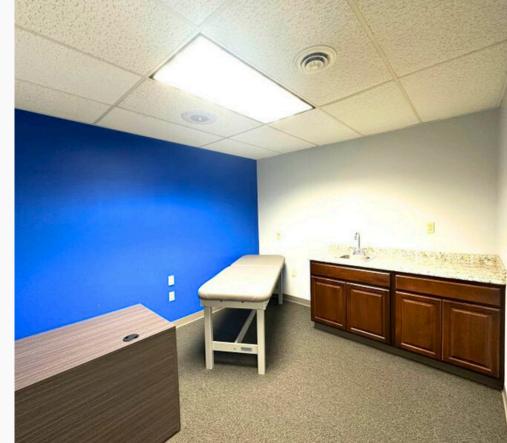

#### **Building Highlights**

- Established medical building located on Springboro Pike.
- Updated suite is 2,363 SF.
- Up to 5 exam rooms with sinks, 2 corner offices and open, common space.
- First-floor location with shared lobby.
- Prominent signage and easy access.
- Dedicated parking lot surrounds building.
- Excellent location with proximity to Kettering, Oakwood, West Carrollton and Centerville.
- Tenant pays janitorial and utilities.
- Lease Rate: \$17/SF, Modified Gross.