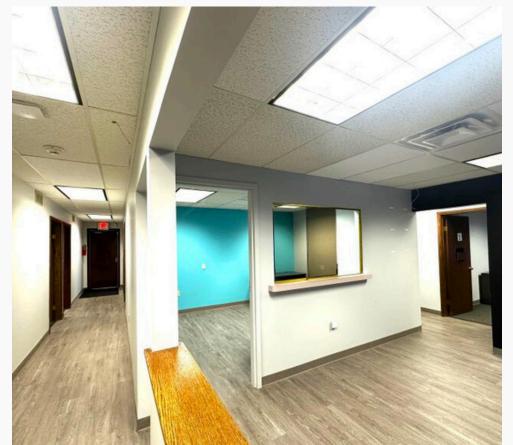

#### **Building Highlights**

- Established medical building located on Springboro Pike.
- Updated suite is 2,363 SF.
- Up to 5 exam rooms with sinks, 2 corner offices and open, common space.
- First-floor location with shared lobby.
- Prominent signage and easy access.
- Dedicated parking lot surrounds building.
- Excellent location with proximity to Kettering, Oakwood, West Carrollton and Centerville.
- Tenant pays janitorial and utilities.
- Lease Rate: \$17/SF, Modified Gross.