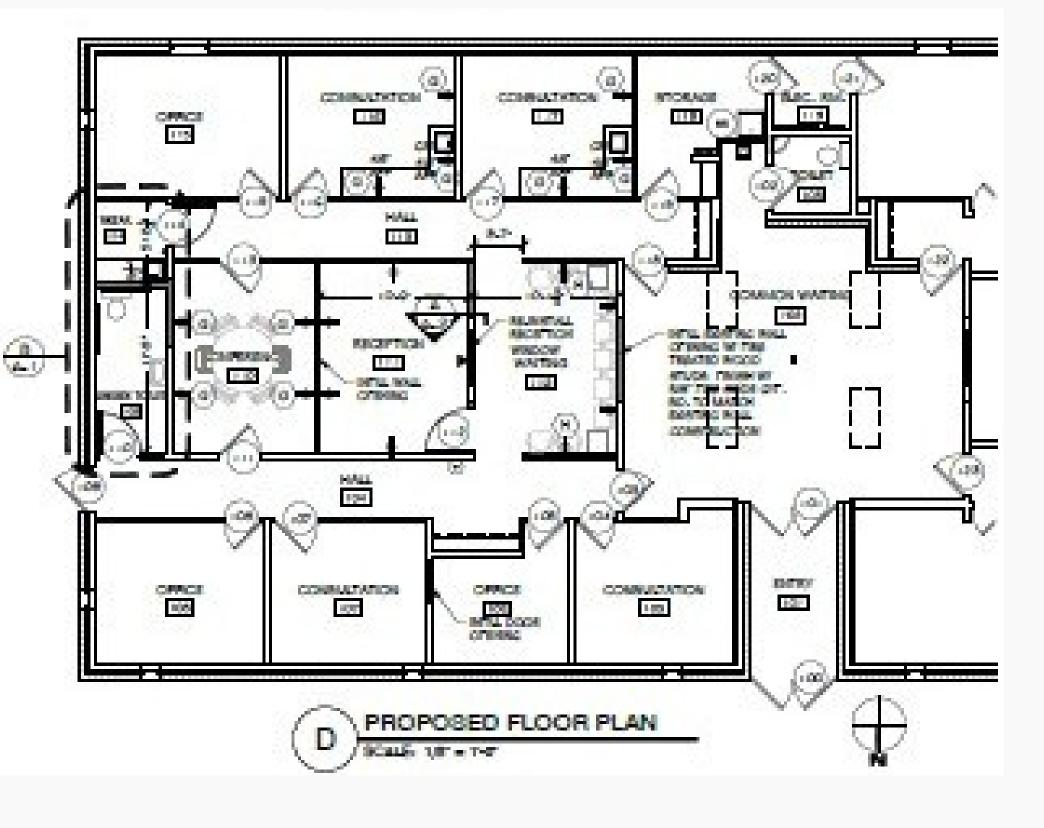

#### **Building Highlights**

- Established medical building located on Springboro Pike.
- Updated suite is 2,363 SF.
- Up to 5 exam rooms with sinks, 2 corner offices and open, common space.
- First-floor location with shared lobby.
- Prominent signage and easy access.
- Dedicated parking lot surrounds building.
- Excellent location with proximity to Kettering, Oakwood, West Carrollton and Centerville.
- Tenant pays janitorial and utilities.
- Lease Rate: \$17/SF, Modified Gross.