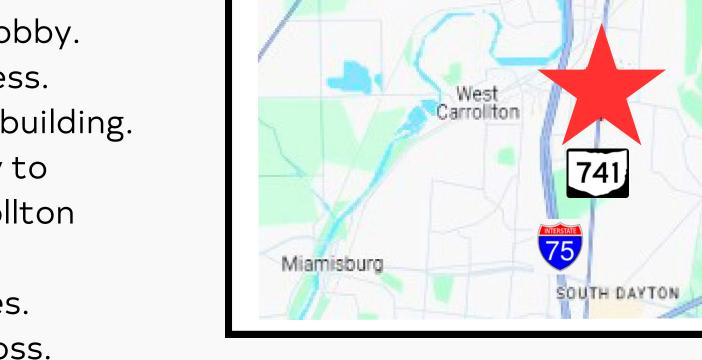

## Location

#### **Building Highlights**

- Established medical building located on Springboro Pike.
- Updated suite is 2,363 SF.
- Up to 5 exam rooms with sinks, 2 corner offices and open, common space.
- First-floor location with shared lobby.
- Prominent signage and easy access.
- Dedicated parking lot surrounds building.
- Excellent location with proximity to Kettering, Oakwood, West Carrollton and Centerville.
- Tenant pays janitorial and utilities.
- Lease Rate: \$17/SF, Modified Gross.