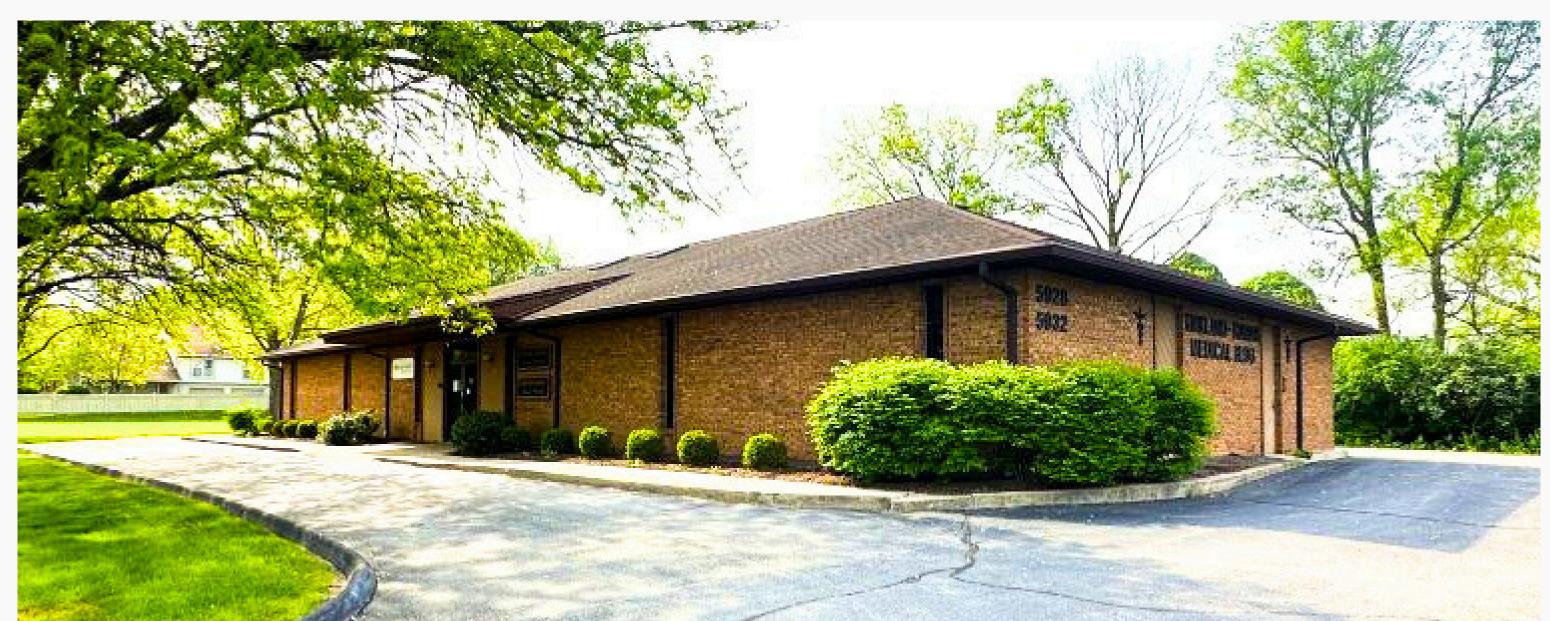

### **MEDICAL OFFICE**

Kirkland-Kumar Medical Building 5932 Springboro Pike, Dayton, OH 45449

#### **Building Highlights**

- Established medical building located on Springboro Pike.
- Updated suite is 2,363 SF.
- Up to 5 exam rooms with sinks, 2 corner offices and open, common space.
- First-floor location with shared lobby.
- Prominent signage and easy access.
- Dedicated parking lot surrounds building.
- Excellent location with proximity to Kettering, Oakwood, West Carrollton and Centerville.
- Tenant pays janitorial and utilities.
- Lease Rate: \$17/SF, Modified Gross.