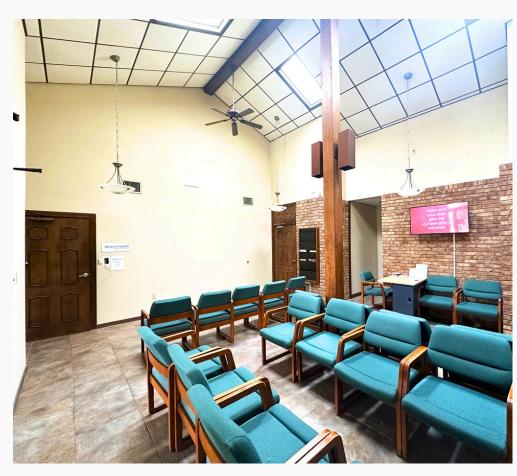

#### **Building Highlights**

- Established medical building located on Springboro Pike.
- Updated suite is 2,363 SF.
- Up to 5 exam rooms with sinks, 2 corner offices and open, common space.
- First-floor location with shared lobby.
- Prominent signage and easy access.
- Dedicated parking lot surrounds building.
- Excellent location with proximity to Kettering, Oakwood, West Carrollton and Centerville.
- Tenant pays janitorial and utilities.
- Lease Rate: \$17/SF, Modified Gross.