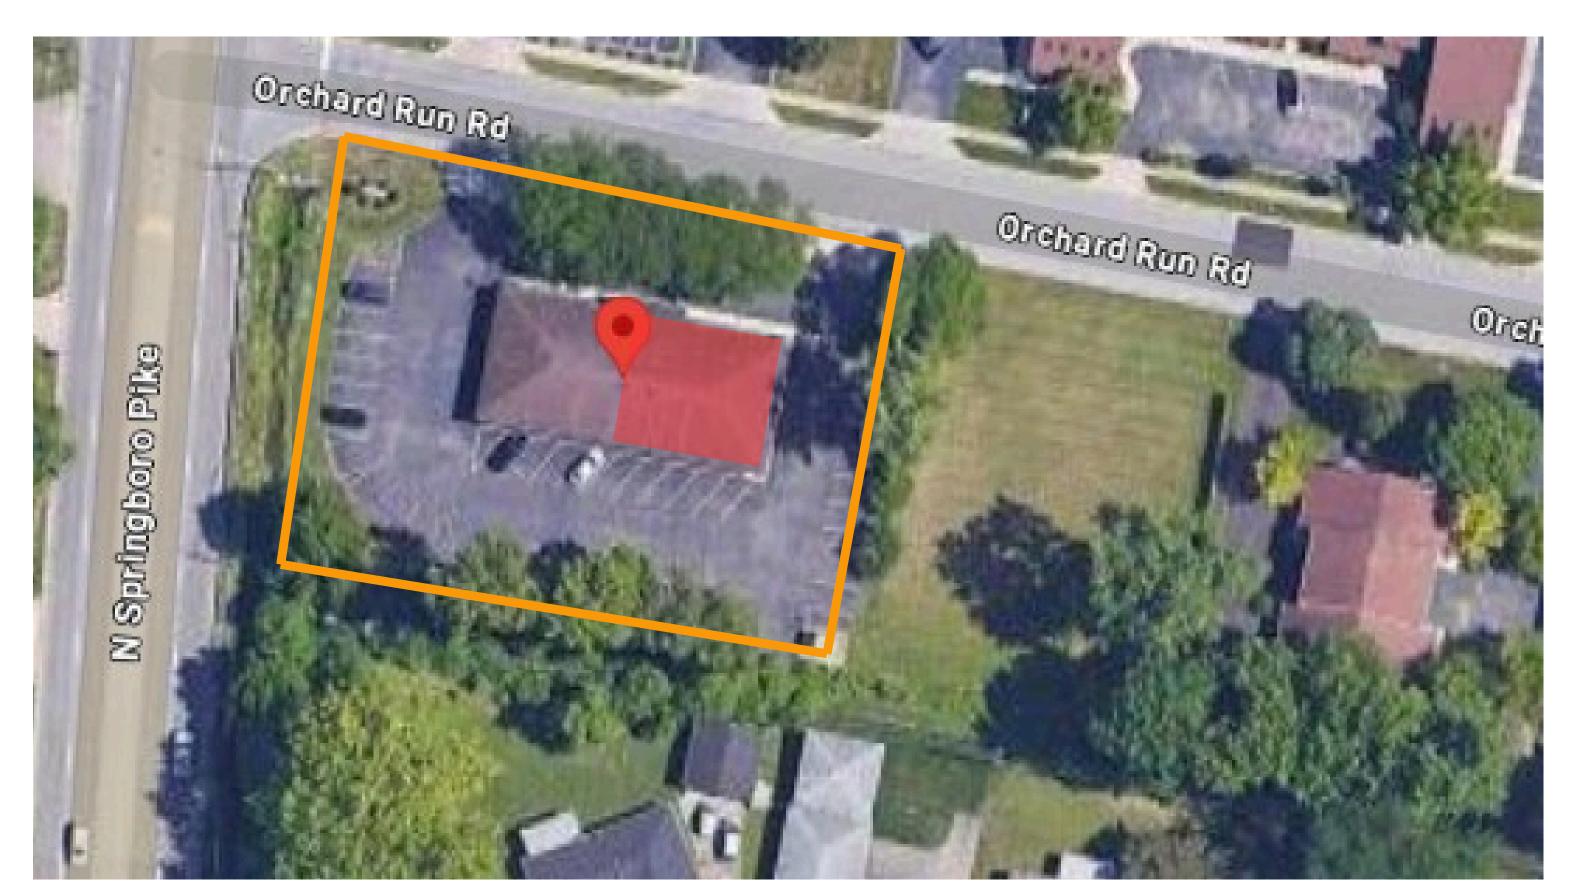

#### **Building Highlights**

- Established medical building located on Springboro Pike.
- Updated suite is 2,363 SF.
- Up to 5 exam rooms with sinks, 2 corner offices and open, common space.
- First-floor location with shared lobby.
- Prominent signage and easy access.
- Dedicated parking lot surrounds building.
- Excellent location with proximity to Kettering, Oakwood, West Carrollton and Centerville.
- Tenant pays janitorial and utilities.
- Lease Rate: \$17/SF, Modified Gross.

## Location