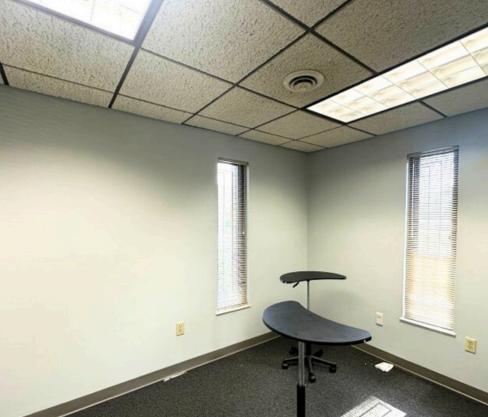

#### **Building Highlights**

- Established medical building located on Springboro Pike.
- Updated suite is 2,363 SF.
- Up to 5 exam rooms with sinks, 2 corner offices and open, common space.
- First-floor location with shared lobby.
- Prominent signage and easy access.
- Dedicated parking lot surrounds building.
- Excellent location with proximity to Kettering, Oakwood, West Carrollton and Centerville.
- Tenant pays janitorial and utilities.
- Lease Rate: \$17/SF, Modified Gross.