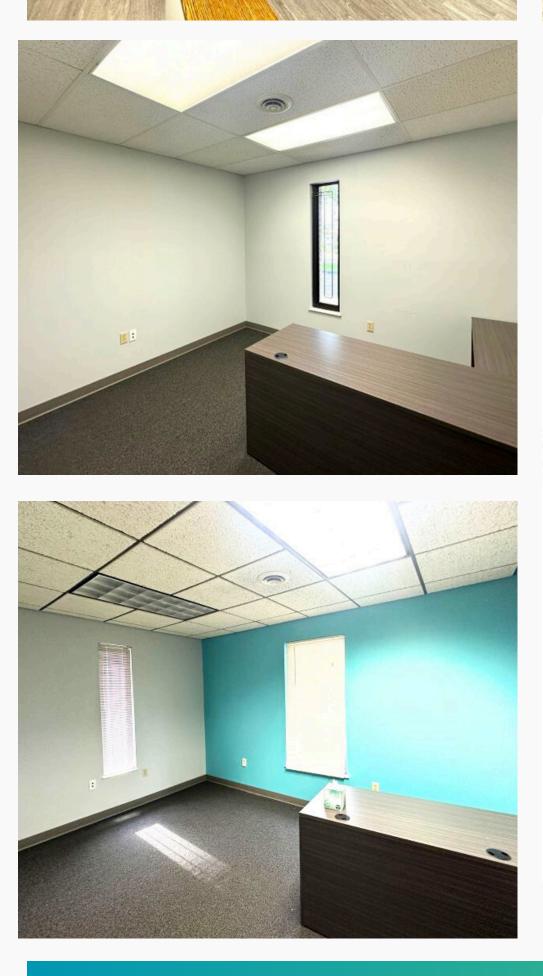

#### **Building Highlights**

- Established medical building located on Springboro Pike.
- Updated suite is 2,363 SF.
- Up to 5 exam rooms with sinks, 2 corner offices and open, common space.
- First-floor location with shared lobby.
- Prominent signage and easy access.
- Dedicated parking lot surrounds building.
- Excellent location with proximity to Kettering, Oakwood, West Carrollton and Centerville.
- Tenant pays janitorial and utilities.
- Lease Rate: \$17/SF, Modified Gross.