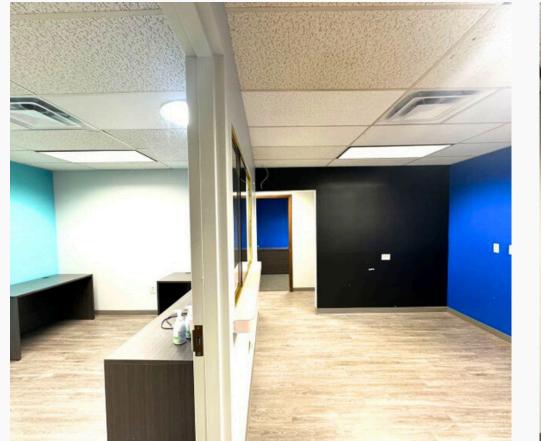

#### **Building Highlights**

- Established medical building located on Springboro Pike.
- Updated suite is 2,363 SF.
- Up to 5 exam rooms with sinks, 2 corner offices and open, common space.
- First-floor location with shared lobby.
- Prominent signage and easy access.
- Dedicated parking lot surrounds building.
- Excellent location with proximity to Kettering, Oakwood, West Carrollton and Centerville.
- Tenant pays janitorial and utilities.
- Lease Rate: \$17/SF, Modified Gross.