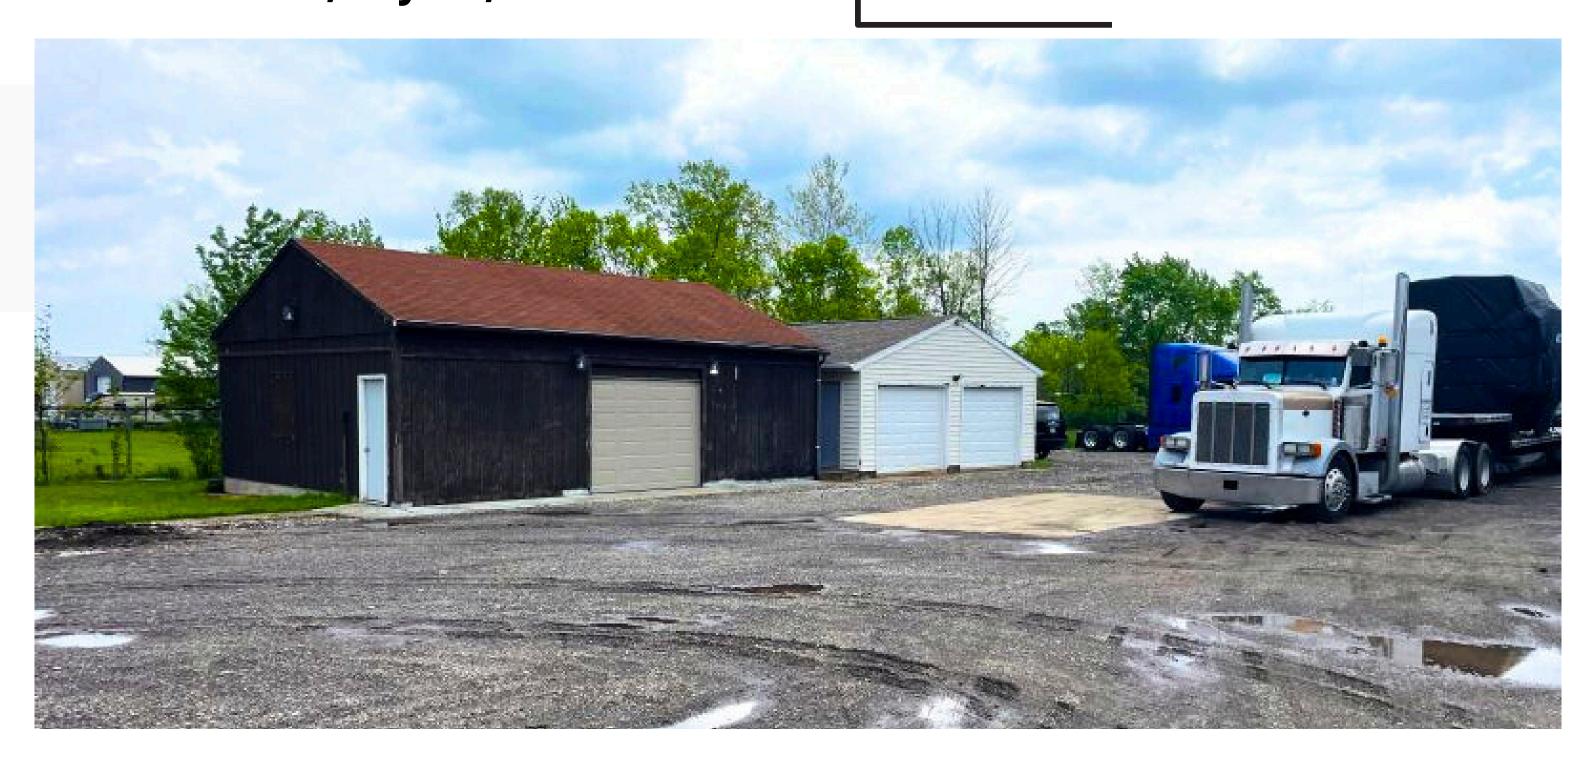

## **Property Highlights**

- Secure lot and outbuilding just off I-75.
- Gravel lot is .5 acres accessible through a gated entrance.
- Outbuilding includes an overhead door and includes heat and air conditioning.
- On-site porta potty.
- Easy access, perfect for contractors and/or large vehicle parking.
- Located behind building at 2520 Nordic Rd.
- Lease Rate: \$4000/month + utilities.