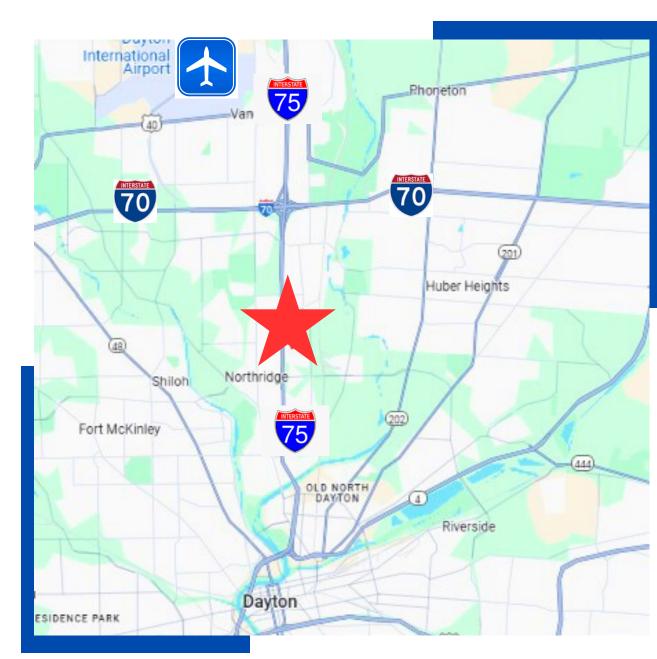

**2520 Nordic Rd., Dayton, OH 45414** 

## **Property Highlights**

- Secure lot and outbuilding just off I-75.
- Gravel lot is .5 acres accessible through a gated entrance.
- Outbuilding includes an overhead door and includes heat and air conditioning.
- On-site porta potty.
- Easy access, perfect for contractors and/or large vehicle parking.
- Located behind building at 2520 Nordic Rd.
- Lease Rate: \$4000/month + utilities.