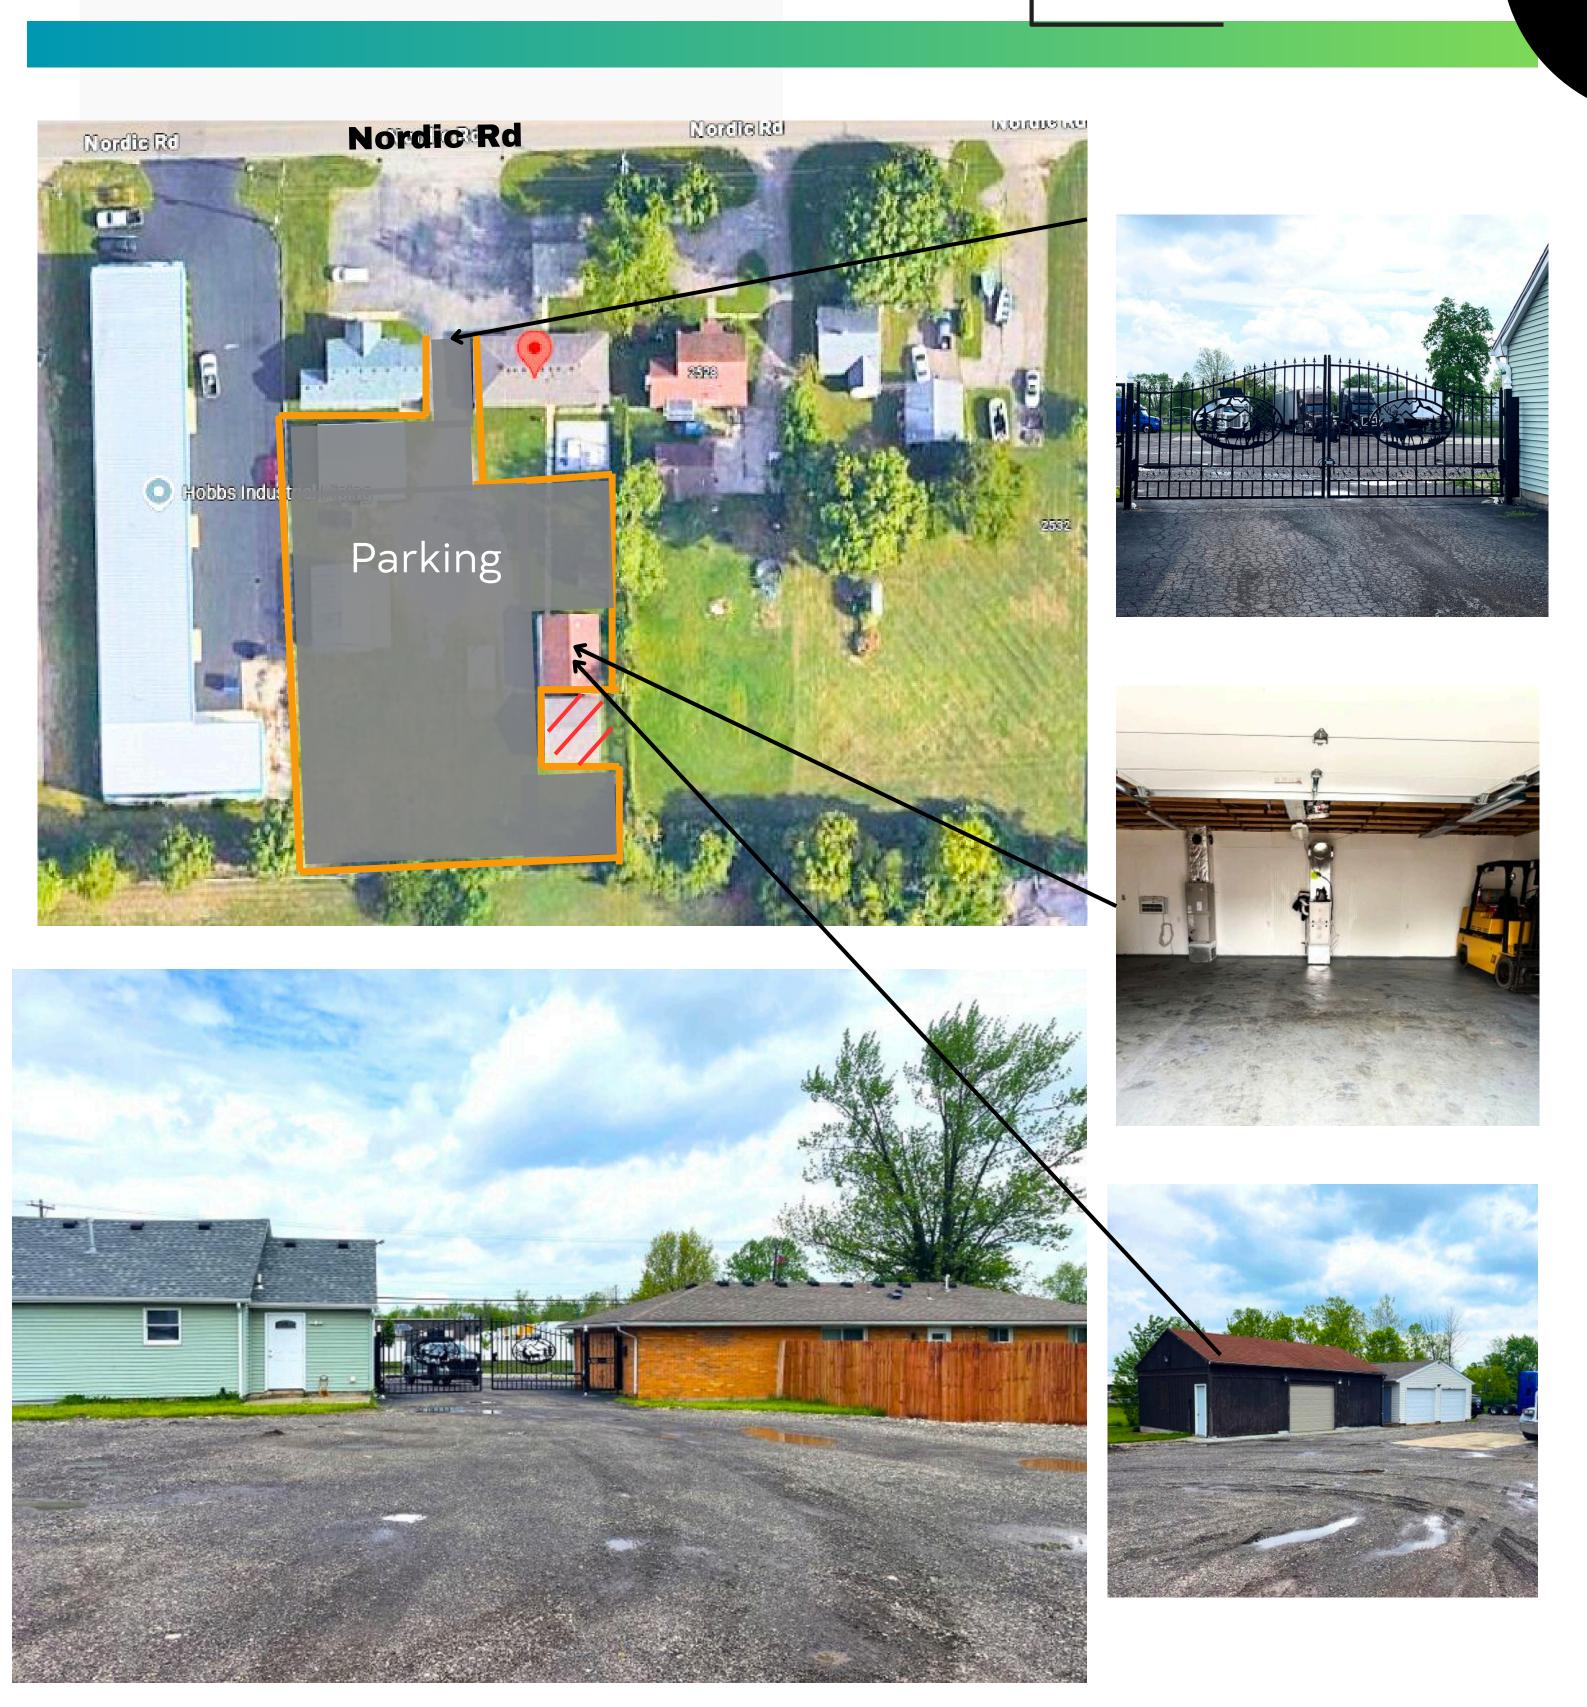

## **Property Highlights**

- Secure lot and outbuilding just off I-75.
- Gravel lot is .5 acres accessible through a gated entrance.
- Outbuilding includes an overhead door and includes heat and air conditioning.
- On-site porta potty.
- Easy access, perfect for contractors and/or large vehicle parking.
- Located behind building at 2520 Nordic Rd.
- Lease Rate: \$4000/month + utilities.