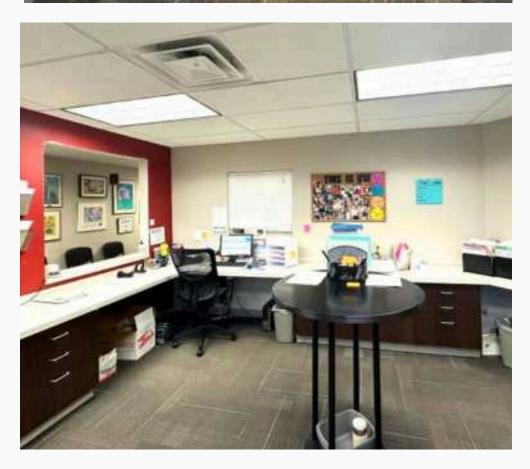

### **Building Highlights**

- 7,053 SF available.
- Pediatric Associates of Dayton location since 2012.
- Excellent location at the corner of Far Hills Ave and E. Rahn Road.
- Existing reception area, waiting room, patient rooms, common staff work rooms, private offices and storage.
- Corner position offers mix of light-filled offices.
- Busy thoroughfare offers great visibility and proximity to Kettering, Oakwood and Centerville.
- Monument signage available for 5,000+ SF.
- Negotiable tenant allowance/may be divided.
- Suite available January 1, 2026.
- Lease Rate is \$18/SF, FS.

### Suite 110 - 7,053 SF

5450 Far Hills Ave.

### Suite 110 - 7,053 SF