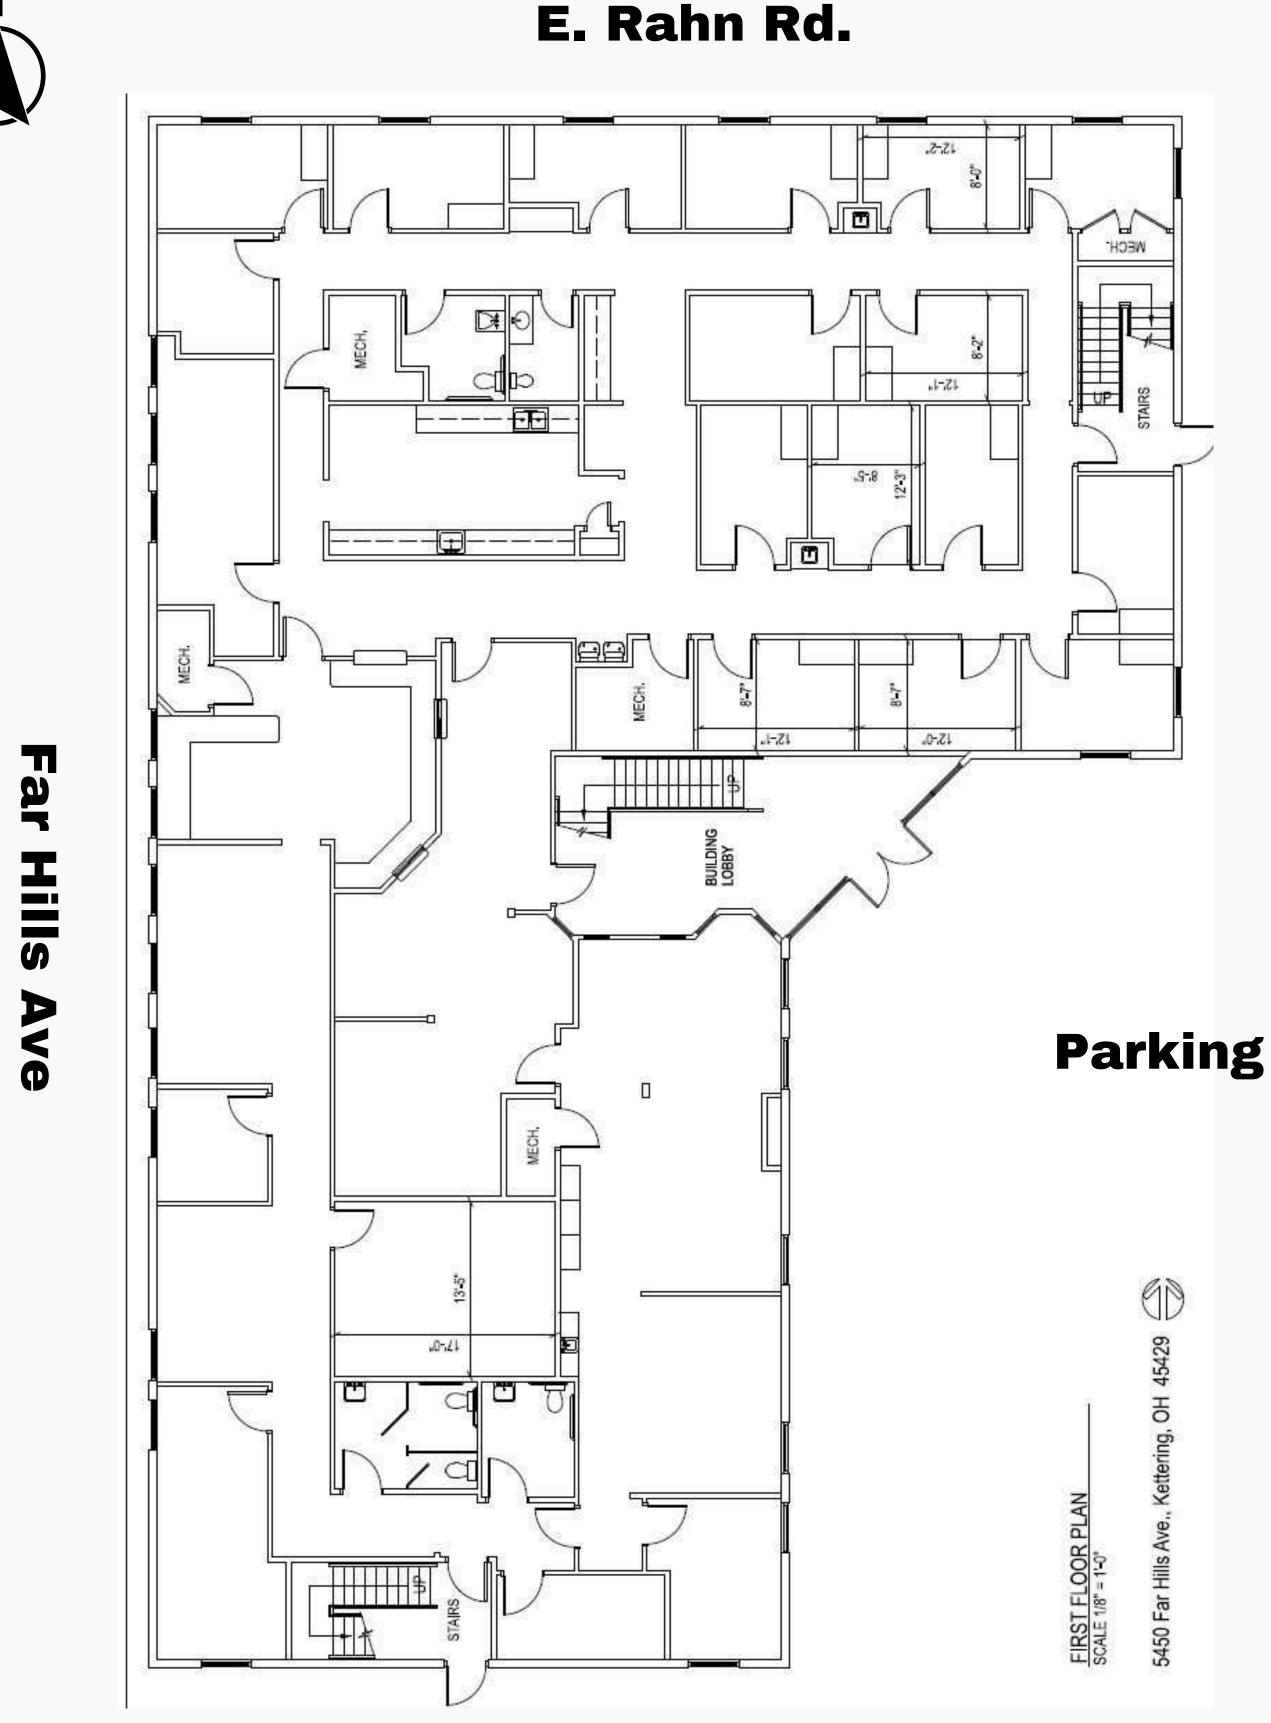

location since 2012.
- Excellent location at the corner of Far Hills Ave and E. Rahn Road.
- Existing reception area, waiting room, patient rooms, common staff work rooms, private offices and storage.
- Corner position offers mix of light-filled offices.
- Busy thoroughfare offers great visibility and proximity to Kettering, Oakwood and Centerville.
- Monument signage available for 5,000+ SF.
- Negotiable tenant allowance/may be divided.
- Suite available January 1, 2026.
- Lease Rate is \$18/SF, FS.

#### 5450 Far Hills Ave., Kettering. OH 45419



## Nick

# Miller-Jacobson

937-222-1600, ext 105 nick@crestrealtyohio.com



#### 5450 Far Hills Ave.

### Suite 110 - 7,053 SF









5450 Far Hills Ave.

### Suite 110 - 7,053 SF















### Floorplan

#### Suite 110 - 7,053 SF





5450 Far Hills Ave.

### Parking

# Location

5450 Far Hills Ave.



#### Just minutes from Oakwood, Kettering and Centerville! Proximity to I-675.



## Nick

## Miller-Jacobson

937-222-1600, ext 105 nick@crestrealtyohio.com