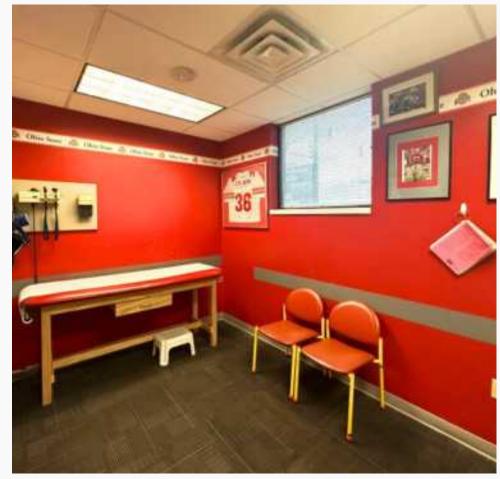

### **Building Highlights**

- 7,053 SF available.
- Pediatric Associates of Dayton location since 2012.
- Excellent location at the corner of Far Hills Ave and E. Rahn Road.
- Existing reception area, waiting room, patient rooms, common staff work rooms, private offices and storage.
- Corner position offers mix of light-filled offices.
- Busy thoroughfare offers great visibility and proximity to Kettering, Oakwood and Centerville.
- Monument signage available for 5,000+ SF.
- Negotiable tenant allowance/may be divided.
- Suite available January 1, 2026.
- Lease Rate is \$18/SF, FS.

### Suite 110 - 7,053 SF

5450 Far Hills Ave.

### Suite 110 - 7,053 SF