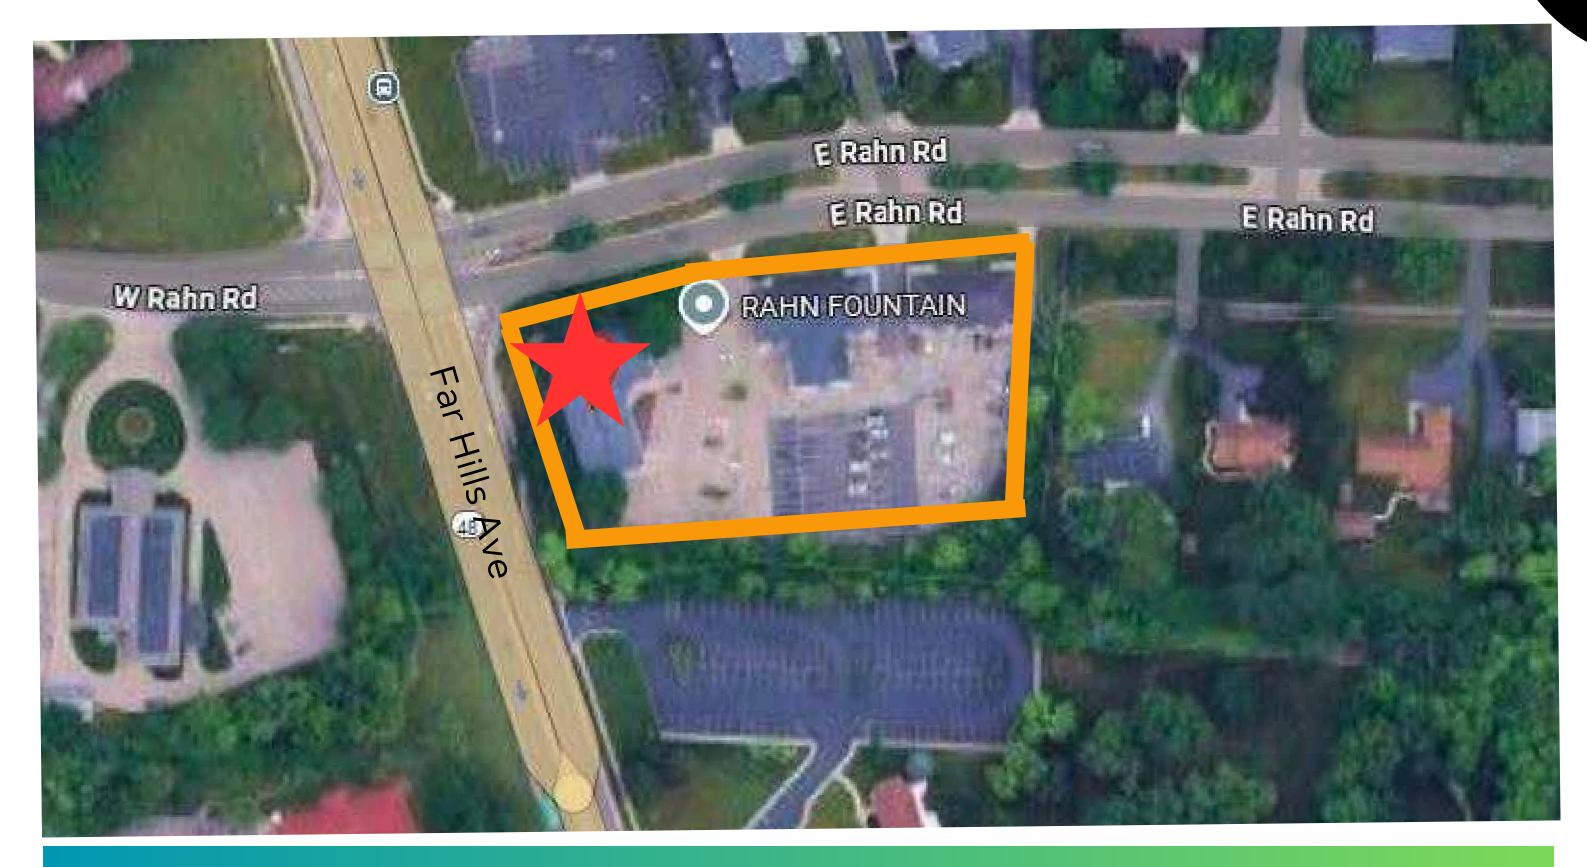

### Parking

# Location

5450 Far Hills Ave.

#### Just minutes from Oakwood, Kettering and Centerville! Proximity to I-675.