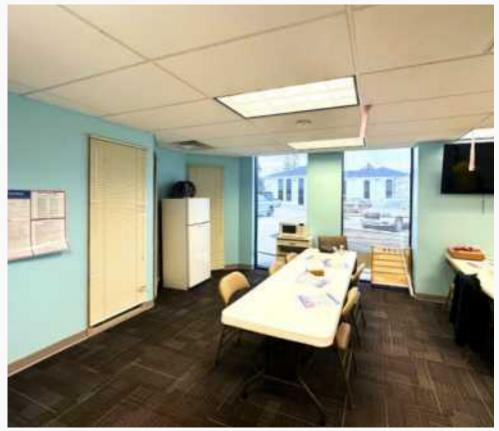

### **Building Highlights**

- 7,053 SF available.
- Pediatric Associates of Dayton location since 2012.
- Excellent location at the corner of Far Hills Ave and E. Rahn Road.
- Existing reception area, waiting room, patient rooms, common staff work rooms, private offices and storage.
- Corner position offers mix of light-filled offices.
- Busy thoroughfare offers great visibility and proximity to Kettering, Oakwood and Centerville.
- Monument signage available for 5,000+ SF.
- Negotiable tenant allowance/may be divided.
- Suite available January 1, 2026.
- Lease Rate is \$18/SF, FS.

### Suite 110 - 7,053 SF

5450 Far Hills Ave.

### Suite 110 - 7,053 SF