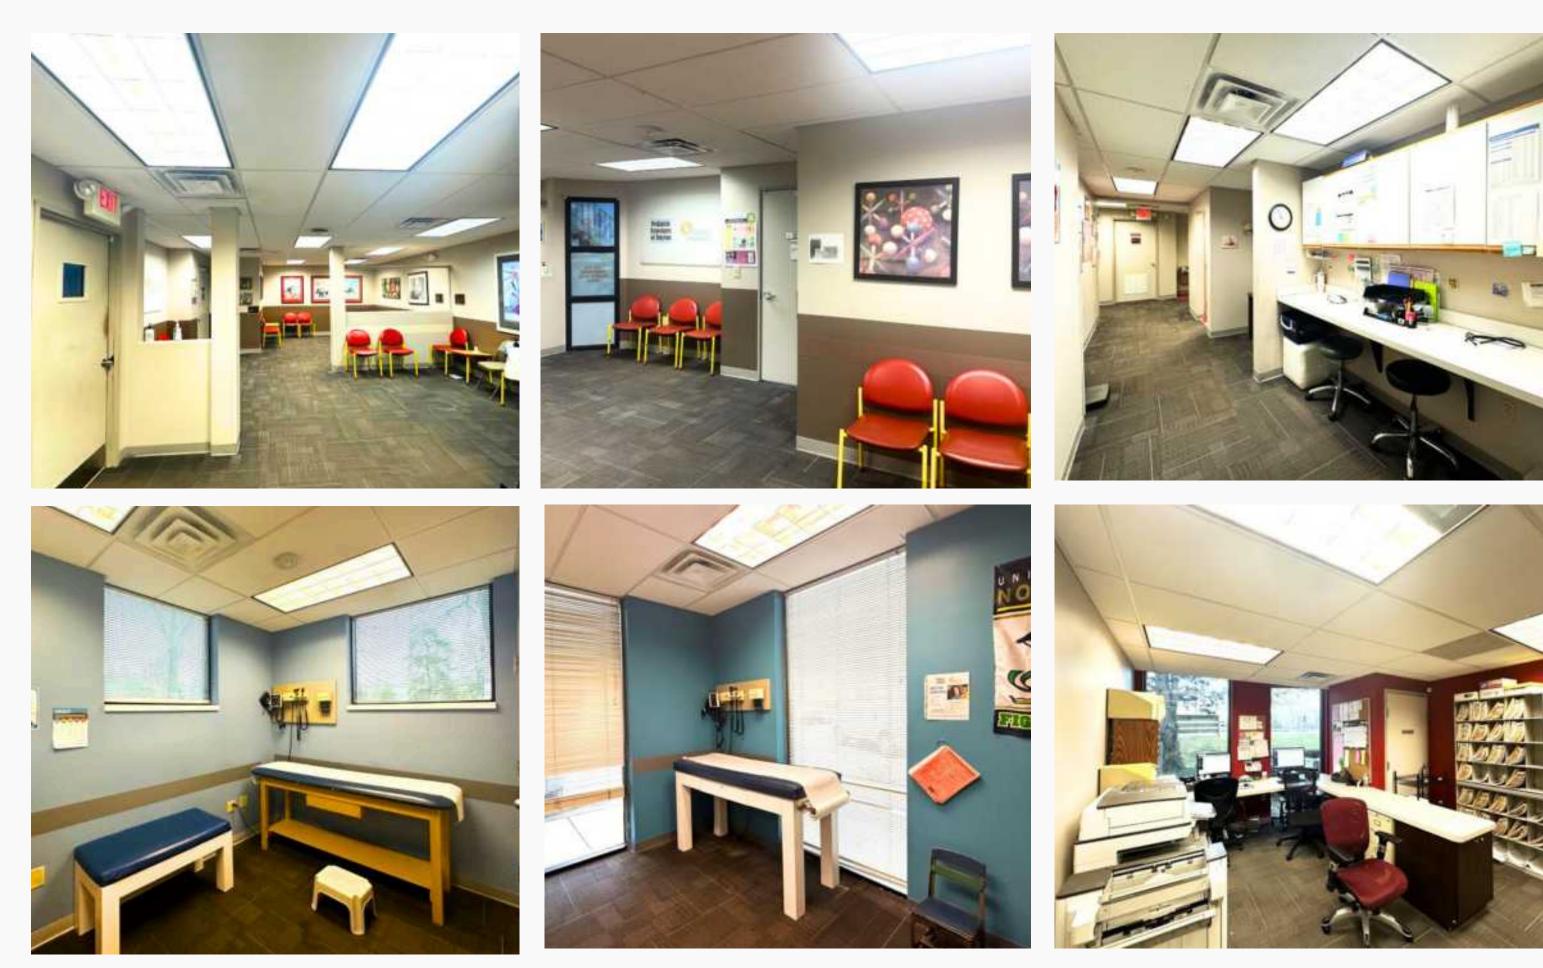

### **Building Highlights**

- 7,053 SF available.
- Pediatric Associates of Dayton location since 2012.
- Excellent location at the corner of Far Hills Ave and E. Rahn Road.
- Existing reception area, waiting room, patient rooms, common staff work rooms, private offices and storage.
- Corner position offers mix of light-filled offices.
- Busy thoroughfare offers great visibility and proximity to Kettering, Oakwood and Centerville.
- Monument signage available for 5,000+ SF.
- Negotiable tenant allowance/may be divided.
- Suite available January 1, 2026.
- Lease Rate is \$18/SF, FS.

### Suite 110 - 7,053 SF

5450 Far Hills Ave.

### Suite 110 - 7,053 SF