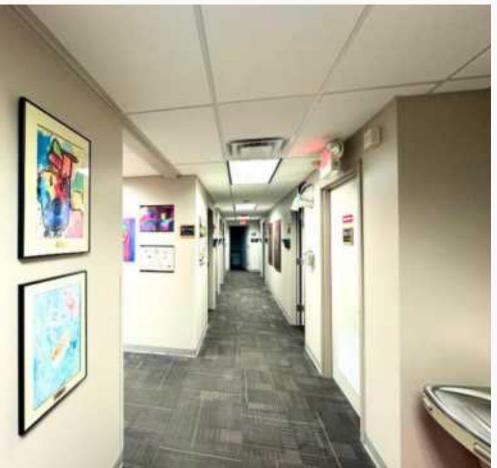

### **Building Highlights**

- 7,053 SF available.
- Pediatric Associates of Dayton location since 2012.
- Excellent location at the corner of Far Hills Ave and E. Rahn Road.
- Existing reception area, waiting room, patient rooms, common staff work rooms, private offices and storage.
- Corner position offers mix of light-filled offices.
- Busy thoroughfare offers great visibility and proximity to Kettering, Oakwood and Centerville.
- Monument signage available for 5,000+ SF.
- Negotiable tenant allowance/may be divided.
- Suite available January 1, 2026.
- Lease Rate is \$18/SF, FS.

### Suite 110 - 7,053 SF

5450 Far Hills Ave.

### Suite 110 - 7,053 SF