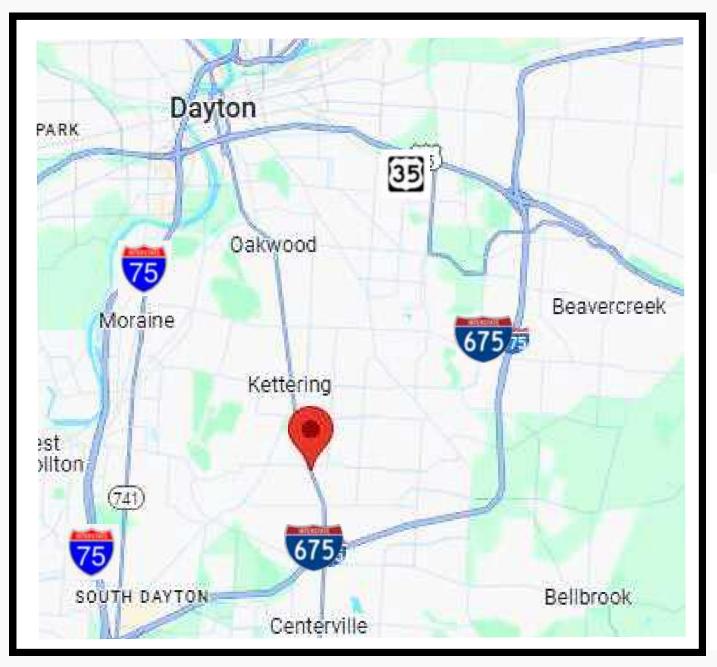

# Location

5450 Far Hills Ave.

#### Just minutes from Oakwood, Kettering and Centerville! Proximity to I-675.