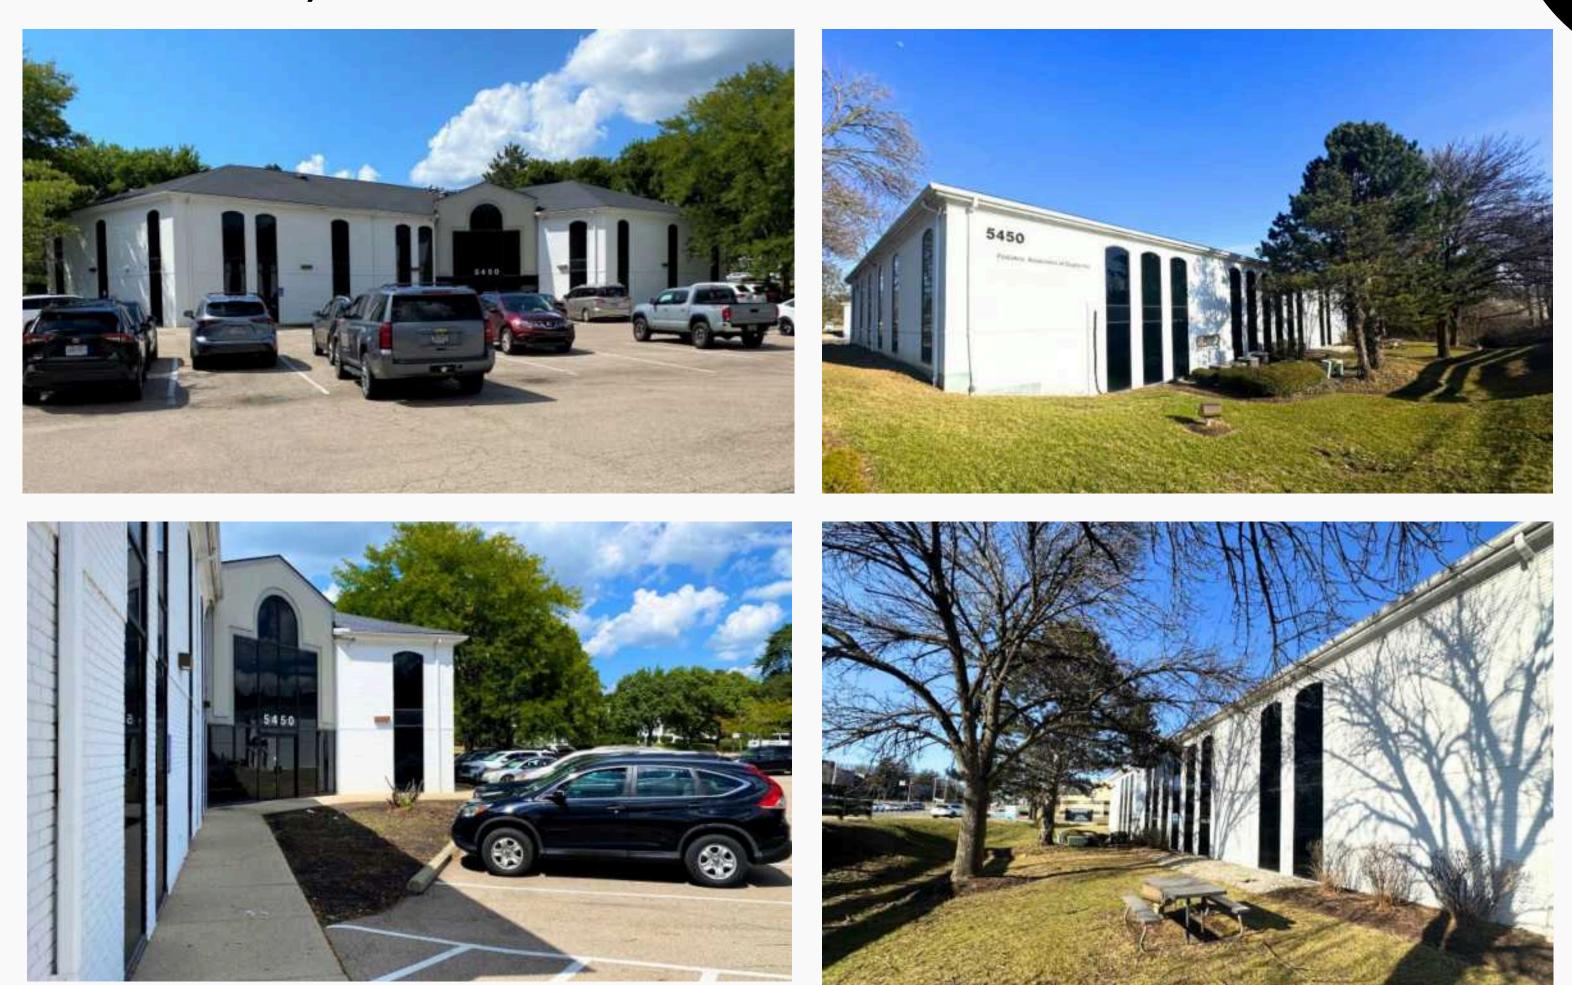

#### 5450 Far Hills Ave.

### Suite 110 - 7,053 SF

5450 Far Hills Ave.

### Suite 110 - 7,053 SF

### Parking