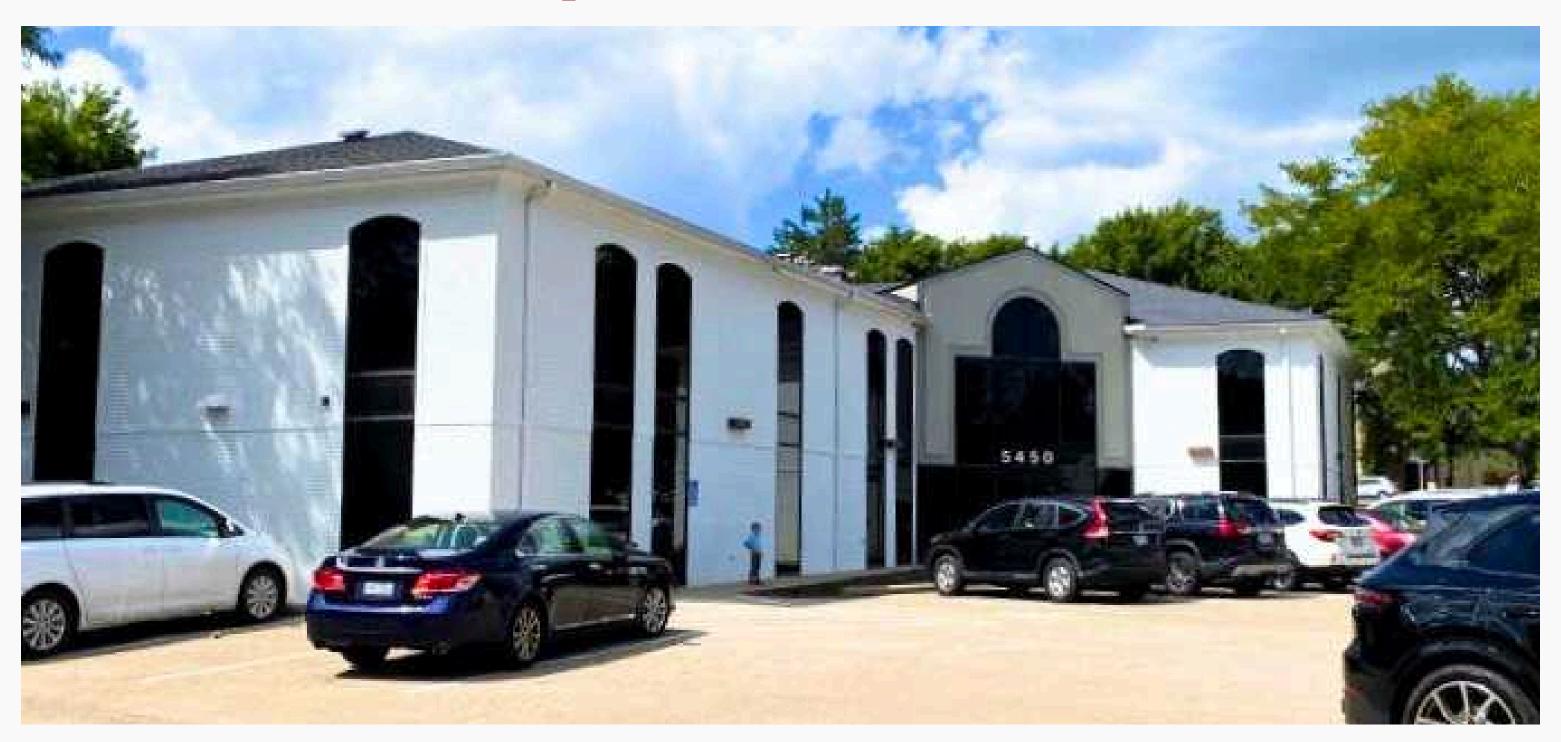

### **Building Highlights**

- 7,053 SF available.
- Pediatric Associates of Dayton location since 2012.
- Excellent location at the corner of Far Hills Ave and E. Rahn Road.
- Existing reception area, waiting room, patient rooms, common staff work rooms, private offices and storage.
- Corner position offers mix of light-filled offices.
- Busy thoroughfare offers great visibility and proximity to Kettering, Oakwood and Centerville.
- Monument signage available for 5,000+ SF.
- Negotiable tenant allowance/may be divided.
- Suite available January 1, 2026.
- Lease Rate is \$18/SF, FS.

#### 5450 Far Hills Ave., Kettering. OH 45419