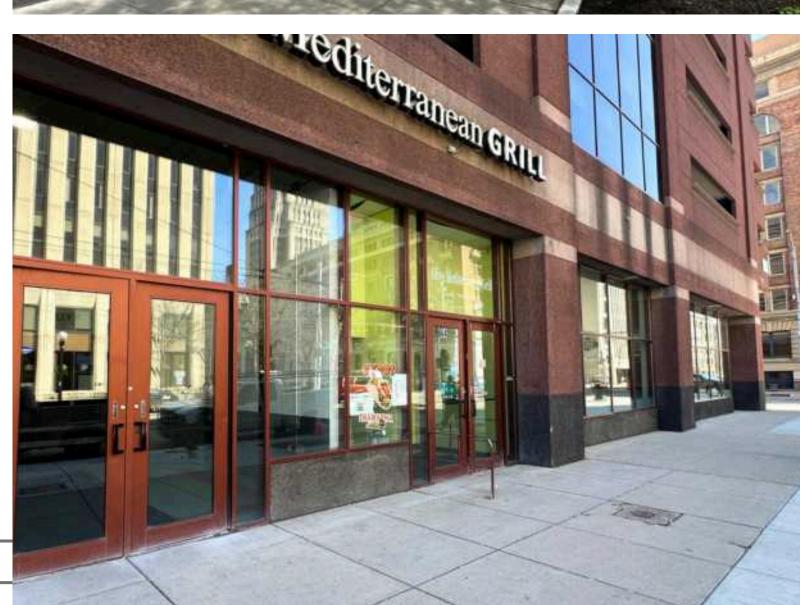

## Former FedEx

- Highly visible downtown location!
- Corner position at N. Ludlow and W. Third St.
- Large windows offer light-filled, flexible space.
- 6,000 SF.
- Private offices, dedicated bathrooms, kitchenette.