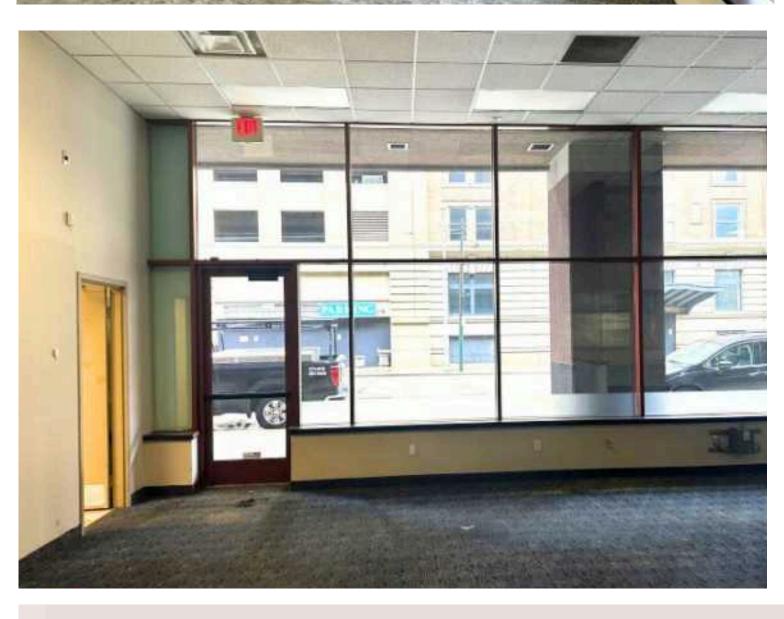

## Former FedEx

- Highly visible downtown location!
- Corner position at N. Ludlow and W. Third St.
- Large windows offer light-filled, flexible space.
- 6,000 SF.
- Private offices, dedicated bathrooms, kitchenette.