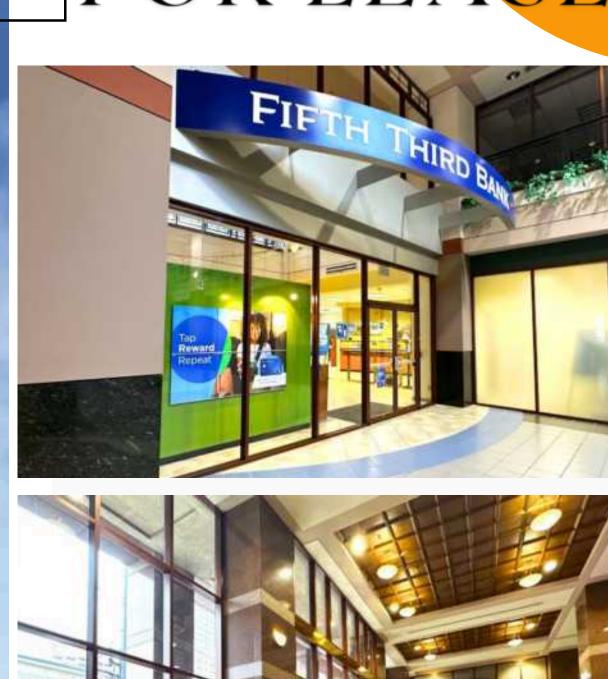

## BUILDING HIGHLIGHTS

20 STORIES 313,473 TOTAL RSF 15,414 RSF TYPICAL FLOOR PLATES

EXCELLENT CITY VIEWS

ATTACHED PARKING GARAGE OFFERS 7 LEVELS WITH APPROXIMATELY 419 PREMIER, COVERED SPACES.

MONUMENT SIGNAGE NEGOTIABLE

DEDICATED CONFERENCE
CENTER PROVIDED FREE OF
CHARGE TO BUILDING TENANTS

HIGH-SPEED DATA

**ON-SITE BANKING + ATM** 

24-HOUR SECURITY GUARD SERVICE, 365 DAYS A YEAR.

ATTENTIVE OWNERSHIP / WELL-CAPITALIZED

ON-SITE PROPERTY MANAGEMENT

Located in the heart of the downtown Central Business District

Dayton's "Crown Jewel" Building

1 South Main St, Dayton, OH 45402