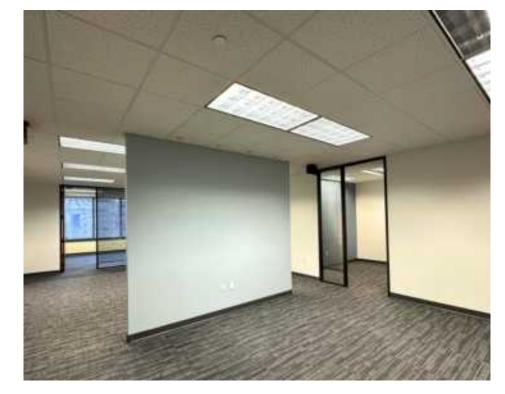

n, OH 45402

## BUILDING HIGHLIGHTS



20 STORIES 313,473 TOTAL RSF 15,414 RSF TYPICAL FLOOR PLATES



EXCELLENT CITY VIEWS



ATTACHED PARKING GARAGE OFFERS 7 LEVELS WITH APPROXIMATELY 419 PREMIER, COVERED SPACES.



MONUMENT SIGNAGE NEGOTIABLE



DEDICATED CONFERENCE
CENTER PROVIDED FREE OF
CHARGE TO BUILDING TENANTS



HIGH-SPEED DATA



**ON-SITE BANKING + ATM** 



24-HOUR SECURITY GUARD SERVICE, 365 DAYS A YEAR.



ATTENTIVE OWNERSHIP / WELL-CAPITALIZED



ON-SITE PROPERTY MANAGEMENT

Located in the heart of the downtown Central Business District

Dayton's "Crown Jewel" Building

1 South Main St, Dayton, OH 45402



## HIGHLIGHTS

- Below-Market Rental Rates
- Immediate Occupany Available
- Turn-Key Build-Outs
- Efficient Layouts
- Contiguous Suites/Floors Available



















1 South Main St, Dayton, OH 45402



## Available Suites

#### **20th Floor**

Full Floor - 10,257 SF

#### 19th Floor

Full Floor - 15,414 SF

#### 17th Floor

Full Floor - 15,414 SF

#### **16th Floor**

Suite 1 - 6,137 SF

#### 15th Floor

Suite 1 - 5,476 SF

Suite 2 - 2,384 SF

Suite 3 - 7,554 SF

#### **14th Floor**

Suite 1 - 3,073 SF (avail 6/1/25)

Suite 2 - 4,185 SF

Suite 4 - 7,675 SF

#### 11th Floor

Full Floor 15,414 SF

#### **10th Floor**

Suite 1 - 3,713 SF

Suite 2 - 781 SF

Suite 3 - 7,860 SF

Suite 4 - 2,064 SF

Suite 5 - 725 SF

#### 9th Floor

Suite 1 - 10,308 SF

Suite 2 - 5,106 SF

#### 8th Floor

Full Floor - 15,414 SF

#### **5th Floor**

Suite 1 - 5,293 SF

Suite 2 - 8,006 SF

Suite 3 - 3,410 SF

#### 4th Floor

Suite 1 - 12,573 SF

Suite 2 - 3,357 SF

#### **3r