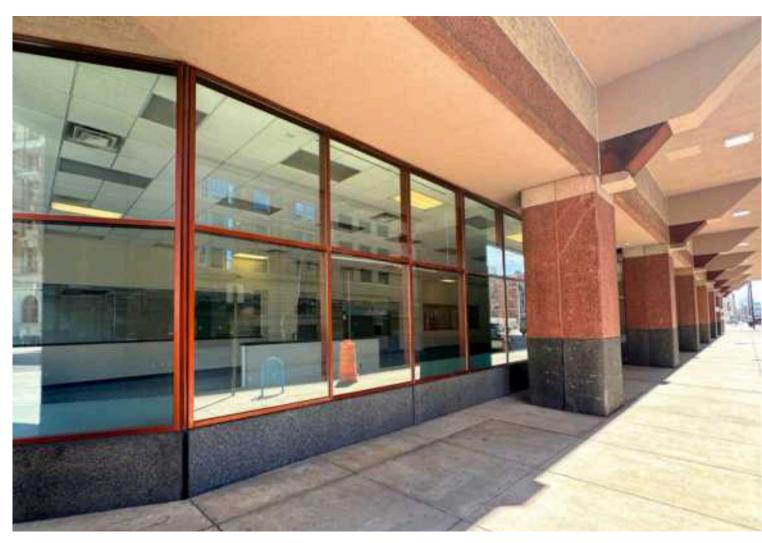

## Former FedEx

- Highly visible downtown location!
- Corner position at N. Ludlow and W. Third St.
- Large windows offer light-filled, flexible space.
- 6,000 SF.
- Private offices, dedicated bathrooms, kitchenette.