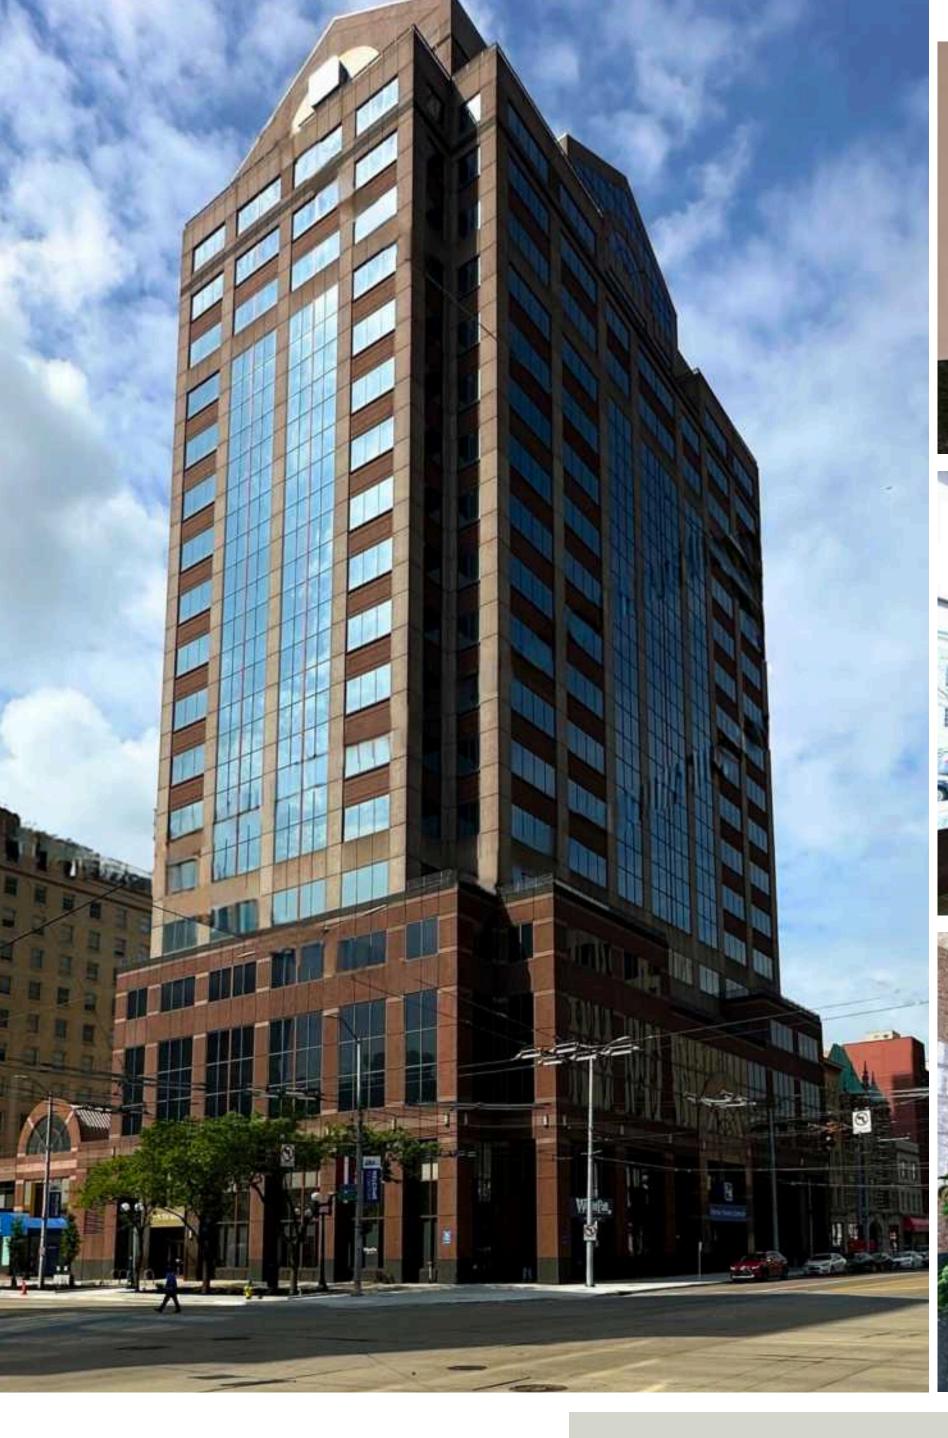

Located in the heart of the downtown Central Business District

Dayton's "Crown Jewel" Building

1 South Main St, Dayton, OH 45402

# LOCATION

Situated on 1.24 acres in Dayton's central business district, Fifth Third Center at One South Main St. offers an excellent location and first-class amenities. Centrally located cross from Courthouse Square and within walking distance to city, state, and federal buildings, hotels, restaurants and entertainment. With quick and convenient access to I-75 and US-35, Fifth Third Center is the ideal location for your business!