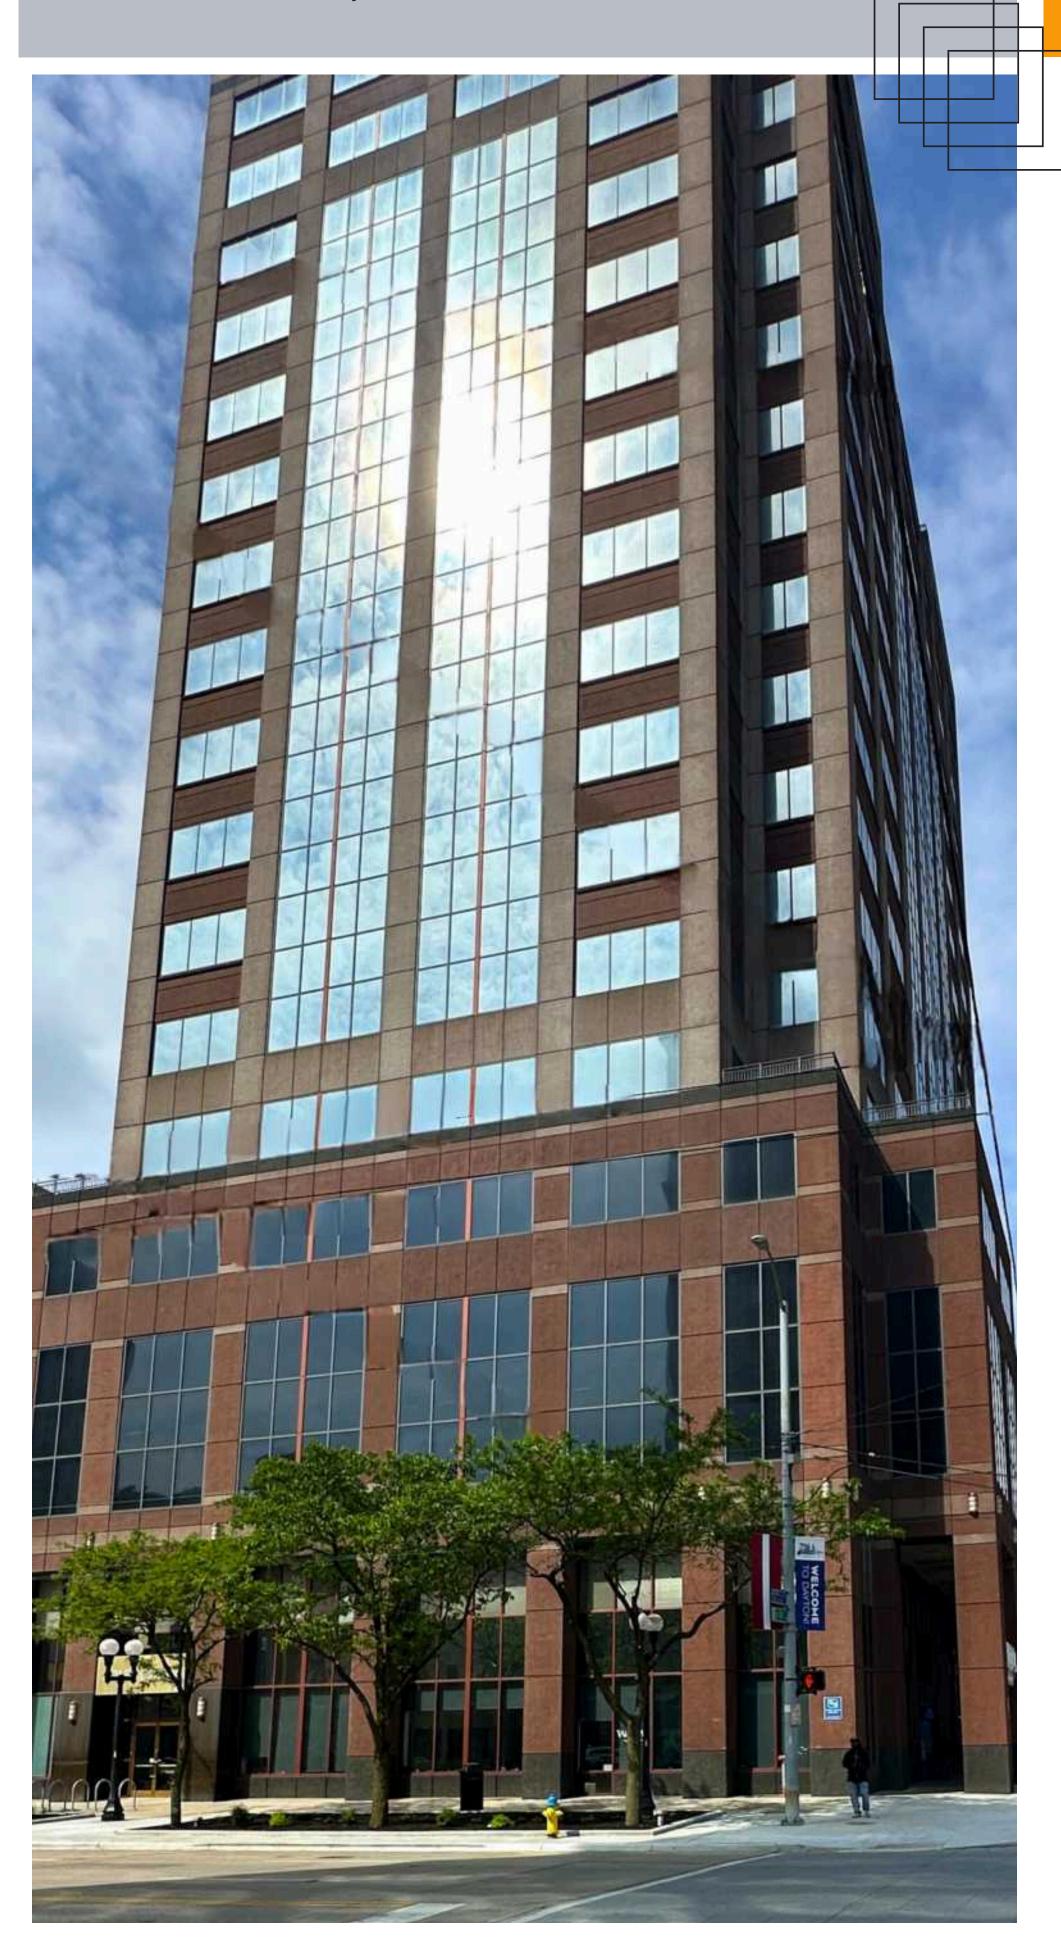

# CLASS A OFFICE FOR LEASE

Please call for more information or to schedule a tour!

## BUILDING HIGHLIGHTS

20 STORIES 313,473 TOTAL RSF 15,414 RSF TYPICAL FLOOR PLATES

EXCELLENT CITY VIEWS

ATTACHED PARKING GARAGE OFFERS 7 LEVELS WITH APPROXIMATELY 419 PREMIER, COVERED SPACES.

MONUMENT SIGNAGE NEGOTIABLE

Located in the heart of the downtown Central Business District

Dayton's "Crown Jewel" Building

1 South Main St, Dayton, OH 45402