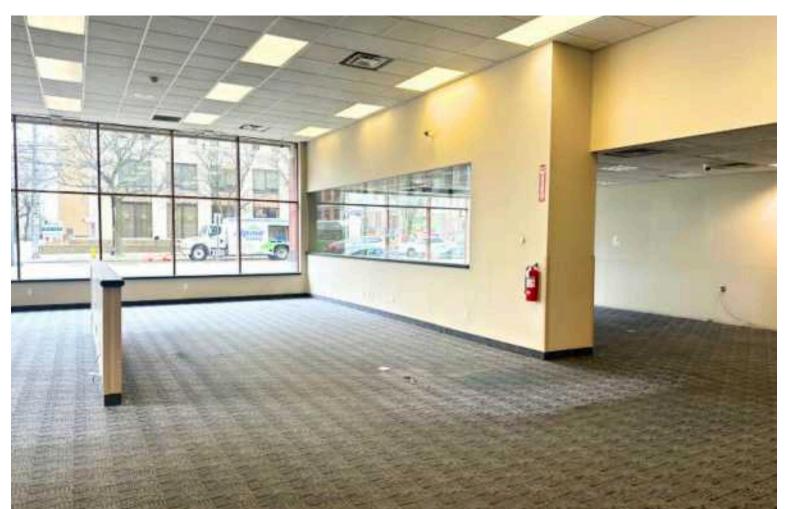

## Former FedEx

- Highly visible downtown location!
- Corner position at N. Ludlow and W. Third St.
- Large windows offer light-filled, flexible space.
- 6,000 SF.
- Private offices, dedicated bathrooms, kitchenette.