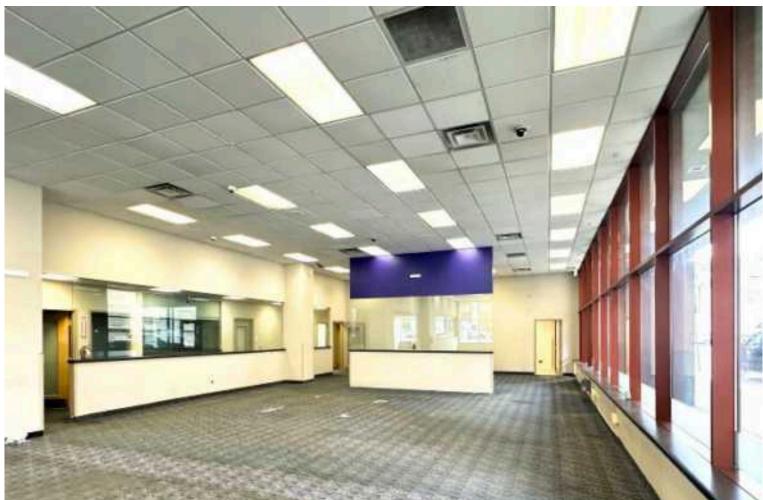

## Former FedEx

- Highly visible downtown location!
- Corner position at N. Ludlow and W. Third St.
- Large windows offer light-filled, flexible space.
- 6,000 SF.
- Private offices, dedicated bathrooms, kitchenette.