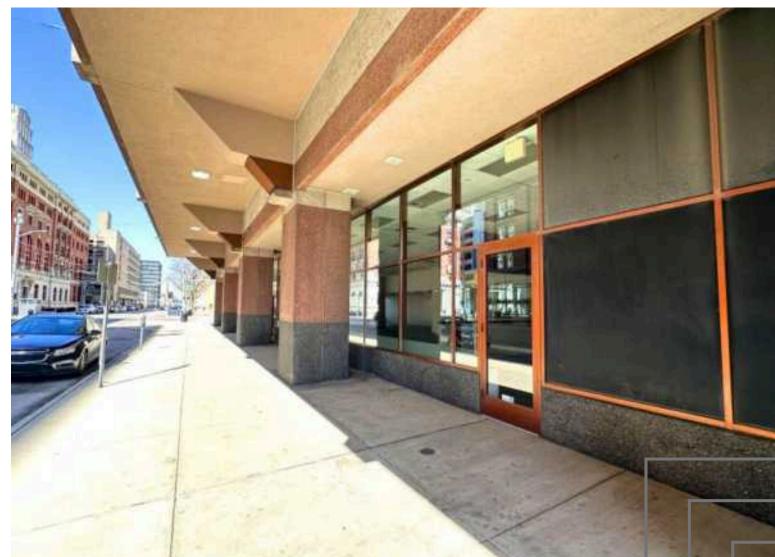

## Former FedEx

- Highly visible downtown location!
- Corner position at N. Ludlow and W. Third St.
- Large windows offer light-filled, flexible space.
- 6,000 SF.
- Private offices, dedicated bathrooms, kitchenette.