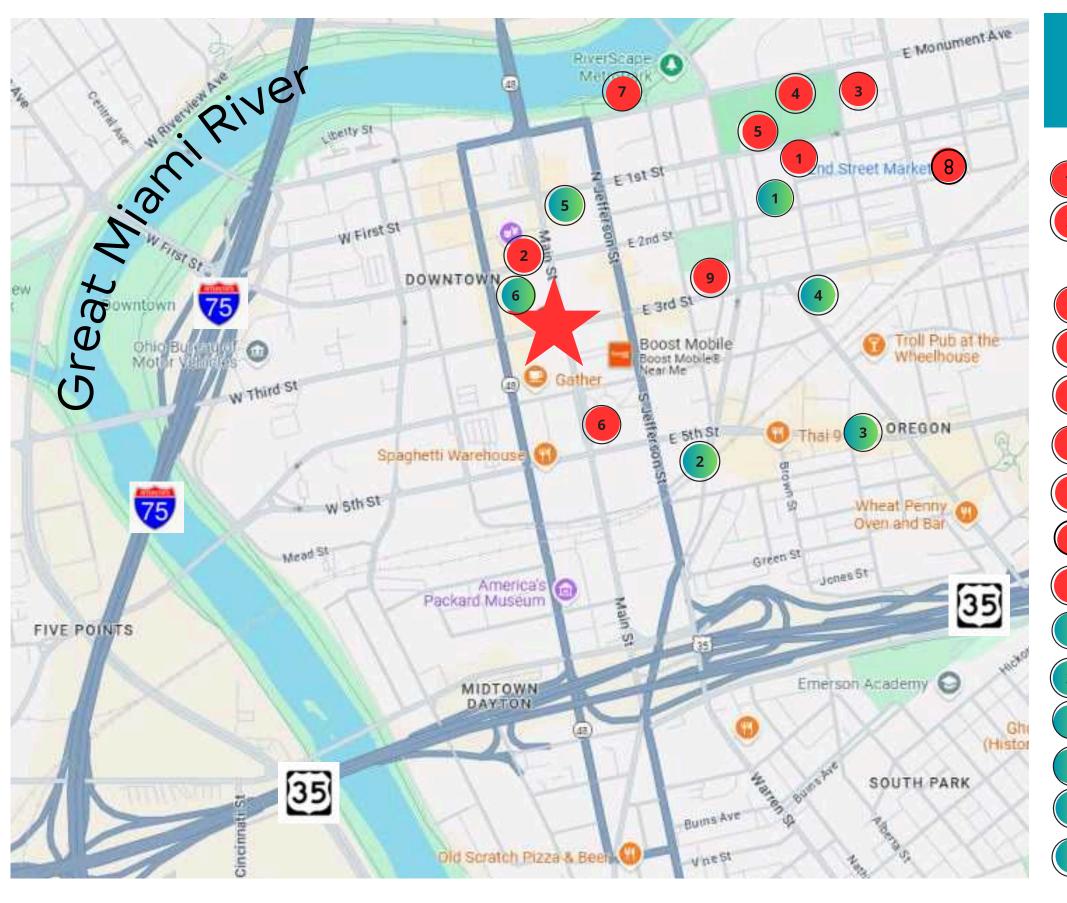

# LOCATION

Situated on 1.24 acres in Dayton's central business district, Fifth Third Center at One South Main St. offers an excellent location and first-class amenities. Centrally located cross from Courthouse Square and within walking distance to city, state, and federal buildings, hotels, restaurants and entertainment. With quick and convenient access to I-75 and US-35, Fifth Third Center is the ideal location for your business!

# Just a few of the nearby downtown amenities:

- AC Hotel
- Benjamin & Marian Schuster
  Performing Arts Center
- Centerfield Flats
- Day Air Ballpark
- Delco Lofts
- Levitt Pavilion
- 7 Riverscape Metropark
- Second Street Market
  - Dayton Metro Library
- 1 The Delco
- The Neon Movie Theater
- The Oregon District
- The Cannery Lofts
- Victoria Theater
  - Courthouse Square

Situated in the heart of the CBD!