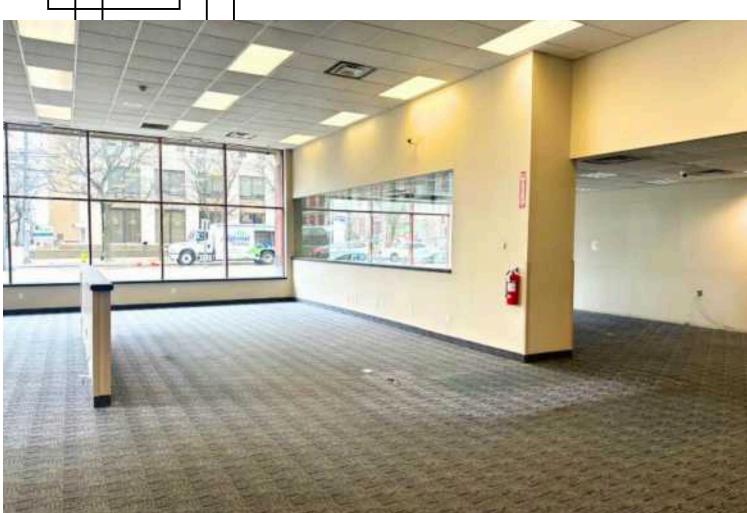

### **1st Floor**

Suite 1 - 1,351 SF

Suite 2 - 431 SF

1 South Main St, Dayton, OH 45402

Former FedEx location.

Prominent Visibility!

- Highly visible downtown location!
- Corner position at N. Ludlow and W. Third St.
- Large windows offer light-filled, flexible space.
- 6,000 SF.
- Private offices, dedicated bathrooms, kitchenette.