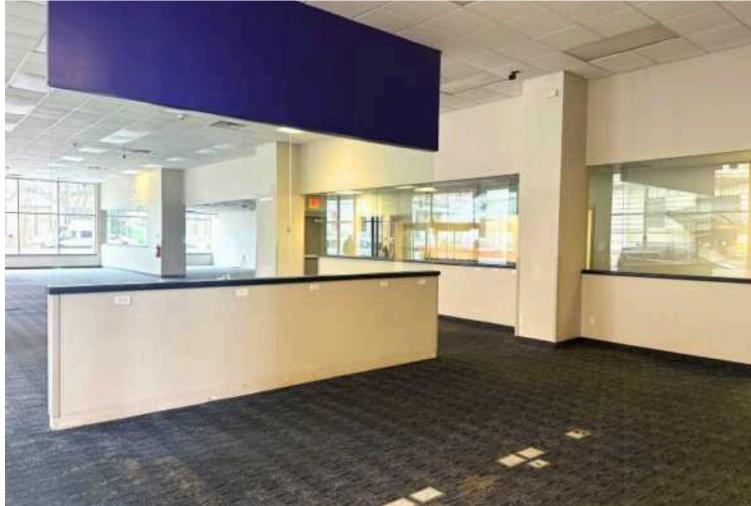

### **1st Floor**

Suite 1 - 1,351 SF

Suite 2 - 431 SF

1 South Main St, Dayton, OH 45402

Former FedEx location.

Prominent Visibility!

- Highly visible downtown location!
- Corner position at N. Ludlow and W. Third St.
- Large windows offer light-filled, flexible space.
- 6,000 SF.
- Private offices, dedicated bathrooms, kitchenette.