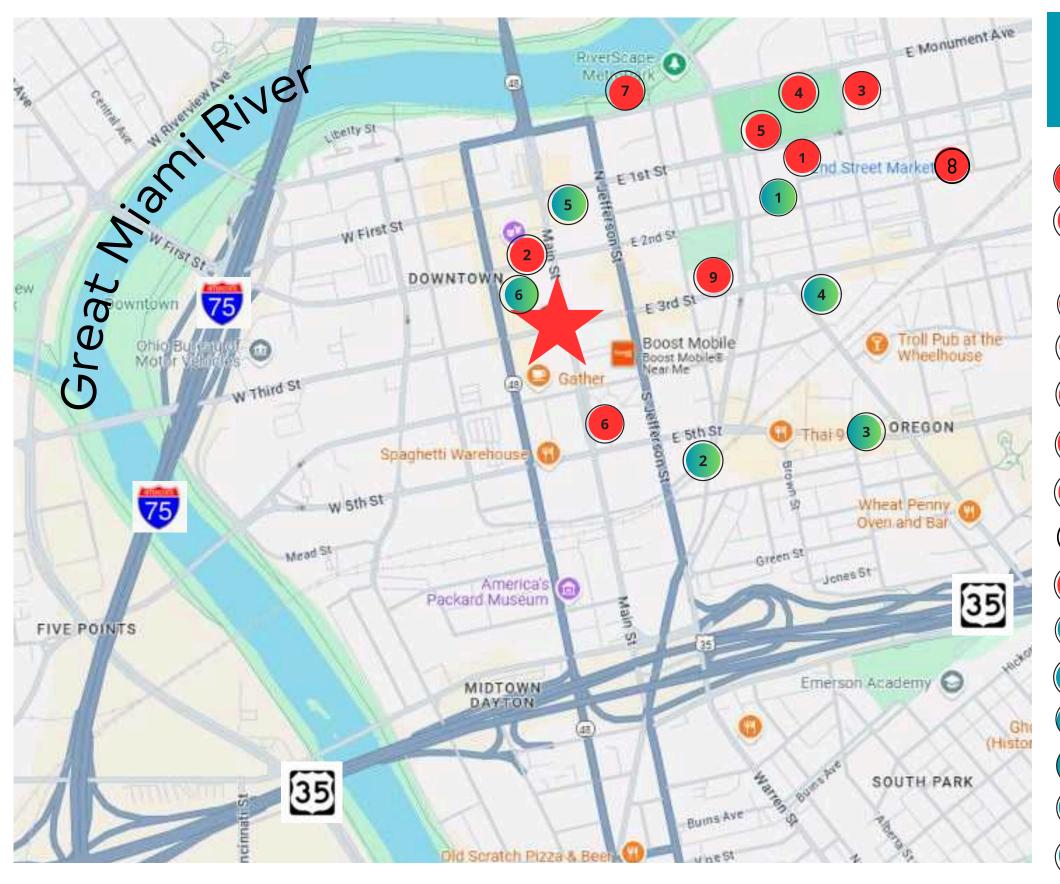

1 South Main St, Dayton, OH 45402

Close to many downtown amenities!

Situated on 1.24 acres in Dayton's central business district, Fifth Third Center at One South Main St. offers an excellent location and first-class amenities. Centrally located cross from Courthouse Square and within walking distance to city, state, and federal buildings, hotels, restaurants and entertainment. With quick and convenient access to I-75 and US-35, Fifth Third Center is the ideal location for your business!

## Just a few of the nearby downtown amenities:

AC Hotel

Benjamin & Marian Schuster
Performing Arts Center

Centerfield Flats

Day Air Ballpark

Delco Lofts

Levitt Pavilion

7 Riverscape Metropark

Second Street Market

Dayton Metro Library

1 The Delco

The Neon Movie Theater

The Oregon District

The Cannery Lofts

The Carmery Lore

Victoria Theater

Courthouse Square