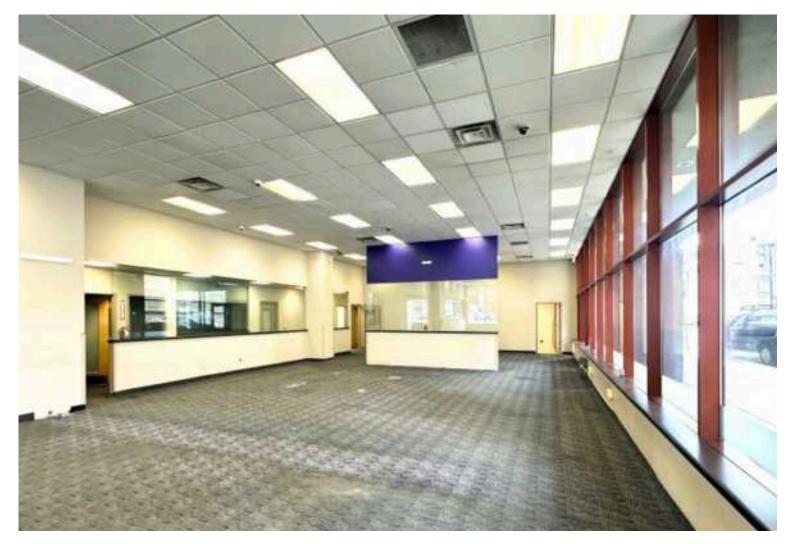

### **1st Floor**

Suite 1 - 1,351 SF

Suite 2 - 431 SF

1 South Main St, Dayton, OH 45402

Former FedEx location.

Prominent Visibility!

- Highly visible downtown location!
- Corner position at N. Ludlow and W. Third St.
- Large windows offer light-filled, flexible space.
- 6,000 SF.
- Private offices, dedicated bathrooms, kitchenette.