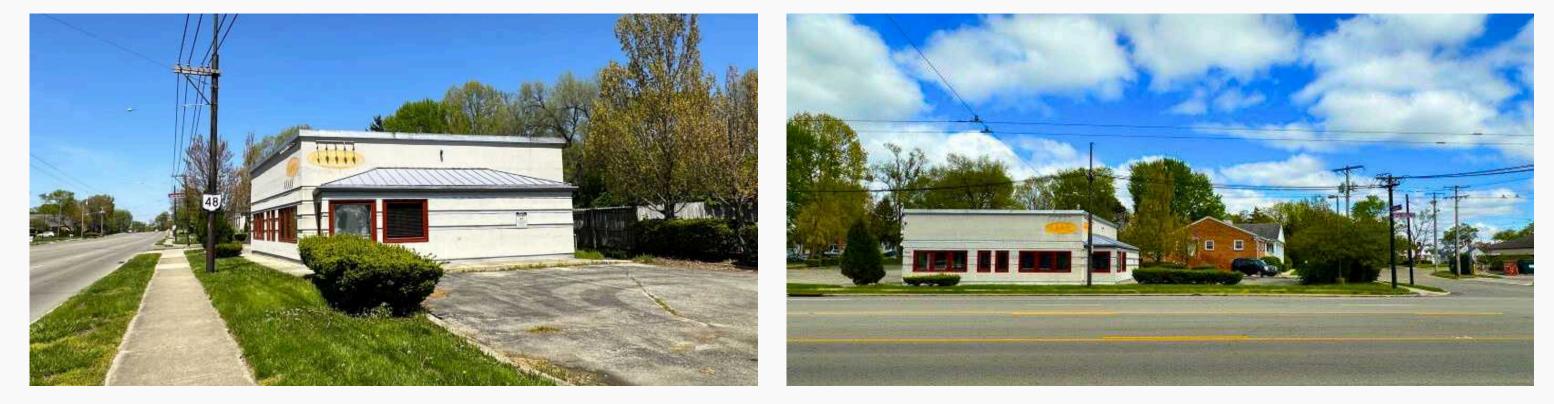

# **PRIME LOCATION Retail/Restaurant**

3910 Far Hills Ave., Kettering, OH 45429

### **Far Hills Ave**

Excellent visibility at the corner of Far Hills Ave, Southmoor Circle & Stroop Road!

## **Property Highlights**

- Free-standing building is 2,000 SF.
- Former restaurant with easy access from Far Hills Ave and Carrlands Dr.
- Condition of equipment unknown.
- Just minutes from Town & County Shopping Center.
- Adjacent parcel available for lease.
- Zoning Class B.
- Parcel ID: N64 00604 0015, 0016.
- Lease Rate: \$25.00 per SF, NNN.