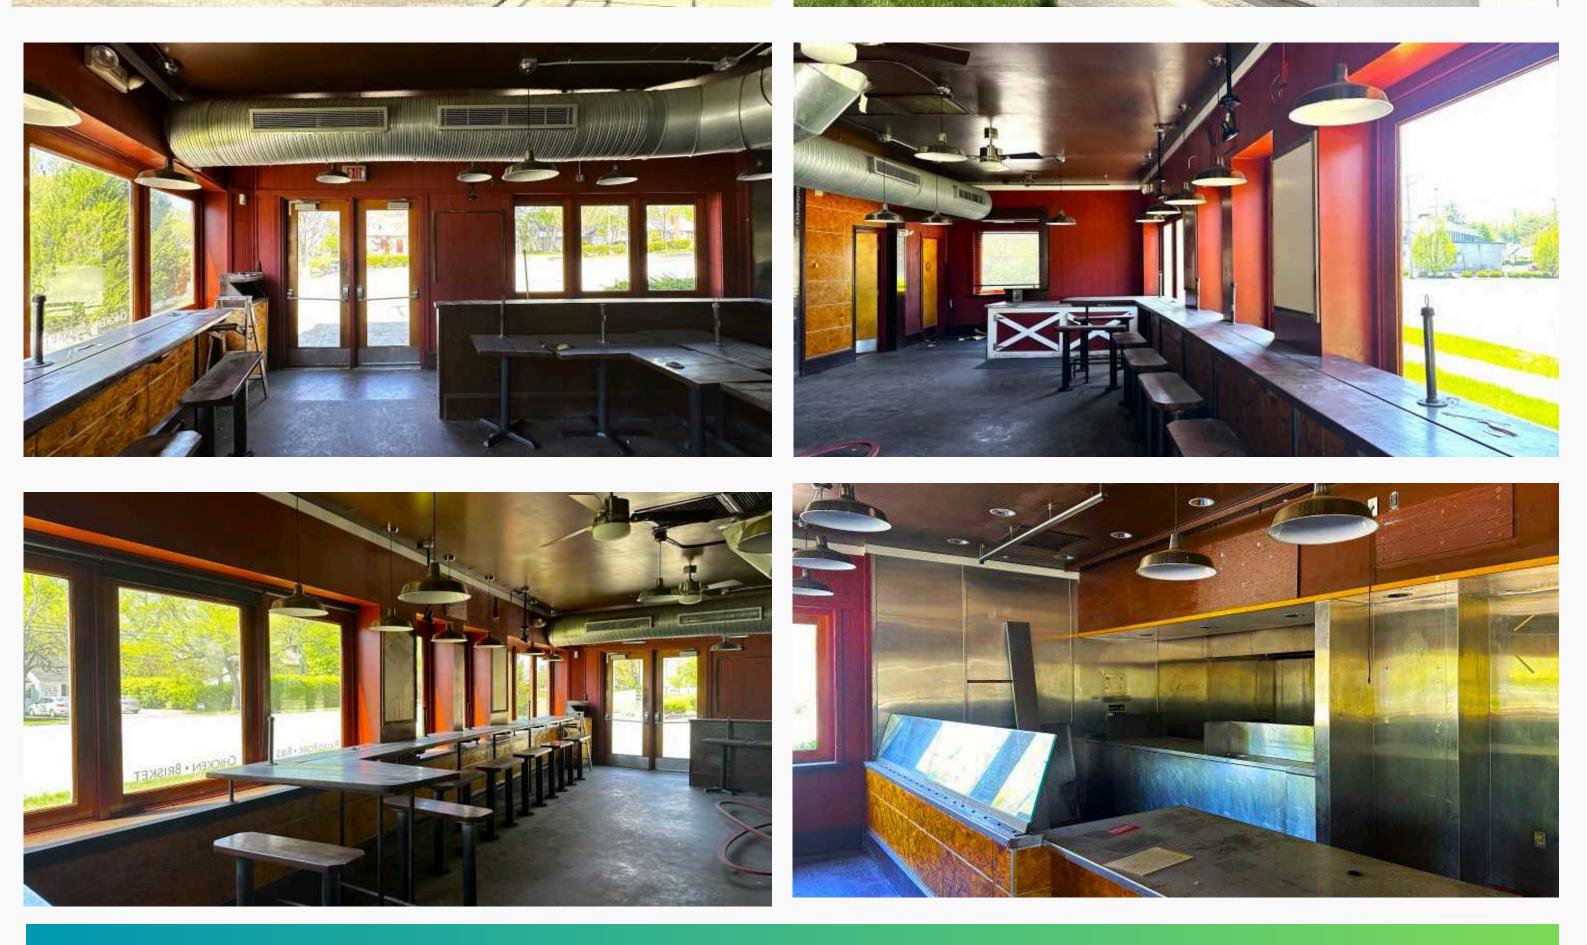

## **Property Highlights**

- Free-standing building is 2,000 SF.
- Former restaurant with easy access from Far Hills Ave and Carrlands Dr.
- Condition of equipment unknown.
- Just minutes from Town & County Shopping Center.
- Adjacent parcel available for lease.
- Zoning Class B.
- Parcel ID: N64 00604 0015, 0016.
- Lease Rate: \$25.00 per SF, NNN.

#### **3910 Far Hills Ave**