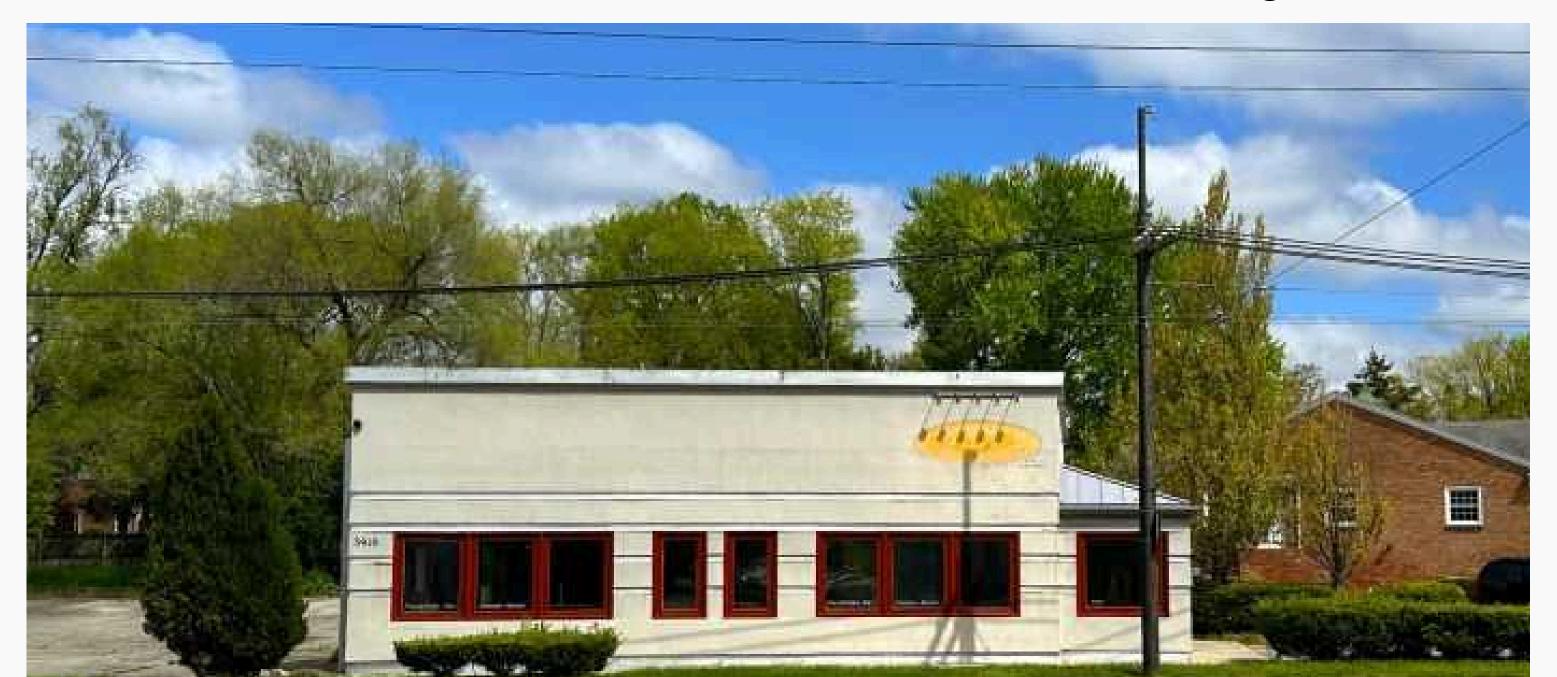

# **PRIME LOCATION Retail/Restaurant**

3910 Far Hills Ave., Kettering, OH 45429

### **Far Hills Ave**

Excellent visibility at the corner of Far Hills Ave, Southmoor Circle & Stroop Road!

## **Property Highlights**

- Free-standing building is 2,000 SF.
- Former restaurant with easy access from Far Hills Ave and Carrlands Dr.
- Condition of equipment unknown.
- Just minutes from Town & County Shopping Center.
- Adjacent parcel available for lease.
- Zoning Class B.
- Parcel ID: N64 00604 0015, 0016.
- Lease Rate: \$25.00 per SF, NNN.