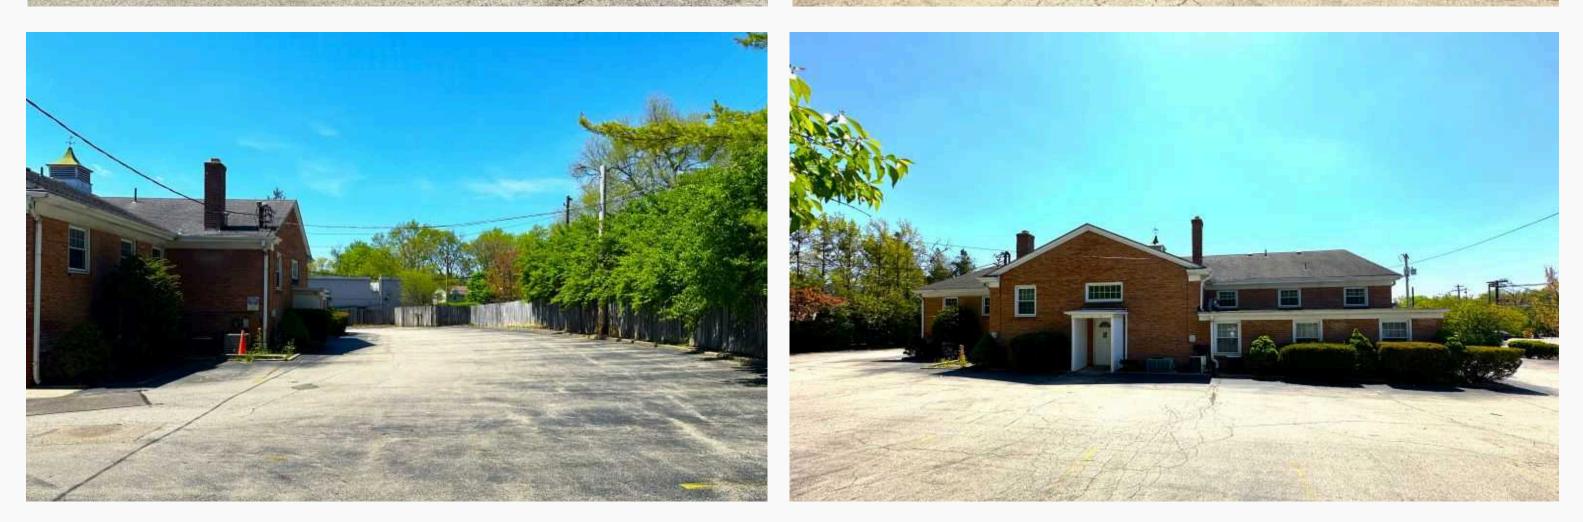

## **Property Highlights**

- Free-standing building is 2,000 SF.
- Former restaurant with easy access from Far Hills Ave and Carrlands Dr.
- Condition of equipment unknown.
- Just minutes from Town & County Shopping Center.
- Adjacent parcel available for lease.
- Zoning Class B.
- Parcel ID: N64 00604 0015, 0016.
- Lease Rate: \$25.00 per SF, NNN.

#### **3910 Far Hills Ave**

#### **15 Southmoor Circle NE**