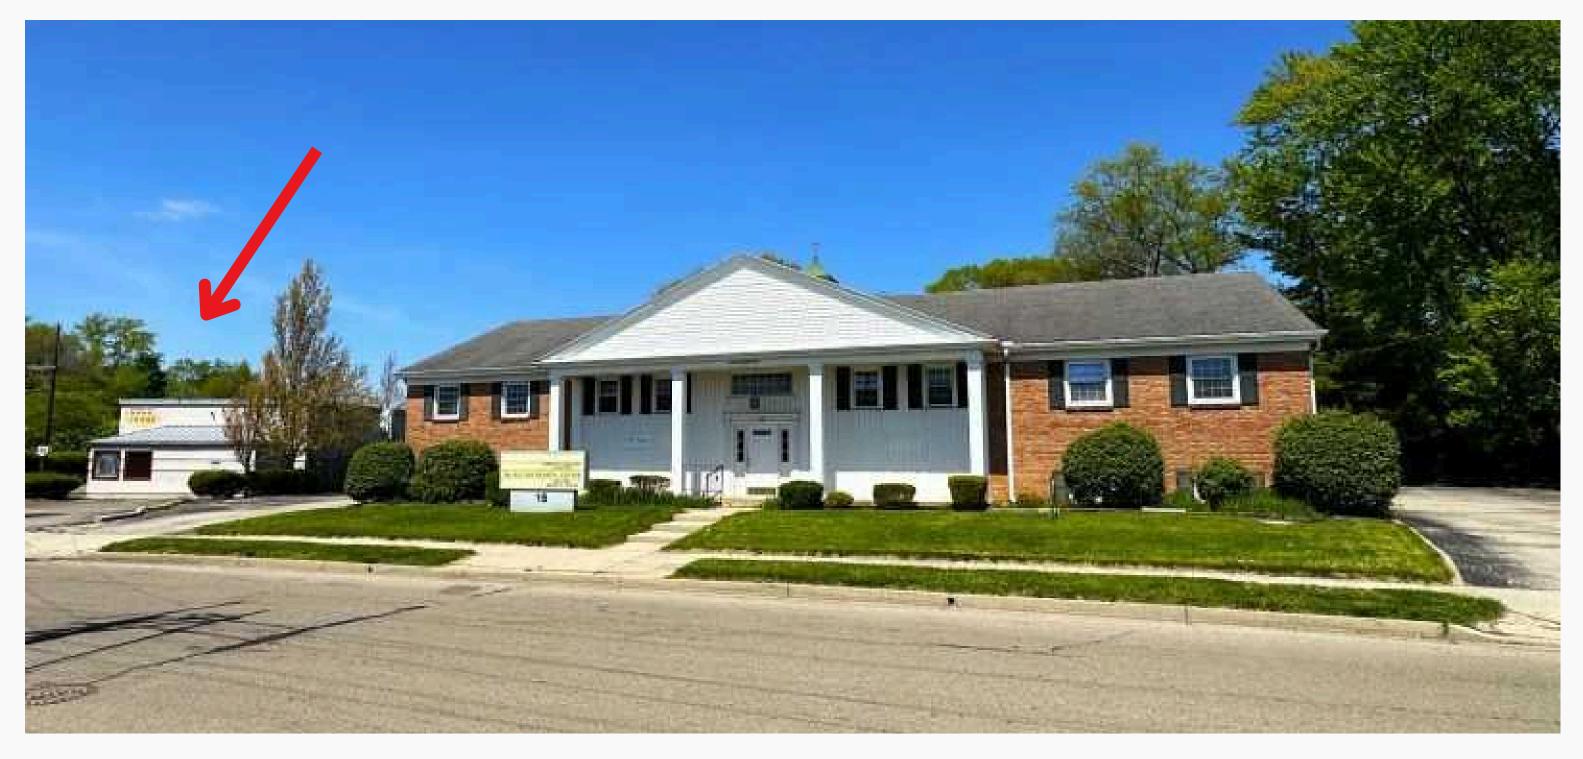

# **PRIME LOCATION Retail/Restaurant**



3910 Far Hills Ave., Kettering, OH 45429



### **Far Hills Ave**

Excellent visibility at the corner of Far Hills Ave, Southmoor Circle & Stroop Road!

# Tim Albro

937-222-1600, ext 104 talbro@crestrealtyohio.com



## **Property Highlights**

- Free-standing building is 2,000 SF.
- Former restaurant with easy access from Far Hills Ave and Carrlands Dr.
- Condition of equipment unknown.
- Just minutes from Town & County Shopping Center.
- Adjacent parcel available for lease.
- Zoning Class B.
- Parcel ID: N64 00604 0015, 0016.
- Lease Rate: \$25.00 per SF, NNN.











#### **3910 Far Hills Ave**







#### **15 Southmoor Circle NE**











## **Location & Demographics**

| <br>                            |           |           |           |
|---------------------------------|-----------|-----------|-----------|
|                                 | 2 mile    | 5 mile    | 10 mile   |
| <b>2023 Population</b>          | 36,910    | 204,133   | 506,779   |
| <b>Medium Home Value</b>        | \$174,354 | \$152,930 | \$155,371 |
| 2023 Households                 | 16,722    | 88,577    | 209,122   |
| <b>Average Household Income</b> | \$ 92,266 | \$ 79,240 | \$ 81,333 |





### **Town and Country Shopping Center**



- **Ross Dress For Less**









2nd & Charles

| (1 | F |          |
|----|---|----------|
|    |   | <b>/</b> |

Chick-fil-A



Eichelberger Shopping Center / Kroger