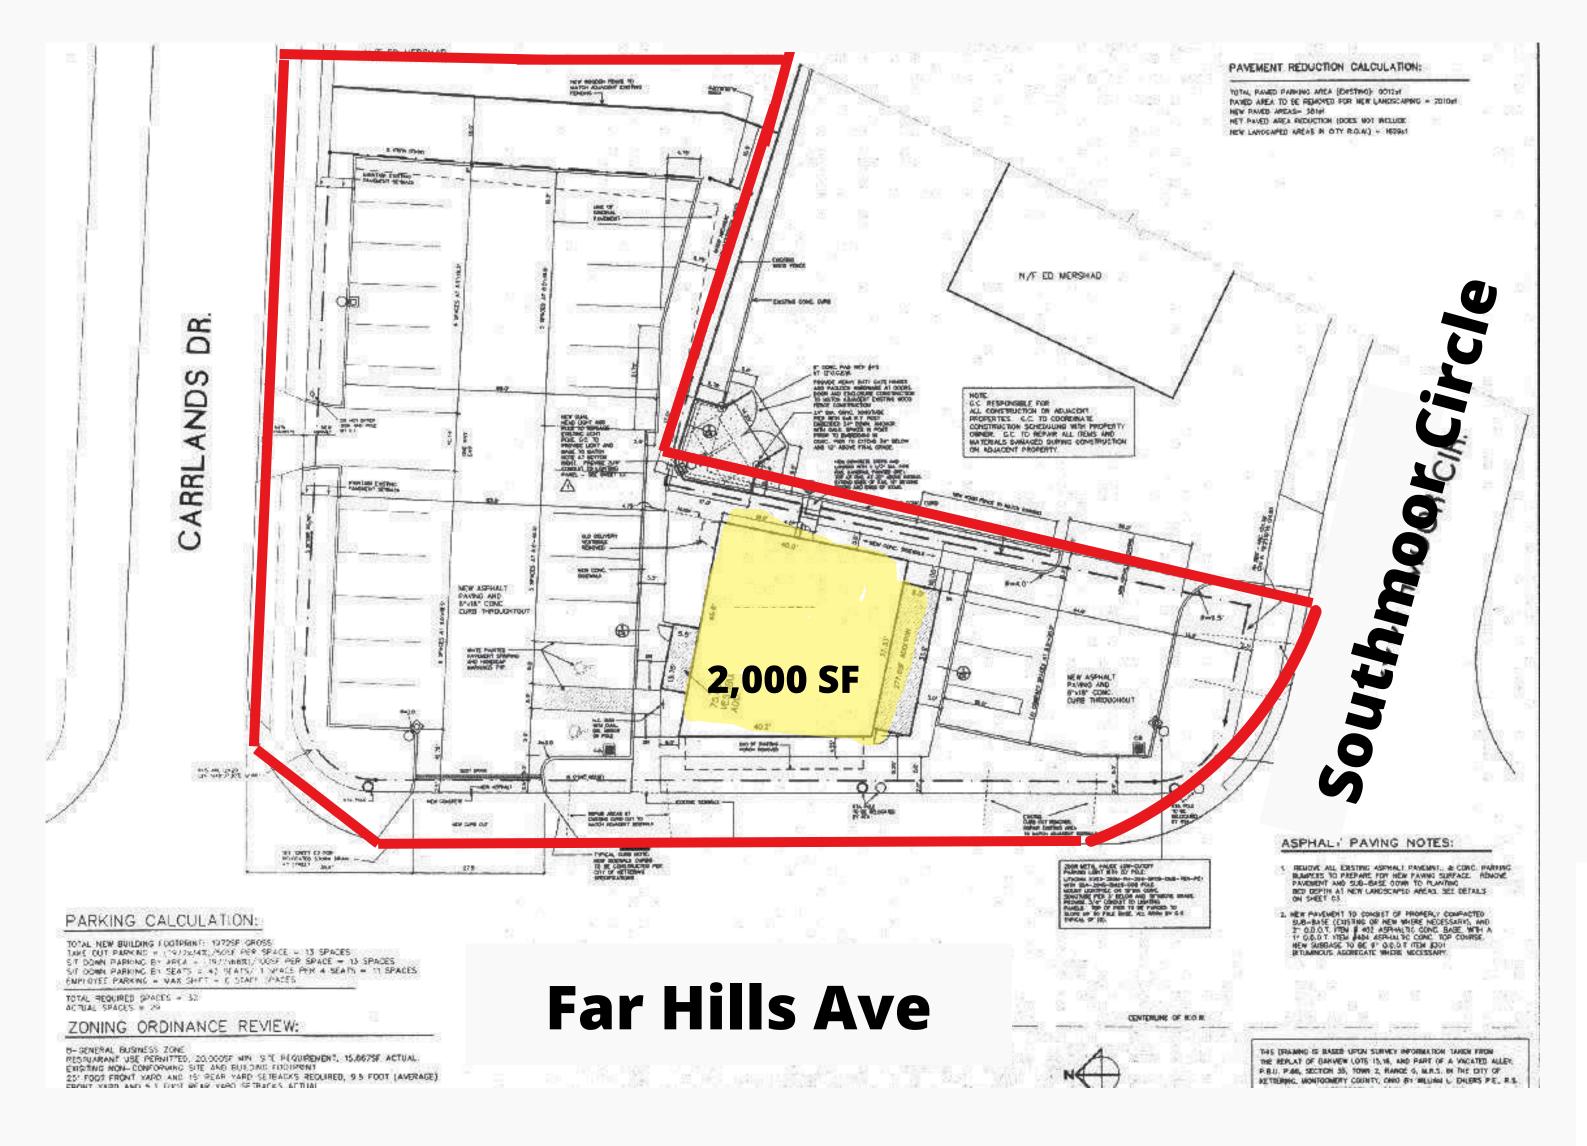

## **Property Highlights**

- Free-standing building is 2,000 SF.
- Former restaurant with easy access from Far Hills Ave and Carrlands Dr.
- Condition of equipment unknown.
- Just minutes from Town & County Shopping Center.
- Adjacent parcel available for lease.
- Zoning Class B.
- Parcel ID: N64 00604 0015, 0016.
- Lease Rate: \$25.00 per SF, NNN.

#### **3910 Far Hills Ave**

#### **15 Southmoor Circle NE**