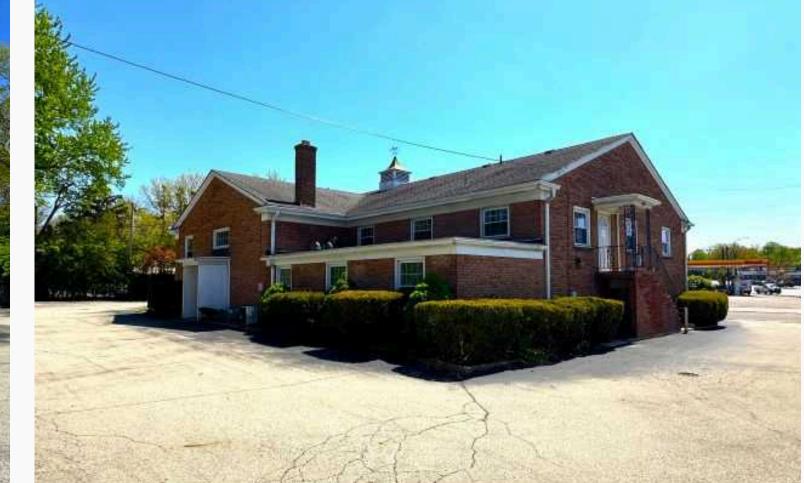

# **PRIME LOCATION Retail/Restaurant**



3910 Far Hills Ave., Kettering, OH 45429



### **Far Hills Ave**

Excellent visibility at the corner of Far Hills Ave, Southmoor Circle & Stroop Road!

# Tim Albro

937-222-1600, ext 104 talbro@crestrealtyohio.com



## **Property Highlights**

- Free-standing building is 2,000 SF.
- Former restaurant with easy access from Far Hills Ave and Carrlands Dr.
- Condition of equipment unknown.
- Just minutes from Town & County Shopping Center.
- Adjacent parcel available for lease.
- Zoning Class B.
- Parcel ID: N64 00604 0015, 0016.
- Lease Rate: \$25.00 per SF, NNN.











#### **3910 Far Hills Ave**







#### **15 Southmoor Circle NE**











## **Location & Demographics**

| <br>                            |           |           |           |
|---------------------------------|-----------|-----------|-----------|
|                                 | 2 mile    | 5 mile    | 10 mile   |
| <b>2023 Population</b>          | 36,910    | 204,133   | 506,779   |
| <b>Medium Home Value</b>        | \$174,354 | \$152,930 | \$155,371 |
| 2023 Households                 | 16,722    | 88,577    | 209,122   |
| <b>Average Household Income</b> | \$ 92,266 | \$ 79,240 | \$ 81,333 |





### **Town and Country Shopping Center**



- **Ross Dress For Less**









2nd & Charles

| (1 | F |          |
|----|---|----------|
|    |   | <b>/</b> |

Chick-fil-A



Eichelberger Shopping Center / Kroger