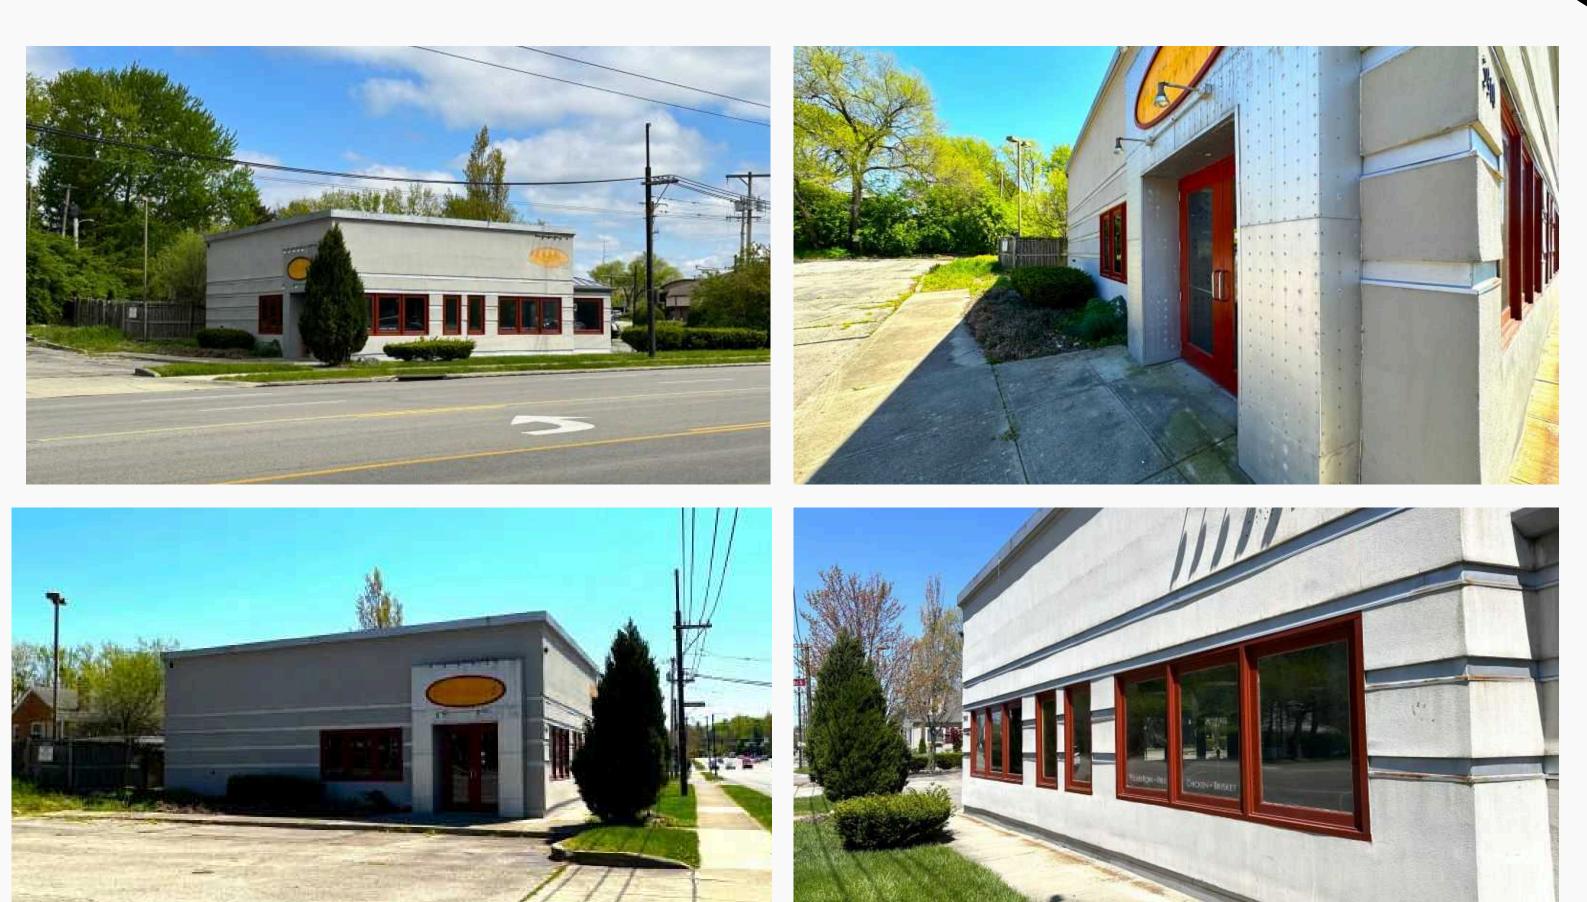

# **PRIME LOCATION Retail/Restaurant**

3910 Far Hills Ave., Kettering, OH 45429

### **Far Hills Ave**

Excellent visibility at the corner of Far Hills Ave, Southmoor Circle & Stroop Road!

## **Property Highlights**

- Free-standing building is 2,000 SF.
- Former restaurant with easy access from Far Hills Ave and Carrlands Dr.
- Condition of equipment unknown.
- Just minutes from Town & County Shopping Center.
- Adjacent parcel available for lease.
- Zoning Class B.
- Parcel ID: N64 00604 0015, 0016.
- Lease Rate: \$25.00 per SF, NNN.