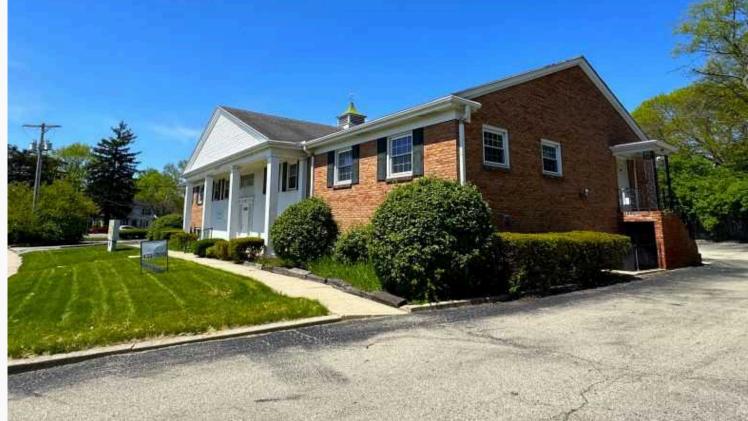

# **PRIME LOCATION Retail/Restaurant**



3910 Far Hills Ave., Kettering, OH 45429



### **Far Hills Ave**

Excellent visibility at the corner of Far Hills Ave, Southmoor Circle & Stroop Road!

# Tim Albro

937-222-1600, ext 104 talbro@crestrealtyohio.com



## **Property Highlights**

- Free-standing building is 2,000 SF.
- Former restaurant with easy access from Far Hills Ave and Carrlands Dr.
- Condition of equipment unknown.
- Just minutes from Town & County Shopping Center.
- Adjacent parcel available for lease.
- Zoning Class B.
- Parcel ID: N64 00604 0015, 0016.
- Lease Rate: \$25.00 per SF, NNN.











#### **3910 Far Hills Ave**







#### **15 Southmoor Circle NE**











## **Location & Demographics**

| <br>                            |           |           |           |
|---------------------------------|-----------|-----------|-----------|
|                                 | 2 mile    | 5 mile    | 10 mile   |
| <b>2023 Population</b>          | 36,910    | 204,133   | 506,779   |
| <b>Medium Home Value</b>        | \$174,354 | \$152,930 | \$155,371 |
| 2023 Households                 | 16,722    | 88,577    | 209,122   |
| <b>Average Household Income</b> | \$ 92,266 | \$ 79,240 | \$ 81,333 |





### **Town and Country Shopping Center**



- **Ross Dress For Less**









2nd & Charles

| (1 | F |          |
|----|---|----------|
|    |   | <b>/</b> |

Chick-fil-A



Eichelberger Shopping Center / Kroger