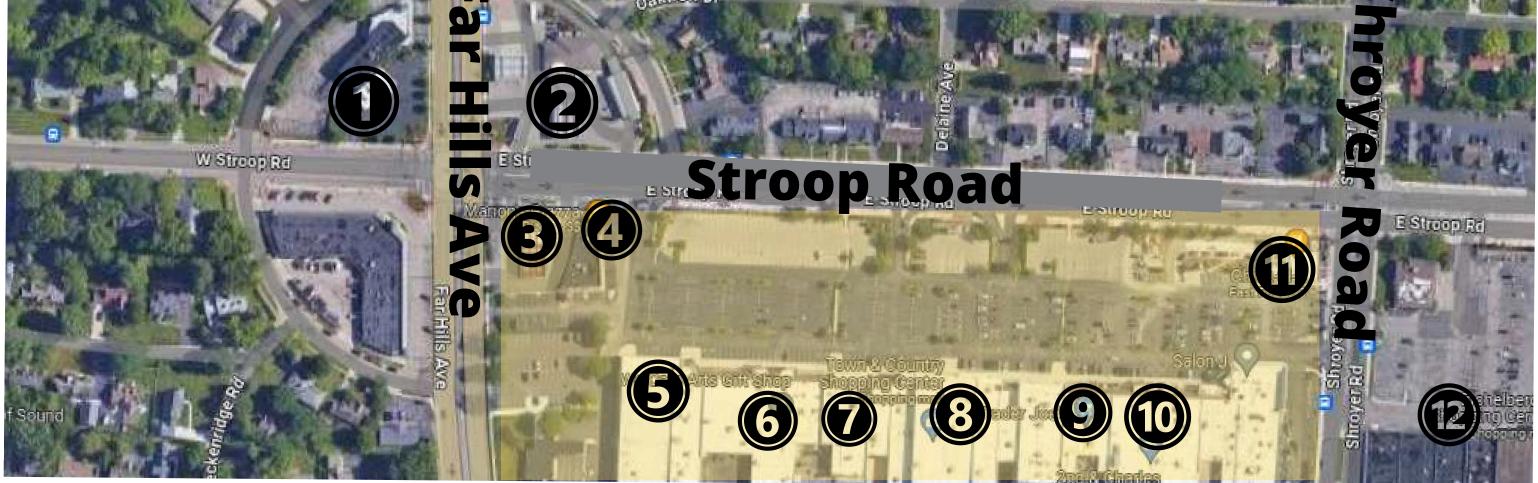

## **Property Highlights**

- Free-standing building is 2,000 SF.
- Former restaurant with easy access from Far Hills Ave and Carrlands Dr.
- Condition of equipment unknown.
- Just minutes from Town & County Shopping Center.
- Adjacent parcel available for lease.
- Zoning Class B.
- Parcel ID: N64 00604 0015, 0016.
- Lease Rate: \$25.00 per SF, NNN.

### **Town and Country Shopping Center**

- **Ross Dress For Less**

2nd & Charles

| (1 | F |          |
|----|---|----------|
|    |   | <b>/</b> |

Chick-fil-A

Eichelberger Shopping Center / Kroger