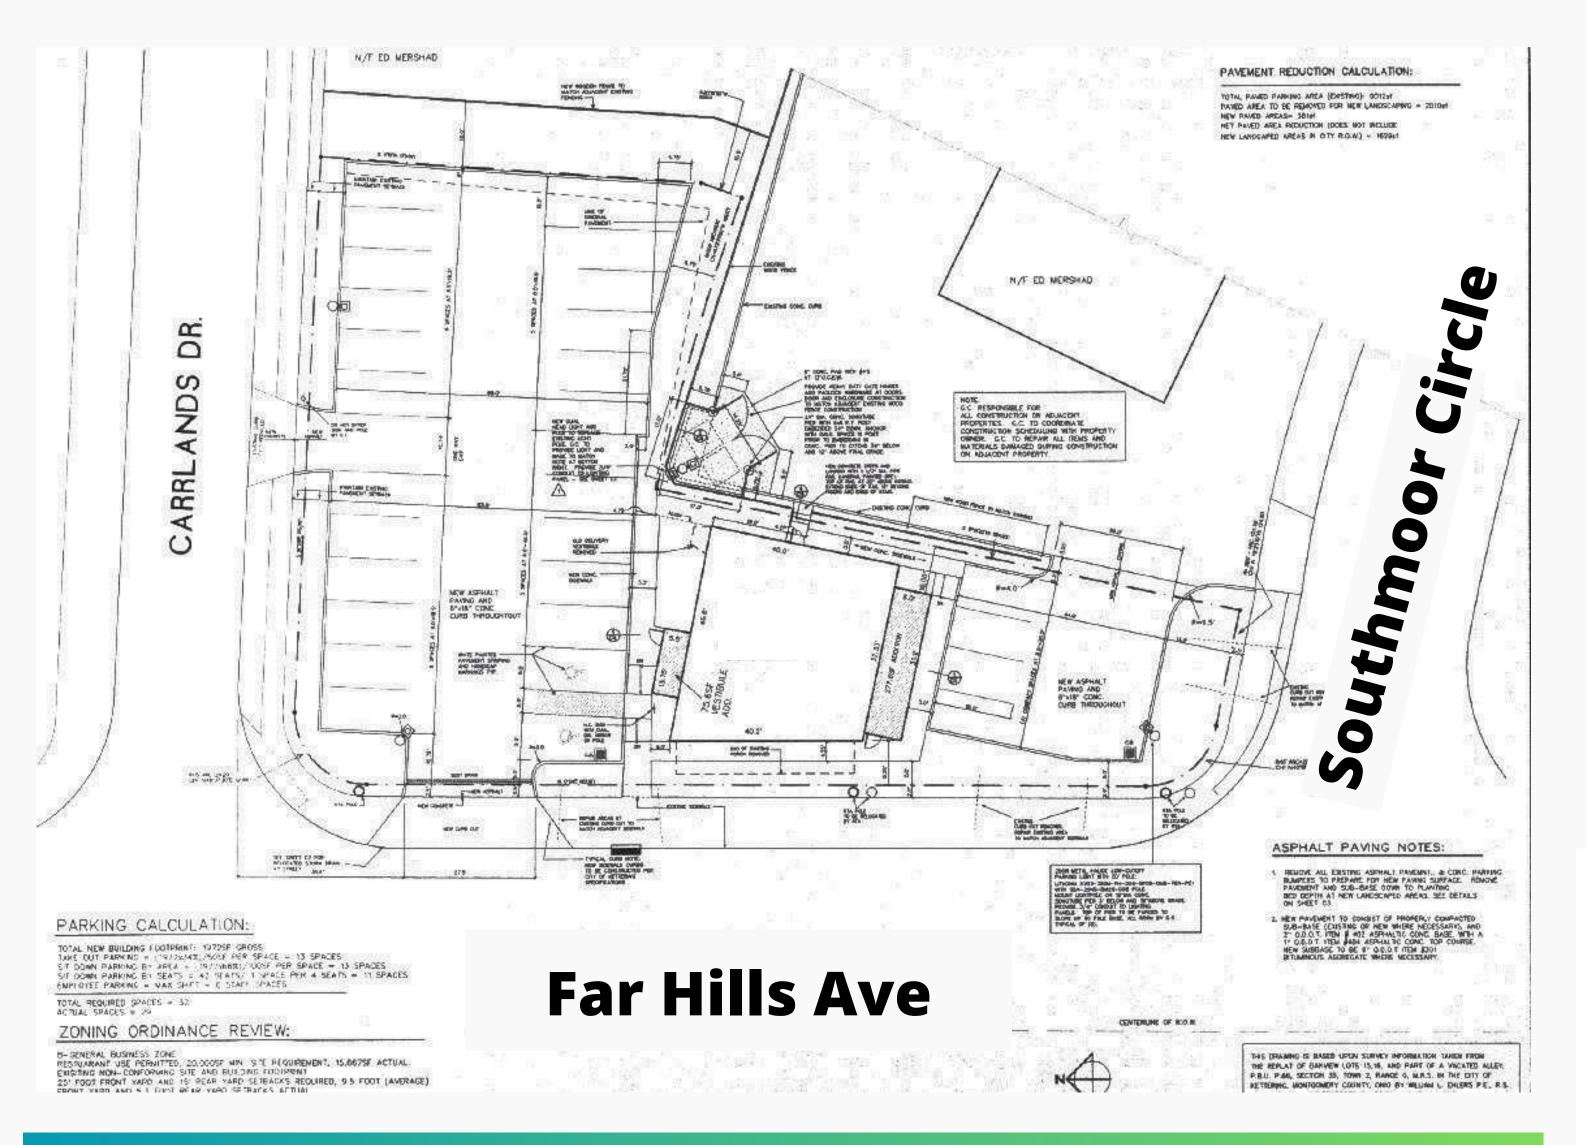

# .9 acres available

# Redevelopment Opportunity

## Excellent visibility at the corner of Far Hills Ave, Southmoor Circle & Stroop Road.

## **Property Highlights**

- .9 acres available for ground lease.
- Site to be delivered in pad ready condition.
- Offers excellent visibility in a busy commercial area.
- Just minutes to Town & Country Shopping Center, City of Kettering Government offices, Fairmont High School and Kettering Medical Center.
- \$100,000/yr, NNN.

#### 3910 - 3920 Far Hills Ave

- Free-standing 2,000 SF.
- Former restaurant
- Condition of equipment unknown.
- Parcel ID: N64 00604 0015, 0016
- Zoning Class B
- \$25.00 per SF, NNN

#### **15 - 19 Southmoor Circle NE**

- Two level 7,400 SF.
- Office building with some medical.
- Office units range from 800-2,000 SF.
- Parcel ID: N64 00604 0013, 0014
- Zoning Class O
- \$14.00 per SF, Modified Gross