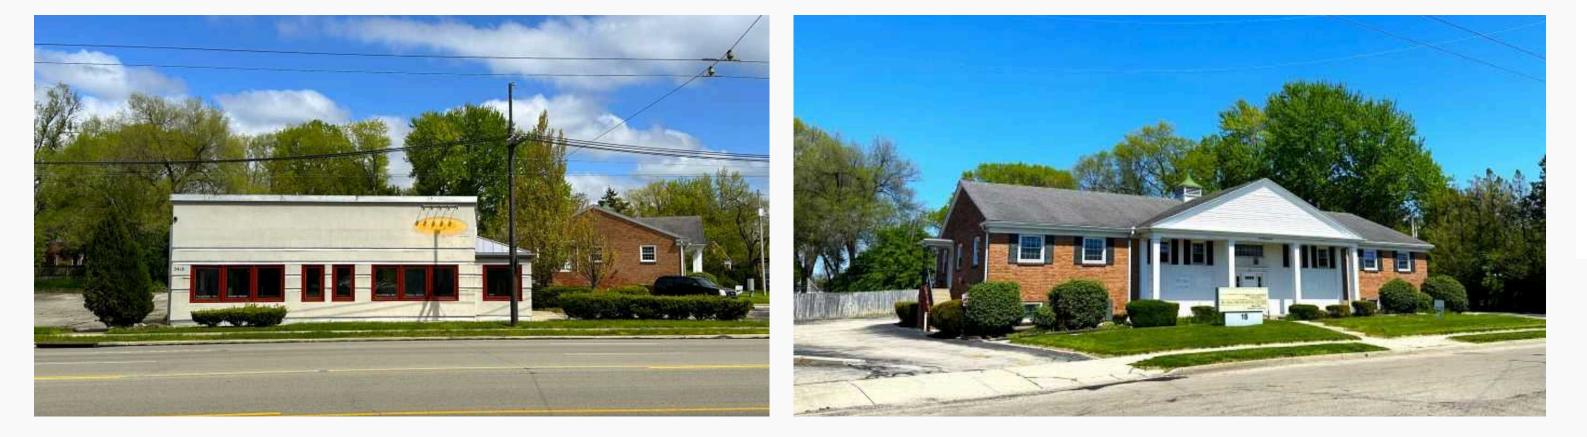

#### 3910 - 3920 Far Hills Ave

- Free-standing 2,000 SF.
- Former restaurant
- Condition of equipment unknown.
- Parcel ID: N64 00604 0015, 0016
- Zoning Class B
- \$25.00 per SF, NNN

#### **15 - 19 Southmoor Circle NE**

- Two level 7,400 SF.
- Office building with some medical.
- Office units range from 800-2,000 SF.
- Parcel ID: N64 00604 0013, 0014
- Zoning Class O
- \$14.00 per SF, Modified Gross

#### **3910 Far Hills Ave**

#### **15 Southmoor Circle NE**