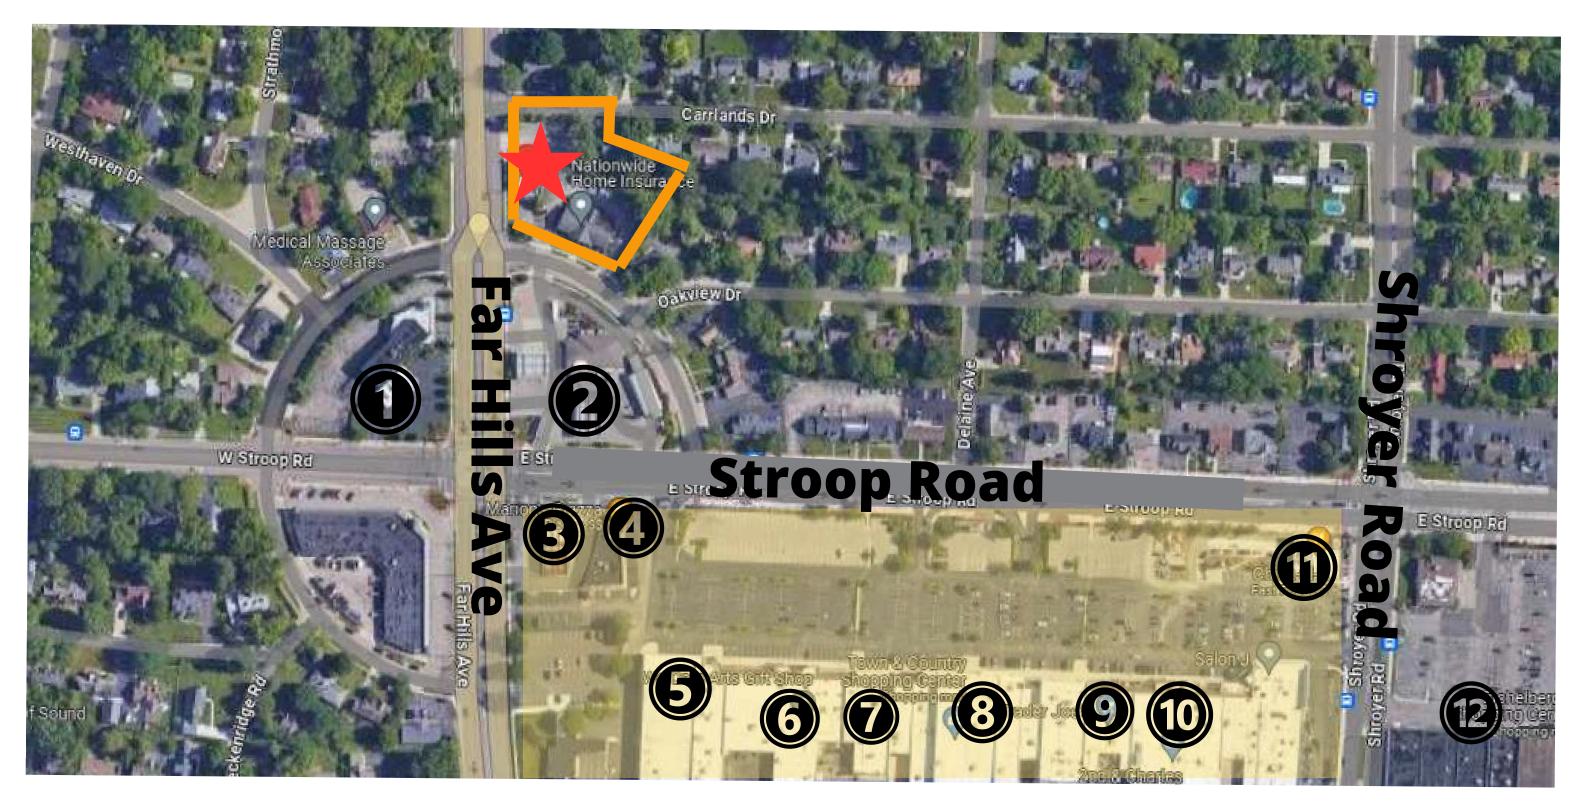

## **Property Highlights**

- .9 acres available for ground lease.
- Site to be delivered in pad ready condition.
- Offers excellent visibility in a busy commercial area.
- Just minutes to Town & Country Shopping Center, City of Kettering Government offices, Fairmont High School and Kettering Medical Center.
- \$100,000/yr, NNN.

### **Town and Country Shopping Center**

- **Ross Dress For Less**

2nd & Charles

| (1 | F |          |
|----|---|----------|
|    |   | <b>/</b> |

Chick-fil-A

Eichelberger Shopping Center / Kroger