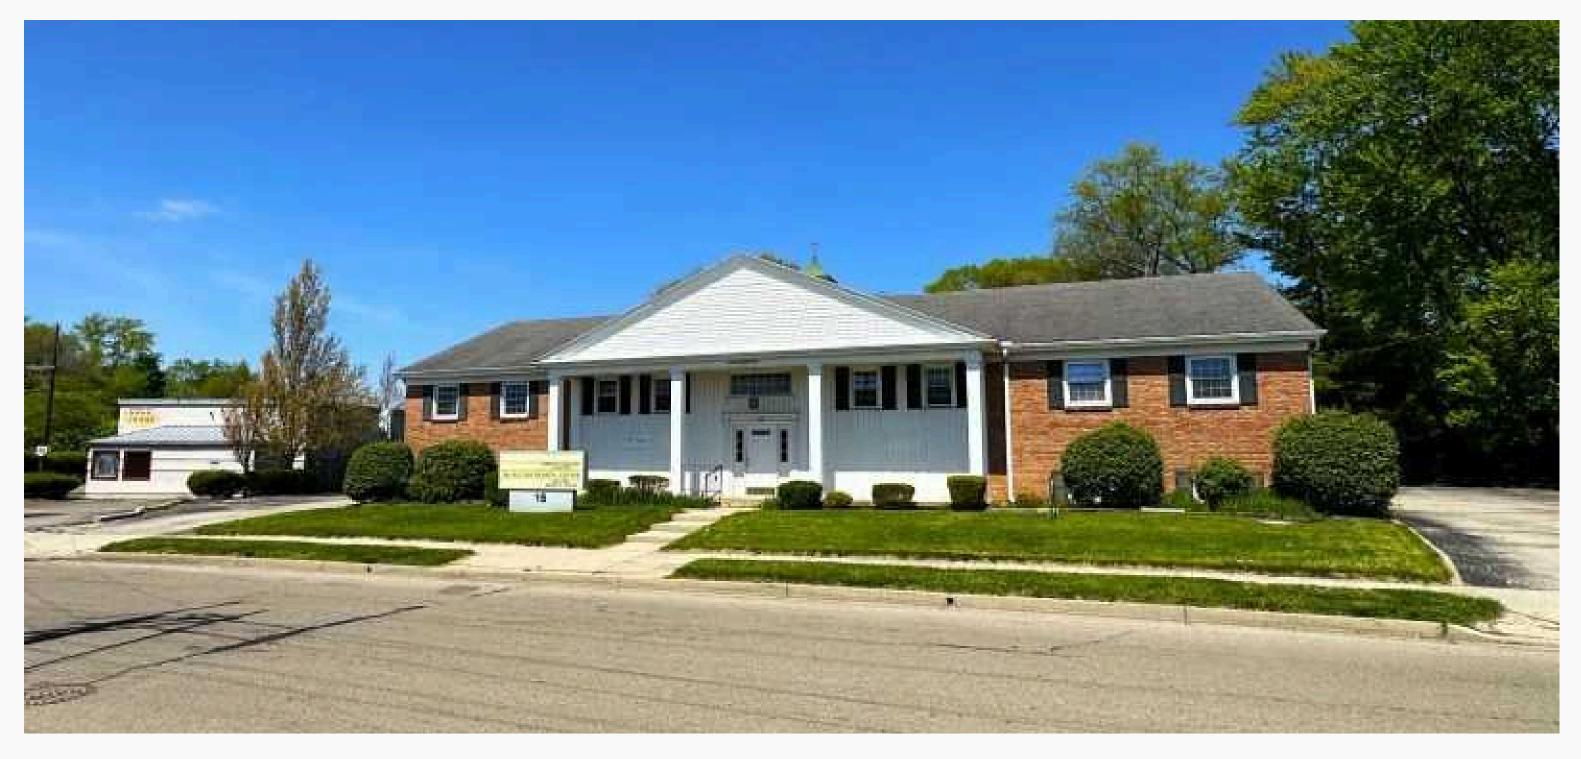

#### **15 - 19 Southmoor Circle NE**

- Two level 7,400 SF.
- Office building with some medical.
- Office units range from 800-2,000 SF.
- Parcel ID: N64 00604 0013, 0014
- Zoning Class O
- \$14.00 per SF, Modified Gross

#### **15 Southmoor Circle NE**