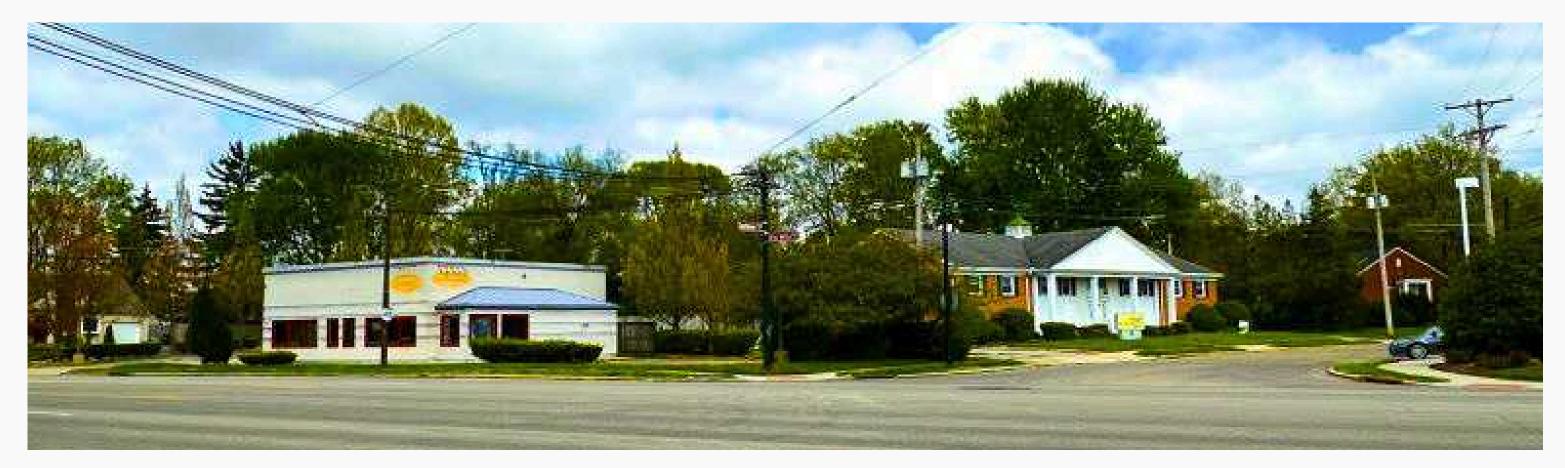

## Two Free-Standing Buildings AVAILABLE FOR LEASE

#### 3910 - 3920 Far Hills Ave

- Free-standing 2,000 SF.
- Former restaurant
- Condition of equipment unknown.
- Parcel ID: N64 00604 0015, 0016
- Zoning Class B
- \$25.00 per SF, NNN

#### **15 - 19 Southmoor Circle NE**

- Two level 7,400 SF.
- Office building with some medical.
- Office units range from 800-2,000 SF.
- Parcel ID: N64 00604 0013, 0014
- Zoning Class O
- \$14.00 per SF, Modified Gross