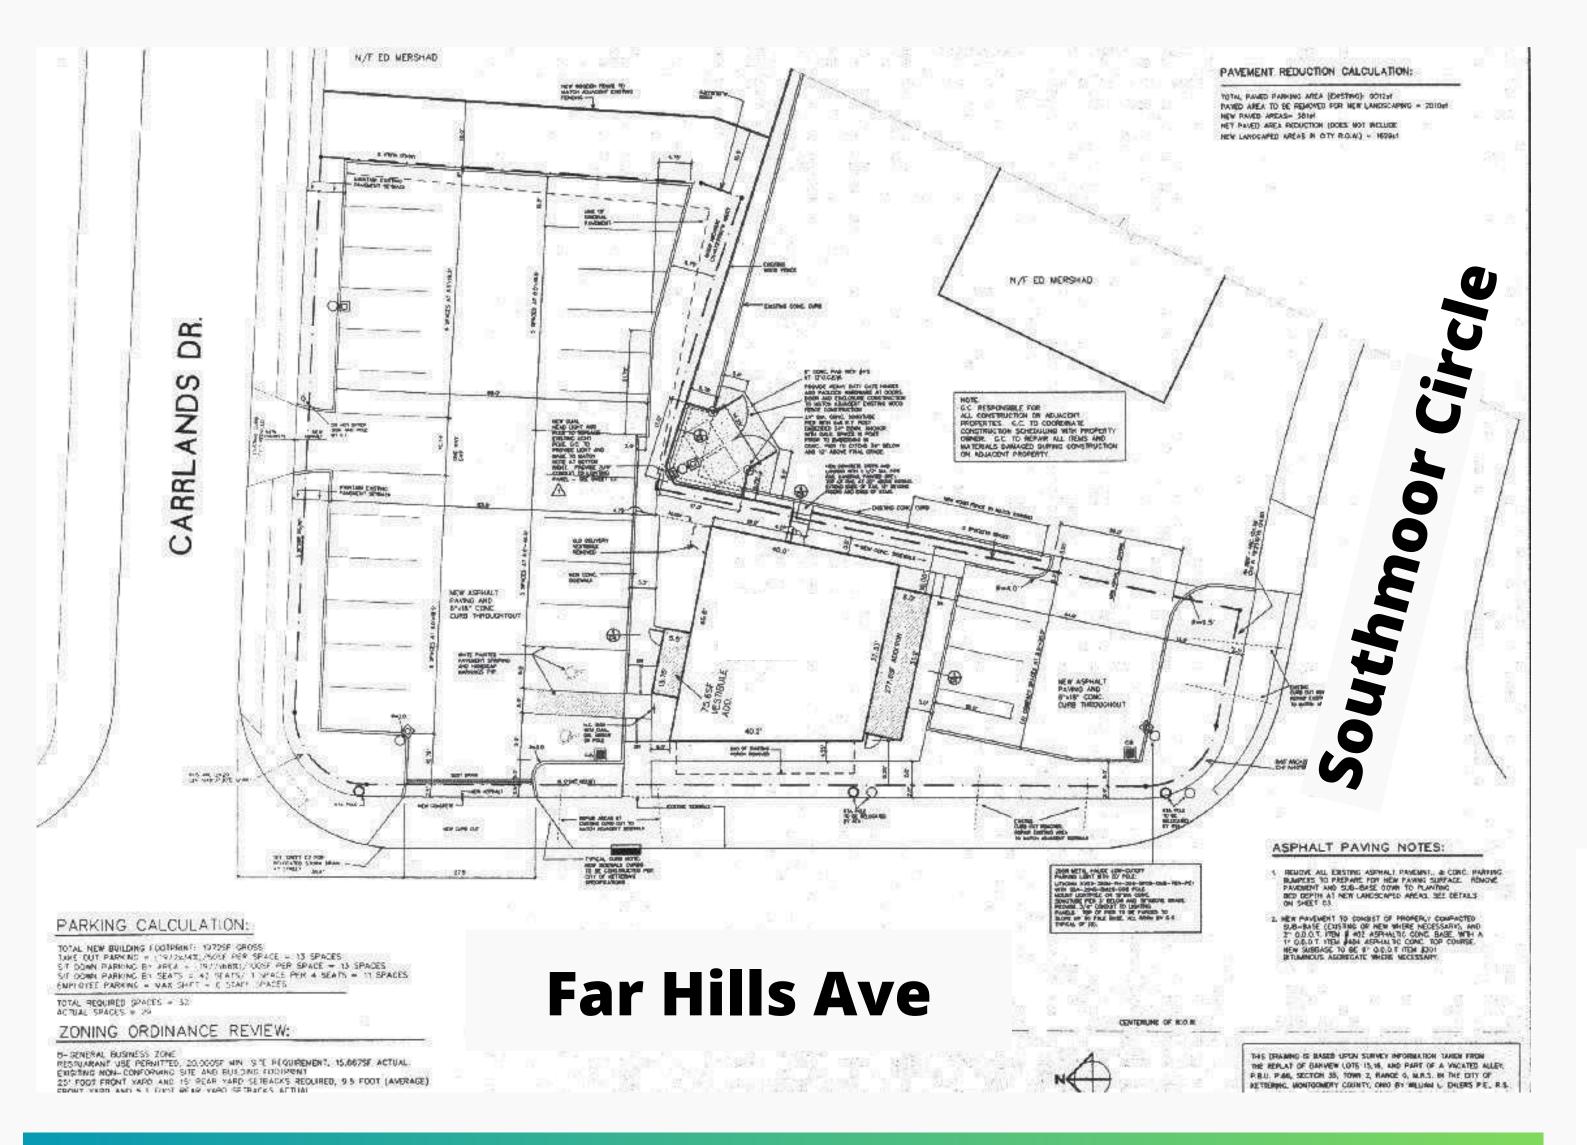

# .9 acres available

# Redevelopment Opportunity

## Excellent visibility at the corner of Far Hills Ave, Southmoor Circle & Stroop Road.

## **Property Highlights**

- .9 acres available for ground lease.
- Site to be delivered in pad ready condition.
- Offers excellent visibility in a busy commercial area.
- Just minutes to Town & Country Shopping Center, City of Kettering Government offices, Fairmont High School and Kettering Medical Center.
- \$100,000/yr, NNN.