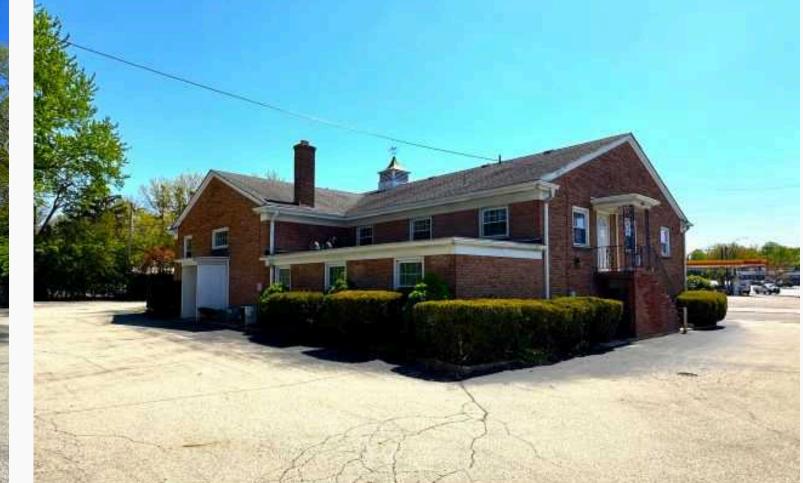

#### **15 - 19 Southmoor Circle NE**

- Two level 7,400 SF.
- Office building with some medical.
- Office units range from 800-2,000 SF.
- Parcel ID: N64 00604 0013, 0014
- Zoning Class O
- \$14.00 per SF, Modified Gross

#### **15 Southmoor Circle NE**