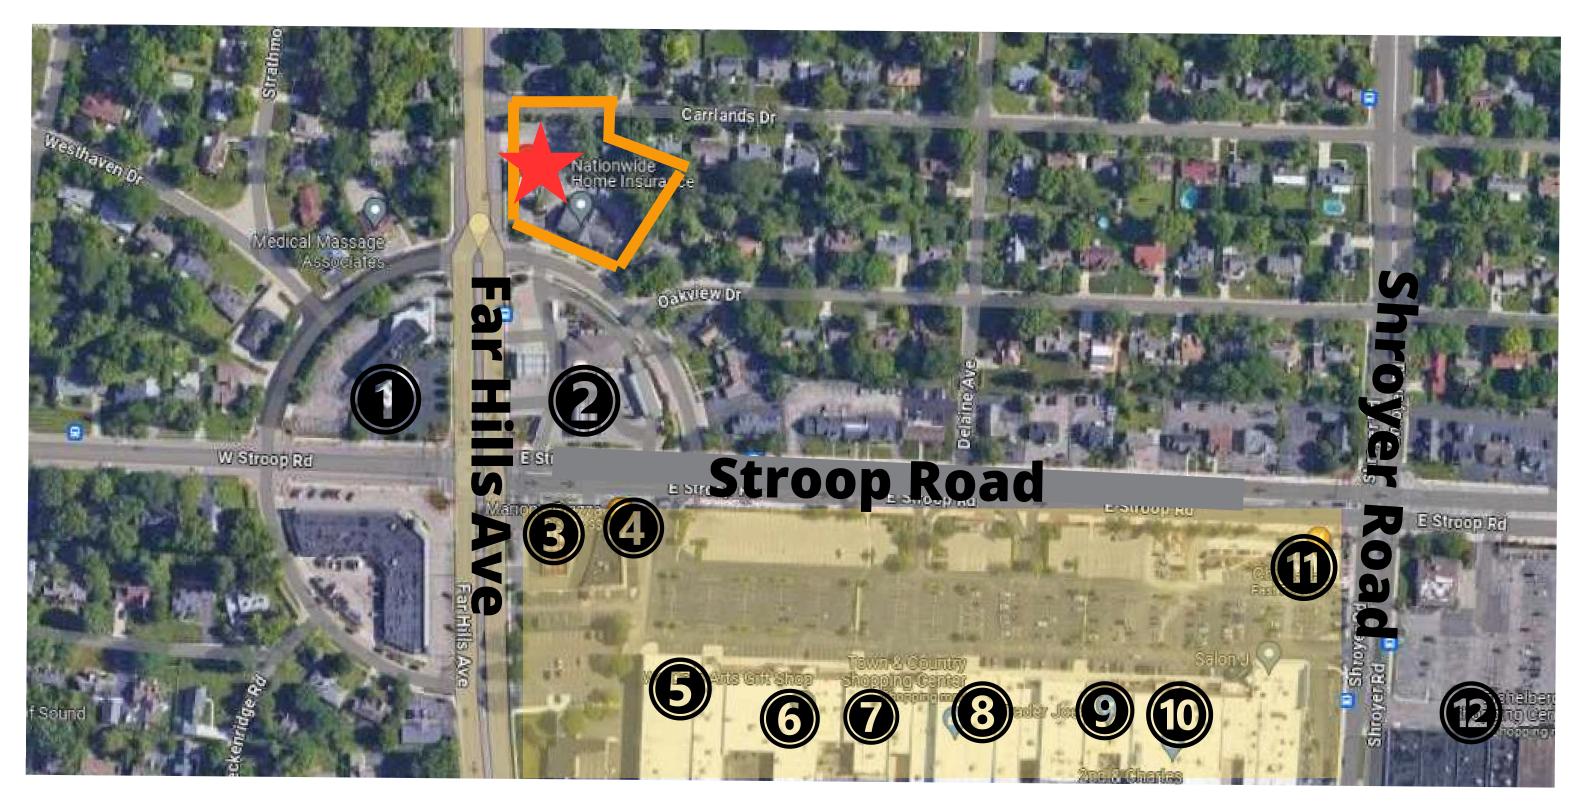

## **Town and Country Shopping Center**

- **Ross Dress For Less**

2nd & Charles

| (1 | F |          |
|----|---|----------|
|    |   | <b>/</b> |

Chick-fil-A

Eichelberger Shopping Center / Kroger