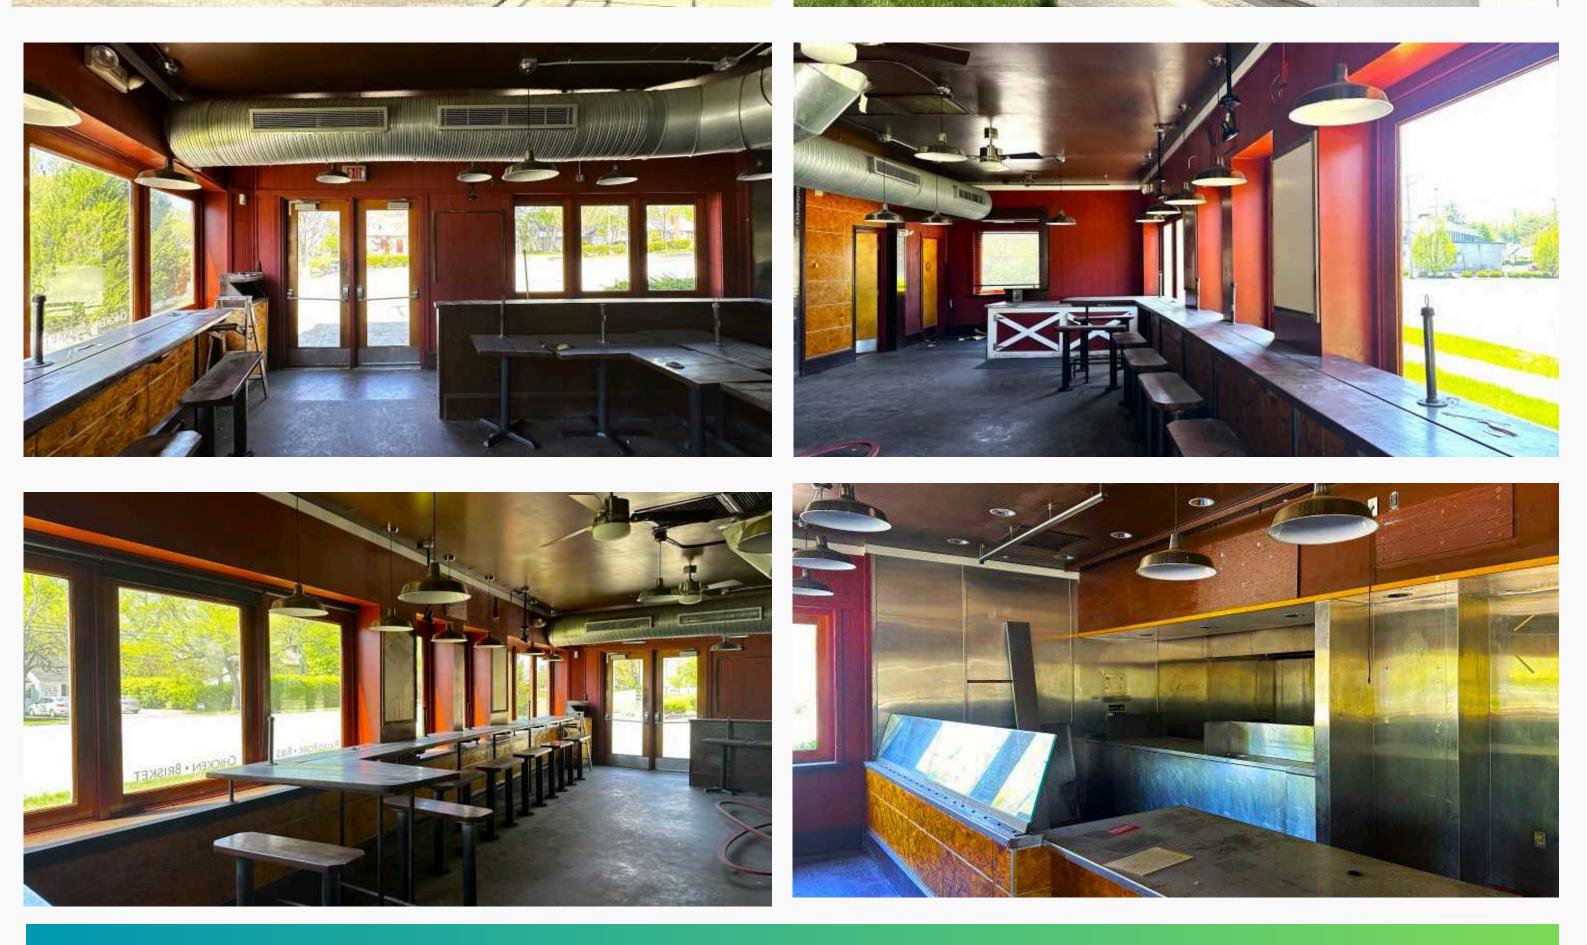

#### 3910 - 3920 Far Hills Ave

- Free-standing 2,000 SF.
- Former restaurant
- Condition of equipment unknown.
- Parcel ID: N64 00604 0015, 0016
- Zoning Class B
- \$25.00 per SF, NNN

#### **3910 Far Hills Ave**