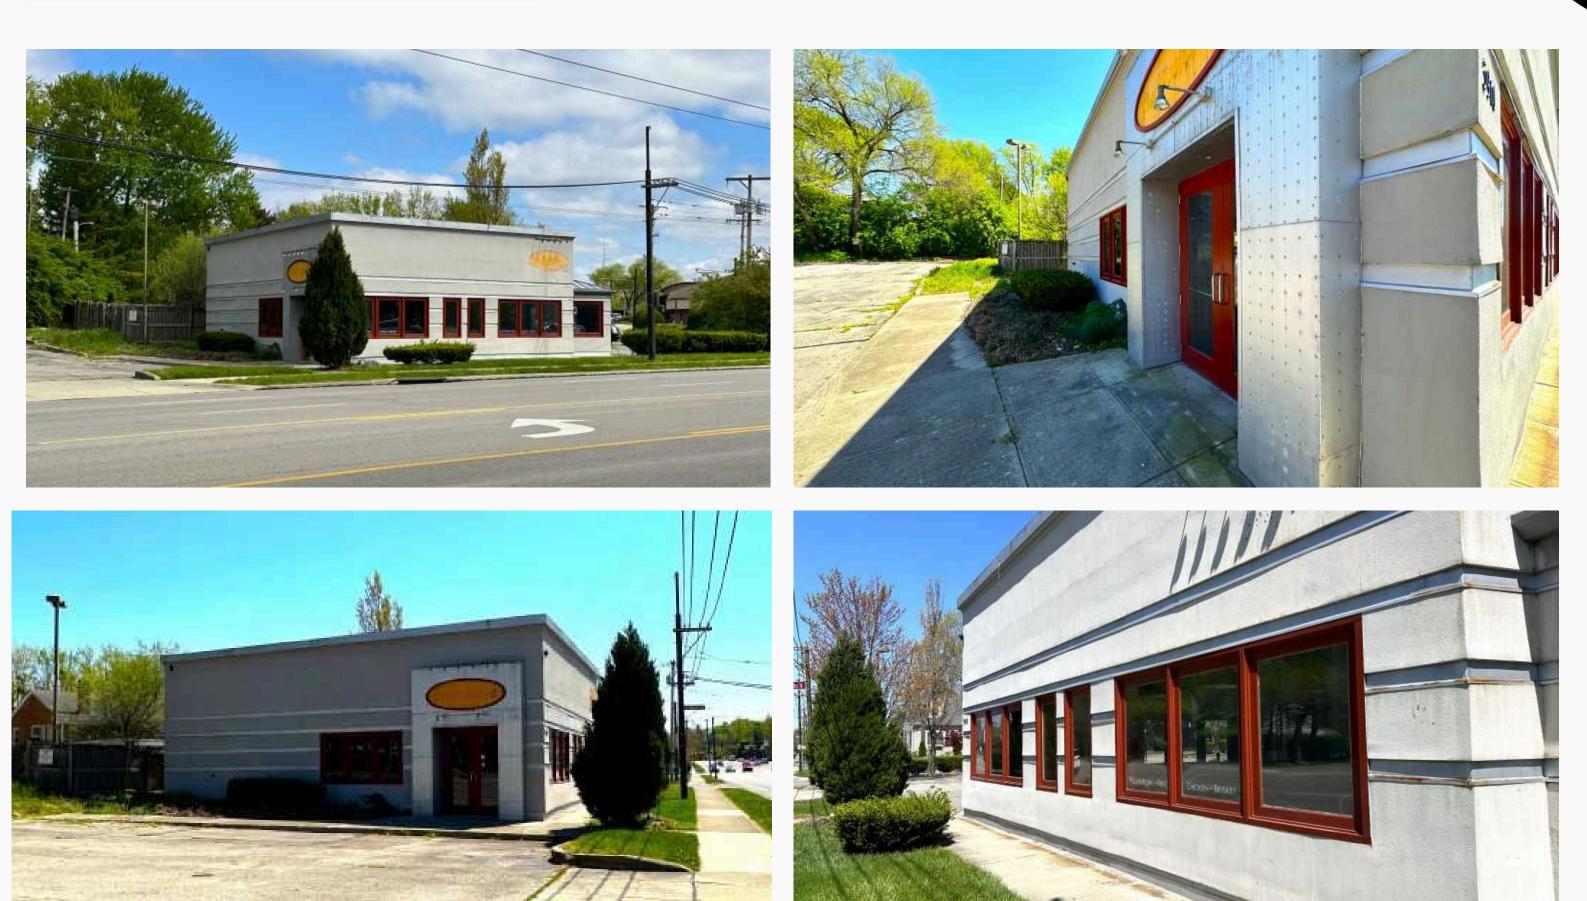

#### 3910 - 3920 Far Hills Ave

- Free-standing 2,000 SF.
- Former restaurant
- Condition of equipment unknown.
- Parcel ID: N64 00604 0015, 0016
- Zoning Class B
- \$25.00 per SF, NNN

#### **3910 Far Hills Ave**