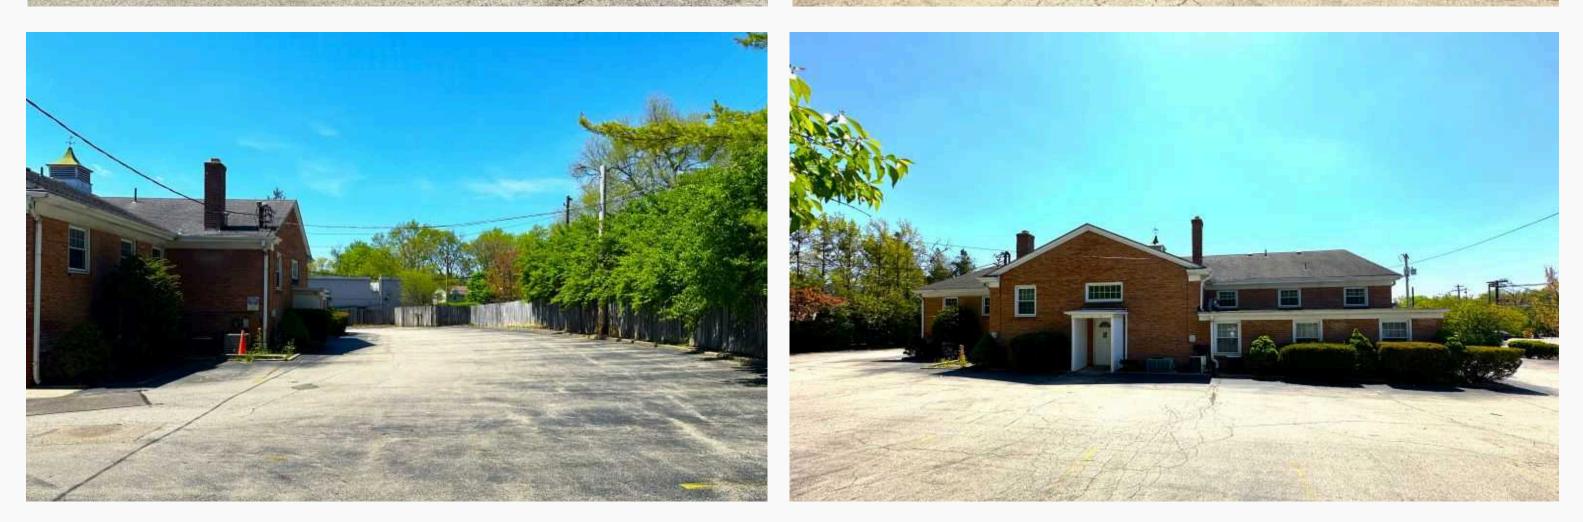

#### 3910 - 3920 Far Hills Ave

- Free-standing 2,000 SF.
- Former restaurant
- Condition of equipment unknown.
- Parcel ID: N64 00604 0015, 0016
- Zoning Class B
- \$25.00 per SF, NNN

#### **15 - 19 Southmoor Circle NE**

- Two level 7,400 SF.
- Office building with some medical.
- Office units range from 800-2,000 SF.
- Parcel ID: N64 00604 0013, 0014
- Zoning Class O
- \$14.00 per SF, Modified Gross

#### **3910 Far Hills Ave**

#### **15 Southmoor Circle NE**