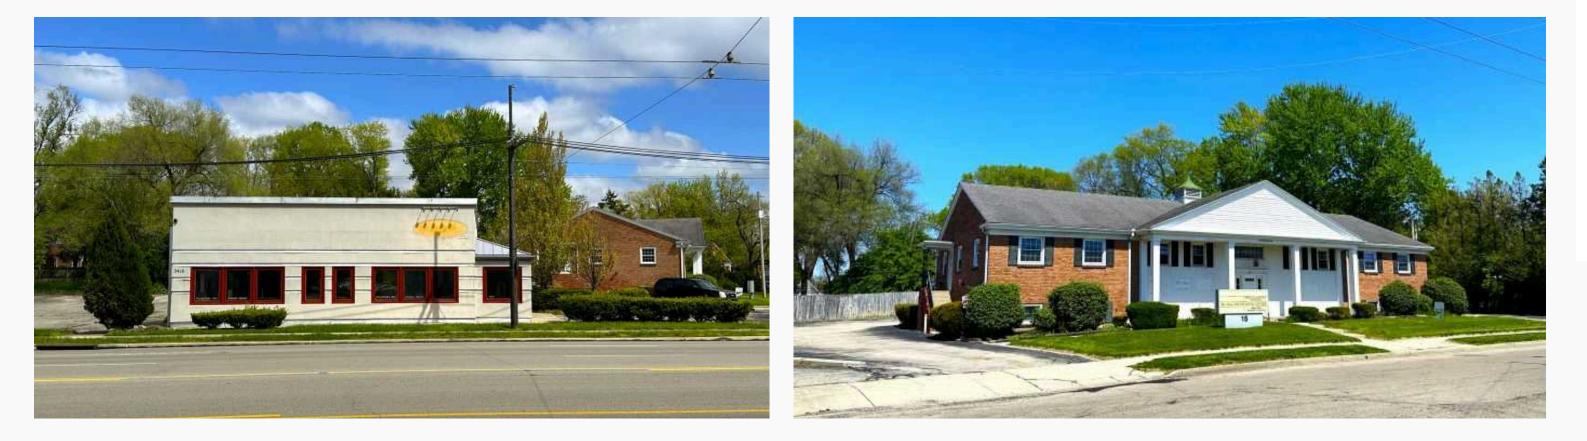

#### 3910 - 3920 Far Hills Ave

- Free-standing 2,000 SF.
- Former restaurant
- Condition of equipment unknown.
- Parcel ID: N64 00604 0015, 0016
- Zoning Class B
- \$25.00 per SF, NNN

#### **15 - 19 Southmoor Circle NE**

- Two level 7,400 SF.
- Office building with some medical.
- Office units range from 800-2,000 SF.
- Parcel ID: N64 00604 0013, 0014
- Zoning Class O
- \$14.00 per SF, Modified Gross

#### **3910 Far Hills Ave**

#### **15 Southmoor Circle NE**