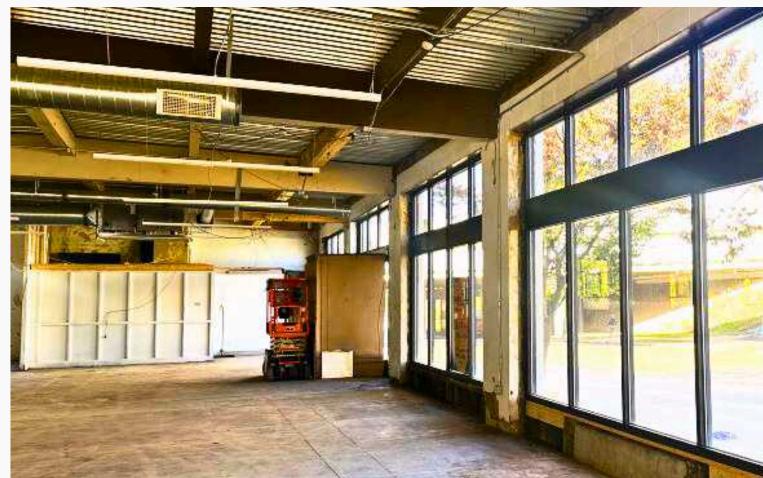

### **Property Highlights**

- Flexible, open floorplan may be customized to suit single or multiple tenants!
- Property improvements include new windows, new HVAC, new dock and overhead doors.
- New, prominent glass entrances from Wayne Ave. and Hickory St. Additional entrance in rear.
- High ceilings offer light-filled, flexible space.
- Parking lot in rear of building, street parking also available.
- Proximity to downtown, US-35, and I-75.
- Zoned EGC Eclectic General Commercial.
- 13,919 SF / divisible.
- Lease Rate: \$10.50/SF/NNN.