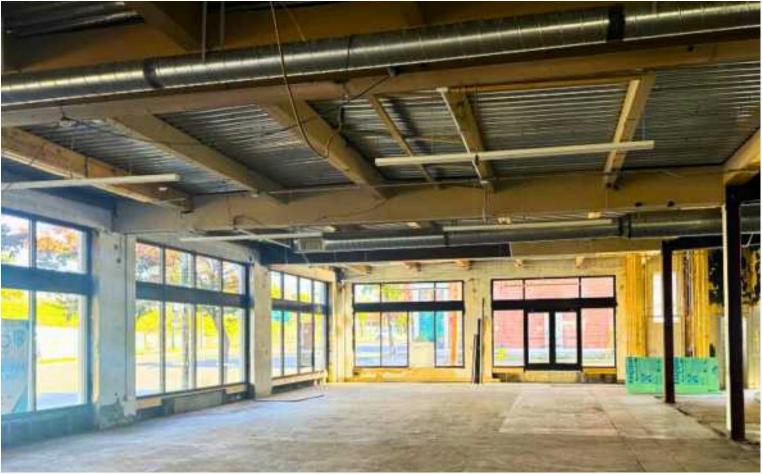

### **Property Highlights**

- Flexible, open floorplan may be customized to suit single or multiple tenants!
- Property improvements include new windows, new HVAC, new dock and overhead doors.
- New, prominent glass entrances from Wayne Ave. and Hickory St. Additional entrance in rear.
- High ceilings offer light-filled, flexible space.
- Parking lot in rear of building, street parking also available.
- Proximity to downtown, US-35, and I-75.
- Zoned EGC Eclectic General Commercial.
- 13,919 SF / divisible.
- Lease Rate: \$10.50/SF/NNN.