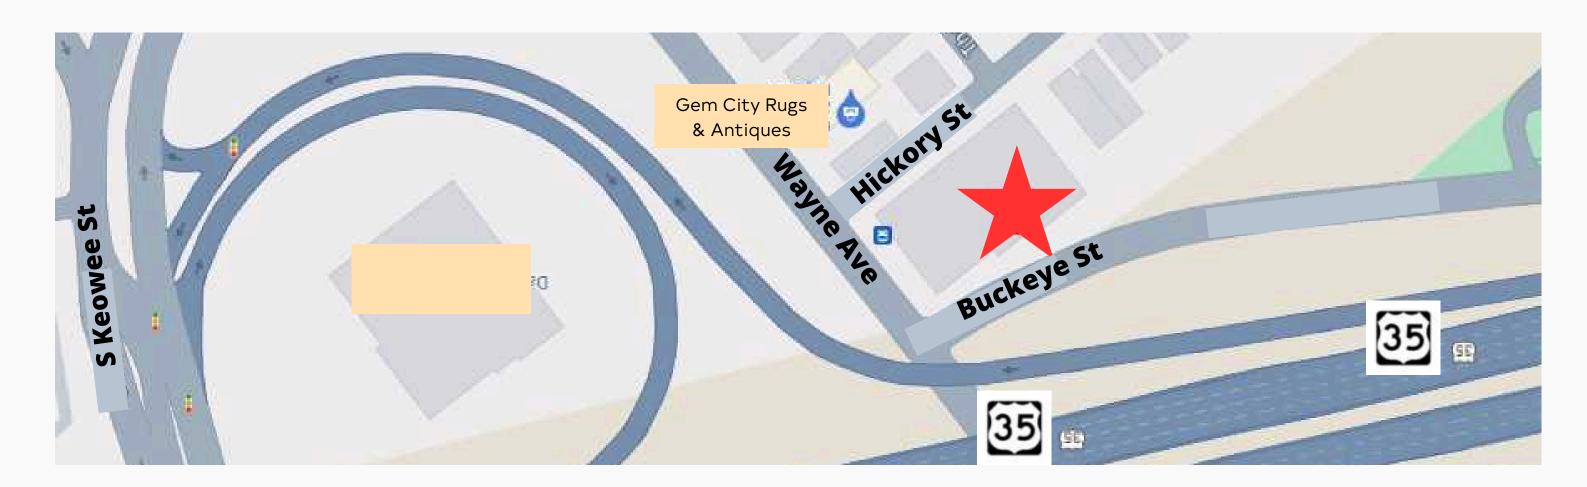

lexible, open floorplan may be customized to suit single or multiple tenants!
- Property improvements include new windows, new HVAC, new dock and overhead doors.
- New, prominent glass entrances from Wayne Ave. and Hickory St. Additional entrance in rear.
- High ceilings offer light-filled, flexible space.
- Parking lot in rear of building, street parking also available.
- Proximity to downtown, US-35, and I-75.
- Zoned EGC Eclectic General Commercial.
- 13,919 SF / divisible.
- Lease Rate: \$10.50/SF/NNN.



### Nick Miller-Jacobson

937-222-1600, ext 105 nick@crestrealtyohio.com





#### 17,450 SF





















#### 17,450 SF



NEW OVERHEAD DOOR AND EGRESS DOOR IN NEW OPENINGS



NEW WINDOW AND EGRESS DOOR IN NEW OPENINGS

Scale: 1/6" = 1'-0"

NORTH ELEVATION



#### 17,450 SF



#### **Hickory St**



### Location



\*\* VPD, 2022.

# Demographics

|                           | 2 miles  | 5 miles  | 10 miles |
|---------------------------|----------|----------|----------|
| 2023 Population           | 50,876   | 219,338  | 563,073  |
| 2028 Projected Population | 51,290   | 220,602  | 567,325  |
| 2023 Households           | 19,441   | 92,077   | 235,224  |
| 2028 Projected Households | 19,643   | 92,622   | 237,069  |
| Average Home Value        | \$53,740 | \$60,116 | \$75,020 |

<sup>\*\*</sup> Information obtained from Costar, 2022

# Nick Miller-Jacobson

937-222-1600, ext 105 nick@crestrealtyohio.com