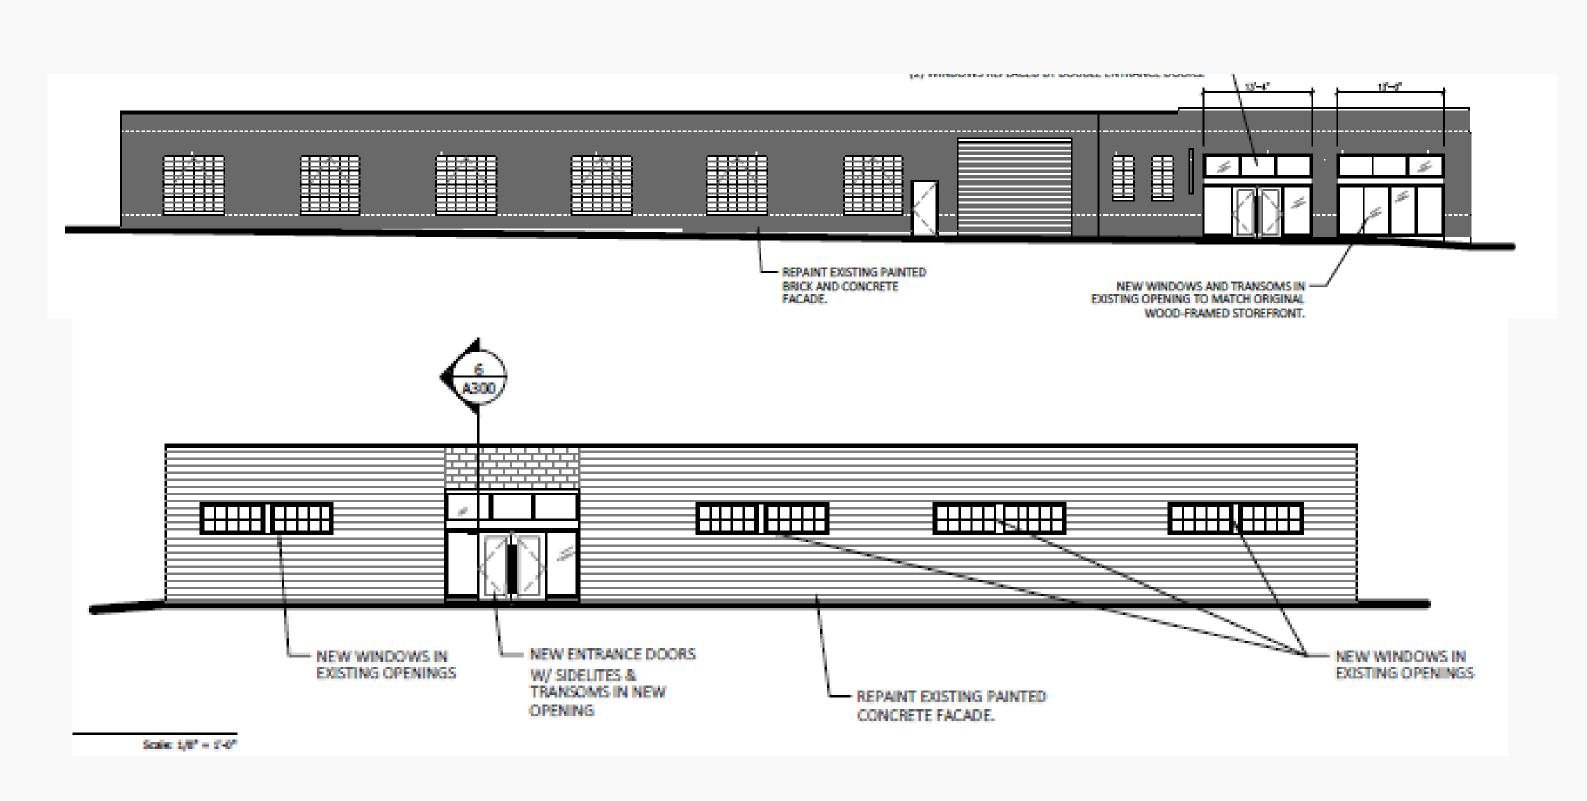

#### 17,450 SF

NEW OVERHEAD DOOR AND EGRESS DOOR IN NEW OPENINGS

NEW WINDOW AND EGRESS DOOR IN NEW OPENINGS

Scale: 1/6" = 1'-0"

NORTH ELEVATION