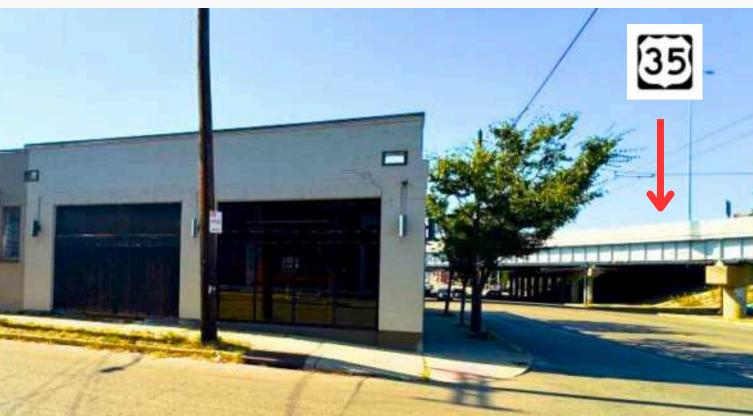

### **Property Highlights**

- Flexible, open floorplan may be customized to suit single or multiple tenants!
- Property improvements include new windows, new HVAC, new dock and overhead doors.
- New, prominent glass entrances from Wayne Ave. and Hickory St. Additional entrance in rear.
- High ceilings offer light-filled, flexible space.
- Parking lot in rear of building, street parking also available.
- Proximity to downtown, US-35, and I-75.
- Zoned EGC Eclectic General Commercial.
- 13,919 SF / divisible.
- Lease Rate: \$10.50/SF/NNN.

### Location

\*\* VPD, 2022.