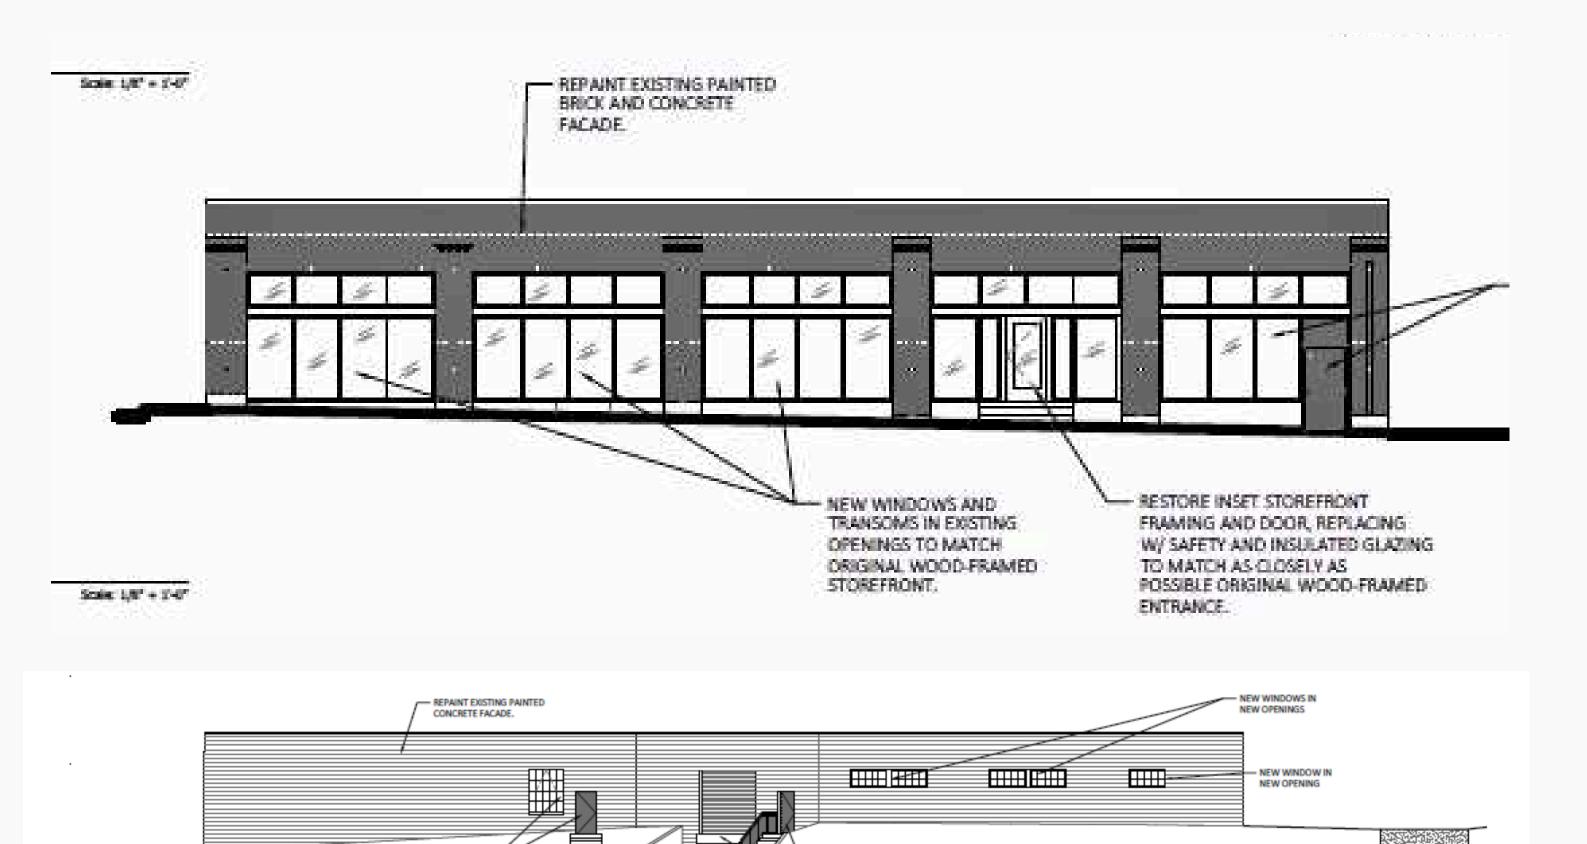

#### 17,450 SF

NEW OVERHEAD DOOR AND EGRESS DOOR IN NEW OPENINGS

NEW WINDOW AND EGRESS DOOR IN NEW OPENINGS

Scale: 1/6" = 1'-0"

NORTH ELEVATION