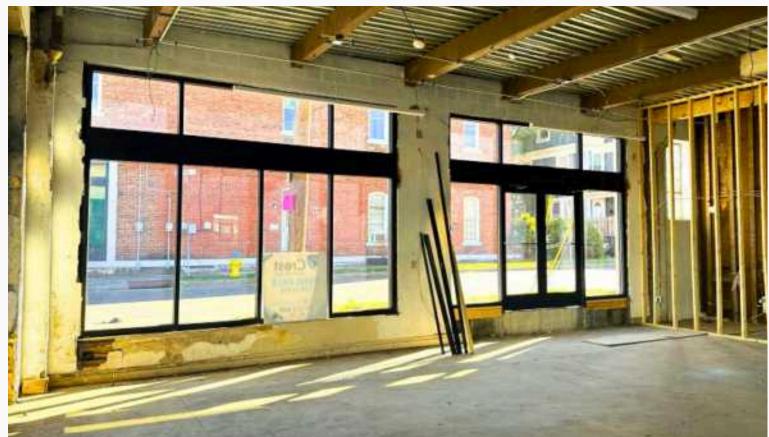

### **Property Highlights**

- Flexible, open floorplan may be customized to suit single or multiple tenants!
- Property improvements include new windows, new HVAC, new dock and overhead doors.
- New, prominent glass entrances from Wayne Ave. and Hickory St. Additional entrance in rear.
- High ceilings offer light-filled, flexible space.
- Parking lot in rear of building, street parking also available.
- Proximity to downtown, US-35, and I-75.
- Zoned EGC Eclectic General Commercial.
- 13,919 SF / divisible.
- Lease Rate: \$10.50/SF/NNN.