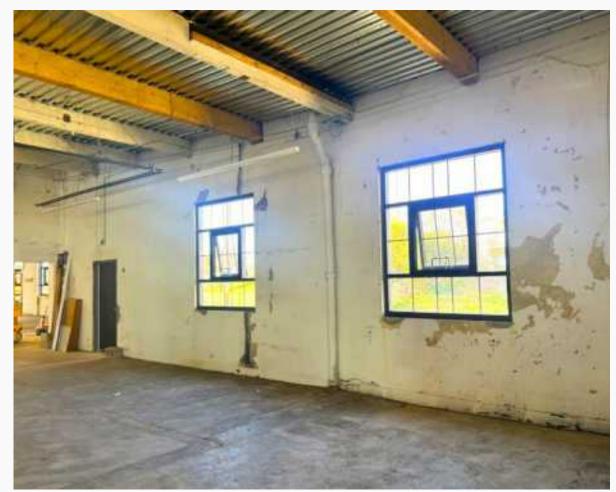

### **Property Highlights**

- Flexible, open floorplan may be customized to suit single or multiple tenants!
- Property improvements include new windows, new HVAC, new dock and overhead doors.
- New, prominent glass entrances from Wayne Ave. and Hickory St. Additional entrance in rear.
- High ceilings offer light-filled, flexible space.
- Parking lot in rear of building, street parking also available.
- Proximity to downtown, US-35, and I-75.
- Zoned EGC Eclectic General Commercial.
- 13,919 SF / divisible.
- Lease Rate: \$10.50/SF/NNN.