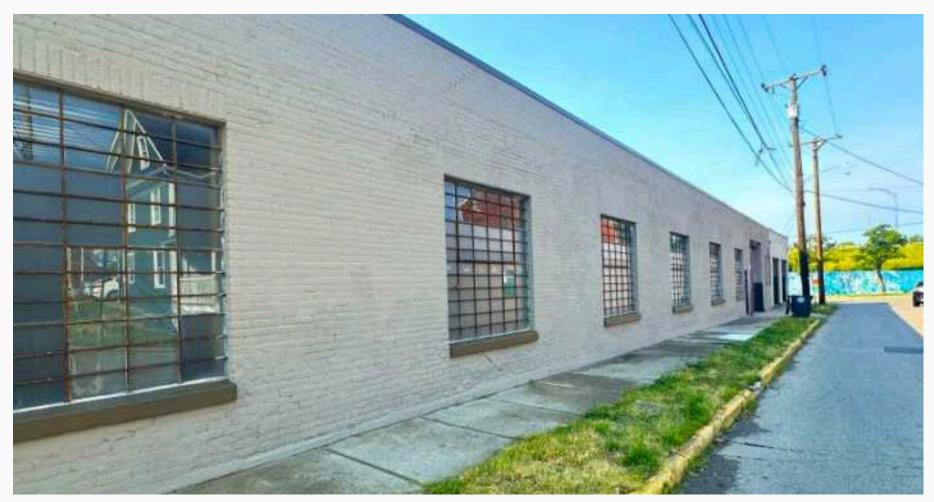

### **Property Highlights**

- Flexible, open floorplan may be customized to suit single or multiple tenants!
- Property improvements include new windows, new HVAC, new dock and overhead doors.
- New, prominent glass entrances from Wayne Ave. and Hickory St. Additional entrance in rear.
- High ceilings offer light-filled, flexible space.
- Parking lot in rear of building, street parking also available.
- Proximity to downtown, US-35, and I-75.
- Zoned EGC Eclectic General Commercial.
- 13,919 SF / divisible.
- Lease Rate: \$10.50/SF/NNN.