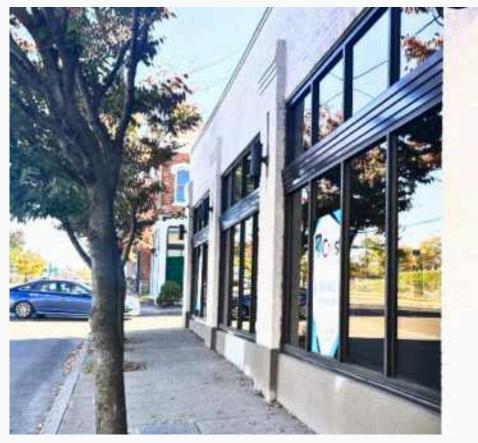

# FOR LEASE

**Will Finish to Suit!** 

735 Wayne Ave., Dayton, OH 45410

Perfect for Retail, Restaurant, Office, Service Business, or Equipment Sales and Service.

### **Property Highlights**

- Flexible, open floorplan may be customized to suit single or multiple tenants!
- Property improvements include new windows, new HVAC, new dock and overhead doors.
- New, prominent glass entrances from Wayne Ave. and Hickory St. Additional entrance in rear.
- High ceilings offer light-filled, flexible space.
- Parking lot in rear of building, street parking also available.
- Proximity to downtown, US-35, and I-75.
- Zoned EGC Eclectic General Commercial.
- 13,919 SF / divisible.
- Lease Rate: \$10.50/SF/NNN.

#### **Hickory St**