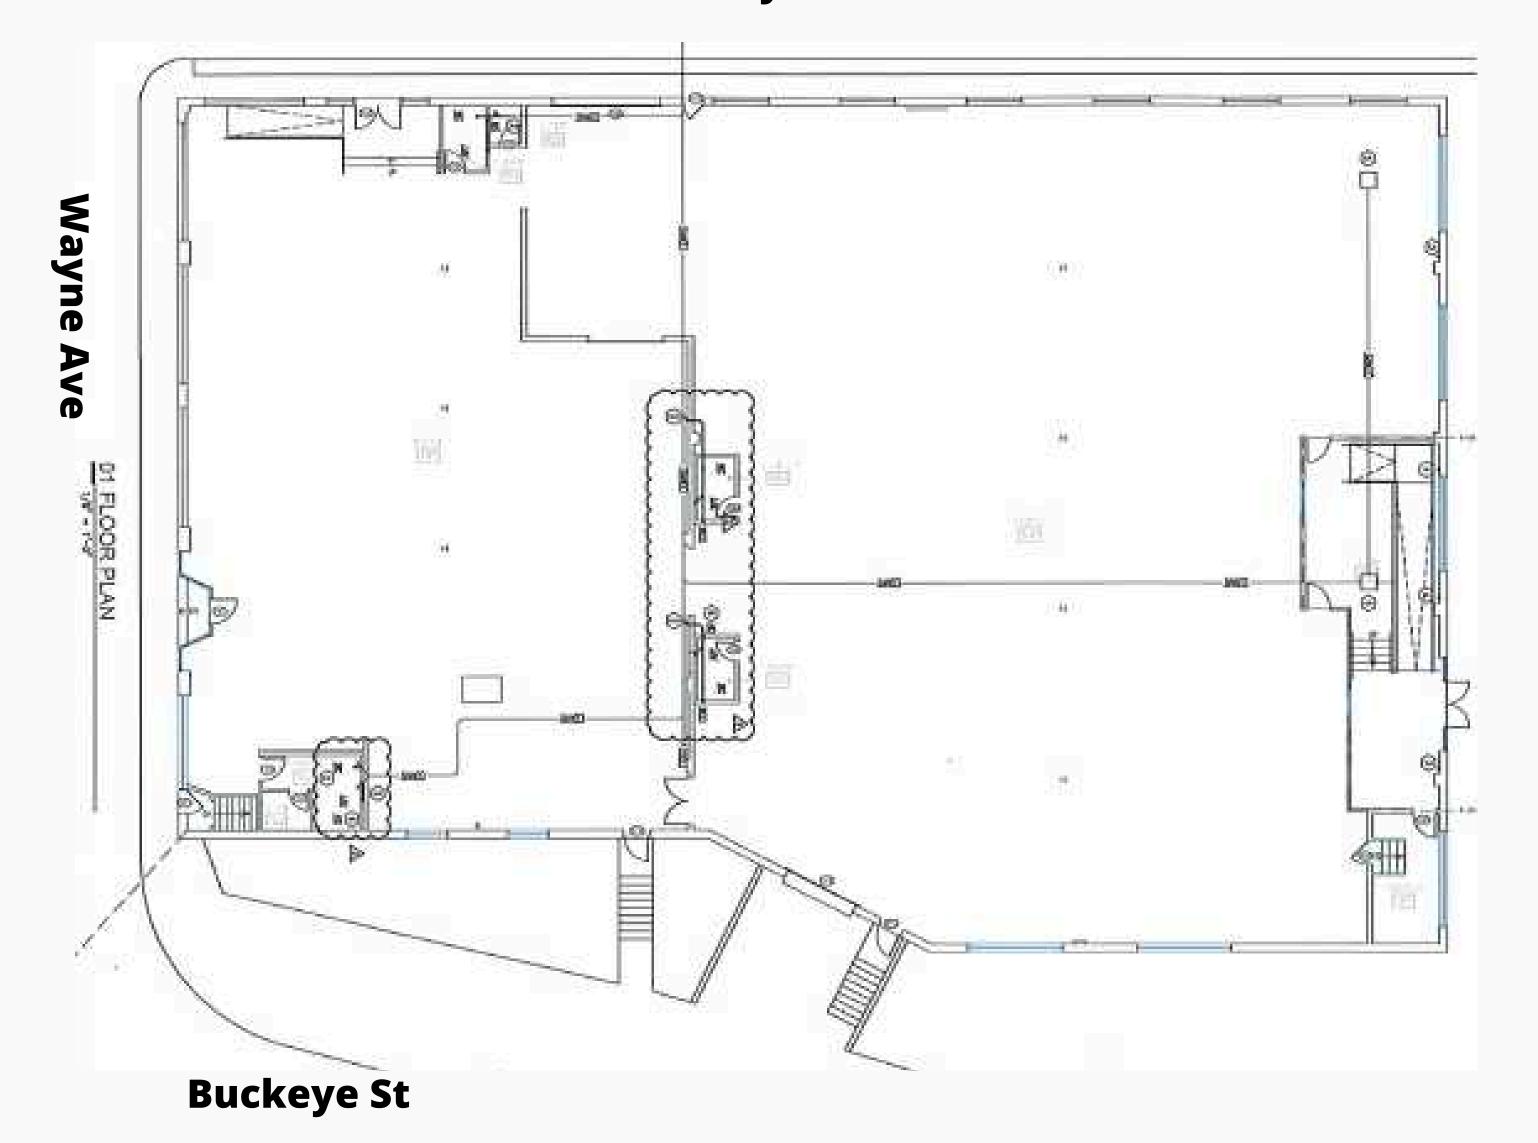

### **Property Highlights**

- Flexible, open floorplan may be customized to suit single or multiple tenants!
- Property improvements include new windows, new HVAC, new dock and overhead doors.
- New, prominent glass entrances from Wayne Ave. and Hickory St. Additional entrance in rear.
- High ceilings offer light-filled, flexible space.
- Parking lot in rear of building, street parking also available.
- Proximity to downtown, US-35, and I-75.
- Zoned EGC Eclectic General Commercial.
- 13,919 SF / divisible.
- Lease Rate: \$10.50/SF/NNN.

#### 17,450 SF

#### 17,450 SF

NEW OVERHEAD DOOR AND EGRESS DOOR IN NEW OPENINGS

NEW WINDOW AND EGRESS DOOR IN NEW OPENINGS

Scale: 1/6" = 1'-0"

NORTH ELEVATION