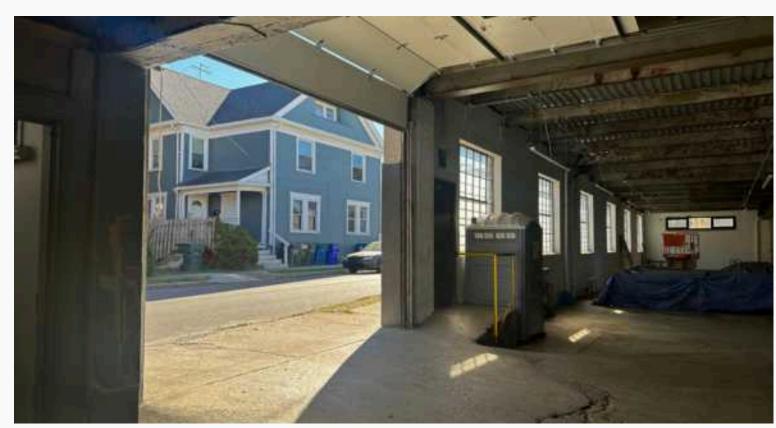

### **Property Highlights**

- Flexible, open floorplan may be customized to suit single or multiple tenants!
- Property improvements include new windows, new HVAC, new dock and overhead doors.
- New, prominent glass entrances from Wayne Ave. and Hickory St. Additional entrance in rear.
- High ceilings offer light-filled, flexible space.
- Parking lot in rear of building, street parking also available.
- Proximity to downtown, US-35, and I-75.
- Zoned EGC Eclectic General Commercial.
- 13,919 SF / divisible.
- Lease Rate: \$10.50/SF/NNN.