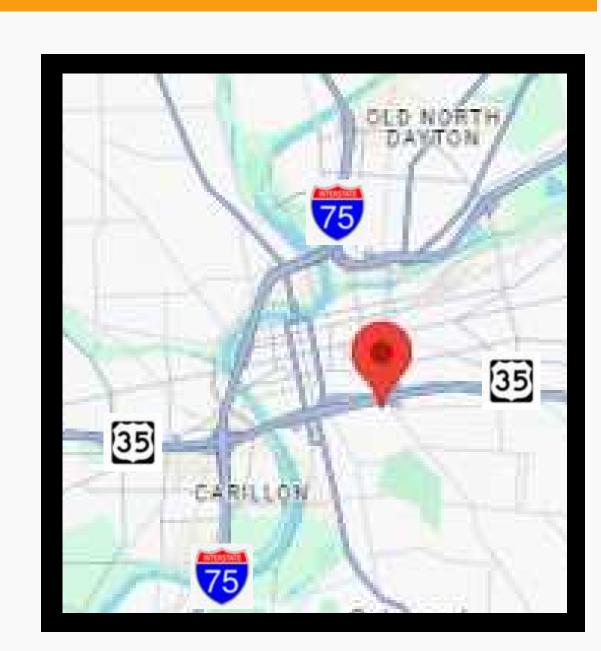

## Retail / Flex

**Downtown Dayton Submarket** 

# FOR LEASE

**Will Finish to Suit!** 

735 Wayne Ave., Dayton, OH 45410



Perfect for Retail, Restaurant, Office, Service Business, or Equipment Sales and Service.

### **Property Highlights**

- Flexible, open floorplan may be customized to suit single or multiple tenants!
- Property improvements include new windows, new HVAC, new dock and overhead doors.
- New, prominent glass entrances from Wayne Ave. and Hickory St. Additional entrance in rear.
- High ceilings offer light-filled, flexible space.
- Parking lot in rear of building, street parking also available.
- Proximity to downtown, US-35, and I-75.
- Zoned EGC Eclectic General Commercial.
- 13,919 SF / divisible.
- Lease Rate: \$10.50/SF/NNN.



### Nick Miller-Jacobson

937-222-1600, ext 105 nick@crestrealtyohio.com





#### 17,450 SF





















#### 17,450 SF



NEW OVERHEAD DOOR AND EGRESS DOOR IN NEW OPENINGS



NEW WINDOW AND EGRESS DOOR IN NEW OPENINGS

Scale: 1/6" = 1'-0"

NORTH ELEVATION



#### 17,450 SF



#### **Hickory St**



### Location



\*\* VPD, 2022.

# Demographics

|                           | 2 miles  | 5 miles  | 10 miles |
|---------------------------|----------|----------|----------|
| 2023 Population           | 50,876   | 219,338  | 563,073  |
| 2028 Projected Population | 51,290   | 220,602  | 567,325  |
| 2023 Households           | 19,441   | 92,077   | 235,224  |
| 2028 Projected Households | 19,643   | 92,622   | 237,069  |
| Average Home Value        | \$53,740 | \$60,116 | \$75,020