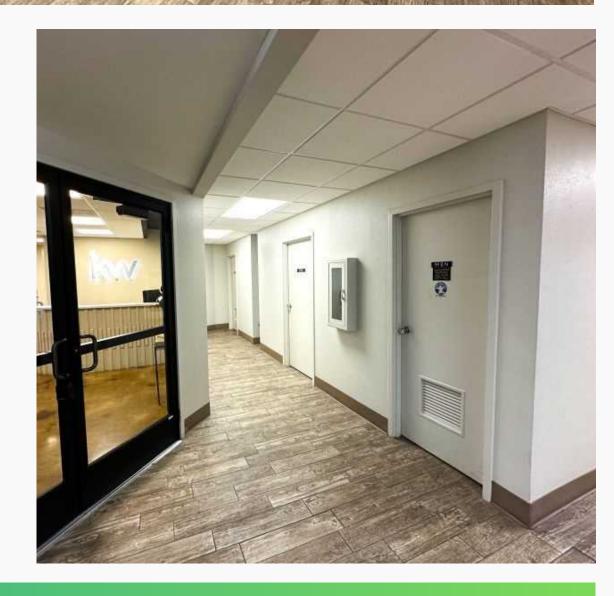

#### Suite 150

- First floor suite was formerly occupied by a medical practitioner.
- Features include a reception desk, two (2)
  waiting rooms, private offices, exam rooms,
  work station, break room and additional
  storage.
- Suite includes second entrance/exit directly to parking lot.
- 3,357 SF, may be divided
- Lease rate: \$17/SF, FS.