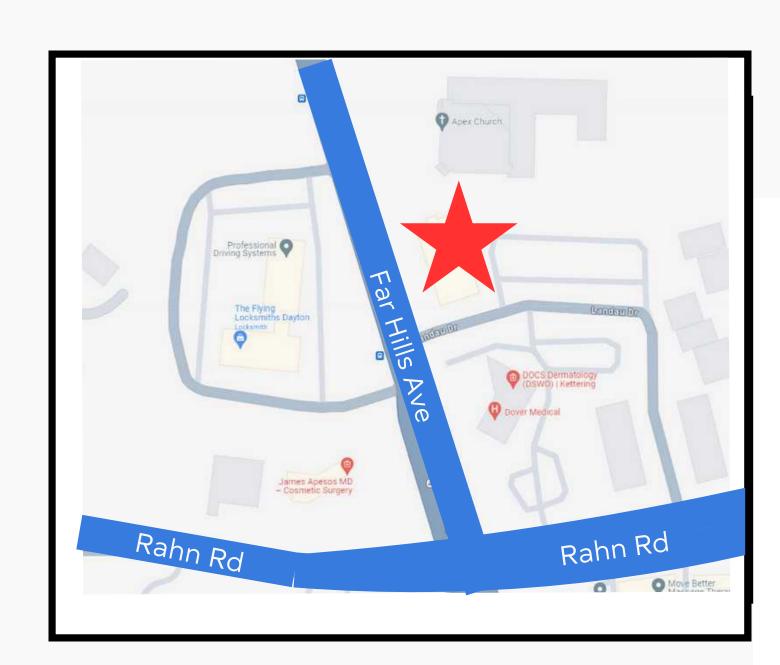

### Office / Medical

# FOR LEASE

Excellent location in Kettering!

5250 Far Hills Ave., Suite 150



#### **Building Highlights**

- Established medical building in Kettering fronts Far Hills Ave.
- Excellent location offers great visibility.
- Well-traveled thoroughfare averages 25,634 VPD (2022).
- Recent building improvements include new flooring in common areas and updated bathrooms.
- Large lot offers ample parking easy access, and is just minutes from Kettering, Oakwood and Centerville.
- Space available on front sign.



## Nick Miller-Jacobson

937-222-1600, ext 105 nick@crestrealtyohio.com



#### Suite 150







- First floor suite was formerly occupied by a medical practitioner.
- Features include a reception desk, two (2)
  waiting rooms, private offices, exam rooms,
  work station, break room and additional
  storage.
- Suite includes second entrance/exit directly to parking lot.
- 3,357 SF, may be divided
- Lease rate: \$17/SF, FS.



### Suite 150 - 3,357 SF













## Floorplan

#### Far Hills Ave



Parking Lot

### Location



## Demographics

|                           | 2 miles   | 5 miles   | 10 miles  |
|---------------------------|-----------|-----------|-----------|
| 2023 Population           | 30,553    | 195,222   | 419,319   |
| 2028 Projected Population | 30,772    | 196,781