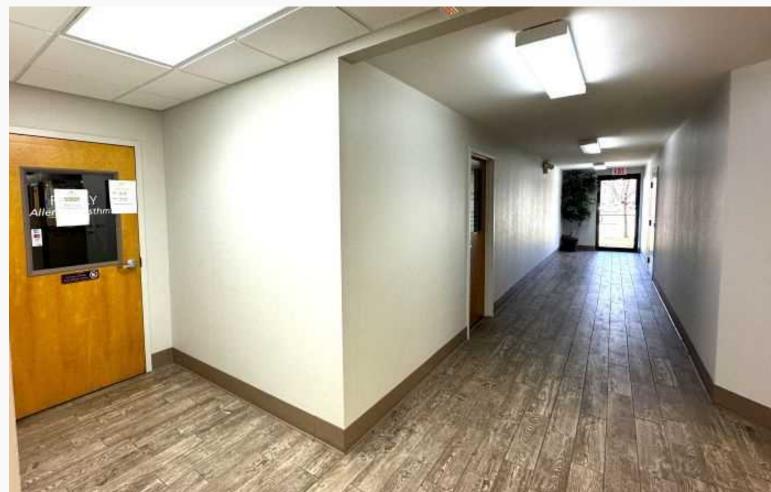

#### Suite 150

- First floor suite was formerly occupied by a medical practitioner.
- Features include a reception desk, two (2)
  waiting rooms, private offices, exam rooms,
  work station, break room and additional
  storage.
- Suite includes second entrance/exit directly to parking lot.
- 3,357 SF, may be divided
- Lease rate: \$17/SF, FS.