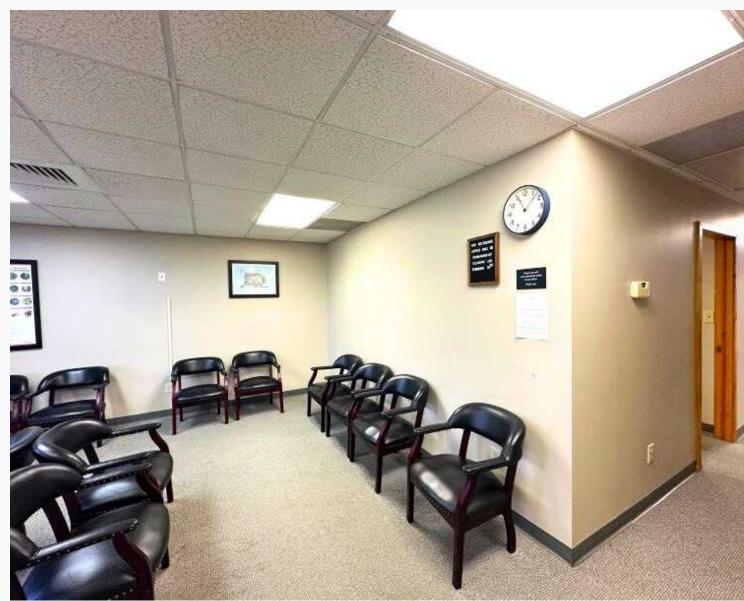

#### Suite 150

- First floor suite was formerly occupied by a medical practitioner.
- Features include a reception desk, two (2)
  waiting rooms, private offices, exam rooms,
  work station, break room and additional
  storage.
- Suite includes second entrance/exit directly to parking lot.
- 3,357 SF, may be divided
- Lease rate: \$17/SF, FS.