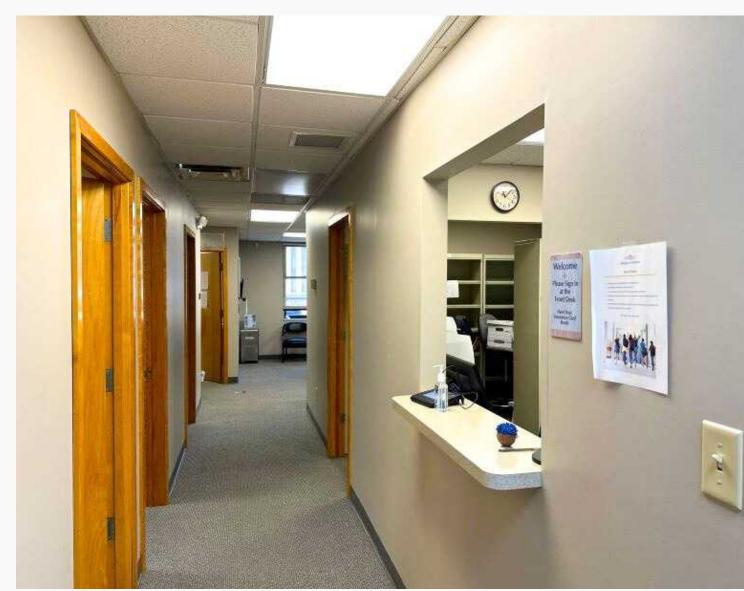

#### Suite 150

- First floor suite was formerly occupied by a medical practitioner.
- Features include a reception desk, two (2)
  waiting rooms, private offices, exam rooms,
  work station, break room and additional
  storage.
- Suite includes second entrance/exit directly to parking lot.
- 3,357 SF, may be divided
- Lease rate: \$17/SF, FS.