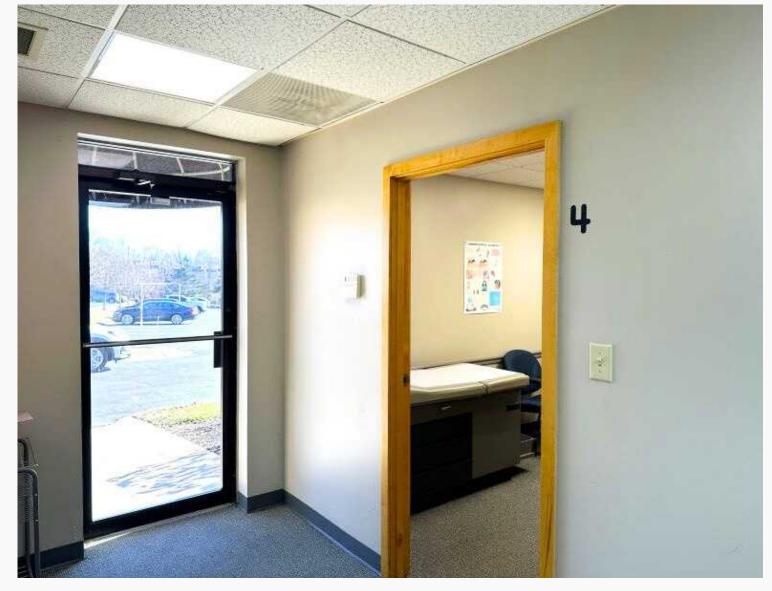

#### Suite 150

- First floor suite was formerly occupied by a medical practitioner.
- Features include a reception desk, two (2)
  waiting rooms, private offices, exam rooms,
  work station, break room and additional
  storage.
- Suite includes second entrance/exit directly to parking lot.
- 3,357 SF, may be divided
- Lease rate: \$17/SF, FS.