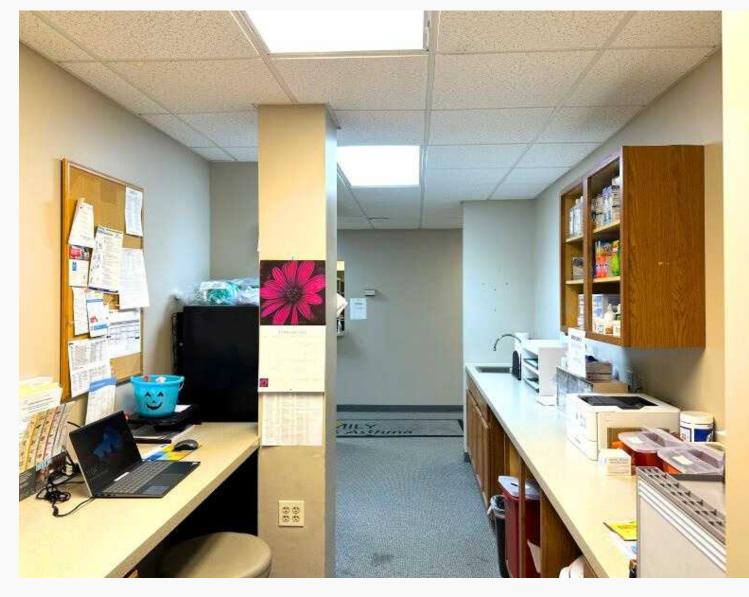

#### Suite 150

- First floor suite was formerly occupied by a medical practitioner.
- Features include a reception desk, two (2)
  waiting rooms, private offices, exam rooms,
  work station, break room and additional
  storage.
- Suite includes second entrance/exit directly to parking lot.
- 3,357 SF, may be divided
- Lease rate: \$17/SF, FS.

### Suite 150 - 3,357 SF