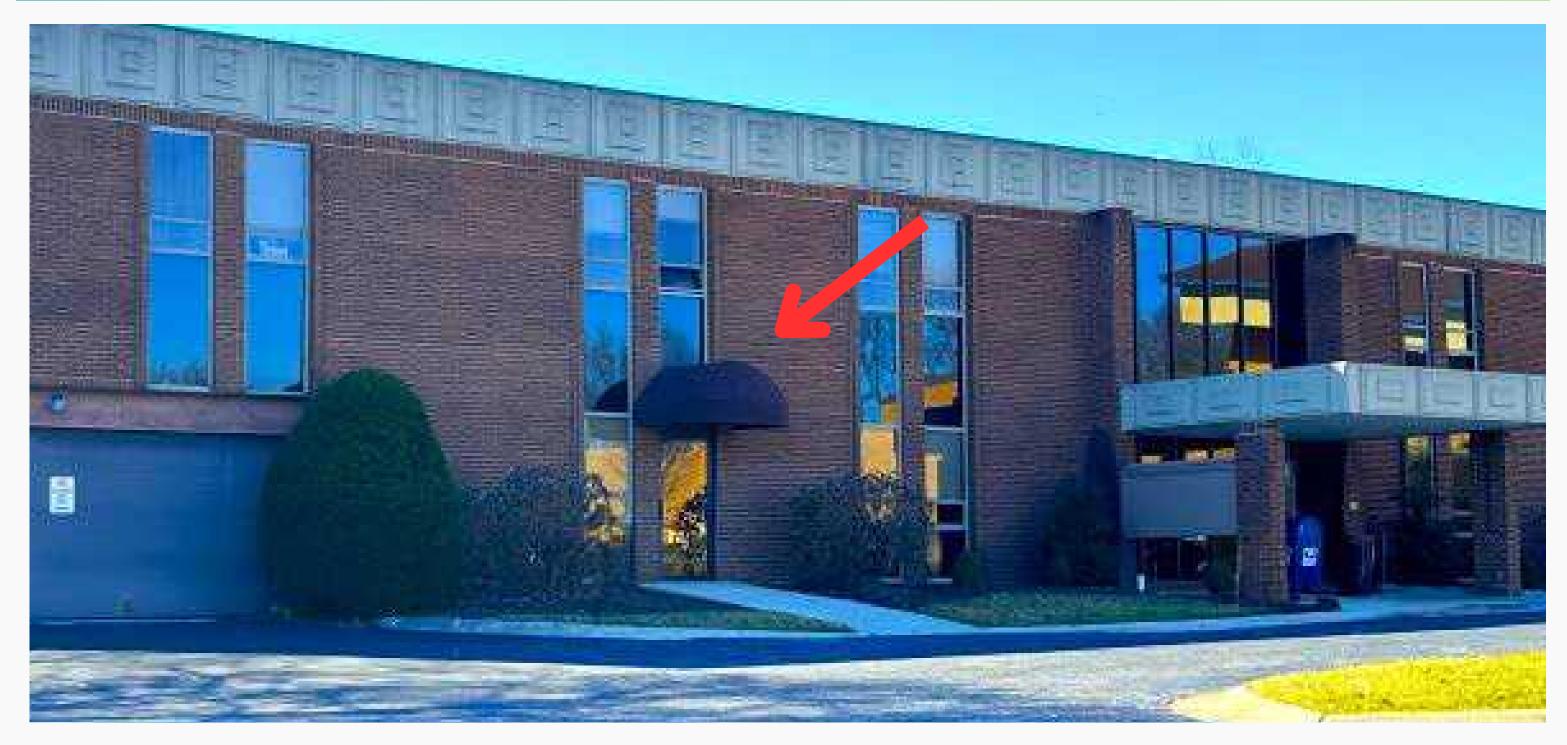

#### Suite 150

- First floor suite was formerly occupied by a medical practitioner.
- Features include a reception desk, two (2)
  waiting rooms, private offices, exam rooms,
  work station, break room and additional
  storage.
- Suite includes second entrance/exit directly to parking lot.
- 3,357 SF, may be divided
- Lease rate: \$17/SF, FS.