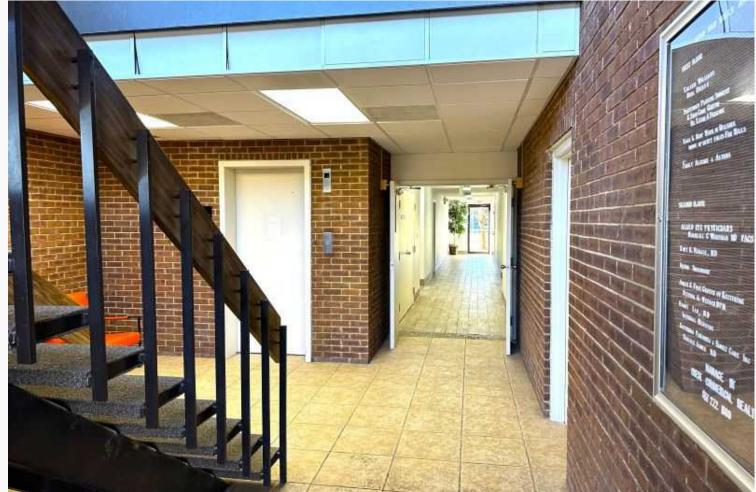

#### **Building Highlights**

- Established medical building in Kettering fronts Far Hills Ave.
- Excellent location offers great visibility.
- Well-traveled thoroughfare averages 25,634 VPD (2022).
- Recent building improvements include new flooring in common areas and updated bathrooms.
- Large lot offers ample parking easy access, and is just minutes from Kettering, Oakwood and Centerville.
- Space available on front sign.

#### Suite 150

- First floor suite was formerly occupied by a medical practitioner.
- Features include a reception desk, two (2)
  waiting rooms, private offices, exam rooms,
  work station, break room and additional
  storage.
- Suite includes second entrance/exit directly to parking lot.
- 3,357 SF, may be divided
- Lease rate: \$17/SF, FS.