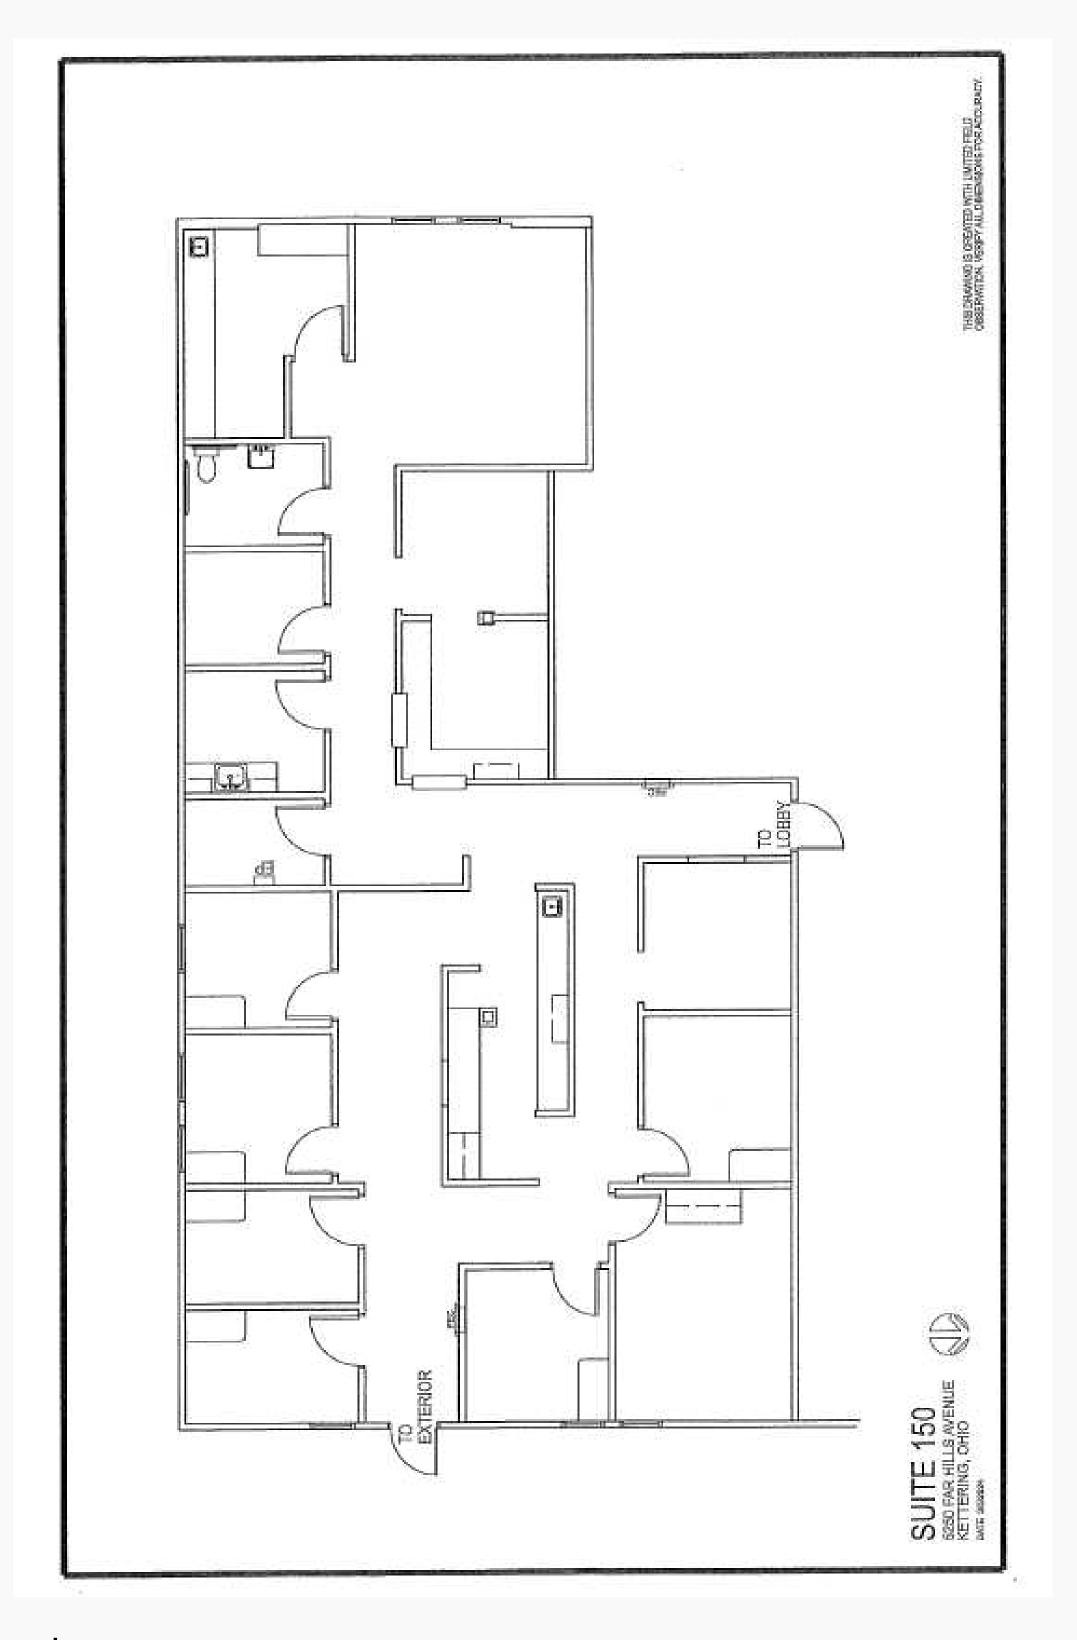

ility.
- Well-traveled thoroughfare averages 25,634 VPD (2022).
- Recent building improvements include new flooring in common areas and updated bathrooms.
- Large lot offers ample parking easy access, and is just minutes from Kettering, Oakwood and Centerville.
- Space available on front sign.



## Nick Miller-Jacobson

937-222-1600, ext 105 nick@crestrealtyohio.com



#### Suite 150







- First floor suite was formerly occupied by a medical practitioner.
- Features include a reception desk, two (2)
  waiting rooms, private offices, exam rooms,
  work station, break room and additional
  storage.
- Suite includes second entrance/exit directly to parking lot.
- 3,357 SF, may be divided
- Lease rate: \$17/SF, FS.



### Suite 150 - 3,357 SF













## Floorplan

#### Far Hills Ave



Parking Lot

### Location



## Demographics

|                           | 2 miles   | 5 miles   | 10 miles  |
|---------------------------|-----------|-----------|-----------|
| 2023 Population           | 30,553    | 195,222   | 419,319   |
| 2028 Projected Population | 30,772    | 196,781   | 497,449   |
| Average Home Value        | \$190,619 | \$170,758 | \$160,854 |

# Nick Miller-Jacobson

937-222-1600, ext 105 nick@crestrealtyohio.com