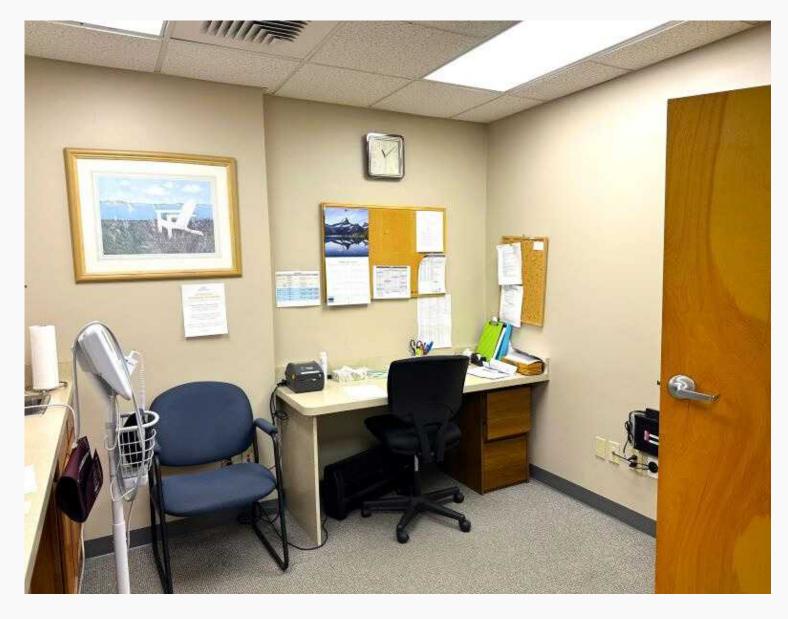

#### Suite 150

- First floor suite was formerly occupied by a medical practitioner.
- Features include a reception desk, two (2)
  waiting rooms, private offices, exam rooms,
  work station, break room and additional
  storage.
- Suite includes second entrance/exit directly to parking lot.
- 3,357 SF, may be divided
- Lease rate: \$17/SF, FS.