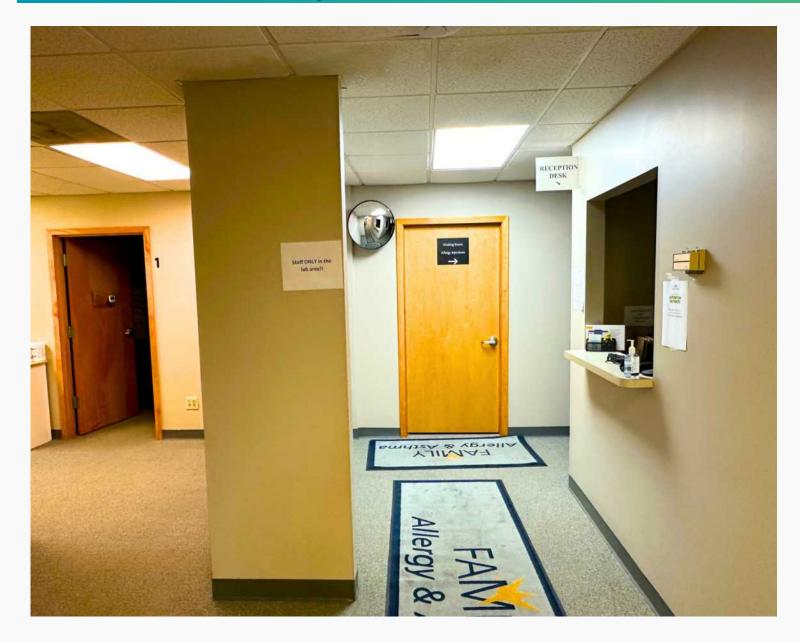

#### Suite 150

- First floor suite was formerly occupied by a medical practitioner.
- Features include a reception desk, two (2)
  waiting rooms, private offices, exam rooms,
  work station, break room and additional
  storage.
- Suite includes second entrance/exit directly to parking lot.
- 3,357 SF, may be divided
- Lease rate: \$17/SF, FS.