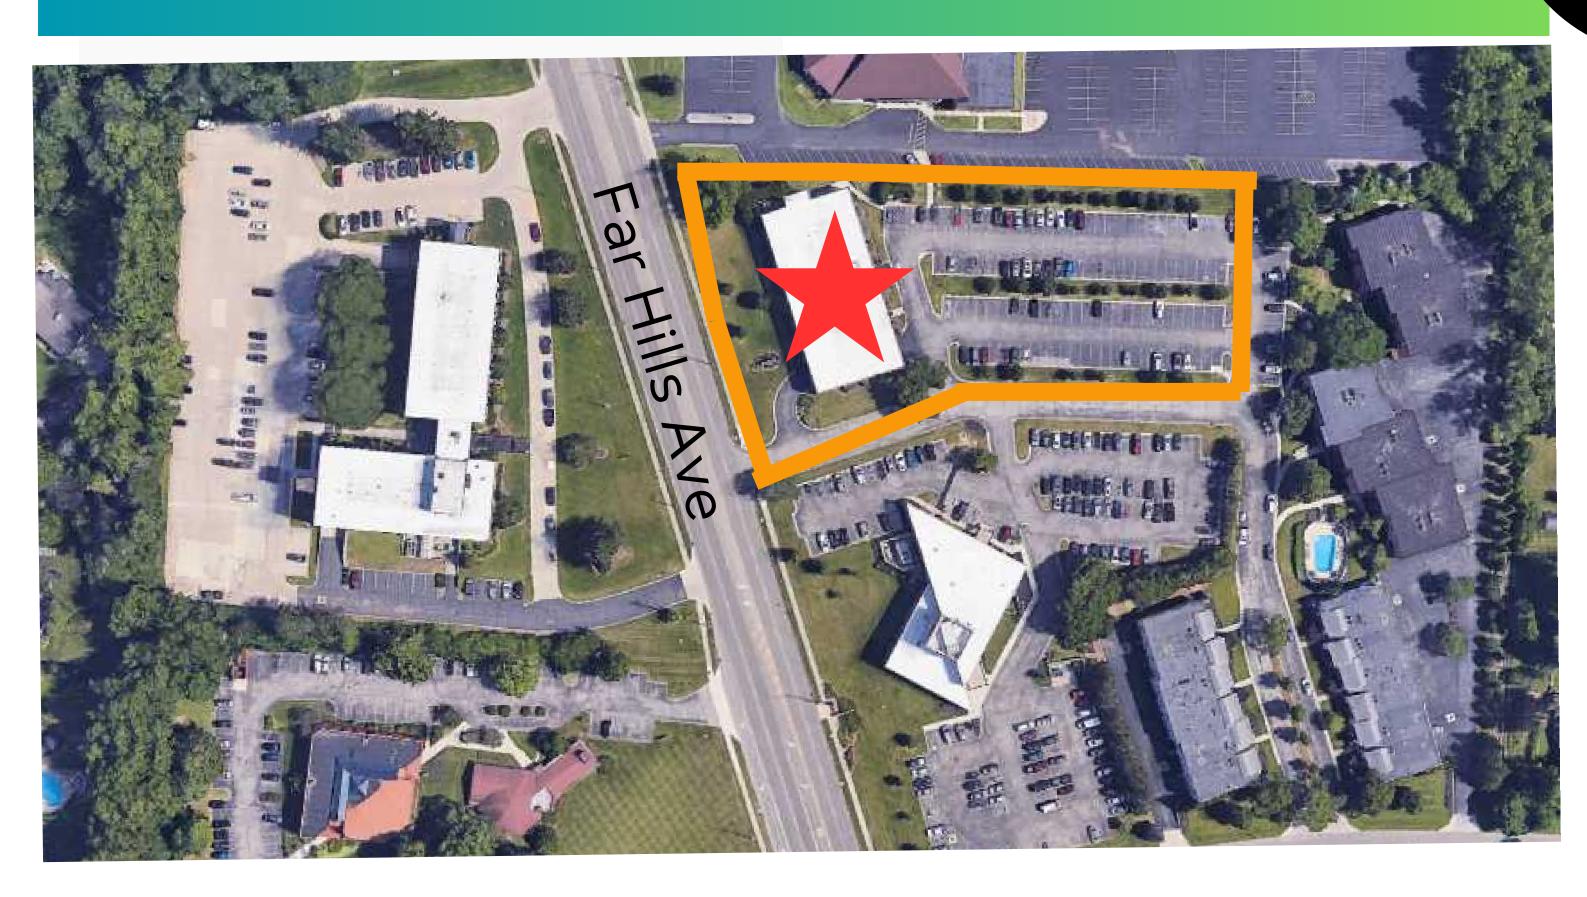

ghfare averages 25,634 VPD (2022).
- Recent building improvements include new flooring in common areas and updated bathrooms.
- Large lot offers ample parking easy access, and is just minutes from Kettering, Oakwood and Centerville.
- Space available on front sign.



## Nick Miller-Jacobson

937-222-1600, ext 105 nick@crestrealtyohio.com



#### Suite 150







- First floor suite was formerly occupied by a medical practitioner.
- Features include a reception desk, two (2)
  waiting rooms, private offices, exam rooms,
  work station, break room and additional
  storage.
- Suite includes second entrance/exit directly to parking lot.
- 3,357 SF, may be divided
- Lease rate: \$17/SF, FS.



### Suite 150 - 3,357 SF













## Floorplan

#### Far Hills Ave



Parking Lot

### Location



## Demographics

|                           | 2 miles   | 5 miles   | 10 miles  |
|---------------------------|-----------|-----------|-----------|
| 2023 Population           | 30,553    | 195,222   | 419,319   |
| 2028 Projected Population | 30,772    | 196,781   | 497,449   |
| Average Home Value        | \$190,619 | \$170,758 | \$160,854 |

# Nick Miller-Jacobson

937-222-1600, ext 105 nick@crestrealtyohio.com