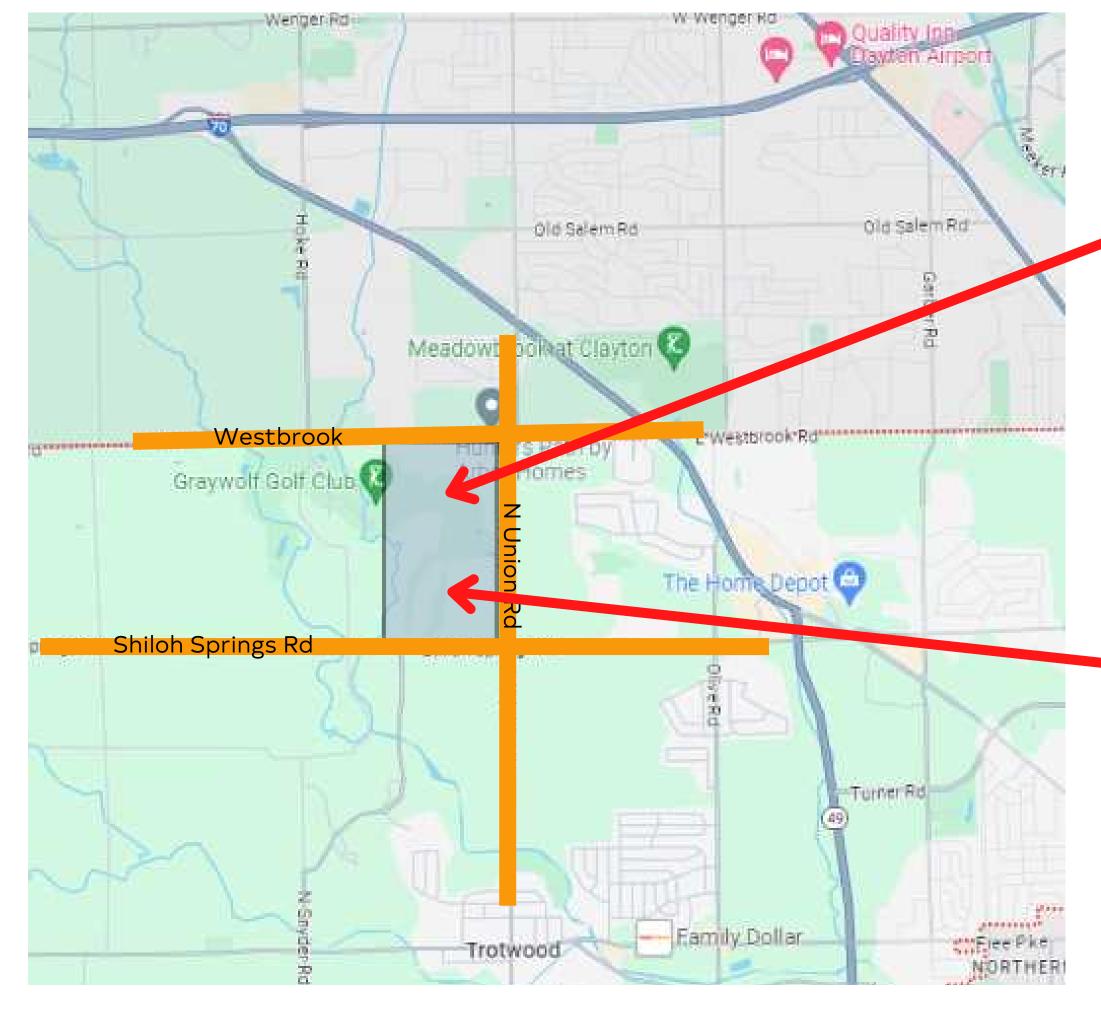

## Highlights

- 151.518 acres located in the City of Trotwood, a city of 23,000 in northwest Montgomery County.
- Land offers frontage on three (3) thoroughfares; Shiloh Springs, Westbrook and Union Road.
- Zoned Residential Planned Unit Development.
- Adjacent to Graywolf Golf Club, a full-service public golf facility.
- Property is green field offering wooded and tillable acreage.