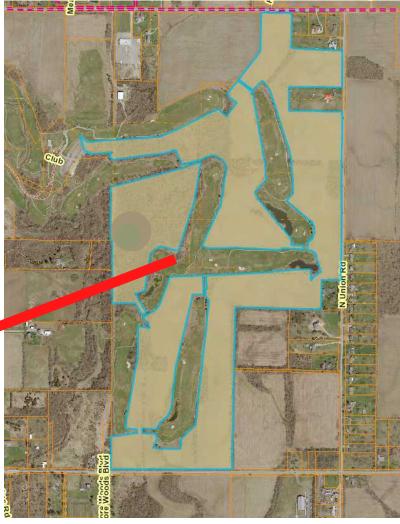

## Highlights

- 151.518 acres located in the City of Trotwood, a city of 23,000 in northwest Montgomery County.
- Land offers frontage on three (3) thoroughfares; Shiloh Springs, Westbrook and Union Road.
- Zoned Residential Planned Unit Development.
- Adjacent to Graywolf Golf Club, a full-service public golf facility.
- Property is green field offering wooded and tillable acreage.