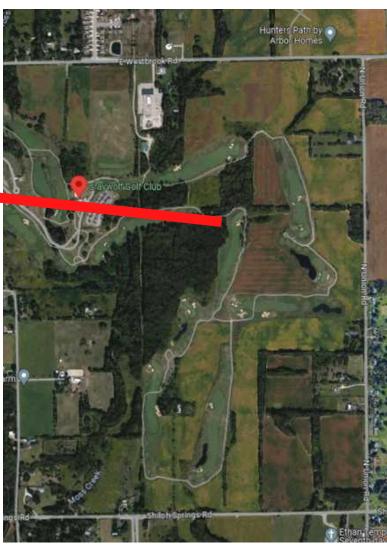

## Highlights

- 151.518 acres located in the City of Trotwood, a city of 23,000 in northwest Montgomery County.
- Land offers frontage on three (3) thoroughfares; Shiloh Springs, Westbrook and Union Road.
- Zoned Residential Planned Unit Development.
- Adjacent to Graywolf Golf Club, a full-service public golf facility.
- Property is green field offering wooded and tillable acreage.

 Location offers easy access to I-70, Dayton International Airport and over 10 million SF of state of the art distribution facilities.

Parcel ID: H33 00619 0001