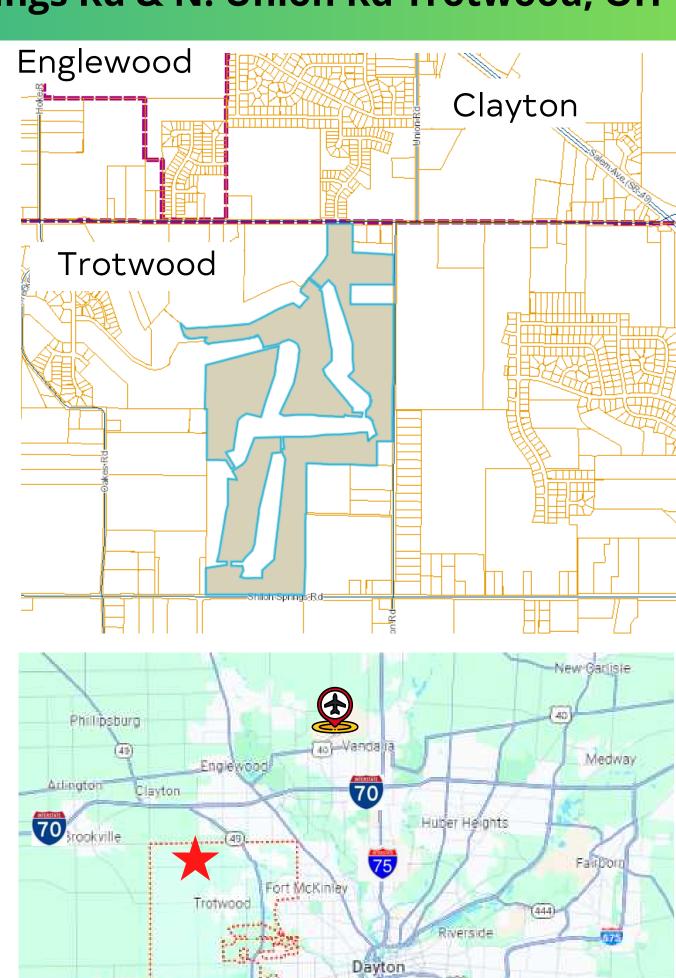

## **Shiloh Springs Rd & N. Union Rd Trotwood, OH**

Kettering

Sale Price: \$1,320,000

## Highlights

- 151.518 acres located in the City of Trotwood, a city of 23,000 in northwest Montgomery County.
- Land offers frontage on three (3) thoroughfares; Shiloh Springs, Westbrook and Union Road.
- Zoned Residential Planned Unit Development.
- Adjacent to Graywolf Golf Club, a full-service public golf facility.
- Property is green field offering wooded and tillable acreage.