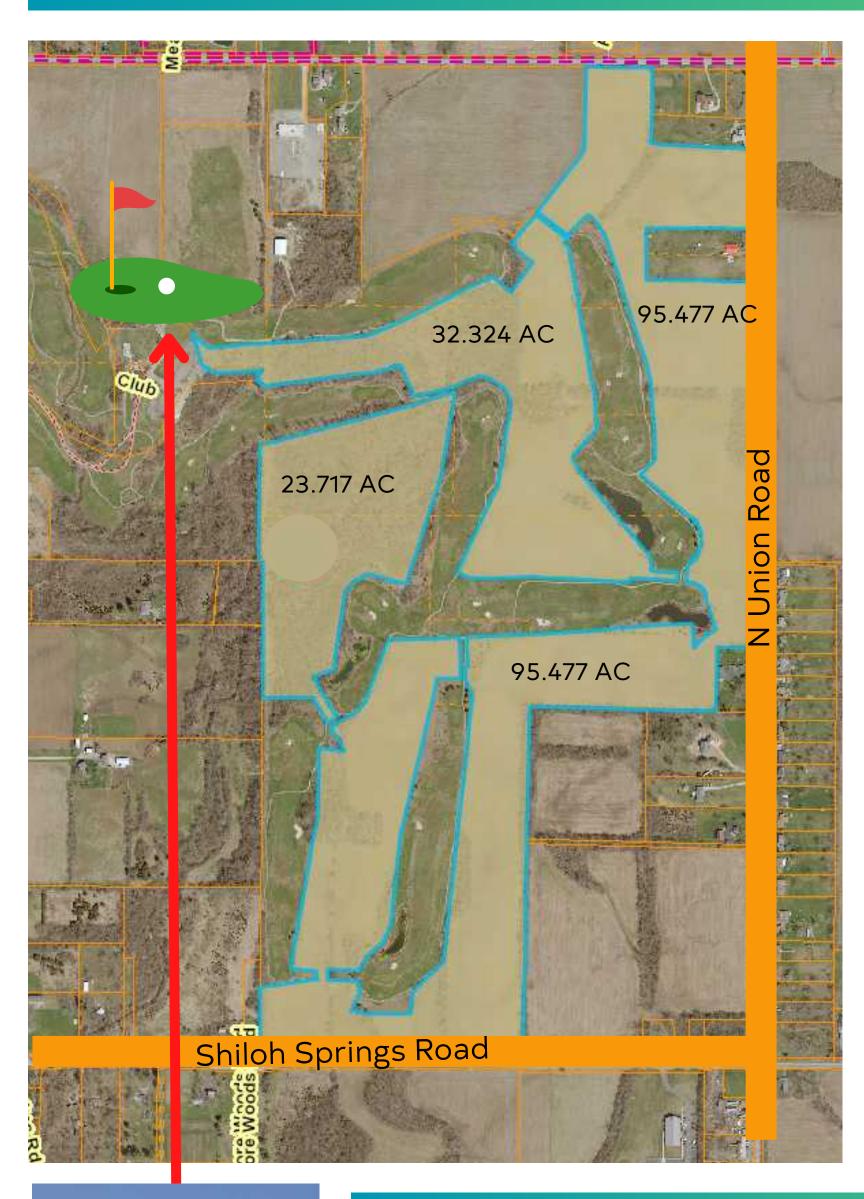

## LAND FOR SALE

151.518 acres

## **Shiloh Springs Rd & N. Union Rd Trotwood, OH**

Kettering

Sale Price: \$1,320,000

## Highlights

- 151.518 acres located in the City of Trotwood, a city of 23,000 in northwest Montgomery County.
- Land offers frontage on three (3) thoroughfares; Shiloh Springs, Westbrook and Union Road.
- Zoned Residential Planned Unit Development.
- Adjacent to Graywolf Golf Club, a full-service public golf facility.
- Property is green field offering wooded and tillable acreage.

 Location offers easy access to I-70, Dayton International Airport and over 10 million SF of state of the art distribution facilities.

Parcel ID: H33 00619 0001