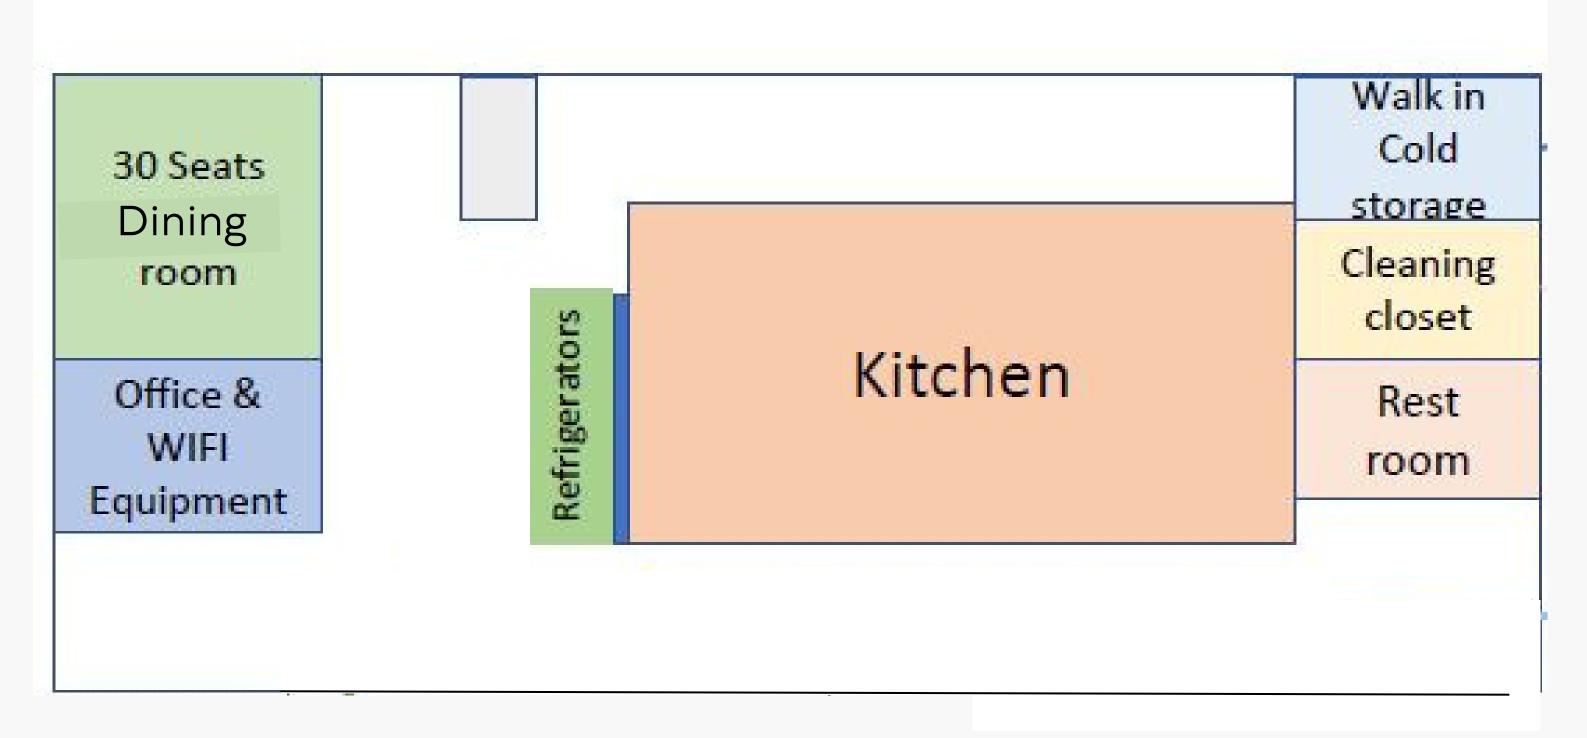

### **Property Highlights:**

- Single-story commercial building.
- Former A&W Restaurant.
- Full kitchen, equipment included in sale.
- Walk-in cold storage unit.
- Located at a busy intersection in Union City.
- Includes 3 lots.
  - Parcel ID's: H332 113 29 03 01 13100, 13200, 12800.
- Carport has 14 stalls.
- Built in 1980.
- 1,236 SF.