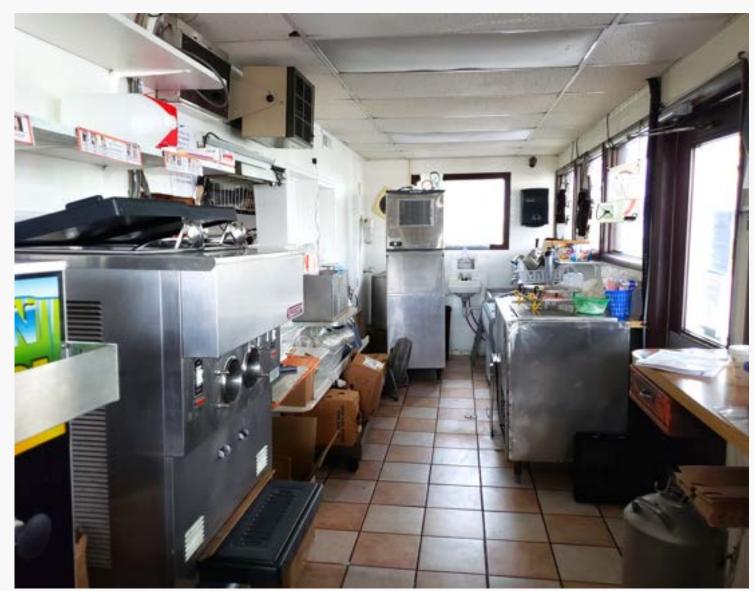

### **Property Highlights:**

- Single-story commercial building.
- Former A&W Restaurant.
- Full kitchen, equipment included in sale.
- Walk-in cold storage unit.
- Located at a busy intersection in Union City.
- Includes 3 lots.
  - Parcel ID's: H332 113 29 03 01 13100, 13200, 12800.
- Carport has 14 stalls.
- Built in 1980.
- 1,236 SF.

The dining room features booth seating with accent lighting and a walk-up order window.

The full-service kitchen includes deep flyer, grill, beverage and ice cream stations and several work/prep areas.