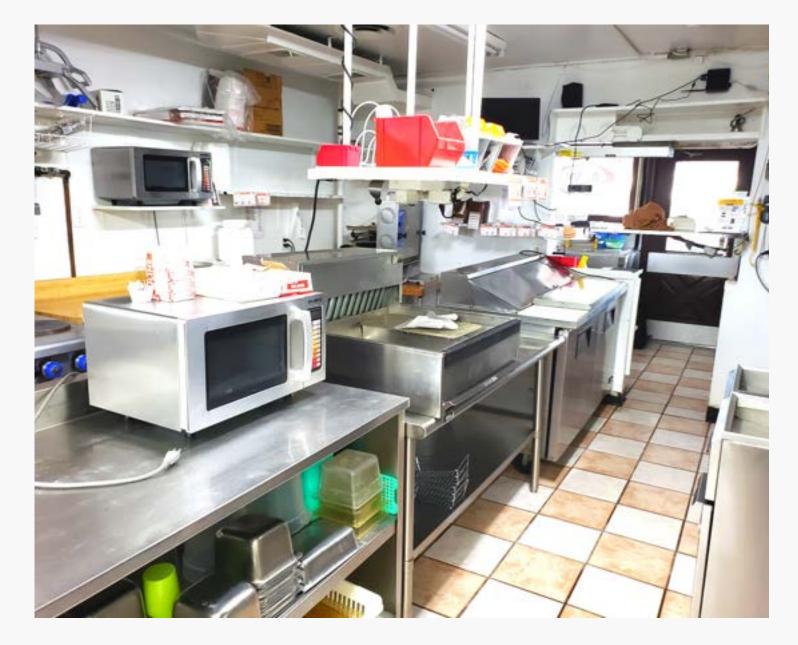

### **Property Highlights:**

- Single-story commercial building.
- Former A&W Restaurant.
- Full kitchen, equipment included in sale.
- Walk-in cold storage unit.
- Located at a busy intersection in Union City.
- Includes 3 lots.
  - Parcel ID's: H332 113 29 03 01 13100, 13200, 12800.
- Carport has 14 stalls.
- Built in 1980.
- 1,236 SF.

The dining room features booth seating with accent lighting and a walk-up order window.

The full-service kitchen includes deep flyer, grill, beverage and ice cream stations and several work/prep areas.