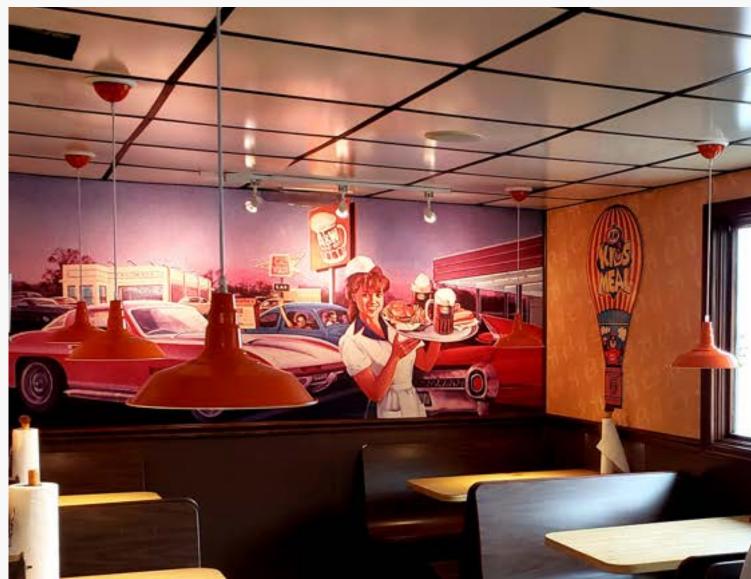

The dining room features booth seating with accent lighting and a walk-up order window.

The full-service kitchen includes deep flyer, grill, beverage and ice cream stations and several work/prep areas.