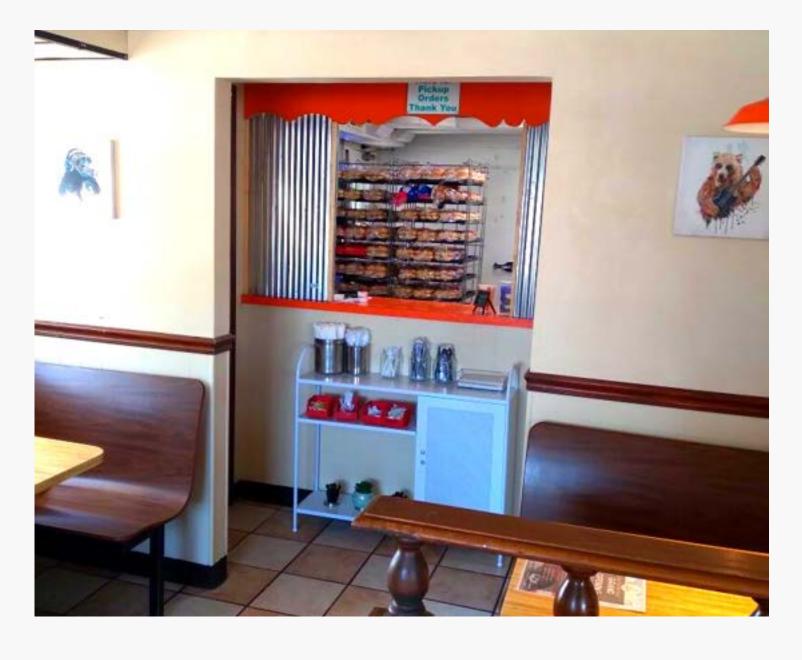

The dining room features booth seating with accent lighting and a walk-up order window.

The full-service kitchen includes deep flyer, grill, beverage and ice cream stations and several work/prep areas.