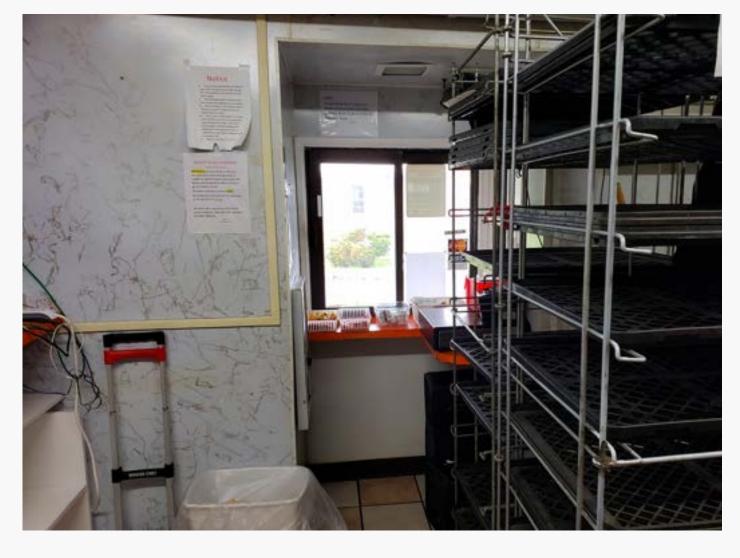

The dining room features booth seating with accent lighting and a walk-up order window.

The full-service kitchen includes deep flyer, grill, beverage and ice cream stations and several work/prep areas.