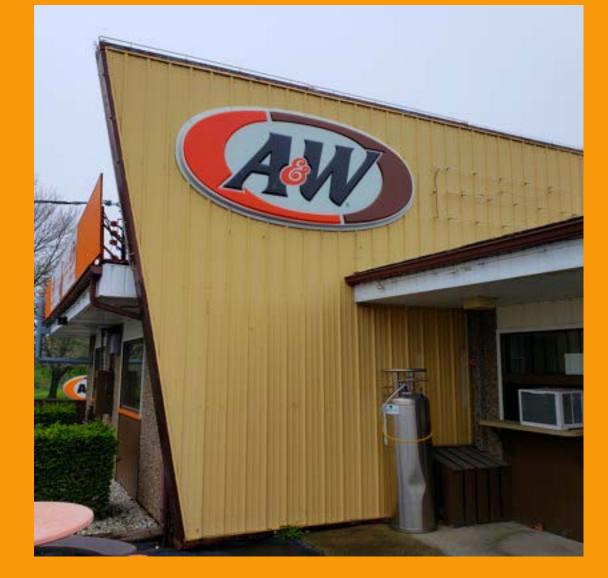

### **Property Highlights:**

- Single-story commercial building.
- Former A&W Restaurant.
- Full kitchen, equipment included in sale.
- Walk-in cold storage unit.
- Located at a busy intersection in Union City.
- Includes 3 lots.
  - Parcel ID's: H332 113 29 03 01 13100, 13200, 12800.
- Carport has 14 stalls.
- Built in 1980.
- 1,236 SF.