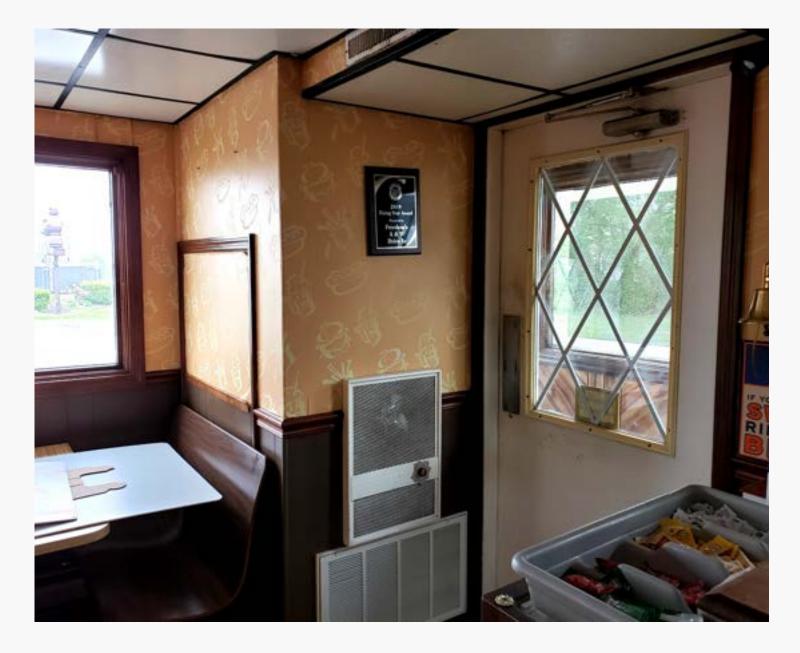

The dining room features booth seating with accent lighting and a walk-up order window.

The full-service kitchen includes deep flyer, grill, beverage and ice cream stations and several work/prep areas.