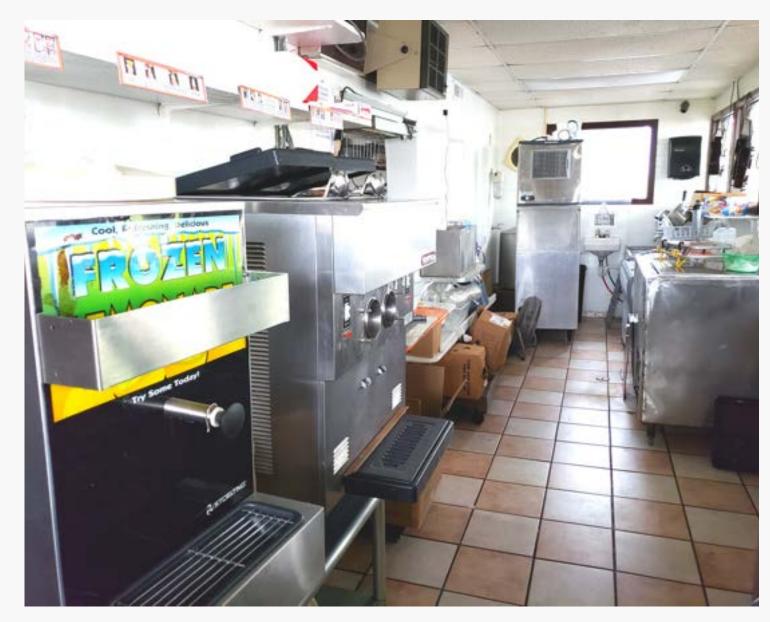

The dining room features booth seating with accent lighting and a walk-up order window.

The full-service kitchen includes deep flyer, grill, beverage and ice cream stations and several work/prep areas.