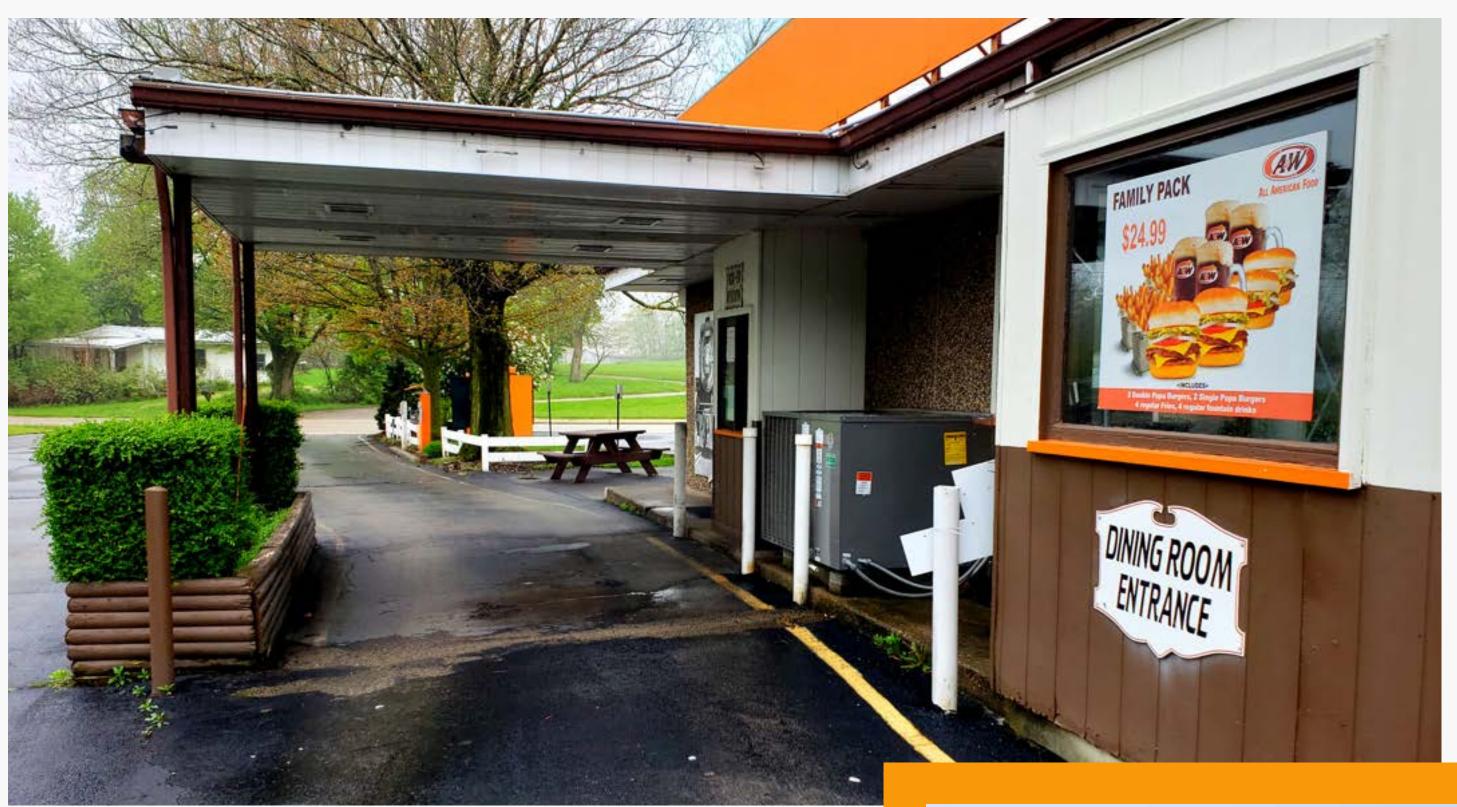

### **Property Highlights:**

- Single-story commercial building.
- Former A&W Restaurant.
- Full kitchen, equipment included in sale.
- Walk-in cold storage unit.
- Located at a busy intersection in Union City.
- Includes 3 lots.
  - Parcel ID's: H332 113 29 03 01 13100, 13200, 12800.
- Carport has 14 stalls.
- Built in 1980.
- 1,236 SF.

## Tracy Rutherford

O 937-222-1600 Ext. 121 C 937-414-2271 trutherford@crestrealtyohio.com

The building includes a covered drive-thru for year-round operation. Fourteen (14) car stalls offer drive-up service. Additional outdoor seating is available on the site premises.