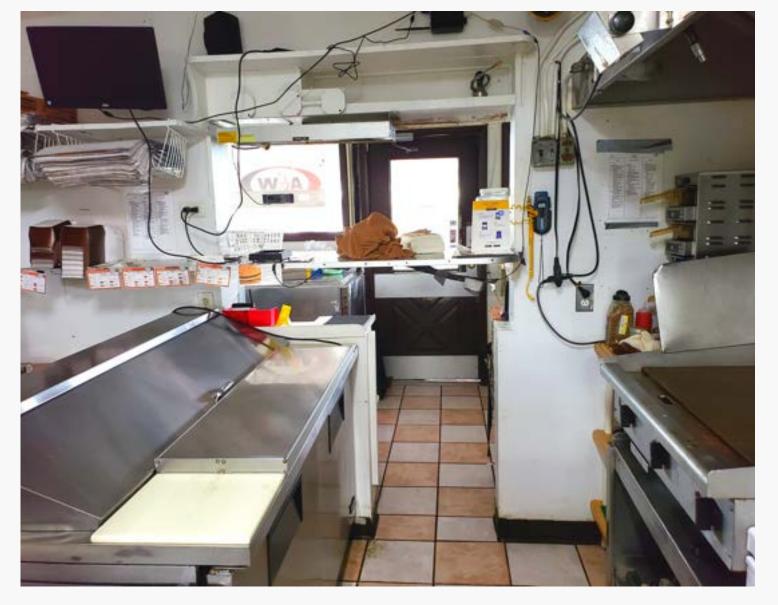

### **Property Highlights:**

- Single-story commercial building.
- Former A&W Restaurant.
- Full kitchen, equipment included in sale.
- Walk-in cold storage unit.
- Located at a busy intersection in Union City.
- Includes 3 lots.
  - Parcel ID's: H332 113 29 03 01 13100, 13200, 12800.
- Carport has 14 stalls.
- Built in 1980.
- 1,236 SF.

The dining room features booth seating with accent lighting and a walk-up order window.

The full-service kitchen includes deep flyer, grill, beverage and ice cream stations and several work/prep areas.