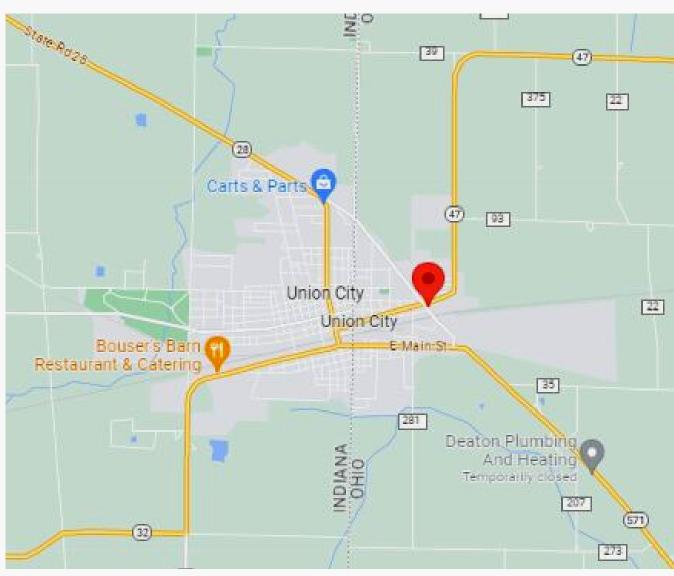

### **Property Highlights:**

- Single-story commercial building.
- Former A&W Restaurant.
- Full kitchen, equipment included in sale.
- Walk-in cold storage unit.
- Located at a busy intersection in Union City.
- Includes 3 lots.
  - Parcel ID's: H332 113 29 03 01 13100, 13200, 12800.
- Carport has 14 stalls.
- Built in 1980.
- 1,236 SF.

## Tracy Rutherford

O 937-222-1600 Ext. 121 C 937-414-2271 trutherford@crestrealtyohio.com

The building includes a covered drive-thru for year-round operation. Fourteen (14) car stalls offer drive-up service. Additional outdoor seating is available on the site premises.