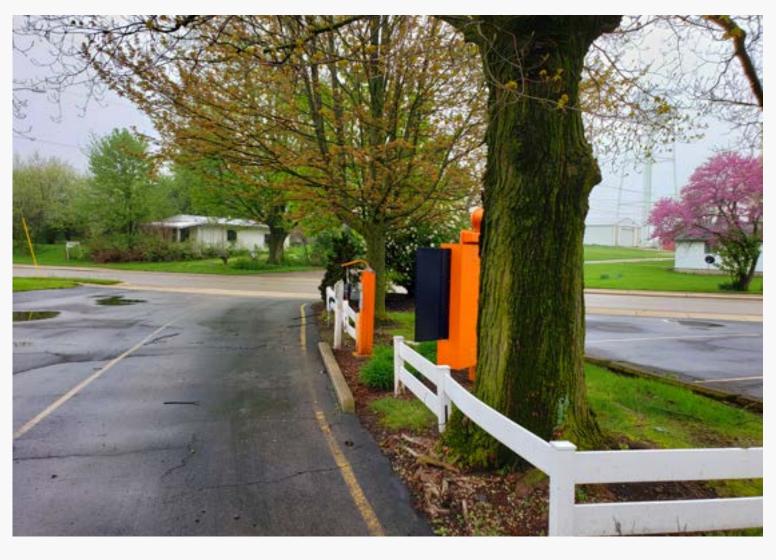

### **Property Highlights:**

- Single-story commercial building.
- Former A&W Restaurant.
- Full kitchen, equipment included in sale.
- Walk-in cold storage unit.
- Located at a busy intersection in Union City.
- Includes 3 lots.
  - Parcel ID's: H332 113 29 03 01 13100, 13200, 12800.
- Carport has 14 stalls.
- Built in 1980.
- 1,236 SF.

## Tracy Rutherford

O 937-222-1600 Ext. 121 C 937-414-2271 trutherford@crestrealtyohio.com

The building includes a covered drive-thru for year-round operation. Fourteen (14) car stalls offer drive-up service. Additional outdoor seating is available on the site premises.