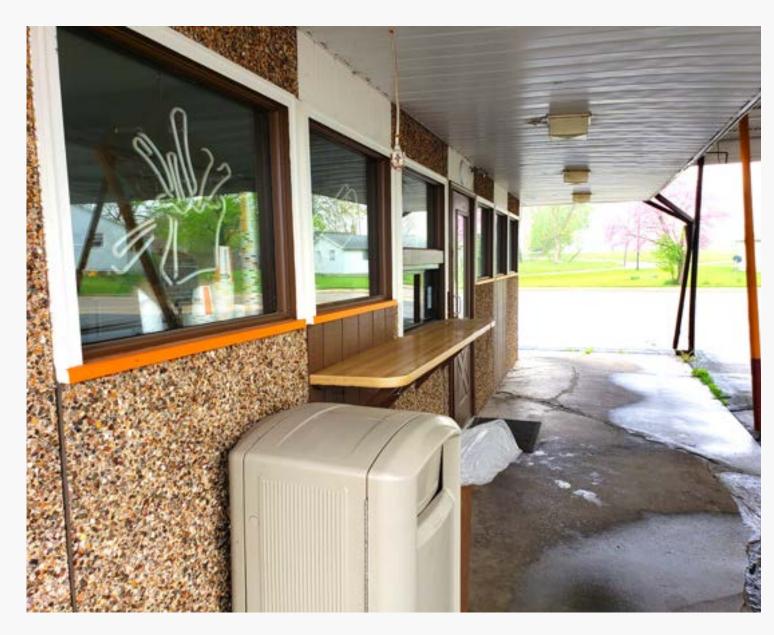

The dining room features booth seating with accent lighting and a walk-up order window.

The full-service kitchen includes deep flyer, grill, beverage and ice cream stations and several work/prep areas.