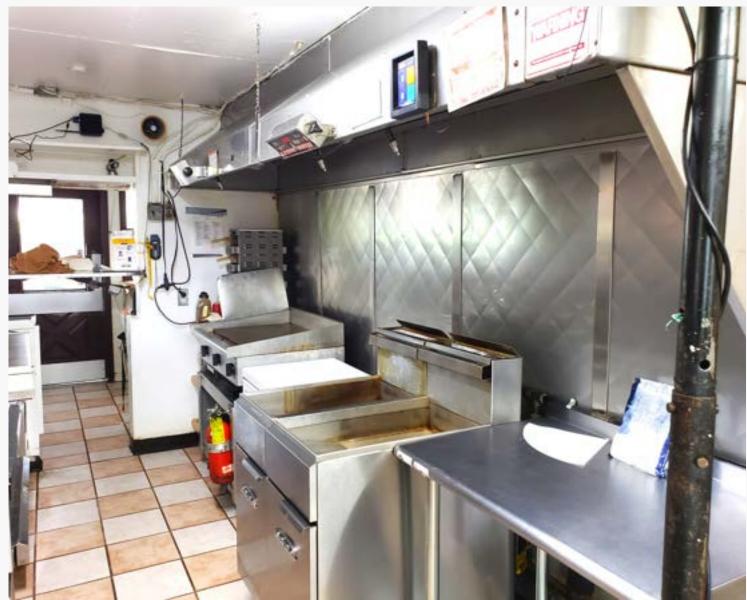

### **Property Highlights:**

- Single-story commercial building.
- Former A&W Restaurant.
- Full kitchen, equipment included in sale.
- Walk-in cold storage unit.
- Located at a busy intersection in Union City.
- Includes 3 lots.
  - Parcel ID's: H332 113 29 03 01 13100, 13200, 12800.
- Carport has 14 stalls.
- Built in 1980.
- 1,236 SF.

The dining room features booth seating with accent lighting and a walk-up order window.

The full-service kitchen includes deep flyer, grill, beverage and ice cream stations and several work/prep areas.