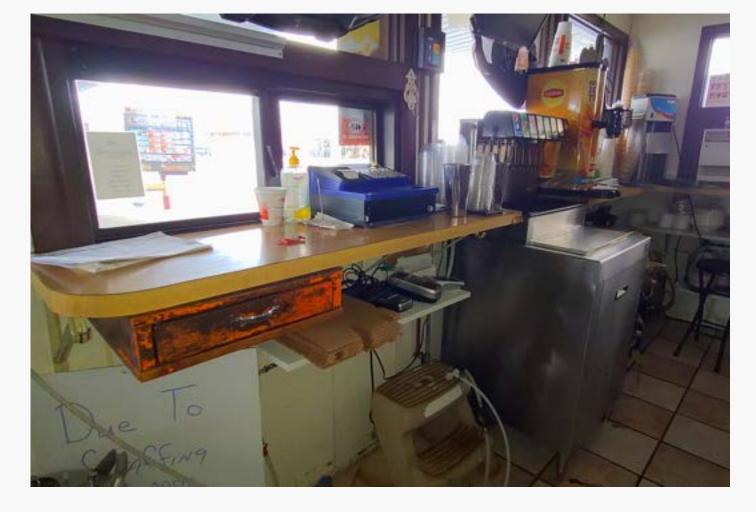

The dining room features booth seating with accent lighting and a walk-up order window.

The full-service kitchen includes deep flyer, grill, beverage and ice cream stations and several work/prep areas.