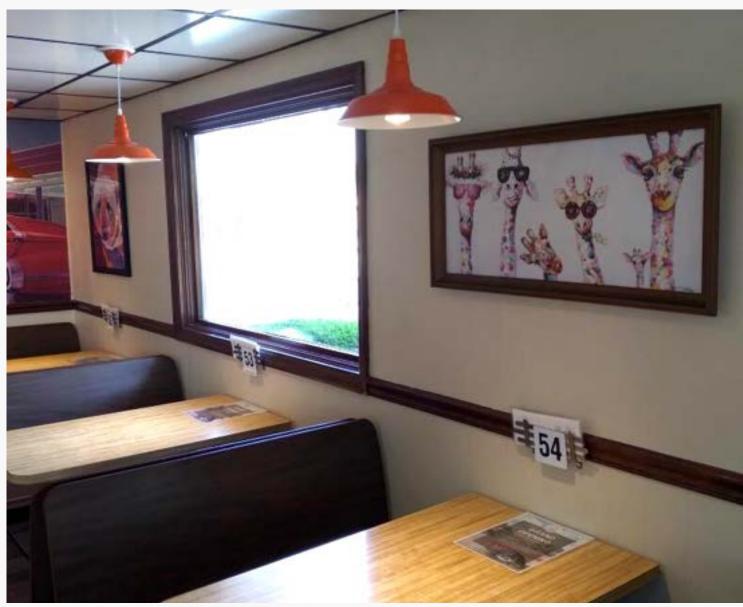

The dining room features booth seating with accent lighting and a walk-up order window.

The full-service kitchen includes deep flyer, grill, beverage and ice cream stations and several work/prep areas.