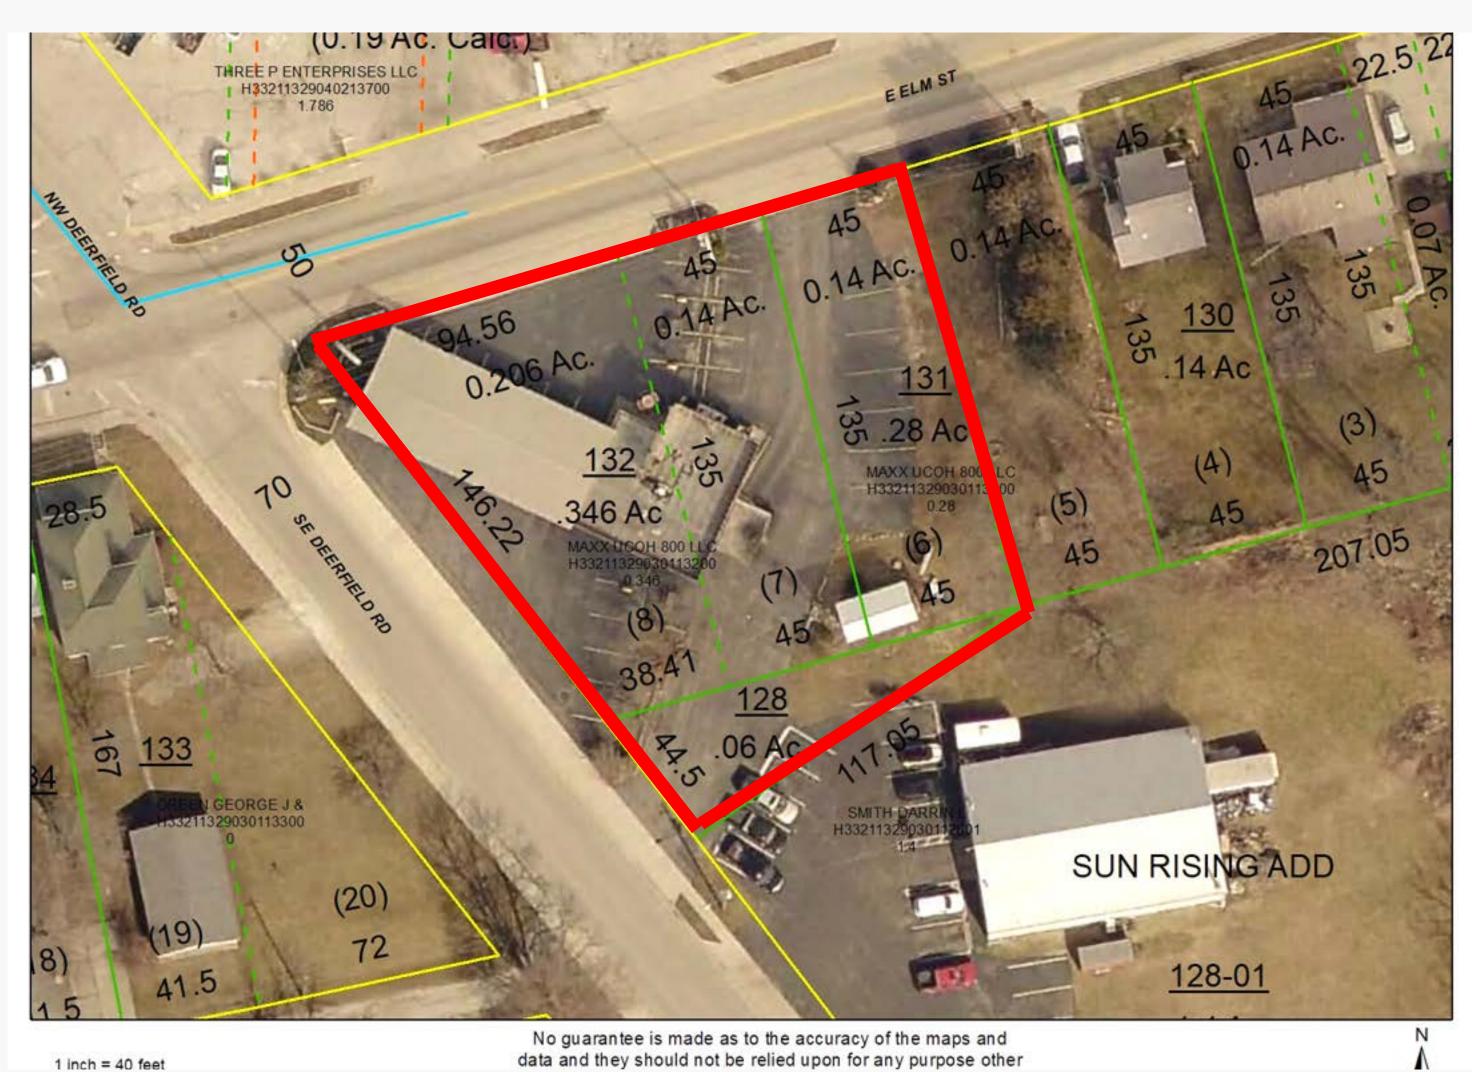

### **Property Highlights:**

- Single-story commercial building.
- Former A&W Restaurant.
- Full kitchen, equipment included in sale.
- Walk-in cold storage unit.
- Located at a busy intersection in Union City.
- Includes 3 lots.
  - Parcel ID's: H332 113 29 03 01 13100, 13200, 12800.
- Carport has 14 stalls.
- Built in 1980.
- 1,236 SF.