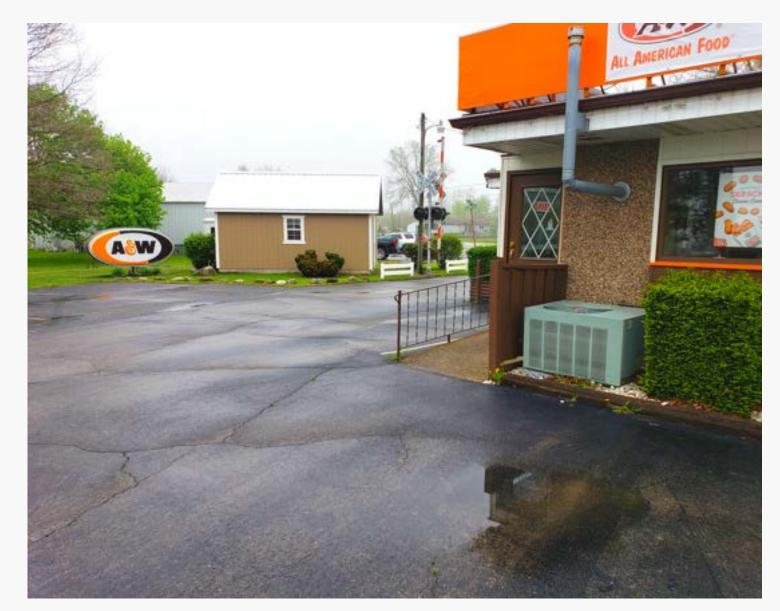

# Retail / Restaurant FOR SALE

800 E. Elm St., Union Clty, Ohio 45390

Sale Price: \$295,000

### **Property Highlights:**

- Single-story commercial building.
- Former A&W Restaurant.
- Full kitchen, equipment included in sale.
- Walk-in cold storage unit.
- Located at a busy intersection in Union City.
- Includes 3 lots.
  - Parcel ID's: H332 113 29 03 01 13100, 13200, 12800.
- Carport has 14 stalls.
- Built in 1980.
- 1,236 SF.