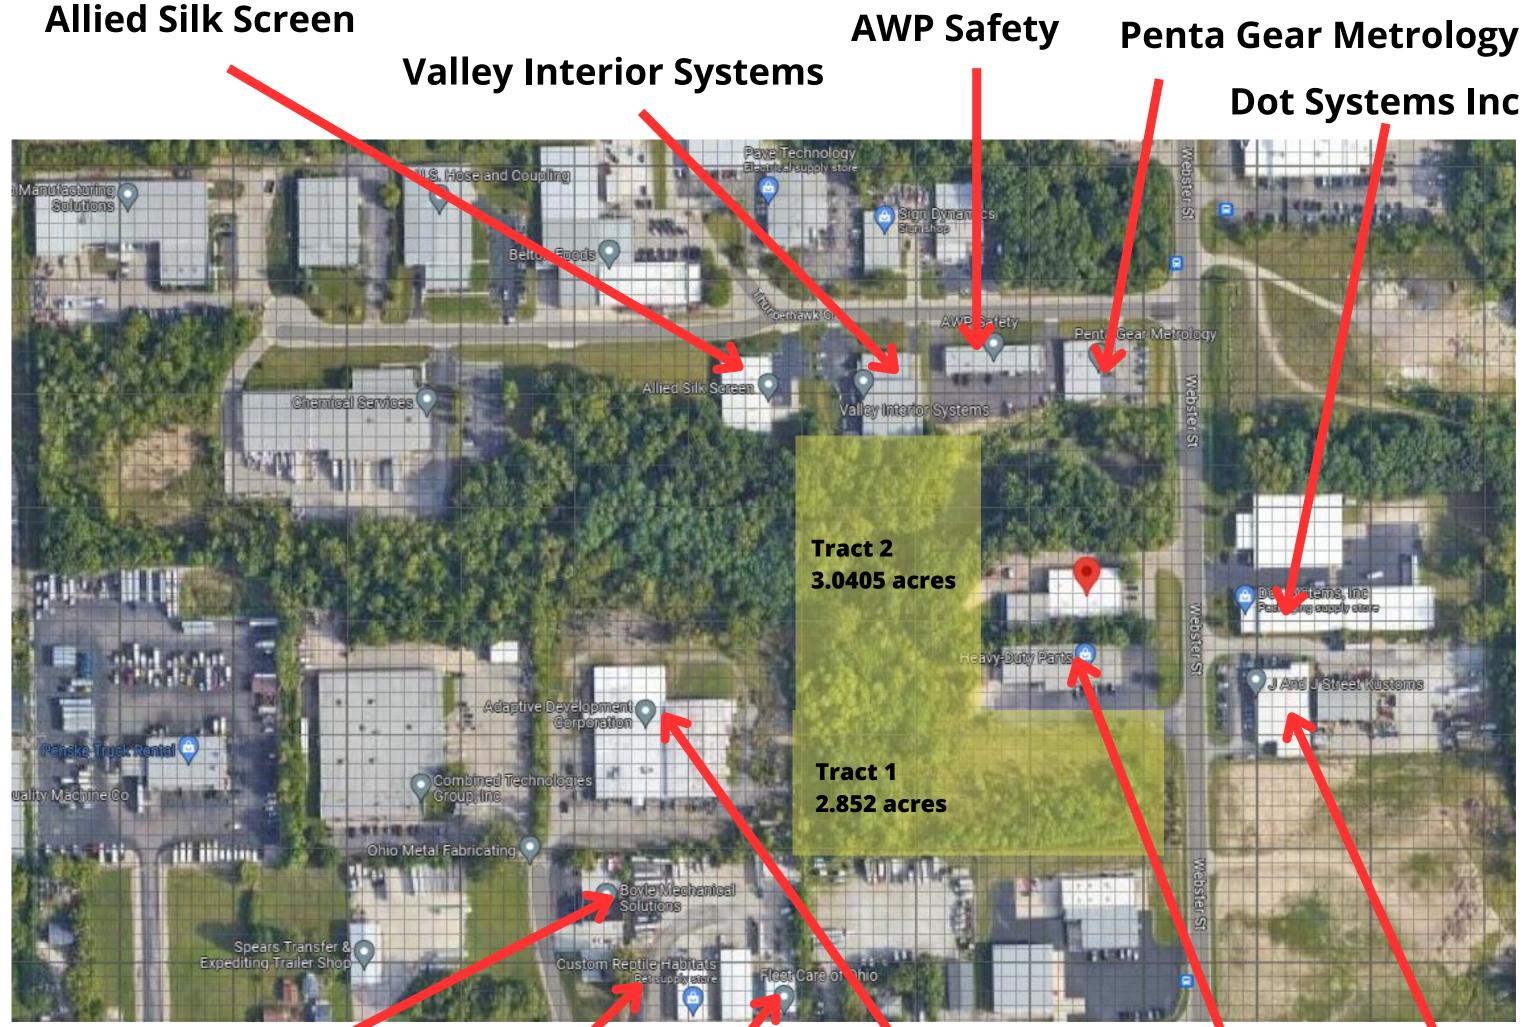

### **Property Highlights:**

- Zoned OSI-2.
- Close proximity to I-75.
- Two (2) parcels:
  - Tract 1 E21 01003 0238,
    2.852 acres
  - Tract 2 E21 01003 0237,
    3.0405 acres
- Located between Thunderhawk Court and Nordic Rd.
- Sewer and drive easements
- Sale Price: \$360,000

#### **Bovie Mechanical Solutions**

**Fleet Care of Ohio** 

**Custom Reptile Habitats** 

Heavy Duty Parts Building

J And J Street Kustoms