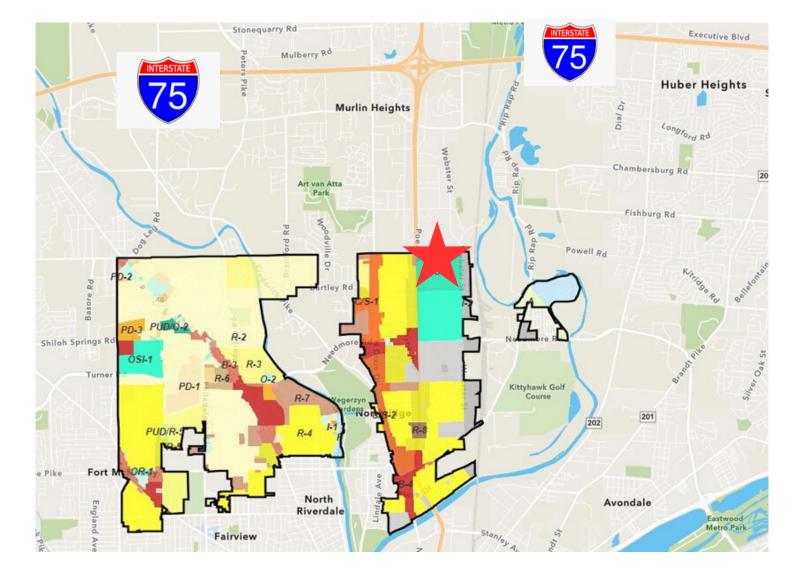

### **Property Highlights:**

- Zoned OSI-2.
- Close proximity to I-75.
- Two (2) parcels:
  - Tract 1 E21 01003 0238,
    2.852 acres
  - Tract 2 E21 01003 0237,
    3.0405 acres
- Located between Thunderhawk Court and Nordic Rd.
- Sewer and drive easements
- Sale Price: \$360,000