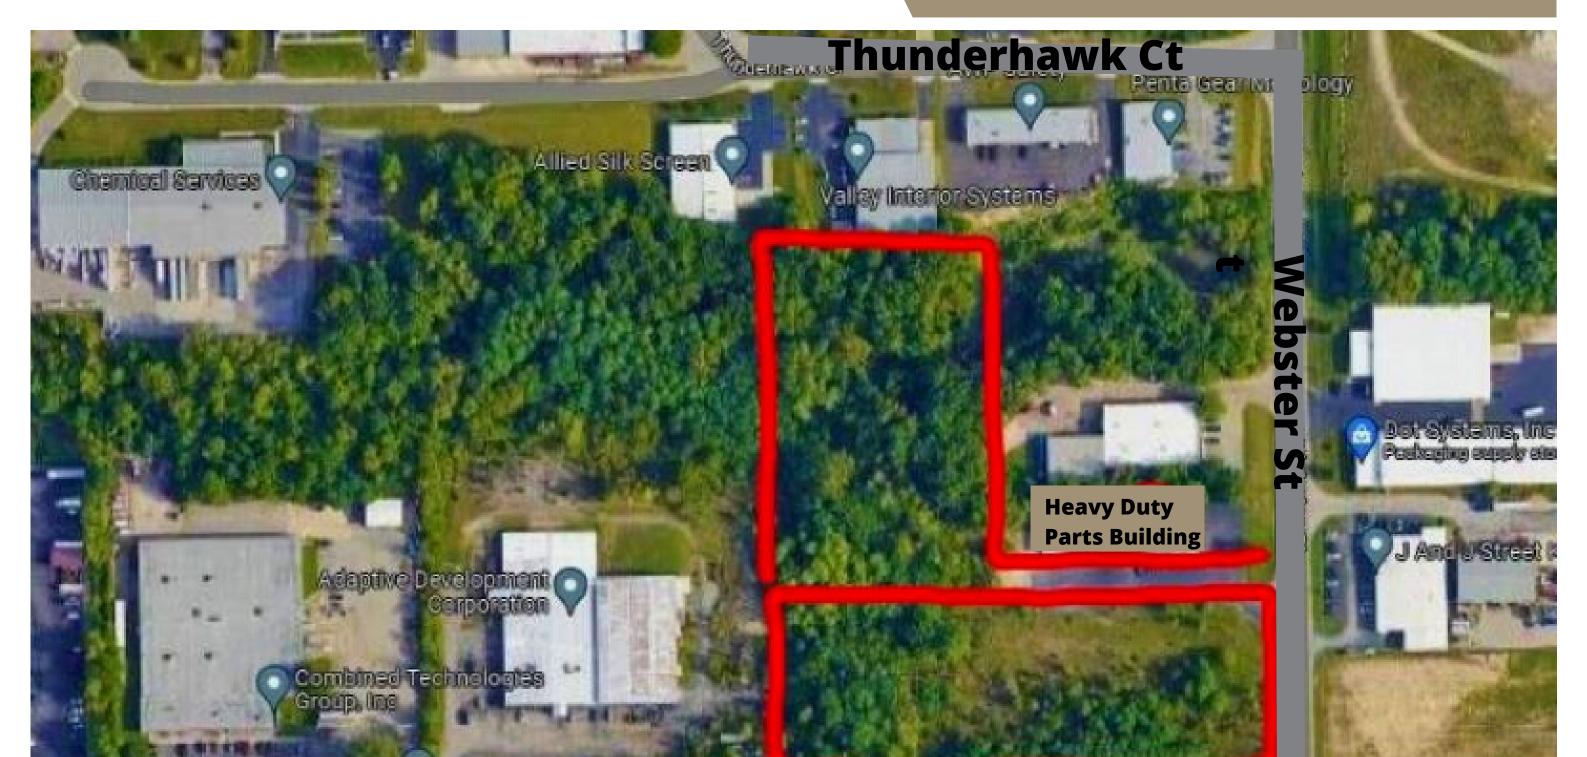

### **Property Highlights:**

- Zoned OSI-2.
- Close proximity to I-75.
- Two (2) parcels:
  - Tract 1 E21 01003 0238,
    2.852 acres
  - Tract 2 E21 01003 0237,
    3.0405 acres
- Located between Thunderhawk Court and Nordic Rd.
- Sewer and drive easements
- Sale Price: \$360,000

#### **Bovie Mechanical Solutions**

**Fleet Care of Ohio** 

**Custom Reptile Habitats** 

Heavy Duty Parts Building

J And J Street Kustoms