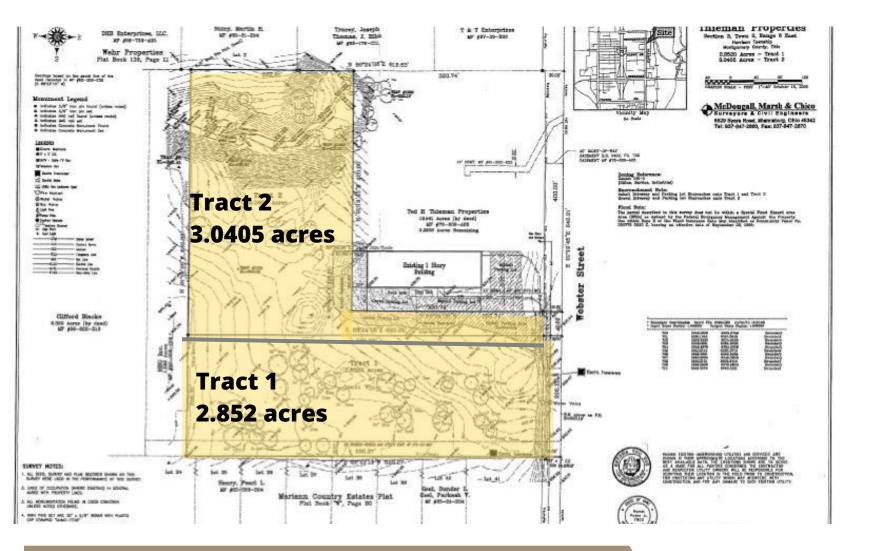

### **Property Highlights:**

- Zoned OSI-2.
- Close proximity to I-75.
- Two (2) parcels:
  - Tract 1 E21 01003 0238,
    2.852 acres
  - Tract 2 E21 01003 0237,
    3.0405 acres
- Located between Thunderhawk Court and Nordic Rd.
- Sewer and drive easements
- Sale Price: \$360,000