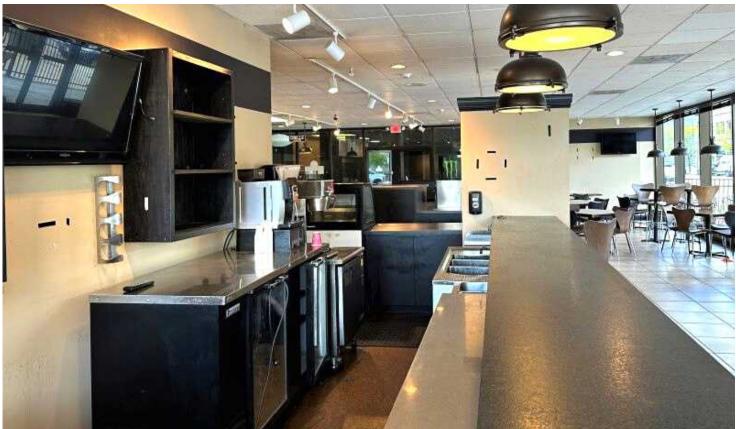

#### **Space Highlights:**

- Excellent corner location in Dayton's premier office tower!
- Move-in ready condition.
- Full kitchen, eat-in dining, and bar area.
- Equipment and restaurant furniture available.
- Includes, gas stove, grill, 15' hood and prep area, coolers, and storage.
- Light-filled space offers great visibility.
- Popular downtown restaurant for many years.
- Attached patio access offers additional seating.
- Close to many new upscale apartment buildings, entertainment and downtown activities.
- 2,768 SF / Lease rate is negotiable.