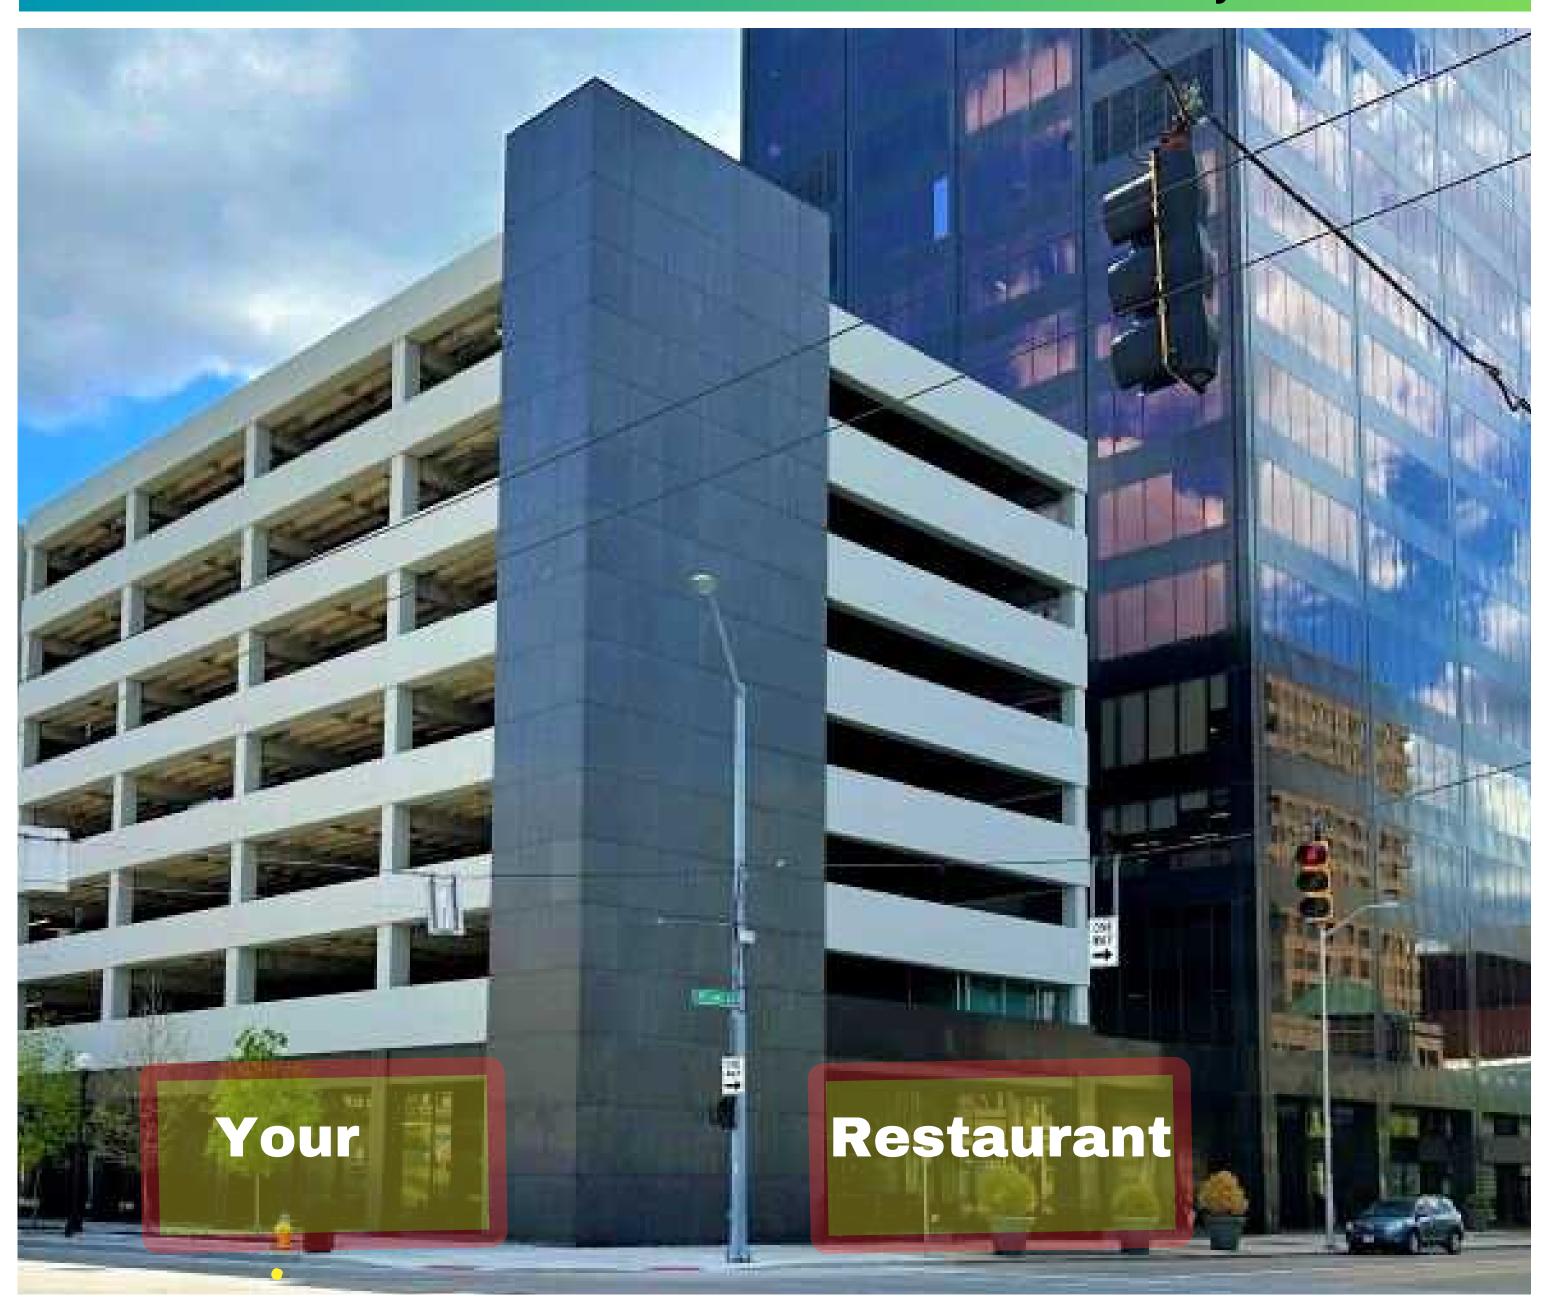

# FOR LEASE

**Stratacache Tower** 

40 N. Main St. Dayton, OH 45402

#### **Property Highlights:**

Located in the heart of the downtown Central Business District, Stratacache Tower is a 30-story, steel and glass building offering Class A office space. The building features an expansive lobby with high ceilings, rich teak wood, natural stone finishes and original artwork. With a staffed concierge desk and attached covered parking garage, this unique location offers many benefits!