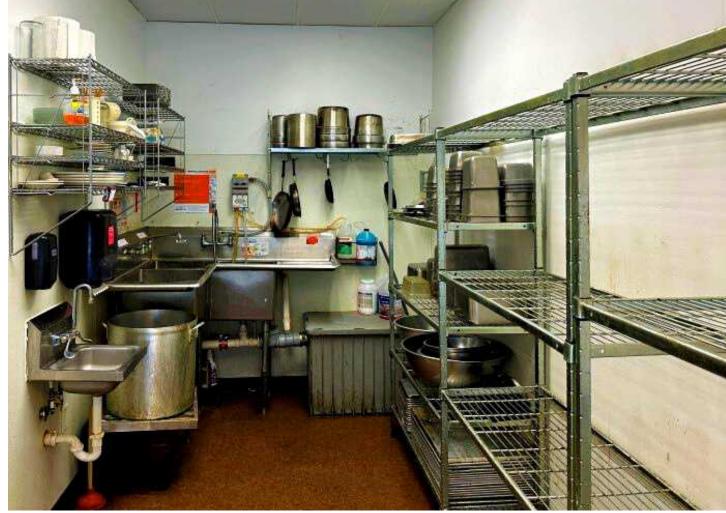

#### **Space Highlights:**

- Excellent corner location in Dayton's premier office tower!
- Move-in ready condition.
- Full kitchen, eat-in dining, and bar area.
- Equipment and restaurant furniture available.
- Includes, gas stove, grill, 15' hood and prep area, coolers, and storage.
- Light-filled space offers great visibility.
- Popular downtown restaurant for many years.
- Attached patio access offers additional seating.
- Close to many new upscale apartment buildings, entertainment and downtown activities.
- 2,768 SF / Lease rate is negotiable.