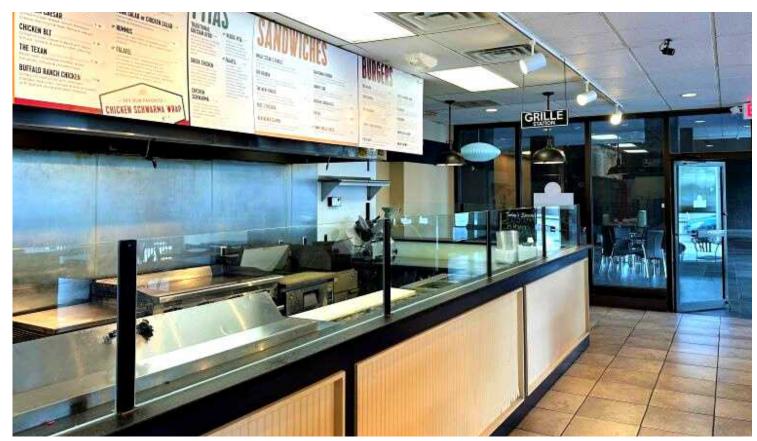

#### **Space Highlights:**

- Excellent corner location in Dayton's premier office tower!
- Move-in ready condition.
- Full kitchen, eat-in dining, and bar area.
- Equipment and restaurant furniture available.
- Includes, gas stove, grill, 15' hood and prep area, coolers, and storage.
- Light-filled space offers great visibility.
- Popular downtown restaurant for many years.
- Attached patio access offers additional seating.
- Close to many new upscale apartment buildings, entertainment and downtown activities.
- 2,768 SF / Lease rate is negotiable.