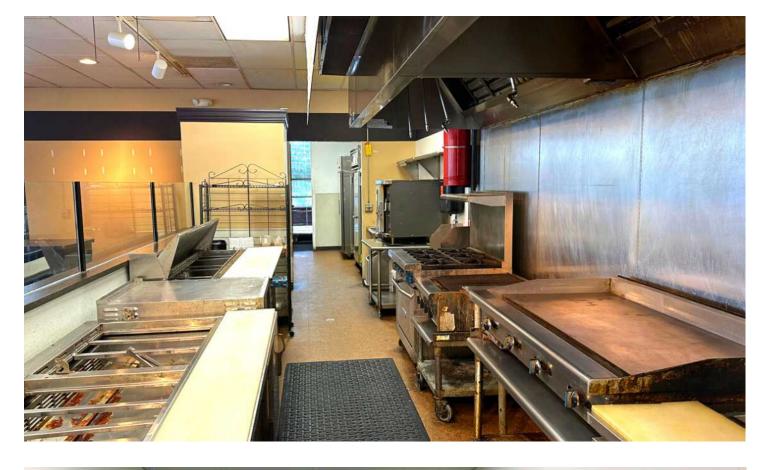

#### **Space Highlights:**

- Excellent corner location in Dayton's premier office tower!
- Move-in ready condition.
- Full kitchen, eat-in dining, and bar area.
- Equipment and restaurant furniture available.
- Includes, gas stove, grill, 15' hood and prep area, coolers, and storage.
- Light-filled space offers great visibility.
- Popular downtown restaurant for many years.
- Attached patio access offers additional seating.
- Close to many new upscale apartment buildings, entertainment and downtown activities.
- 2,768 SF / Lease rate is negotiable.