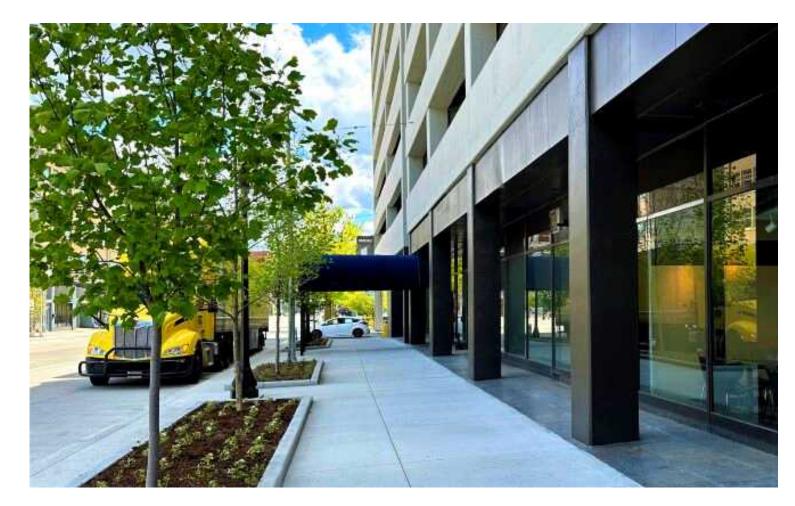

#### **Space Highlights:**

- Excellent corner location in Dayton's premier office tower!
- Move-in ready condition.
- Full kitchen, eat-in dining, and bar area.
- Equipment and restaurant furniture available.
- Includes, gas stove, grill, 15' hood and prep area, coolers, and storage.
- Light-filled space offers great visibility.
- Popular downtown restaurant for many years.
- Attached patio access offers additional seating.
- Close to many new upscale apartment buildings, entertainment and downtown activities.
- 2,768 SF / Lease rate is negotiable.