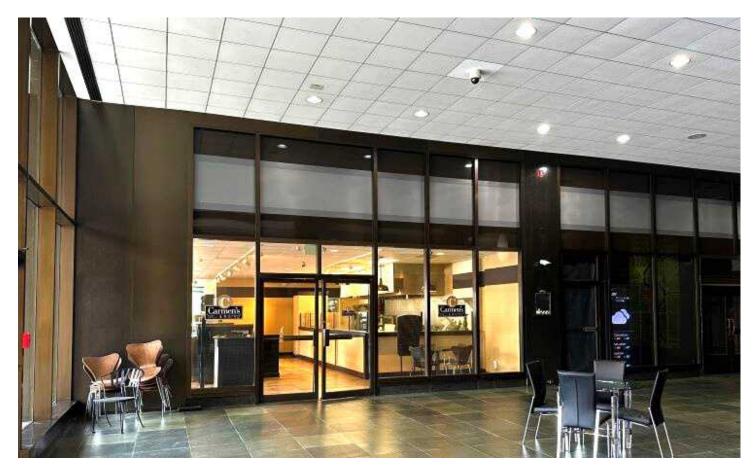

#### **Property Highlights:**

Located in the heart of the downtown Central Business District, Stratacache Tower is a 30-story, steel and glass building offering Class A office space. The building features an expansive lobby with high ceilings, rich teak wood, natural stone finishes and original artwork. With a staffed concierge desk and attached covered parking garage, this unique location offers many benefits!

#### **Space Highlights:**

- Excellent corner location in Dayton's premier office tower!
- Move-in ready condition.
- Full kitchen, eat-in dining, and bar area.
- Equipment and restaurant furniture available.
- Includes, gas stove, grill, 15' hood and prep area, coolers, and storage.
- Light-filled space offers great visibility.
- Popular downtown restaurant for many years.
- Attached patio access offers additional seating.
- Close to many new upscale apartment buildings, entertainment and downtown activities.
- 2,768 SF / Lease rate is negotiable.

In the heart of the Central Business District! Just blocks from The Schuster Center, Day Air Ballpark, Dayton Metro Library and more!