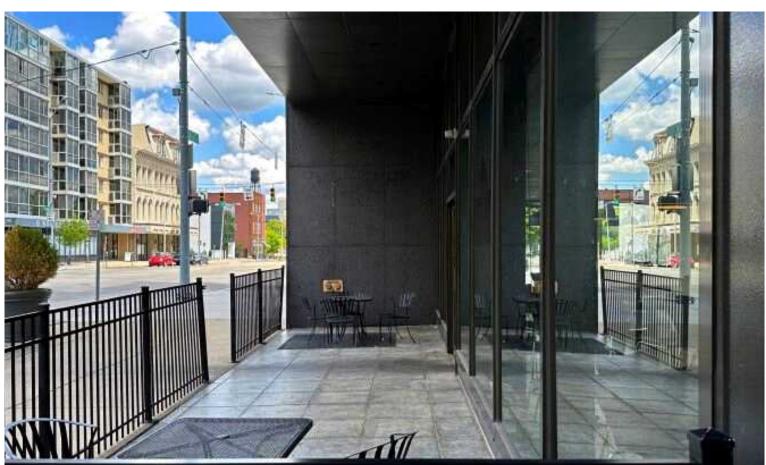

#### **Space Highlights:**

- Excellent corner location in Dayton's premier office tower!
- Move-in ready condition.
- Full kitchen, eat-in dining, and bar area.
- Equipment and restaurant furniture available.
- Includes, gas stove, grill, 15' hood and prep area, coolers, and storage.
- Light-filled space offers great visibility.
- Popular downtown restaurant for many years.
- Attached patio access offers additional seating.
- Close to many new upscale apartment buildings, entertainment and downtown activities.
- 2,768 SF / Lease rate is negotiable.