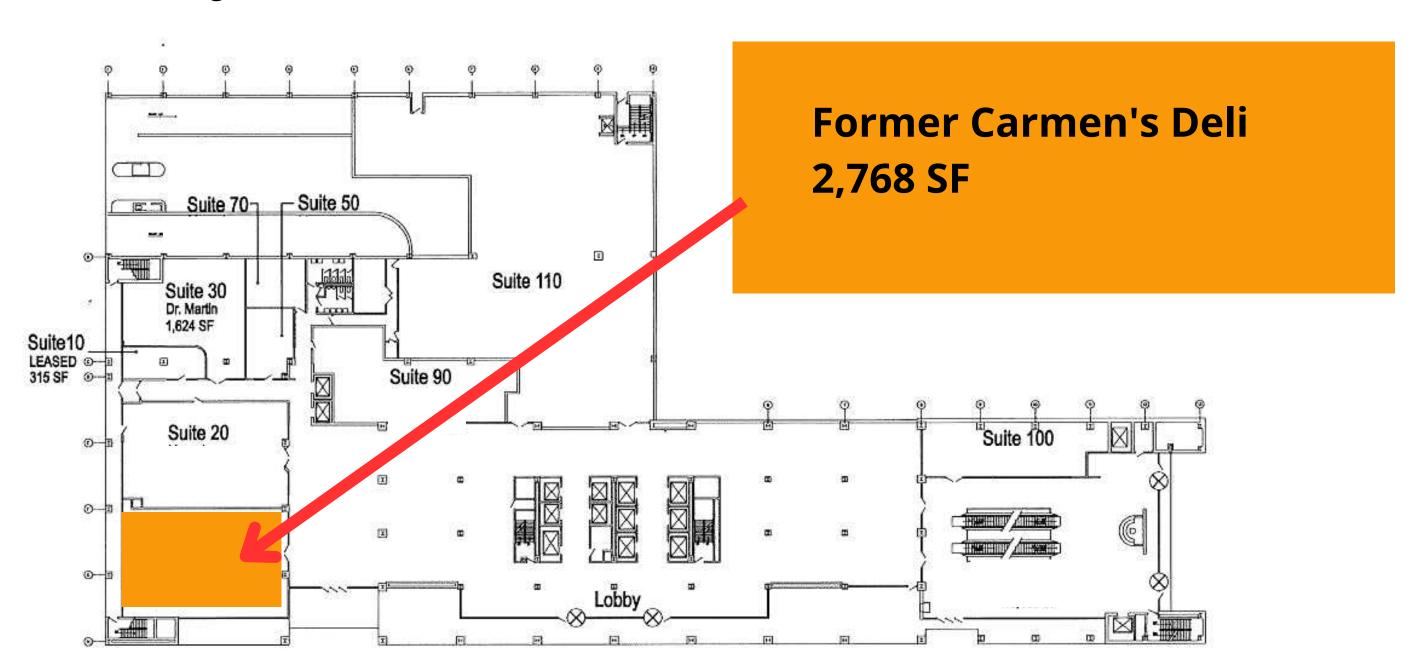

#### **Space Highlights:**

- Excellent corner location in Dayton's premier office tower!
- Move-in ready condition.
- Full kitchen, eat-in dining, and bar area.
- Equipment and restaurant furniture available.
- Includes, gas stove, grill, 15' hood and prep area, coolers, and storage.
- Light-filled space offers great visibility.
- Popular downtown restaurant for many years.
- Attached patio access offers additional seating.
- Close to many new upscale apartment buildings, entertainment and downtown activities.
- 2,768 SF / Lease rate is negotiable.