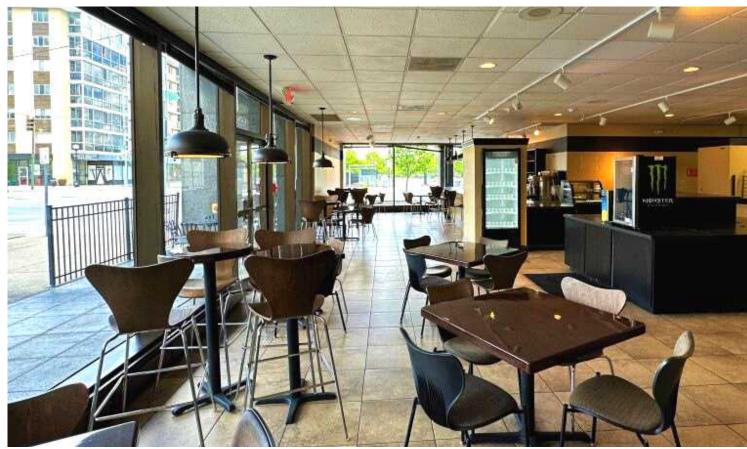

#### **Space Highlights:**

- Excellent corner location in Dayton's premier office tower!
- Move-in ready condition.
- Full kitchen, eat-in dining, and bar area.
- Equipment and restaurant furniture available.
- Includes, gas stove, grill, 15' hood and prep area, coolers, and storage.
- Light-filled space offers great visibility.
- Popular downtown restaurant for many years.
- Attached patio access offers additional seating.
- Close to many new upscale apartment buildings, entertainment and downtown activities.
- 2,768 SF / Lease rate is negotiable.

In the heart of the Central Business District! Just blocks from The Schuster Center, Day Air Ballpark, Dayton Metro Library and more!