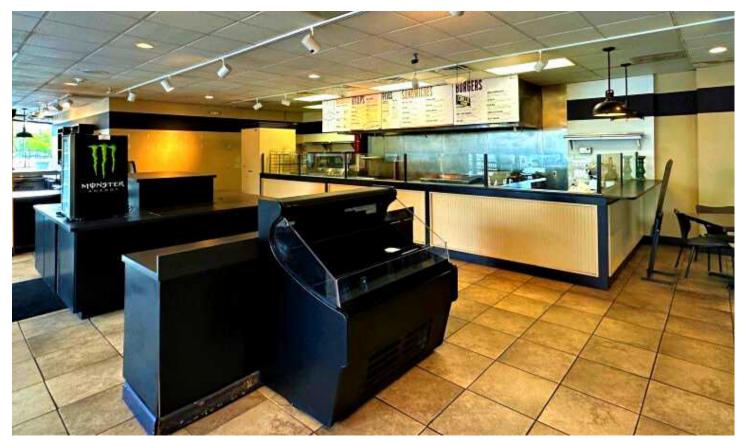

#### **Space Highlights:**

- Excellent corner location in Dayton's premier office tower!
- Move-in ready condition.
- Full kitchen, eat-in dining, and bar area.
- Equipment and restaurant furniture available.
- Includes, gas stove, grill, 15' hood and prep area, coolers, and storage.
- Light-filled space offers great visibility.
- Popular downtown restaurant for many years.
- Attached patio access offers additional seating.
- Close to many new upscale apartment buildings, entertainment and downtown activities.
- 2,768 SF / Lease rate is negotiable.