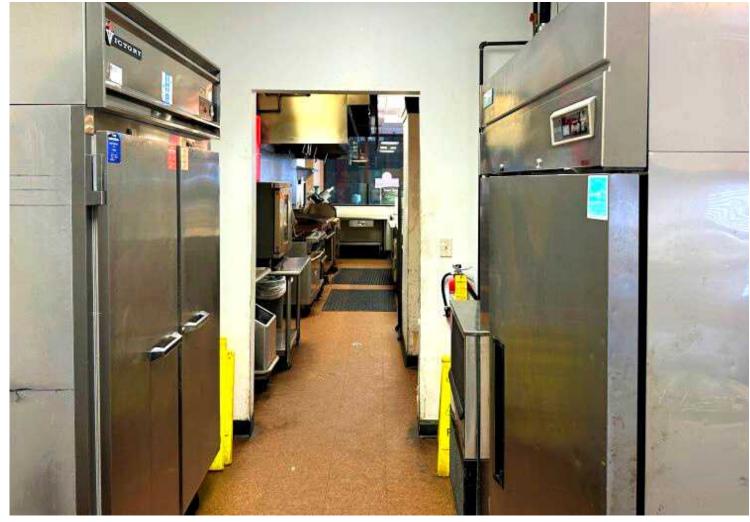

#### **Space Highlights:**

- Excellent corner location in Dayton's premier office tower!
- Move-in ready condition.
- Full kitchen, eat-in dining, and bar area.
- Equipment and restaurant furniture available.
- Includes, gas stove, grill, 15' hood and prep area, coolers, and storage.
- Light-filled space offers great visibility.
- Popular downtown restaurant for many years.
- Attached patio access offers additional seating.
- Close to many new upscale apartment buildings, entertainment and downtown activities.
- 2,768 SF / Lease rate is negotiable.