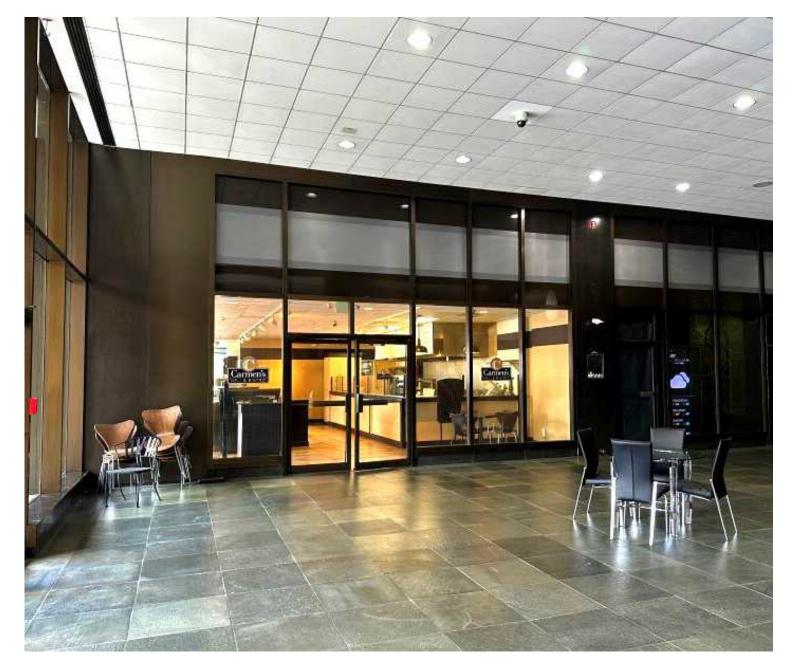

#### Former Carmen's Deli

### **Space Highlights:**

- Excellent corner location in Dayton's premier office tower!
- Move-in ready condition.
- Full kitchen, eat-in dining, and bar area.
- Equipment and restaurant furniture available.
- Includes, gas stove, grill, 15' hood and prep area, coolers, and storage.
- Light-filled space offers great visibility.
- Popular downtown restaurant for many years.
- Attached patio access offers additional seating.
- Close to many new upscale apartment buildings, entertainment and downtown activities.
- 2,768 SF / Lease rate is negotiable.