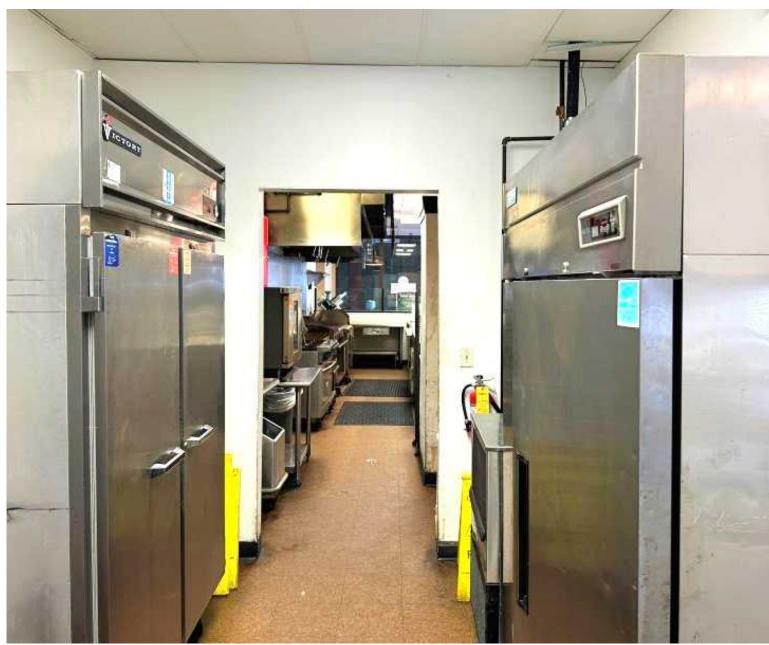

### **Space Highlights:**

- Excellent corner location in Dayton's premier office tower!
- Move-in ready condition.
- Full kitchen, eat-in dining, and bar area.
- Equipment and restaurant furniture available.
- Includes, gas stove, grill, 15' hood and prep area, coolers, and storage.
- Light-filled space offers great visibility.
- Popular downtown restaurant for many years.
- Attached patio access offers additional seating.
- Close to many new upscale apartment buildings, entertainment and downtown activities.
- 2,768 SF / Lease rate is negotiable.