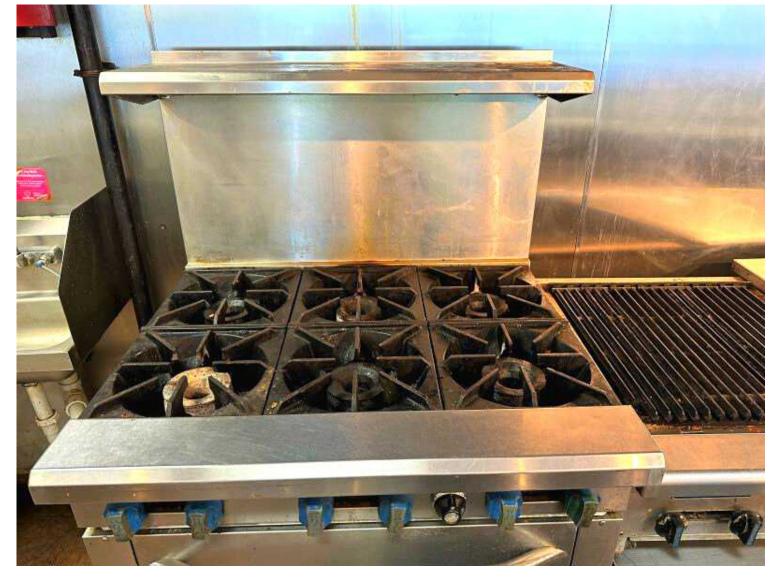

### **Space Highlights:**

- Excellent corner location in Dayton's premier office tower!
- Move-in ready condition.
- Full kitchen, eat-in dining, and bar area.
- Equipment and restaurant furniture available.
- Includes, gas stove, grill, 15' hood and prep area, coolers, and storage.
- Light-filled space offers great visibility.
- Popular downtown restaurant for many years.
- Attached patio access offers additional seating.
- Close to many new upscale apartment buildings, entertainment and downtown activities.
- 2,768 SF / Lease rate is negotiable.