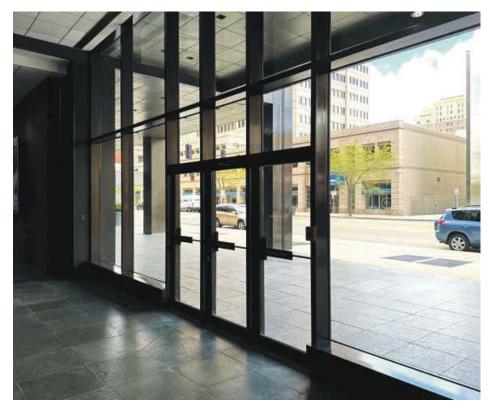

### **Space Highlights:**

- Excellent corner location in Dayton's premier office tower!
- Move-in ready condition.
- Full kitchen, eat-in dining, and bar area.
- Equipment and restaurant furniture available.
- Includes, gas stove, grill, 15' hood and prep area, coolers, and storage.
- Light-filled space offers great visibility.
- Popular downtown restaurant for many years.
- Attached patio access offers additional seating.
- Close to many new upscale apartment buildings, entertainment and downtown activities.
- 2,768 SF / Lease rate is negotiable.