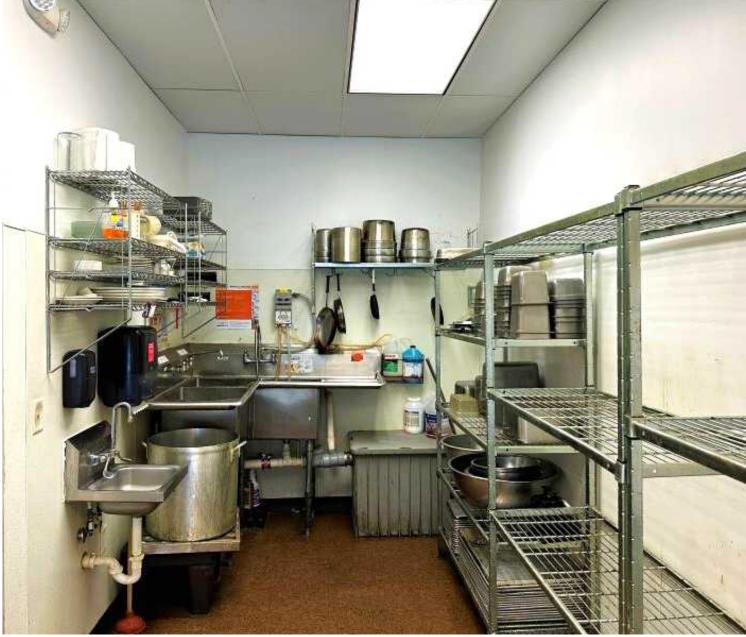

### **Space Highlights:**

- Excellent corner location in Dayton's premier office tower!
- Move-in ready condition.
- Full kitchen, eat-in dining, and bar area.
- Equipment and restaurant furniture available.
- Includes, gas stove, grill, 15' hood and prep area, coolers, and storage.
- Light-filled space offers great visibility.
- Popular downtown restaurant for many years.
- Attached patio access offers additional seating.
- Close to many new upscale apartment buildings, entertainment and downtown activities.
- 2,768 SF / Lease rate is negotiable.