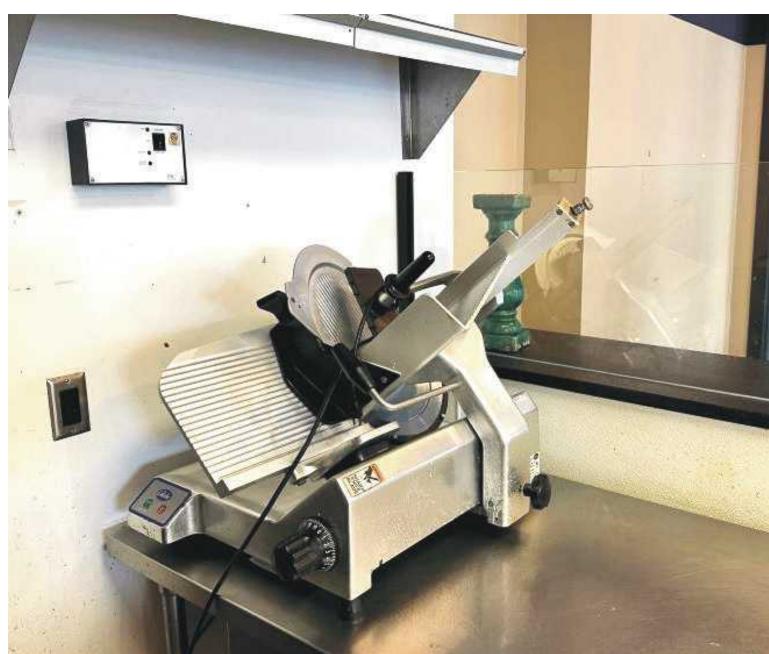

### **Space Highlights:**

- Excellent corner location in Dayton's premier office tower!
- Move-in ready condition.
- Full kitchen, eat-in dining, and bar area.
- Equipment and restaurant furniture available.
- Includes, gas stove, grill, 15' hood and prep area, coolers, and storage.
- Light-filled space offers great visibility.
- Popular downtown restaurant for many years.
- Attached patio access offers additional seating.
- Close to many new upscale apartment buildings, entertainment and downtown activities.
- 2,768 SF / Lease rate is negotiable.