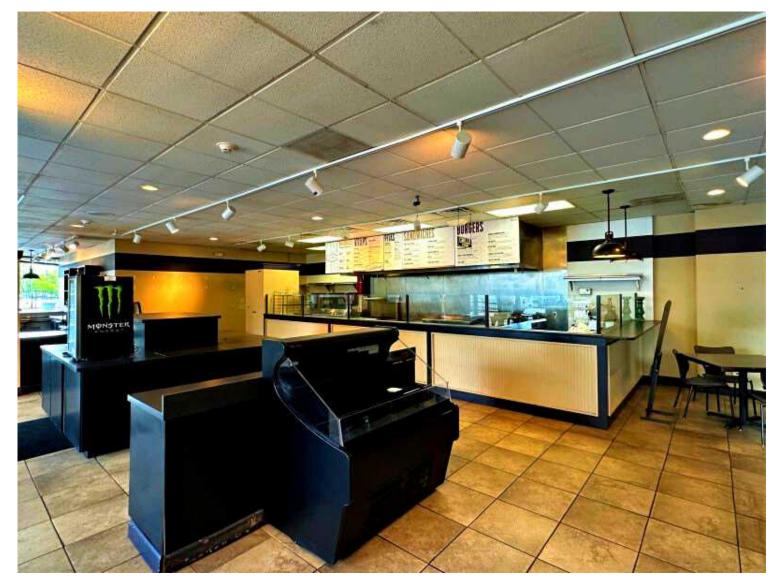

### **Space Highlights:**

- Excellent corner location in Dayton's premier office tower!
- Move-in ready condition.
- Full kitchen, eat-in dining, and bar area.
- Equipment and restaurant furniture available.
- Includes, gas stove, grill, 15' hood and prep area, coolers, and storage.
- Light-filled space offers great visibility.
- Popular downtown restaurant for many years.
- Attached patio access offers additional seating.
- Close to many new upscale apartment buildings, entertainment and downtown activities.
- 2,768 SF / Lease rate is negotiable.