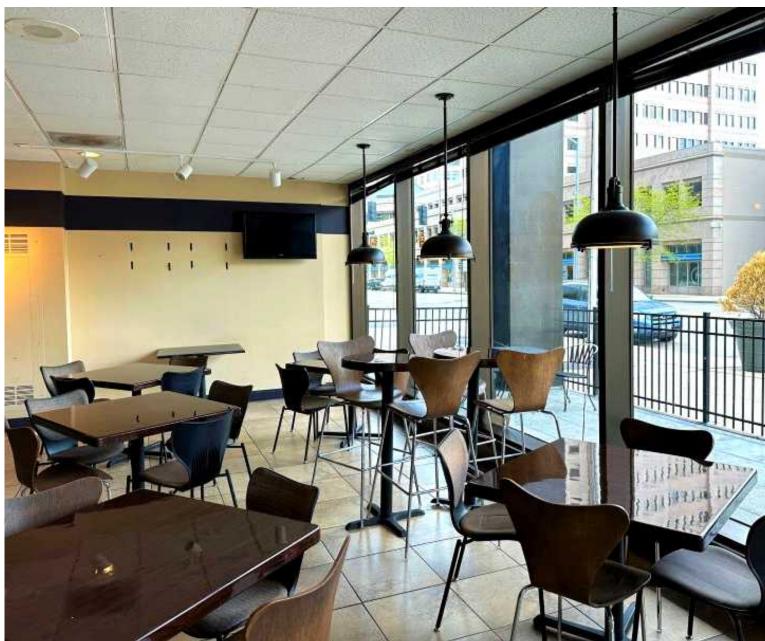

#### Former Carmen's Deli

### **Space Highlights:**

- Excellent corner location in Dayton's premier office tower!
- Move-in ready condition.
- Full kitchen, eat-in dining, and bar area.
- Equipment and restaurant furniture available.
- Includes, gas stove, grill, 15' hood and prep area, coolers, and storage.
- Light-filled space offers great visibility.
- Popular downtown restaurant for many years.
- Attached patio access offers additional seating.
- Close to many new upscale apartment buildings, entertainment and downtown activities.
- 2,768 SF / Lease rate is negotiable.