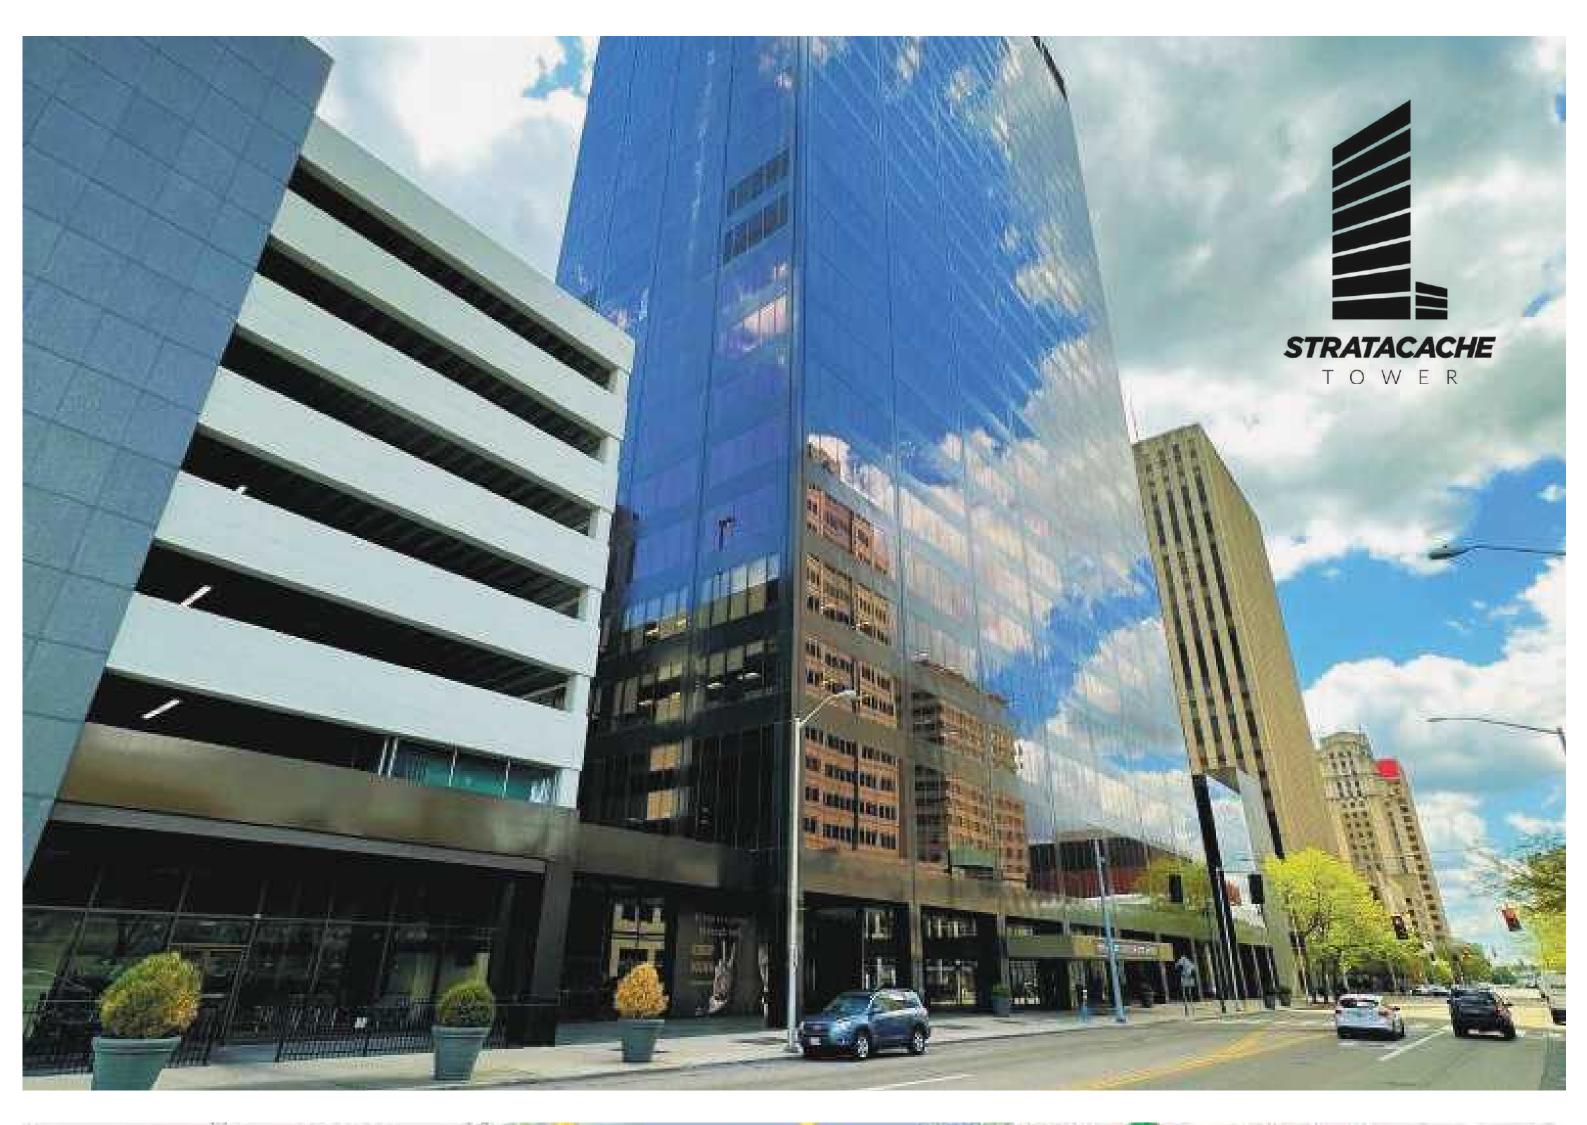

# FOR LEASE Stratacache Building

40 N. Main St. Dayton, OH 45402

### **Property Highlights:**

Located in the heart of the downtown Central Business District, Stratacache Tower is a 30-story, steel and glass building offering Class A office space. The building features an expansive lobby with high ceilings, rich teak wood, natural stone finishes and original artwork. With a staffed concierge desk and attached covered parking garage, this unique location offers many benefits!