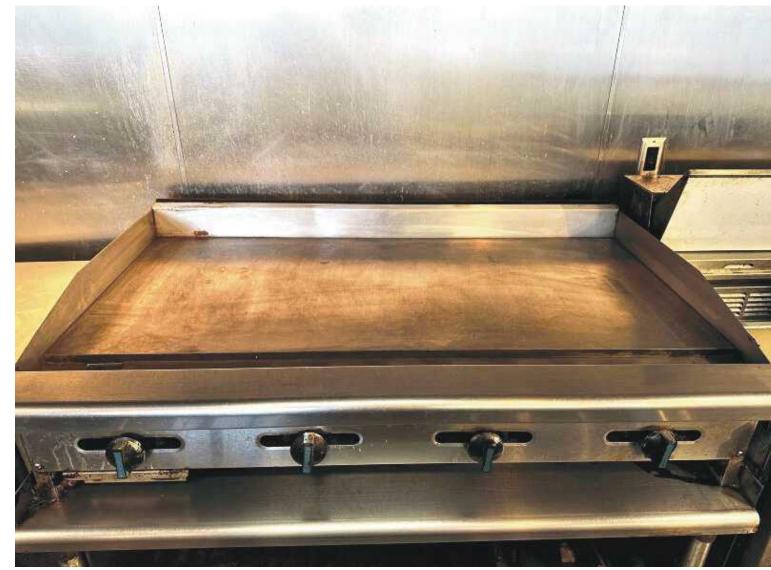

#### Former Carmen's Deli

### **Space Highlights:**

- Excellent corner location in Dayton's premier office tower!
- Move-in ready condition.
- Full kitchen, eat-in dining, and bar area.
- Equipment and restaurant furniture available.
- Includes, gas stove, grill, 15' hood and prep area, coolers, and storage.
- Light-filled space offers great visibility.
- Popular downtown restaurant for many years.
- Attached patio access offers additional seating.
- Close to many new upscale apartment buildings, entertainment and downtown activities.
- 2,768 SF / Lease rate is negotiable.