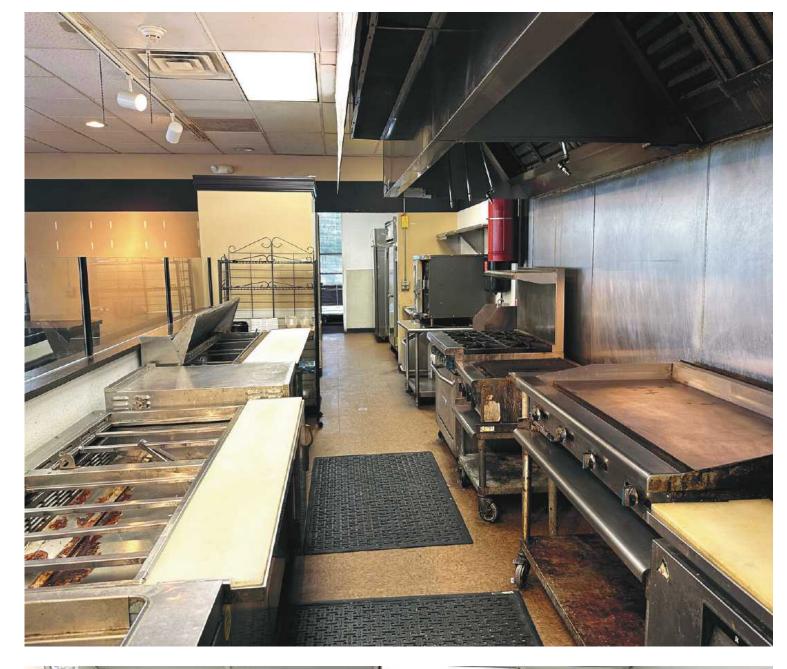

### **Space Highlights:**

- Excellent corner location in Dayton's premier office tower!
- Move-in ready condition.
- Full kitchen, eat-in dining, and bar area.
- Equipment and restaurant furniture available.
- Includes, gas stove, grill, 15' hood and prep area, coolers, and storage.
- Light-filled space offers great visibility.
- Popular downtown restaurant for many years.
- Attached patio access offers additional seating.
- Close to many new upscale apartment buildings, entertainment and downtown activities.
- 2,768 SF / Lease rate is negotiable.