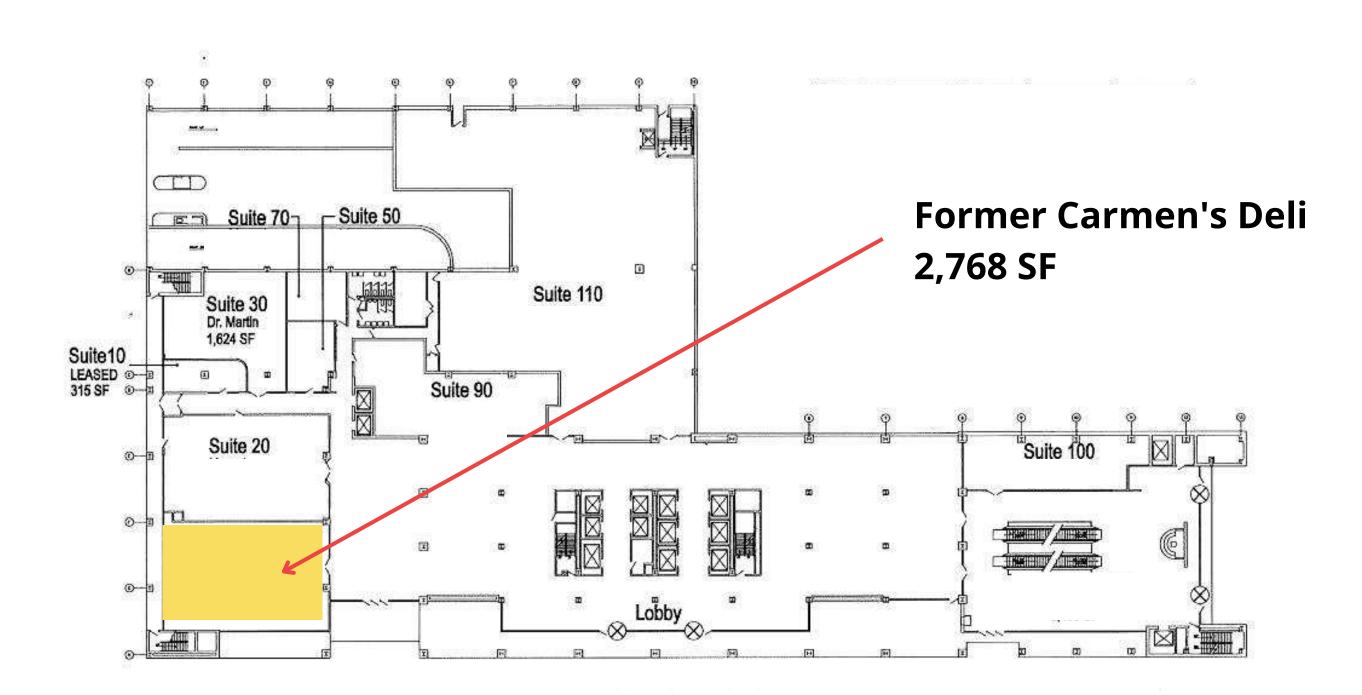

#### Former Carmen's Deli

### **Space Highlights:**

- Excellent corner location in Dayton's premier office tower!
- Move-in ready condition.
- Full kitchen, eat-in dining, and bar area.
- Equipment and restaurant furniture available.
- Includes, gas stove, grill, 15' hood and prep area, coolers, and storage.
- Light-filled space offers great visibility.
- Popular downtown restaurant for many years.
- Attached patio access offers additional seating.
- Close to many new upscale apartment buildings, entertainment and downtown activities.
- 2,768 SF / Lease rate is negotiable.