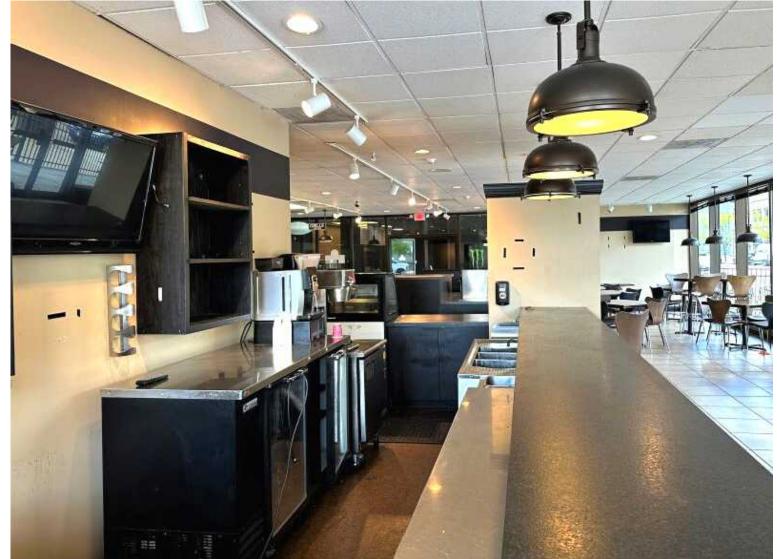

### **Space Highlights:**

- Excellent corner location in Dayton's premier office tower!
- Move-in ready condition.
- Full kitchen, eat-in dining, and bar area.
- Equipment and restaurant furniture available.
- Includes, gas stove, grill, 15' hood and prep area, coolers, and storage.
- Light-filled space offers great visibility.
- Popular downtown restaurant for many years.
- Attached patio access offers additional seating.
- Close to many new upscale apartment buildings, entertainment and downtown activities.
- 2,768 SF / Lease rate is negotiable.