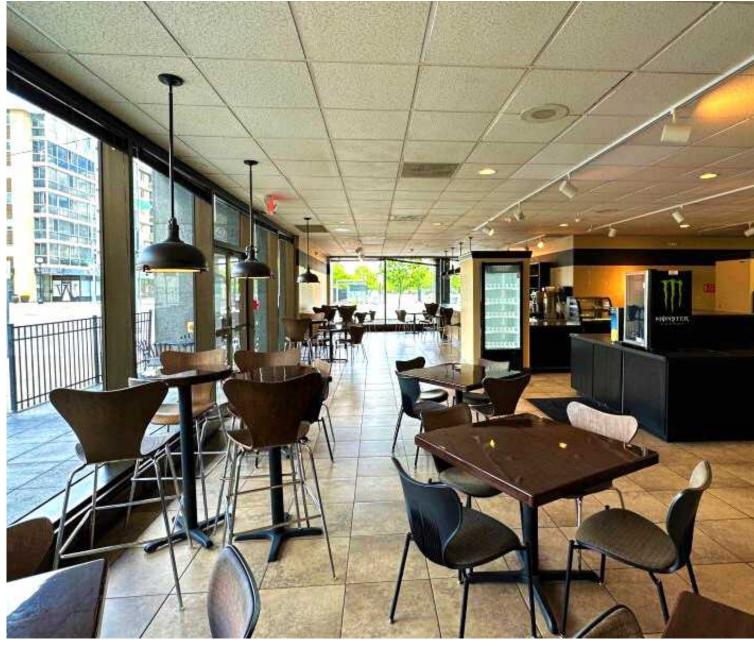

#### Former Carmen's Deli

### **Space Highlights:**

- Excellent corner location in Dayton's premier office tower!
- Move-in ready condition.
- Full kitchen, eat-in dining, and bar area.
- Equipment and restaurant furniture available.
- Includes, gas stove, grill, 15' hood and prep area, coolers, and storage.
- Light-filled space offers great visibility.
- Popular downtown restaurant for many years.
- Attached patio access offers additional seating.
- Close to many new upscale apartment buildings, entertainment and downtown activities.
- 2,768 SF / Lease rate is negotiable.