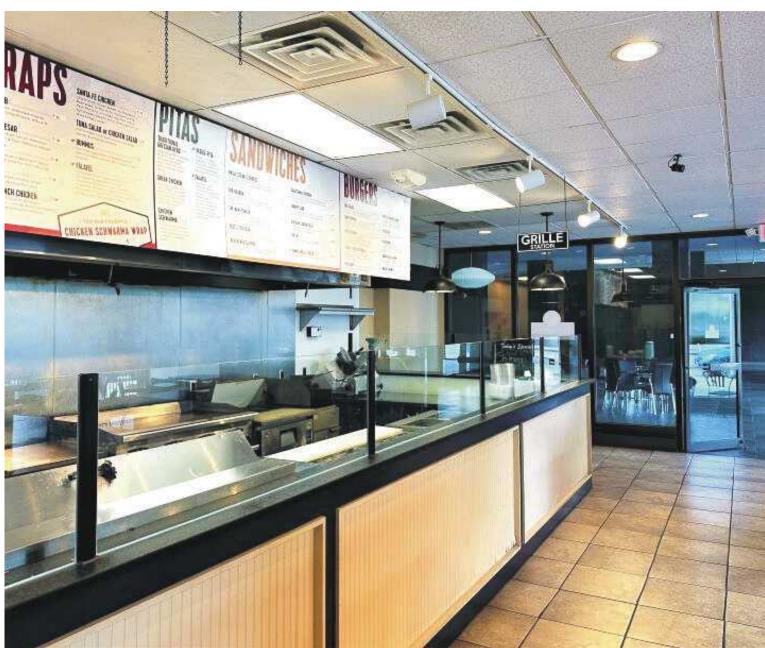

### **Space Highlights:**

- Excellent corner location in Dayton's premier office tower!
- Move-in ready condition.
- Full kitchen, eat-in dining, and bar area.
- Equipment and restaurant furniture available.
- Includes, gas stove, grill, 15' hood and prep area, coolers, and storage.
- Light-filled space offers great visibility.
- Popular downtown restaurant for many years.
- Attached patio access offers additional seating.
- Close to many new upscale apartment buildings, entertainment and downtown activities.
- 2,768 SF / Lease rate is negotiable.