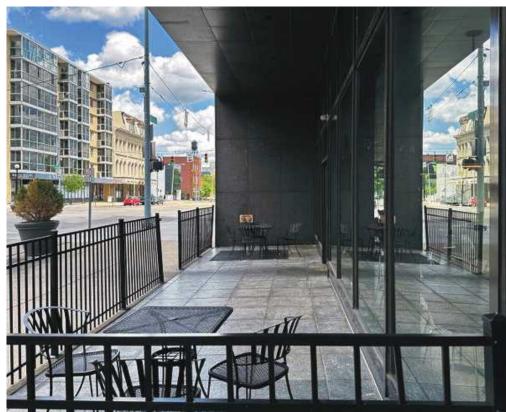

### **Space Highlights:**

- Excellent corner location in Dayton's premier office tower!
- Move-in ready condition.
- Full kitchen, eat-in dining, and bar area.
- Equipment and restaurant furniture available.
- Includes, gas stove, grill, 15' hood and prep area, coolers, and storage.
- Light-filled space offers great visibility.
- Popular downtown restaurant for many years.
- Attached patio access offers additional seating.
- Close to many new upscale apartment buildings, entertainment and downtown activities.
- 2,768 SF / Lease rate is negotiable.