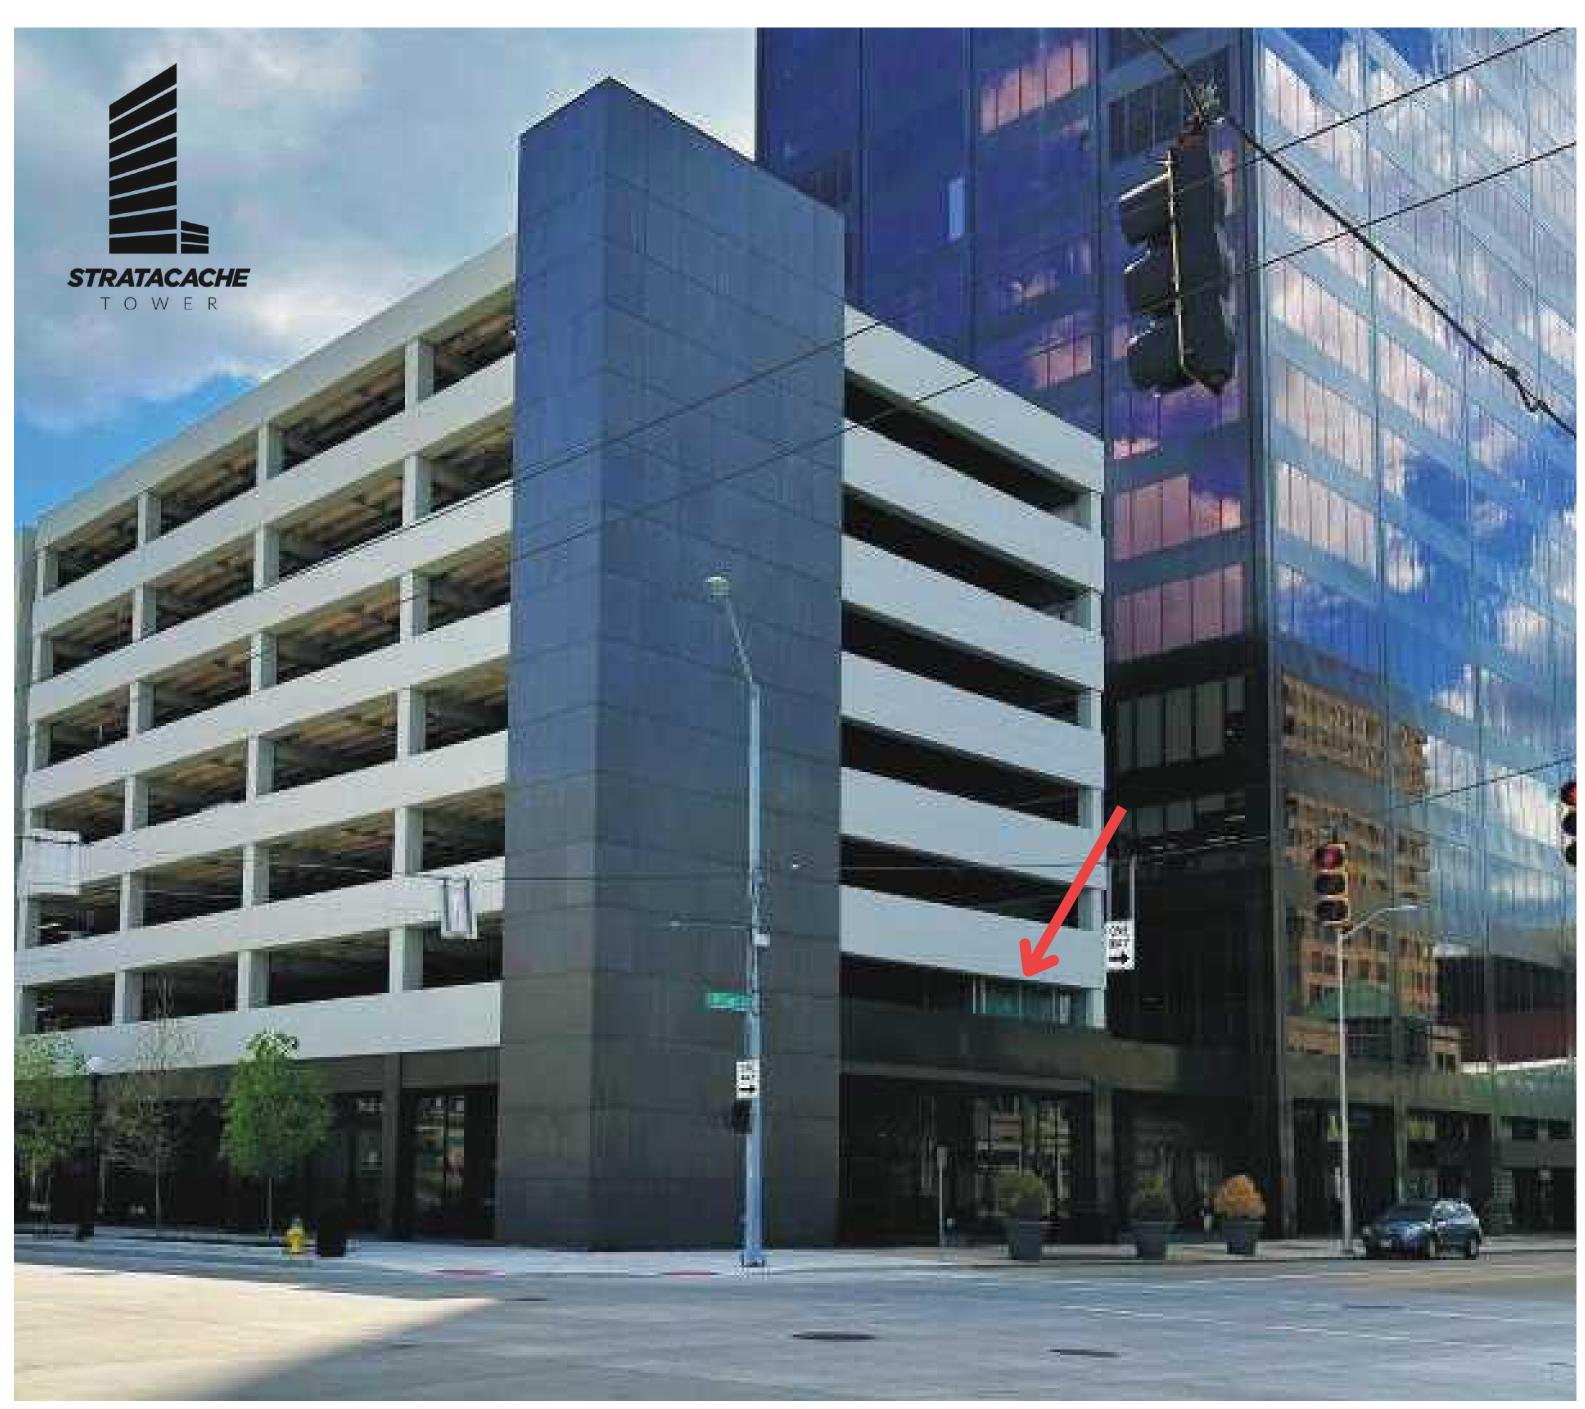

### **Property Highlights:**

Located in the heart of the downtown Central Business District, Stratacache Tower is a 30-story, steel and glass building offering Class A office space. The building features an expansive lobby with high ceilings, rich teak wood, natural stone finishes and original artwork. With a staffed concierge desk and attached covered parking garage, this unique location offers many benefits!

### **Space Highlights:**

- Excellent corner location in Dayton's premier office tower!
- Move-in ready condition.
- Full kitchen, eat-in dining, and bar area.
- Equipment and restaurant furniture available.
- Includes, gas stove, grill, 15' hood and prep area, coolers, and storage.
- Light-filled space offers great visibility.
- Popular downtown restaurant for many years.
- Attached patio access offers additional seating.
- Close to many new upscale apartment buildings, entertainment and downtown activities.
- 2,768 SF / Lease rate is negotiable.