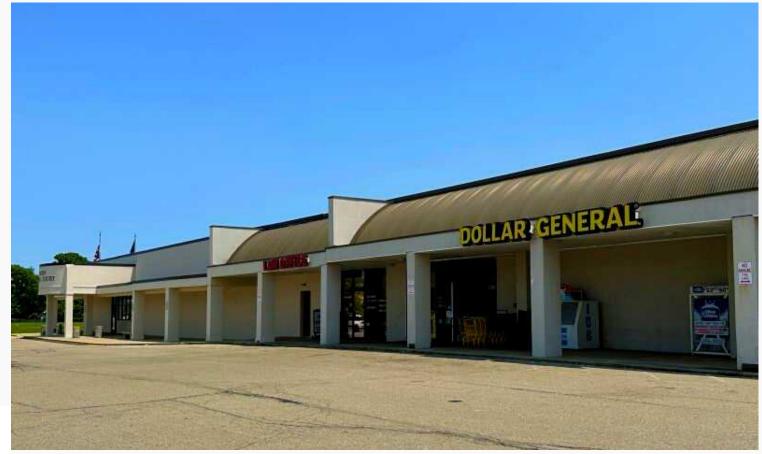

#### **PROPERTY HIGHLIGHTS:**

- Skyway Plaza is an L-shaped strip center in a busy commercial area in Fairborn with frontage on Kauffman Ave. and W. Garland Ave.
- Center is anchored by Fairborn Municipal Court and includes a Dollar Store and other local businesses.
- Ample parking and easy access.
- Located just minutes from Wright Patterson Air Force Base.
  - WPAFB is Ohio's largest single site employer with over 28,000 active duty and civilian workers on base.
- Two units available.

#### 1174 Kauffman Ave

- 873 SF
- Space in shell condition.
- Located between Dayton Vision MMA and Kawali Filipino Cuisine.
- Ample light and plenty of parking.
- Ready to be customized!
- Lease Rate: \$12/SF, NNN