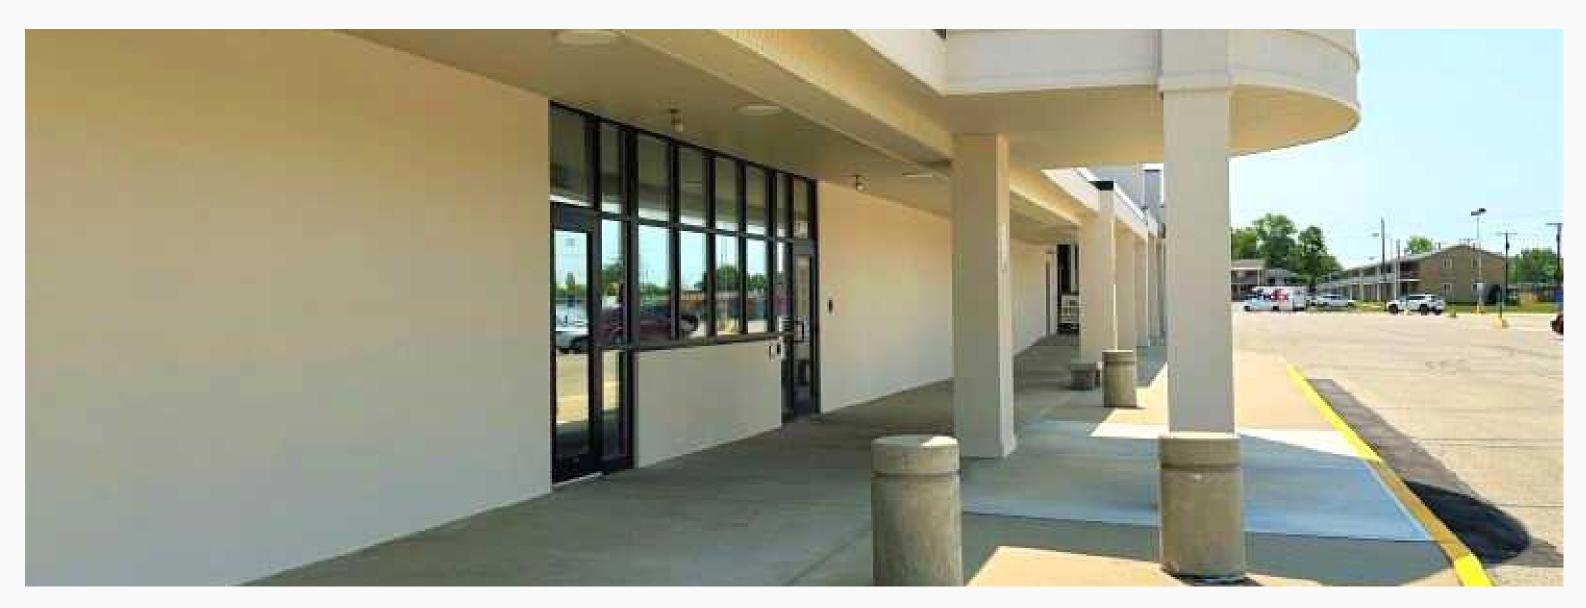

#### 1166 Kauffman Ave

- 12,376 SF
- Former First Church of Christ.
- Features include unique wood barrel ceiling.
- Large entry/reception, flexible open area, private offices, storage, rear dock and staging area.
- Lease Rate: \$10/SF, NNN.

#### 1166 Kauffman Ave