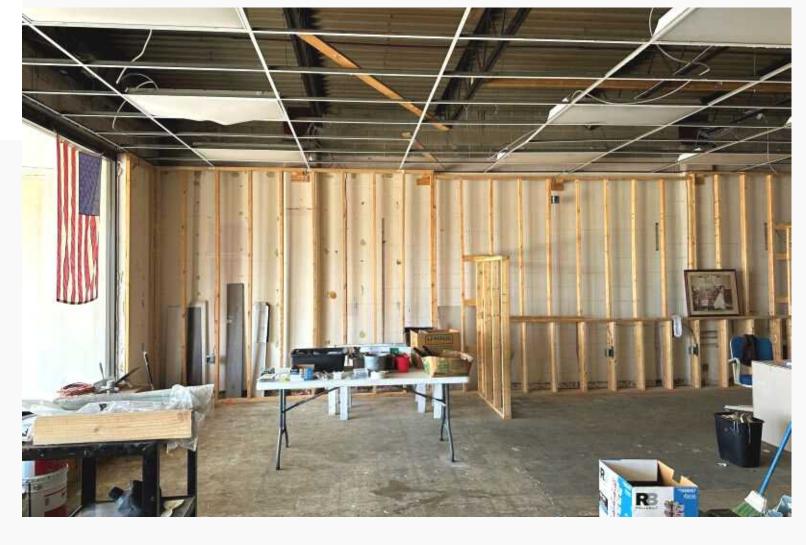

#### 1166 Kauffman Ave

- 12,376 SF
- Former First Church of Christ.
- Features include unique wood barrel ceiling.
- Large entry/reception, flexible open area, private offices, storage, rear dock and staging area.
- Lease Rate: \$10/SF, NNN.

#### 1166 Kauffman Ave