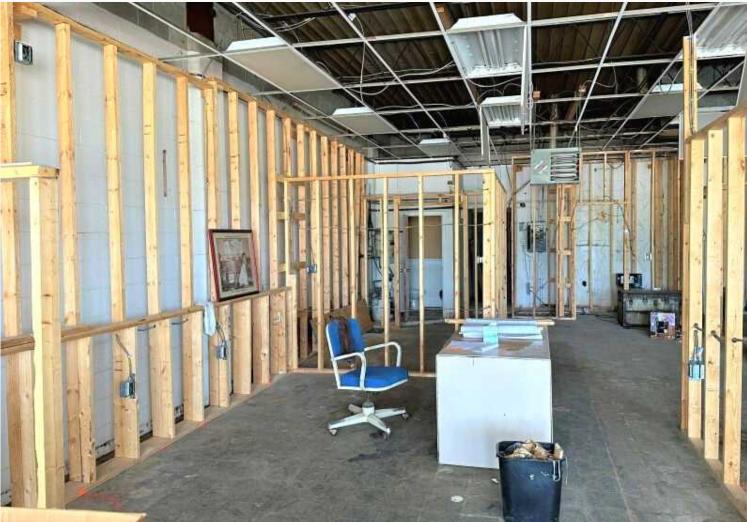

#### 1174 Kauffman Ave

- 873 SF
- Space in shell condition.
- Located between Dayton Vision MMA and Kawali Filipino Cuisine.
- Ample light and plenty of parking.
- Ready to be customized!
- Lease Rate: \$12/SF, NNN