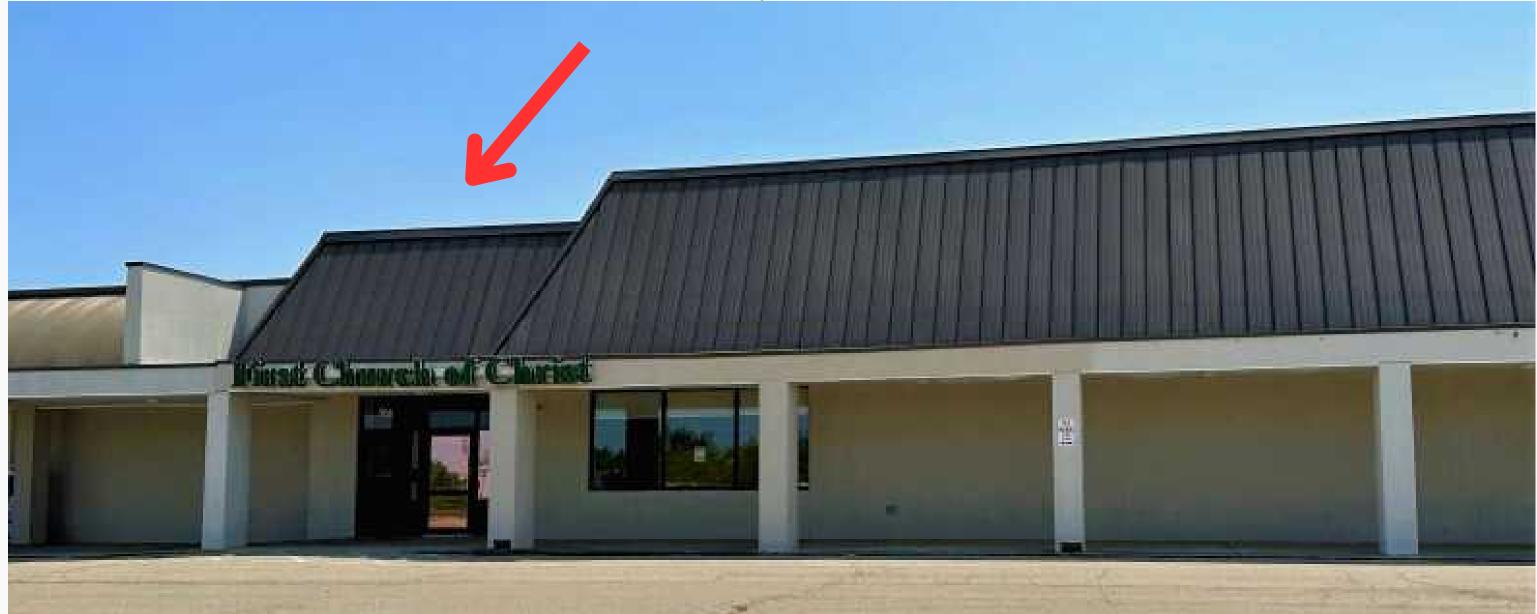

# FOR LEASE Skyway Plaza

1148-1178 Kauffman Ave., Fairborn, OH 45324

#### **PROPERTY HIGHLIGHTS:**

- Skyway Plaza is an L-shaped strip center in a busy commercial area in Fairborn with frontage on Kauffman Ave. and W. Garland Ave.
- Center is anchored by Fairborn Municipal Court and includes a Dollar Store and other local businesses.
- Ample parking and easy access.
- Located just minutes from Wright Patterson Air Force Base.
  - WPAFB is Ohio's largest single site employer with over 28,000 active duty and civilian workers on base.
- Two units available.