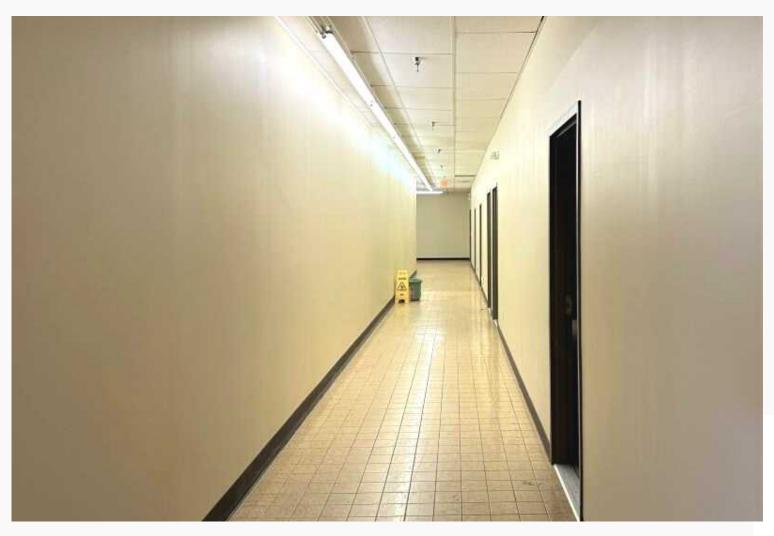

#### 1166 Kauffman Ave

- 12,376 SF
- Former First Church of Christ.
- Features include unique wood barrel ceiling.
- Large entry/reception, flexible open area, private offices, storage, rear dock and staging area.
- Lease Rate: \$10/SF, NNN.