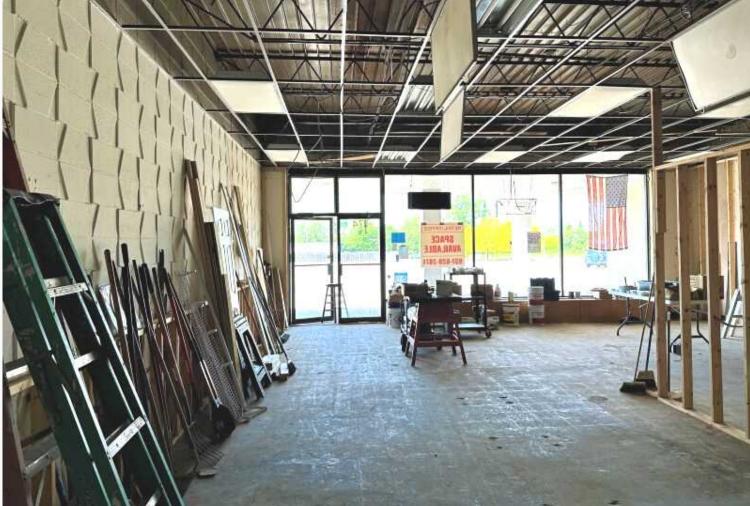

#### 1166 Kauffman Ave

- 12,376 SF
- Former First Church of Christ.
- Features include unique wood barrel ceiling.
- Large entry/reception, flexible open area, private offices, storage, rear dock and staging area.
- Lease Rate: \$10/SF, NNN.

#### 1166 Kauffman Ave