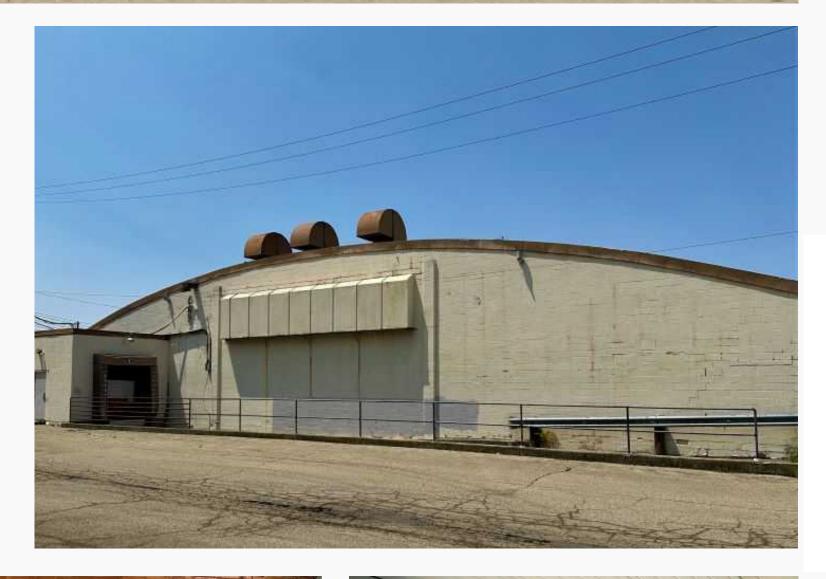

#### 1166 Kauffman Ave

- 12,376 SF
- Former First Church of Christ.
- Features include unique wood barrel ceiling.
- Large entry/reception, flexible open area, private offices, storage, rear dock and staging area.
- Lease Rate: \$10/SF, NNN.

#### 1166 Kauffman Ave