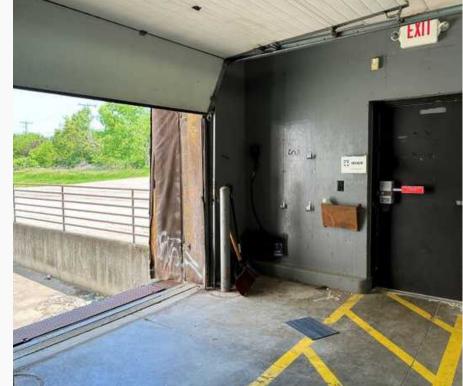

#### Includes dock access!

#### 1166 Kauffman Ave

- 12,376 SF
- Former First Church of Christ.
- Features include unique wood barrel ceiling.
- Large entry/reception, flexible open area, private offices, storage, rear dock and staging area.
- Lease Rate: \$10/SF, NNN.