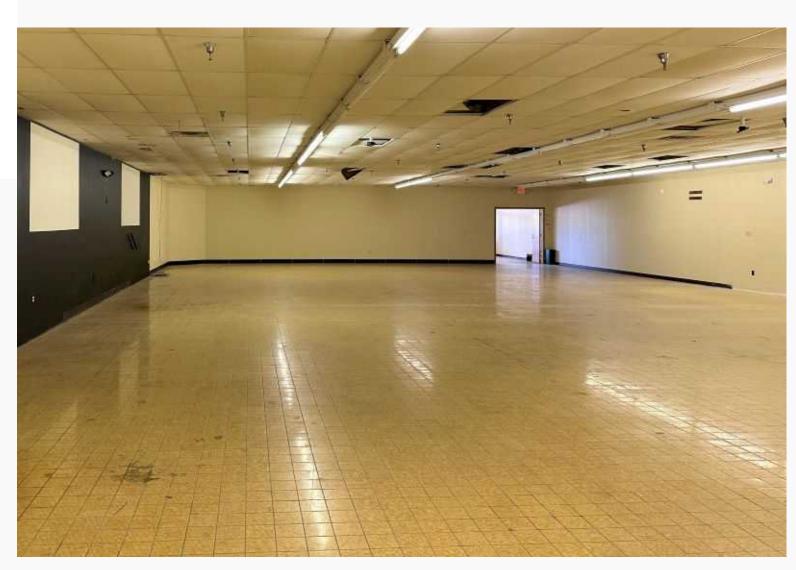

#### 1166 Kauffman Ave

- 12,376 SF
- Former First Church of Christ.
- Features include unique wood barrel ceiling.
- Large entry/reception, flexible open area, private offices, storage, rear dock and staging area.
- Lease Rate: \$10/SF, NNN.