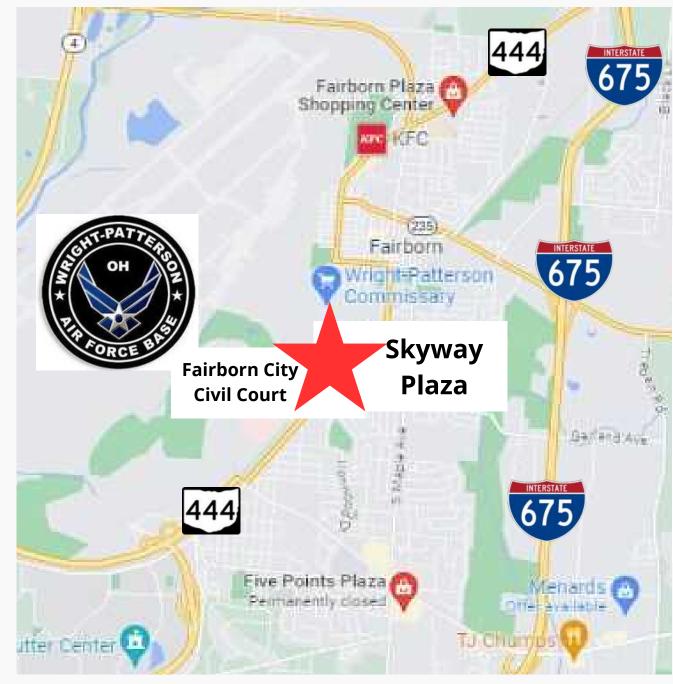

#### **PROPERTY HIGHLIGHTS:**

- Skyway Plaza is an L-shaped strip center in a busy commercial area in Fairborn with frontage on Kauffman Ave. and W. Garland Ave.
- Center is anchored by Fairborn Municipal Court and includes a Dollar Store and other local businesses.
- Ample parking and easy access.
- Located just minutes from Wright Patterson Air Force Base.
  - WPAFB is Ohio's largest single site employer with over 28,000 active duty and civilian workers on base.
- Two units available.