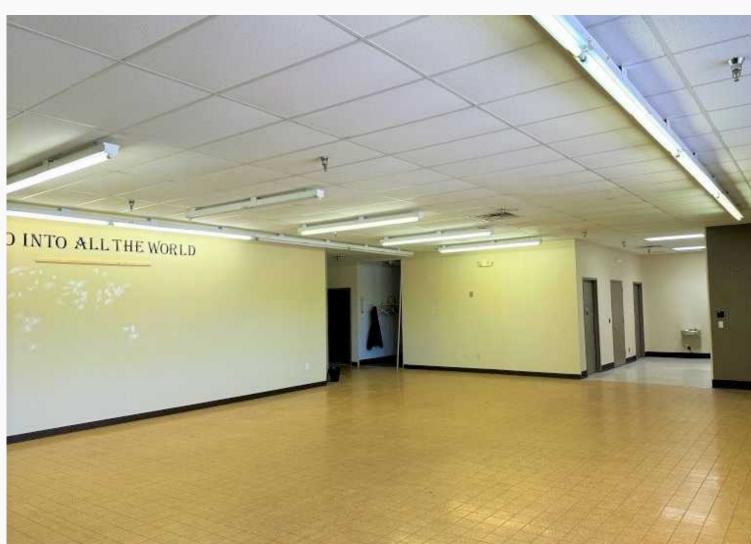

#### 1166 Kauffman Ave

- 12,376 SF
- Former First Church of Christ.
- Features include unique wood barrel ceiling.
- Large entry/reception, flexible open area, private offices, storage, rear dock and staging area.
- Lease Rate: \$10/SF, NNN.

#### 1166 Kauffman Ave