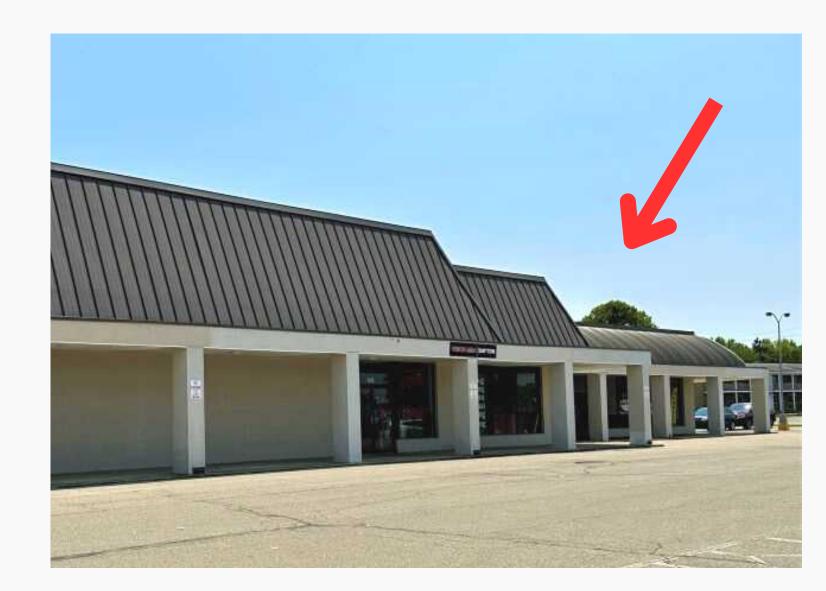

#### **PROPERTY HIGHLIGHTS:**

- Skyway Plaza is an L-shaped strip center in a busy commercial area in Fairborn with frontage on Kauffman Ave. and W. Garland Ave.
- Center is anchored by Fairborn Municipal Court and includes a Dollar Store and other local businesses.
- Ample parking and easy access.
- Located just minutes from Wright Patterson Air Force Base.
  - WPAFB is Ohio's largest single site employer with over 28,000 active duty and civilian workers on base.
- Two units available.