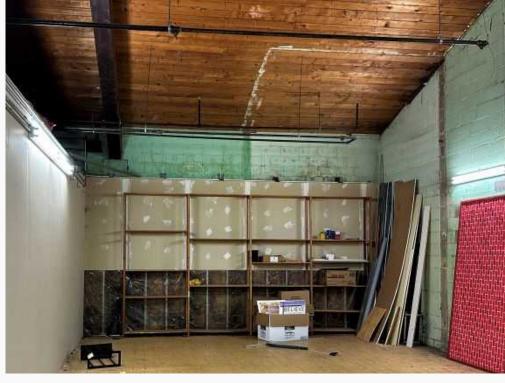

#### 1166 Kauffman Ave

- 12,376 SF
- Former First Church of Christ.
- Features include unique wood barrel ceiling.
- Large entry/reception, flexible open area, private offices, storage, rear dock and staging area.
- Lease Rate: \$10/SF, NNN.

#### 1166 Kauffman Ave