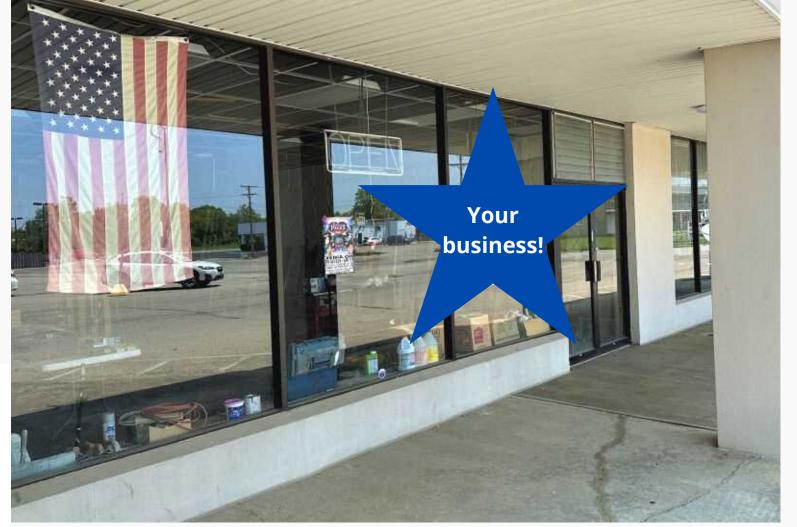

#### 1174 Kauffman Ave

- 873 SF
- Space in shell condition.
- Located between Dayton Vision MMA and Kawali Filipino Cuisine.
- Ample light and plenty of parking.
- Ready to be customized!
- Lease Rate: \$12/SF, NNN