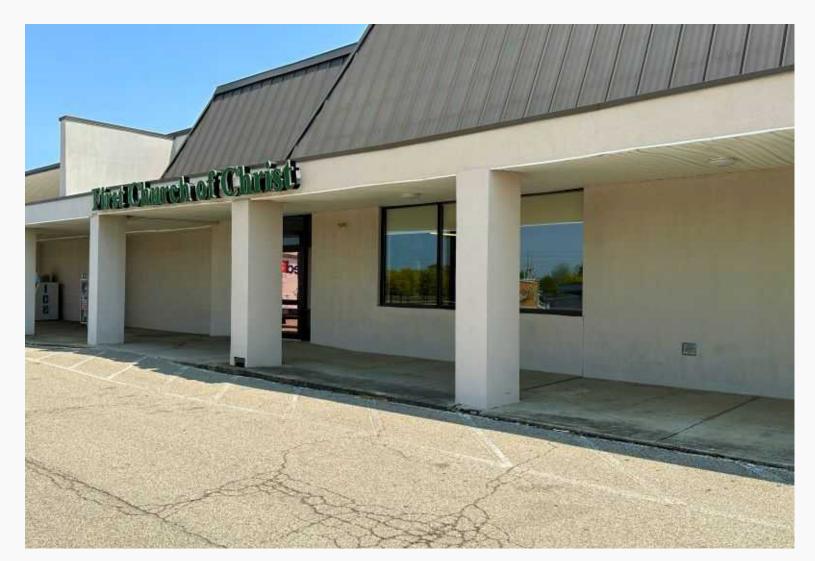

#### 1166 Kauffman Ave

- 12,376 SF
- Former First Church of Christ.
- Features include unique wood barrel ceiling.
- Large entry/reception, flexible open area, private offices, storage, rear dock and staging area.
- Lease Rate: \$10/SF, NNN.

#### 1166 Kauffman Ave