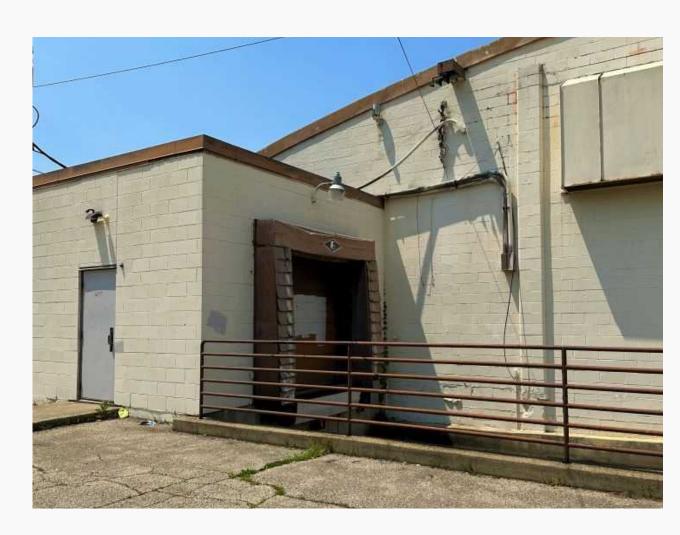

#### Includes dock access!

#### 1166 Kauffman Ave

- 12,376 SF
- Former First Church of Christ.
- Features include unique wood barrel ceiling.
- Large entry/reception, flexible open area, private offices, storage, rear dock and staging area.
- Lease Rate: \$10/SF, NNN.