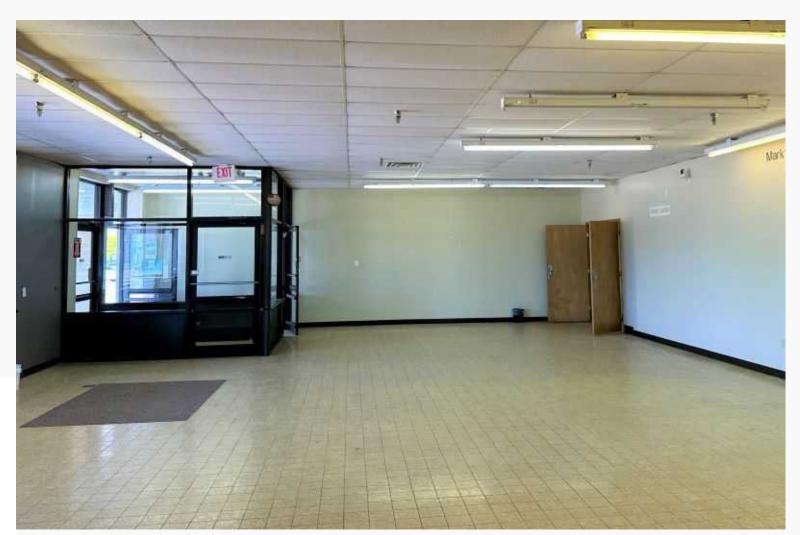

#### 1174 Kauffman Ave

- 873 SF
- Space in shell condition.
- Located between Dayton Vision MMA and Kawali Filipino Cuisine.
- Ample light and plenty of parking.
- Ready to be customized!
- Lease Rate: \$12/SF, NNN