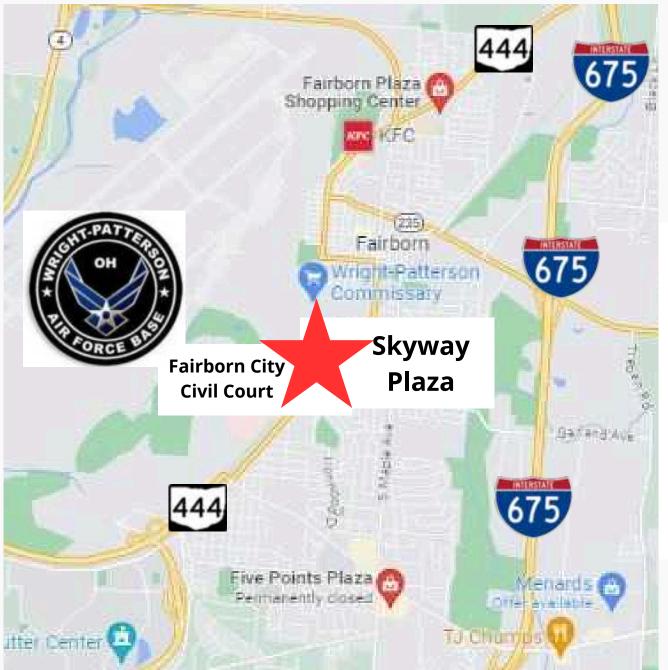

### **PROPERTY HIGHLIGHTS:**

6601 Centerville Business Parkway, Centerville, OH 45459 937-222-1600 ww.crestrealtyohio.com

- Skyway Plaza is an L-shaped strip center in a busy commercial area in Fairborn with frontage on Kauffman Ave. and W. Garland Ave.
- Center is anchored by Fairborn Municipal Court and includes a Dollar Store and other local businesses.
- Ample parking and easy access.
- Located just minutes from Wright Patterson Air Force Base.
  - WPAFB is Ohio's largest single site employer with over 28,000 active duty and civilian workers on base.
- One unit available 873 SF, in shell condition.

#### Fairborn City Plaza **Civil Court** Five Points Plaza Permanently close TJ Chungos tter Center