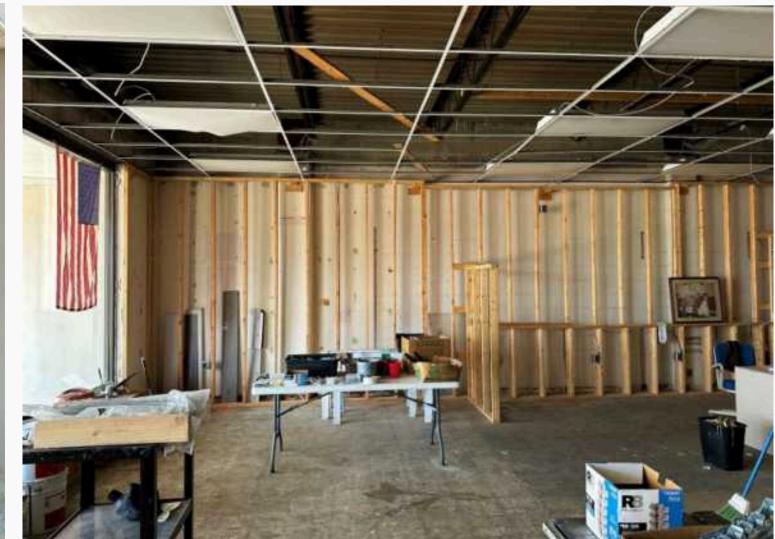

#### **1174 Kauffman Ave**

- 873 SF
- Space in shell condition.
- Located between Dayton Vision MMA and Kawali Filipino Cuisine.
- Ample light and plenty of parking.
- Ready to be customized!
- Lease Rate: \$12/SF, NNN

### **Can Be Customized!**

6601 Centerville Business Parkway, Centerville, OH 45459 937-222-1600 ww.crestrealtyohio.com