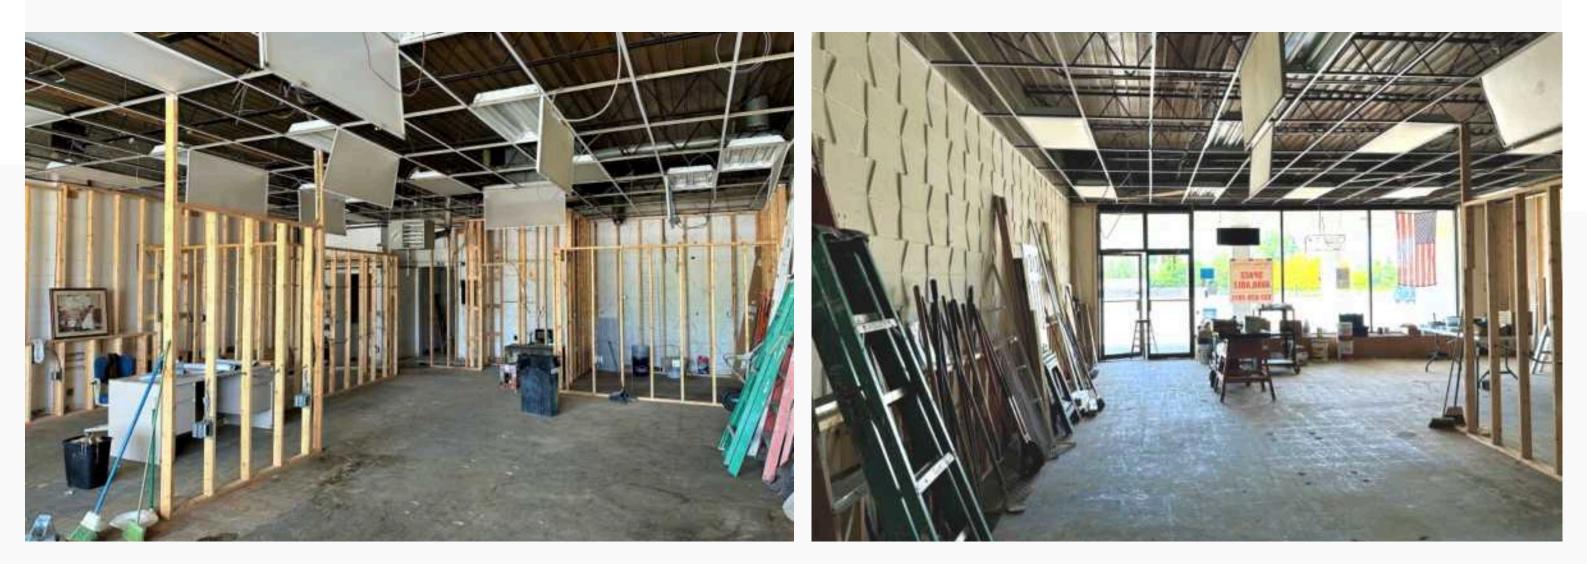

#### **1174 Kauffman Ave**

- 873 SF
- Space in shell condition.
- Located between Dayton Vision MMA and Kawali Filipino Cuisine.
- Ample light and plenty of parking.
- Ready to be customized!
- Lease Rate: \$12/SF, NNN

### **Can Be Customized!**

6601 Centerville Business Parkway, Centerville, OH 45459 937-222-1600 ww.crestrealtyohio.com