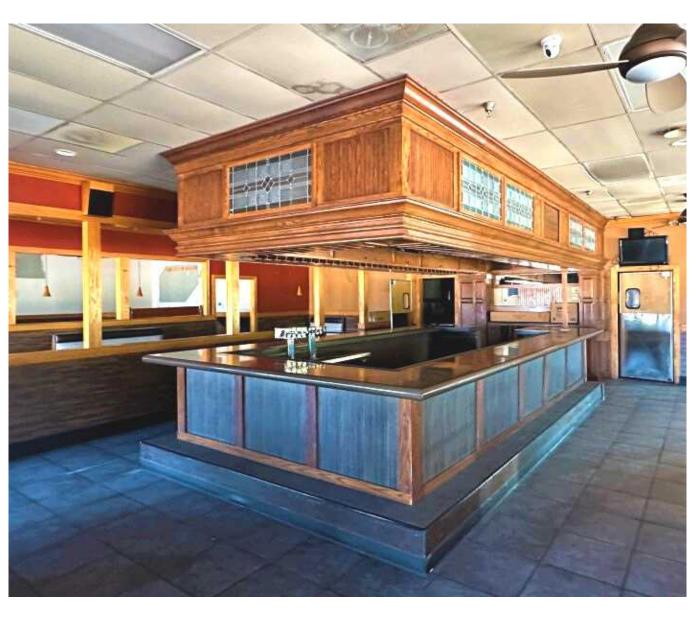

#### **Property Highlights:**

- 6,149 SF available.
- Former location of Double Days Grill & Tavern/Monster Pizza ~ a proven success story!
- Excellent location shadow anchored by the 200,000 SF Cross Pointe Shopping Center.
- High traffic counts, great street visibility, and easy access.
- Additional square footage available.
- Construction allowance negotiable.
- Parcel 068-00309-0051
- Lease rate: \$25/SF, NNN.

# Restaurant / Retail FOR LEASE

**Cross Pointe Shopping Center** 

199 E Alex Bell Rd., Centerville, OH 45459

Former location of Doubleday's Grill & Tavern