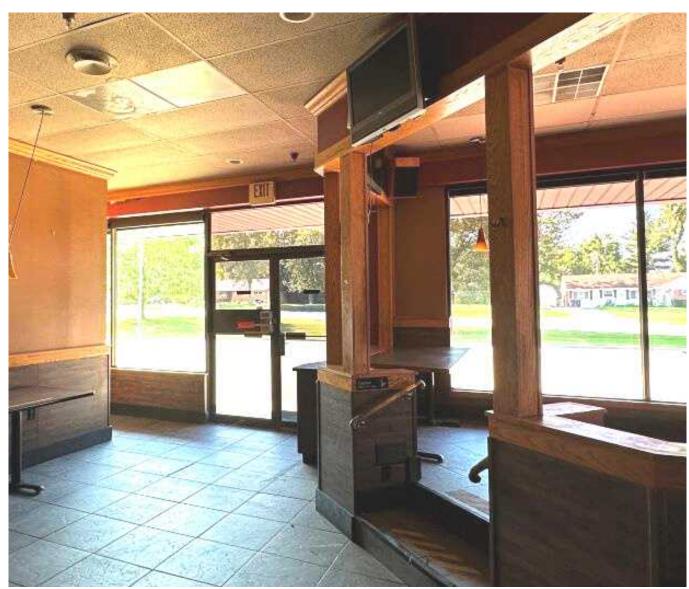

#### **Property Highlights:**

- 6,149 SF available.
- Former location of Double Days Grill & Tavern/Monster Pizza ~ a proven success story!
- Excellent location shadow anchored by the 200,000 SF Cross Pointe Shopping Center.
- High traffic counts, great street visibility, and easy access.
- Additional square footage available.
- Construction allowance negotiable.
- Parcel 068-00309-0051
- Lease rate: \$25/SF, NNN.

# Restaurant / Retail FOR LEASE

**Cross Pointe Shopping Center** 

199 E Alex Bell Rd., Centerville, OH 45459

Former location of Doubleday's Grill & Tavern