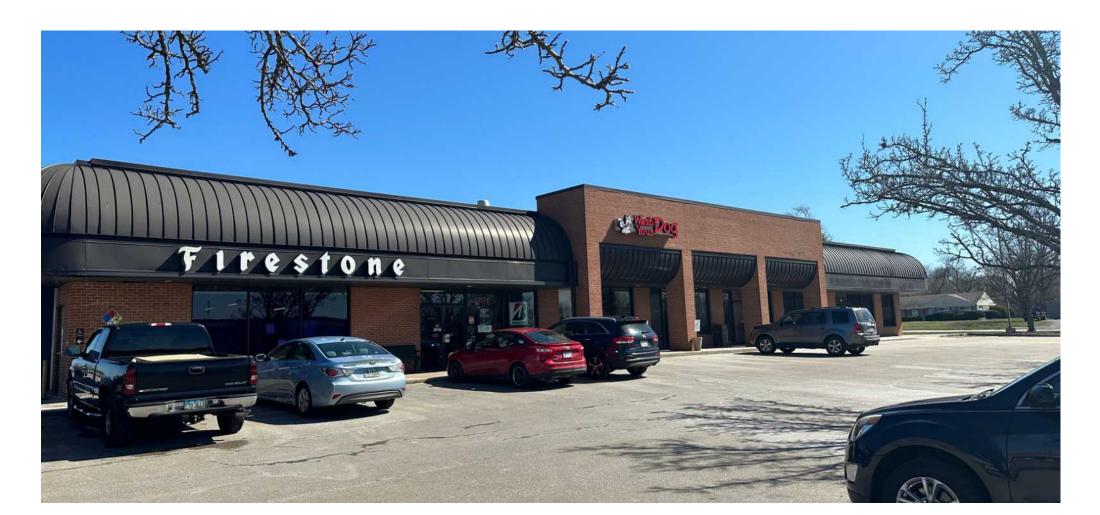

# Restaurant / Retail FOR LEASE

**Cross Pointe Shopping Center** 

199 E Alex Bell Rd., Centerville, OH 45459

Former location of Doubleday's Grill & Tavern

#### **Property Highlights:**

- 6,149 SF available.
- Former location of Double Days Grill & Tavern/Monster Pizza ~ a proven success story!
- Excellent location shadow anchored by the 200,000 SF Cross Pointe Shopping Center.
- High traffic counts, great street visibility, and easy access.
- Additional square footage available.
- Construction allowance negotiable.
- Parcel 068-00309-0051
- Lease rate: \$25/SF, NNN.