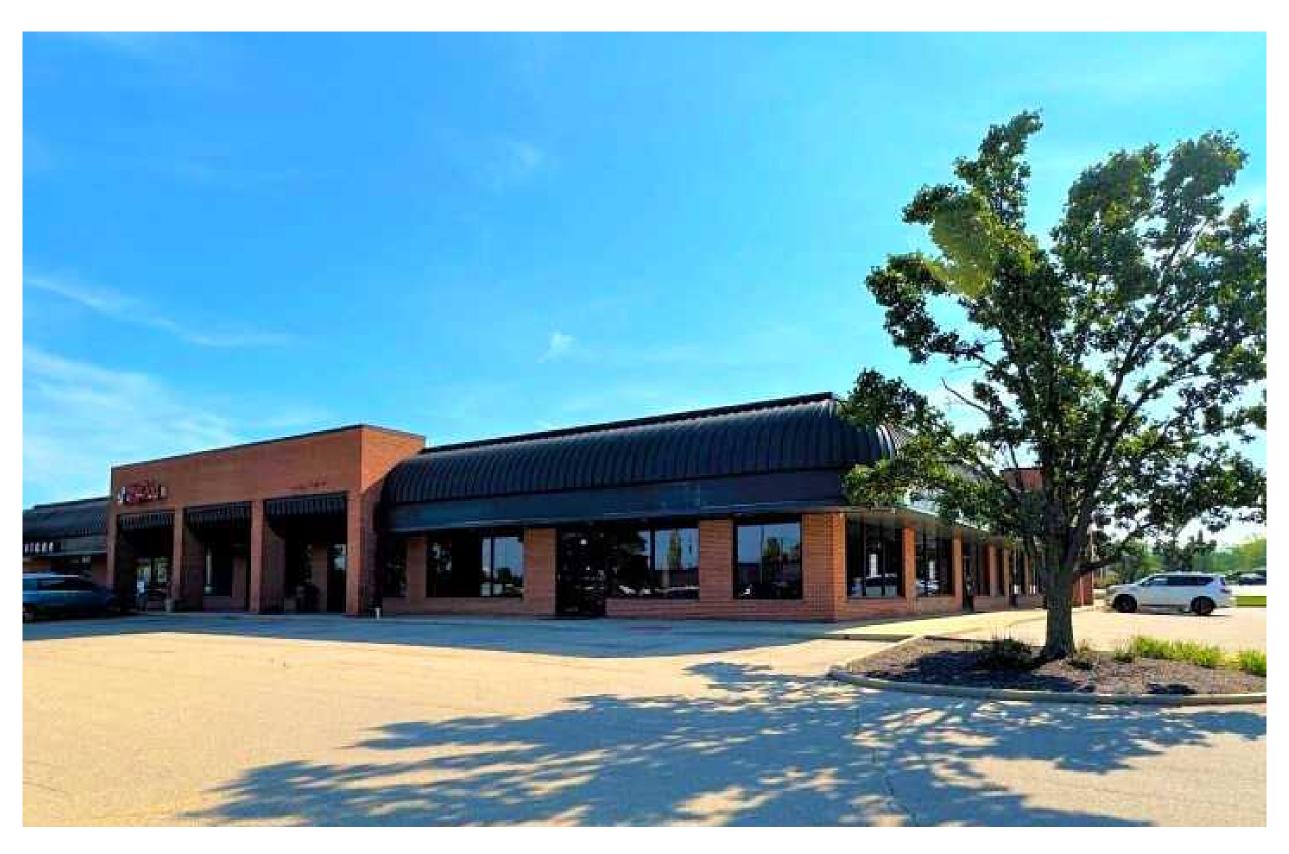

#### **Property Highlights:**

- 6,149 SF available.
- Former location of Double Days Grill & Tavern/Monster Pizza ~ a proven success story!
- Excellent location shadow anchored by the 200,000 SF Cross Pointe Shopping Center.
- High traffic counts, great street visibility, and easy access.
- Additional square footage available.
- Construction allowance negotiable.
- Parcel 068-00309-0051
- Lease rate: \$25/SF, NNN.

# Restaurant / Retail FOR LEASE

**Cross Pointe Shopping Center** 

199 E Alex Bell Rd., Centerville, OH 45459

Former location of Doubleday's Grill & Tavern