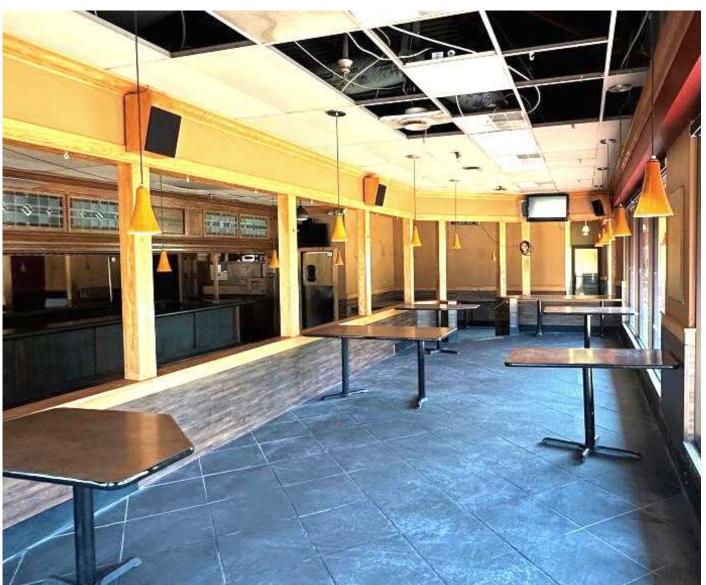

#### **Property Highlights:**

- 6,149 SF available.
- Former location of Double Days Grill & Tavern/Monster Pizza ~ a proven success story!
- Excellent location shadow anchored by the 200,000 SF Cross Pointe Shopping Center.
- High traffic counts, great street visibility, and easy access.
- Additional square footage available.
- Construction allowance negotiable.
- Parcel 068-00309-0051
- Lease rate: \$25/SF, NNN.

# Restaurant / Retail FOR LEASE

**Cross Pointe Shopping Center** 

199 E Alex Bell Rd., Centerville, OH 45459

Former location of Doubleday's Grill & Tavern