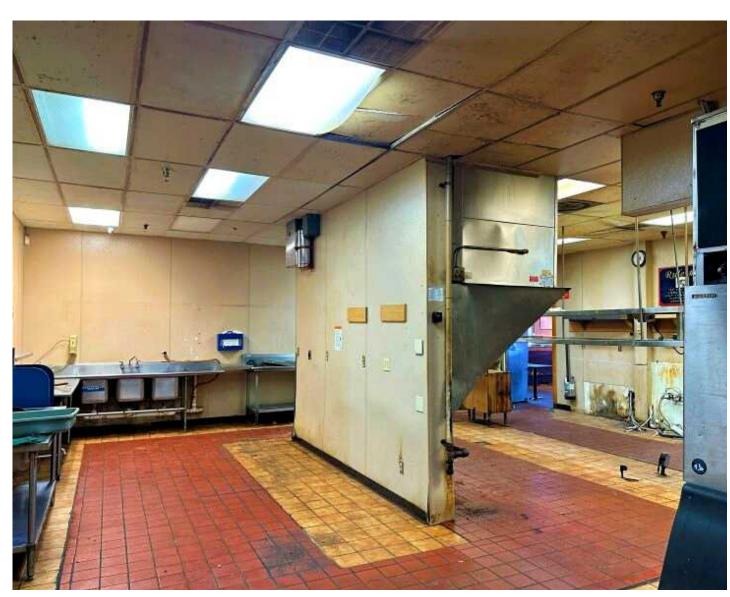

#### **Property Highlights:**

- 6,149 SF available.
- Former location of Double Days Grill & Tavern/Monster Pizza ~ a proven success story!
- Excellent location shadow anchored by the 200,000 SF Cross Pointe Shopping Center.
- High traffic counts, great street visibility, and easy access.
- Additional square footage available.
- Construction allowance negotiable.
- Parcel 068-00309-0051
- Lease rate: \$25/SF, NNN.

# Restaurant / Retail FOR LEASE

**Cross Pointe Shopping Center** 

199 E Alex Bell Rd., Centerville, OH 45459

Former location of Doubleday's Grill & Tavern