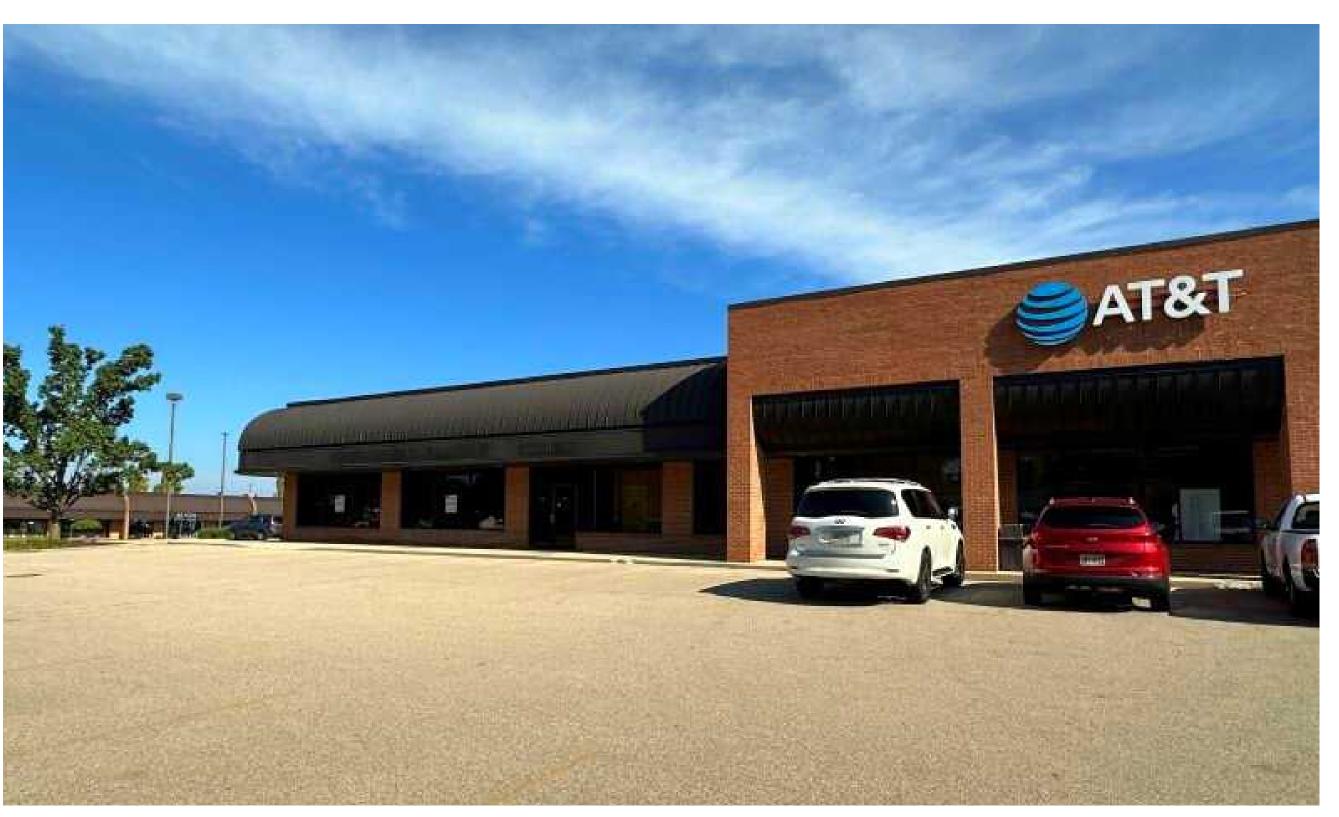

#### **Property Highlights:**

- 6,149 SF available.
- Former location of Double Days Grill & Tavern/Monster Pizza ~ a proven success story!
- Excellent location shadow anchored by the 200,000 SF Cross Pointe Shopping Center.
- High traffic counts, great street visibility, and easy access.
- Additional square footage available.
- Construction allowance negotiable.
- Parcel 068-00309-0051
- Lease rate: \$25/SF, NNN.

# Restaurant / Retail FOR LEASE

**Cross Pointe Shopping Center** 

199 E Alex Bell Rd., Centerville, OH 45459

Former location of Doubleday's Grill & Tavern