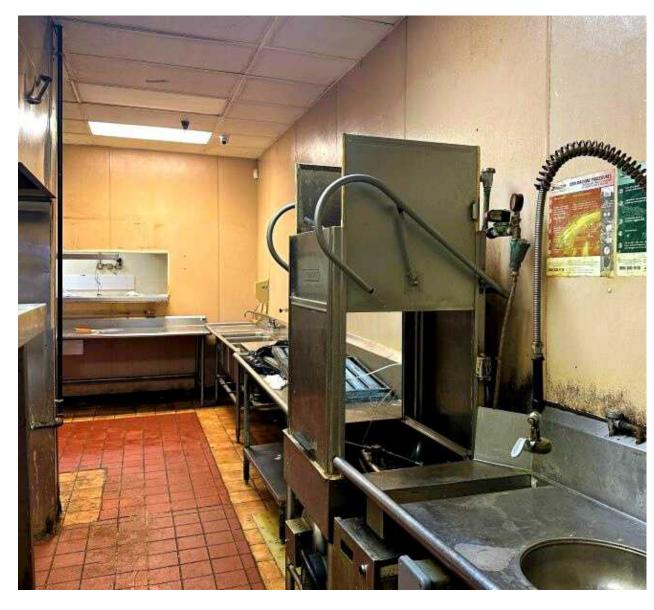

#### **Property Highlights:**

- 6,149 SF available.
- Former location of Double Days Grill & Tavern/Monster Pizza ~ a proven success story!
- Excellent location shadow anchored by the 200,000 SF Cross Pointe Shopping Center.
- High traffic counts, great street visibility, and easy access.
- Additional square footage available.
- Construction allowance negotiable.
- Parcel 068-00309-0051
- Lease rate: \$25/SF, NNN.

# Restaurant / Retail FOR LEASE

**Cross Pointe Shopping Center** 

199 E Alex Bell Rd., Centerville, OH 45459

Former location of Doubleday's Grill & Tavern