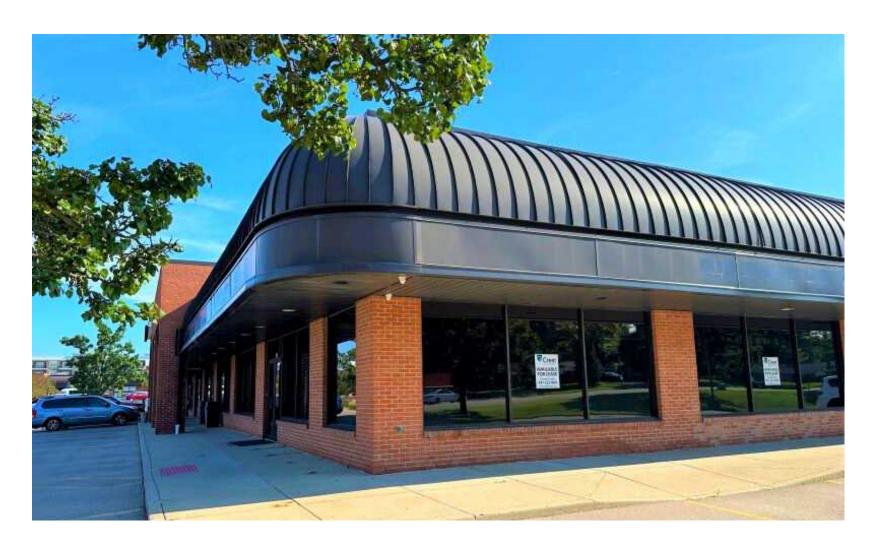

#### **Property Highlights:**

- 6,149 SF available.
- Former location of Double Days Grill & Tavern/Monster Pizza ~ a proven success story!
- Excellent location shadow anchored by the 200,000 SF Cross Pointe Shopping Center.
- High traffic counts, great street visibility, and easy access.
- Additional square footage available.
- Construction allowance negotiable.
- Parcel 068-00309-0051
- Lease rate: \$25/SF, NNN.

# Restaurant / Retail FOR LEASE

**Cross Pointe Shopping Center** 

199 E Alex Bell Rd., Centerville, OH 45459

Former location of Doubleday's Grill & Tavern