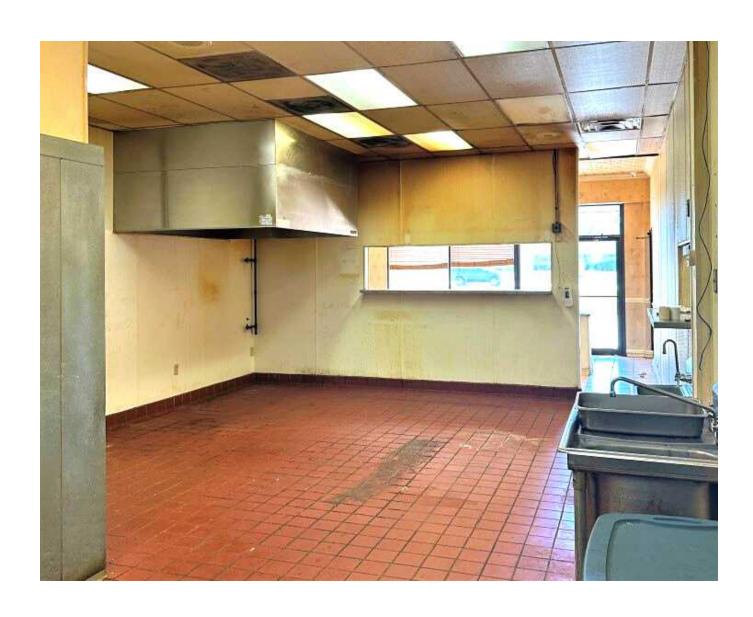

#### **Property Highlights:**

- 6,149 SF available.
- Former location of Double Days Grill & Tavern/Monster Pizza ~ a proven success story!
- Excellent location shadow anchored by the 200,000 SF Cross Pointe Shopping Center.
- High traffic counts, great street visibility, and easy access.
- Additional square footage available.
- Construction allowance negotiable.
- Parcel 068-00309-0051
- Lease rate: \$25/SF, NNN.

# Restaurant / Retail FOR LEASE

**Cross Pointe Shopping Center** 

199 E Alex Bell Rd., Centerville, OH 45459

Former location of Doubleday's Grill & Tavern