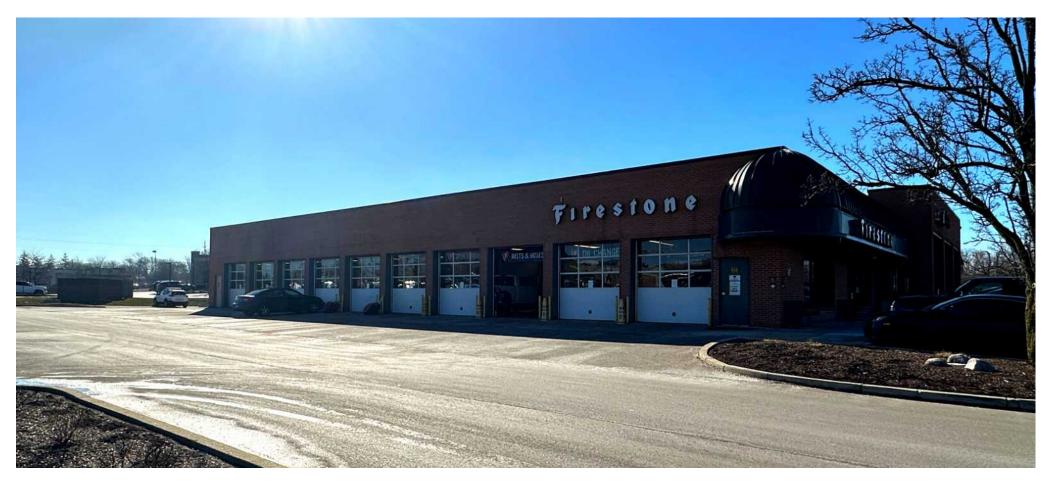

# Restaurant / Retail FOR LEASE

**Cross Pointe Shopping Center** 

199 E Alex Bell Rd., Centerville, OH 45459

Former location of Doubleday's Grill & Tavern

#### **Property Highlights:**

- 6,149 SF available.
- Former location of Double Days Grill & Tavern/Monster Pizza ~ a proven success story!
- Excellent location shadow anchored by the 200,000 SF Cross Pointe Shopping Center.
- High traffic counts, great street visibility, and easy access.
- Additional square footage available.
- Construction allowance negotiable.
- Parcel 068-00309-0051
- Lease rate: \$25/SF, NNN.