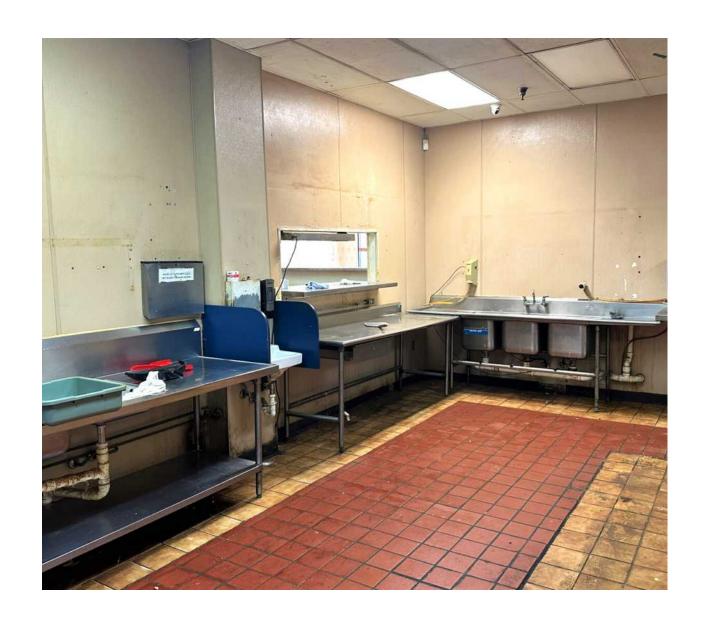

#### **Property Highlights:**

- 6,149 SF available.
- Former location of Double Days Grill & Tavern/Monster Pizza ~ a proven success story!
- Excellent location shadow anchored by the 200,000 SF Cross Pointe Shopping Center.
- High traffic counts, great street visibility, and easy access.
- Additional square footage available.
- Construction allowance negotiable.
- Parcel 068-00309-0051
- Lease rate: \$25/SF, NNN.

# Restaurant / Retail FOR LEASE

**Cross Pointe Shopping Center** 

199 E Alex Bell Rd., Centerville, OH 45459

Former location of Doubleday's Grill & Tavern