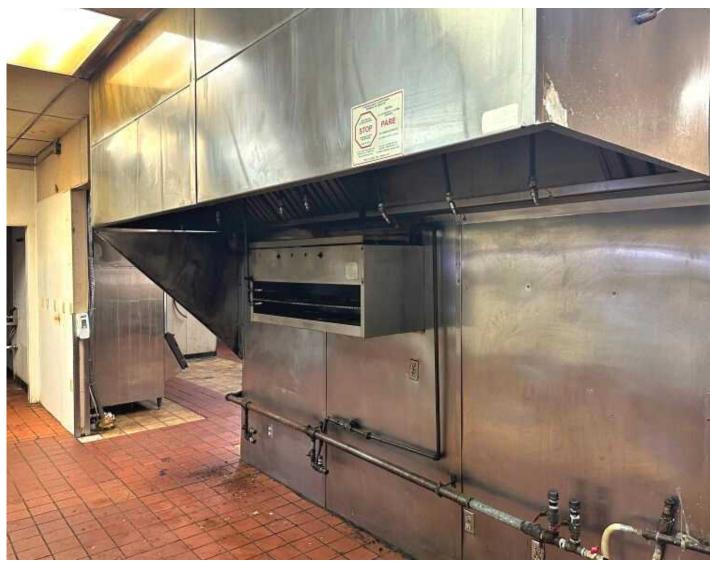

#### **Property Highlights:**

- 6,149 SF available.
- Former location of Double Days Grill & Tavern/Monster Pizza ~ a proven success story!
- Excellent location shadow anchored by the 200,000 SF Cross Pointe Shopping Center.
- High traffic counts, great street visibility, and easy access.
- Additional square footage available.
- Construction allowance negotiable.
- Parcel 068-00309-0051
- Lease rate: \$25/SF, NNN.

# Restaurant / Retail FOR LEASE

**Cross Pointe Shopping Center** 

199 E Alex Bell Rd., Centerville, OH 45459

Former location of Doubleday's Grill & Tavern