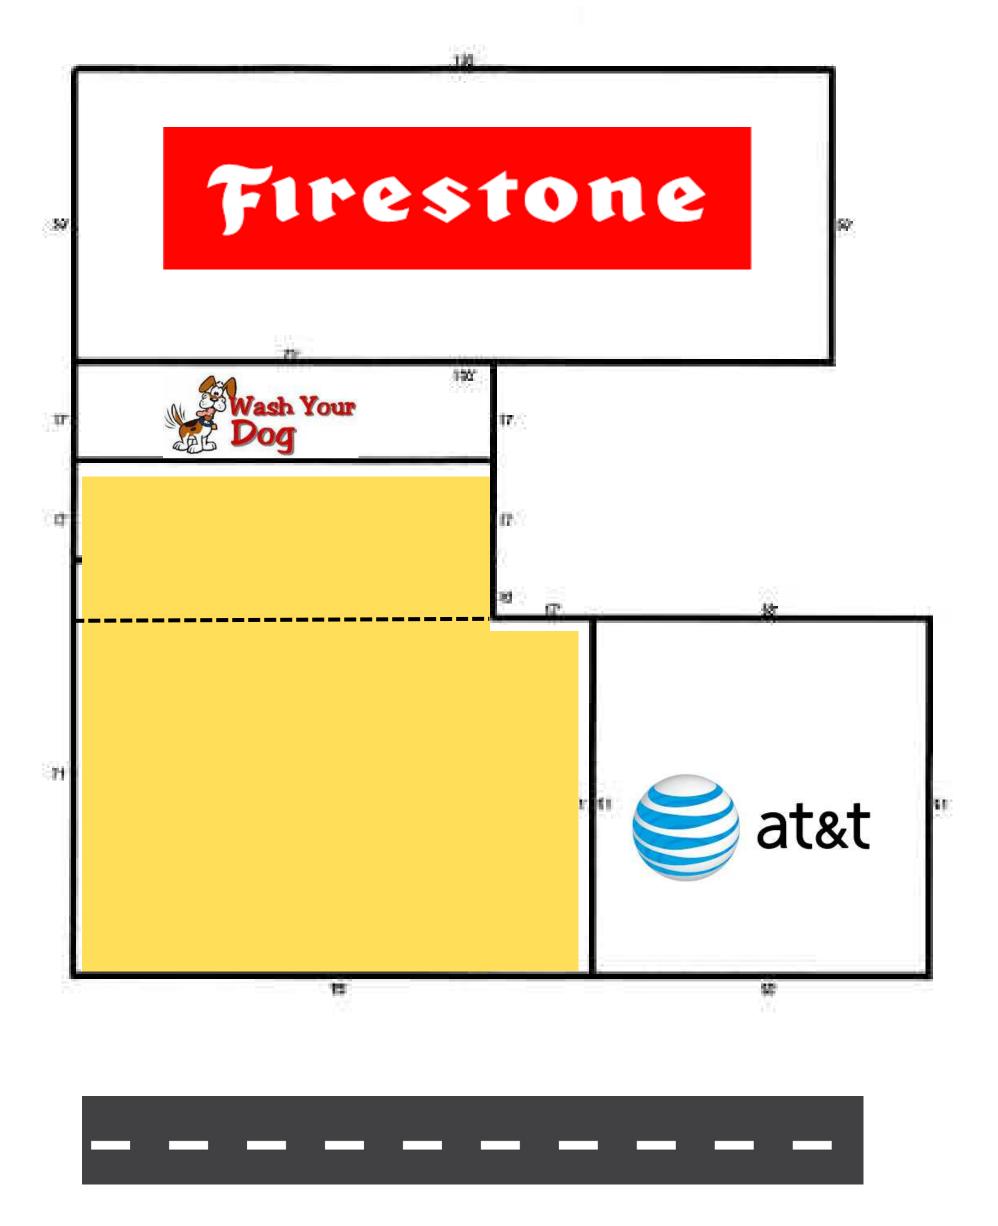

### **Cross Pointe Shopping Center**

67.5

**Alex Bell Road** 

## Firestone

675