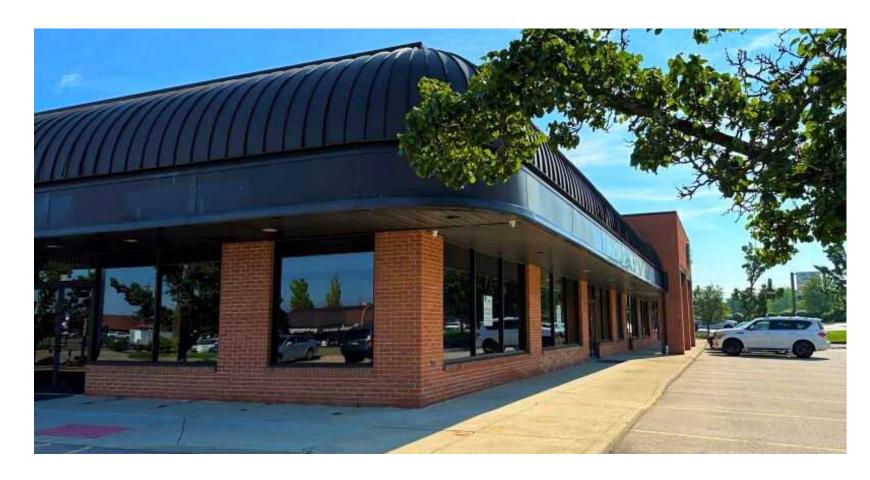

#### **Property Highlights:**

- 6,149 SF available.
- Former location of Double Days Grill & Tavern/Monster Pizza ~ a proven success story!
- Excellent location shadow anchored by the 200,000 SF Cross Pointe Shopping Center.
- High traffic counts, great street visibility, and easy access.
- Additional square footage available.
- Construction allowance negotiable.
- Parcel 068-00309-0051
- Lease rate: \$25/SF, NNN.

# Restaurant / Retail FOR LEASE

**Cross Pointe Shopping Center** 

199 E Alex Bell Rd., Centerville, OH 45459

Former location of Doubleday's Grill & Tavern