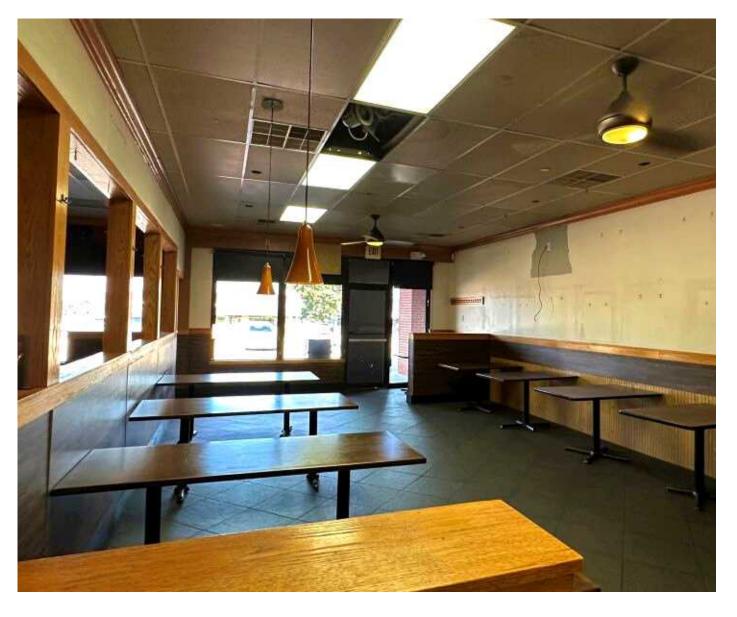

#### **Property Highlights:**

- 6,149 SF available.
- Former location of Double Days Grill & Tavern/Monster Pizza ~ a proven success story!
- Excellent location shadow anchored by the 200,000 SF Cross Pointe Shopping Center.
- High traffic counts, great street visibility, and easy access.
- Additional square footage available.
- Construction allowance negotiable.
- Parcel 068-00309-0051
- Lease rate: \$25/SF, NNN.

# Restaurant / Retail FOR LEASE

**Cross Pointe Shopping Center** 

199 E Alex Bell Rd., Centerville, OH 45459

Former location of Doubleday's Grill & Tavern