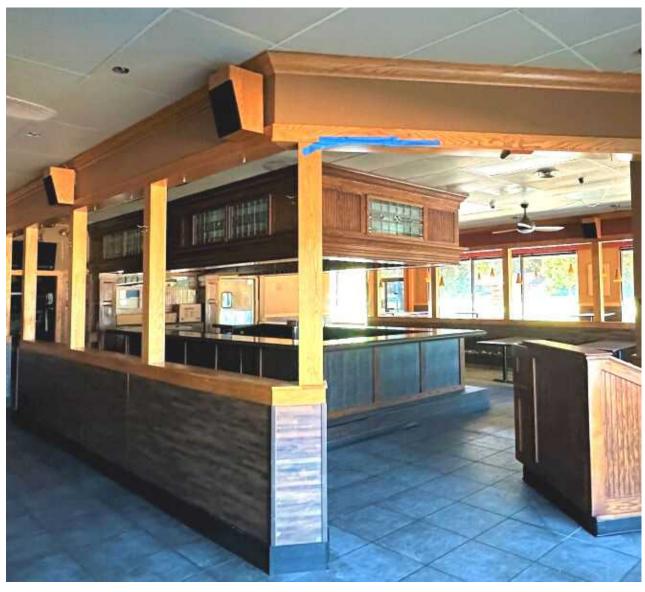

#### **Property Highlights:**

- 6,149 SF available.
- Former location of Double Days Grill & Tavern/Monster Pizza ~ a proven success story!
- Excellent location shadow anchored by the 200,000 SF Cross Pointe Shopping Center.
- High traffic counts, great street visibility, and easy access.
- Additional square footage available.
- Construction allowance negotiable.
- Parcel 068-00309-0051
- Lease rate: \$25/SF, NNN.

# Restaurant / Retail FOR LEASE

**Cross Pointe Shopping Center** 

199 E Alex Bell Rd., Centerville, OH 45459

Former location of Doubleday's Grill & Tavern