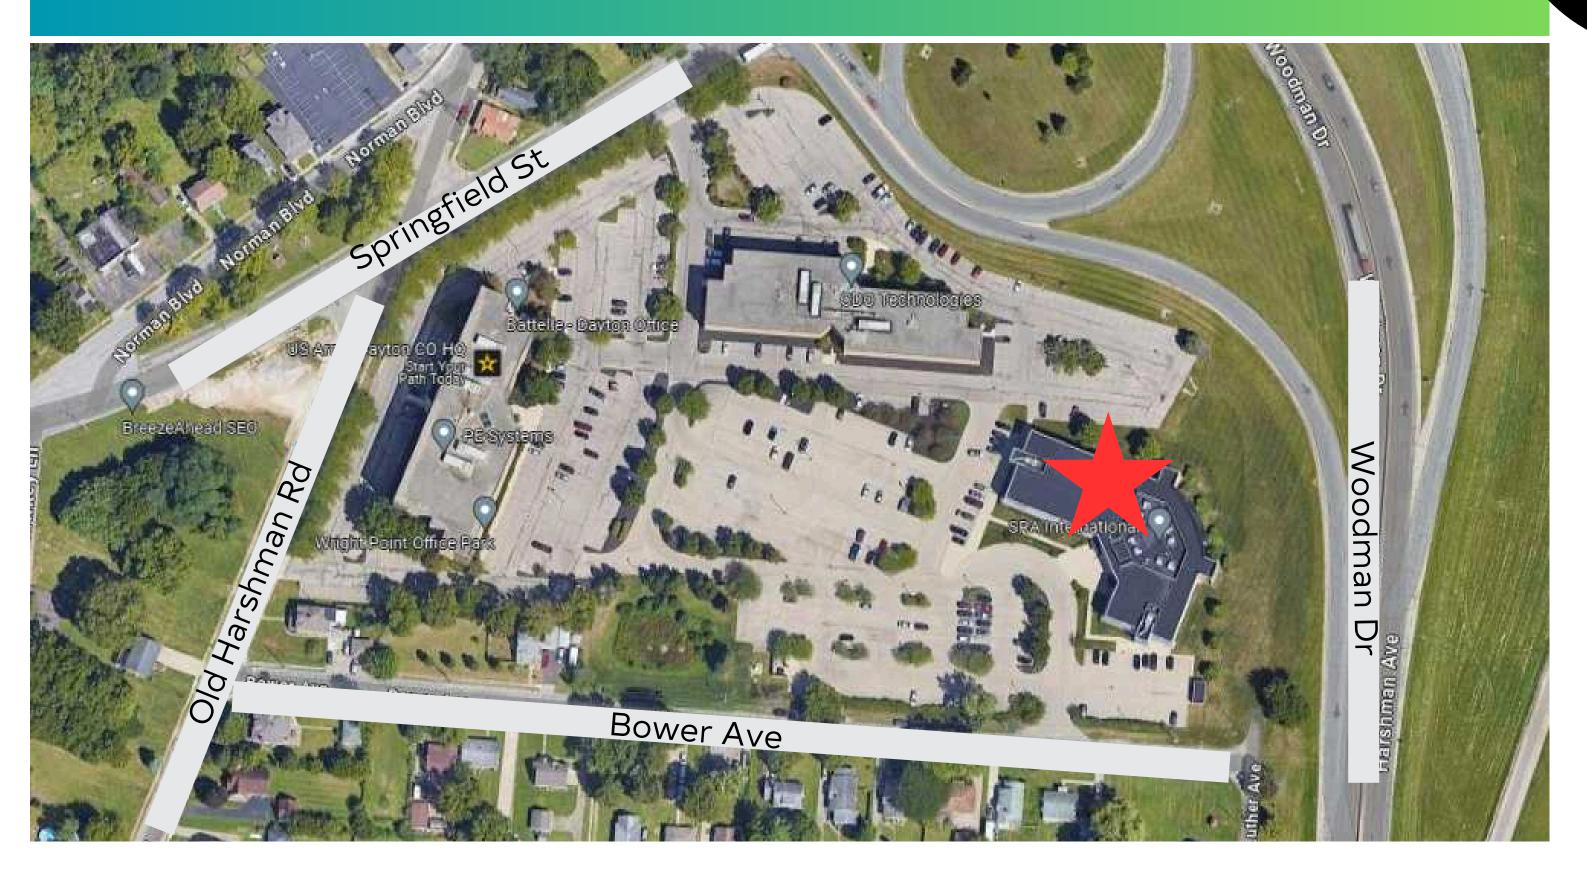

## Location

#### Wright Point III

#### Demographics

|                                          | 2 miles    | 5 miles   | <b>10 miles</b> |
|------------------------------------------|------------|-----------|-----------------|
| 2023 Population                          | 24,173     | 186,503   | 504,248         |
| 2028 Projected Population                | 24,033     | 186,531   | 508,775         |
| Medium Home Value                        | \$74,866   | \$104,552 | \$136,046       |
| <b>Traffic Count **</b> Per CoStar 2022. |            |           | T               |
| Woodman Dr & Bower Dr                    | 25,325 VPD | WRIC      | HT POINT        |
| Harshman Ave                             | 27,578 VPD | 5000-5    | 100 - 5200      |
| Woodman & Springfield St                 | 24,337 VPD |           |                 |