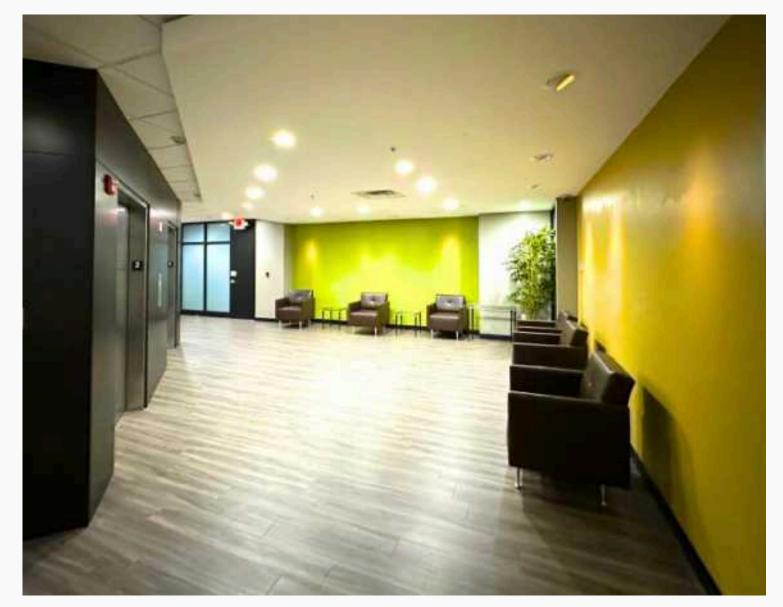

#### Wright Point III

- State of the art building overlooks Wright Patterson Air Force Base.
- Up to 18,206 SF available, divisible..
- Mix of private offices, large conference rooms, and flexible open space.
- Attractive lobby features high-end finishes.
- Two large passenger/freight elevators to 2nd floor.
- Well-positioned office park offers ample parking.
- Built in 2005, renovated in 2019.
- First floor occupied by Wright Brothers Institute.
- Lease rate: \$20/SF, Full-Service.