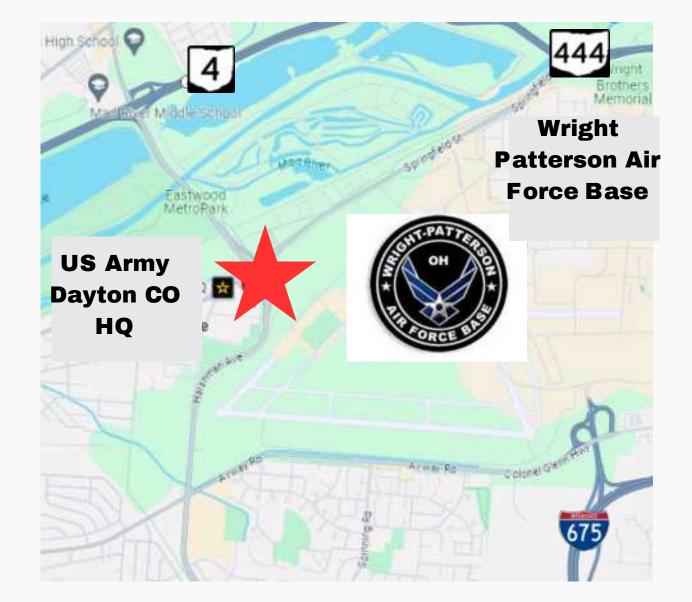

# **Class A Office** Wright Point III

# FOR LEASE

#### Up to 18,206 SF Available.

5000 Springfield St., Riverside, OH 45431



## **Tim Albro**

937-222-1600, ext 104 talbro@crestrealtyohio.com

#### Nick

## Miller-Jacobson

937-222-1600, ext 105 nick@crestrealtyohio.com





#### **Property Highlights**

#### Wright Point III



- State of the art building overlooks Wright Patterson Air Force Base.
- Up to 18,206 SF available, divisible..
- Mix of private offices, large conference rooms, and flexible open space.
- Attractive lobby features high-end finishes.
- Two large passenger/freight elevators to 2nd floor.
- Well-positioned office park offers ample parking.
- Built in 2005, renovated in 2019.
- First floor occupied by Wright Brothers Institute.
- Lease rate: \$20/SF, Full-Service.





### **Property Highlights**

#### Wright Point III

#### Suite 100 - 7,521 SF











### **Property Highlights**

#### Wright Point III

#### Suite 200 - 18,685 SF











#### Floorplan

Wright Point III





## Location

#### Wright Point III



#### Demographics