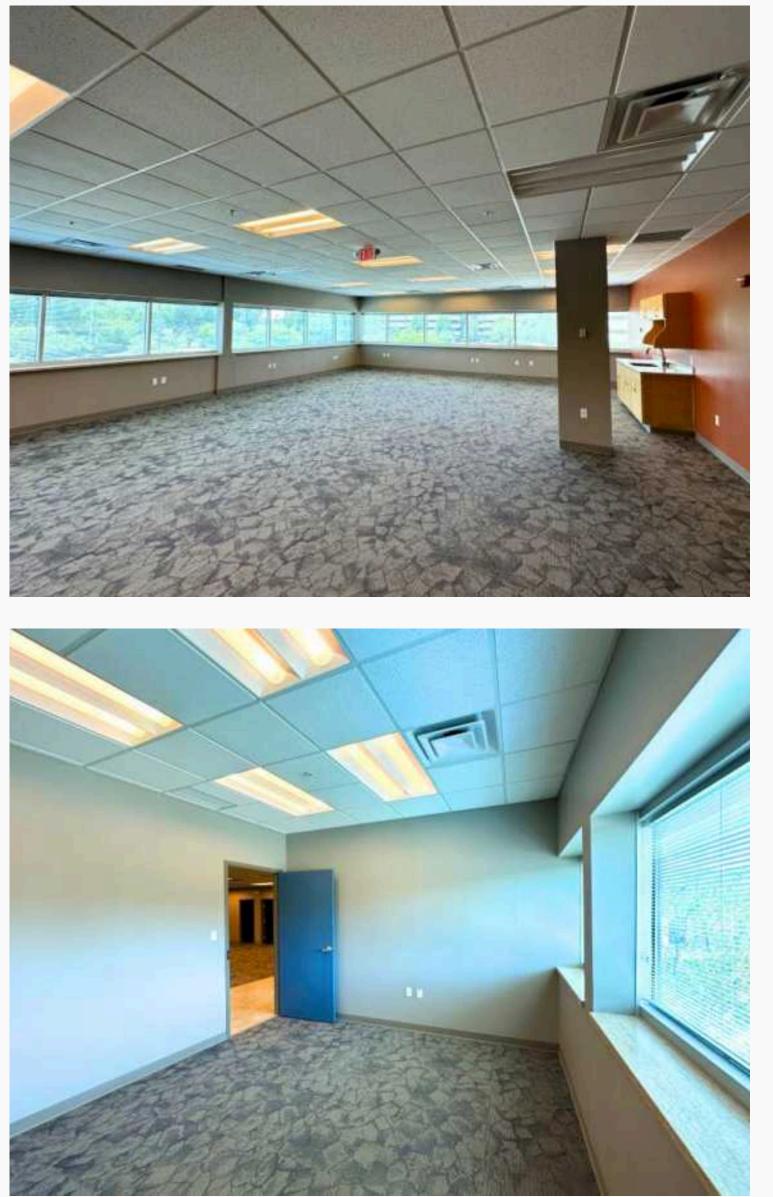

Springfield St., Riverside, OH 45431



## **Tim Albro**

937-222-1600, ext 104 talbro@crestrealtyohio.com

#### Nick

## Miller-Jacobson

937-222-1600, ext 105 nick@crestrealtyohio.com





#### **Property Highlights**

#### Wright Point III



- State of the art building overlooks Wright Patterson Air Force Base.
- Up to 18,206 SF available, divisible..
- Mix of private offices, large conference rooms, and flexible open space.
- Attractive lobby features high-end finishes.
- Two large passenger/freight elevators to 2nd floor.
- Well-positioned office park offers ample parking.
- Built in 2005, renovated in 2019.
- First floor occupied by Wright Brothers Institute.
- Lease rate: \$20/SF, Full-Service.





### **Property Highlights**

#### Wright Point III

#### Suite 100 - 7,521 SF











### **Property Highlights**

#### Wright Point III

#### Suite 200 - 18,685 SF











#### Floorplan

Wright Point III





## Location

#### Wright Point III



#### Demographics

|                                          | 2 miles    | 5 miles   | <b>10 miles</b> |
|------------------------------------------|------------|-----------|-----------------|
| 2023 Population                          | 24,173     | 186,503   | 504,248         |
| 2028 Projected Population                | 24,033     | 186,531   | 508,775         |
| Medium Home Value                        | \$74,866   | \$104,552 | \$136,046       |
| <b>Traffic Count **</b> Per CoStar 2022. |            |           | T               |
| Woodman Dr & Bower Dr                    | 25,325 VPD | WRIC      | HT POINT