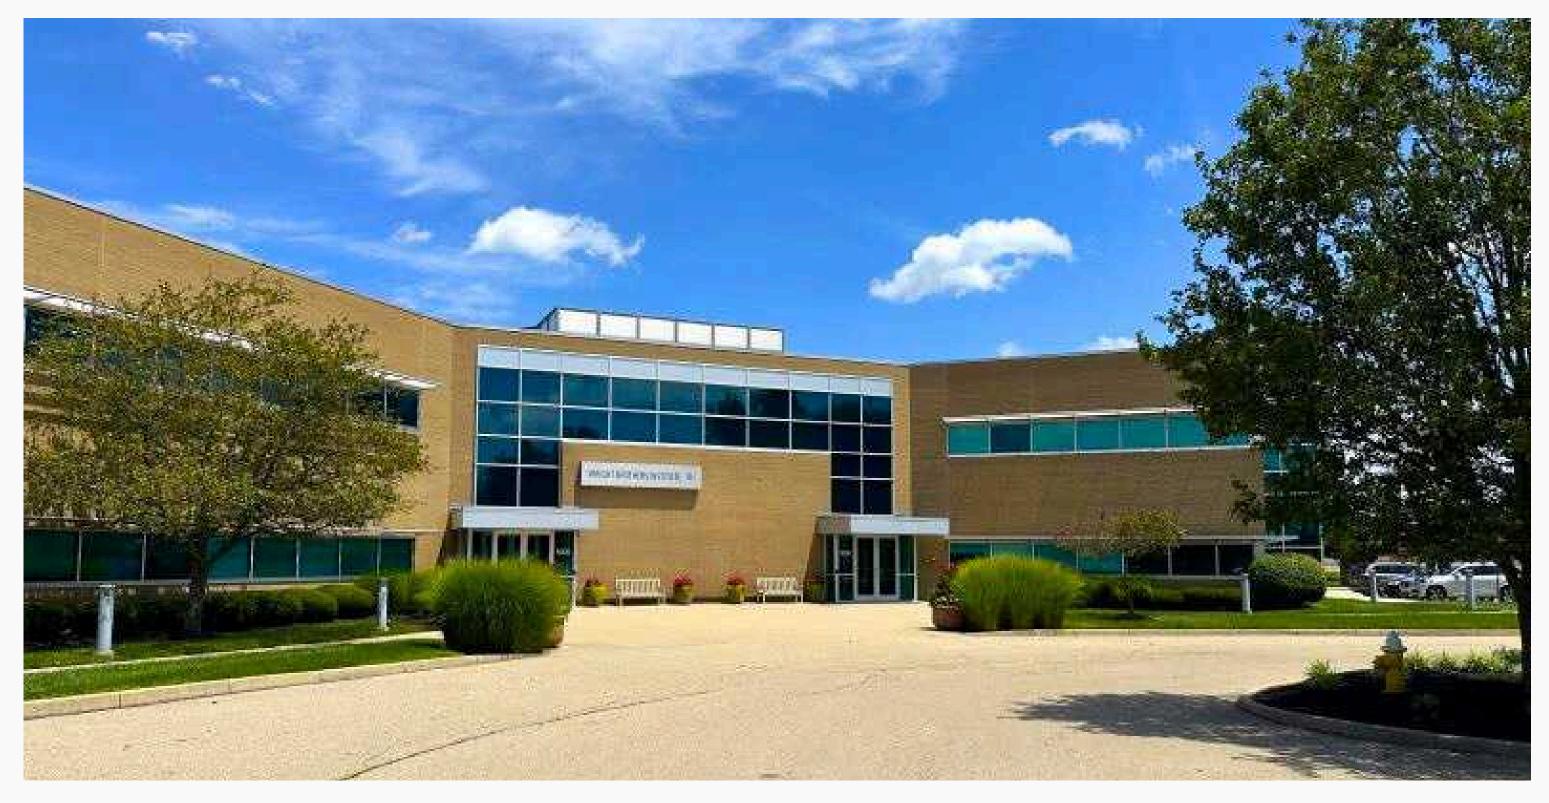

# **Class A Office** Wright Point III

#### Wright Point III

- State of the art building overlooks Wright Patterson Air Force Base.
- Up to 18,206 SF available, divisible..
- Mix of private offices, large conference rooms, and flexible open space.
- Attractive lobby features high-end finishes.
- Two large passenger/freight elevators to 2nd floor.
- Well-positioned office park offers ample parking.
- Built in 2005, renovated in 2019.
- First floor occupied by Wright Brothers Institute.
- Lease rate: \$20/SF, Full-Service.