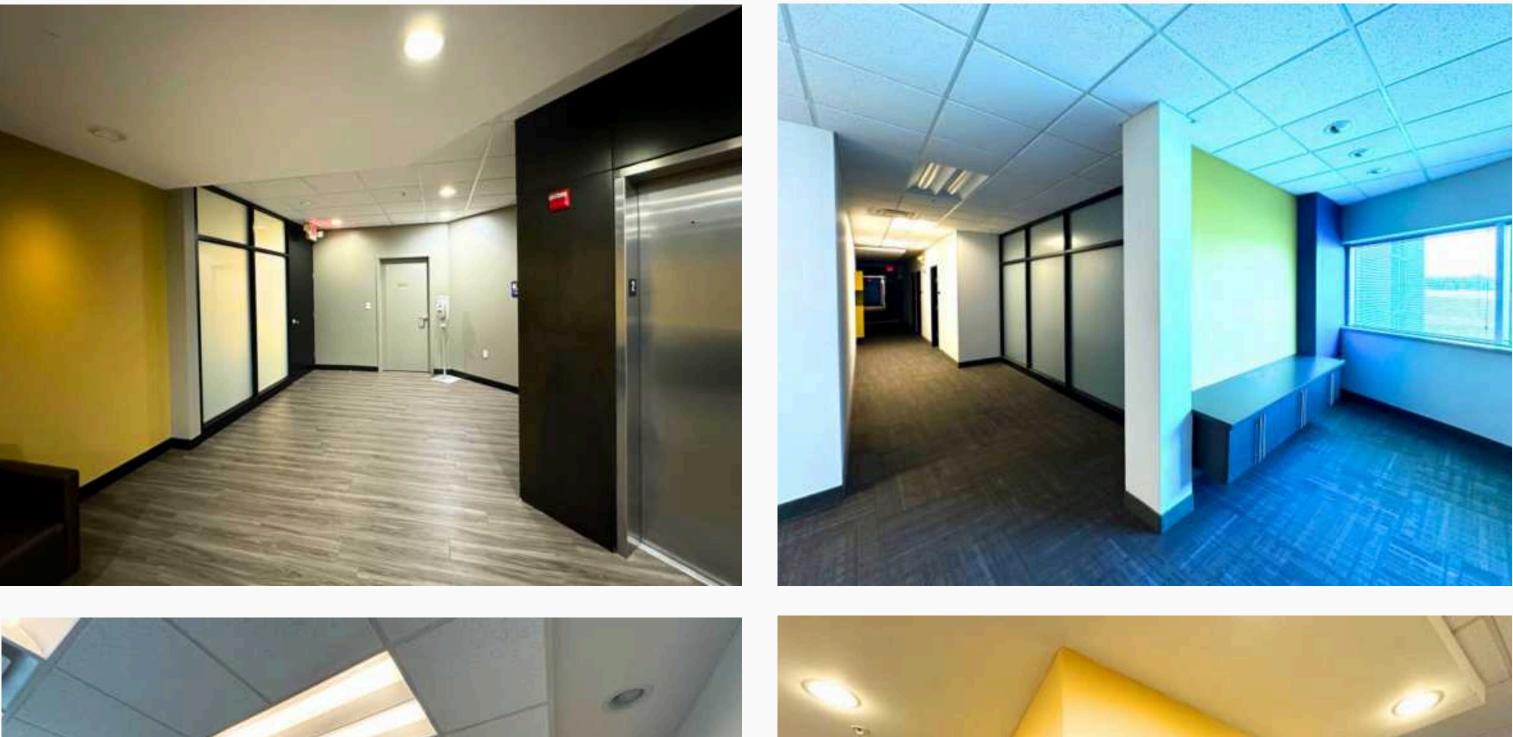

#### **Property Highlights**

#### Wright Point III

- State of the art building overlooks Wright Patterson Air Force Base.
- Up to 18,206 SF available, divisible..
- Mix of private offices, large conference rooms, and flexible open space.
- Attractive lobby features high-end finishes.
- Two large passenger/freight elevators to 2nd floor.
- Well-positioned office park offers ample parking.
- Built in 2005, renovated in 2019.
- First floor occupied by Wright Brothers Institute.
- Lease rate: \$20/SF, Full-Service.