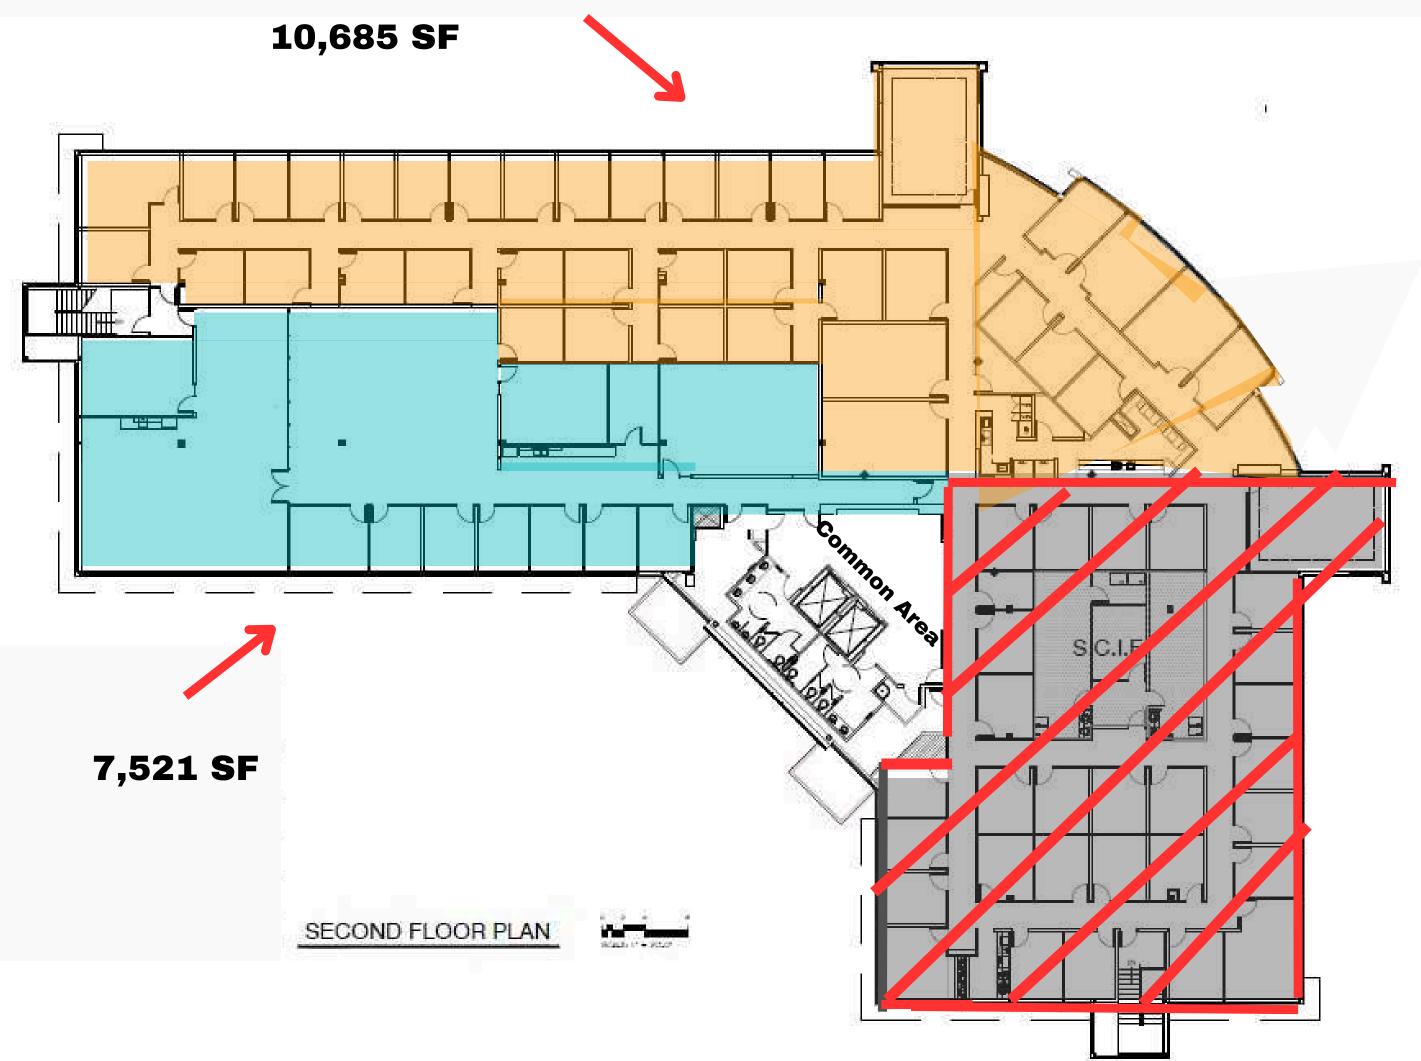

#### Suite 100 - 7,521 SF

#### Suite 200 - 18,685 SF

#### Floorplan

Wright Point III