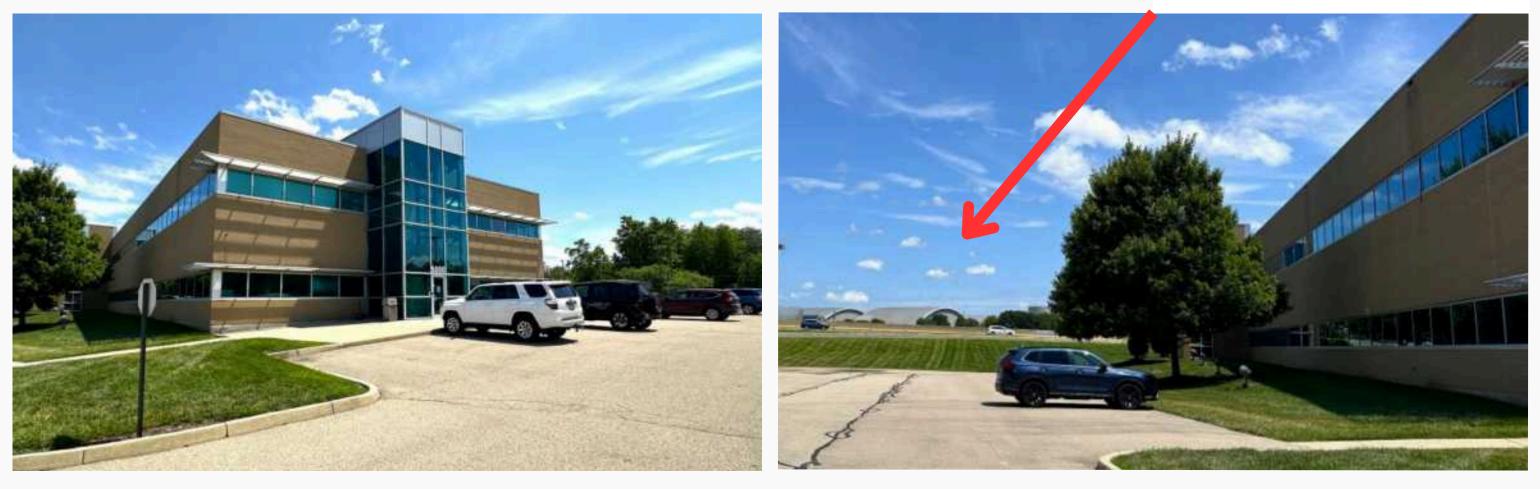

#### Wright Point III

- State of the art building overlooks Wright Patterson Air Force Base.
- Up to 18,206 SF available, divisible..
- Mix of private offices, large conference rooms, and flexible open space.
- Attractive lobby features high-end finishes.
- Two large passenger/freight elevators to 2nd floor.
- Well-positioned office park offers ample parking.
- Built in 2005, renovated in 2019.
- First floor occupied by Wright Brothers Institute.
- Lease rate: \$20/SF, Full-Service.

## Location

#### Wright Point III