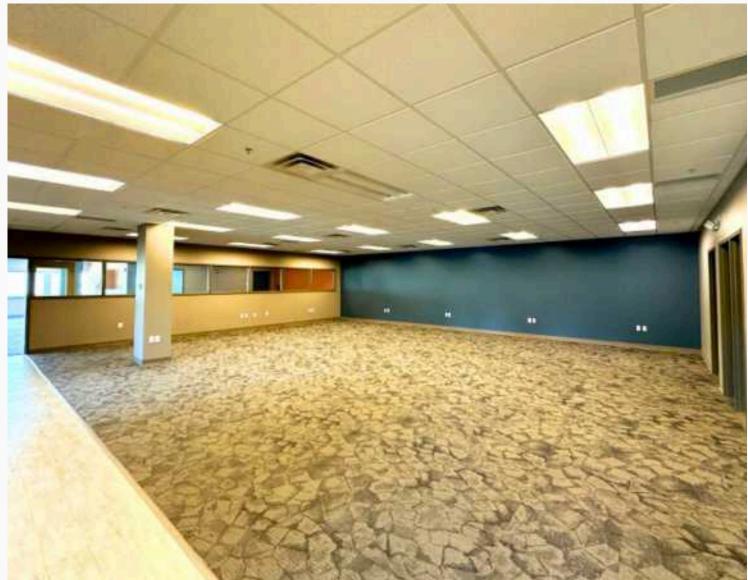

ringfield St., Riverside, OH 45431



## **Tim Albro**

937-222-1600, ext 104 talbro@crestrealtyohio.com

#### Nick

## Miller-Jacobson

937-222-1600, ext 105 nick@crestrealtyohio.com





#### **Property Highlights**

#### Wright Point III



- State of the art building overlooks Wright Patterson Air Force Base.
- Up to 18,206 SF available, divisible..
- Mix of private offices, large conference rooms, and flexible open space.
- Attractive lobby features high-end finishes.
- Two large passenger/freight elevators to 2nd floor.
- Well-positioned office park offers ample parking.
- Built in 2005, renovated in 2019.
- First floor occupied by Wright Brothers Institute.
- Lease rate: \$20/SF, Full-Service.





### **Property Highlights**

#### Wright Point III

#### Suite 100 - 7,521 SF











### **Property Highlights**

#### Wright Point III

#### Suite 200 - 18,685 SF











#### Floorplan

Wright Point III





## Location

#### Wright Point III



#### Demographics

|                                          | 2 miles    | 5 miles   | <b>10 miles</b> |
|------------------------------------------|------------|-----------|-----------------|
| 2023 Population                          | 24,173     | 186,503   | 504,248         |
| 2028 Projected Population                | 24,033     | 186,531   | 508,775         |
| Medium Home Value                        | \$74,866   | \$104,552 | \$136,046       |
| <b>Traffic Count **</b> Per CoStar 2022. |            |           | T               |
| Woodman Dr & Bower Dr                    | 25,325 VPD | WRIC      | HT POINT