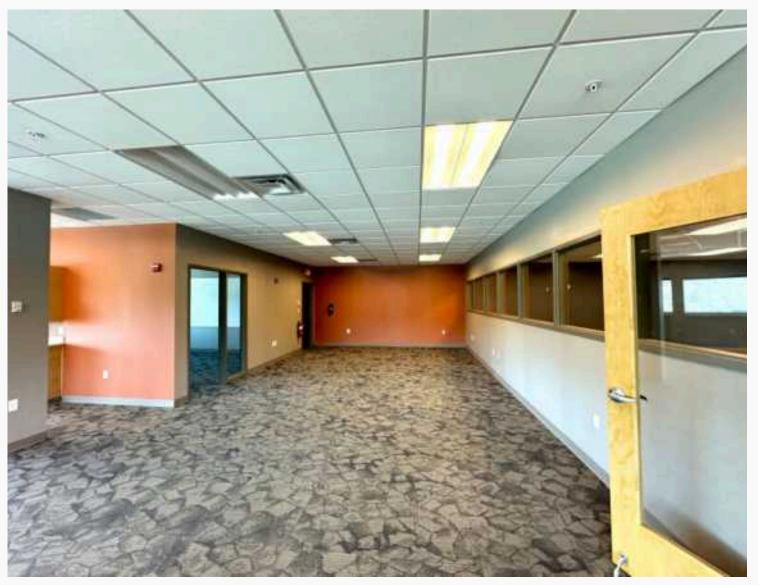

#### Wright Point III

- State of the art building overlooks Wright Patterson Air Force Base.
- Up to 18,206 SF available, divisible..
- Mix of private offices, large conference rooms, and flexible open space.
- Attractive lobby features high-end finishes.
- Two large passenger/freight elevators to 2nd floor.
- Well-positioned office park offers ample parking.
- Built in 2005, renovated in 2019.
- First floor occupied by Wright Brothers Institute.
- Lease rate: \$20/SF, Full-Service.