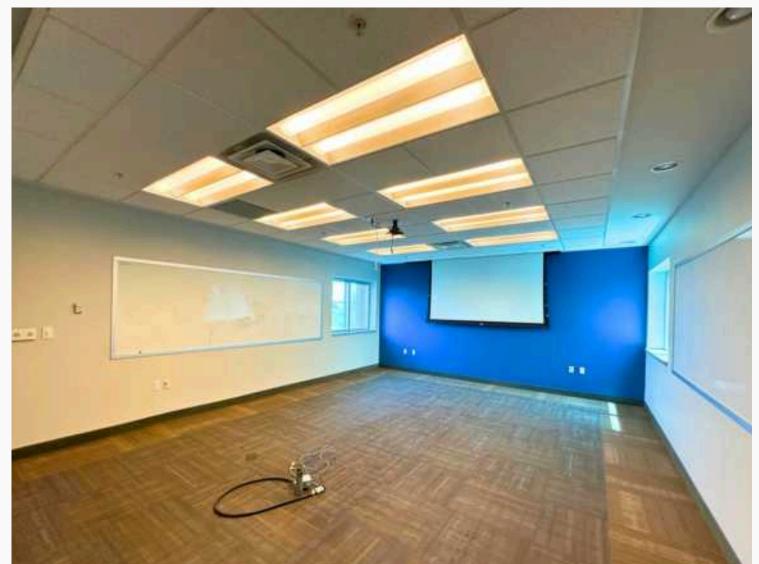

#### **Property Highlights**

#### Wright Point III

- State of the art building overlooks Wright Patterson Air Force Base.
- Up to 18,206 SF available, divisible..
- Mix of private offices, large conference rooms, and flexible open space.
- Attractive lobby features high-end finishes.
- Two large passenger/freight elevators to 2nd floor.
- Well-positioned office park offers ample parking.
- Built in 2005, renovated in 2019.
- First floor occupied by Wright Brothers Institute.
- Lease rate: \$20/SF, Full-Service.