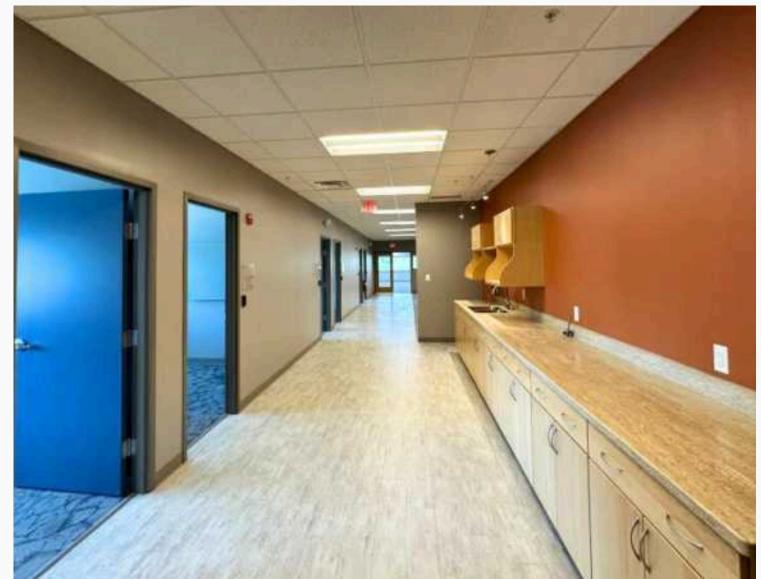

#### Wright Point III

- State of the art building overlooks Wright Patterson Air Force Base.
- Up to 18,206 SF available, divisible..
- Mix of private offices, large conference rooms, and flexible open space.
- Attractive lobby features high-end finishes.
- Two large passenger/freight elevators to 2nd floor.
- Well-positioned office park offers ample parking.
- Built in 2005, renovated in 2019.
- First floor occupied by Wright Brothers Institute.
- Lease rate: \$20/SF, Full-Service.