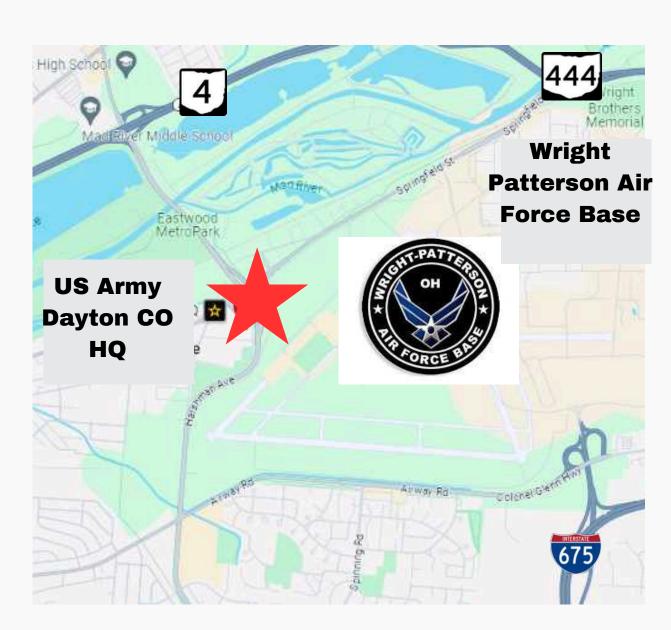

#### Wright Point III

- State of the art building overlooks Wright Patterson Air Force Base.
- Two suites, up to 26,206 SF available, divisible.
- Class A space includes high-level SCIF facility.
- Mix of private offices, large conference rooms, and flexible open space.
- Attractive lobby features high-end finishes.
- Two large passenger/freight elevators to 2nd floor.
- Well-positioned office park offers ample parking.
- Built in 2005, renovated in 2019.
- First floor occupied by Wright Brothers Institute.
- Lease rate: \$20/SF, Full-Service.