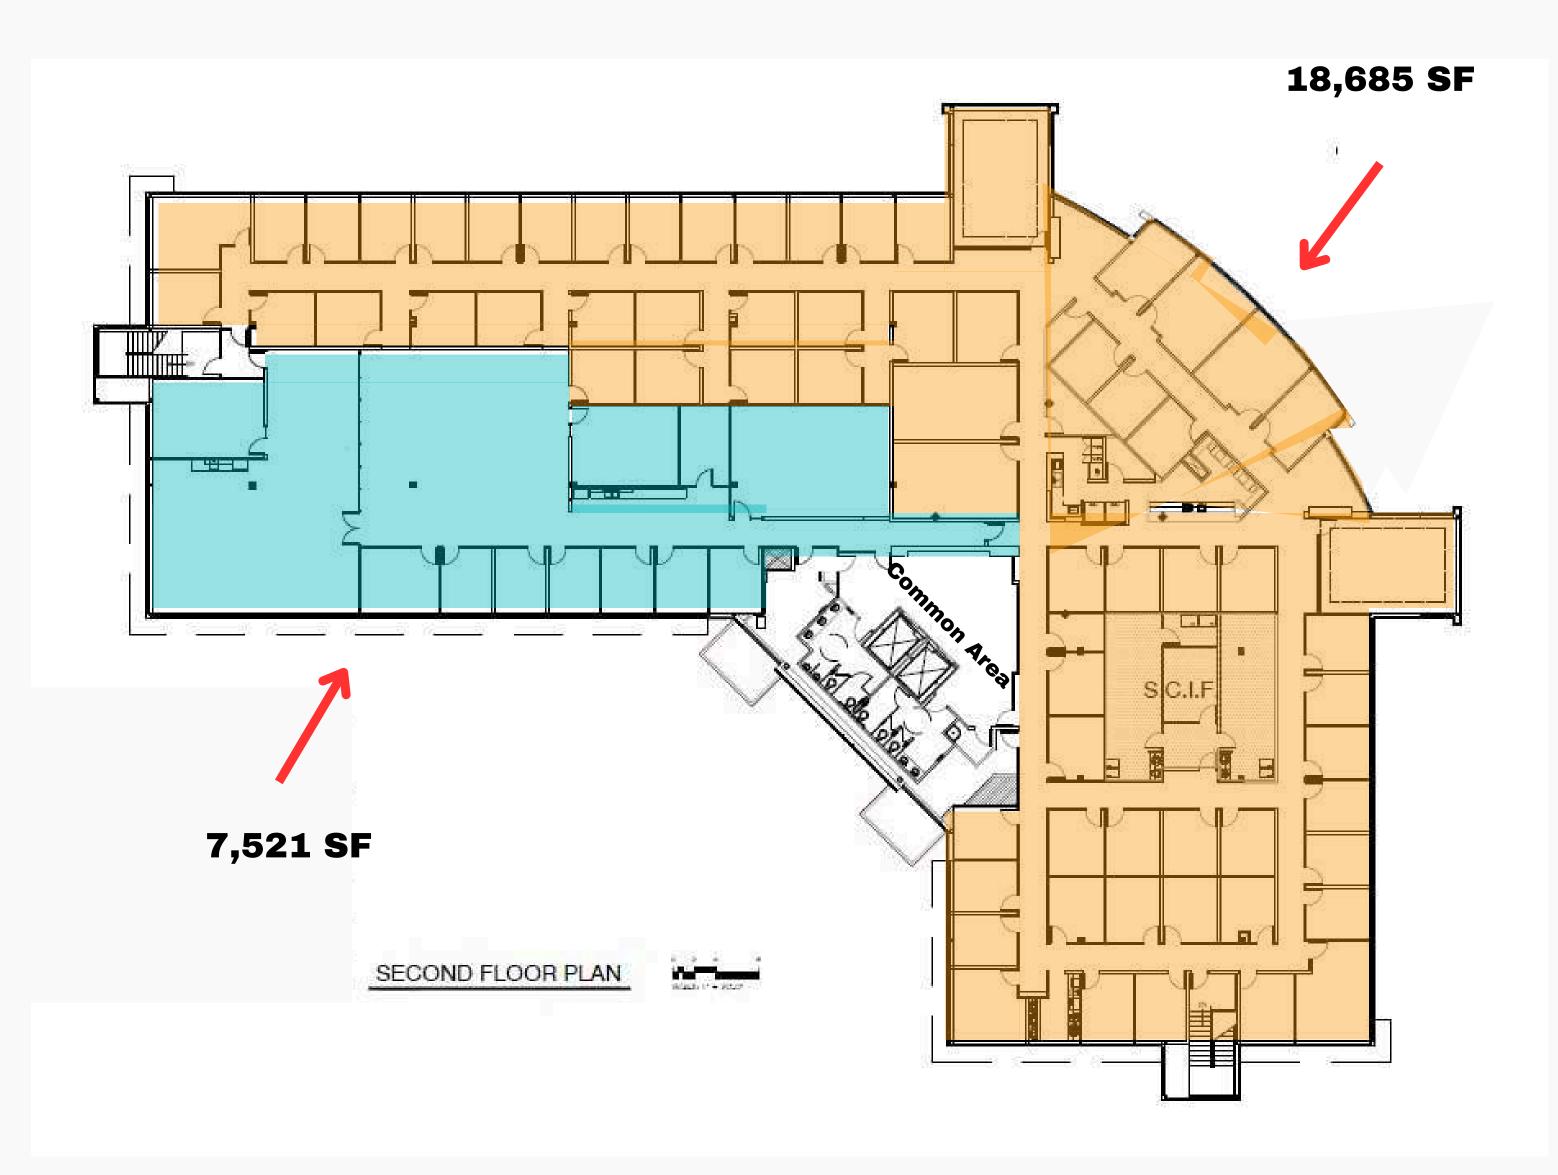

bro@crestrealtyohio.com

### Nick Miller-Jacobson

937-222-1600, ext 105 nick@crestrealtyohio.com







#### Wright Point III



- State of the art building overlooks Wright Patterson Air Force Base.
- Two suites, up to 26,206 SF available, divisible.
- Class A space includes high-level SCIF facility.
- Mix of private offices, large conference rooms, and flexible open space.
- Attractive lobby features high-end finishes.
- Two large passenger/freight elevators to 2nd floor.
- Well-positioned office park offers ample parking.
- Built in 2005, renovated in 2019.
- First floor occupied by Wright Brothers Institute.
- Lease rate: \$20/SF, Full-Service.







# **Property Highlights**

#### Suite 100 - 7,521 SF













### **Property Highlights**

#### Suite 200 - 18,685 SF

















### Wright Point III



### Demographics

|                           | 2 miles  | 5 miles   | 10 miles  |
|---------------------------|----------|-----------|-----------|
| 2023 Population           | 24,173   | 186,503   | 504,248   |
| 2028 Projected Population | 24,033   | 186,531   | 508,775   |
| Medium Home Value         | \$74,866 | \$104,552 | \$136,046 |

#### Traffic Count \*\* Per CoStar 2022.

| Mandman Dr. 9 Dayyar Dr  |            |
|--------------------------|------------|
| Woodman Dr & Bower Dr    | 25,325 VPD |
| Harshman Ave             |            |
|                          | 27,578 VPD |
| Woodman & Springfield St | 24,337 VPD |



Nick Miller-Jacobson

## Tim Albro

937-222-1600, ext 105 nick@crestrealtyohio.com

937-222-1600, ext 104 talbro@crestrealtyohio.co