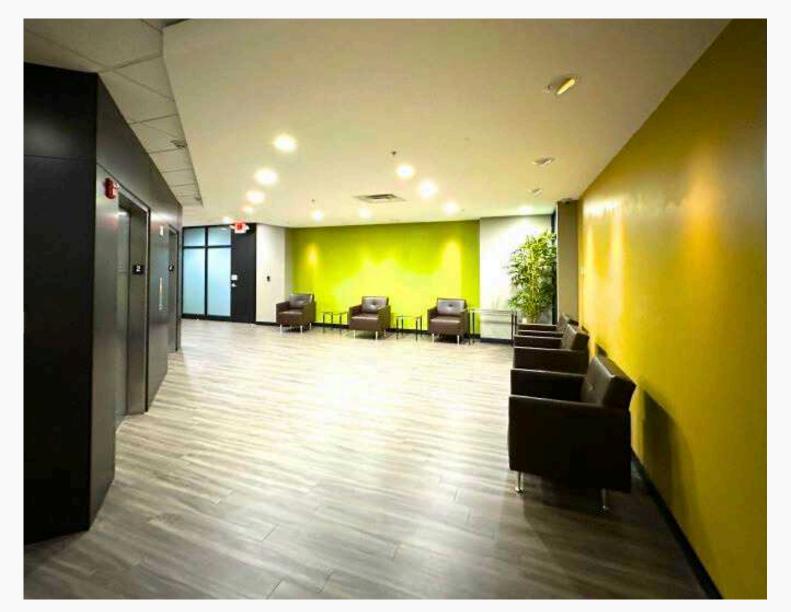

#### Wright Point III

- State of the art building overlooks Wright Patterson Air Force Base.
- Two suites, up to 26,206 SF available, divisible.
- Class A space includes high-level SCIF facility.
- Mix of private offices, large conference rooms, and flexible open space.
- Attractive lobby features high-end finishes.
- Two large passenger/freight elevators to 2nd floor.
- Well-positioned office park offers ample parking.
- Built in 2005, renovated in 2019.
- First floor occupied by Wright Brothers Institute.
- Lease rate: \$20/SF, Full-Service.