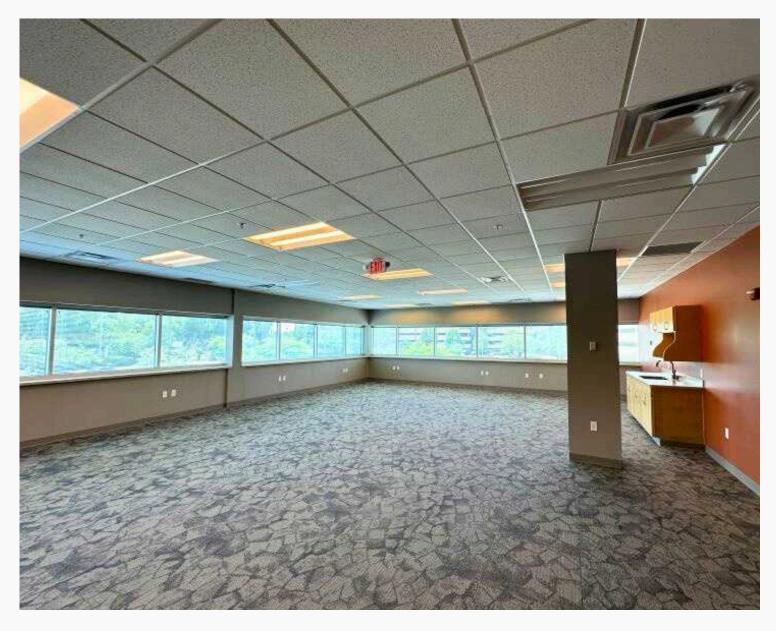

#### Wright Point III

- State of the art building overlooks Wright Patterson Air Force Base.
- Two suites, up to 26,206 SF available, divisible.
- Class A space includes high-level SCIF facility.
- Mix of private offices, large conference rooms, and flexible open space.
- Attractive lobby features high-end finishes.
- Two large passenger/freight elevators to 2nd floor.
- Well-positioned office park offers ample parking.
- Built in 2005, renovated in 2019.
- First floor occupied by Wright Brothers Institute.
- Lease rate: \$20/SF, Full-Service.

#### Suite 100 - 7,521 SF