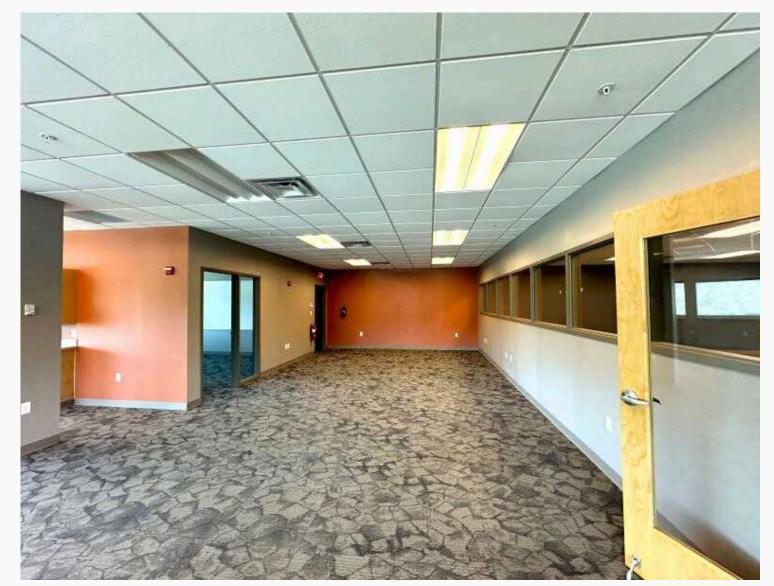

ld St., Riverside, OH 45431



### Tim Albro

937-222-1600, ext 104 talbro@crestrealtyohio.com

### Nick Miller-Jacobson

937-222-1600, ext 105 nick@crestrealtyohio.com







#### Wright Point III



- State of the art building overlooks Wright Patterson Air Force Base.
- Two suites, up to 26,206 SF available, divisible.
- Class A space includes high-level SCIF facility.
- Mix of private offices, large conference rooms, and flexible open space.
- Attractive lobby features high-end finishes.
- Two large passenger/freight elevators to 2nd floor.
- Well-positioned office park offers ample parking.
- Built in 2005, renovated in 2019.
- First floor occupied by Wright Brothers Institute.
- Lease rate: \$20/SF, Full-Service.







# **Property Highlights**

#### Suite 100 - 7,521 SF













### **Property Highlights**

#### Suite 200 - 18,685 SF

















### Wright Point III



### Demographics

|                           | 2 miles  | 5 miles   | 10 miles  |
|---------------------------|----------|-----------|-----------|
| 2023 Population           | 24,173   | 186,503   | 504,248   |
| 2028 Projected Population | 24,033   | 186,531   | 508,775   |
| Medium Home Value         | \$74,866 | \$104,552 | \$136,046 |

#### Traffic Count \*\* Per CoStar 2022.

| Mandman Dr. 9 Dayyar Dr  |            |
|--------------------------|------------|
| Woodman Dr & Bower Dr    | 25,325 VPD |
| Harshman Ave             |            |
|                          | 27,578 VPD |
| Woodman & Springfield St | 24,337 VPD |



Nick Miller-Jacobson

## Tim Albro

937-222-1600, ext 105 ni