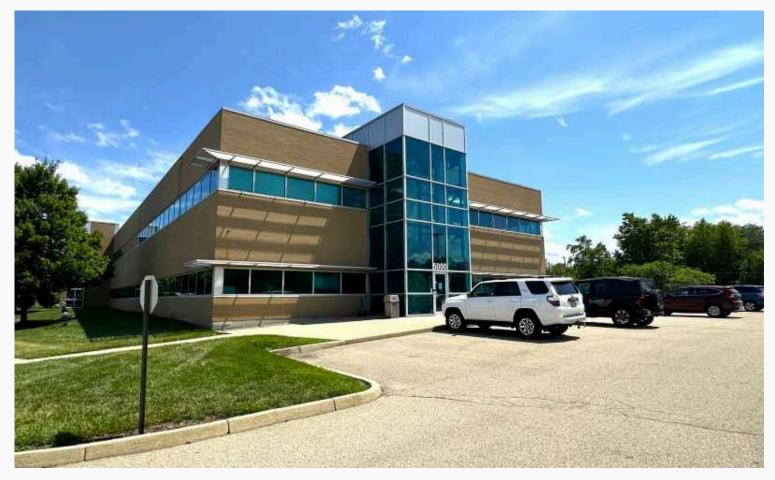

#### Wright Point III

- State of the art building overlooks Wright Patterson Air Force Base.
- Two suites, up to 26,206 SF available, divisible.
- Class A space includes high-level SCIF facility.
- Mix of private offices, large conference rooms, and flexible open space.
- Attractive lobby features high-end finishes.
- Two large passenger/freight elevators to 2nd floor.
- Well-positioned office park offers ample parking.
- Built in 2005, renovated in 2019.
- First floor occupied by Wright Brothers Institute.
- Lease rate: \$20/SF, Full-Service.