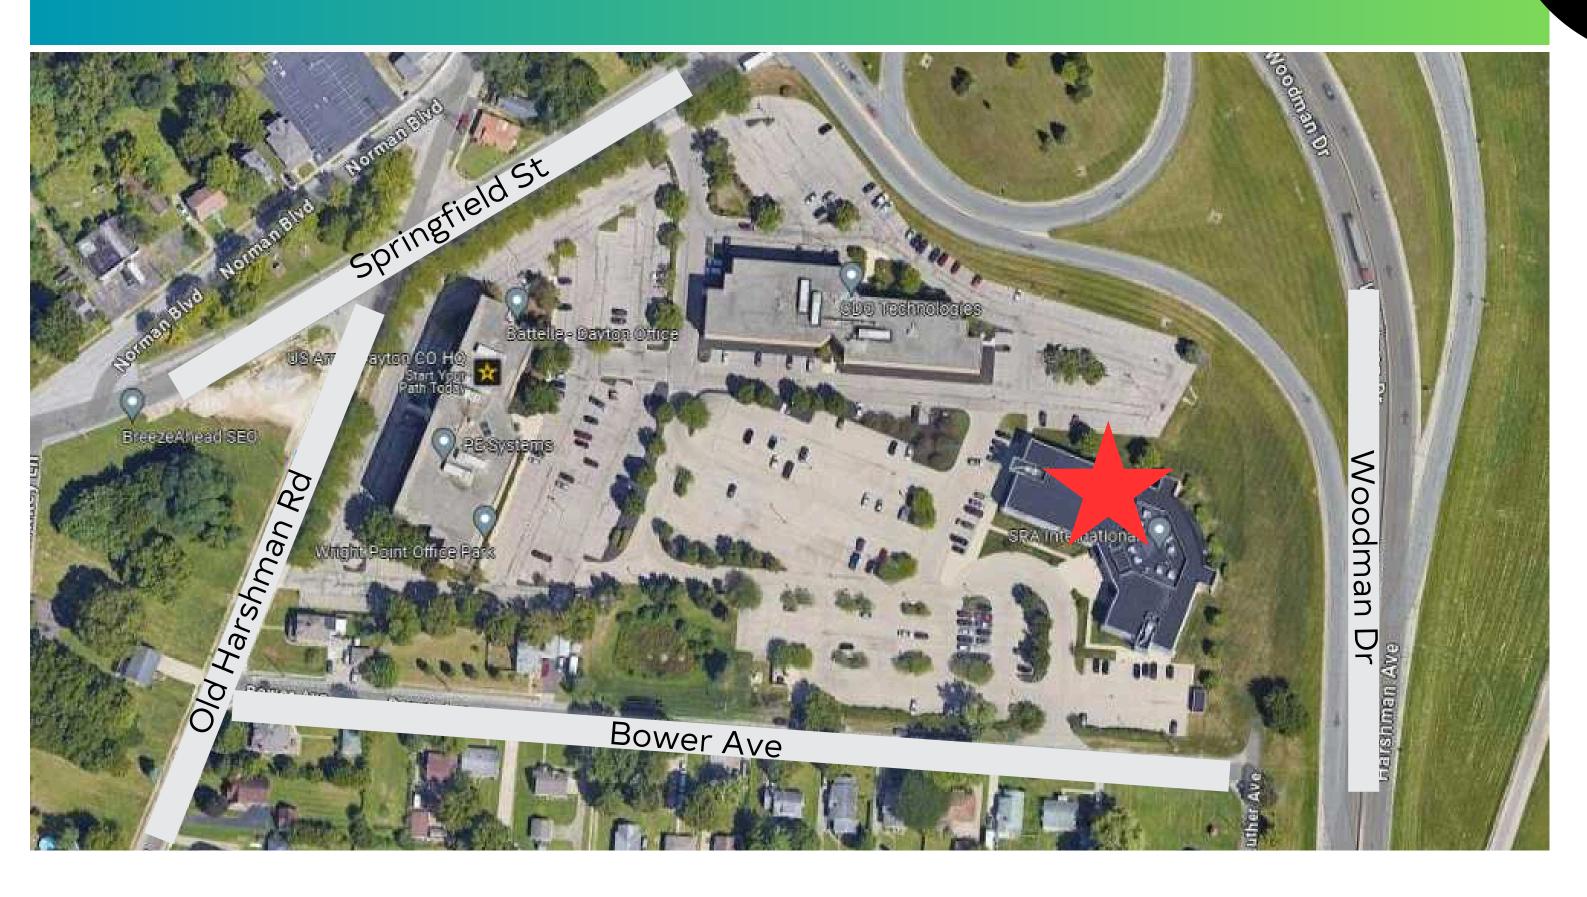

#### Wright Point III

- State of the art building overlooks Wright Patterson Air Force Base.
- Two suites, up to 26,206 SF available, divisible.
- Class A space includes high-level SCIF facility.
- Mix of private offices, large conference rooms, and flexible open space.
- Attractive lobby features high-end finishes.
- Two large passenger/freight elevators to 2nd floor.
- Well-positioned office park offers ample parking.
- Built in 2005, renovated in 2019.
- First floor occupied by Wright Brothers Institute.
- Lease rate: \$20/SF, Full-Service.

#### Traffic Count \*\* Per CoStar 2022.

| Mandman Dr. 9 Dayyar Dr  |            |
|--------------------------|------------|
| Woodman Dr & Bower Dr    | 25,325 VPD |
| Harshman Ave             |            |
|                          | 27,578 VPD |
| Woodman & Springfield St | 24,337 VPD |