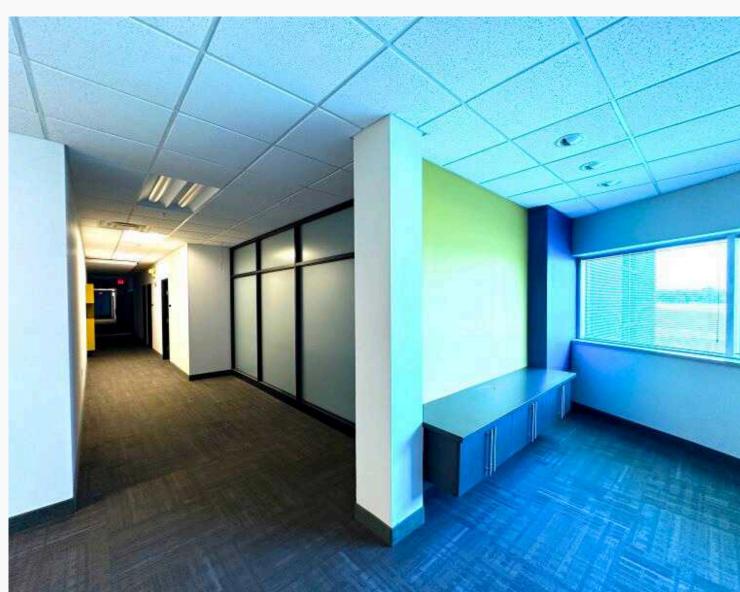

#### Wright Point III

- State of the art building overlooks Wright Patterson Air Force Base.
- Two suites, up to 26,206 SF available, divisible.
- Class A space includes high-level SCIF facility.
- Mix of private offices, large conference rooms, and flexible open space.
- Attractive lobby features high-end finishes.
- Two large passenger/freight elevators to 2nd floor.
- Well-positioned office park offers ample parking.
- Built in 2005, renovated in 2019.
- First floor occupied by Wright Brothers Institute.
- Lease rate: \$20/SF, Full-Service.

# **Property Highlights**