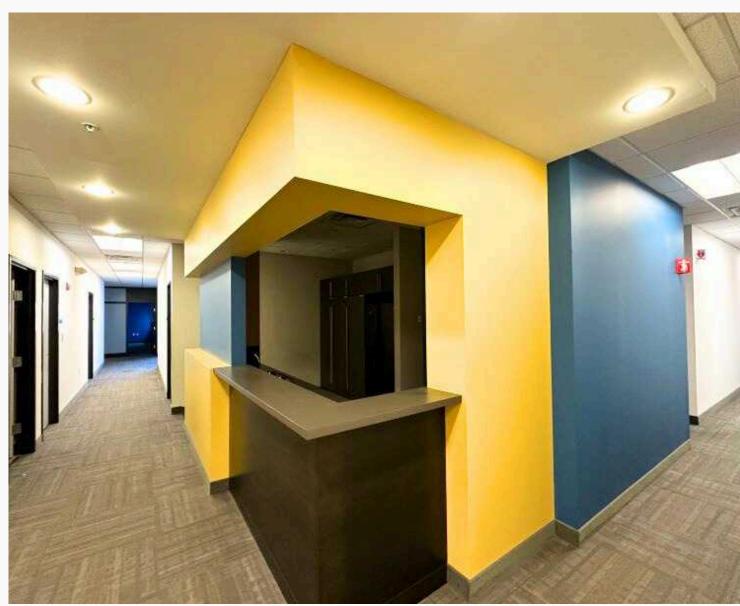

#### Wright Point III

- State of the art building overlooks Wright Patterson Air Force Base.
- Two suites, up to 26,206 SF available, divisible.
- Class A space includes high-level SCIF facility.
- Mix of private offices, large conference rooms, and flexible open space.
- Attractive lobby features high-end finishes.
- Two large passenger/freight elevators to 2nd floor.
- Well-positioned office park offers ample parking.
- Built in 2005, renovated in 2019.
- First floor occupied by Wright Brothers Institute.
- Lease rate: \$20/SF, Full-Service.

# **Property Highlights**