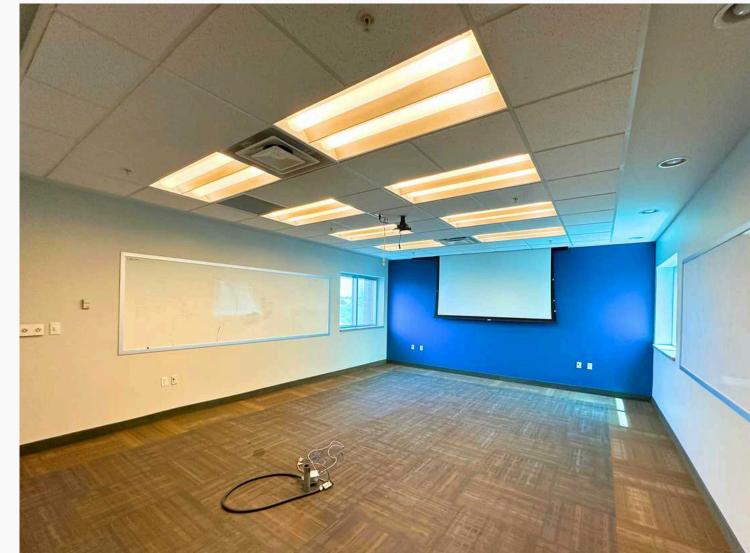

albro@crestrealtyohio.com

### Nick Miller-Jacobson

937-222-1600, ext 105 nick@crestrealtyohio.com







#### Wright Point III



- State of the art building overlooks Wright Patterson Air Force Base.
- Two suites, up to 26,206 SF available, divisible.
- Class A space includes high-level SCIF facility.
- Mix of private offices, large conference rooms, and flexible open space.
- Attractive lobby features high-end finishes.
- Two large passenger/freight elevators to 2nd floor.
- Well-positioned office park offers ample parking.
- Built in 2005, renovated in 2019.
- First floor occupied by Wright Brothers Institute.
- Lease rate: \$20/SF, Full-Service.







# **Property Highlights**

#### Suite 100 - 7,521 SF













### **Property Highlights**

#### Suite 200 - 18,685 SF

















### Wright Point III



### Demographics

|                           | 2 miles  | 5 miles   | 10 miles  |
|---------------------------|----------|-----------|-----------|
| 2023 Population           | 24,173   | 186,503   | 504,248   |
| 2028 Projected Population | 24,033   | 186,531   | 508,775   |
| Medium Home Value         | \$74,866 | \$104,552 | \$136,046 |

#### Traffic Count \*\* Per CoStar 2022.

| Mandman Dr. 9 Dayyar Dr  |            |
|--------------------------|------------|
| Woodman Dr & Bower Dr    | 25,325 VPD |
| Harshman Ave             |            |
|                          | 27,578 VPD |
| Woodman & Springfield St | 24,337 VPD |



Nick Miller-Jacobson

## Tim Albro

937-222-1600, ext 105 nick@crestrealtyohio.com

937-222-1600, ext 104 talbro@crestrealtyohio.