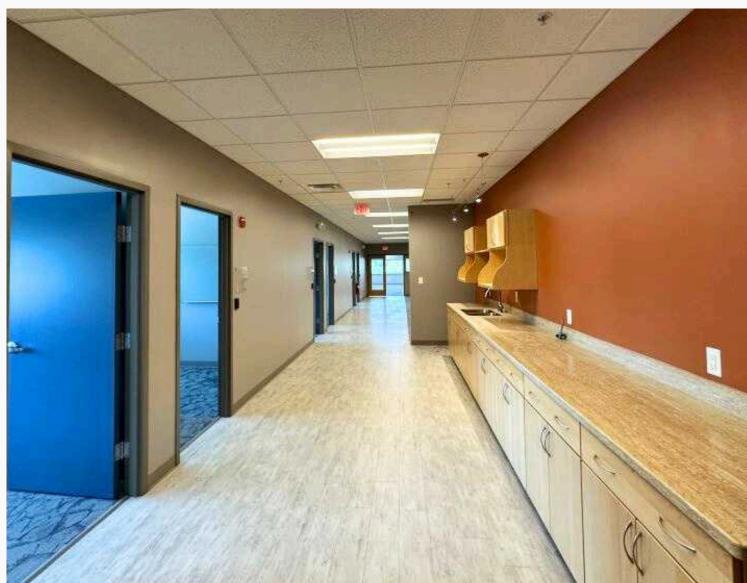

#### Wright Point III

- State of the art building overlooks Wright Patterson Air Force Base.
- Two suites, up to 26,206 SF available, divisible.
- Class A space includes high-level SCIF facility.
- Mix of private offices, large conference rooms, and flexible open space.
- Attractive lobby features high-end finishes.
- Two large passenger/freight elevators to 2nd floor.
- Well-positioned office park offers ample parking.
- Built in 2005, renovated in 2019.
- First floor occupied by Wright Brothers Institute.
- Lease rate: \$20/SF, Full-Service.

#### Suite 200 - 18,685 SF