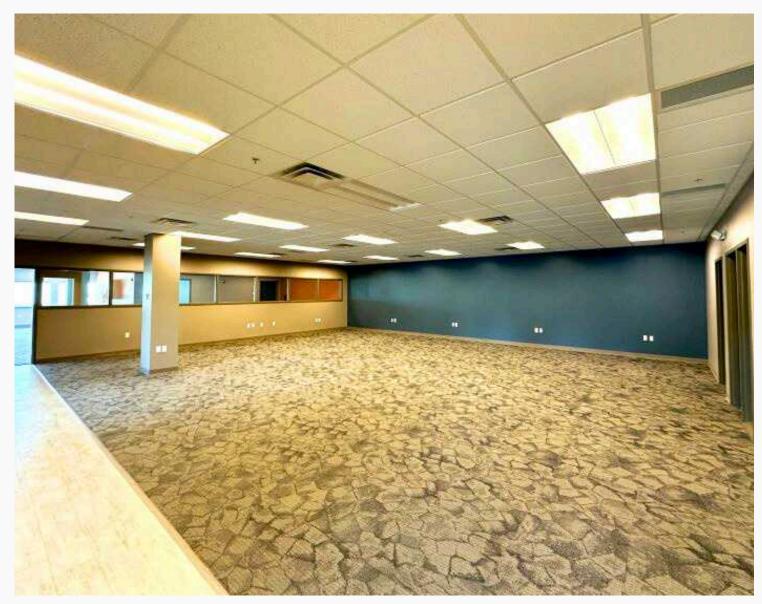

gfield St., Riverside, OH 45431



### Tim Albro

937-222-1600, ext 104 talbro@crestrealtyohio.com

### Nick Miller-Jacobson

937-222-1600, ext 105 nick@crestrealtyohio.com







#### Wright Point III



- State of the art building overlooks Wright Patterson Air Force Base.
- Two suites, up to 26,206 SF available, divisible.
- Class A space includes high-level SCIF facility.
- Mix of private offices, large conference rooms, and flexible open space.
- Attractive lobby features high-end finishes.
- Two large passenger/freight elevators to 2nd floor.
- Well-positioned office park offers ample parking.
- Built in 2005, renovated in 2019.
- First floor occupied by Wright Brothers Institute.
- Lease rate: \$20/SF, Full-Service.







# **Property Highlights**

#### Suite 100 - 7,521 SF













### **Property Highlights**

#### Suite 200 - 18,685 SF

















### Wright Point III



### Demographics

|                           | 2 miles  | 5 miles   | 10 miles  |
|---------------------------|----------|-----------|-----------|
| 2023 Population           | 24,173   | 186,503   | 504,248   |
| 2028 Projected Population | 24,033   | 186,531   | 508,775   |
| Medium Home Value         | \$74,866 | \$104,552 | \$136,046 |

#### Traffic Count \*\* Per CoStar 2022.

| Mandman Dr. 9 Dayyar Dr  |            |
|--------------------------|------------|
| Woodman Dr & Bower Dr    | 25,325 VPD |
| Harshman Ave             |            |
|                          | 27,578 VPD |
| Woodman & Springfield St | 24,337 VPD |



Nick Miller-Jacobson

## Tim Albro

937-222-1600, ext 10