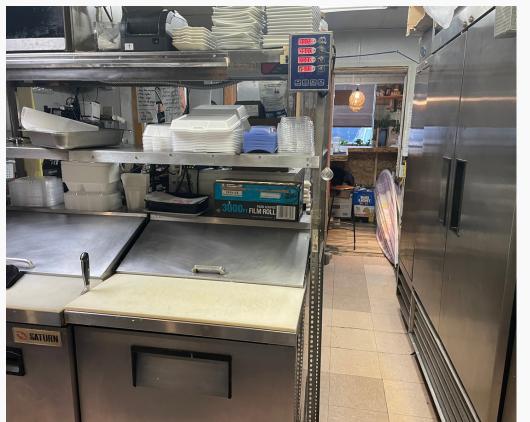

## FOR LEASE Kingsridge Plaza

8971 Kingsridge Dr.

- Former location of Thai Kitchen restaurant.
- Includes full kitchen, eat-in dining area and small bar area.
- Some kitchen equipment/front furnishings may be available.
- Near busy Dayton Mall area.
- Easy access and convenient parking!
- 1,500 SF ~ \$16/SF (includes CAM, Taxes and Insurance)