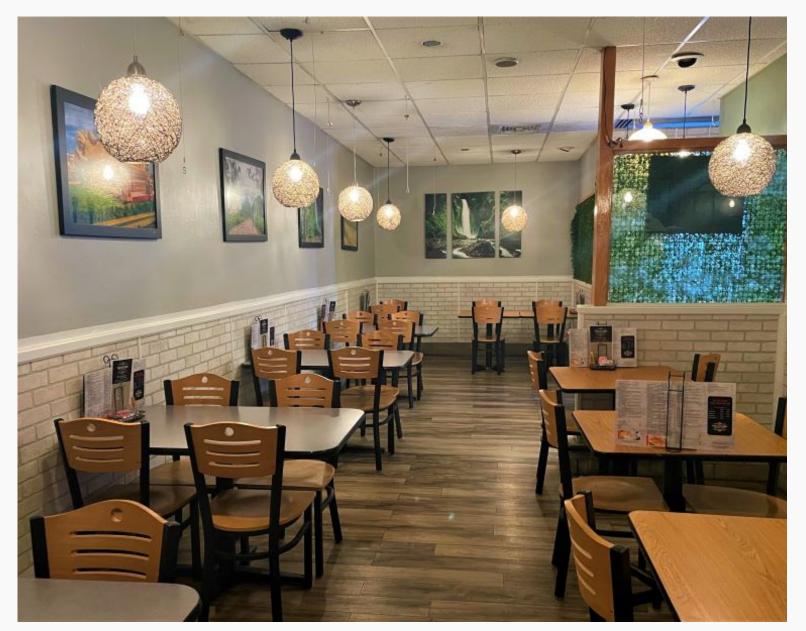

## FOR LEASE Kingsridge Plaza

8971 Kingsridge Dr.

- Former location of Thai Kitchen restaurant.
- Includes full kitchen, eat-in dining area and small bar area.
- Some kitchen equipment/front furnishings may be available.
- Near busy Dayton Mall area.
- Easy access and convenient parking!
- 1,500 SF ~ \$16/SF (includes CAM, Taxes and Insurance)