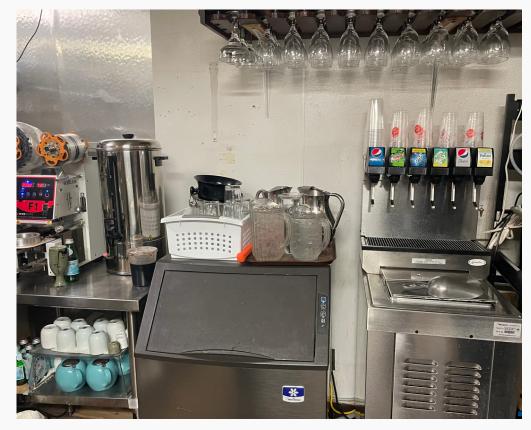

## FOR LEASE Kingsridge Plaza

8971 Kingsridge Dr.

- Former location of Thai Kitchen restaurant.
- Includes full kitchen, eat-in dining area and small bar area.
- Some kitchen equipment/front furnishings may be available.
- Near busy Dayton Mall area.
- Easy access and convenient parking!
- 1,500 SF ~ \$16/SF (includes CAM, Taxes and Insurance)