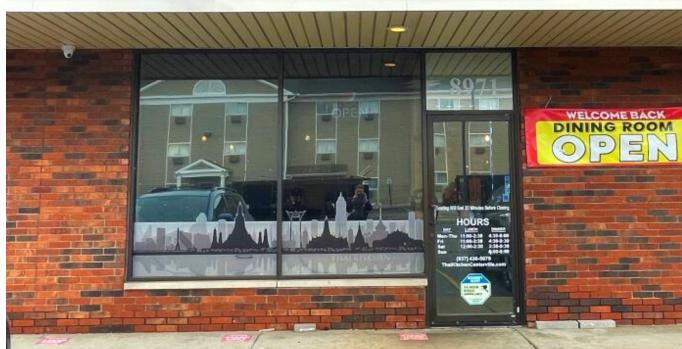

## FOR LEASE Kingsridge Plaza

8971 Kingsridge Dr.

- Former location of Thai Kitchen restaurant.
- Includes full kitchen, eat-in dining area and small bar area.
- Some kitchen equipment/front furnishings may be available.
- Near busy Dayton Mall area.
- Easy access and convenient parking!
- 1,500 SF ~ \$16/SF (includes CAM, Taxes and Insurance)