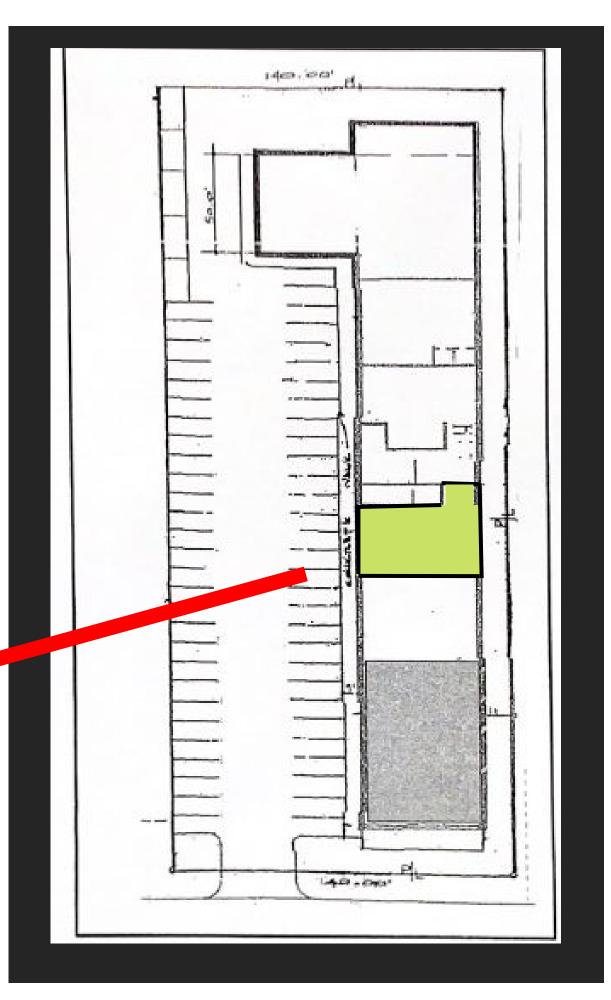

## FOR LEASE Kingsridge Plaza

8971 Kingsridge Dr.

- Former location of Thai Kitchen restaurant.
- Includes full kitchen, eat-in dining area and small bar area.
- Some kitchen equipment/front furnishings may be available.
- Near busy Dayton Mall area.
- Easy access and convenient parking!
- 1,500 SF ~ \$16/SF (includes CAM, Taxes and Insurance)