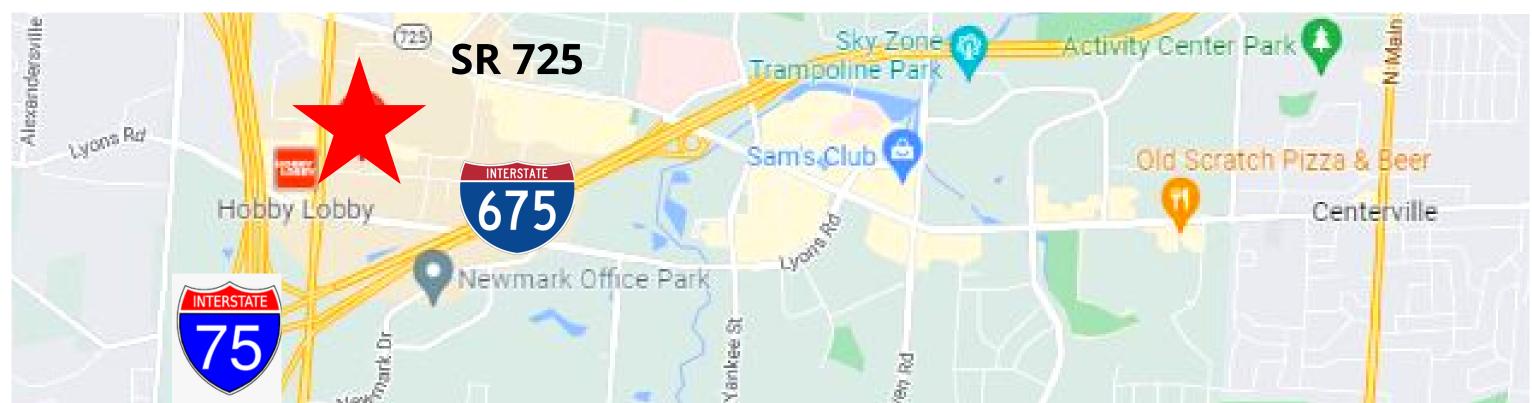

## FOR LEASE Kingsridge Plaza

8971 Kingsridge Dr.

- Former location of Thai Kitchen restaurant.
- Includes full kitchen, eat-in dining area and small bar area.
- Some kitchen equipment/front furnishings may be available.
- Near busy Dayton Mall area.
- Easy access and convenient parking!
- 1,500 SF ~ \$16/SF (includes CAM, Taxes and Insurance)

**Kingsridge Dr and Springboro Pike Traffic Count ~ VPD 23,640** 

<sup>\*\*</sup> Information provided by CoStar, 2022