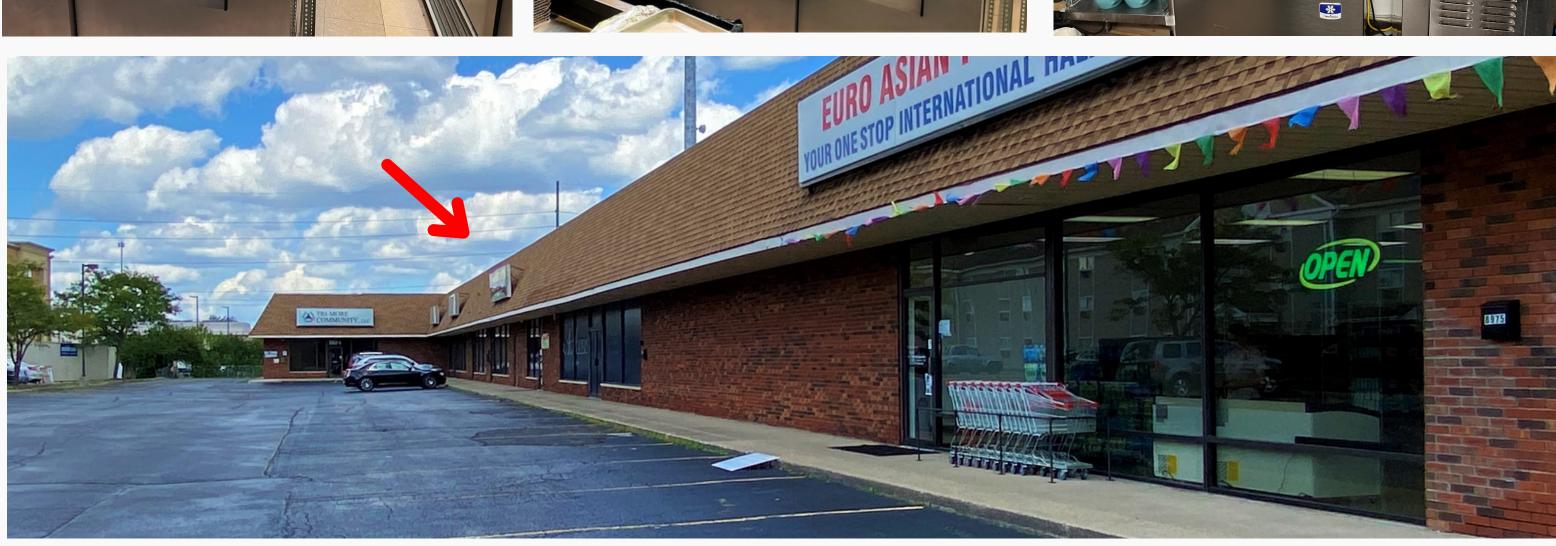

## FOR LEASE Kingsridge Plaza

8971 Kingsridge Dr.

- Former location of Thai Kitchen restaurant.
- Includes full kitchen, eat-in dining area and small bar area.
- Some kitchen equipment/front furnishings may be available.
- Near busy Dayton Mall area.
- Easy access and convenient parking!
- 1,500 SF ~ \$16/SF (includes CAM, Taxes and Insurance)