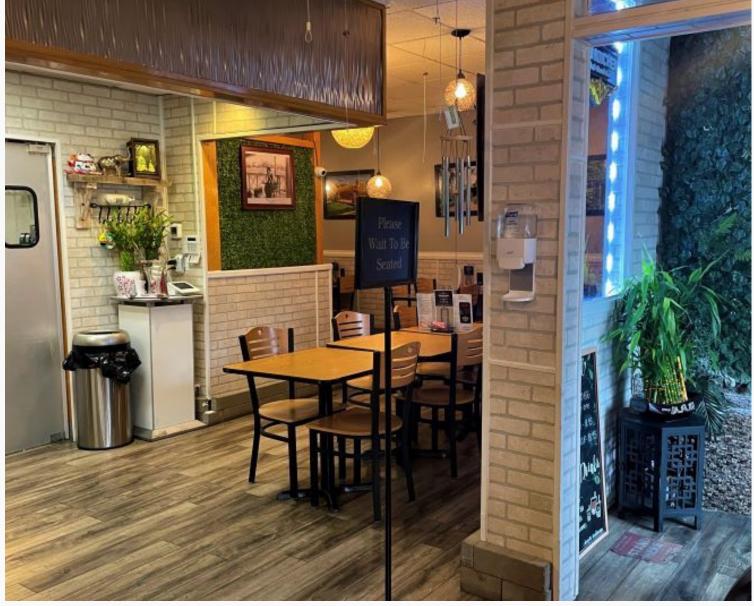

## FOR LEASE Kingsridge Plaza

8971 Kingsridge Dr.

- Former location of Thai Kitchen restaurant.
- Includes full kitchen, eat-in dining area and small bar area.
- Some kitchen equipment/front furnishings may be available.
- Near busy Dayton Mall area.
- Easy access and convenient parking!
- 1,500 SF ~ \$16/SF (includes CAM, Taxes and Insurance)