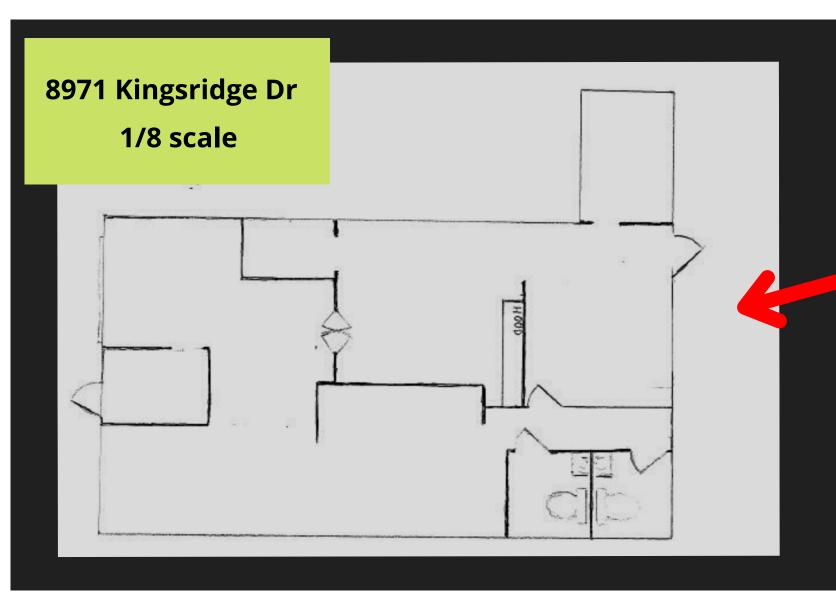

## FOR LEASE Kingsridge Plaza

8971 Kingsridge Dr.

- Former location of Thai Kitchen restaurant.
- Includes full kitchen, eat-in dining area and small bar area.
- Some kitchen equipment/front furnishings may be available.
- Near busy Dayton Mall area.
- Easy access and convenient parking!
- 1,500 SF ~ \$16/SF (includes CAM, Taxes and Insurance)