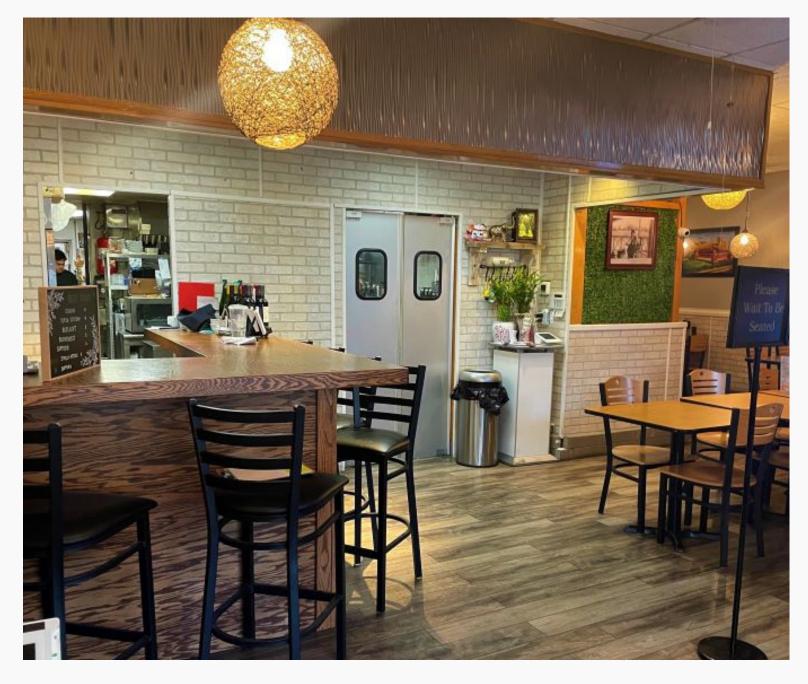

## FOR LEASE Kingsridge Plaza

8971 Kingsridge Dr.

- Former location of Thai Kitchen restaurant.
- Includes full kitchen, eat-in dining area and small bar area.
- Some kitchen equipment/front furnishings may be available.
- Near busy Dayton Mall area.
- Easy access and convenient parking!
- 1,500 SF ~ \$16/SF (includes CAM, Taxes and Insurance)