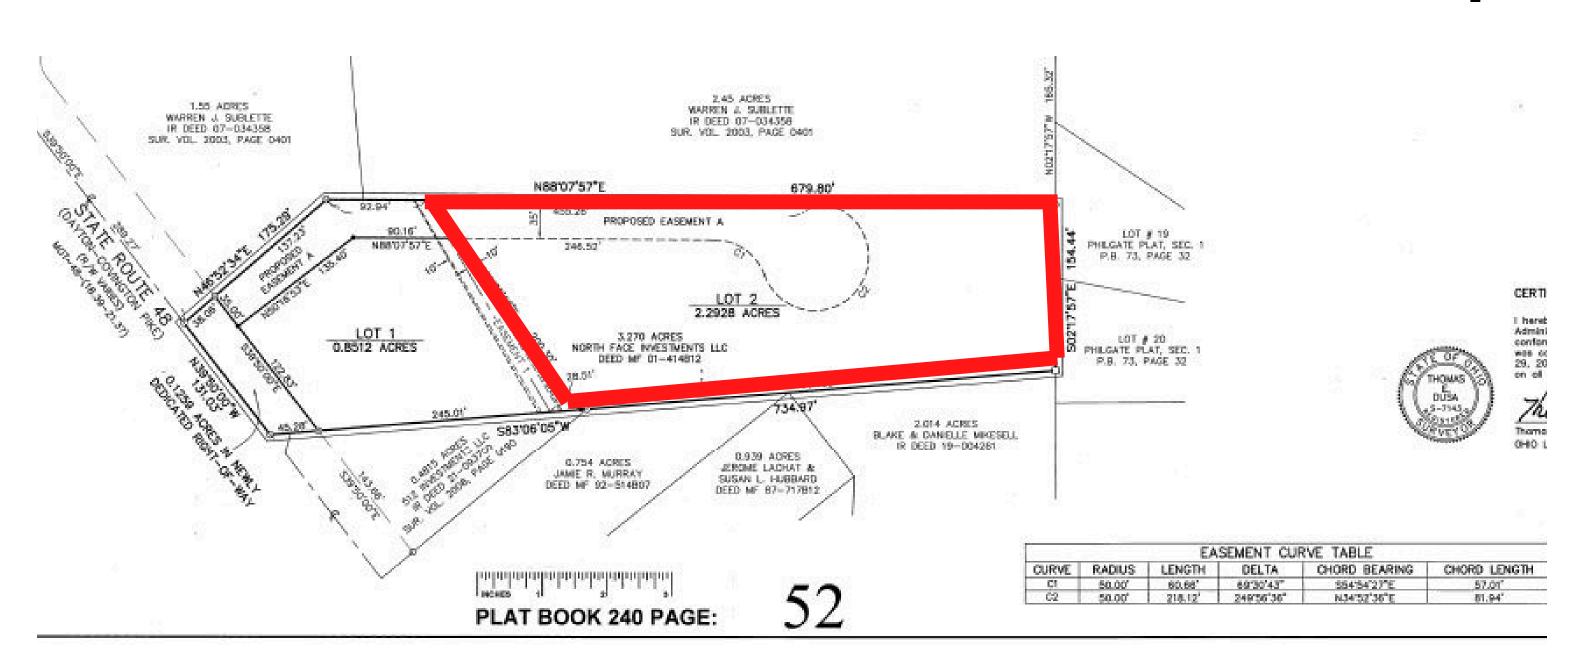

## Price Reduced!!

FOR SALE

**NEW PRICE: \$65,000** 

2.29 Acres Harrison Township

### **Property Highlights**

- 2.29 acres.
- Land parcel is located behind the building at 7416 N. Main St.
- Includes direct access from N Main St.
- Located in Harrison Township.
- Zoned for commercial use.
- Water, sewer and storm utilities available on site.
- Please call for more information!

### 2.29 Acres Harrison Township