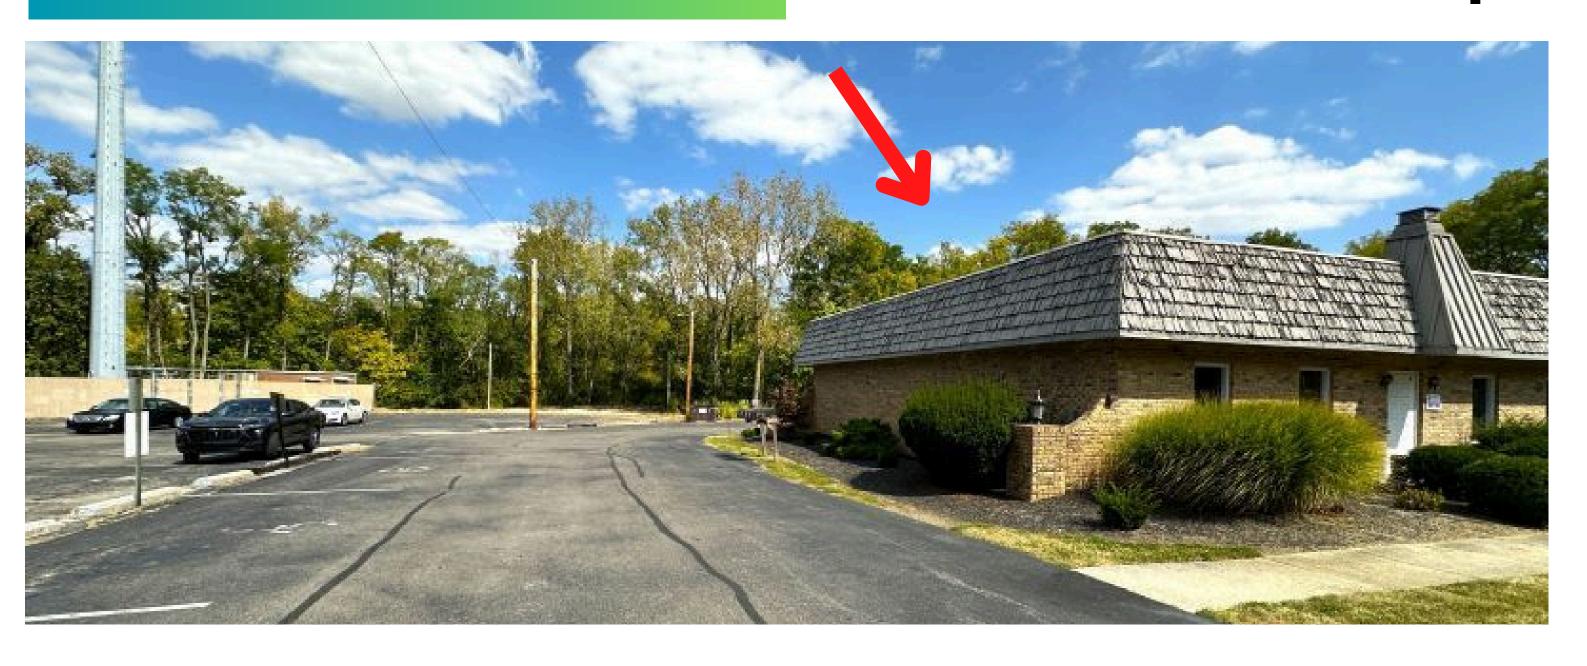

## Price Reduced!!

FOR SALE

**NEW PRICE: \$65,000** 

2.29 Acres Harrison Township

### **Property Highlights**

- 2.29 acres.
- Land parcel is located behind the building at 7416 N. Main St.
- Includes direct access from N Main St.
- Located in Harrison Township.
- Zoned for commercial use.
- Water, sewer and storm utilities available on site.
- Please call for more information!

### 2.29 Acres Harrison Township