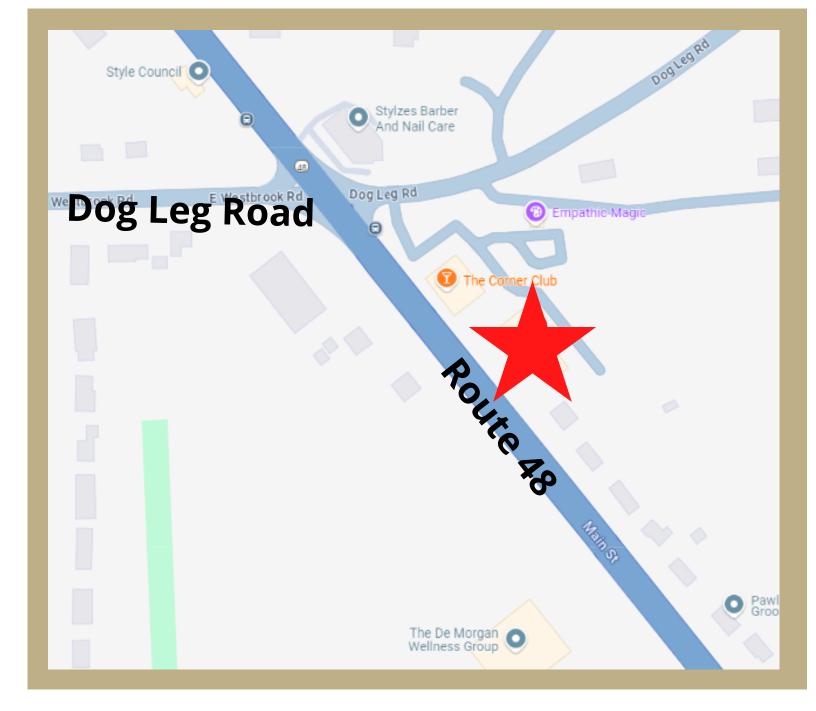

### **Property Highlights**

- 2.29 acres.
- Land parcel is located behind the building at 7416 N. Main St.
- Includes direct access from N Main St.
- Located in Harrison Township.
- Zoned for commercial use.
- Water, sewer and storm utilities available on site.
- Please call for more information!

### 2.29 Acres Harrison Township