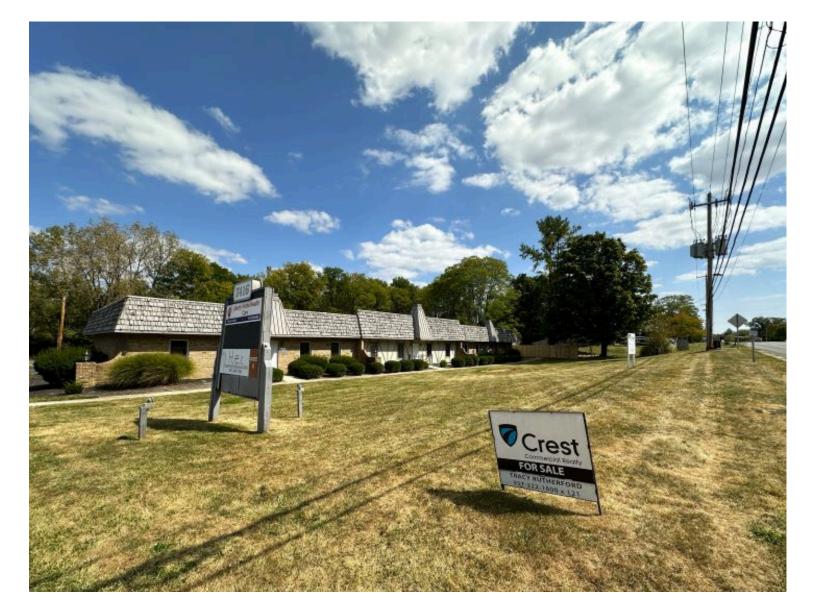

## Price Reduced!!

FOR SALE

**NEW PRICE: \$65,000** 

2.29 Acres Harrison Township

### **Property Highlights**

- 2.29 acres.
- Land parcel is located behind the building at 7416 N. Main St.
- Includes direct access from N Main St.
- Located in Harrison Township.
- Zoned for commercial use.
- Water, sewer and storm utilities available on site.
- Please call for more information!

### 2.29 Acres Harrison Township