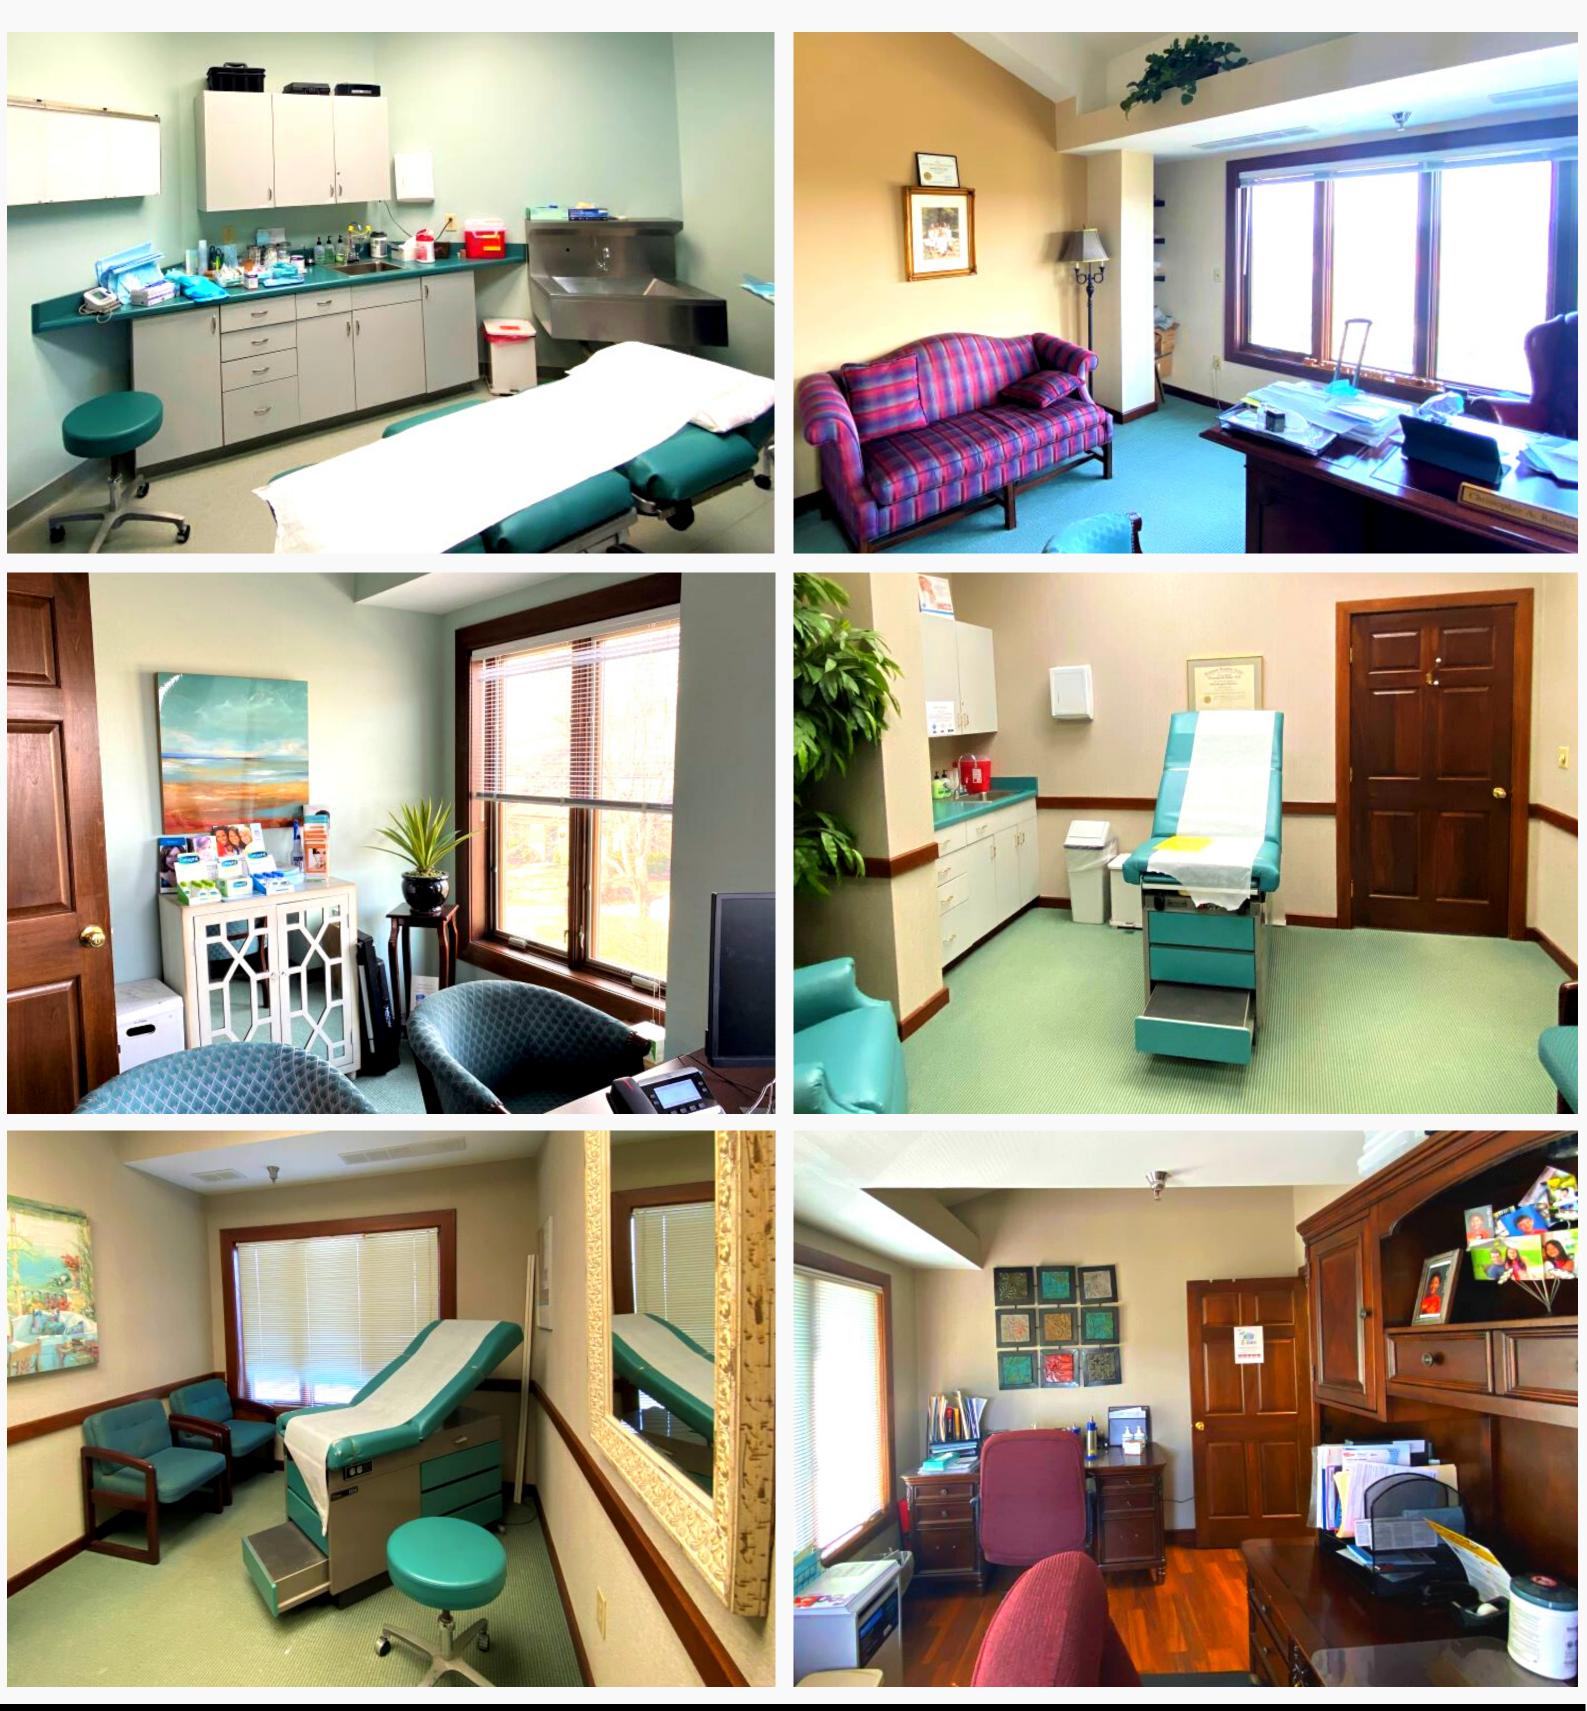

#### Miller-Jacobson

O 937-222-1600 Ext. 105 C 937-631-6261 nick@crestrealtyohio.com

- Executive Center.
- Multi-unit building offers a great location, convenient parking, and elevator access to 3rd floor.
- Features existing executive office with private bathroom, lobby, reception area, conference room, patient exam rooms, and large procedure room.
- Additional storage and multipurpose rooms, high ceilings and natural light.
- Many nearby amenities include Cross Pointe Center.
- Easy access to Alex Bell Road, Far Hills Ave and I-675.
- Condo unit is 2,650 SF.
- Lease rate: \$10/SF NNN.