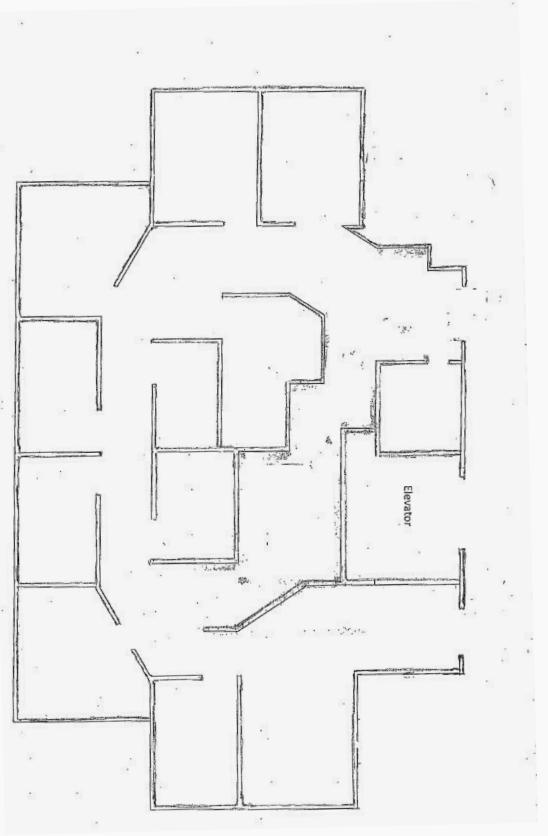

#### Miller-Jacobson

O 937-222-1600 Ext. 105 C 937-631-6261 nick@crestrealtyohio.com

- Executive Center.
- Multi-unit building offers a great location, convenient parking, and elevator access to 3rd floor.
- Features existing executive office with private bathroom, lobby, reception area, conference room, patient exam rooms, and large procedure room.
- Additional storage and multipurpose rooms, high ceilings and natural light.
- Many nearby amenities include Cross Pointe Center.
- Easy access to Alex Bell Road, Far Hills Ave and I-675.
- Condo unit is 2,650 SF.
- Lease rate: \$10/SF NNN.

#### Office/Medical Condo

6728 Loop Road, Unit 301 Centerville, OH 45459

2,650 SF