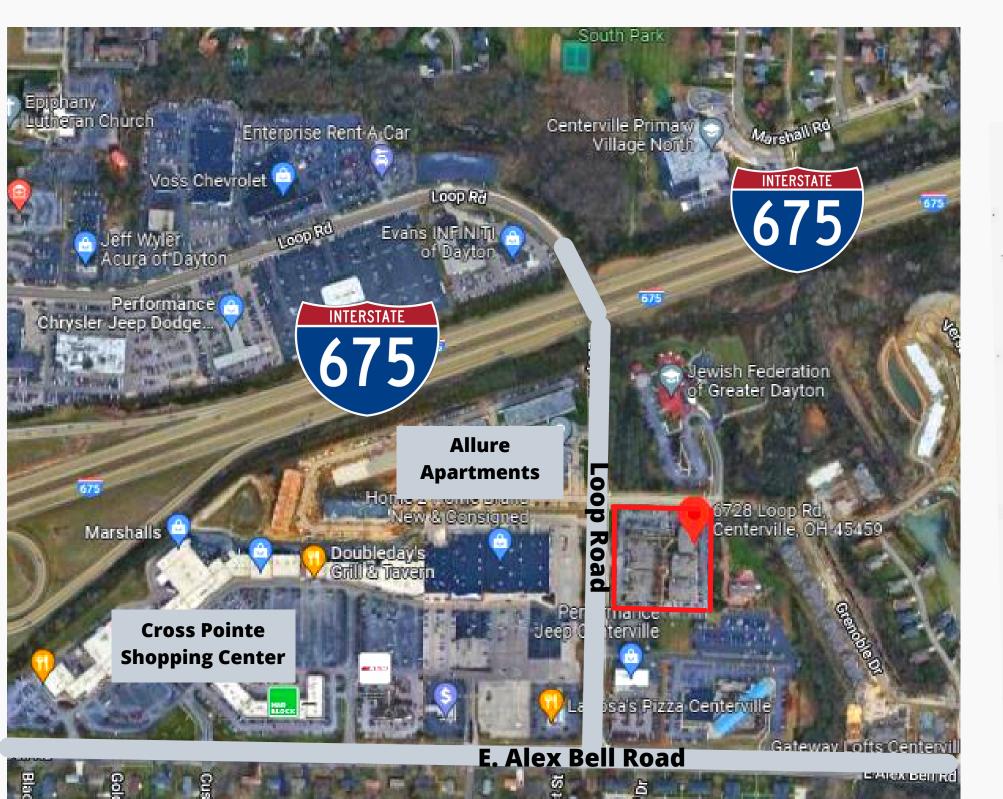

### Office/Medical Condo FOR LEASE

6728 Loop Road, Unit 301 Centerville, OH 45459

Located in building 5 of the Interstate

For more information, please contact:

#### Office/Medical Condo

6728 Loop Road, Unit 301 Centerville, OH 45459

2,650 SF