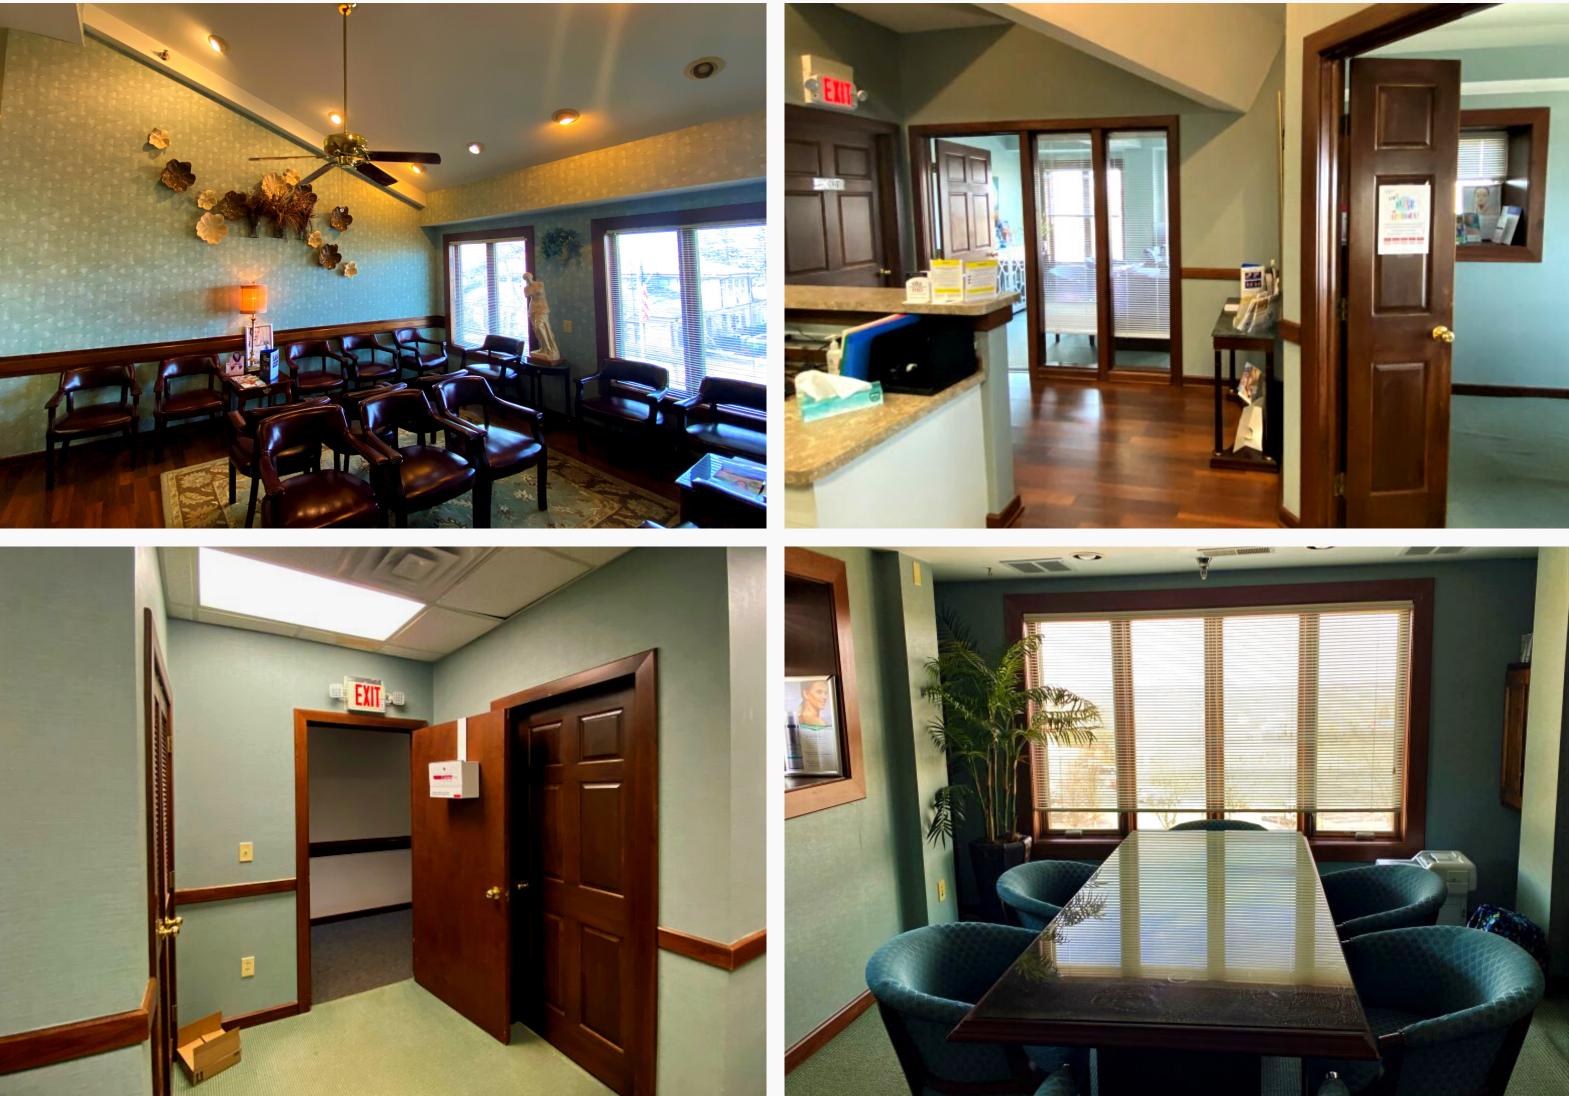

#### Miller-Jacobson

O 937-222-1600 Ext. 105 C 937-631-6261 nick@crestrealtyohio.com

- Executive Center.
- Multi-unit building offers a great location, convenient parking, and elevator access to 3rd floor.
- Features existing executive office with private bathroom, lobby, reception area, conference room, patient exam rooms, and large procedure room.
- Additional storage and multipurpose rooms, high ceilings and natural light.
- Many nearby amenities include Cross Pointe Center.
- Easy access to Alex Bell Road, Far Hills Ave and I-675.
- Condo unit is 2,650 SF.
- Lease rate: \$10/SF NNN.

#### Office/Medical Condo

6728 Loop Road, Unit 301 Centerville, OH 45459

2,650 SF