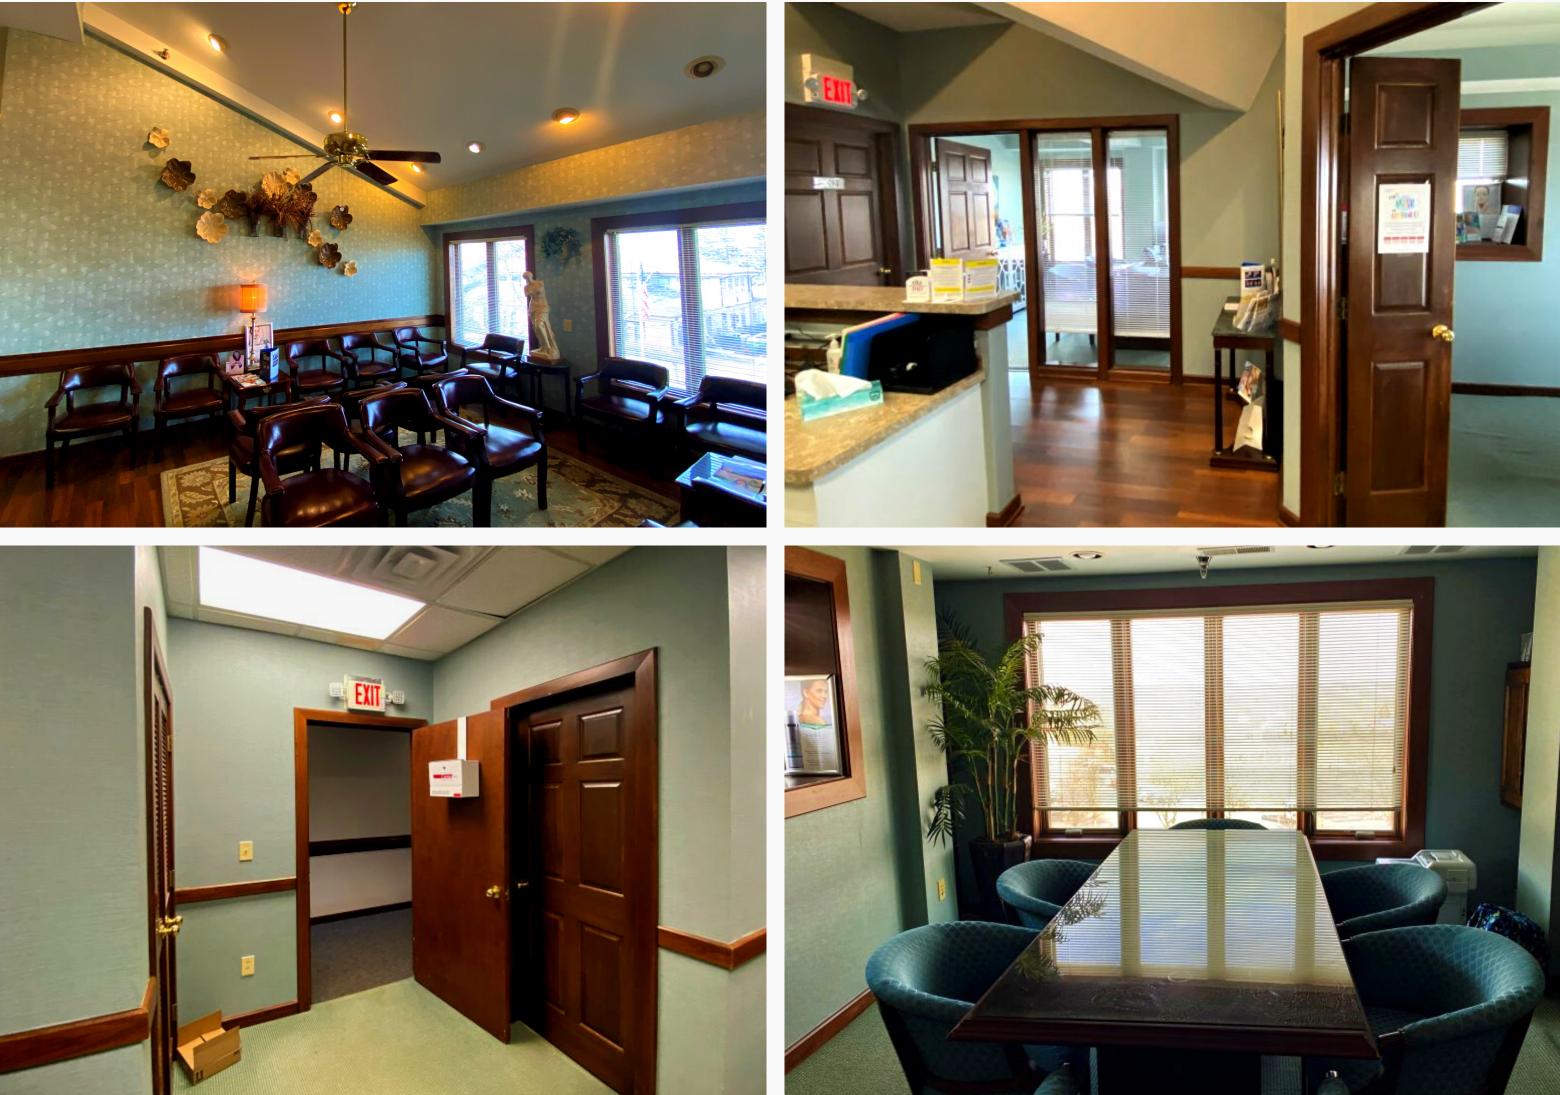

#### Miller-Jacobson

O 937-222-1600 Ext. 105 C 937-631-6261 nick@crestrealtyohio.com

- Executive Center.
- Multi-unit building offers a great location, convenient parking, and elevator access to 3rd floor.
- Features existing executive office with private bathroom, lobby, reception area, conference room, patient exam rooms, and large procedure room.
- Additional storage and multipurpose rooms, high ceilings and natural light.
- Many nearby amenities include Cross Pointe Center.
- Easy access to Alex Bell Road, Far Hills Ave and I-675.
- Condo unit is 2,650 SF.
- Lease rate: \$10/SF NNN.

#### Office/Medical Condo

6728 Loop Road, Unit 301 Centerville, OH 45459

2,650 SF