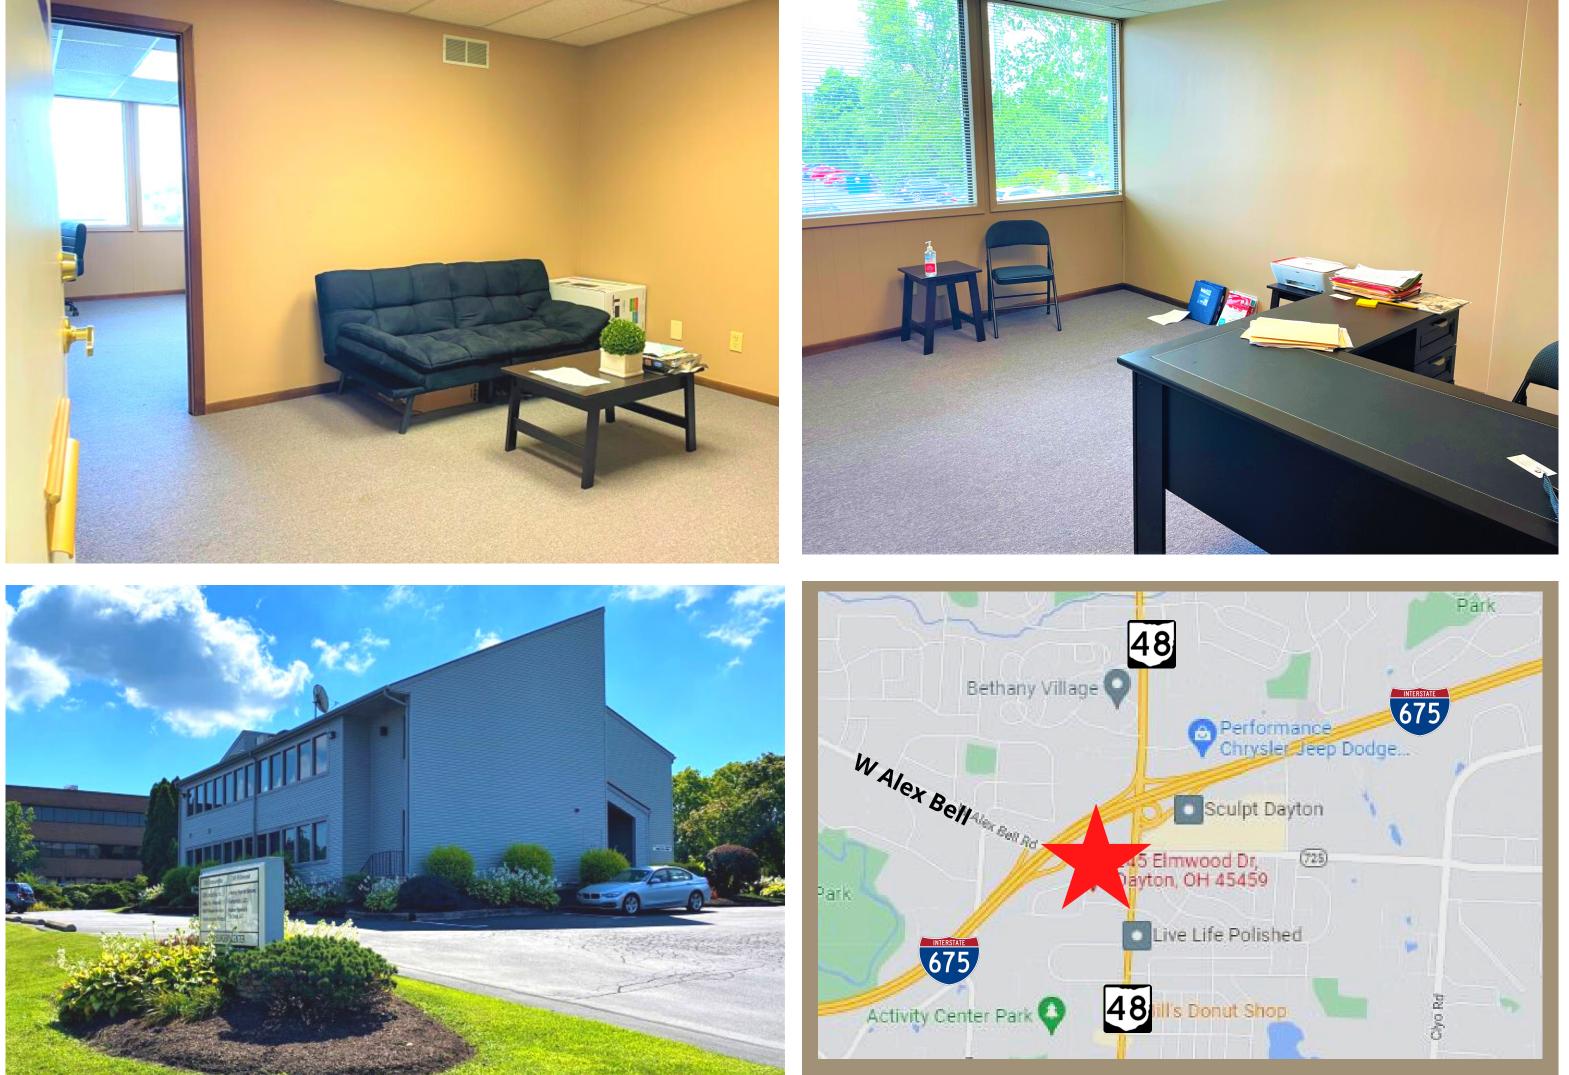

### Miller-Jacobson

O 937-222-1600 Ext. 105 C 937-631-6261 nick@crestrealtyohio.com

- One suite available!
- Located in a busy professional district just minutes from Alex Bell Rd. & Far Hills Ave.
- In Washington Township ~ NO CITY TAXES!
- Mix of professional and healthcare tenants.
- Well-maintained building with professional landscaping.
- Convenient & plentiful parking available.
- Close proximity to I-675.
- Suite 204 ~ 250 SF
- Lease Rate: \$14, Full Service