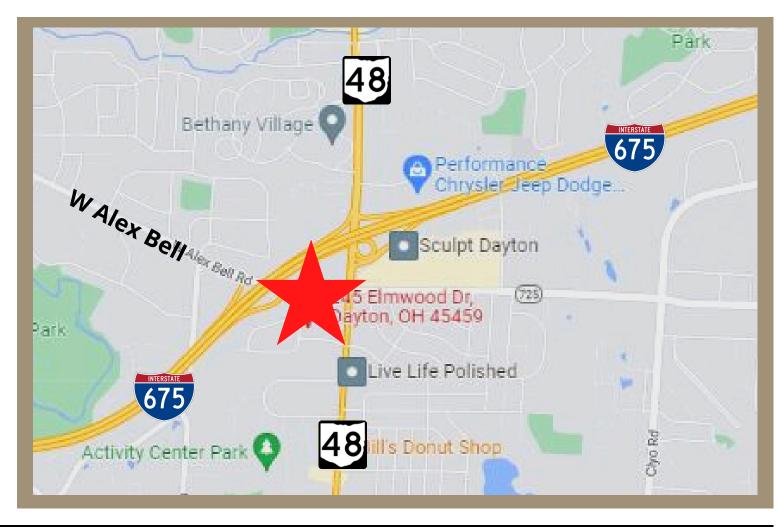

## Office / Medical FOR LEASE

**Corporate Way Plaza** 

245 W. Elmwood Dr., Centerville, OH 45459

For more information, please contact:

## **Excellent location w/sink!**

- First floor suite is 700 SF.
- Includes 2 private rooms + common entry space + sink.
- Well-maintained building with professional landscaping.
- Convenient & plentiful parking.
- Located in a busy professional district just minutes from Alex Bell Rd. & Far Hills Ave.
- Easy access to I-675.
- Mix of professional and healthcare tenants.
- Negotiable Tenant Allowance
- Located in Washington Township.
- NO CITY TAXES