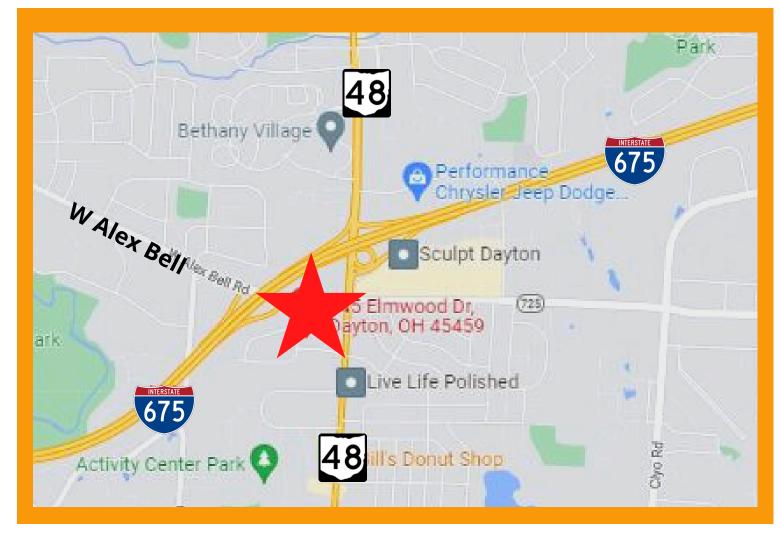

#### **Corporate Way Plaza**

245 W. Elmwood Dr., Centerville, OH 45459

For more information, please contact:

#### **Excellent location w/sink!**

- First floor suite is 700 SF.
- Includes 2 private rooms + common entry space + sink.
- Well-maintained building with professional landscaping.
- Convenient & plentiful parking.
- Located in a busy professional district just minutes from Alex Bell Rd. & Far Hills Ave.
- Easy access to I-675.
- Mix of professional and healthcare tenants.
- Located in Washington Township.
- Lease Rate: \$16/SF, Full Service.
- NO CITY TAXES