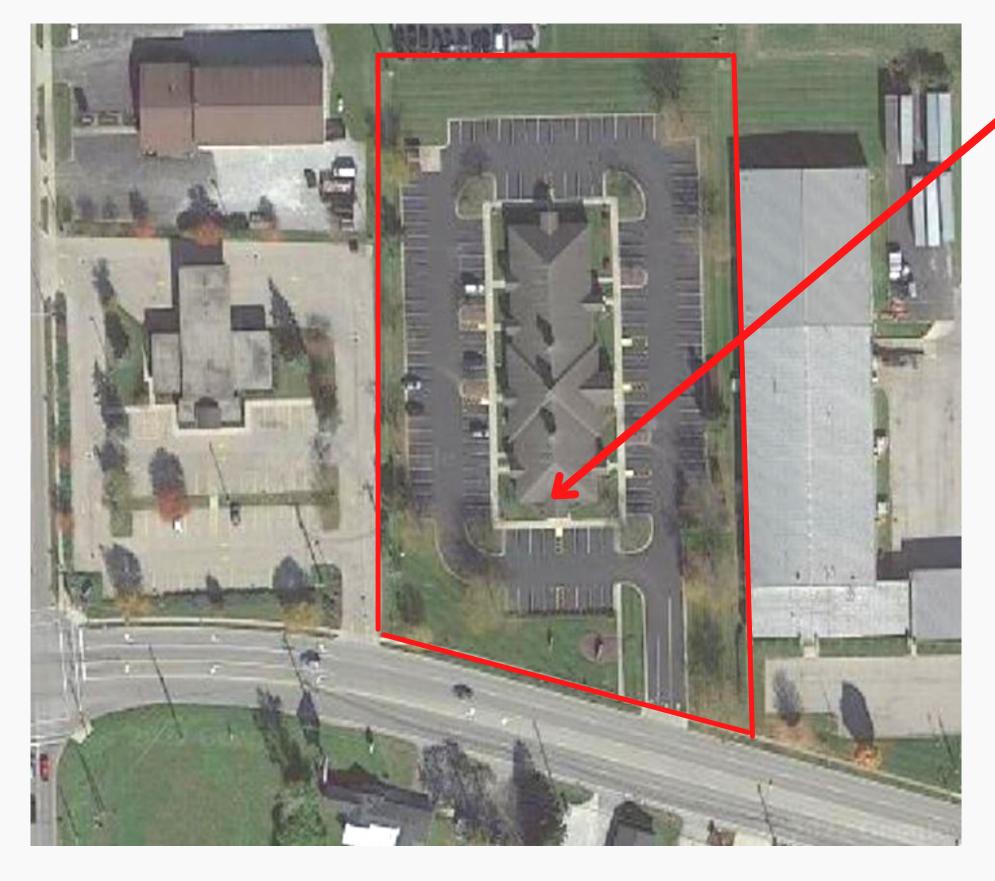

1475 - 1495 W. Main St., Tipp City, OH 45371

For more information, please contact:

Tony Taylor

O 937-222-1600 Ext. 103 C 937-776-0419 ast@crestrealtyohio.com

1475 - 1495 W. Main St., Tipp City, OH 45371

1475 - 1495 W. Main St., Tipp City, OH 45371

1475 - 1495 W Main St. 2,900 SF