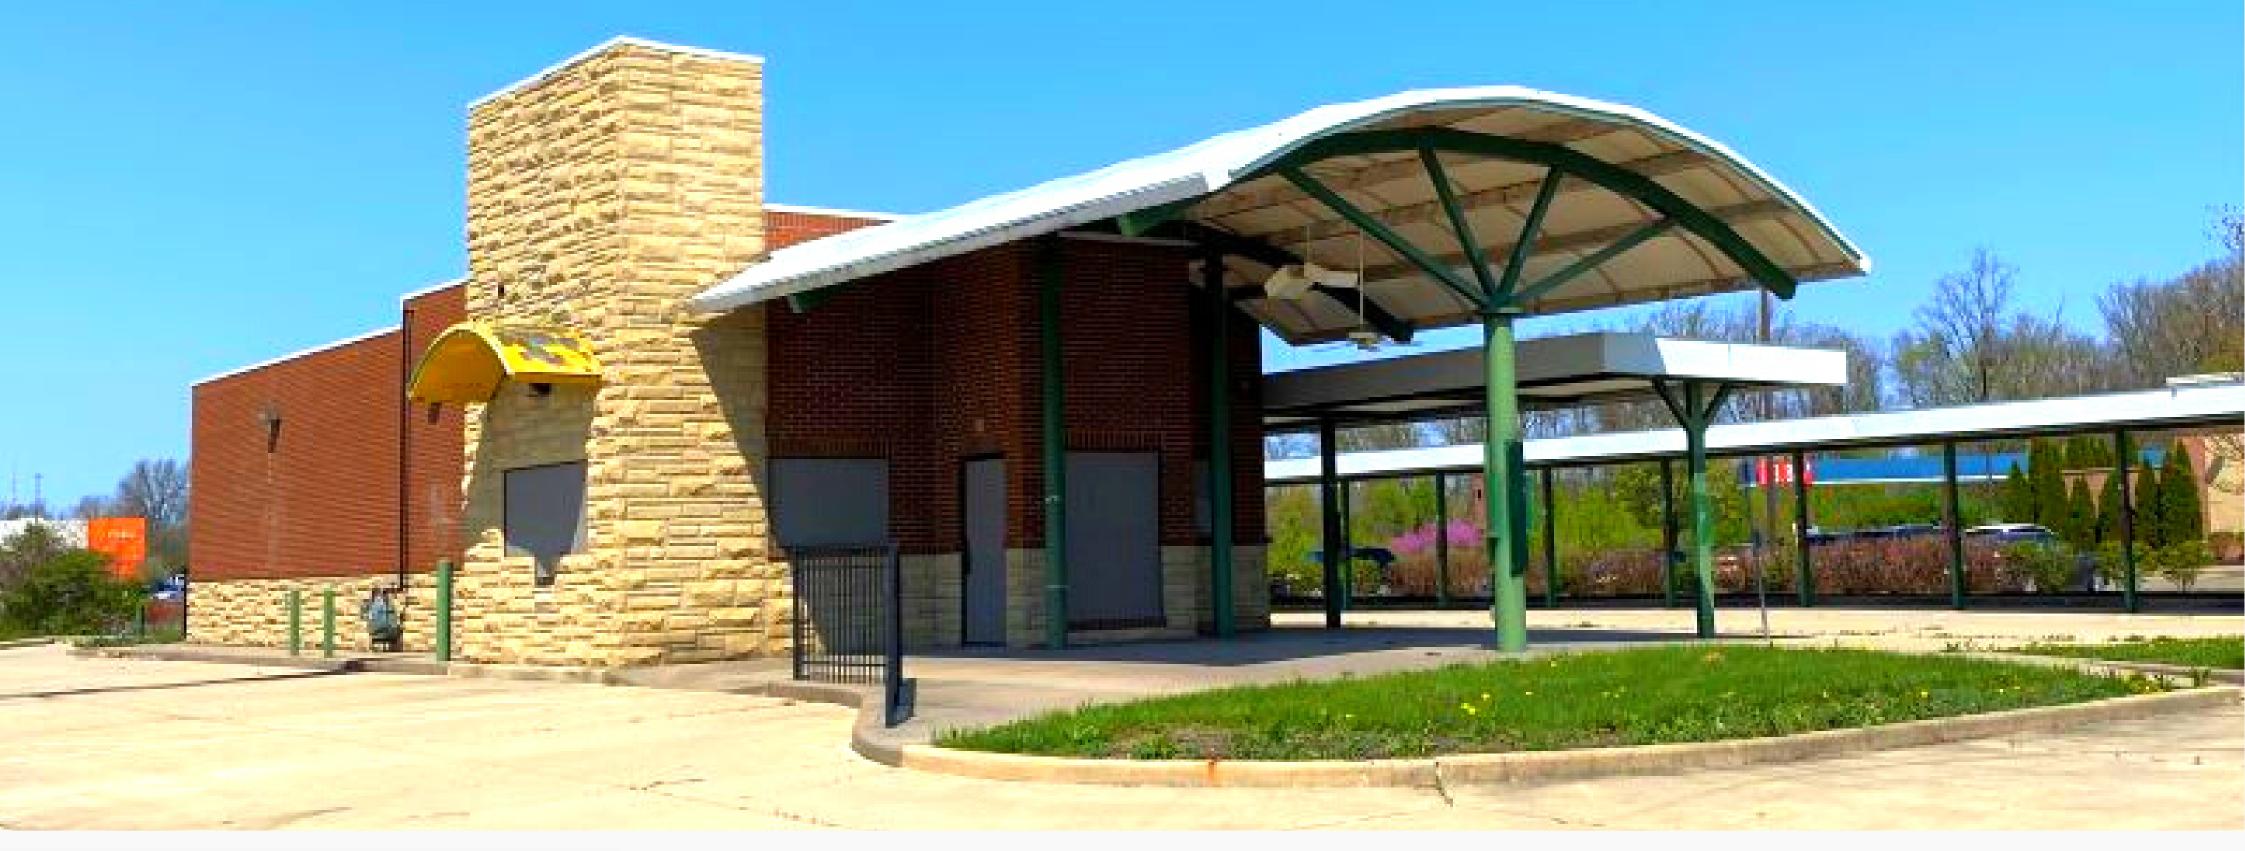

## PRIME RETAIL FOR LEASE HOKE CROSSING

7711 Hoke Road, Englewood, OH 45322

## **Former Sonic**

#### **Drive-Thru / Fast Food**

O 937-222-1600 Ext. 121 C 937-414-2271 trutherford@crestrealtyohio.com

### • Built in 2007.

- Drive-in food service location on .746 of an acre.
- Building ~ 1,736 SF.
- Just off I-70 in a busy commercial district of **Englewood**.
- Located in front of **Walmart Supercenter and** adjacent to a busy strip center.
- Bob Evans next door.
- Easy access and ample parking.
- Parcel ID 0M57 00720 0011.