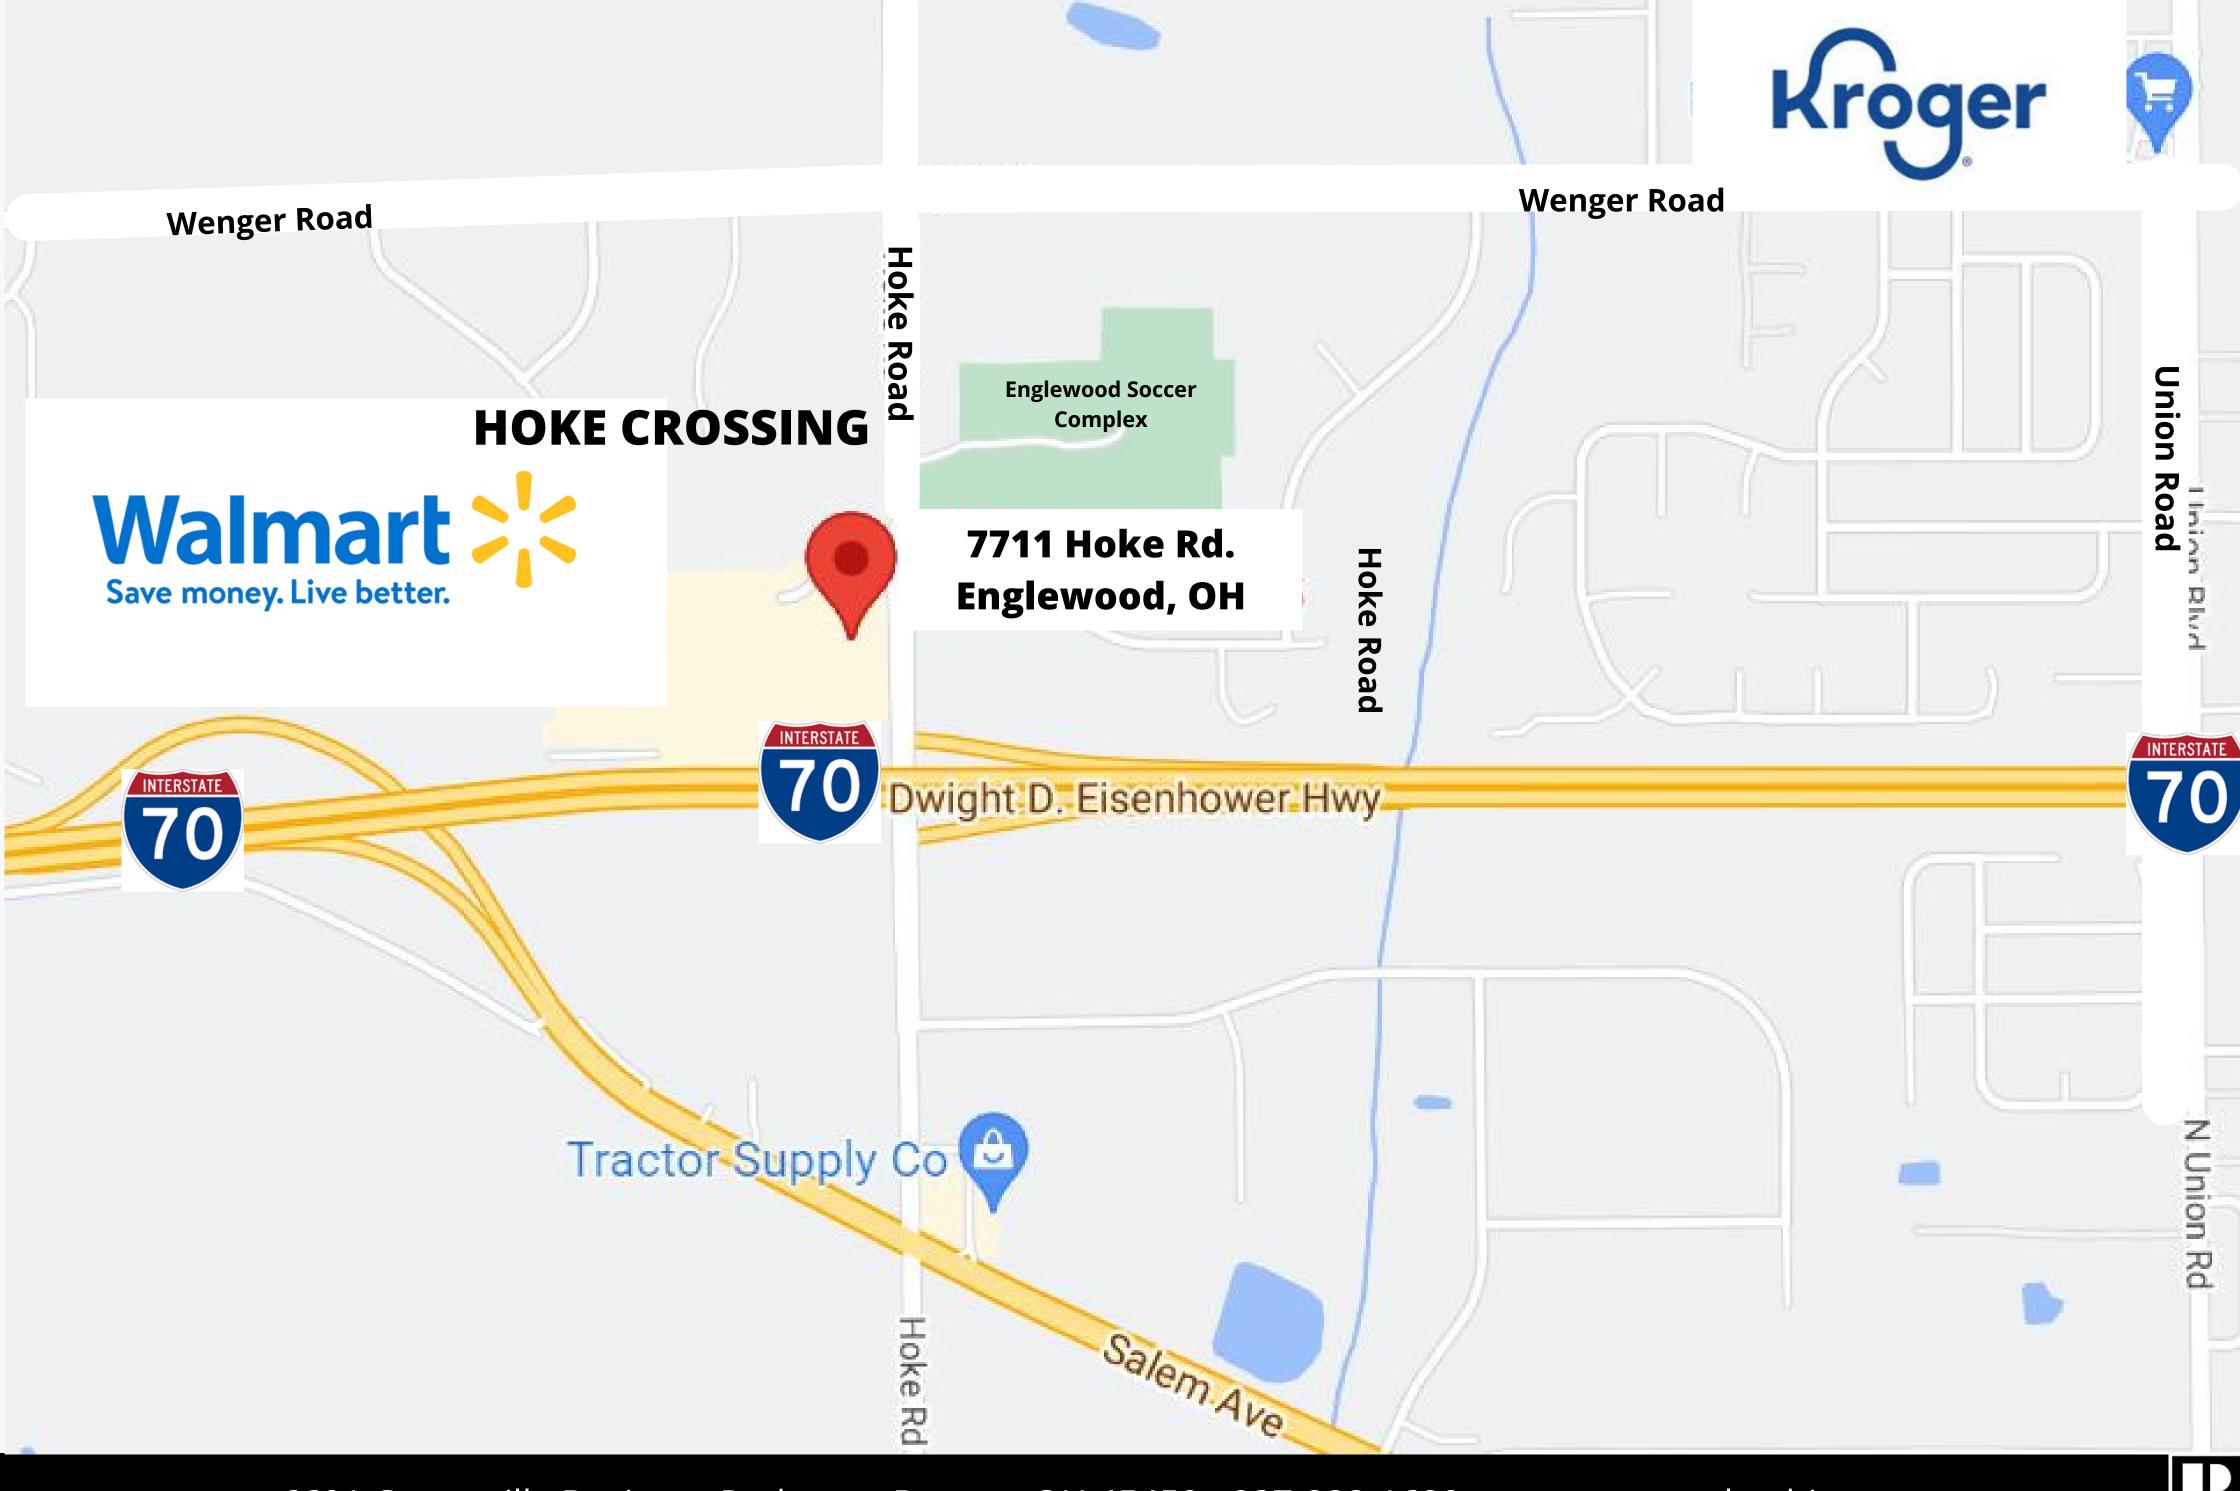

### • Built in 2007.

- Drive-in food service location on .746 of an acre.
- Building ~ 1,736 SF.
- Just off I-70 in a busy commercial district of **Englewood**.
- Located in front of **Walmart Supercenter and** adjacent to a busy strip center.
- Bob Evans next door.
- Easy access and ample parking.
- Parcel ID 0M57 00720 0011.

# **PRIME RETAIL FOR LEASE** Former Sonic Drive-Thru / Restaurant **HOKE CROSSING**

7711 Hoke Road, Englewood, OH 45322

### **Super Walmart**

Walmart 🔆

# HOKE CROSSING

7711 Hoke Road, Englewood, OH 45322