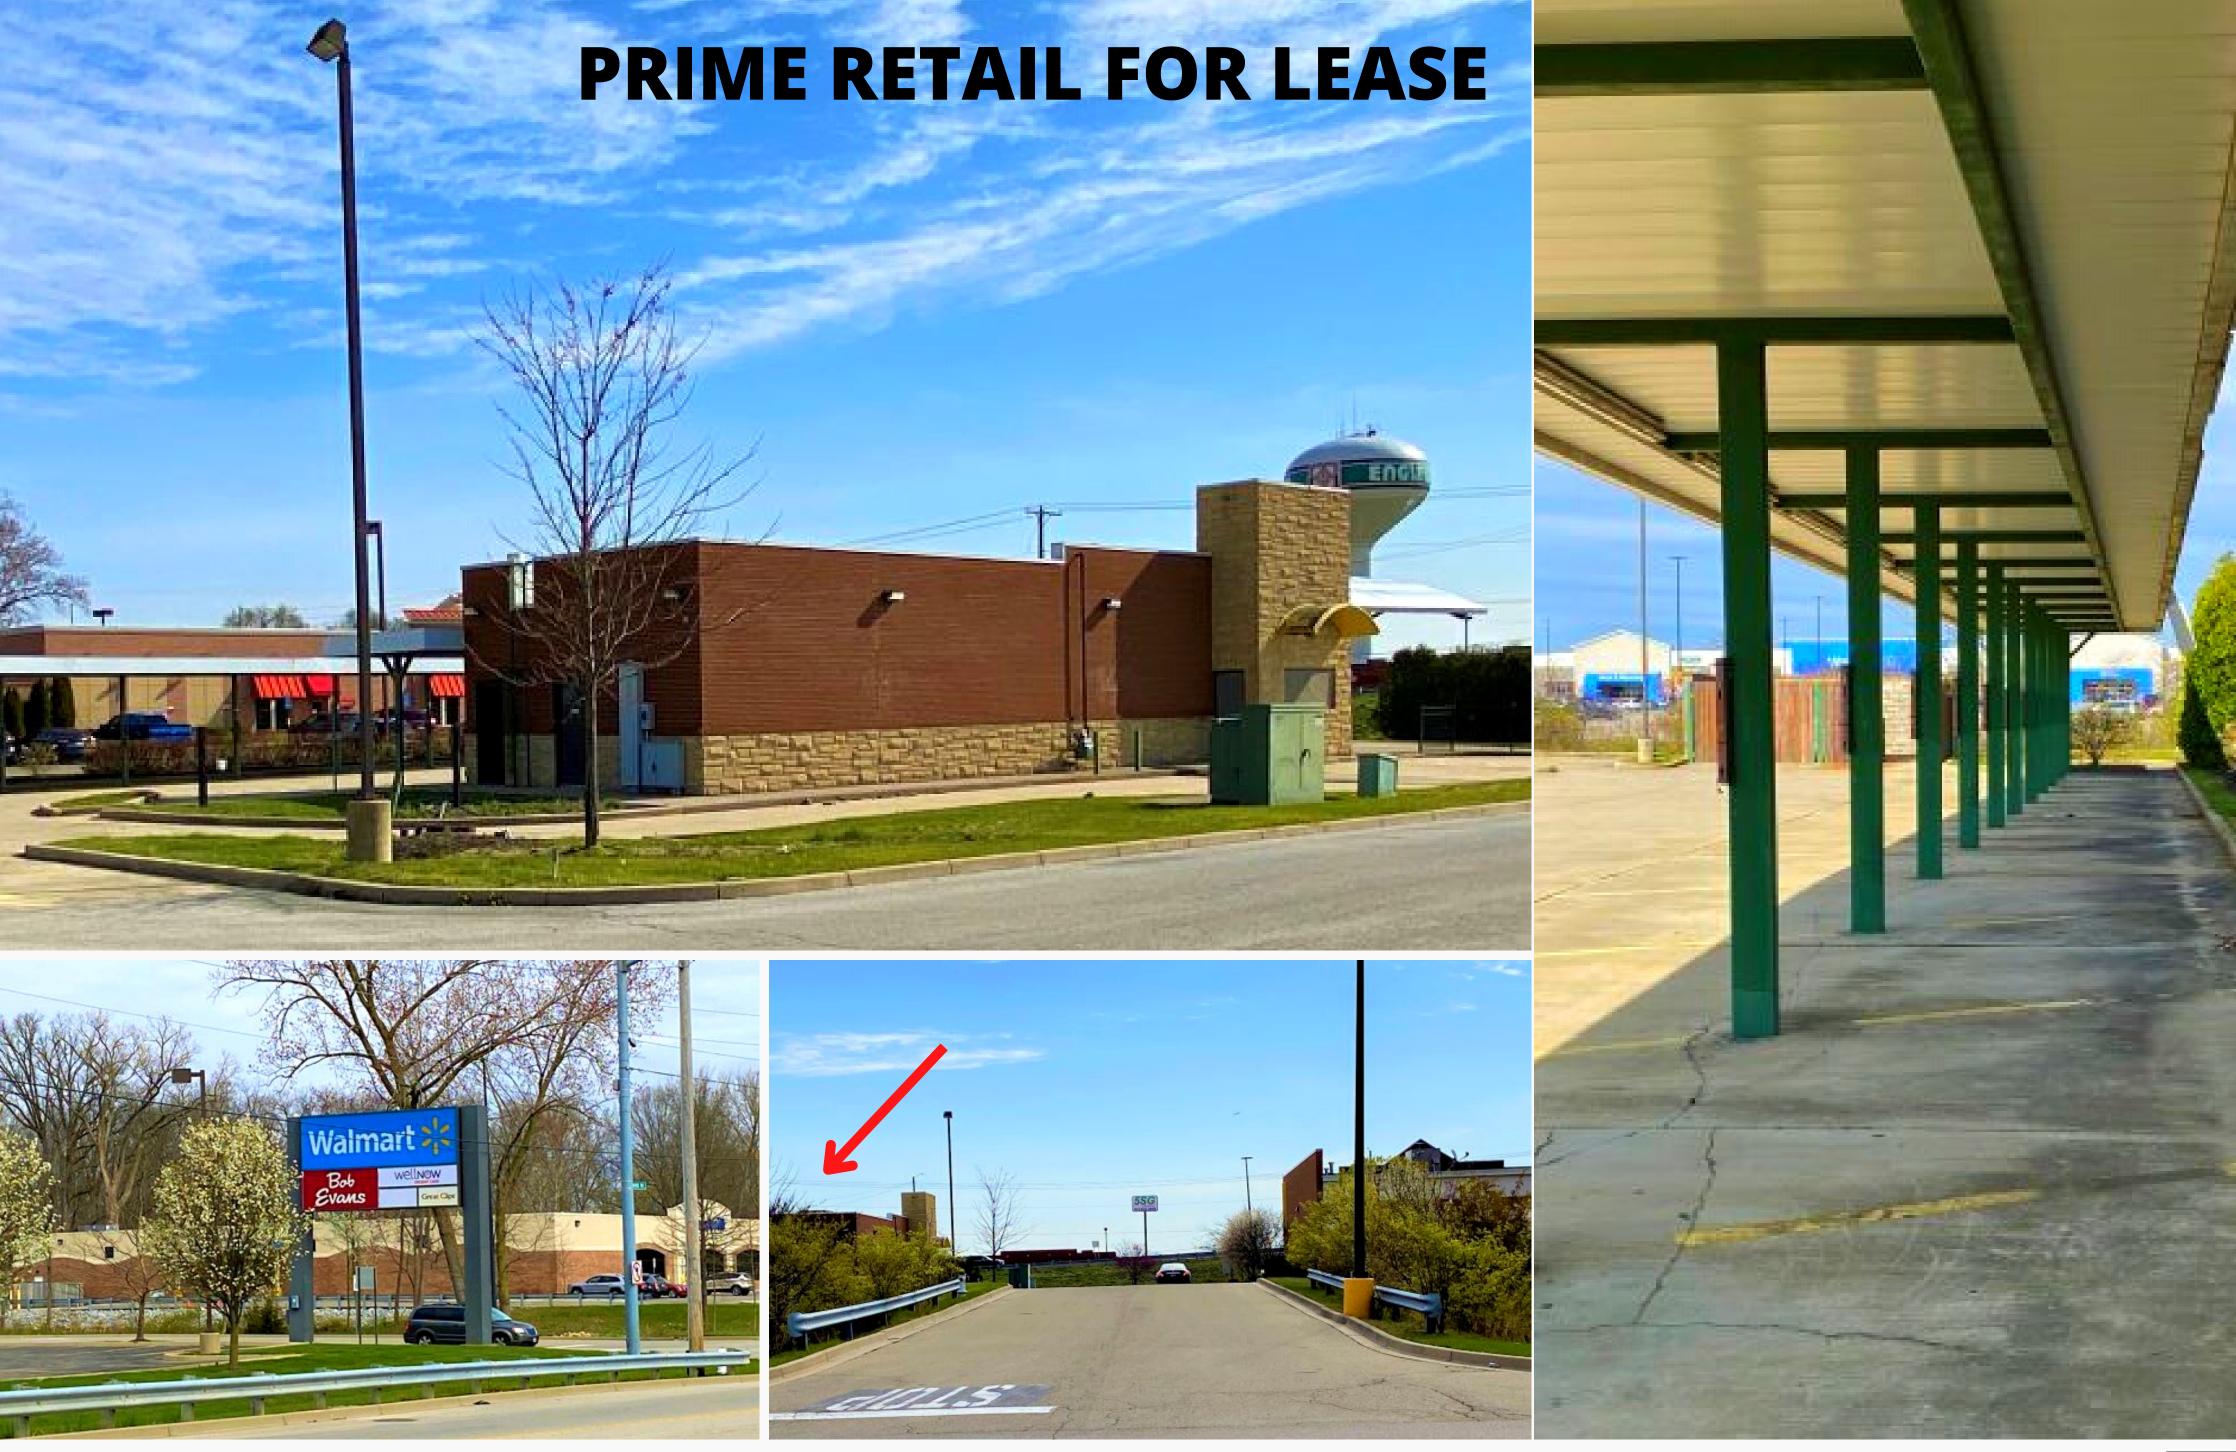

# **PRIME RETAIL FOR LEASE** Former Sonic Drive-Thru / Restaurant **HOKE CROSSING**

7711 Hoke Road, Englewood, OH 45322

### **Super Walmart**

Walmart 🔆

# HOKE CROSSING

7711 Hoke Road, Englewood, OH 45322

### • Built in 2007.

- Drive-in food service location on .746 of an acre.
- Building ~ 1,736 SF.
- Just off I-70 in a busy commercial district of **Englewood**.
- Located in front of **Walmart Supercenter and** adjacent to a busy strip center.
- Bob Evans next door.
- Easy access and ample parking.
- Parcel ID 0M57 00720 0011.