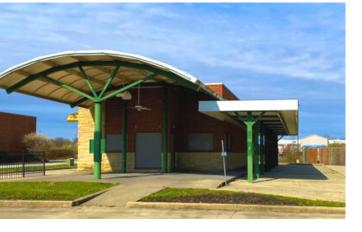

## **Former Sonic**

# **Former Sonic**

### • Built in 2007.

- Drive-in food service location on .746 of an acre.
- Building ~ 1,736 SF.
- Just off I-70 in a busy commercial district of **Englewood**.
- Located in front of **Walmart Supercenter and** adjacent to a busy strip center.
- Bob Evans next door.
- Easy access and ample parking.
- Parcel ID 0M57 00720 0011.