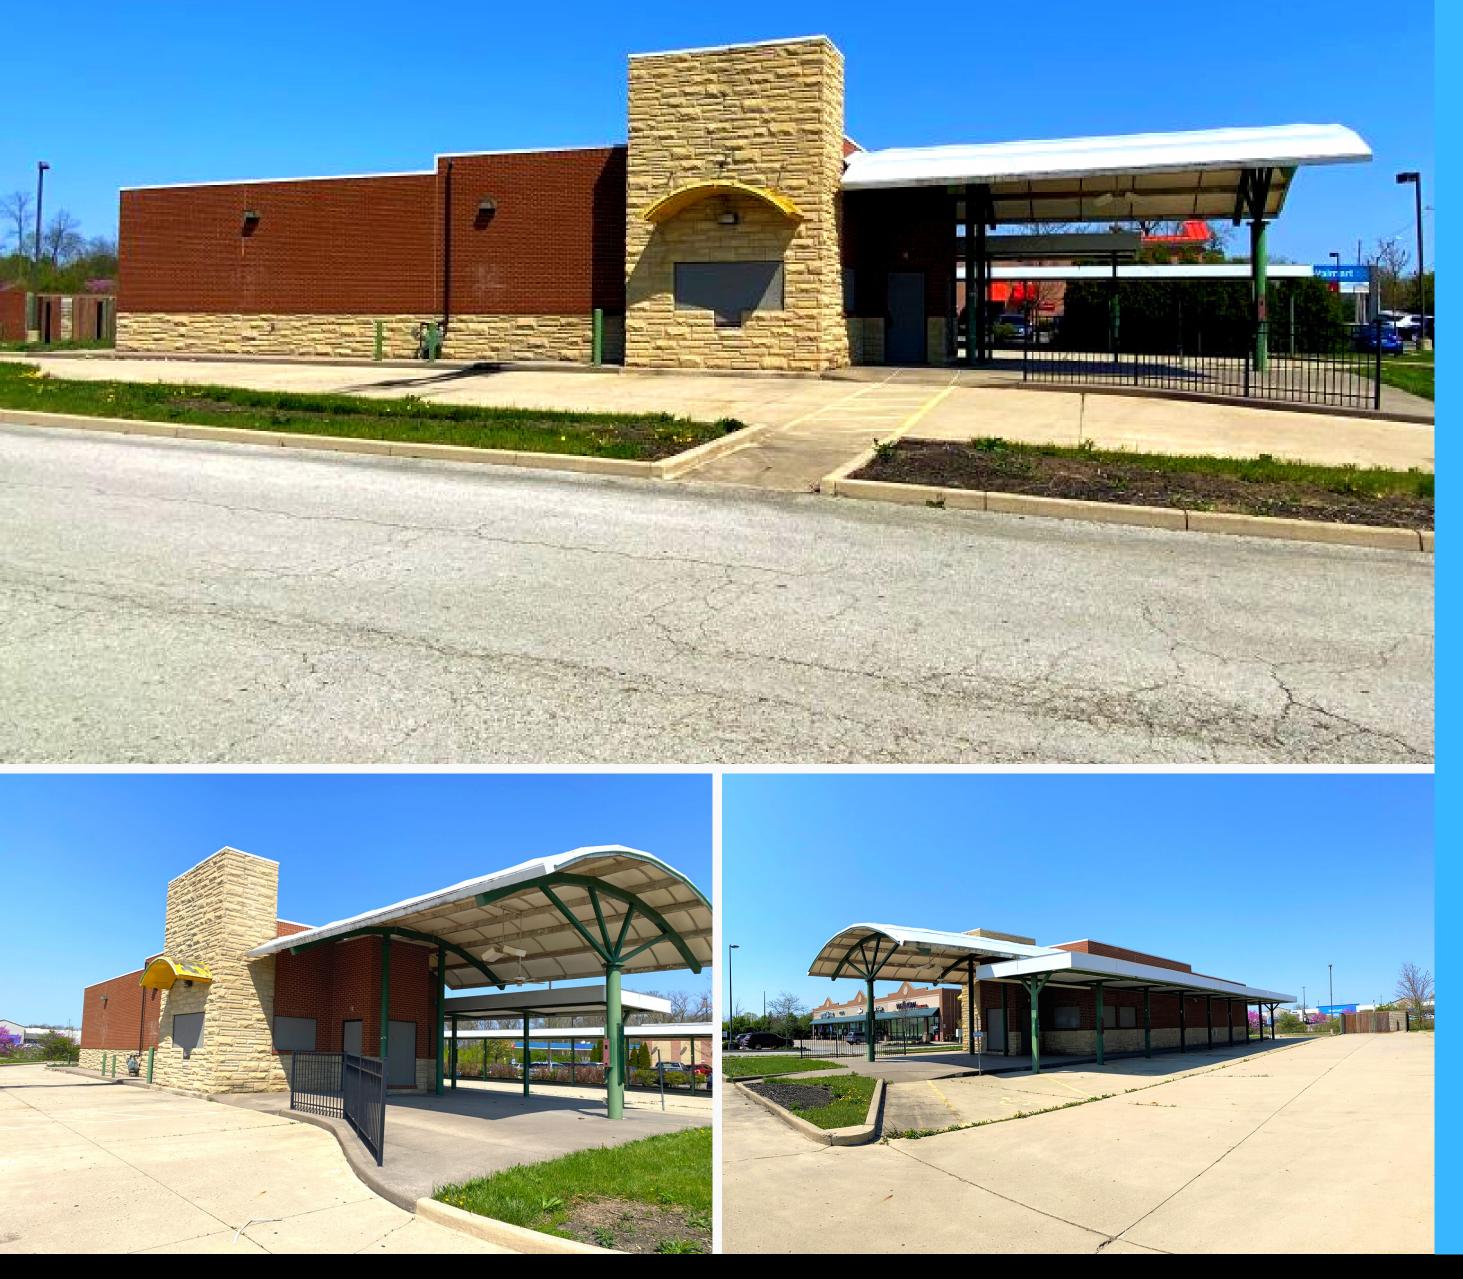

# **Former Sonic**

#### **Drive-Thru / Fast Food**

### • Built in 2007.

- Drive-in food service location on .746 of an acre.
- Building ~ 1,736 SF.
- Just off I-70 in a busy commercial district of **Englewood**.
- Located in front of **Walmart Supercenter and** adjacent to a busy strip center.
- Bob Evans next door.
- Easy access and ample parking.
- Parcel ID 0M57 00720 0011.