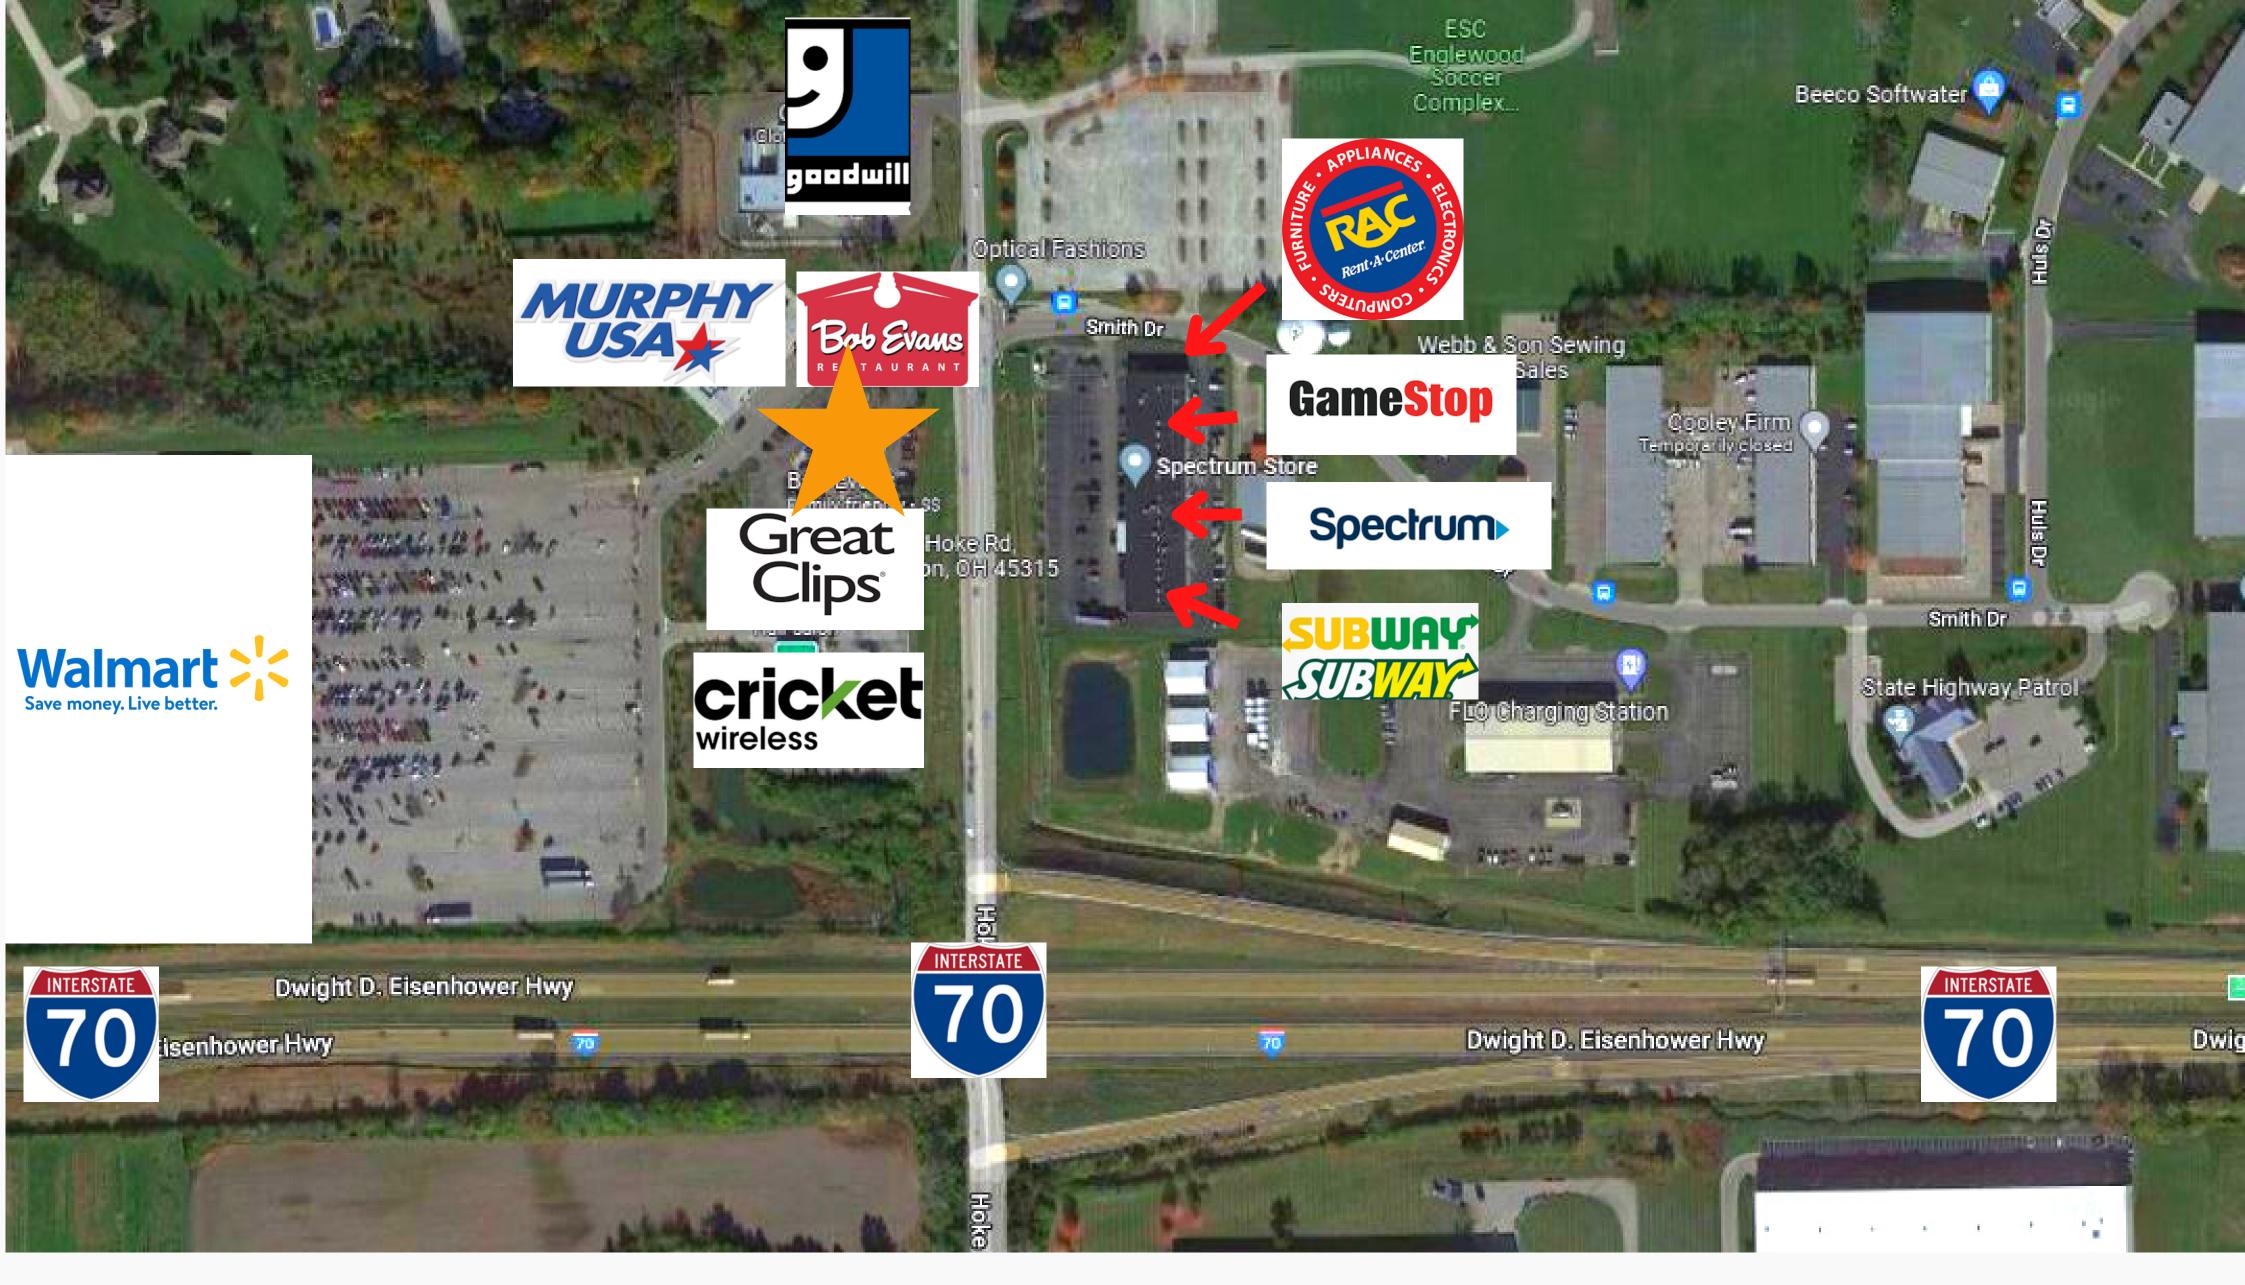

### • Built in 2007.

- Drive-in food service location on .746 of an acre.
- Building ~ 1,736 SF.
- Just off I-70 in a busy commercial district of **Englewood**.
- Located in front of **Walmart Supercenter and** adjacent to a busy strip center.
- Bob Evans next door.
- Easy access and ample parking.
- Parcel ID 0M57 00720 0011.

# **PRIME RETAIL FOR LEASE** Former Sonic Drive-Thru / Restaurant **HOKE CROSSING**

7711 Hoke Road, Englewood, OH 45322

### **Super Walmart**

Walmart 🔆

# HOKE CROSSING

7711 Hoke Road, Englewood, OH 45322