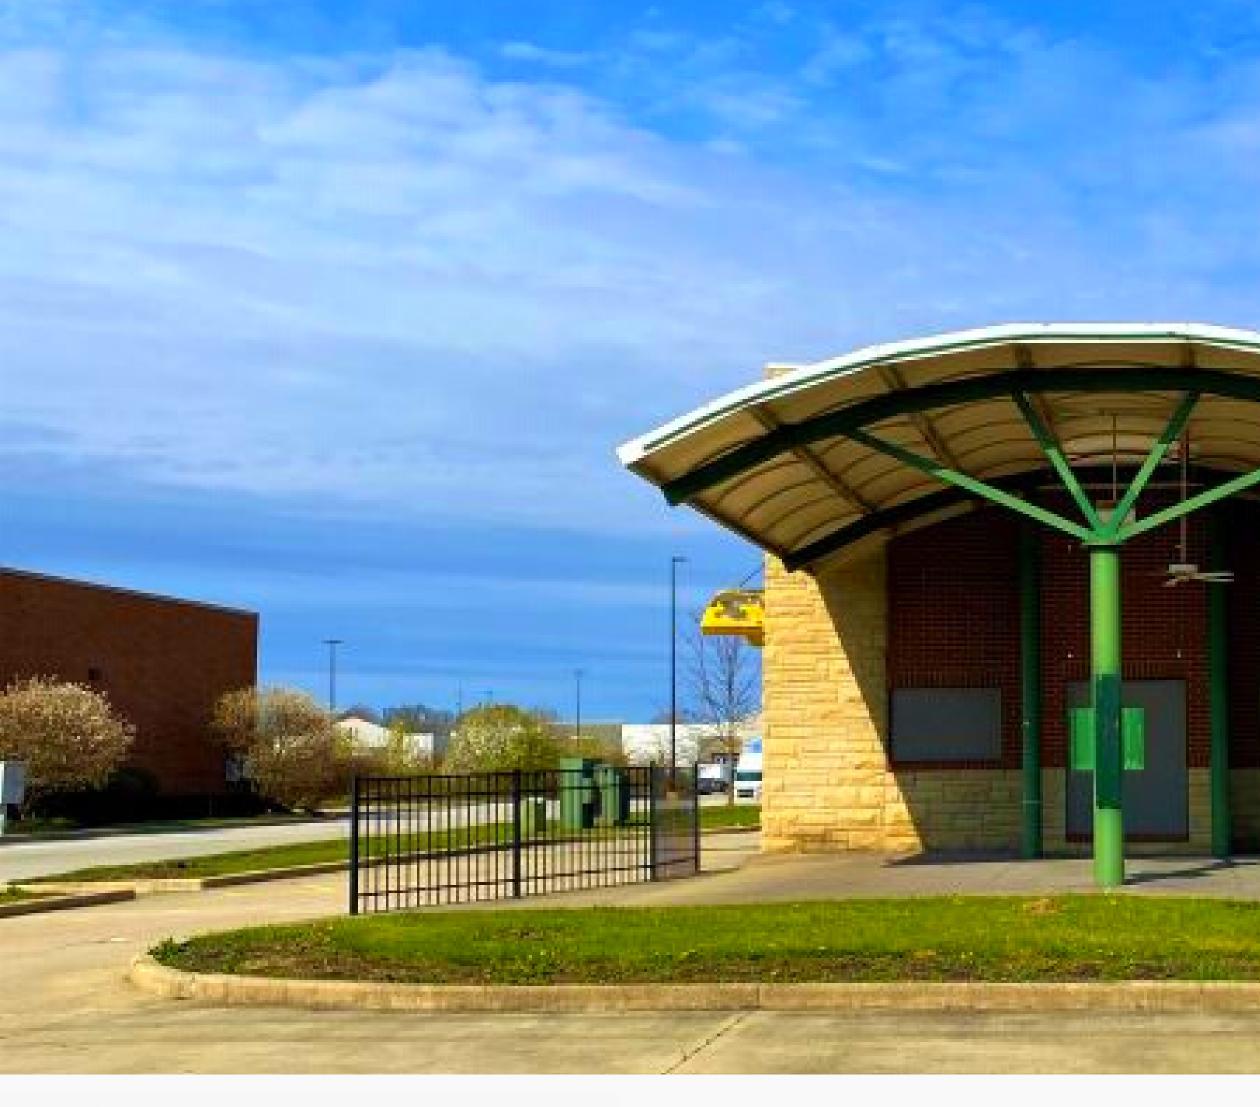

## PRIME RETAIL FOR LEASE Former Sonic Drive-Thru / Fast Food HOKE CROSSING

7711 Hoke Road, Englewood, OH 45322

O 937-222-1600 Ext. 121 C 937-414-2271 trutherford@crestrealtyohio.com

## Former Sonic

#### Drive-Thru / Fast Food

- Built in 2007.
- Drive-in food service location on .746 of an acre.
- Building ~ 1,736 SF.
- Just off I-70 in a busy commercial district of Englewood.
- Located in front of
  Walmart Supercenter and
  adjacent to a busy strip
  center.
- Bob Evans next door.
- Easy access and ample parking.
- Parcel ID 0M57 00720 0011.