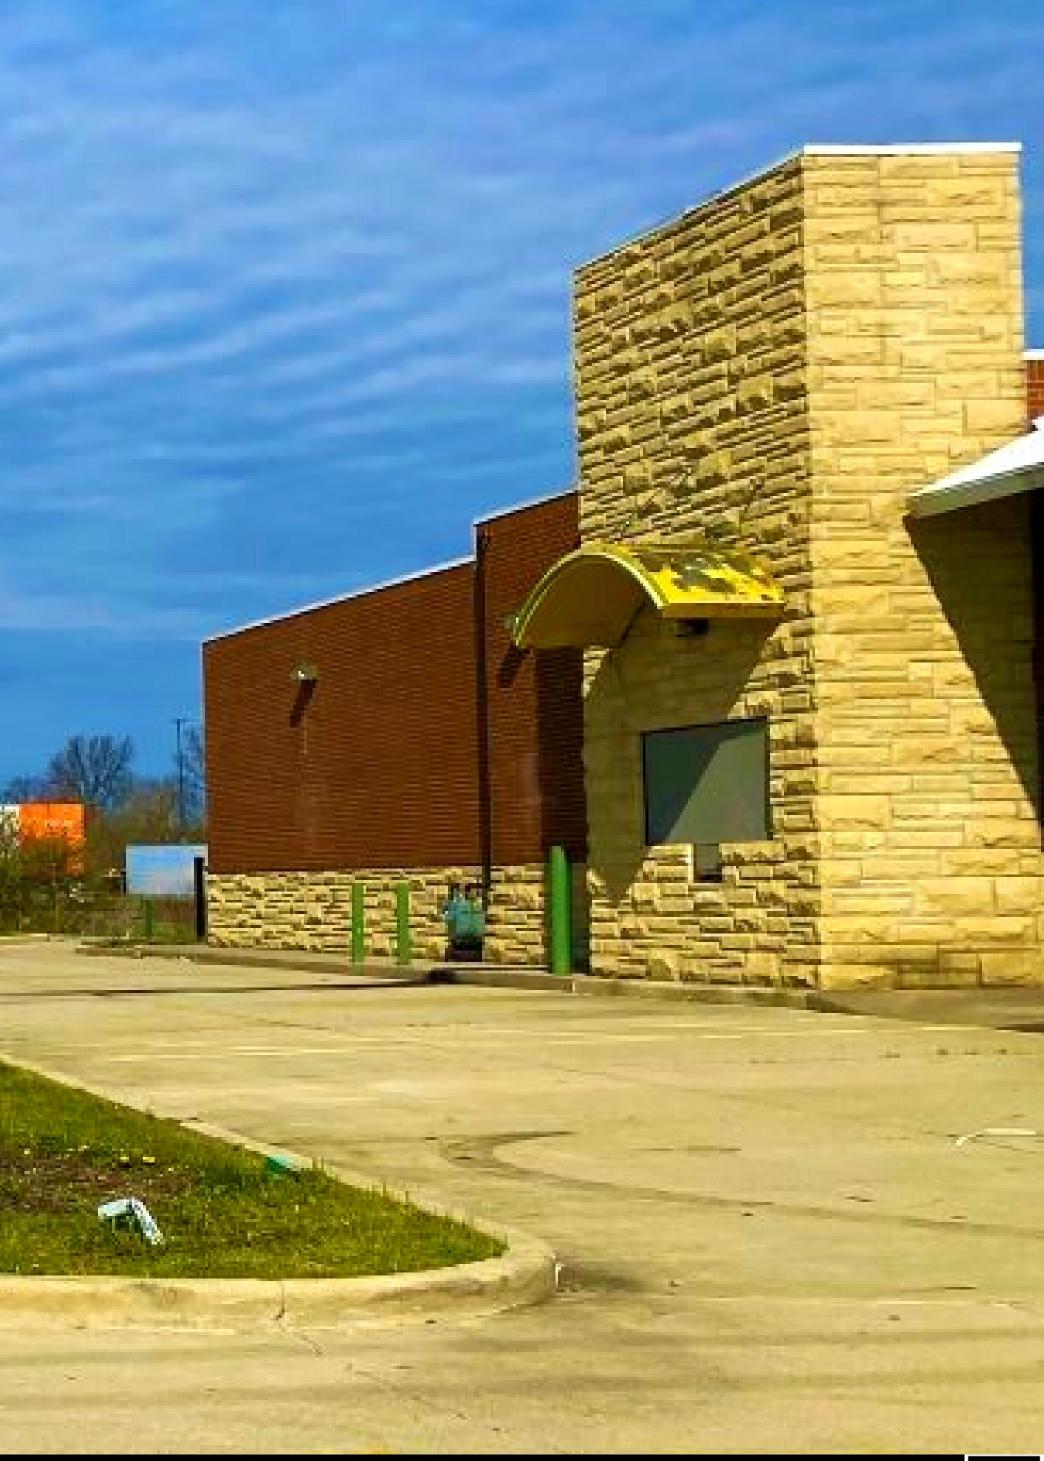

## PRIME RETAIL FOR LEASE Former Sonic Drive-Thru / Fast Food HOKE CROSSING

7711 Hoke Road, Englewood, OH 45322

O 937-222-1600 Ext. 121 C 937-414-2271 trutherford@crestrealtyohio.com

## Former Sonic

#### Drive-Thru / Fast Food

- Built in 2007.
- Drive-in food service location on .746 of an acre.
- Building ~ 1,736 SF.
- Just off I-70 in a busy commercial district of Englewood.
- Located in front of
  Walmart Supercenter and
  adjacent to a busy strip
  center.
- Bob Evans next door.
- Easy access and ample parking.
- Parcel ID 0M57 00720 0011.