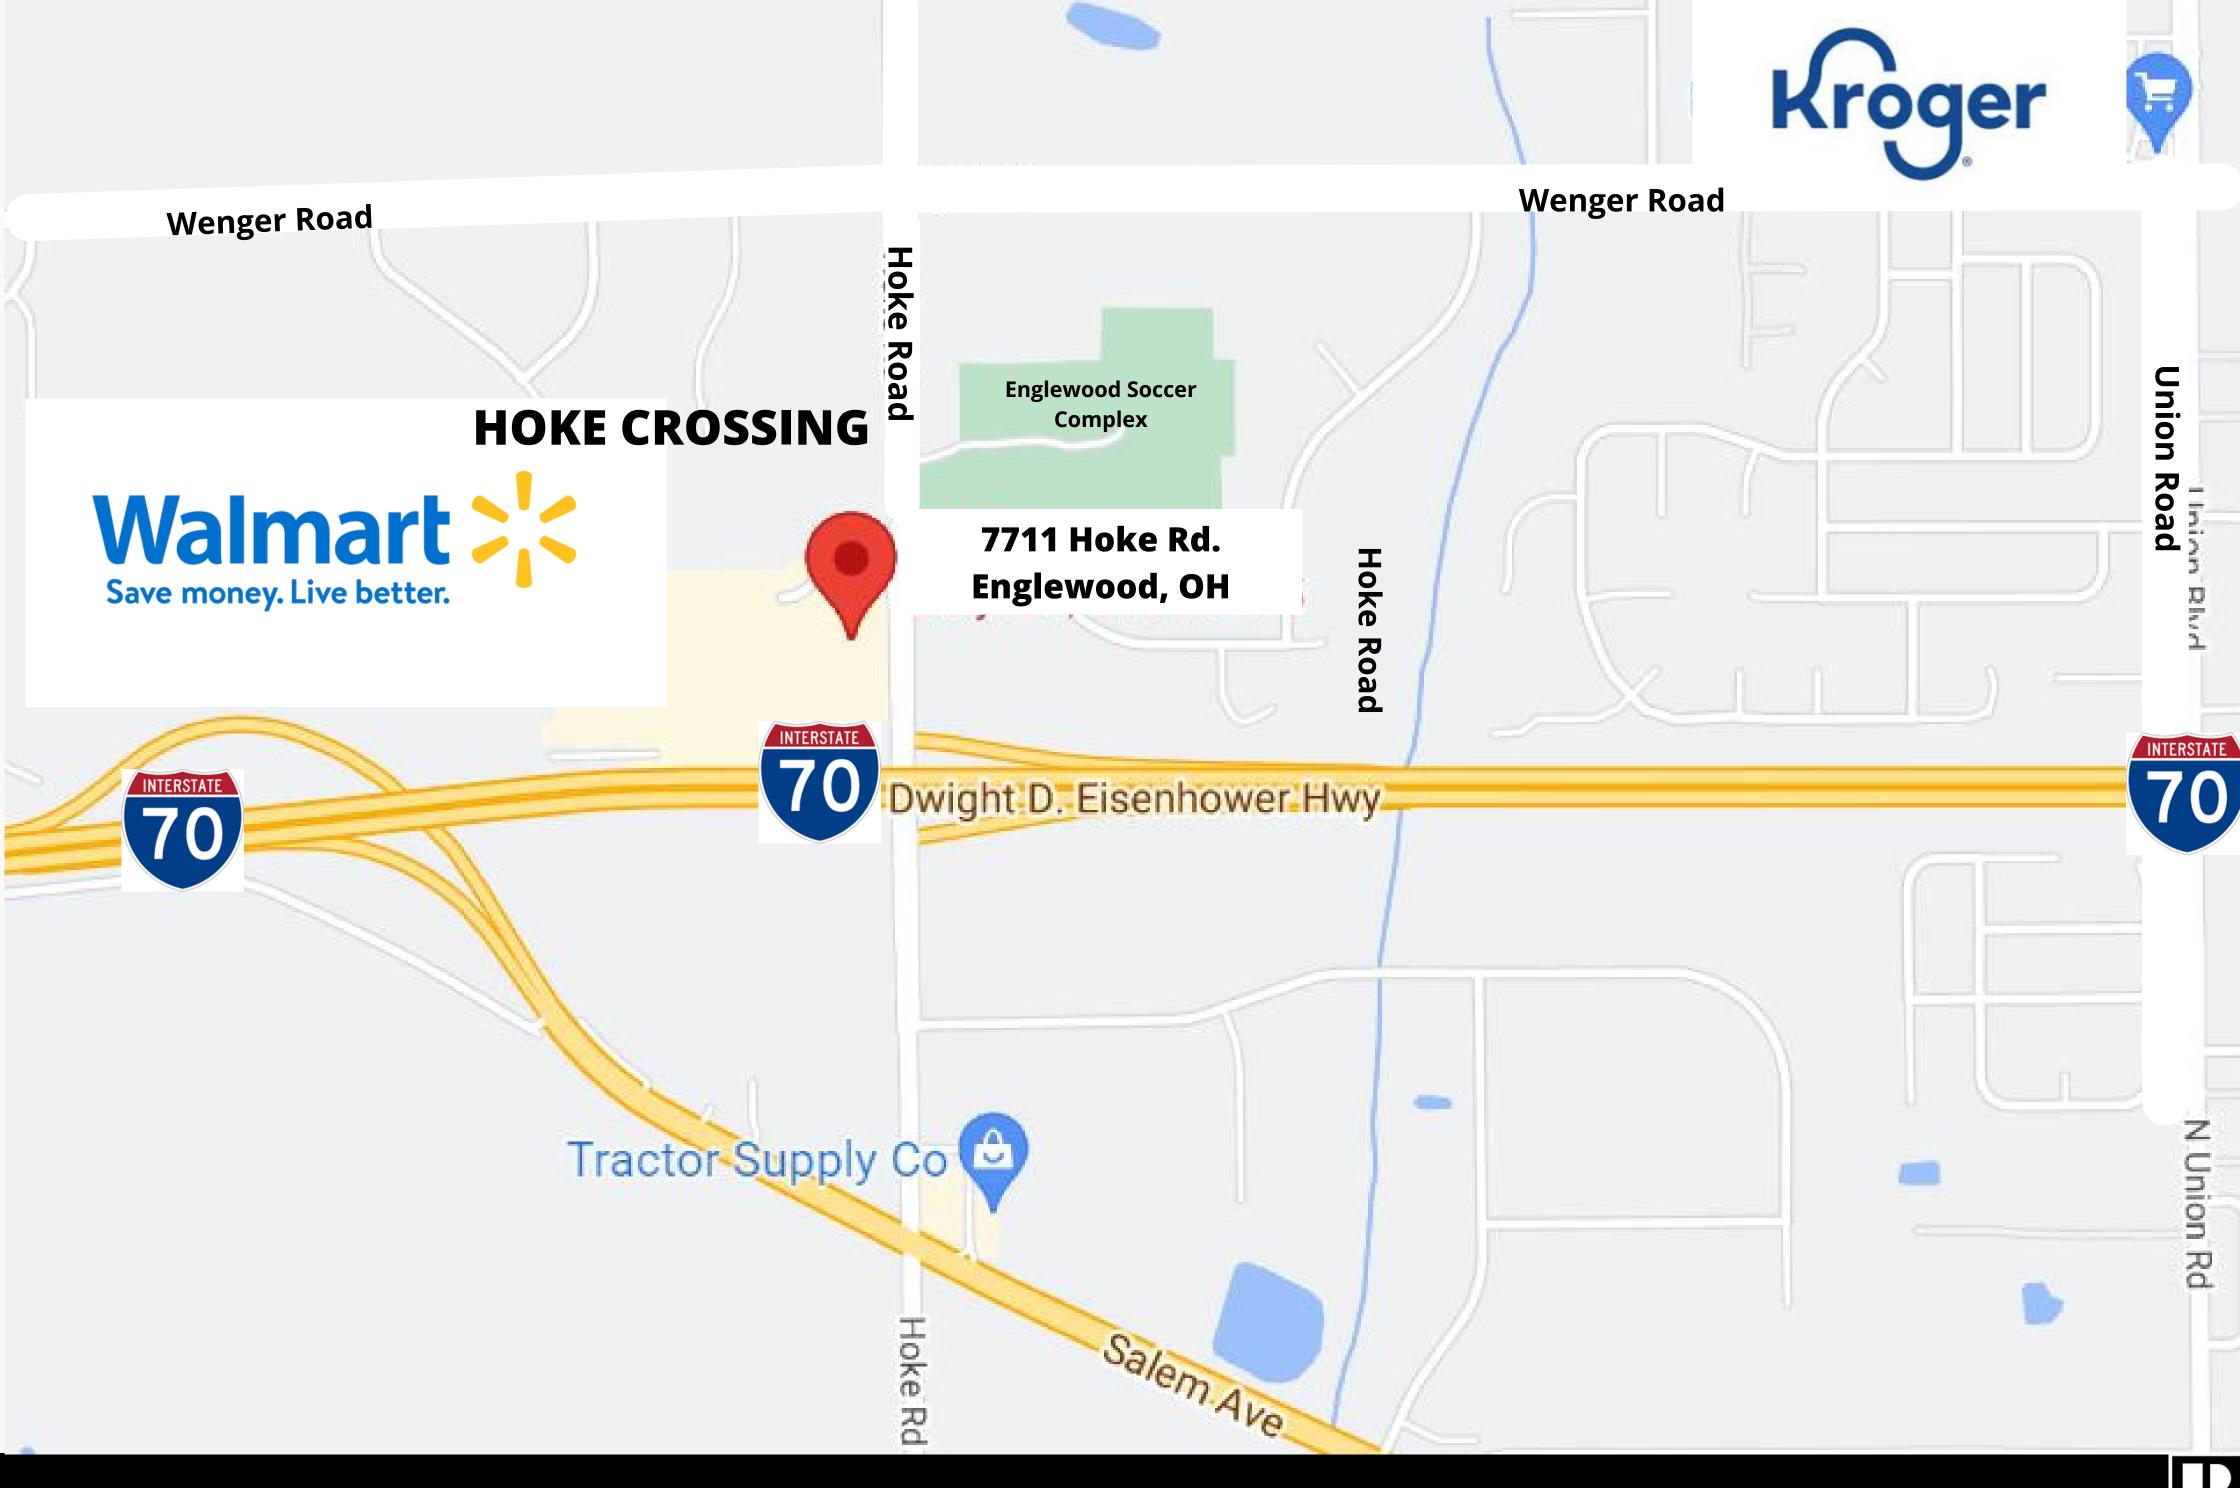

## PRIME RETAIL FOR LEASE Former Sonic Drive-Thru / Fast Food HOKE CROSSING

7711 Hoke Road, Englewood, OH 45322

O 937-222-1600 Ext. 121 C 937-414-2271 trutherford@crestrealtyohio.com

## **PRIME RETAIL FOR LEASE Former Sonic** Drive-Thru / Restaurant **HOKE CROSSING**

Walmart

7711 Hoke Road, Englewood, OH 45322

6601 Centerville Business Parkway - Dayton, OH 45459 - 937-222-1600 - www.crestrealtyohio.com

## HOKE CROSSING

7711 Hoke Road, Englewood, OH 45322

6601 Centerville Business Parkway - Dayton, OH 45459 - 937-222-1600 - www.crestrealtyohio.com