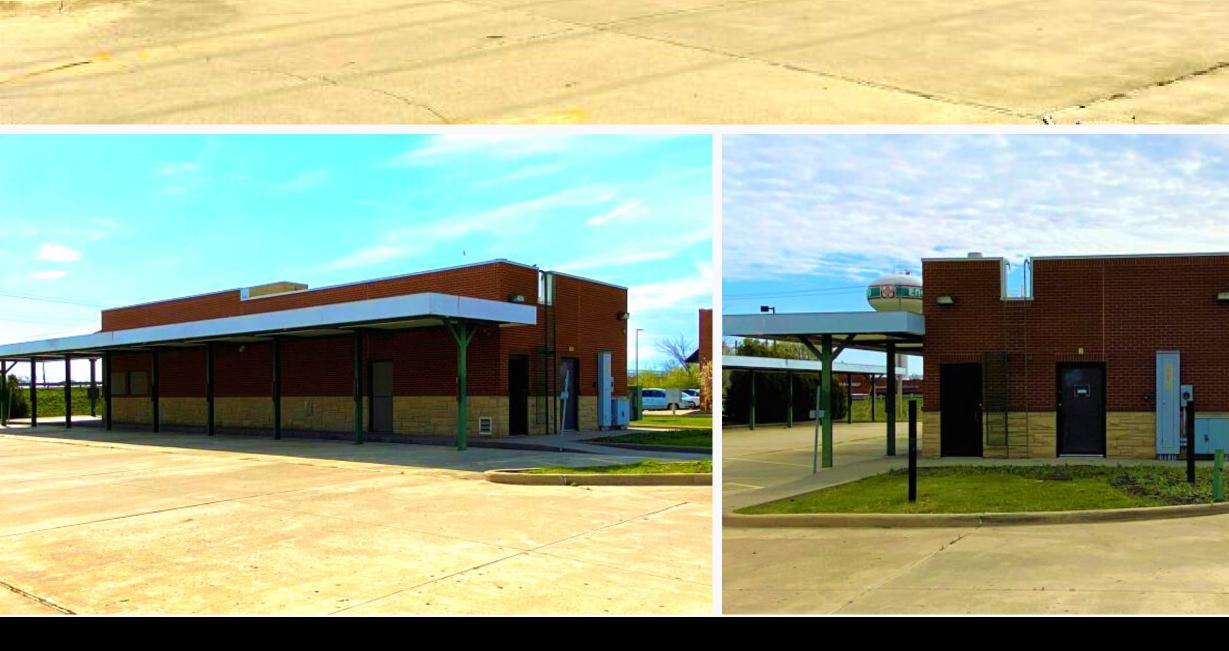

## PRIME RETAIL FOR LEASE Former Sonic Drive-Thru / Fast Food HOKE CROSSING

7711 Hoke Road, Englewood, OH 45322

O 937-222-1600 Ext. 121 C 937-414-2271 trutherford@crestrealtyohio.com

## Former Sonic

#### Drive-Thru / Fast Food

- Built in 2007.
- Drive-in food service location on .746 of an acre.
- Building ~ 1,736 SF.
- Just off I-70 in a busy commercial district of Englewood.
- Located in front of
  Walmart Supercenter and
  adjacent to a busy strip
  center.
- Bob Evans next door.
- Easy access and ample parking.
- Parcel ID 0M57 00720 0011.