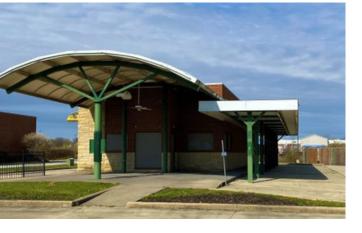

## Former Sonic

#### Drive-Thru / Fast Food

- Built in 2007.
- Drive-in food service location on .746 of an acre.
- Building ~ 1,736 SF.
- Just off I-70 in a busy commercial district of Englewood.
- Located in front of
  Walmart Supercenter and
  adjacent to a busy strip
  center.
- Bob Evans next door.
- Easy access and ample parking.
- Parcel ID 0M57 00720 0011.