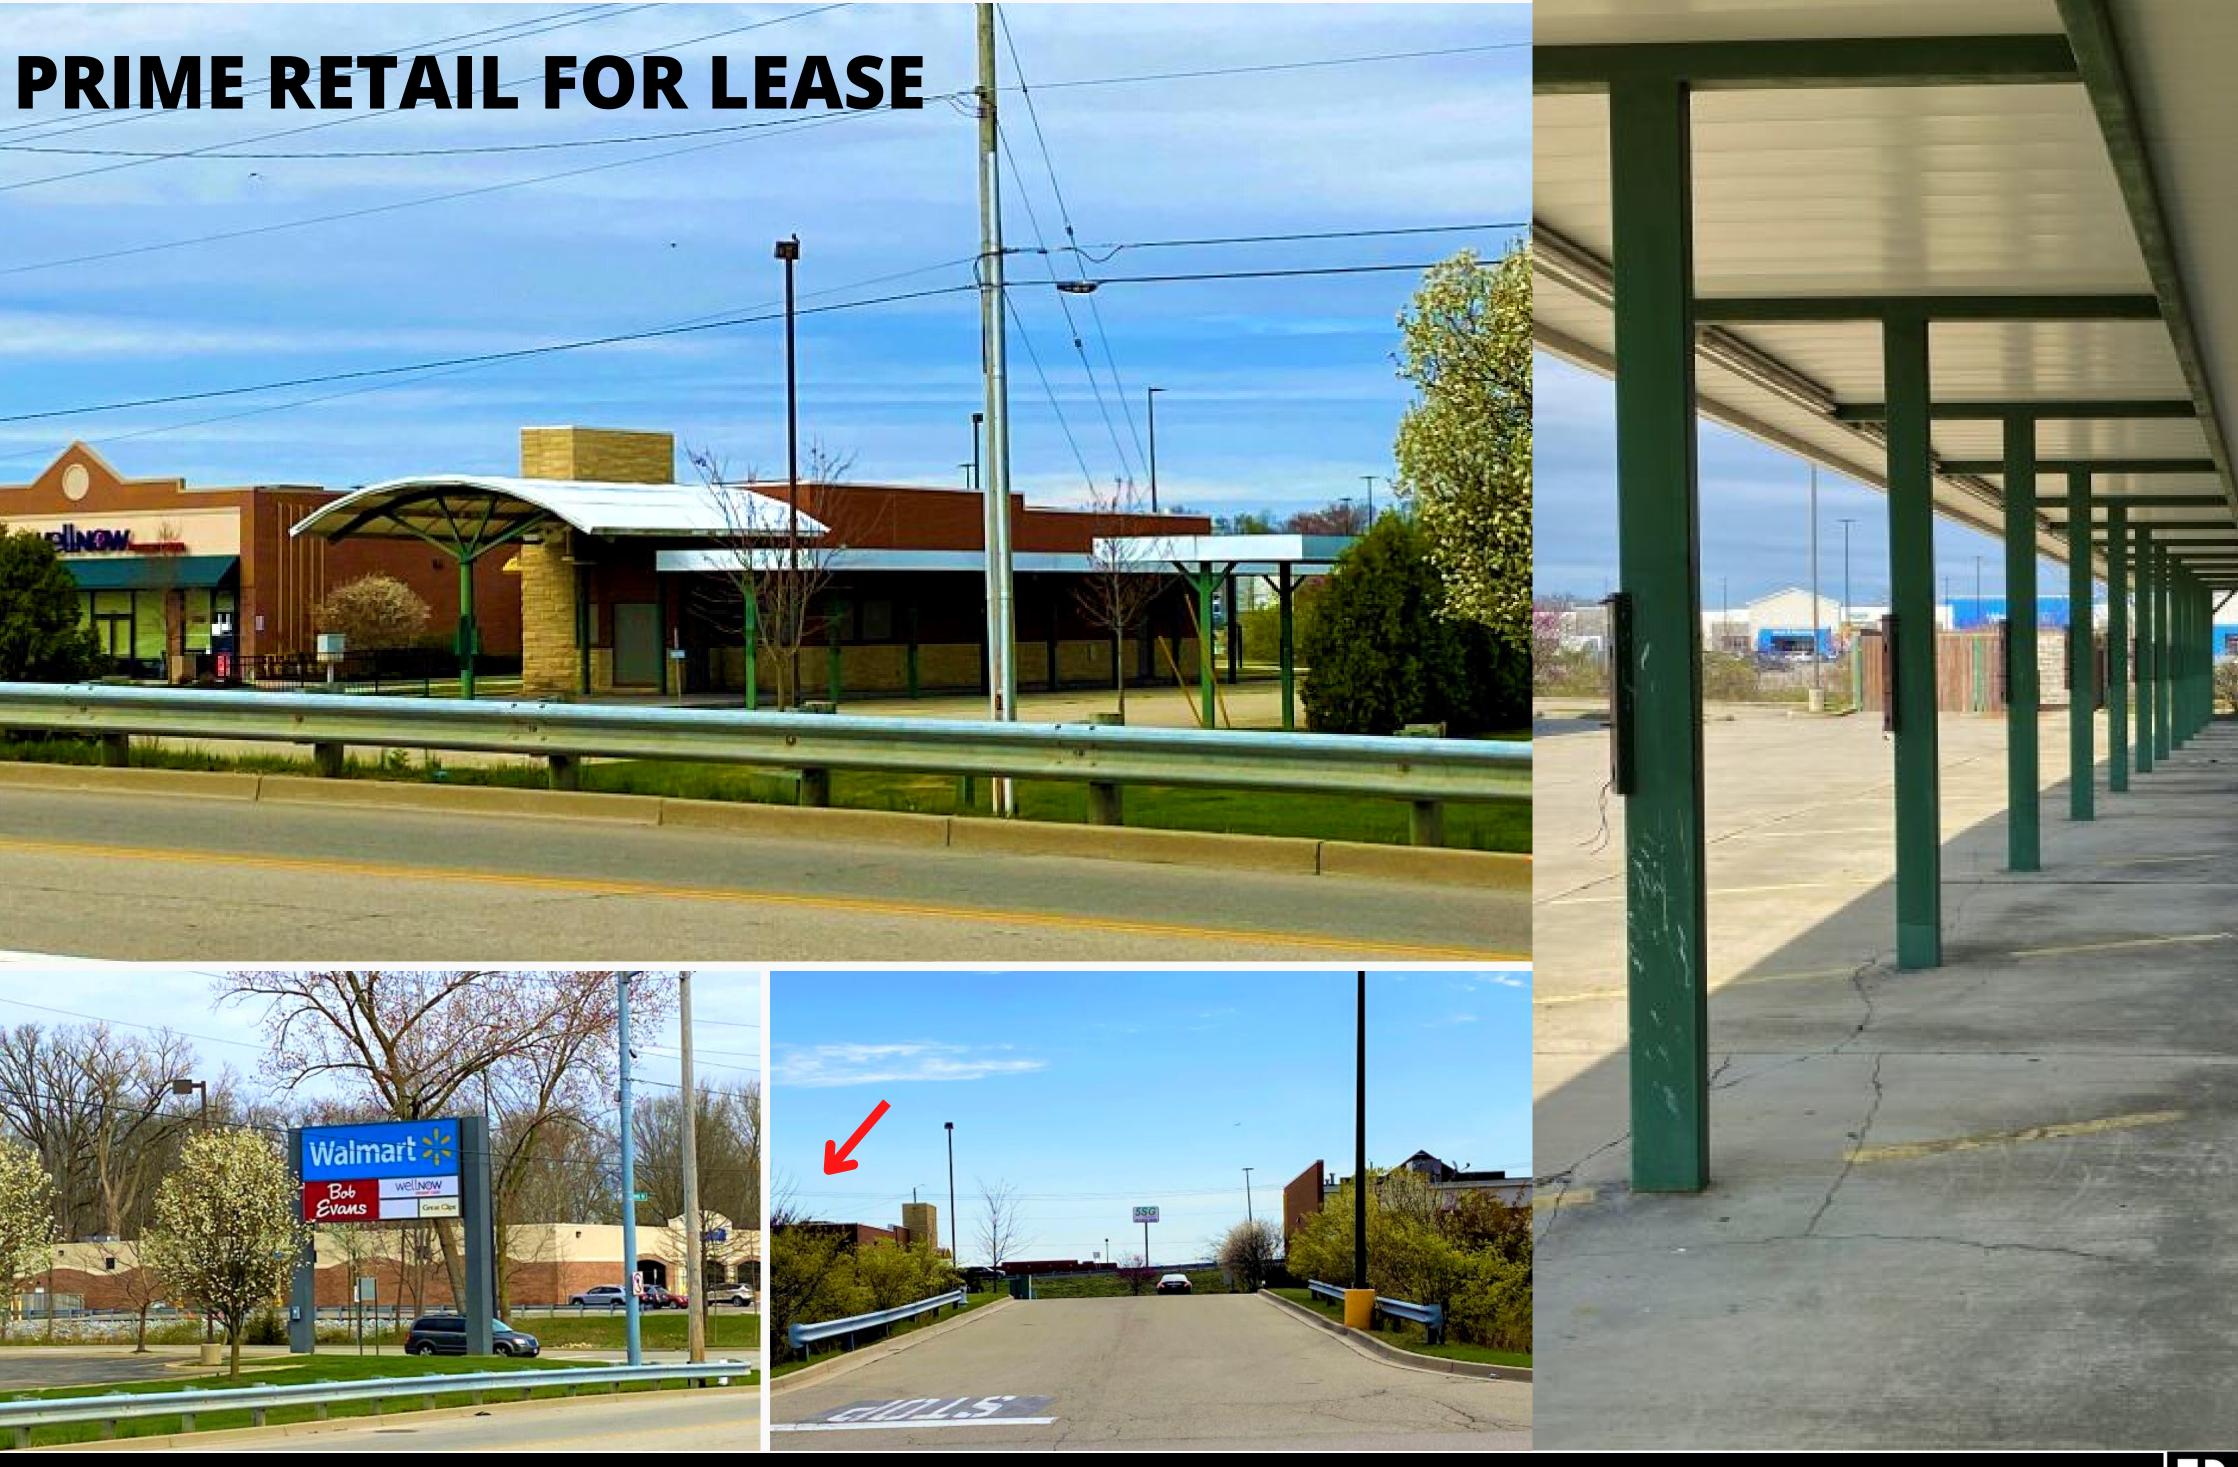

## PRIME RETAIL FOR LEASE Former Sonic Drive-Thru / Fast Food HOKE CROSSING

7711 Hoke Road, Englewood, OH 45322

O 937-222-1600 Ext. 121 C 937-414-2271 trutherford@crestrealtyohio.com

## **PRIME RETAIL FOR LEASE Former Sonic** Drive-Thru / Restaurant **HOKE CROSSING**

Walmart

7711 Hoke Road, Englewood, OH 45322

6601 Centerville Business Parkway - Dayton, OH 45459 - 937-222-1600 - www.crestrealtyohio.com

## Former Sonic

#### Drive-Thru / Fast Food

- Built in 2007.
- Drive-in food service location on .746 of an acre.
- Building ~ 1,736 SF.
- Just off I-70 in a busy commercial district of Englewood.
- Located in front of
  Walmart Supercenter and
  adjacent to a busy strip
  center.
- Bob Evans next door.
- Easy access and ample parking.
- Parcel ID 0M57 00720 0011.