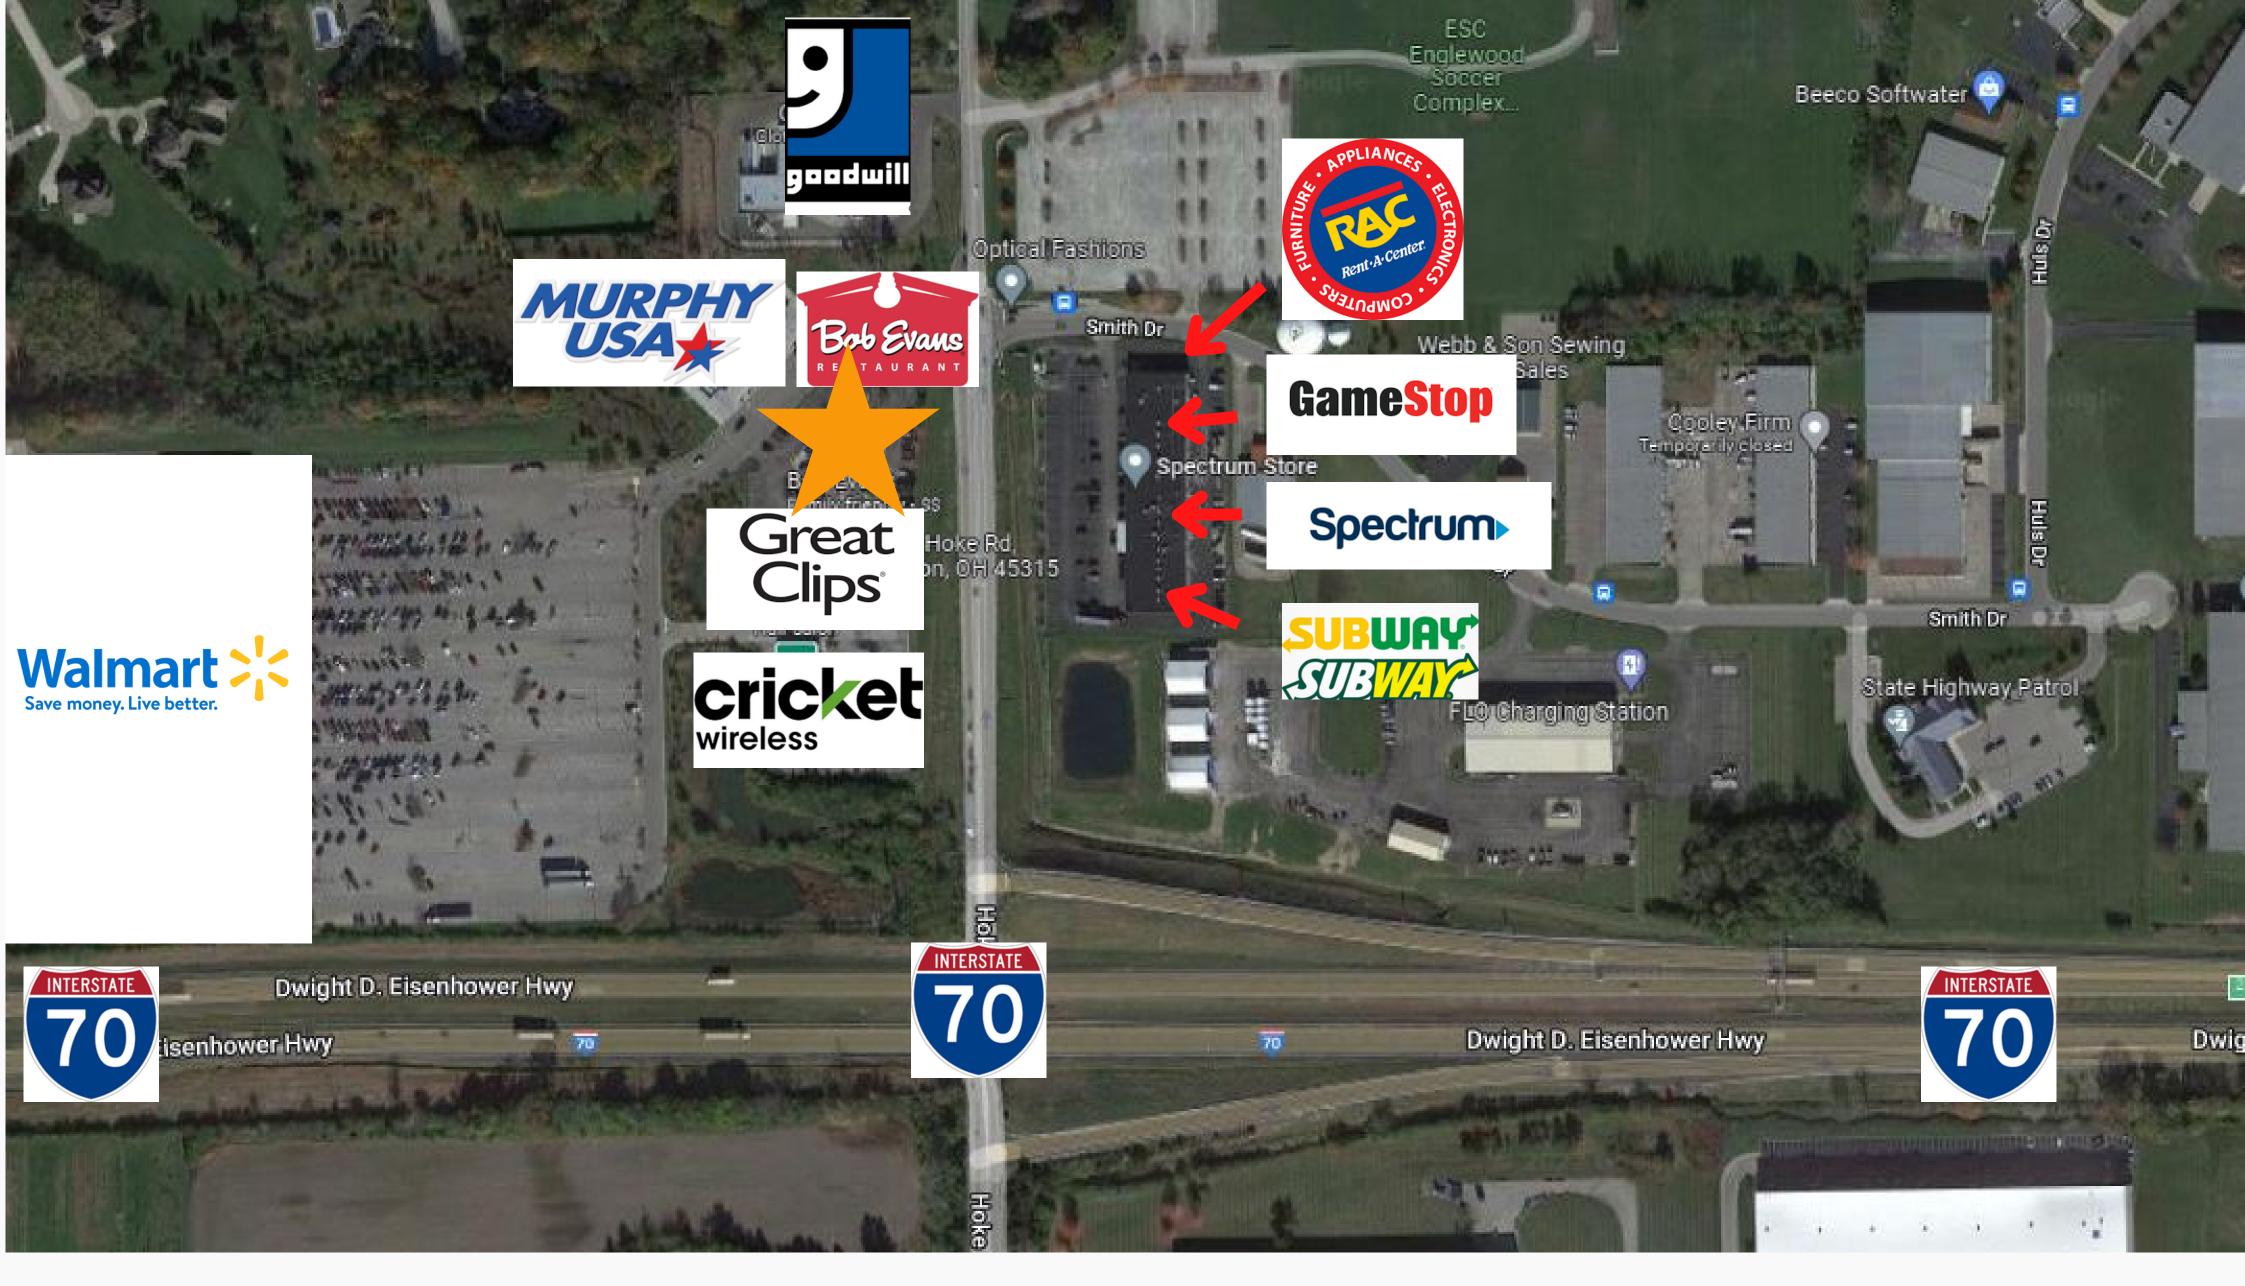

#### Drive-Thru / Fast Food

- Built in 2007.
- Drive-in food service location on .746 of an acre.
- Building ~ 1,736 SF.
- Just off I-70 in a busy commercial district of Englewood.
- Located in front of
  Walmart Supercenter and
  adjacent to a busy strip
  center.
- Bob Evans next door.
- Easy access and ample parking.
- Parcel ID 0M57 00720 0011.