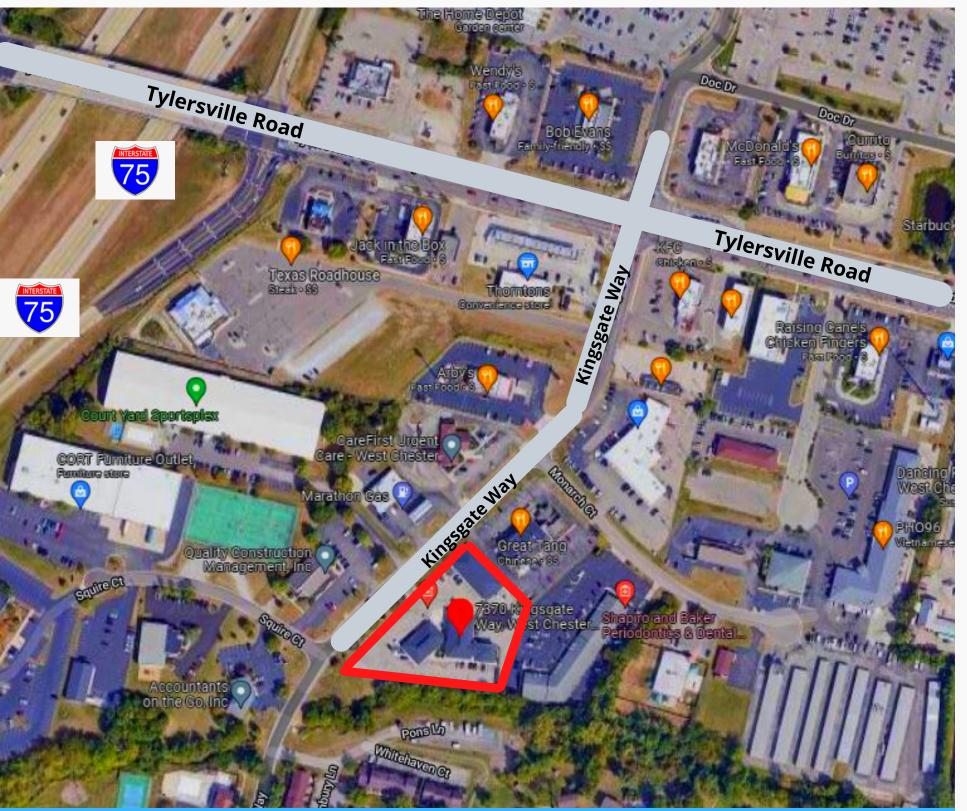

#### West Chester Village Mall

7370 Kingsgate Way, West Chester, OH 45069

For more information, please contact:

### Nick Miller-Jacobson

O 937-222-1600 Ext. 105 C 937-631-6261 nick@crestrealtyohio.com

- Available unit is 1,700 SF.
- Multi-tenant building offers ample parking.
- First floor location, dedicated entrance, rear access, and natural light throughout.
- Existing offices, storage and open reception area.
- Excellent condition and move-in ready!
- Convenient location, close to many amenities.
- Just minutes to I-75!
- Negotiable tenant allowance.
- \$14/SF ~ Modified Gross