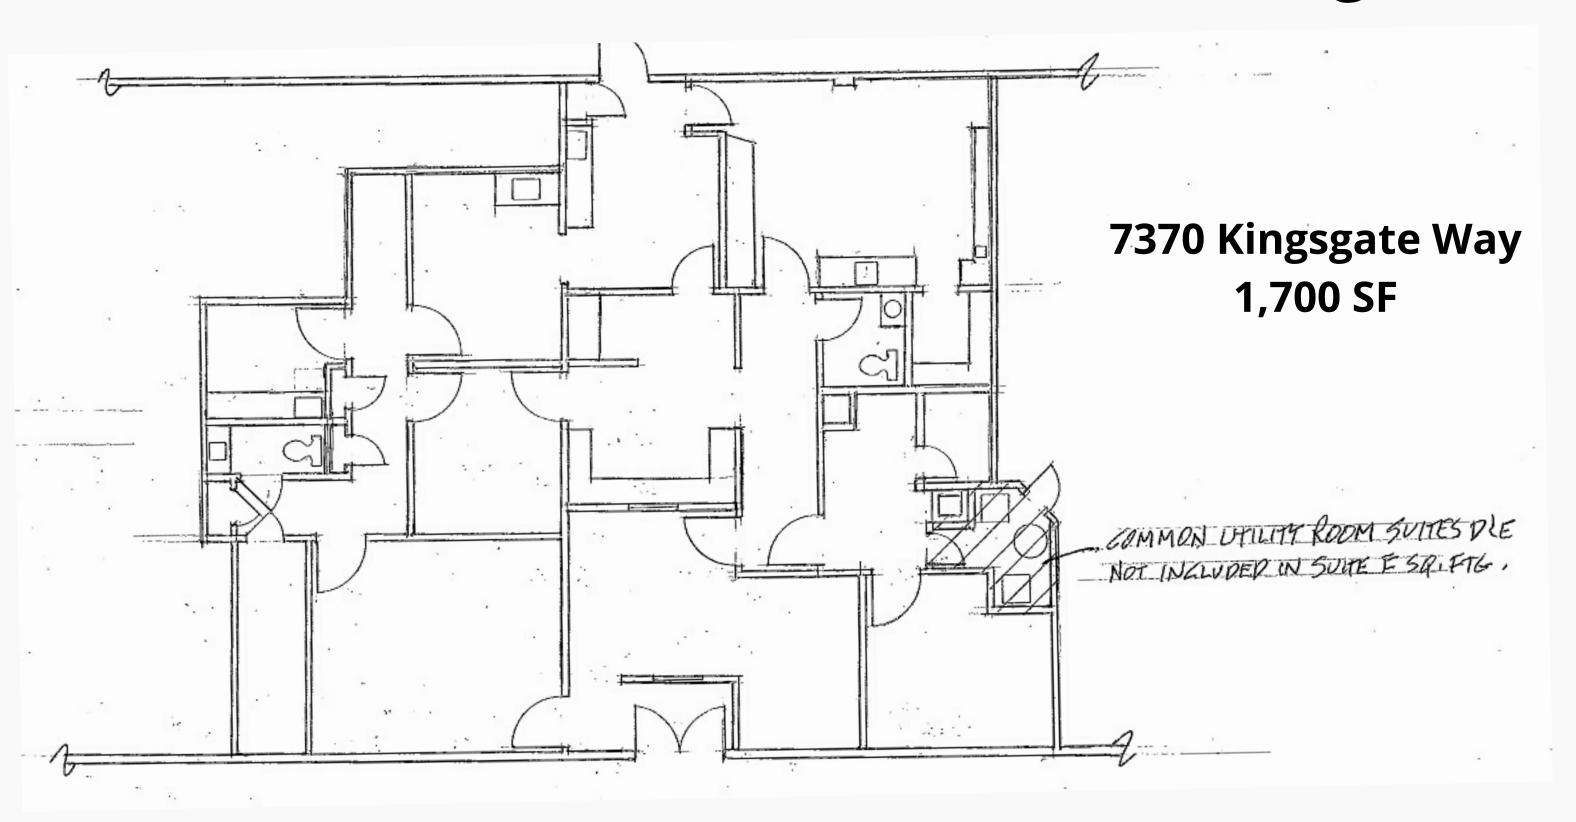

### Nick Miller-Jacobson

O 937-222-1600 Ext. 105 C 937-631-6261 nick@crestrealtyohio.com

- Available unit is 1,700 SF.
- Multi-tenant building offers ample parking.
- First floor location, dedicated entrance, rear access, and natural light throughout.
- Existing offices, storage and open reception area.
- Excellent condition and move-in ready!
- Convenient location, close to many amenities.
- Just minutes to I-75!
- Negotiable tenant allowance.
- \$14/SF ~ Modified Gross