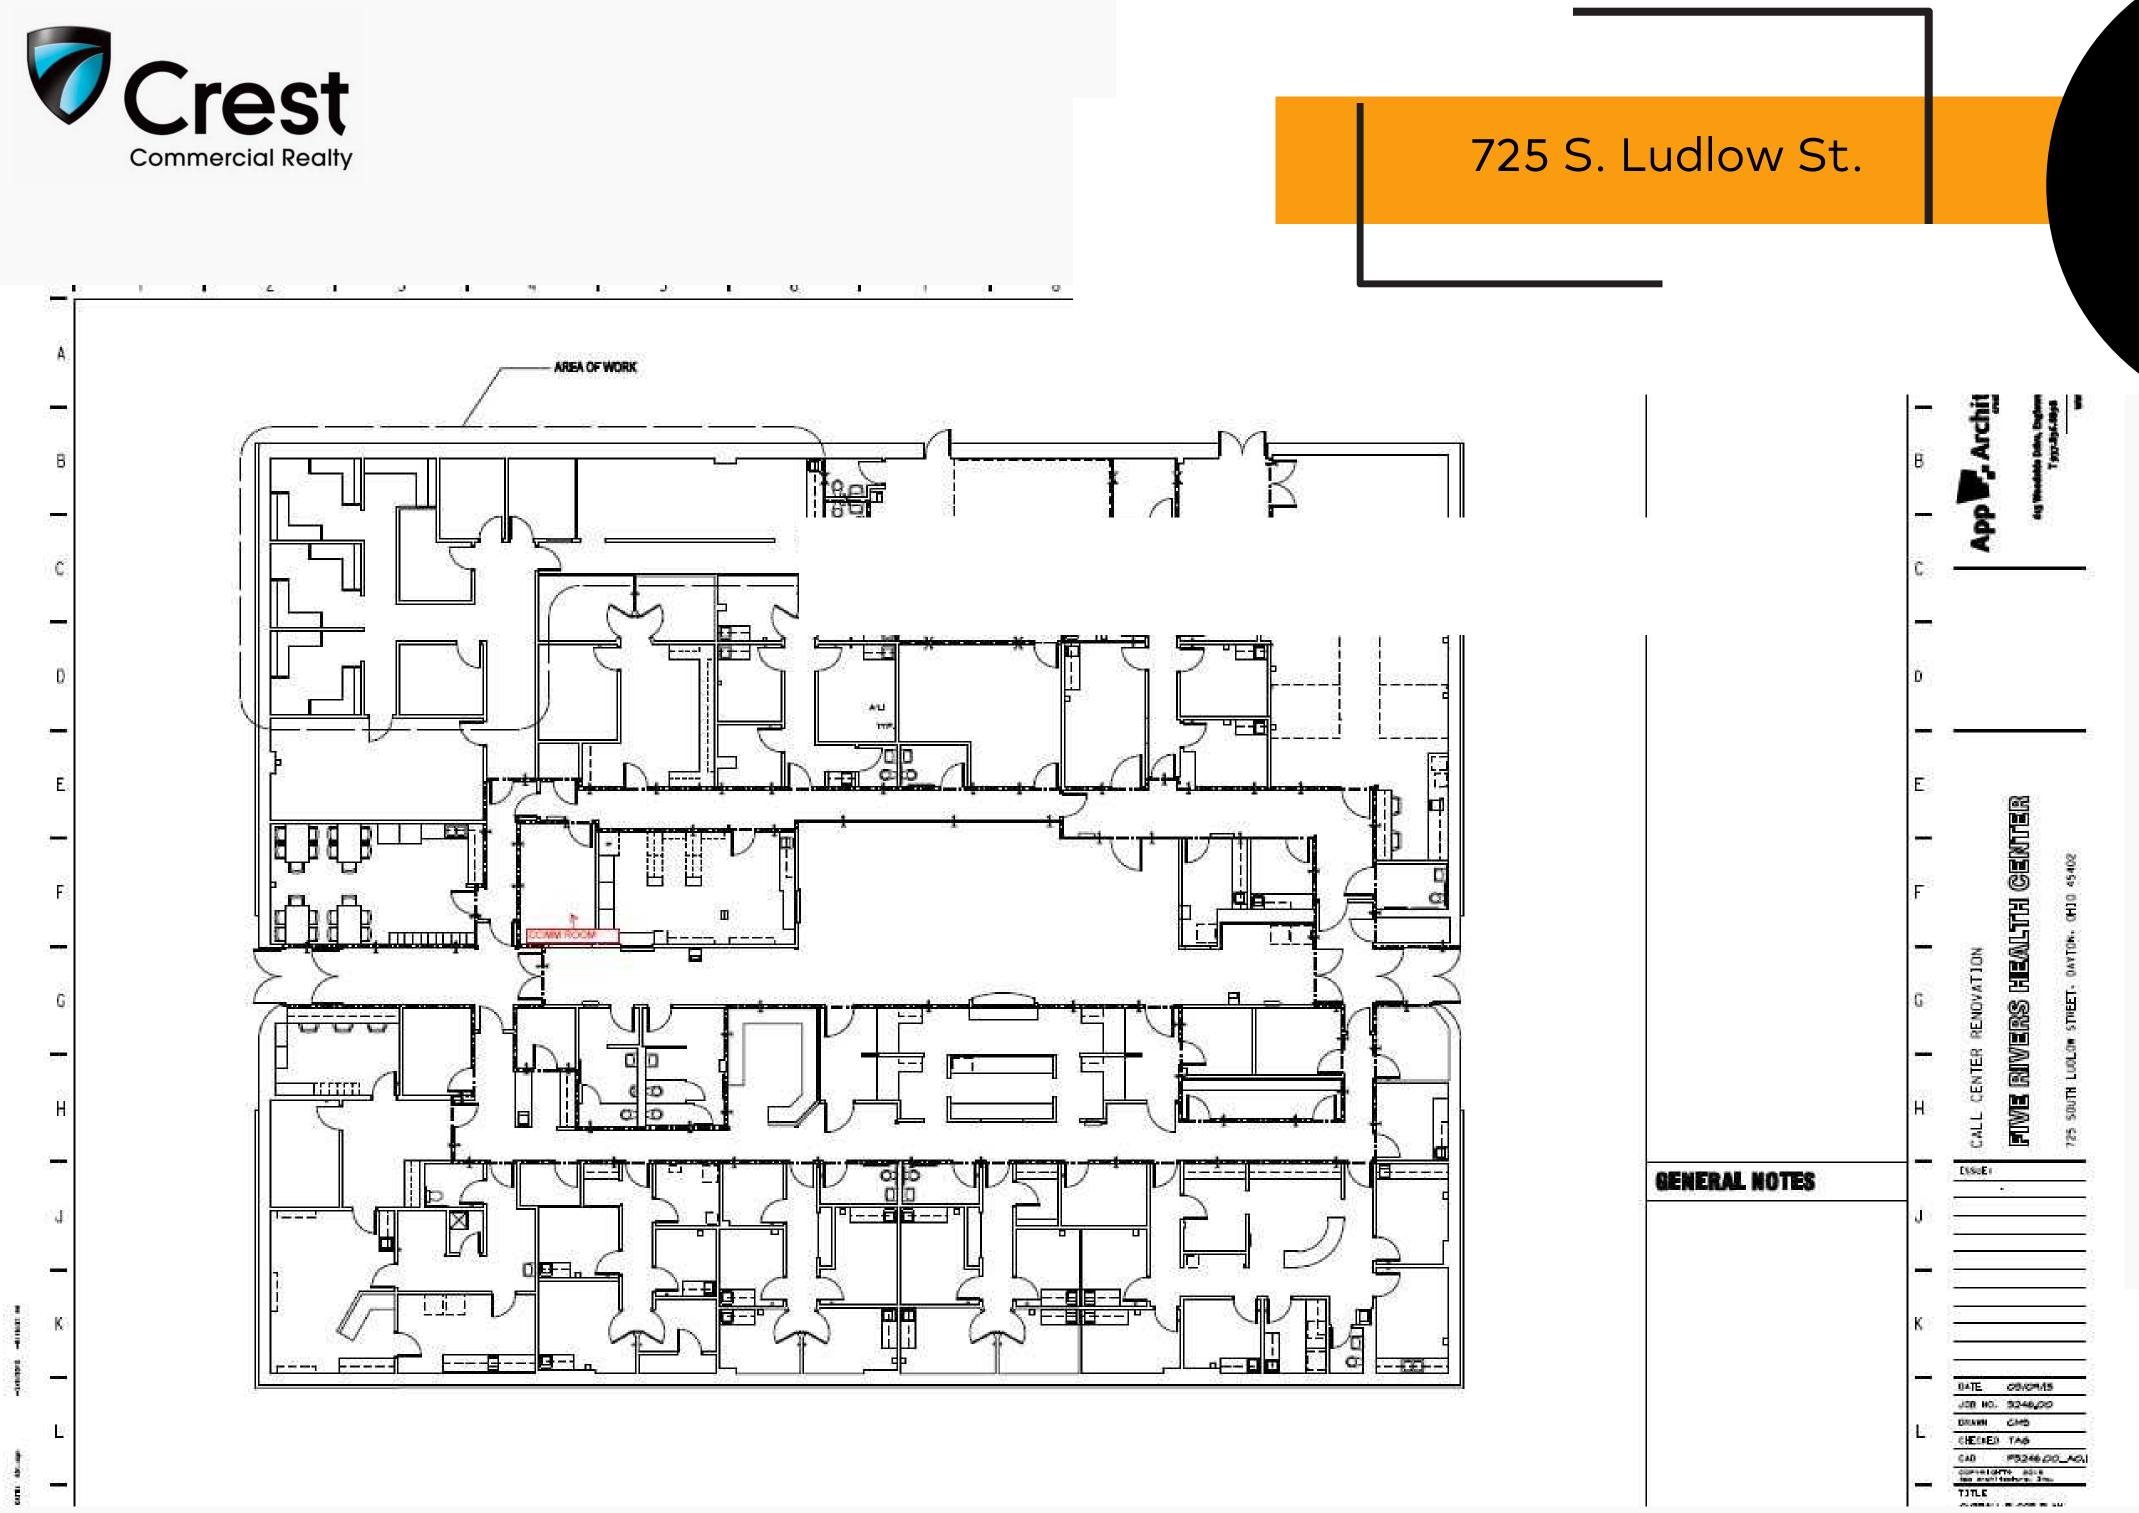

### 725 S. Ludlow St.

### Up to 19,011 SF available

### **Property Highlights**

- Excellent location visible from US35!
- Large open lobby offers flexibility.
- Private patient rooms and open office areas.
- Front and rear patient/customer access.
- Convenient parking in front of building.
- Large surface lot in rear of building.
- Both lots accessible with side alley.
- Direct access from US-35 at the Perry St. Exit.
- Proximity to downtown, US-35 & I-75.
- Lease rate: \$12/SF/NNN.