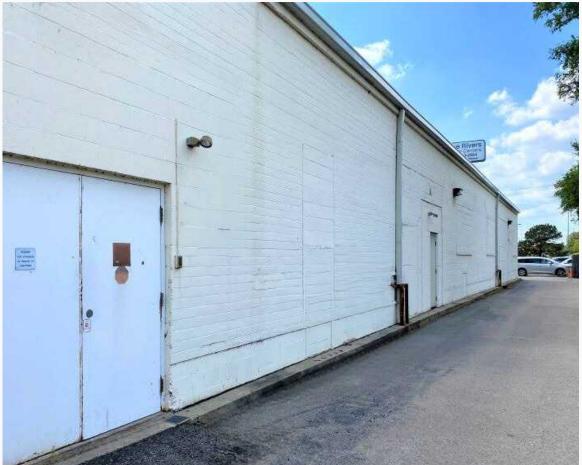

#### 725 S. Ludlow St.

### **Property Highlights**

- Excellent location visible from US35!
- Large open lobby offers flexibility.
- Private patient rooms and open office areas.
- Front and rear patient/customer access.
- Convenient parking in front of building.
- Large surface lot in rear of building.
- Both lots accessible with side alley.
- Direct access from US-35 at the Perry St. Exit.
- Proximity to downtown, US-35 & I-75.
- Lease rate: \$12/SF/NNN.