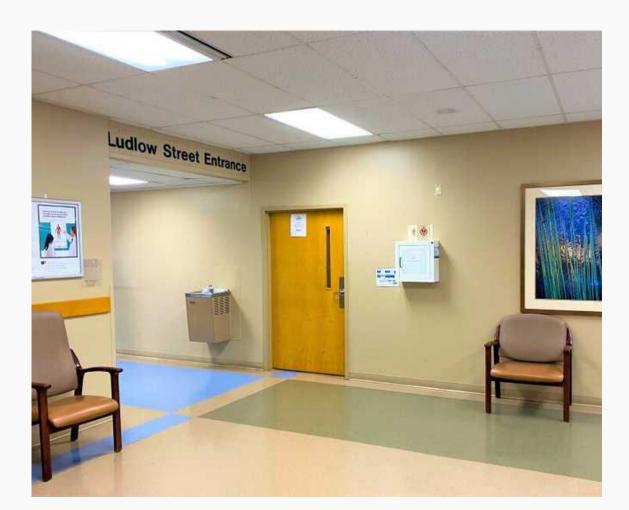

### **Property Highlights**

- Excellent location visible from US35!
- Large open lobby offers flexibility.
- Private patient rooms and open office areas.
- Front and rear patient/customer access.
- Convenient parking in front of building.
- Large surface lot in rear of building.
- Both lots accessible with side alley.
- Direct access from US-35 at the Perry St. Exit.
- Proximity to downtown, US-35 & I-75.
- Lease rate: \$12/SF/NNN.

#### 725 S. Ludlow St.