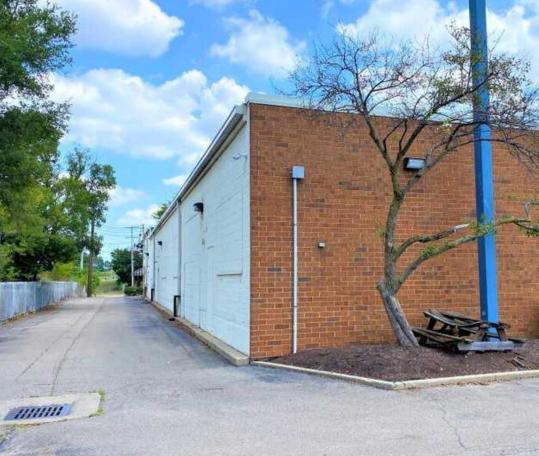

### 725 S. Ludlow St.

### **Property Highlights**

- Excellent location visible from US35!
- Large open lobby offers flexibility.
- Private patient rooms and open office areas.
- Front and rear patient/customer access.
- Convenient parking in front of building.
- Large surface lot in rear of building.
- Both lots accessible with side alley.
- Direct access from US-35 at the Perry St. Exit.
- Proximity to downtown, US-35 & I-75.
- Lease rate: \$12/SF/NNN.