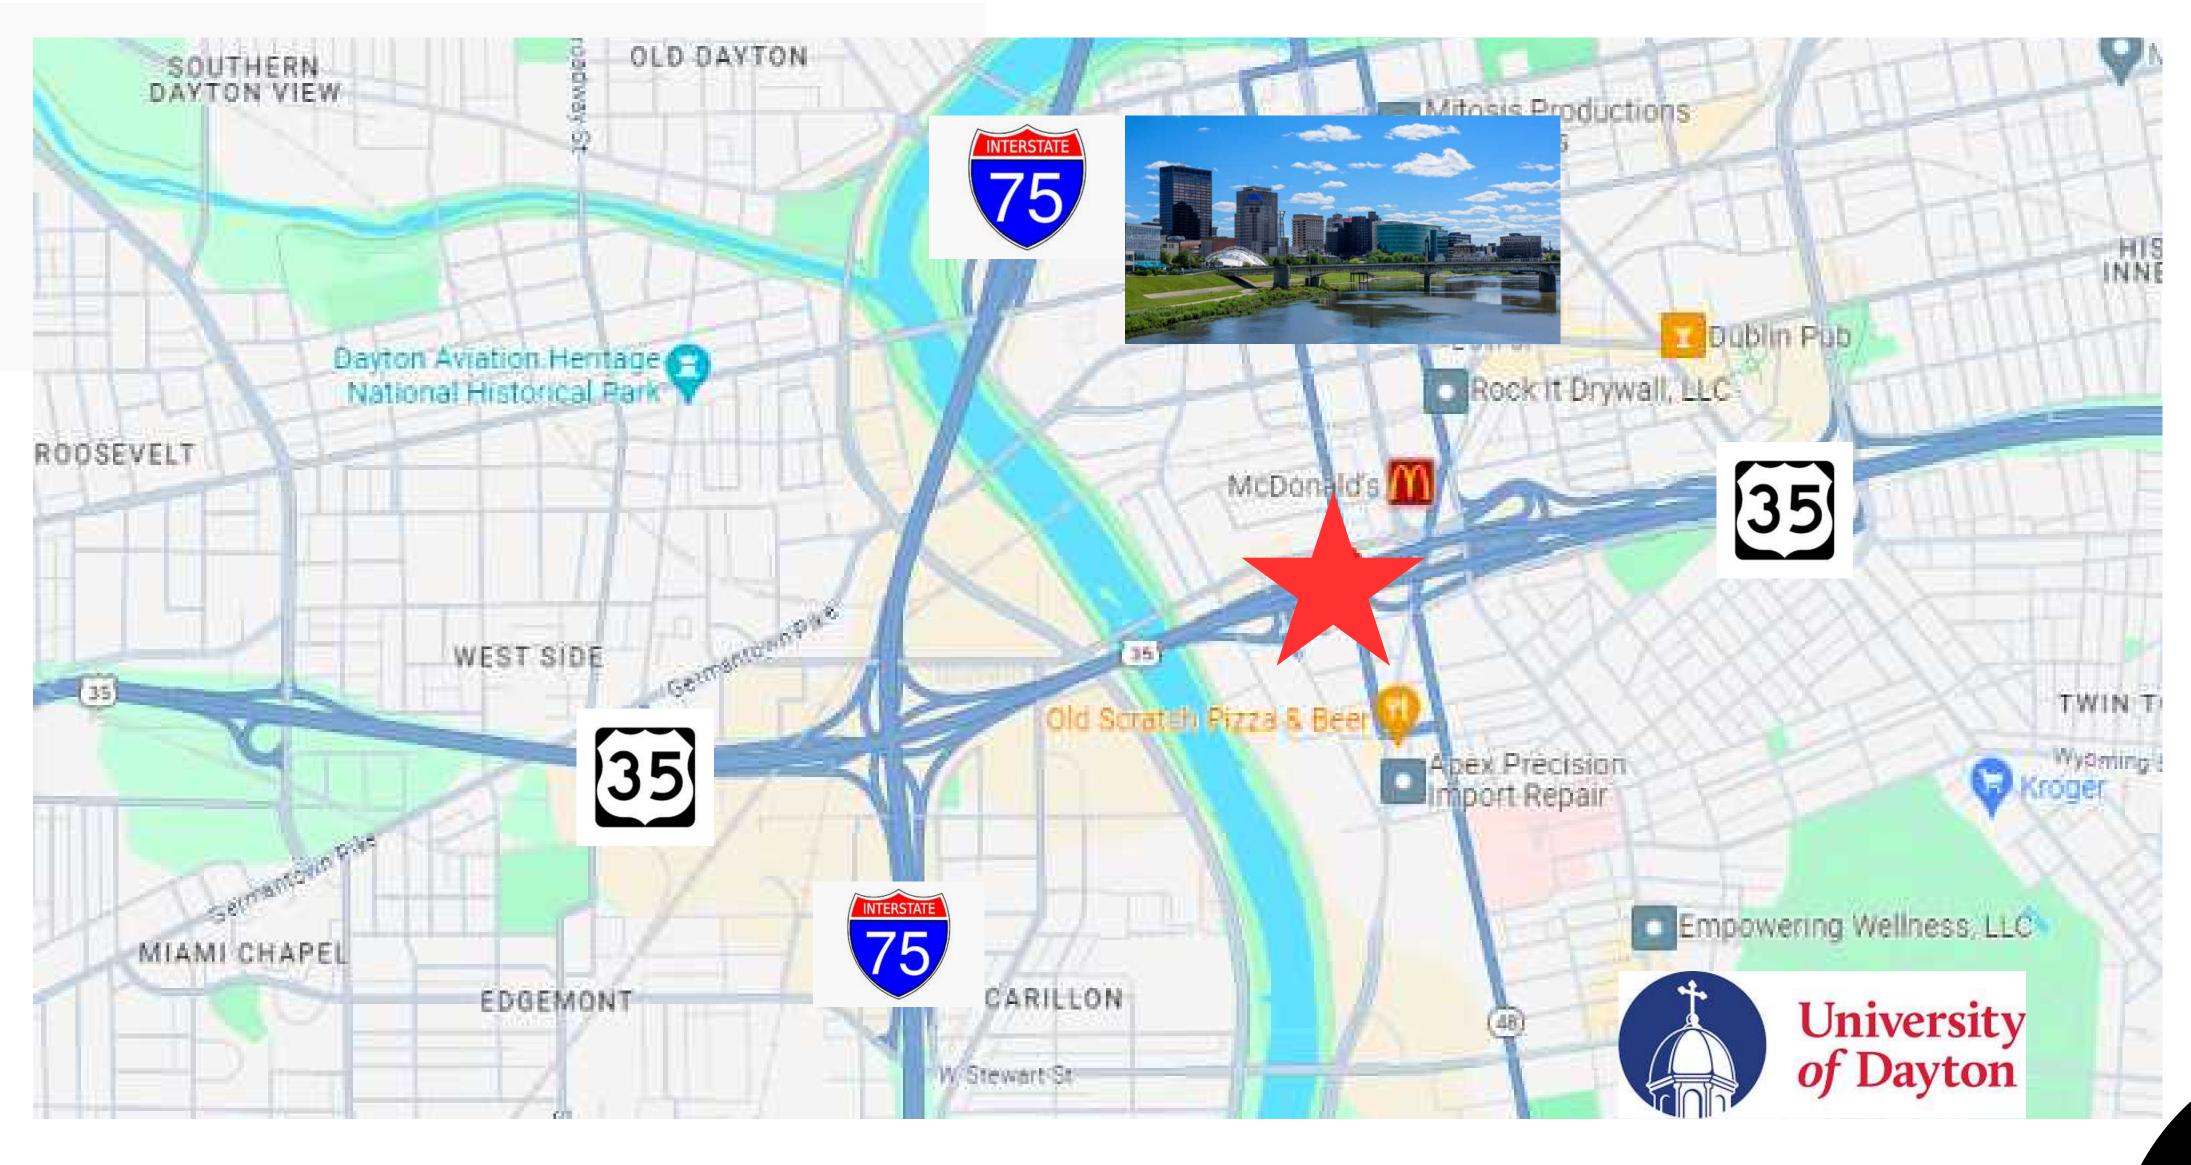

### **Property Highlights**

- Excellent location visible from US35!
- Large open lobby offers flexibility.
- Private patient rooms and open office areas.
- Front and rear patient/customer access.
- Convenient parking in front of building.
- Large surface lot in rear of building.
- Both lots accessible with side alley.
- Direct access from US-35 at the Perry St. Exit.
- Proximity to downtown, US-35 & I-75.
- Lease rate: \$12/SF/NNN.

### **Located in the Central Business District!**