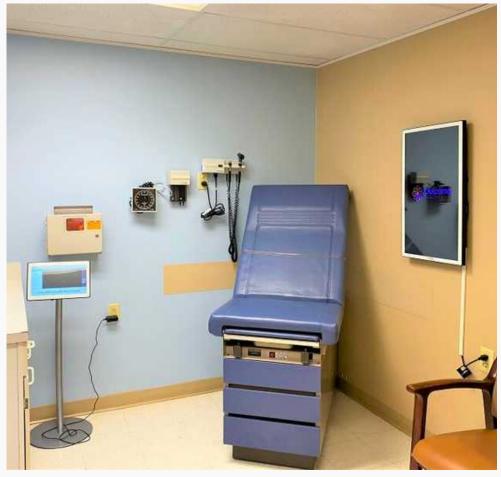

## Office / Medical

725 S. Ludlow St. Dayton, OH 45402

### **Located in the Central Business District!**





# FOR LEASE

### Up to 19,011 SF available



### **Property Highlights**

- Excellent location visible from US35!
- Large open lobby offers flexibility.
- Private patient rooms and open office areas.
- Front and rear patient/customer access.
- Convenient parking in front of building.
- Large surface lot in rear of building.
- Both lots accessible with side alley.
- Direct access from US-35 at the Perry St. Exit.
- Proximity to downtown, US-35 & I-75.
- Lease rate: \$12/SF/NNN.





#### 725 S. Ludlow St.















### 725 S. Ludlow St.













### 725 S. Ludlow St.







## **Tracy Rutherford**

937-222-1600, ext 121 trutherford@crestrealtyohio.com

6601 Centerville Business Parkway, Suite 150, Centerville. OH 45459