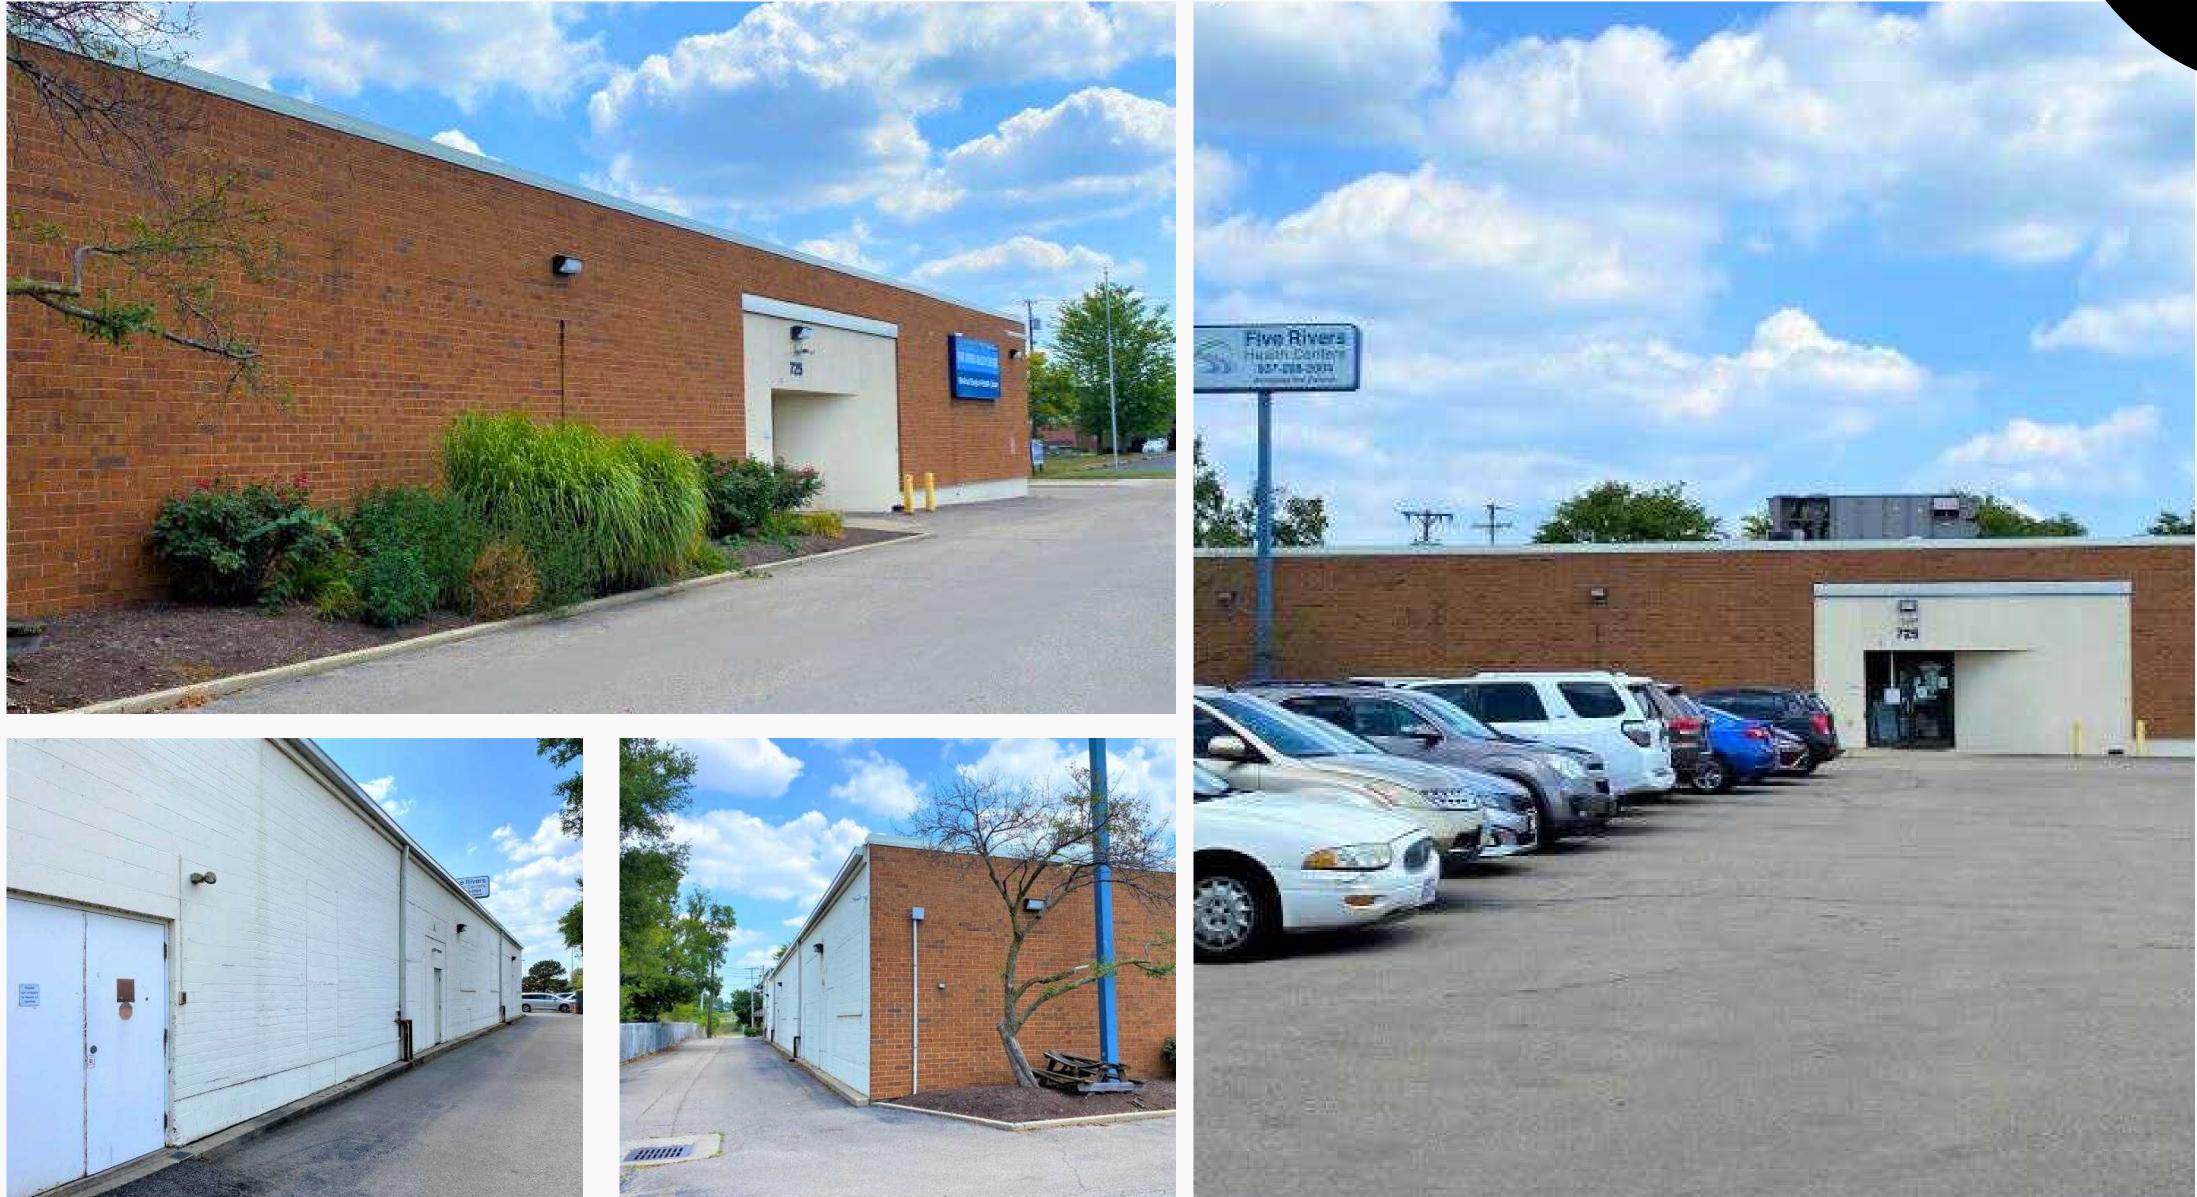

## Office / Medical

725 S. Ludlow St. Dayton, OH 45402

### **Property Highlights**

- Excellent location visible from US35!
- Large open lobby offers flexibility.
- Private patient rooms and open office areas.
- Front and rear patient/customer access.
- Convenient parking in front of building.
- Large surface lot in rear of building.
- Both lots accessible with side alley.
- Direct access from US-35 at the Perry St. Exit.
- Proximity to downtown, US-35 & I-75.
- Lease rate: \$12/SF/NNN.