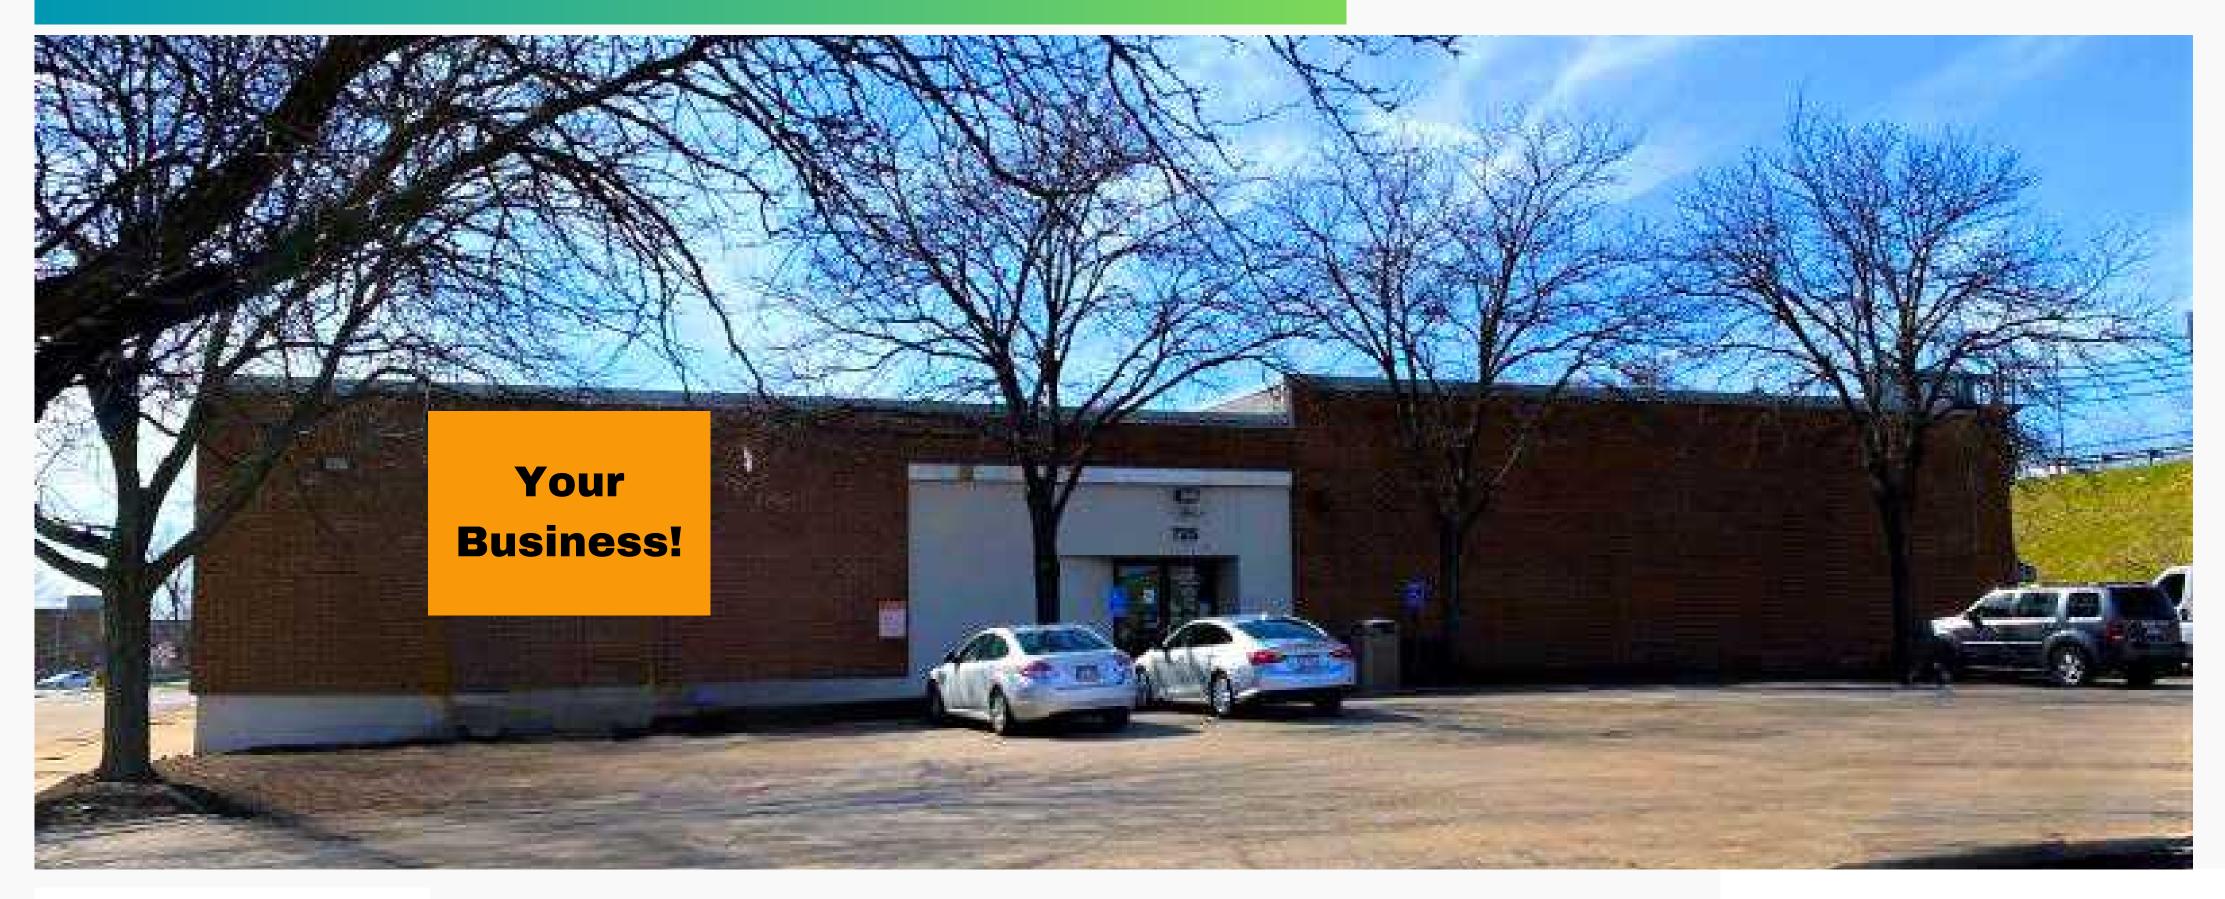

## Office / Medical

725 S. Ludlow St. Dayton, OH 45402

### **Located in the Central Business District!**

### **Property Highlights**

- Excellent location visible from US35!
- Large open lobby offers flexibility.
- Private patient rooms and open office areas.
- Front and rear patient/customer access.
- Convenient parking in front of building.
- Large surface lot in rear of building.
- Both lots accessible with side alley.
- Direct access from US-35 at the Perry St. Exit.
- Proximity to downtown, US-35 & I-75.
- Lease rate: \$12/SF/NNN.