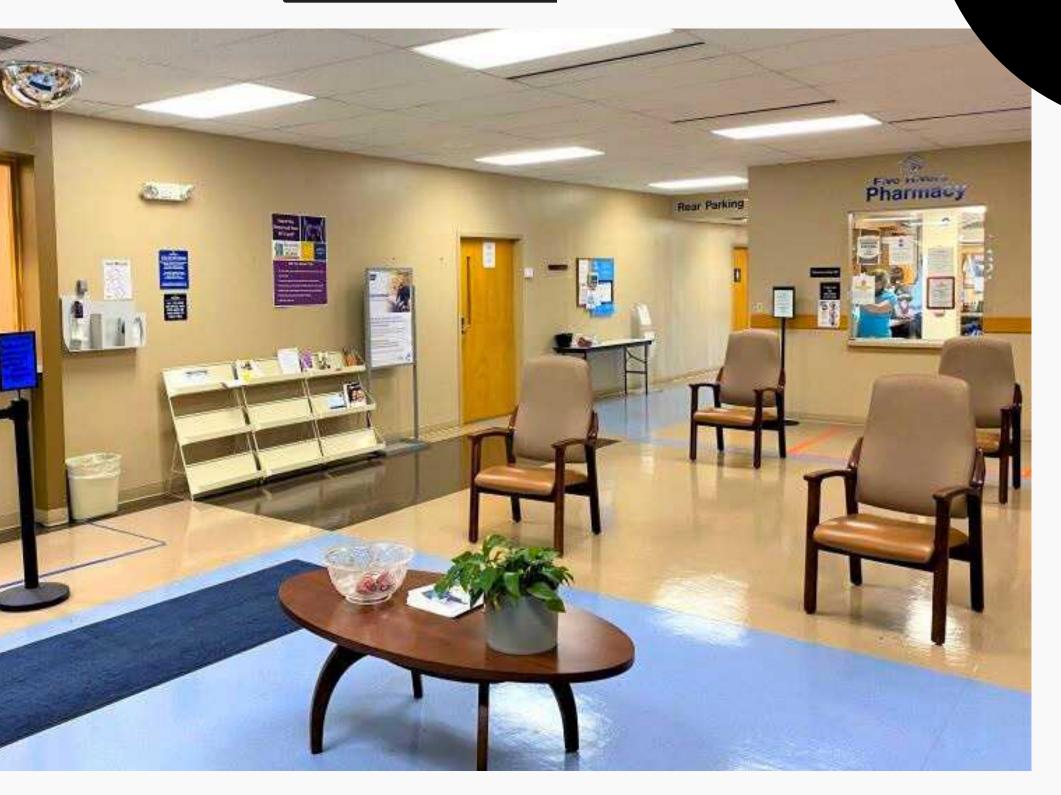

### **Property Highlights**

- Excellent location visible from US35!
- Large open lobby offers flexibility.
- Private patient rooms and open office areas.
- Front and rear patient/customer access.
- Convenient parking in front of building.
- Large surface lot in rear of building.
- Both lots accessible with side alley.
- Direct access from US-35 at the Perry St. Exit.
- Proximity to downtown, US-35 & I-75.
- Lease rate: \$12/SF/NNN.

### 725 S. Ludlow St.