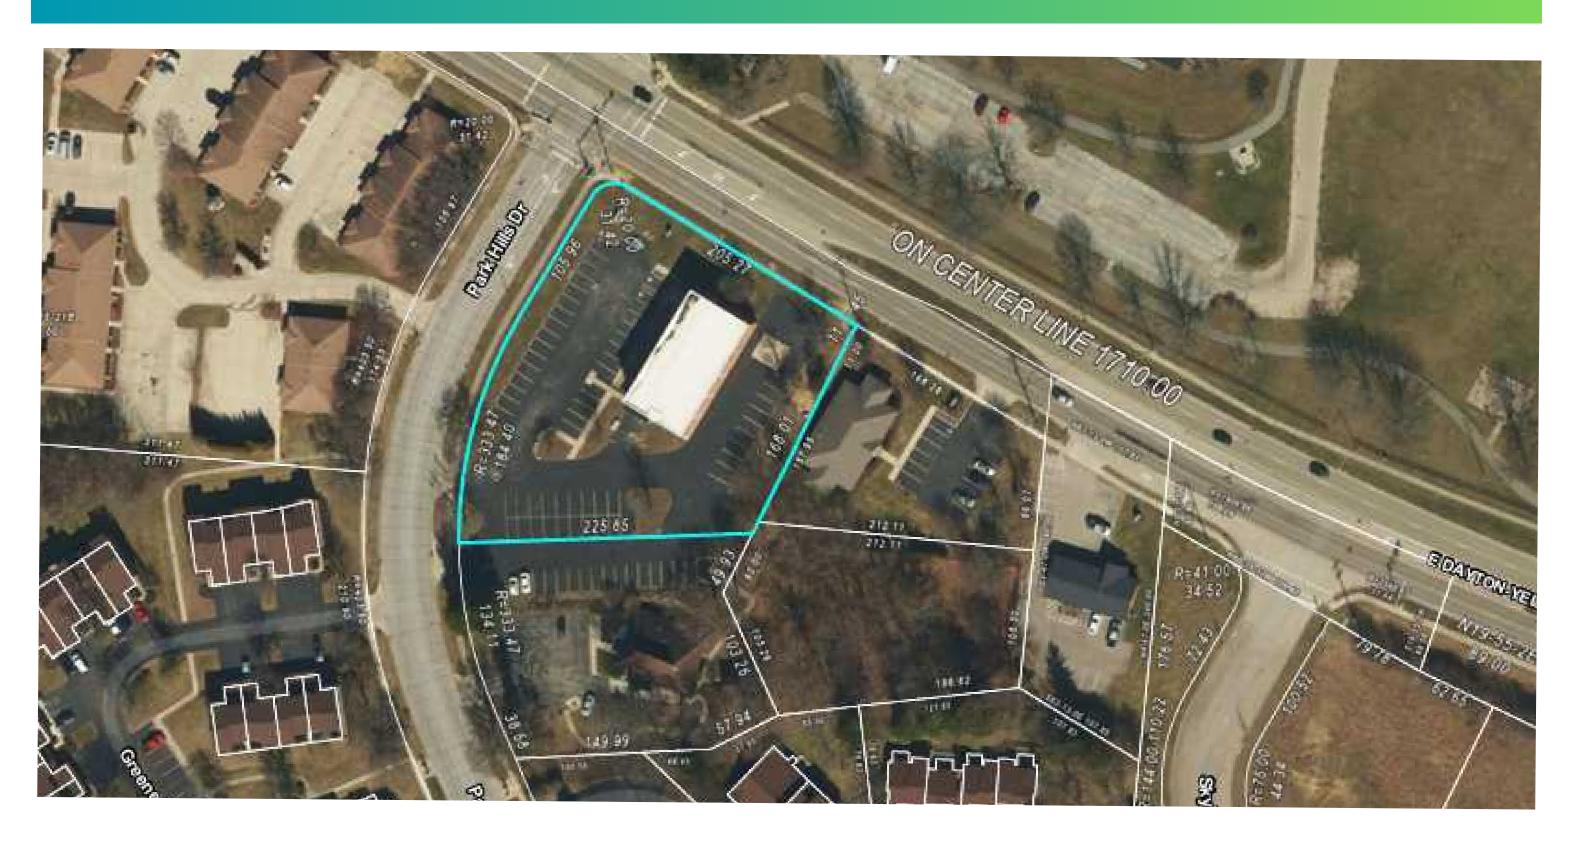

### Free-Standing Building

### FOR SALE or LEASE

Sale Price: \$1,560,000



#### **Property Highlights**

- 15,600 SF building situated on 1.3 acres.
- Two-story building with a full lower level.
- Former drug treatment center.
- Offers plenty of parking.
- Less than 1 mile from I-675.
- Lease Rate: \$10.00/SF/YR, NNN.

# Tracy Rutherford

937-222-1600, ext 121 trutherford@crestrealtyohio.com





## Free-Standing Building

600 E. Dayton Yellow SPrings Rd..













#### Free-Standing Building

600 E. Dayton Yellow SPrings Rd..

First Floor



Second Floor



Basement





#### Location





# Tracy Rutherford

937-222-1600, ext 121 trutherford@crestrealtyohio.com