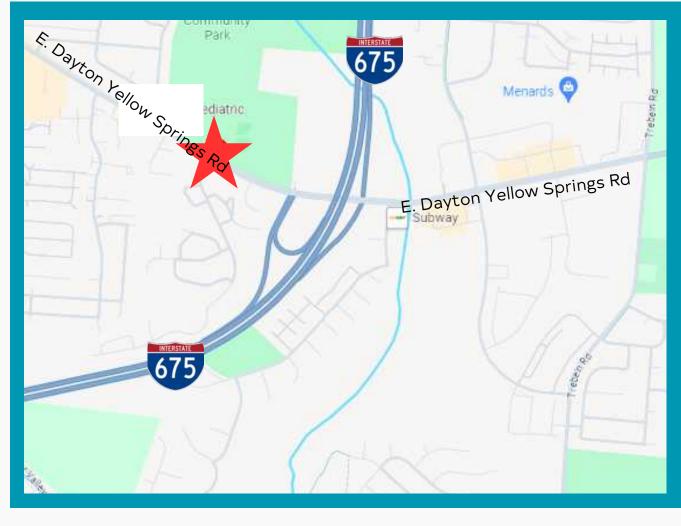

### Free-Standing Building

### FOR SALE or LEASE

Sale Price: \$1,560,000



#### **Property Highlights**

- 15,600 SF building situated on 1.3 acres.
- Two-story building with a full lower level.
- Former drug treatment center.
- Offers plenty of parking.
- Less than 1 mile from I-675.
- Lease Rate: \$10.00/SF/YR, NNN.

# Tracy Rutherford

937-222-1600, ext 121 trutherford@crestrealtyohio.com





## Free-Standing Building

600 E. Dayton Yellow SPrings Rd..













#### Free-Standing Building

600 E. Dayton Yellow SPrings Rd..

First Floor



Second Floor



Basement





#### Location





# Tracy Rutherford

937-222-1600, ext 121 trutherford@crestrealtyohio.com