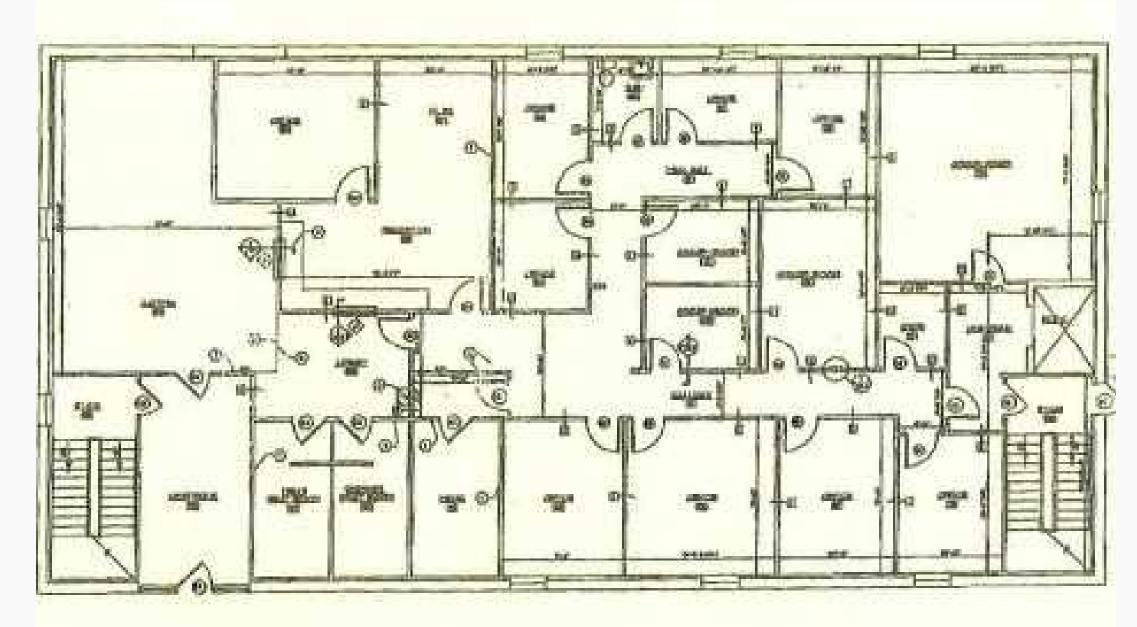

#### Free-Standing Building

600 E. Dayton Yellow SPrings Rd..

First Floor

Second Floor

Basement