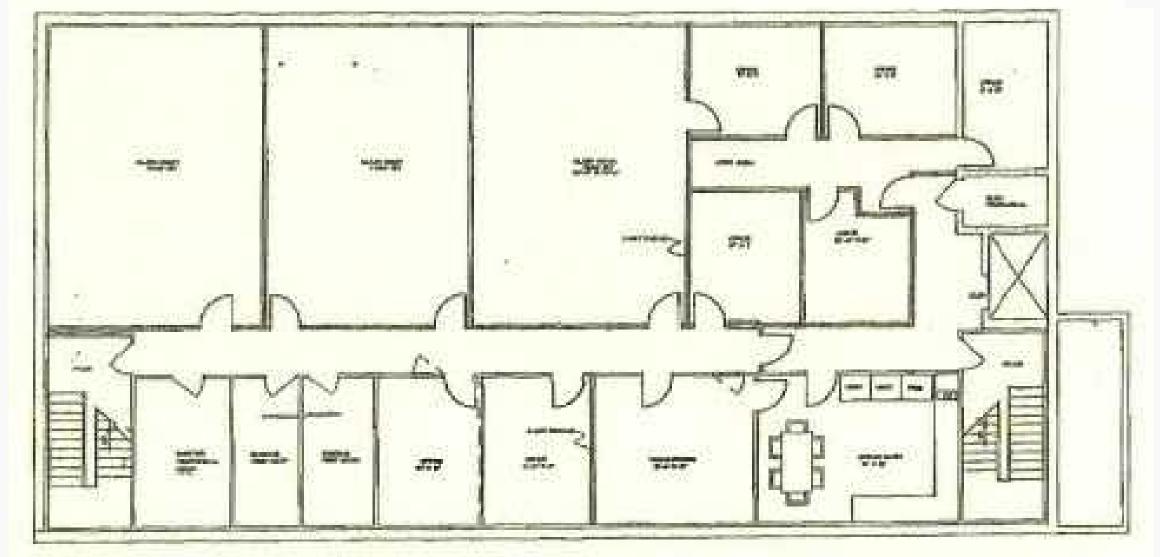

#### Free-Standing Building

600 E. Dayton Yellow SPrings Rd..

First Floor

Second Floor

Basement