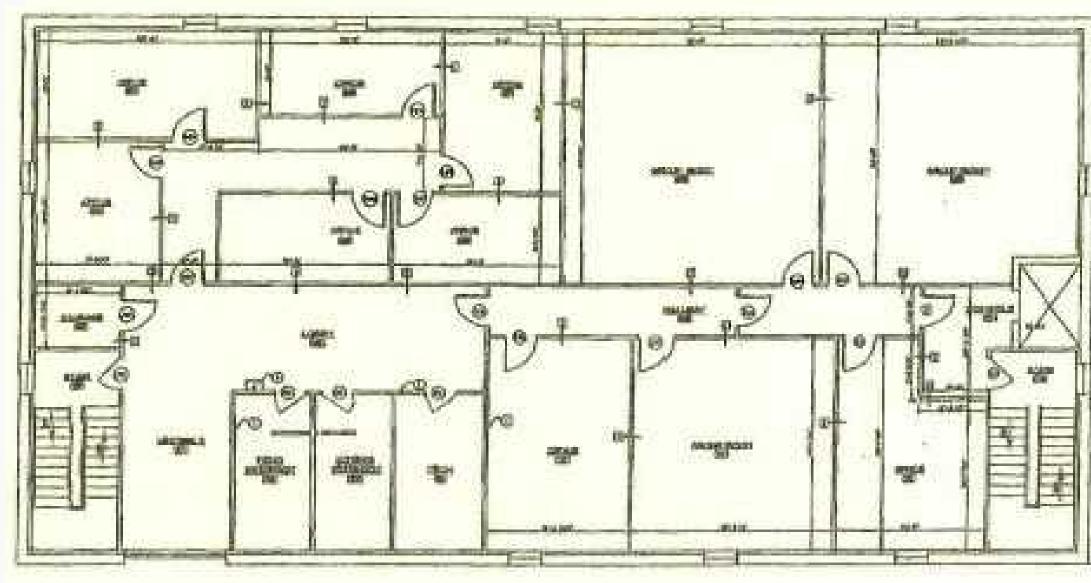

#### Free-Standing Building

600 E. Dayton Yellow SPrings Rd..

First Floor

Second Floor

Basement