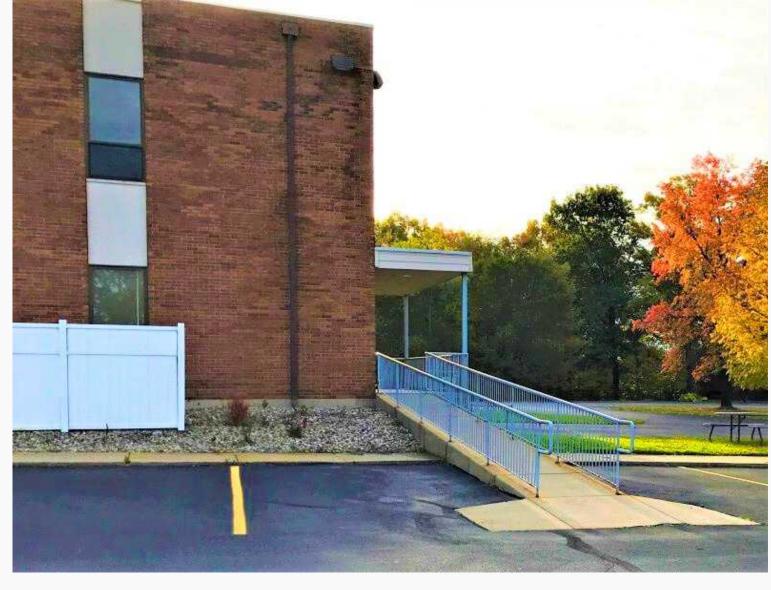

### Free-Standing Building

### FOR SALE or LEASE

Sale Price: \$1,560,000



#### **Property Highlights**

- 15,600 SF building situated on 1.3 acres.
- Two-story building with a full lower level.
- Former drug treatment center.
- Offers plenty of parking.
- Less than 1 mile from I-675.
- Lease Rate: \$10.00/SF/YR, NNN.

# Tracy Rutherford

937-222-1600, ext 121 trutherford@crestrealtyohio.com





## Free-Standing Building

600 E. Dayton Yellow SPrings Rd..













#### Free-Standing Building

600 E. Dayton Yellow SPrings Rd..

First Floor



Second Floor



Basement





#### Location





# Tracy Rutherford

937-222-1600, ext 121 trutherford@crestrealtyohio.com