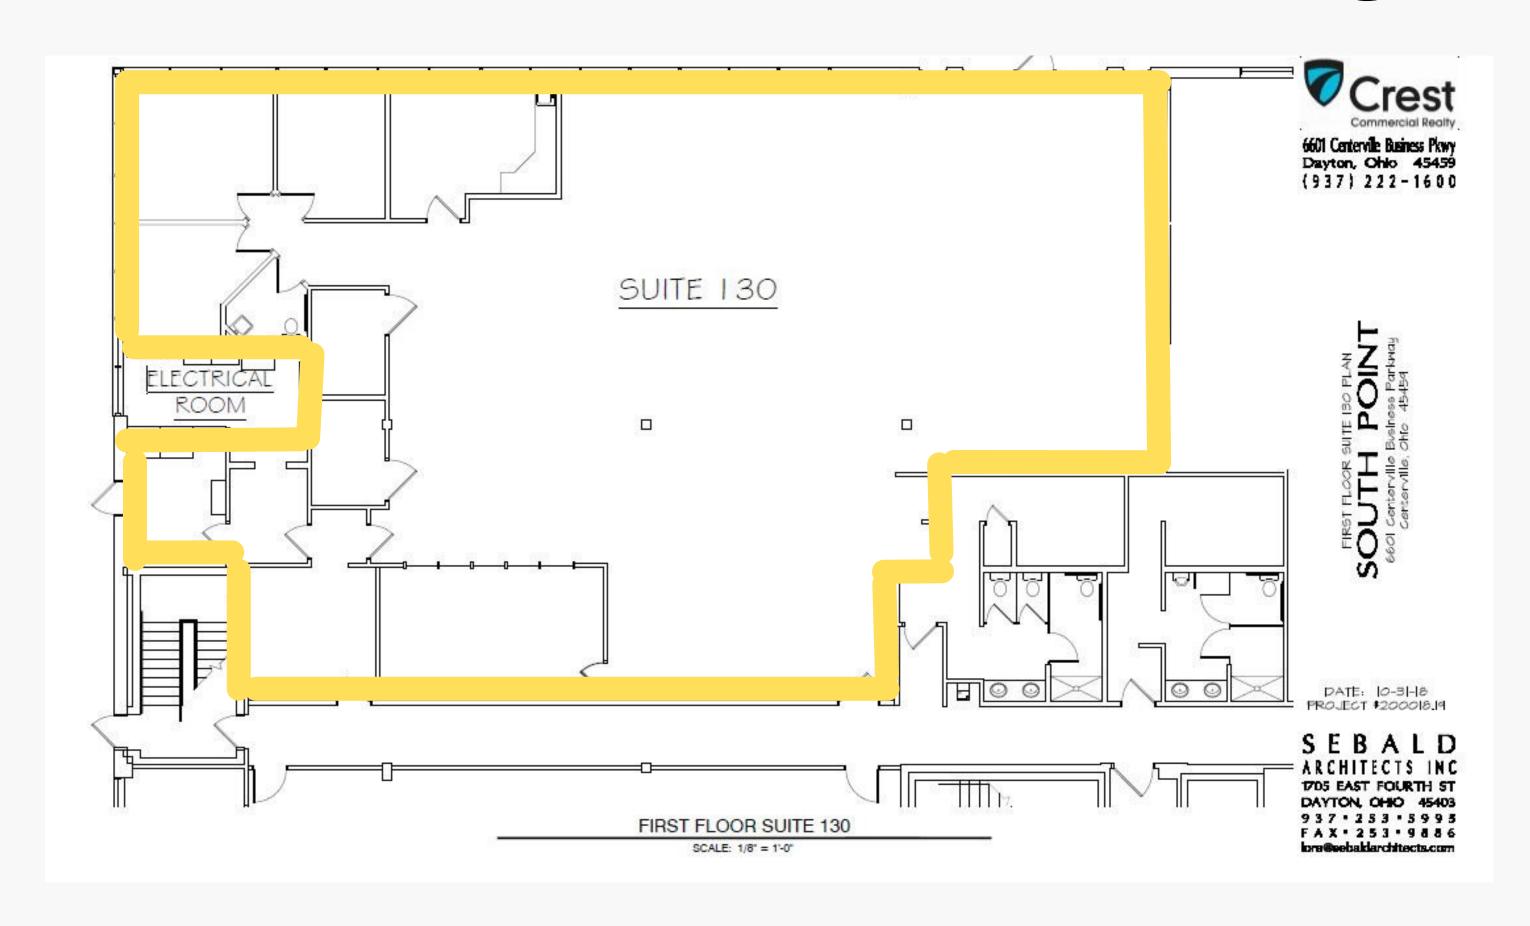

#### A Centerville Landmark

5,170 SF AVAILABLE

- South Point Medical Building offers a convenient location with prominent exposure to I-675.
- Built in 1989, the building is located in a planned commercial district of Centerville.
- Surrounded by trees and landscaping offering a serene setting.
- Large parking lot offers convenient access.
- Light-filled entrance, lobby and common area.
- Established medical practitioners occupy the remainder of the building.
- Locally owned and professionally managed.
- Negotiable tenant allowance available.
- Full-service lease.