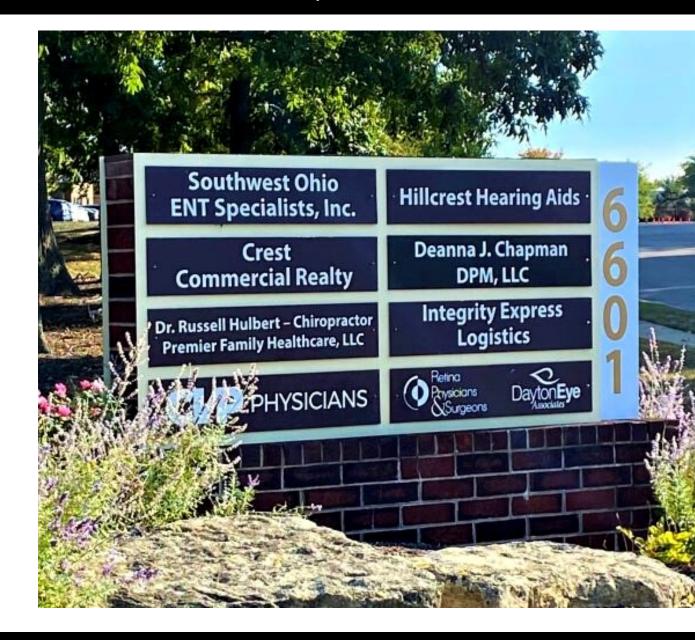

#### A Centerville Landmark

5,170 SF AVAILABLE

- South Point Medical Building offers a convenient location with prominent exposure to I-675.
- Built in 1989, the building is located in a planned commercial district of Centerville.
- Surrounded by trees and landscaping offering a serene setting.
- Large parking lot offers convenient access.
- Light-filled entrance, lobby and common area.
- Established medical practitioners occupy the remainder of the building.
- Locally owned and professionally managed.
- Negotiable tenant allowance available.
- Full-service lease.