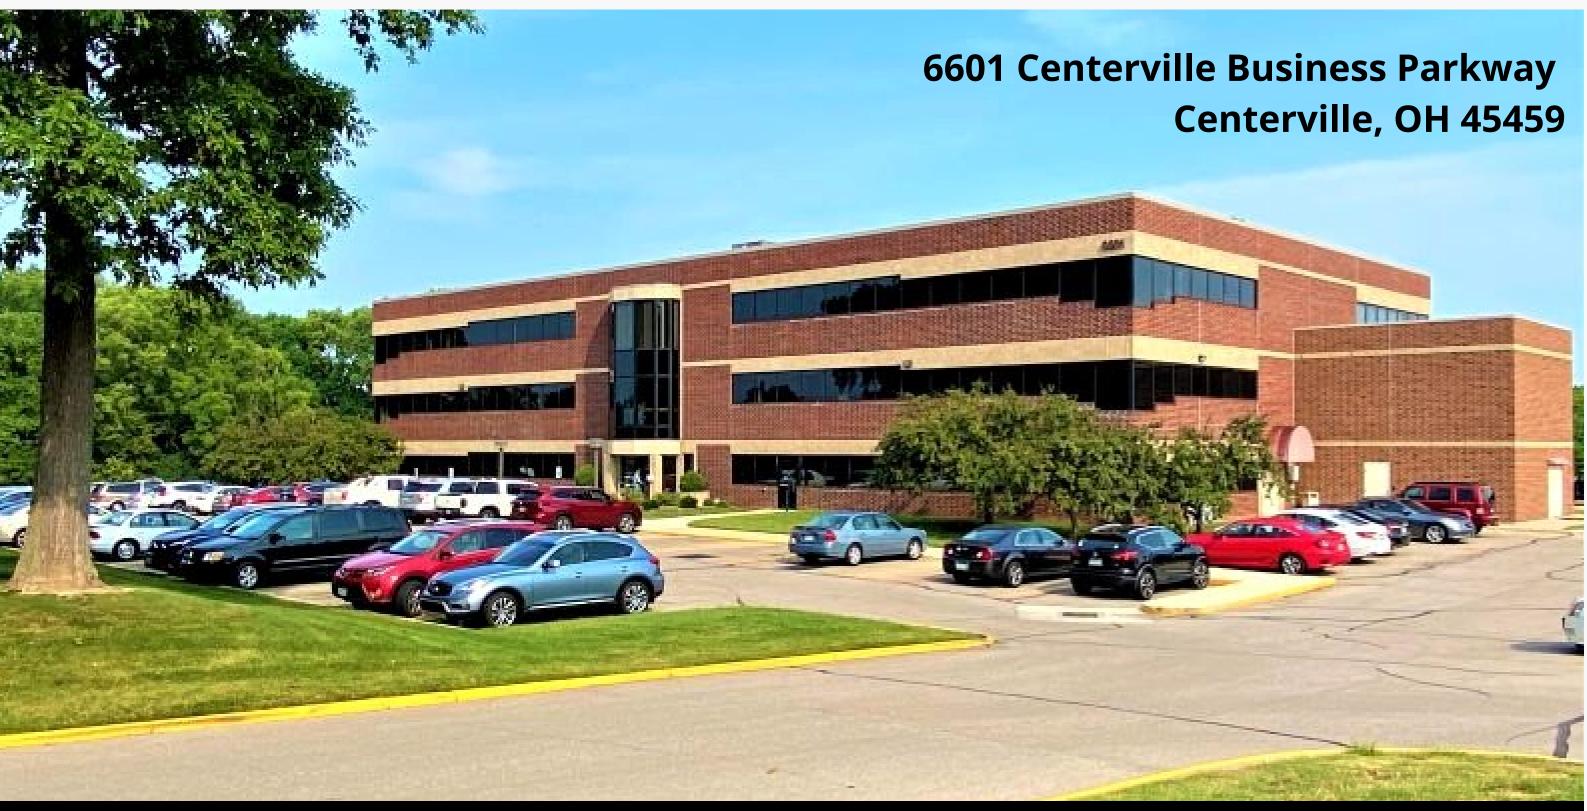

# South Point Medical Building

6601 Centerville Business Parkway, Centerville, OH 45459

#### A Centerville Landmark

5,170 SF AVAILABLE

- South Point Medical Building offers a convenient location with prominent exposure to I-675.
- Built in 1989, the building is located in a planned commercial district of Centerville.
- Surrounded by trees and landscaping offering a serene setting.
- Large parking lot offers convenient access.
- Light-filled entrance, lobby and common area.
- Established medical practitioners occupy the remainder of the building.
- Locally owned and professionally managed.
- Negotiable tenant allowance available.
- Full-service lease.