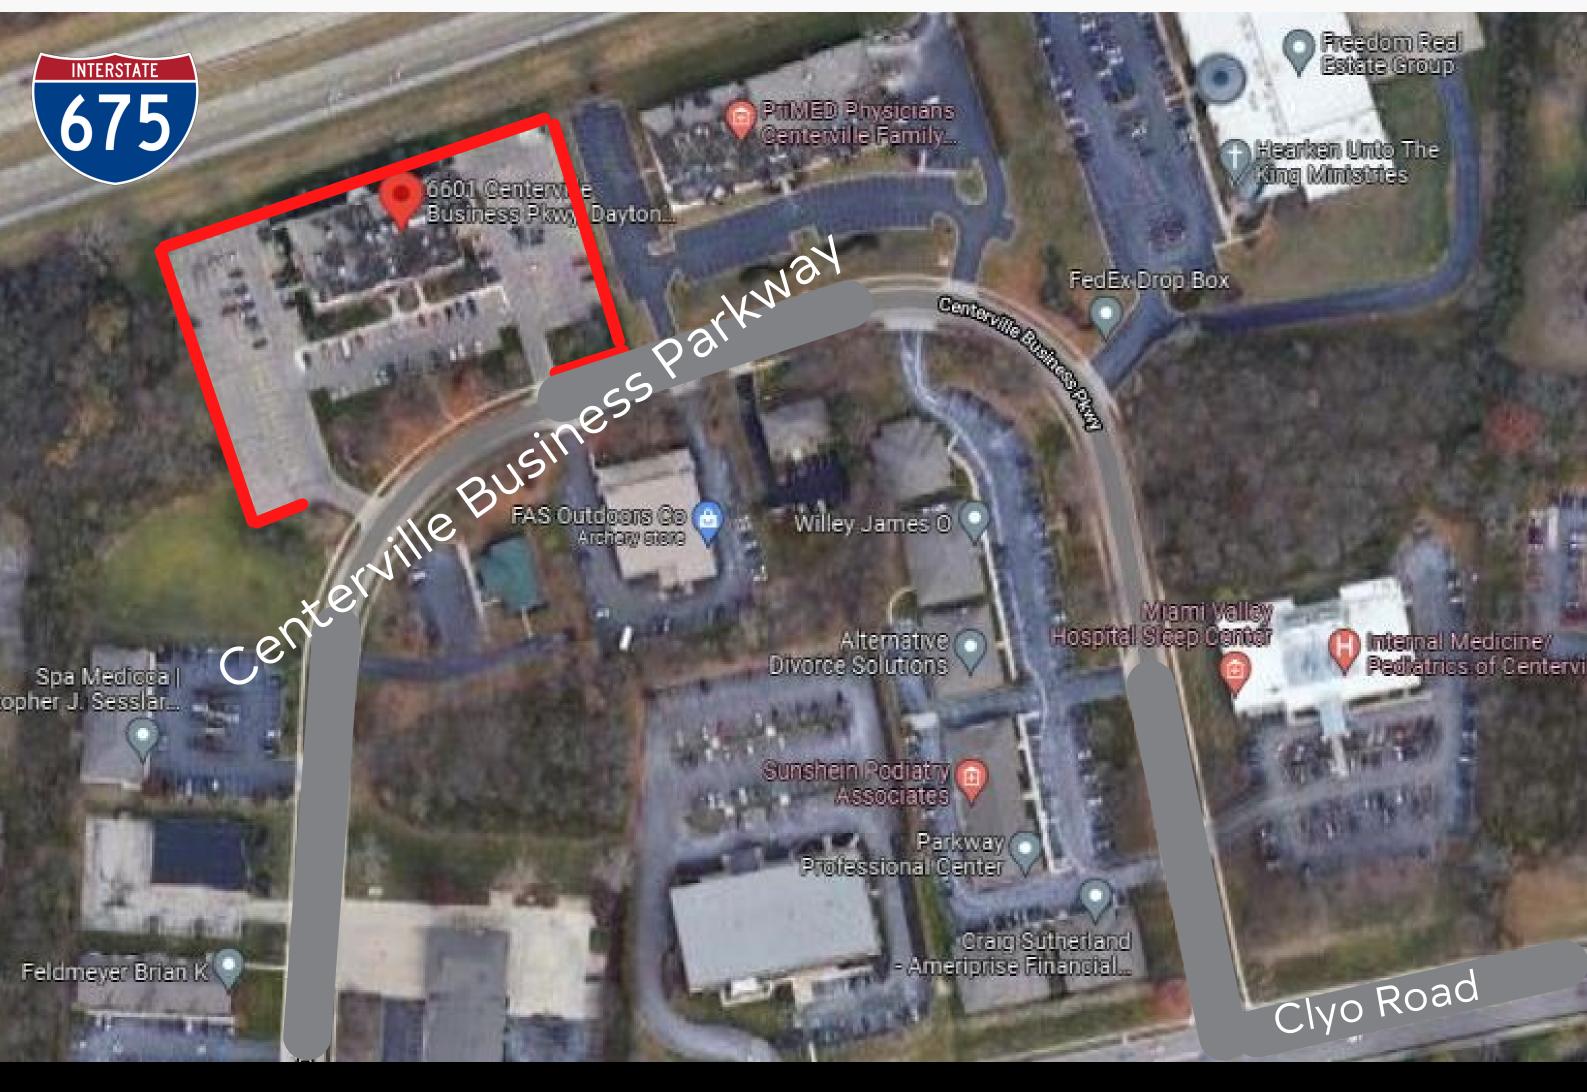

# South Point Medical Building

6601 Centerville Business Parkway, Centerville, OH 45459

#### A Centerville Landmark

5,170 SF AVAILABLE

- South Point Medical Building offers a convenient location with prominent exposure to I-675.
- Built in 1989, the building is located in a planned commercial district of Centerville.
- Surrounded by trees and landscaping offering a serene setting.
- Large parking lot offers convenient access.
- Light-filled entrance, lobby and common area.
- Established medical practitioners occupy the remainder of the building.
- Locally owned and professionally managed.
- Negotiable tenant allowance available.
- Full-service lease.