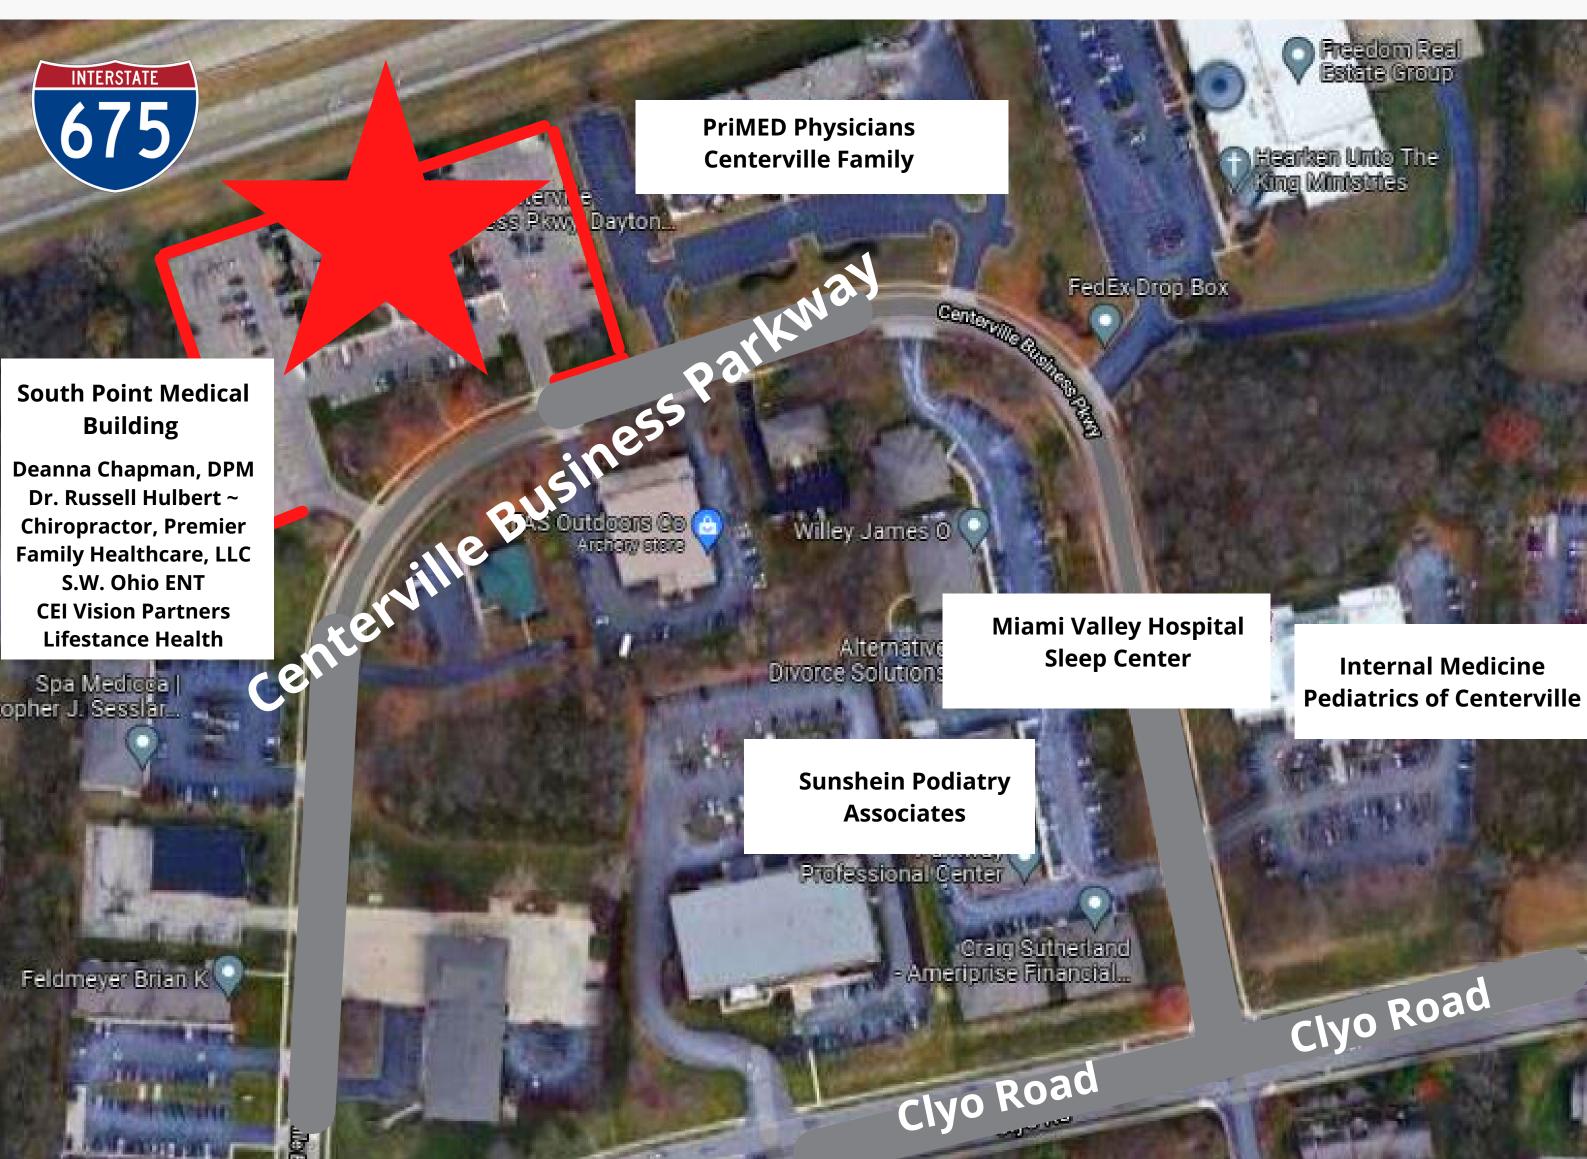

#### **A Centerville Landmark**

- South Point Medical Building offers a convenient location with prominent exposure to I-675.
- Surrounded by trees and landscaping the location offers a serene setting.
- Large parking lot and multiple entrances offer convenient access.
- Established medical practitioners occupy the remainder of the building.
- Locally owned and professionally managed.
- Available suite is a first-floor corner location with open, flexible space.
  - Full-service lease, negotiable tenant allowance, workstation furnishings available.
- NEW! Two (2) electric car charging stations.

## South Point Medical Building

## South Point Medical Building

6601 Centerville Business Parkway Centerville, OH 45459

For leasing information, please contact: