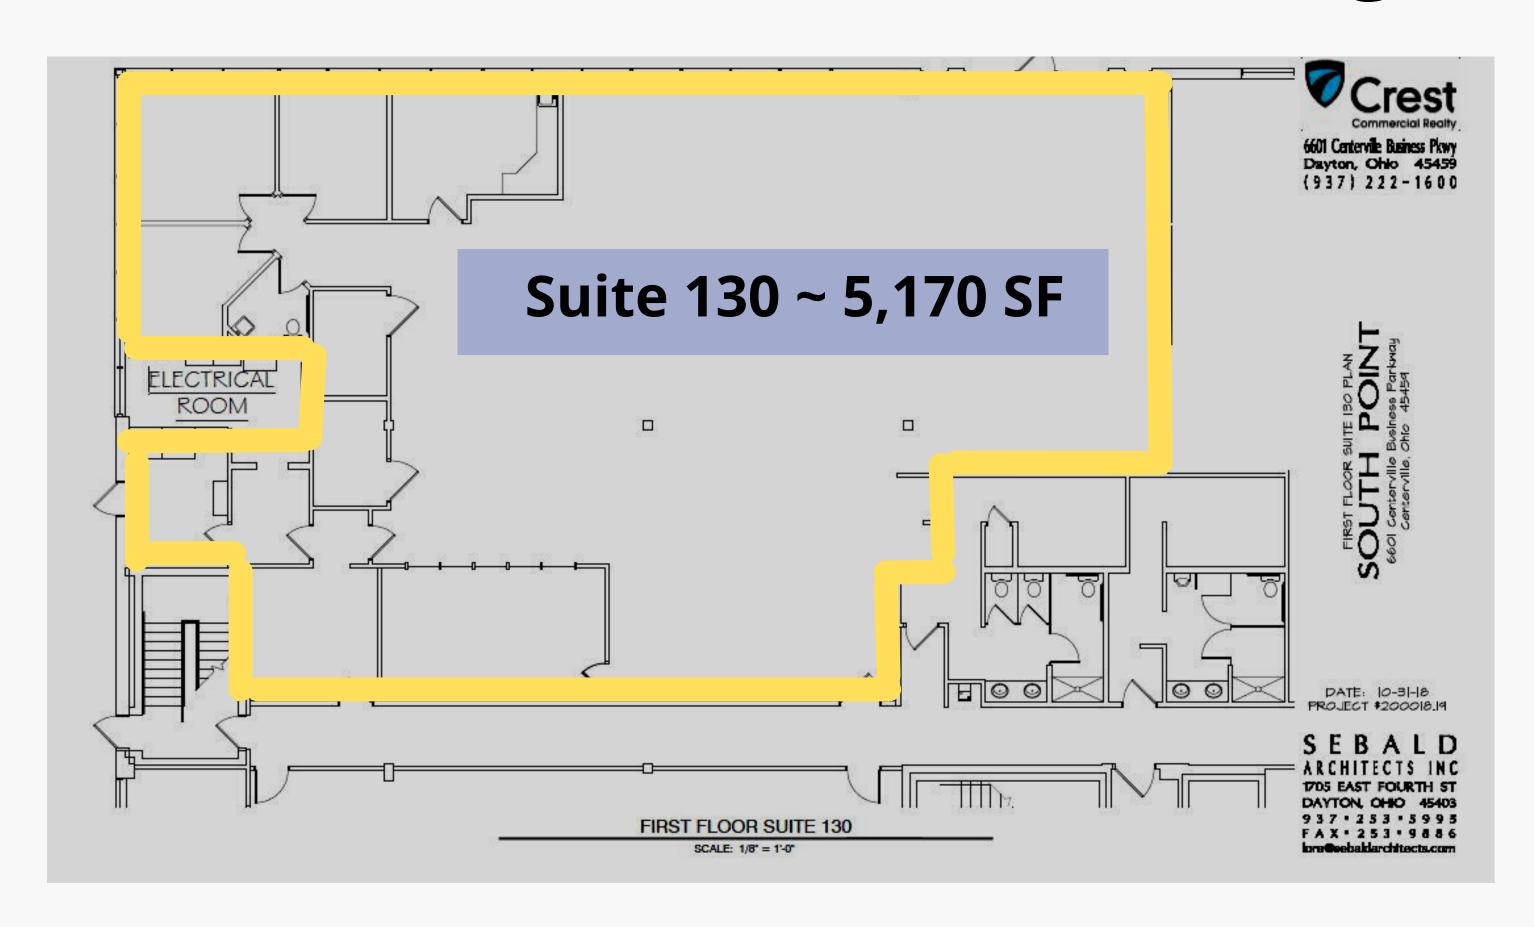

enterville Business Parkway, Centerville, OH 45459



#### **A Centerville Landmark**

- South Point Medical Building offers a convenient location with prominent exposure to I-675.
- Surrounded by trees and landscaping the location offers a serene setting.
- Large parking lot and multiple entrances offer convenient access.
- Established medical practitioners occupy the remainder of the building.
- Locally owned and professionally managed.
- Available suite is a first-floor corner location with open, flexible space.
  - Full-service lease, negotiable tenant allowance, workstation furnishings available.
- NEW! Two (2) electric car charging stations.

#### 5,170 SF AVAILABLE



## South Point Medical Building











### Suite 130 ~ 5,170 SF













#### South Point Medical Building







## South Point Medical Building

6601 Centerville Business Parkway Centerville, OH 45459



For leasing information, please contact:

#### **Tony Taylor**

office 937-222-1600, ext 103 mobile 937-776-0419 ast@crestrealtyohio.com



#### Tim Albro

office 937-222-1600, ext 104 mobile 937-609-8071 talbro@crestrealtyohio.com