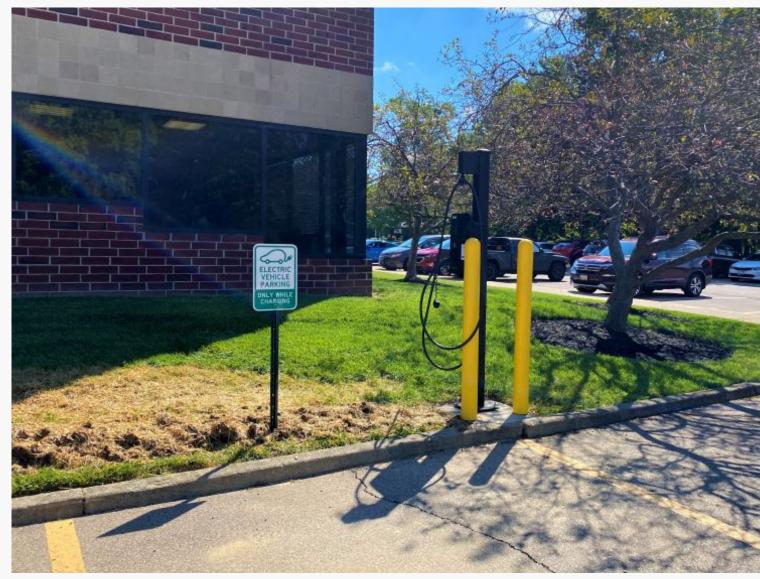

#### **A Centerville Landmark**

- South Point Medical Building offers a convenient location with prominent exposure to I-675.
- Surrounded by trees and landscaping the location offers a serene setting.
- Large parking lot and multiple entrances offer convenient access.
- Established medical practitioners occupy the remainder of the building.
- Locally owned and professionally managed.
- Available suite is a first-floor corner location with open, flexible space.
  - Full-service lease, negotiable tenant allowance, workstation furnishings available.
- NEW! Two (2) electric car charging stations.