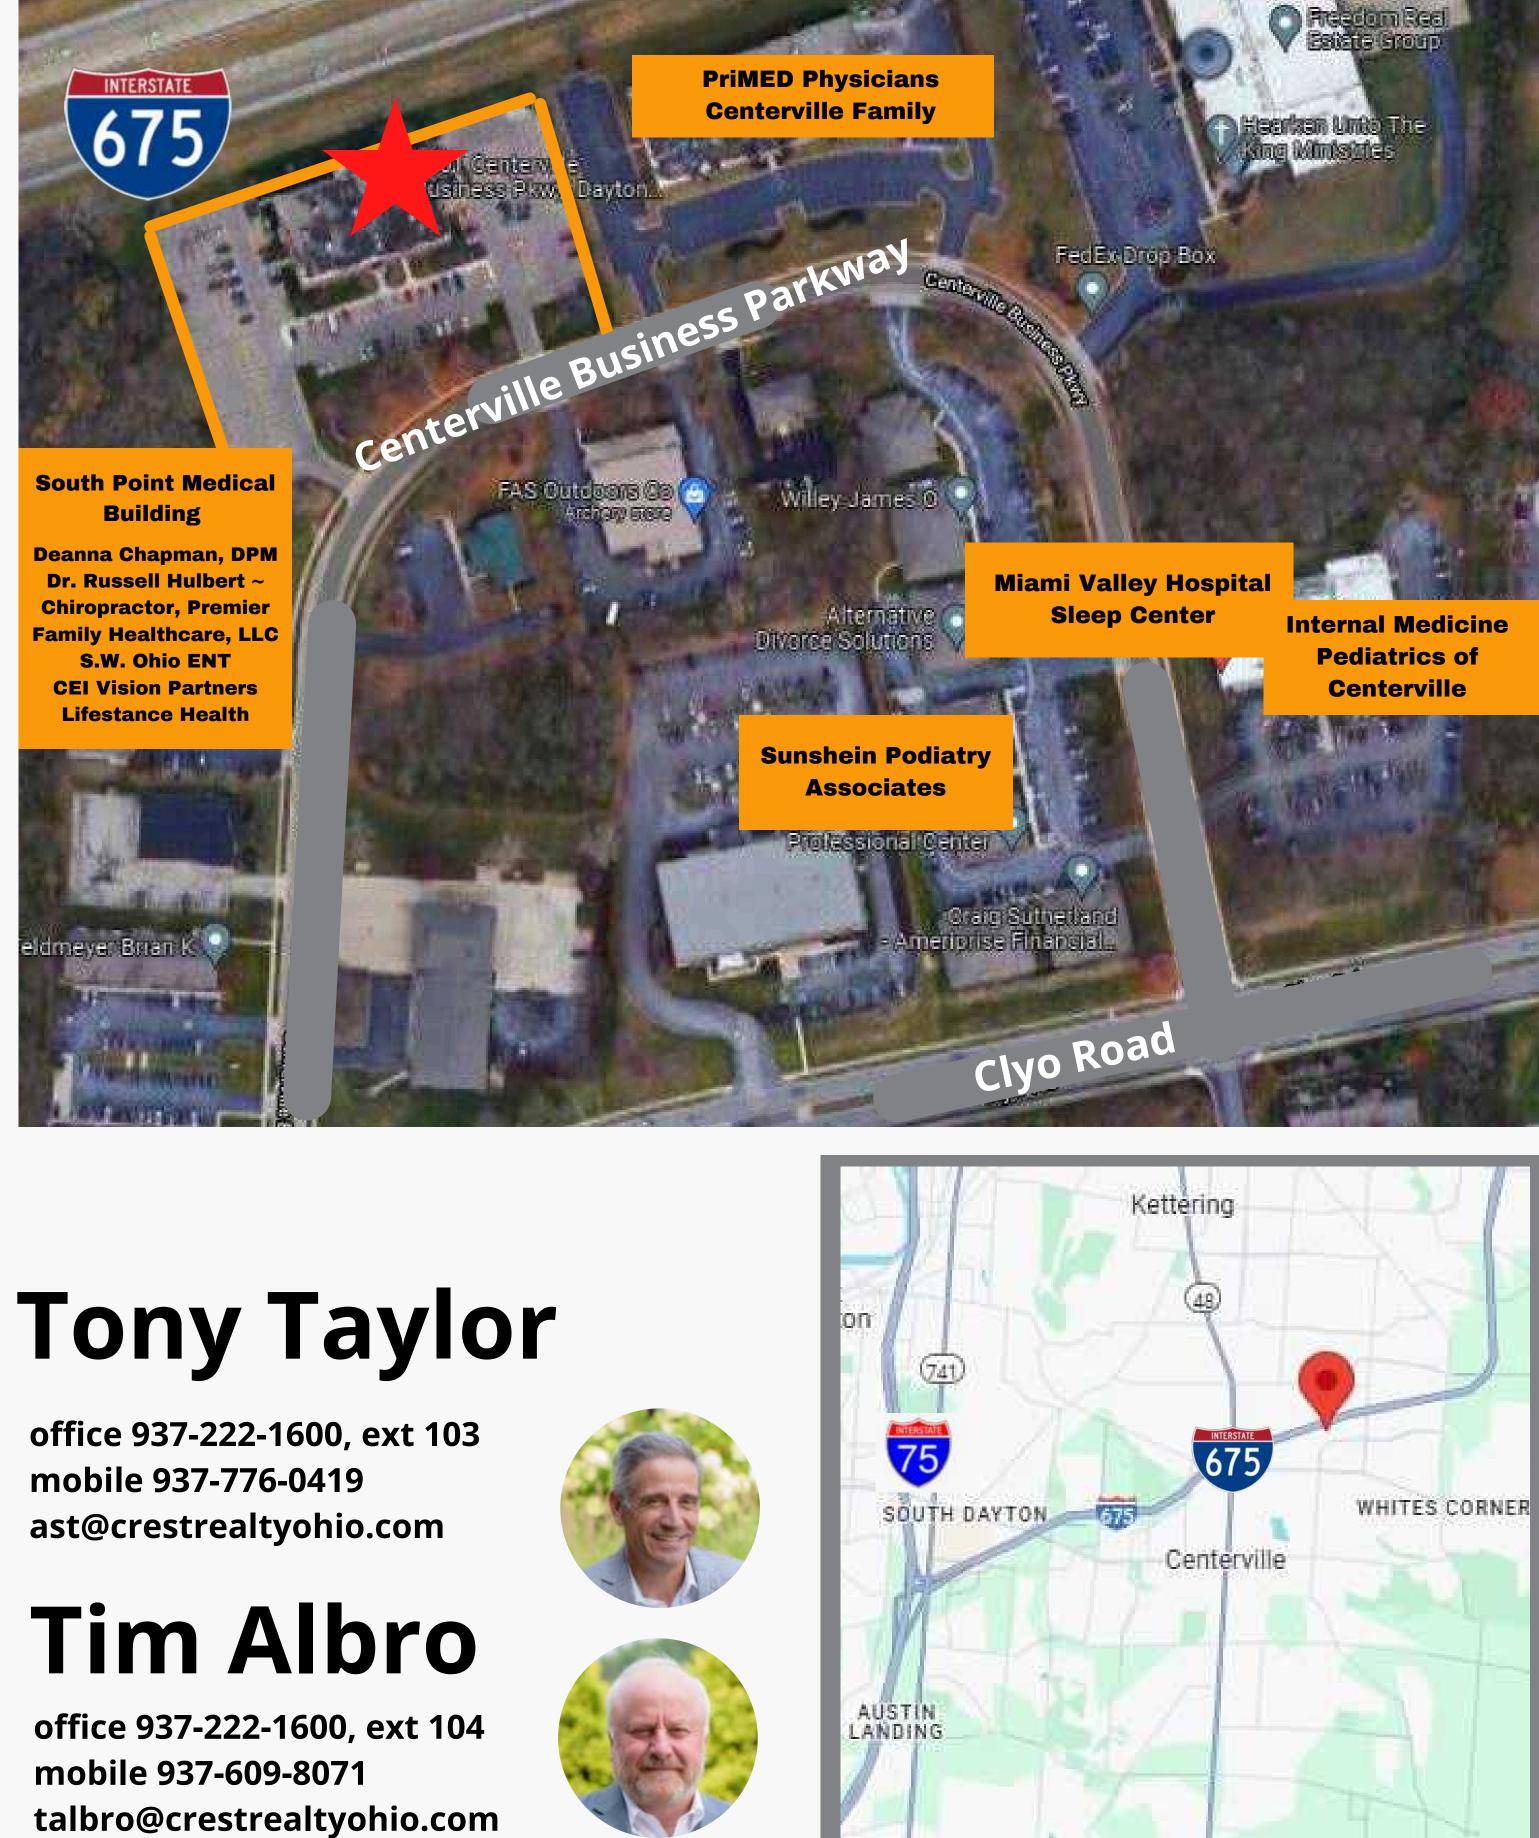

# **South Point Medical Building**

6601 Centerville Business Parkway, Centerville, OH 45459

### A Centerville Landmark

- South Point Medical Building offers a convenient location with prominent exposure to I-675.
- Surrounded by trees and landscaping the location offers a serene setting.
- Large parking lot and multiple entrances offer convenient access.
- Established medical practitioners occupy the remainder of the building.
- Locally owned and professionally managed.
- Available suite is a first-floor location with open, flexible space and separate rear entrance.
- Full-service lease, negotiable tenant allowance, workstation furnishings may be available.
- Two (2) electric car charging stations.