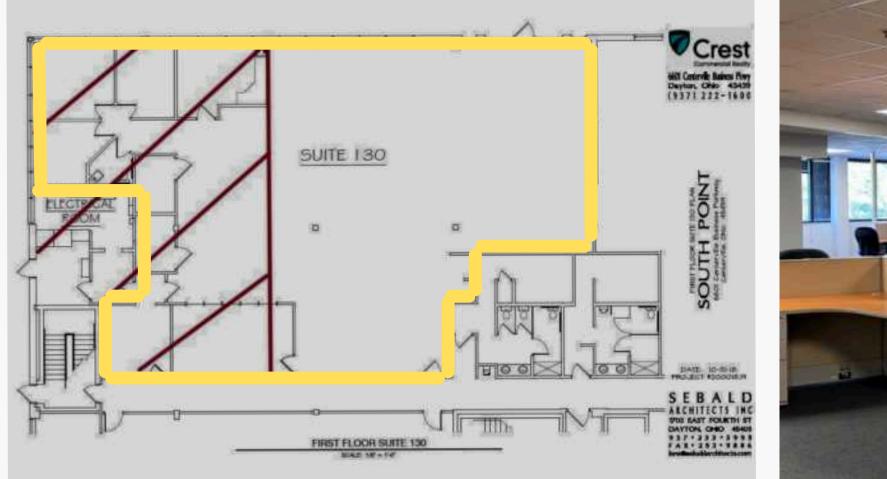

al Building**

6601 Centerville Business Parkway, Centerville, OH 45459



### A Centerville Landmark

- South Point Medical Building offers a convenient location with prominent exposure to I-675.
- Surrounded by trees and landscaping the location offers a serene setting.
- Large parking lot and multiple entrances offer convenient access.
- Established medical practitioners occupy the remainder of the building.
- Locally owned and professionally managed.
- Available suite is a first-floor location with open, flexible space and separate rear entrance.
- Full-service lease, negotiable tenant allowance, workstation furnishings may be available.
- Two (2) electric car charging stations.

#### **3,070 SF AVAILABLE**



### **South Point Medical Building**





#### Suite 130b ~ 3,070 SF











# **South Point Medical Building**