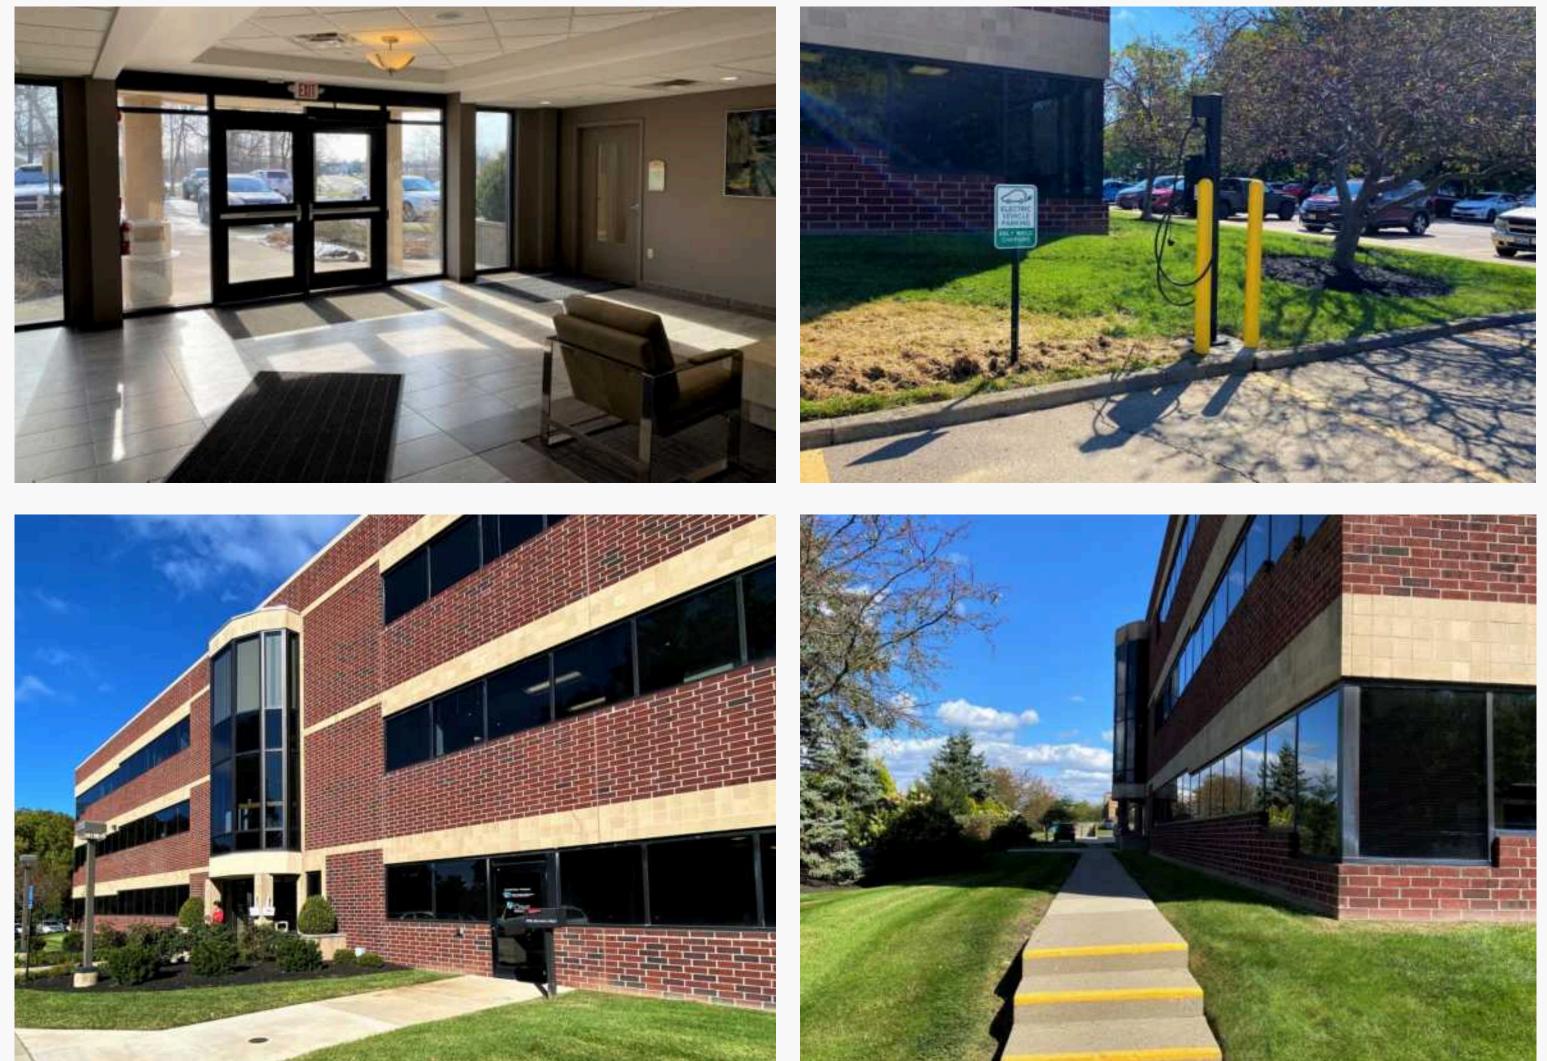

### A Centerville Landmark

- South Point Medical Building offers a convenient location with prominent exposure to I-675.
- Surrounded by trees and landscaping the location offers a serene setting.
- Large parking lot and multiple entrances offer convenient access.
- Established medical practitioners occupy the remainder of the building.
- Locally owned and professionally managed.
- Available suite is a first-floor location with open, flexible space and separate rear entrance.
- Full-service lease, negotiable tenant allowance, workstation furnishings may be available.
- Two (2) electric car charging stations.