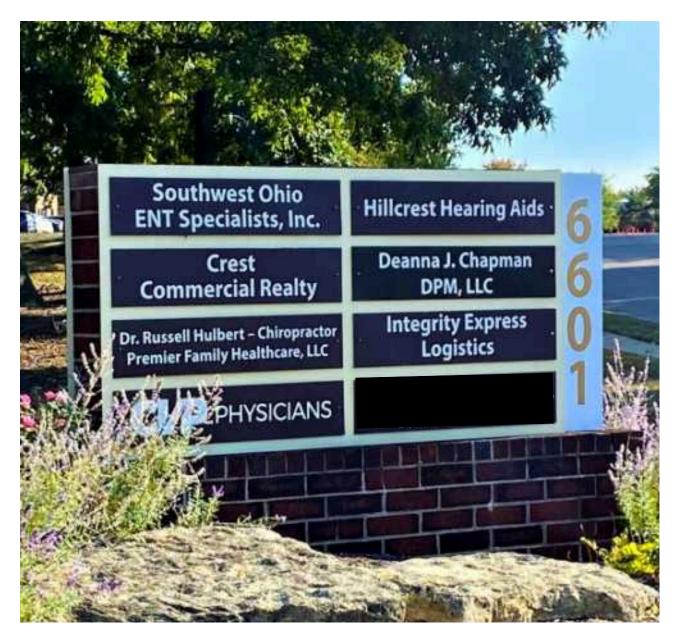

### A Centerville Landmark

- South Point Medical Building offers a convenient location with prominent exposure to I-675.
- Surrounded by trees and landscaping the location offers a serene setting.
- Large parking lot and multiple entrances offer convenient access.
- Established medical practitioners occupy the remainder of the building.
- Locally owned and professionally managed.
- Available suite is a first-floor location with open, flexible space and separate rear entrance.
- Full-service lease, negotiable tenant allowance, workstation furnishings may be available.
- Two (2) electric car charging stations.