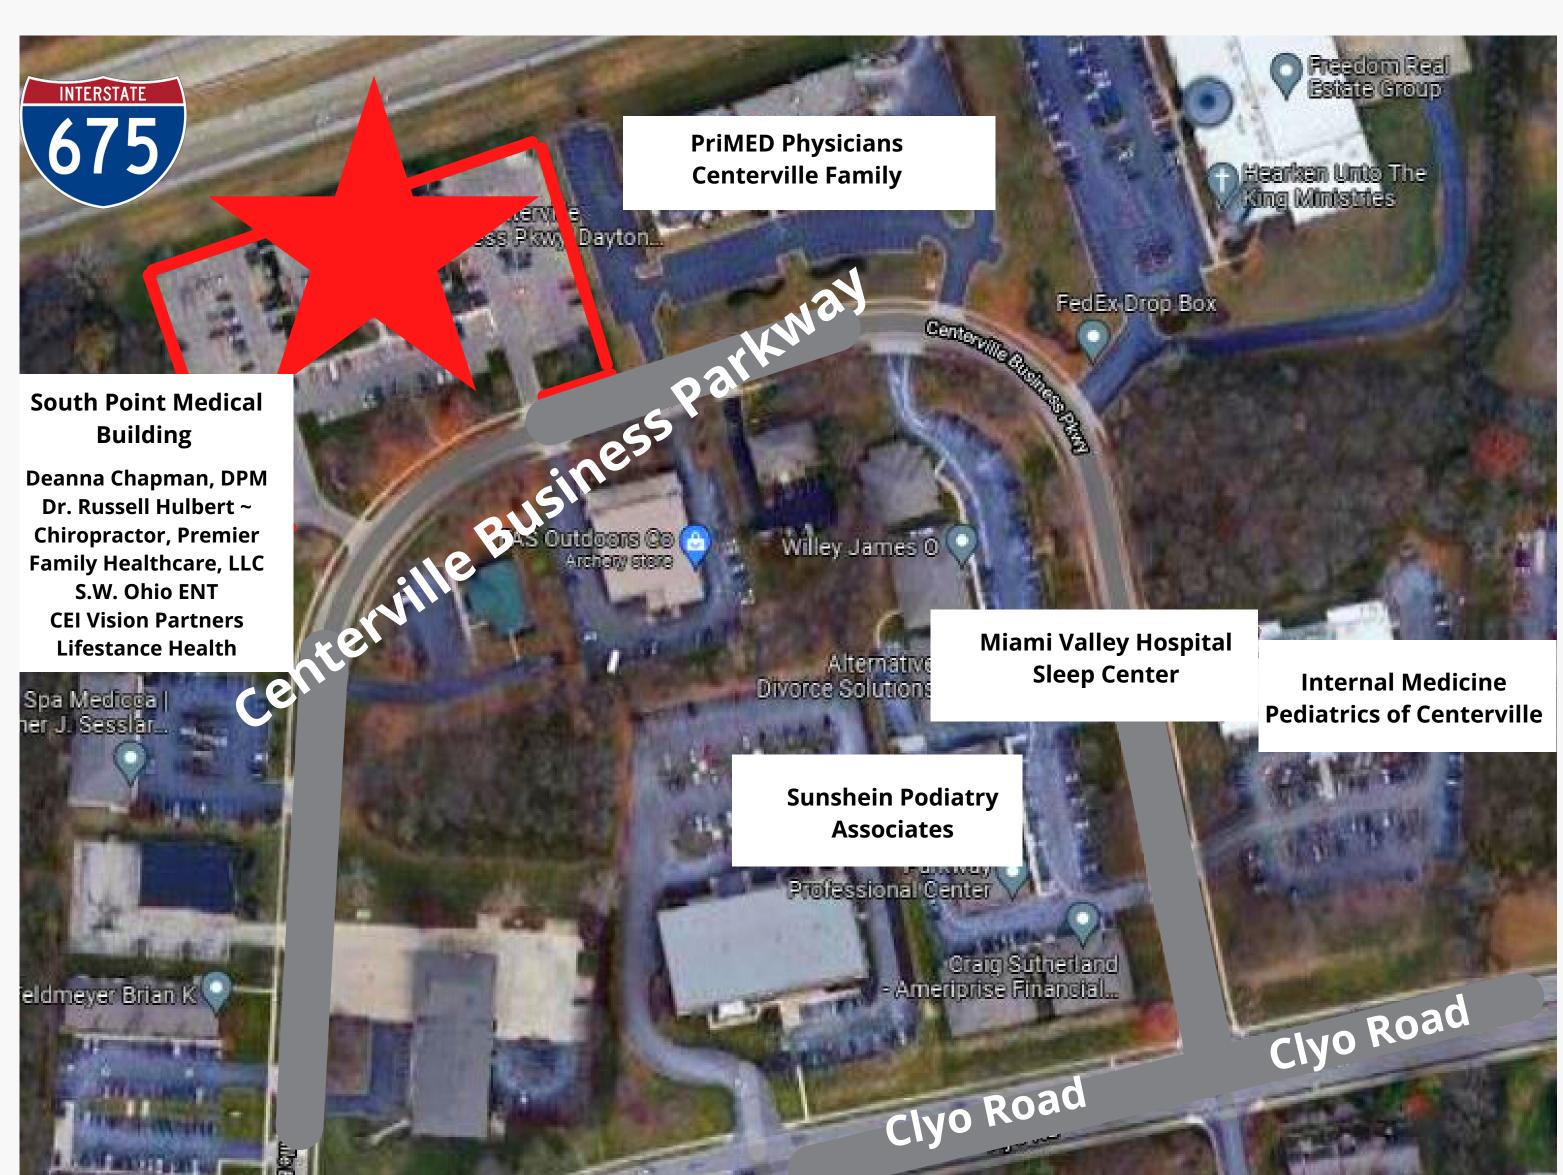

#### A Centerville Landmark

- South Point Medical Building offers a convenient location with prominent exposure to I-675.
- Surrounded by trees and landscaping the location offers a serene setting.
- Large parking lot and multiple entrances offer convenient access.
- Established medical practitioners occupy the remainder of the building.
- Locally owned and professionally managed.
- Available suite is a first-floor corner location with open, flexible space.
  - Full-service lease, negotiable tenant allowance, workstation furnishings available.
- NEW! Two (2) electric car charging stations.

### South Point Medical Building

6601 Centerville Business Parkway Centerville, OH 45459

For leasing information, please contact: