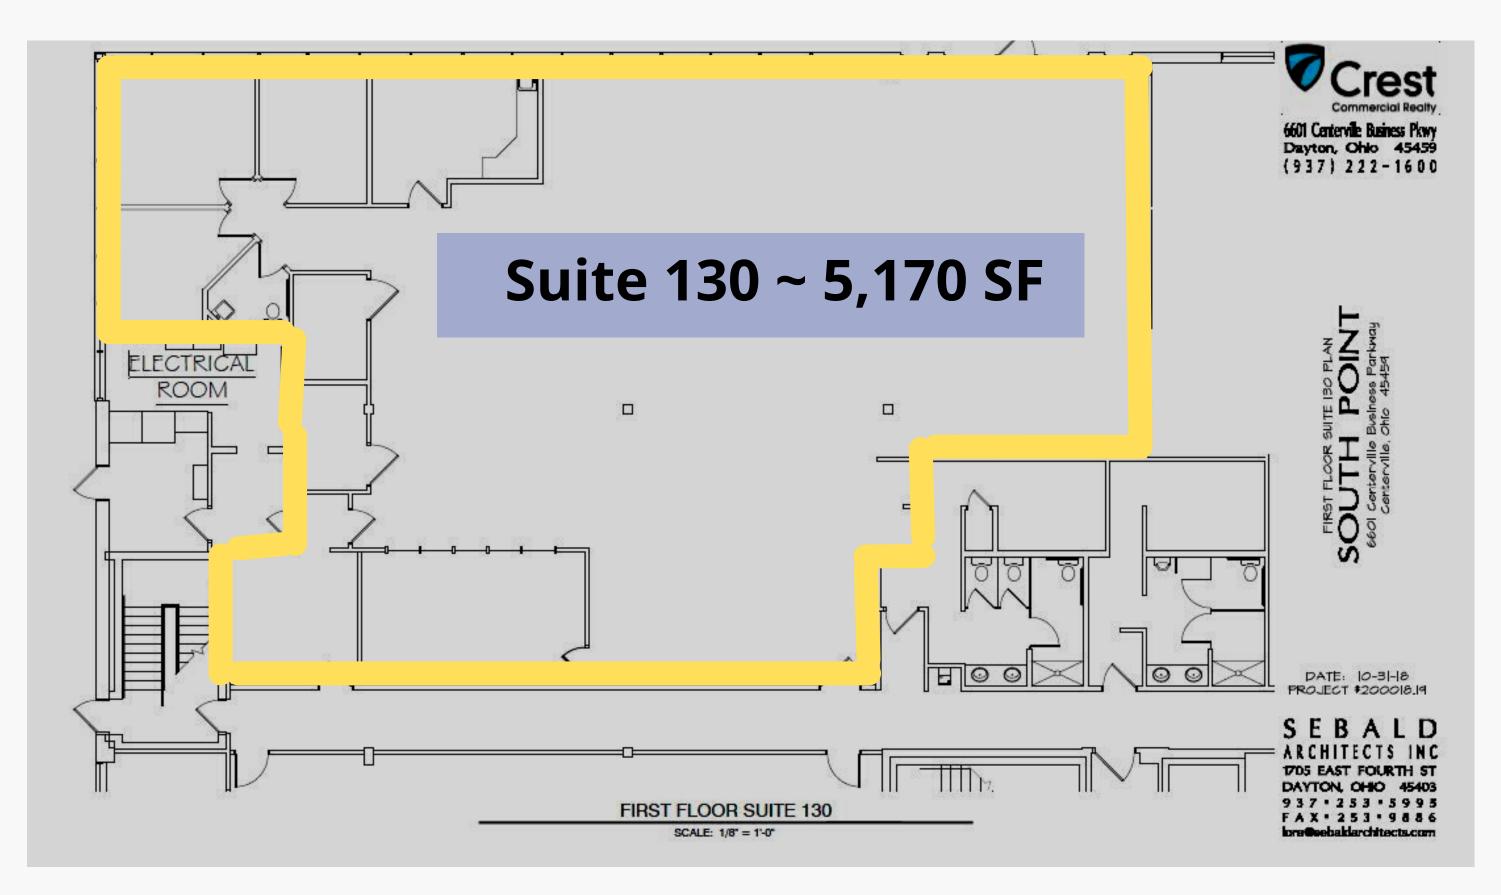

s and landscaping the location offers a serene setting.
- Large parking lot and multiple entrances offer convenient access.
- Established medical practitioners occupy the remainder of the building.
- Locally owned and professionally managed.
- Available suite is a first-floor corner location with open, flexible space.
  - Full-service lease, negotiable tenant allowance, workstation furnishings available.
- NEW! Two (2) electric car charging stations.

# Southwest Ohio ENT Specialists, Inc. Crest Commercial Realty Dr. Russell Hulbert - Chiropractor Premier Family Healthcare, LLC Deanna J. Chapman DPM, LLC Integrity Express Logistics Deanna J. Chapman DPM, LLC Deanna J. Ch

#### South Point Medical Building











#### Suite 130 ~ 5,170 SF













#### South Point Medical Building







### South Point Medical Building

6601 Centerville Business Parkway Centerville, OH 45459



For leasing information, please contact:

#### Tony Taylor

office 937-222-1600, ext 103 mobile 937-776-0419 ast@crestrealtyohio.com



#### Tim Albro

office 937-222-1600, ext 104 mobile 937-609-8071 talbro@crestrealtyohio.com