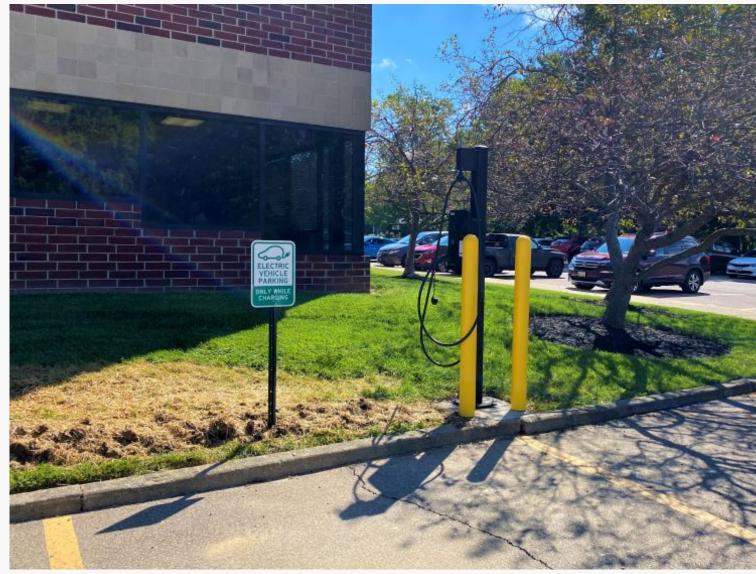

#### A Centerville Landmark

- South Point Medical Building offers a convenient location with prominent exposure to I-675.
- Surrounded by trees and landscaping the location offers a serene setting.
- Large parking lot and multiple entrances offer convenient access.
- Established medical practitioners occupy the remainder of the building.
- Locally owned and professionally managed.
- Available suite is a first-floor corner location with open, flexible space.
  - Full-service lease, negotiable tenant allowance, workstation furnishings available.
- NEW! Two (2) electric car charging stations.