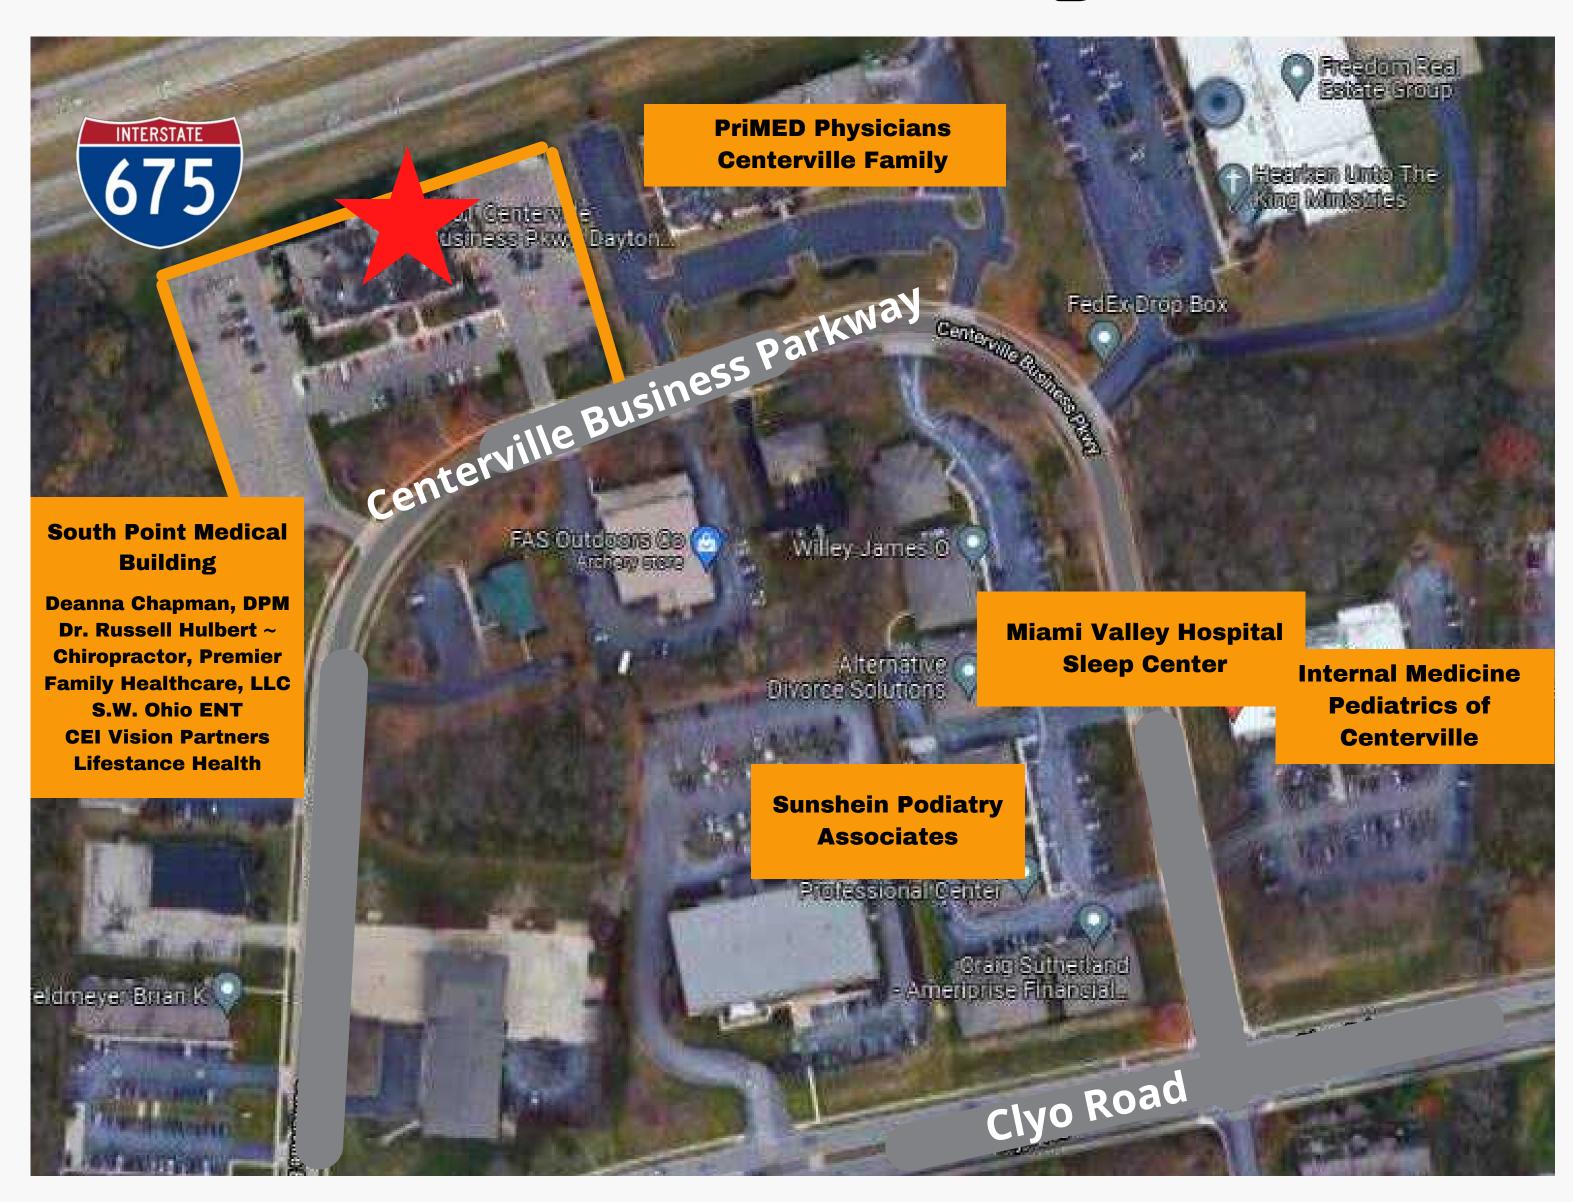

#### South Point Medical Building

6601 Centerville Business Parkway, Centerville, OH 45459

#### **A Centerville Landmark**

- South Point Medical Building offers a convenient location with prominent exposure to I-675.
- Surrounded by trees and landscaping the location offers a serene setting.
- Large parking lot and multiple entrances offer convenient access.
- Established medical practitioners occupy the remainder of the building.
- Locally owned and professionally managed.
- Available suite is a first-floor corner location with open, flexible space.
- Full-service lease, negotiable tenant allowance, workstation furnishings available.
- Two (2) electric car charging stations.