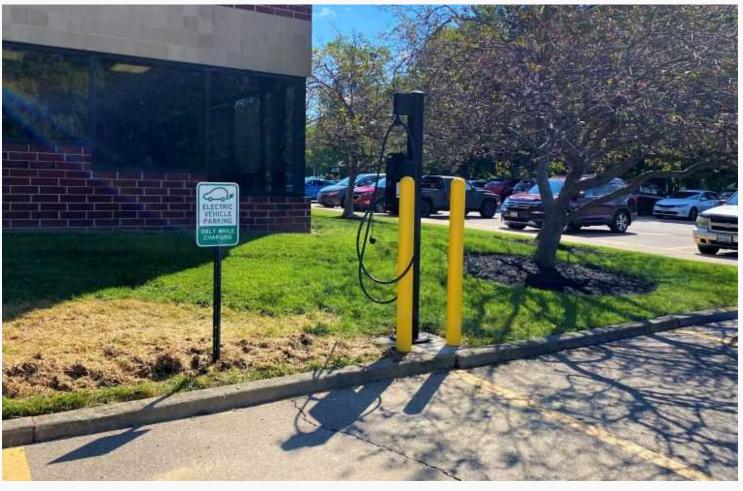

#### **A Centerville Landmark**

- South Point Medical Building offers a convenient location with prominent exposure to I-675.
- Surrounded by trees and landscaping the location offers a serene setting.
- Large parking lot and multiple entrances offer convenient access.
- Established medical practitioners occupy the remainder of the building.
- Locally owned and professionally managed.
- Available suite is a first-floor corner location with open, flexible space.
- Full-service lease, negotiable tenant allowance, workstation furnishings available.
- Two (2) electric car charging stations.