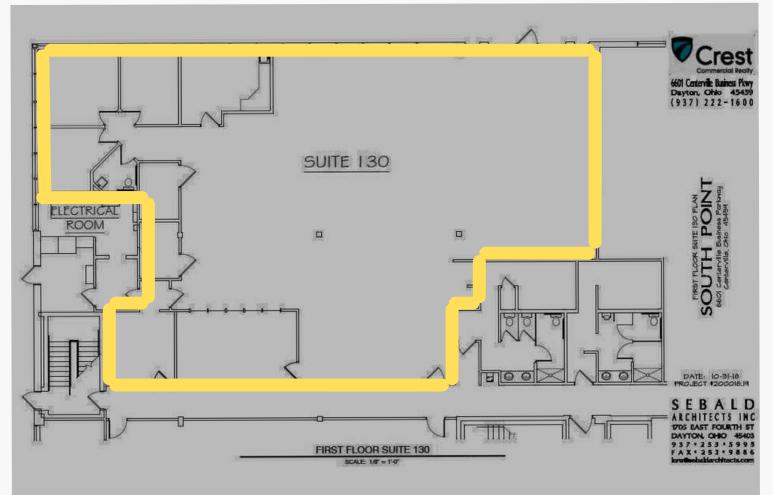

## Medical/Office

# FOR LEASE

#### South Point Medical Building

6601 Centerville Business Parkway, Centerville, OH 45459



#### **A Centerville Landmark**

- South Point Medical Building offers a convenient location with prominent exposure to I-675.
- Surrounded by trees and landscaping the location offers a serene setting.
- Large parking lot and multiple entrances offer convenient access.
- Established medical practitioners occupy the remainder of the building.
- Locally owned and professionally managed.
- Available suite is a first-floor corner location with open, flexible space.
- Full-service lease, negotiable tenant allowance, workstation furnishings available.
- Two (2) electric car charging stations.

#### 5,170 SF AVAILABLE



#### **Suite 130 ~ 5,170 SF**

















### South Point Medical Building











#### South Point Medical Building



# **Tony Taylor**

office 937-222-1600, ext 103 mobile 937-776-0419 ast@crestrealtyohio.com



## Tim Albro

office 937-222-1600, ext 104 mobile 937-609-8071 talbro@crestrealtyohio.com