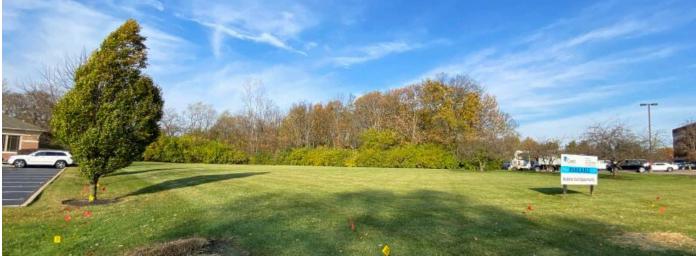

## Land Parcel

1.6974 acres

#### **Property Highlights**

- Land parcel is 1.6974 acres.
- Just off Clyo Rd in Centerville.
- Positioned between South Point Medical Building and Spa Medicca.
- Private setting is just minutes from Wilmington Pike, Far Hills Ave.
- Parcel includes exposure to I-675.
- Utilities at the curb.
- Sale Price is \$399,000.