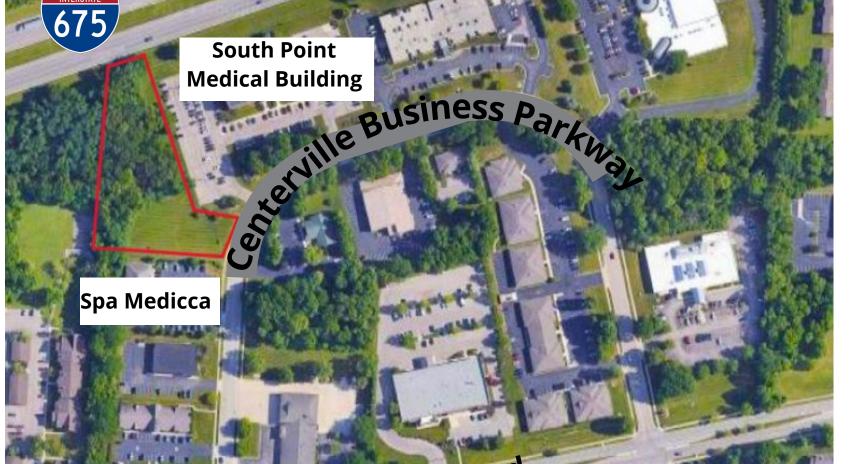

## Land Parcel

1.6974 acres

#### **Property Highlights**

- Land parcel is 1.6974 acres.
- Just off Clyo Rd in Centerville.
- Positioned between South Point Medical Building and Spa Medicca.
- Private setting is just minutes from Wilmington Pike, Far Hills Ave.
- Parcel includes exposure to I-675.
- Utilities at the curb.
- Sale Price is \$399,000.