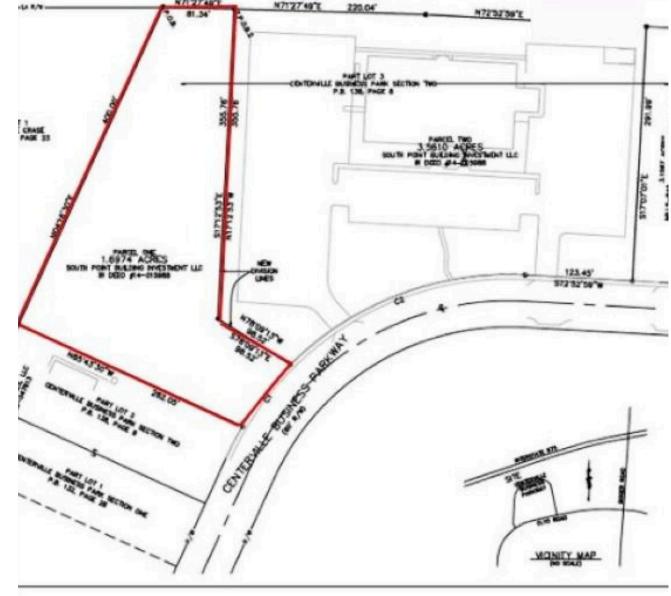

## Land Parcel

1.6974 acres

#### **Property Highlights**

- Land parcel is 1.6974 acres.
- Just off Clyo Rd in Centerville.
- Positioned between South Point Medical Building and Spa Medicca.
- Private setting is just minutes from Wilmington Pike, Far Hills Ave.
- Parcel includes exposure to I-675.
- Utilities at the curb.
- Sale Price is \$399,000.