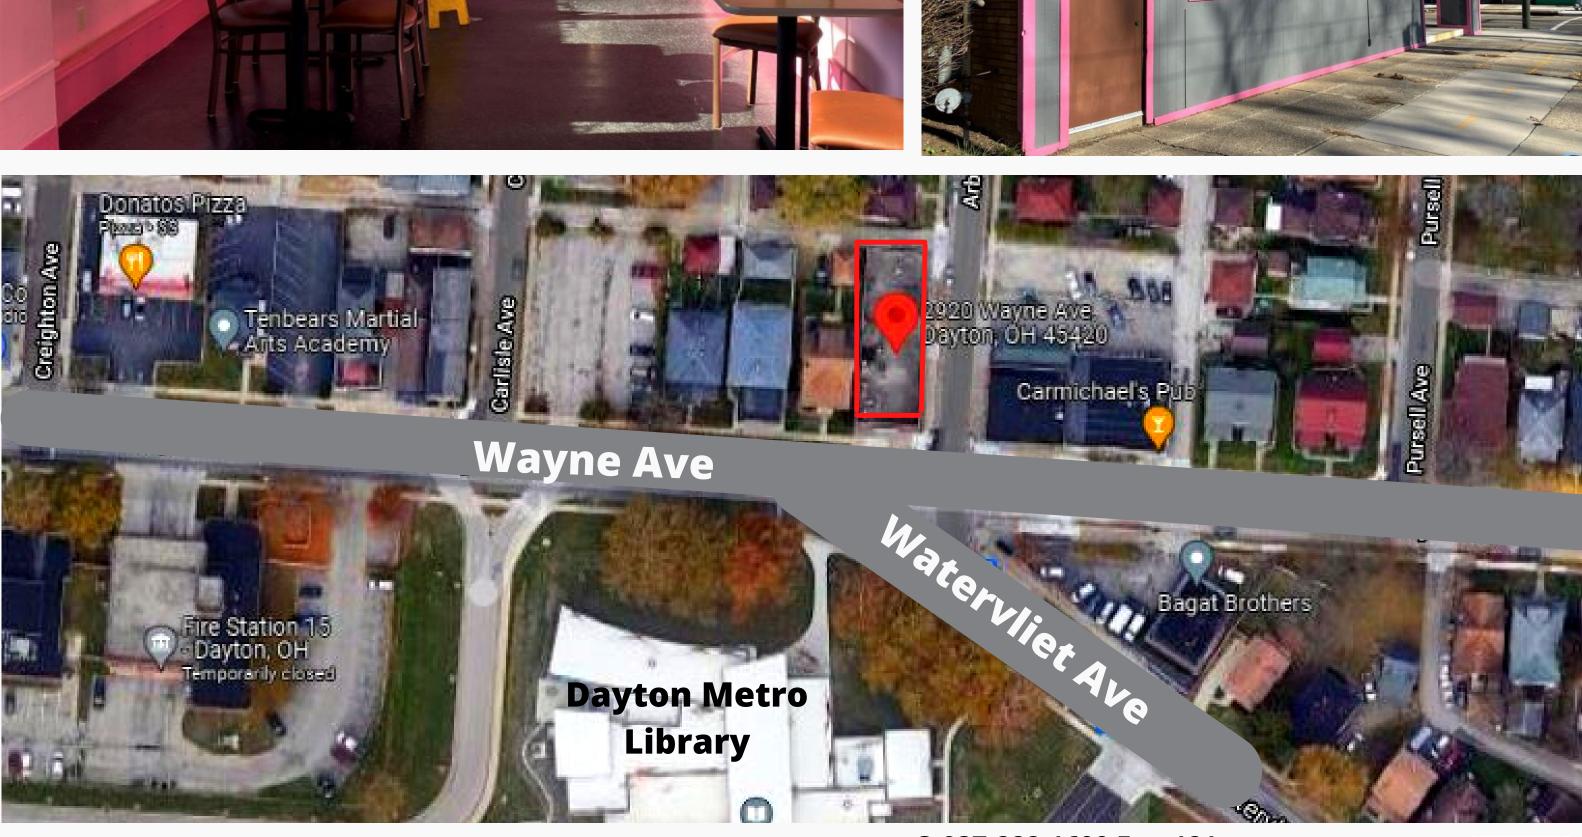

## Tracy Rutherford

O 937-222-1600 Ext. 121 C 937-414-2271 trutherford@crestrealtyohio.com

- Kitchen area includes two hoods, walk-in cooler and three bay sink.
- At the intersection of Wayne and Watervliet in Belmont.
- Across from Dayton Metro Library.
- Just minutes from UD campus and downtown CBD.
- Easy access to US-35.