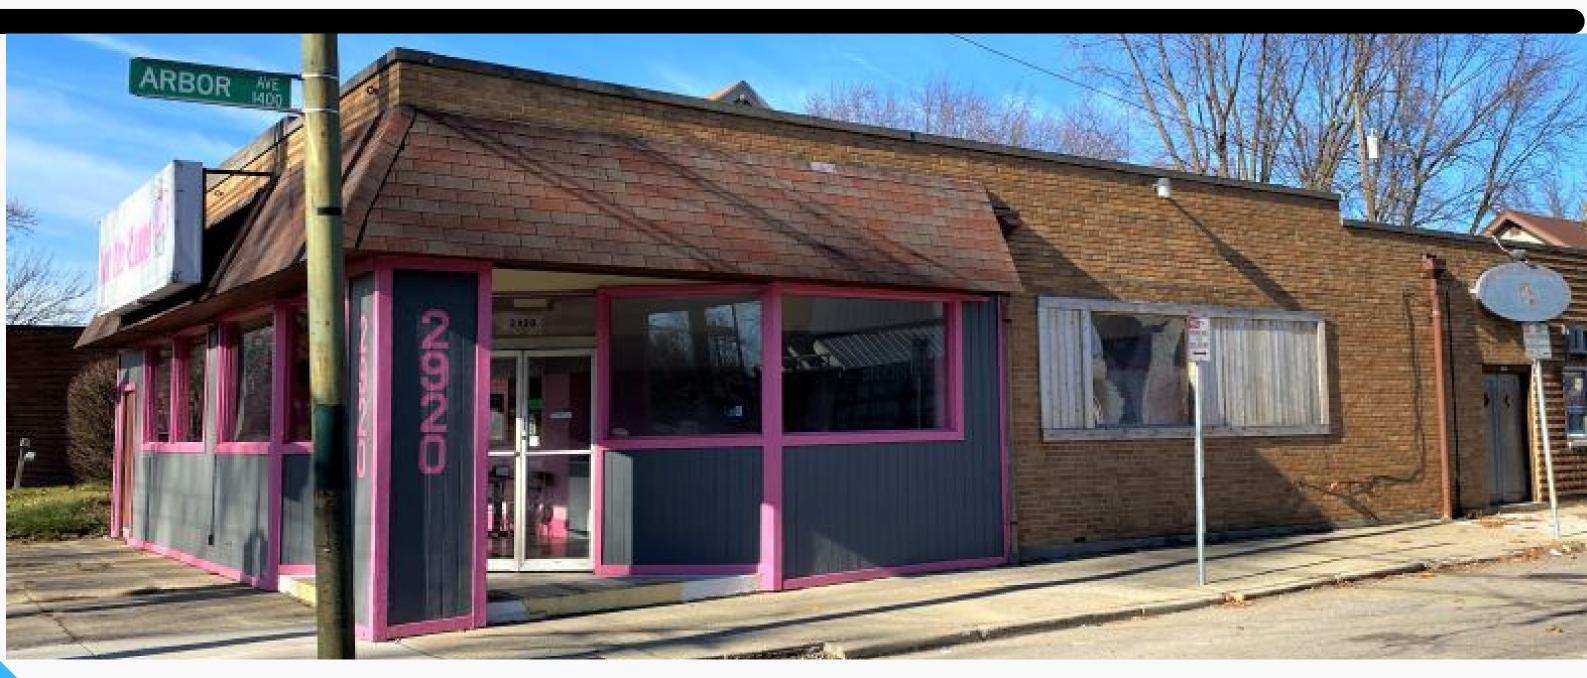

## Investment Property FOR SALE \$200,000

2920 Wayne Ave., Dayton, OH 45420

For more information, please contact:

- Excellent Investment Opportunity!
- Fully-leased multi-tenant building,
  9,936 SF, with commercial kitchen.

## Tracy Rutherford

O 937-222-1600 Ext. 121 C 937-414-2271 trutherford@crestrealtyohio.com

- Kitchen area includes two hoods, walk-in cooler and three bay sink.
- At the intersection of Wayne and Watervliet in Belmont.
- Across from Dayton Metro Library.
- Just minutes from UD campus and downtown CBD.
- Easy access to US-35.