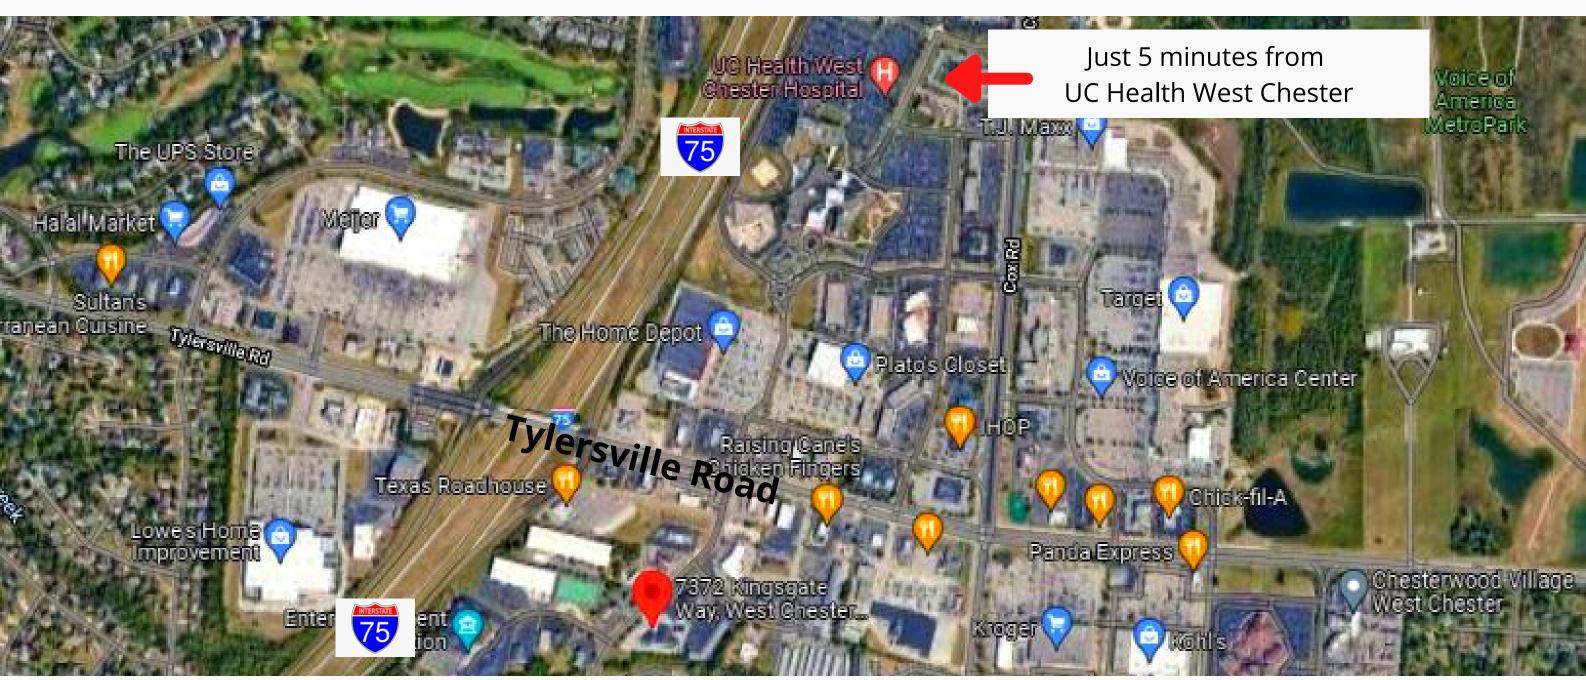

#### Tim Albro

O 937-222-1600 Ext. 104 C 937-609-8071 talbro@crestrealtyohio.com

- 2,178 SF available.
- \$16/per SF ~ tenant pays utilities and interior maintenance.
- First floor location, dedicated entrance, natural light throughout.
- Multi-tenant building with ample parking.
- Negotiable tenant allowance available.
- Just 5 minutes from UC Health West Chester Hospital!
- Convenient location, close to many amenities, and convenient access to I-75.
- NO LOCAL EARNINGS TAX.