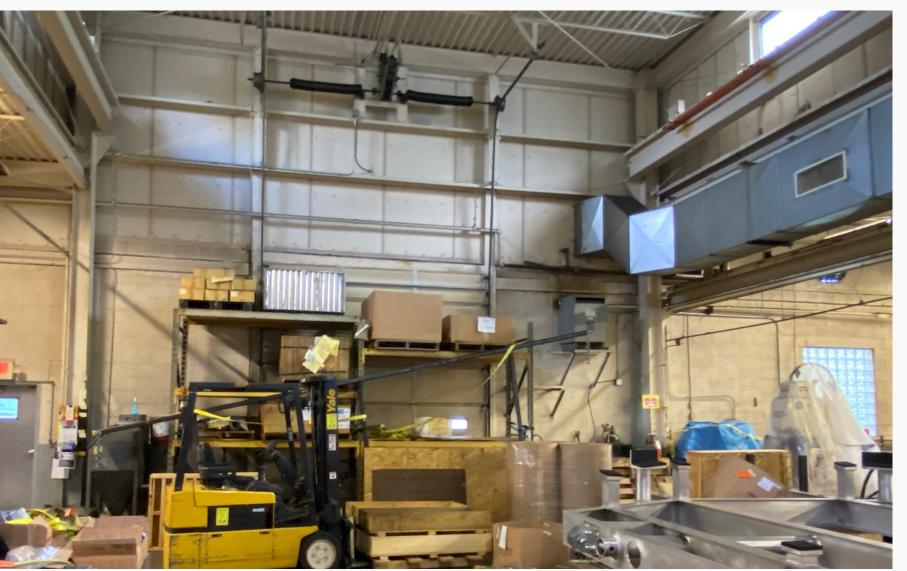

### Industrial Building FOR SALE \$550,000

1990 Berwyck Ave., Dayton, OH 45414

For more information, please contact:

- 16,500 +/- SF on 1.2 acres.
- Includes 3,000 +/- SF office space.
- Light-filled office areas on both floors.Well-suited for manufacturing/warehouse.

#### Tracy Rutherford

O 937-222-1600 Ext. 121 C 937-414-2271 trutherford@crestrealtyohio.com

- Heavy Power, 3 Phase.
- Heating and cooling throughout building.
- 14' and 16' overhead doors.
- Private lot, ample parking.
- Easy access to I-75 and just minutes to I-70.
- Lease rate: \$4.80 SF/YR/NNN.