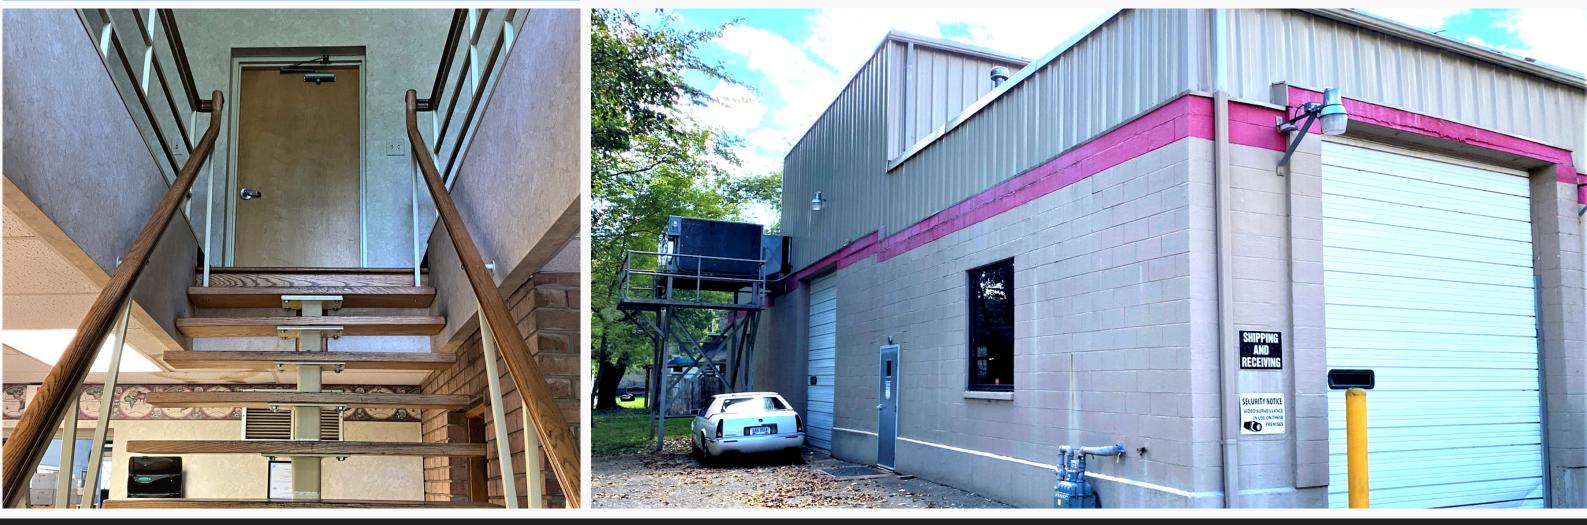

### Industrial Building FOR SALE \$550,000

1990 Berwyck Ave., Dayton, OH 45414

For more information, please contact:

- 16,500 +/- SF on 1.2 acres.
- Includes 3,000 +/- SF office space.
- Light-filled office areas on both floors.Well-suited for manufacturing/warehouse.

#### Tracy Rutherford

O 937-222-1600 Ext. 121 C 937-414-2271 trutherford@crestrealtyohio.com

- Heavy Power, 3 Phase.
- Heating and cooling throughout building.
- 14' and 16' overhead doors.
- Private lot, ample parking.
- Easy access to I-75 and just minutes to I-70.
- Lease rate: \$4.80 SF/YR/NNN.