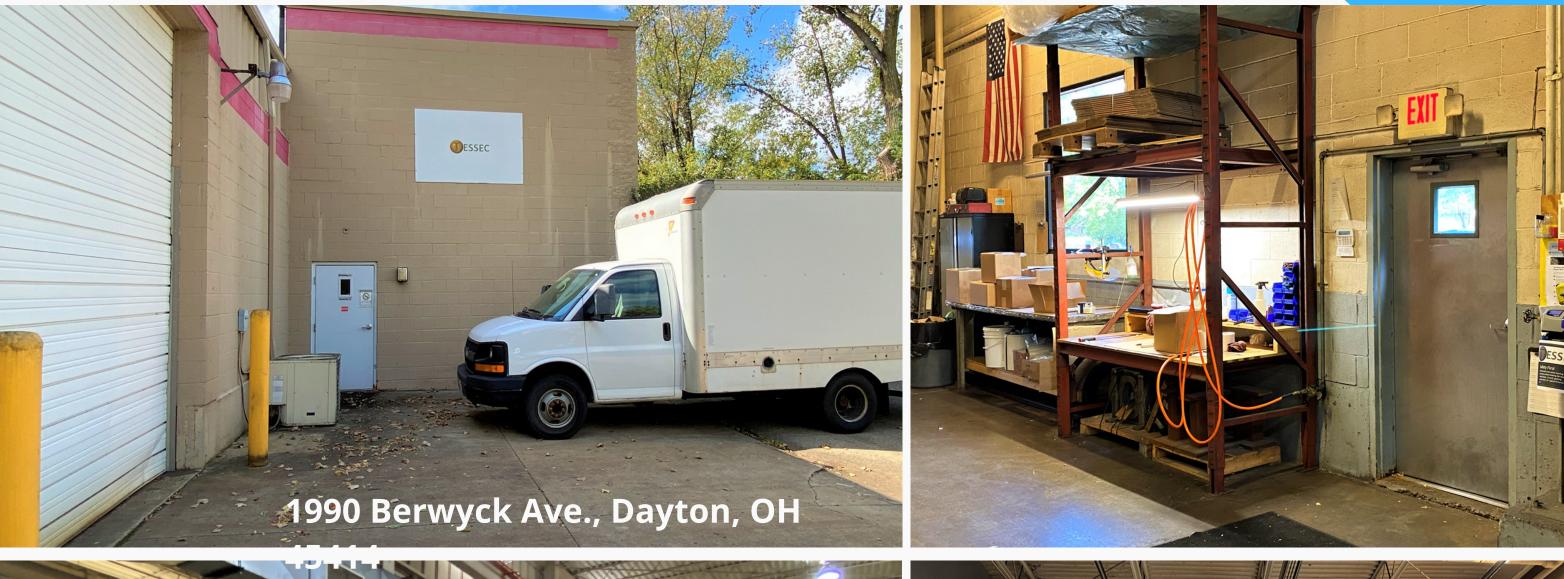

### Industrial Building FOR SALE \$550,000

1990 Berwyck Ave., Dayton, OH 45414

For more information, please contact:

- 16,500 +/- SF on 1.2 acres.
- Includes 3,000 +/- SF office space.
- Light-filled office areas on both floors.Well-suited for manufacturing/warehouse.

#### Tracy Rutherford

O 937-222-1600 Ext. 121 C 937-414-2271 trutherford@crestrealtyohio.com

- Heavy Power, 3 Phase.
- Heating and cooling throughout building.
- 14' and 16' overhead doors.
- Private lot, ample parking.
- Easy access to I-75 and just minutes to I-70.
- Lease rate: \$4.80 SF/YR/NNN.