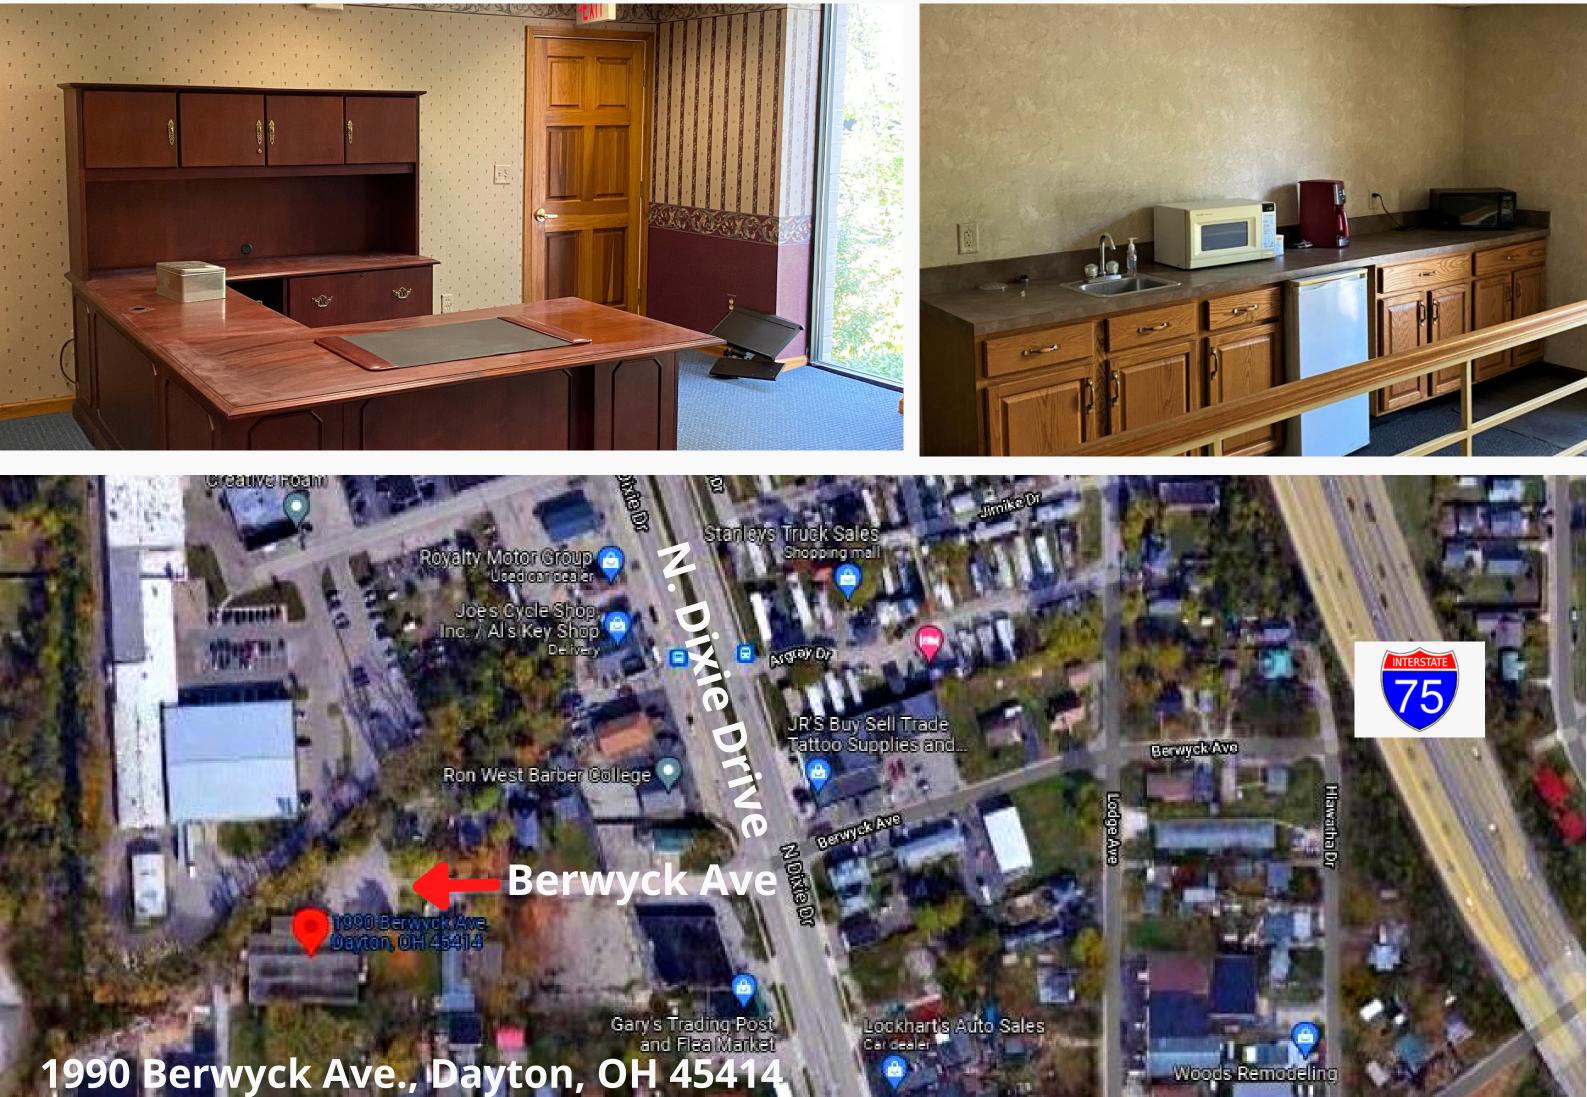

### Industrial Building FOR SALE \$550,000

1990 Berwyck Ave., Dayton, OH 45414

For more information, please contact:

- 16,500 +/- SF on 1.2 acres.
- Includes 3,000 +/- SF office space.
- Light-filled office areas on both floors.Well-suited for manufacturing/warehouse.