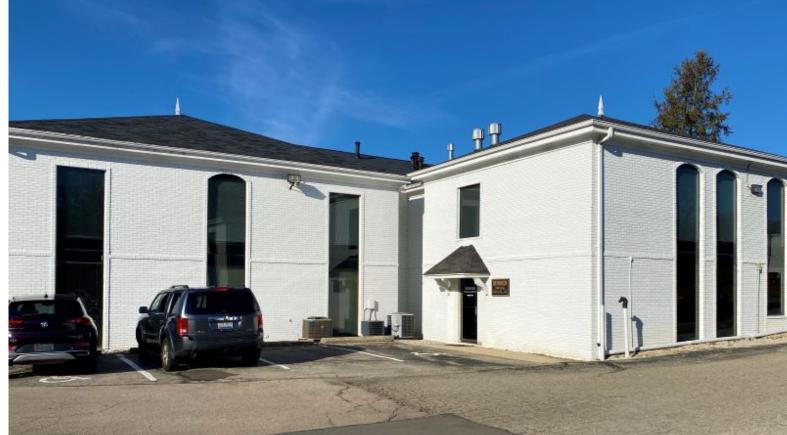

# Rahn Fountain Plaza Office Space

## FOR LEASE

5450 Far Hills Ave., 28 E Rahn Rd., and 42 E. Rahn Road.

- Conveniently located at the corner of Rahn Rd. and Far Hills Ave/SR 48.
- Full-service lease rates & local property management.
- First and second floor options.
- Variety of suite sizes available.
- Ample parking available behind the buildings.
- Close to restaurants & shopping.
- Easy access to I-675 & I-75!