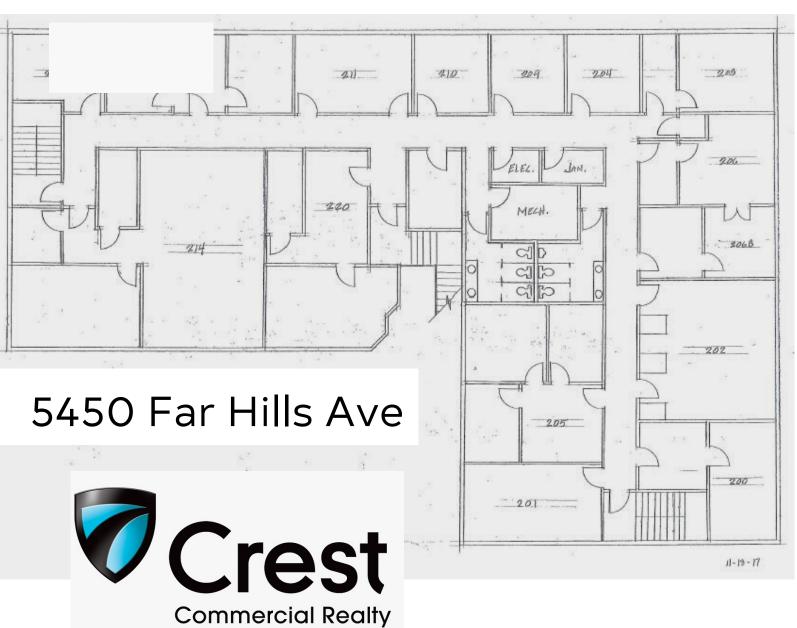

#### Rahn Fountain Plaza

5450 Far Hills Ave., 28 E Rahn Rd., and 42 E. Rahn Road.