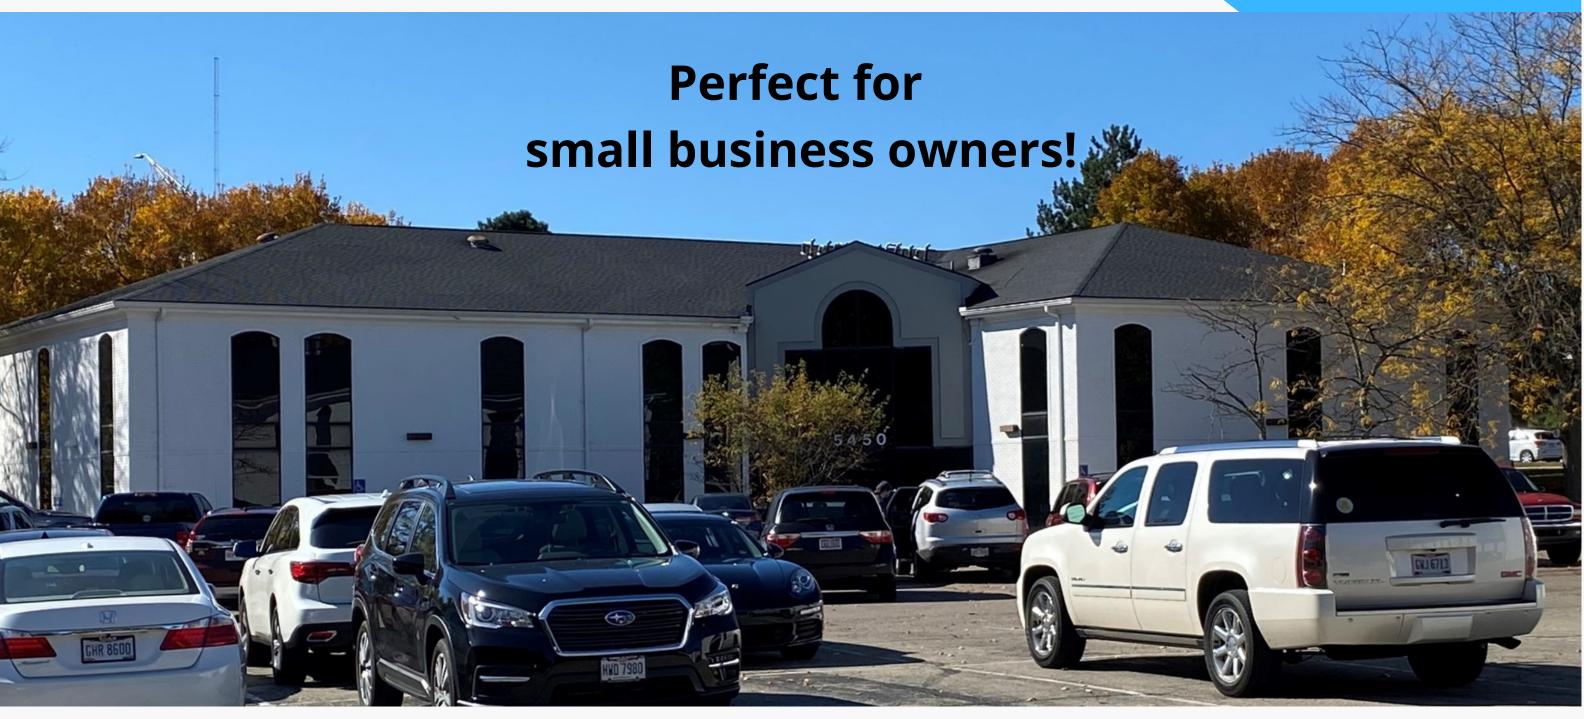

# Rahn Fountain Plaza Office Space

## FOR LEASE

5450 Far Hills Ave., 28 E Rahn Rd., and 42 E. Rahn Road.

- Conveniently located at the corner of Rahn Rd. and Far Hills Ave/SR 48.
- Full-service lease rates & local property management.
- First and second floor options.
- Variety of suite sizes available.
- Ample parking available behind the buildings.
- Close to restaurants & shopping.
- Easy access to I-675 & I-75!

#### Rahn Fountain Plaza

5450 Far Hills Ave., 28 E Rahn Rd., and 42 E. Rahn Road.