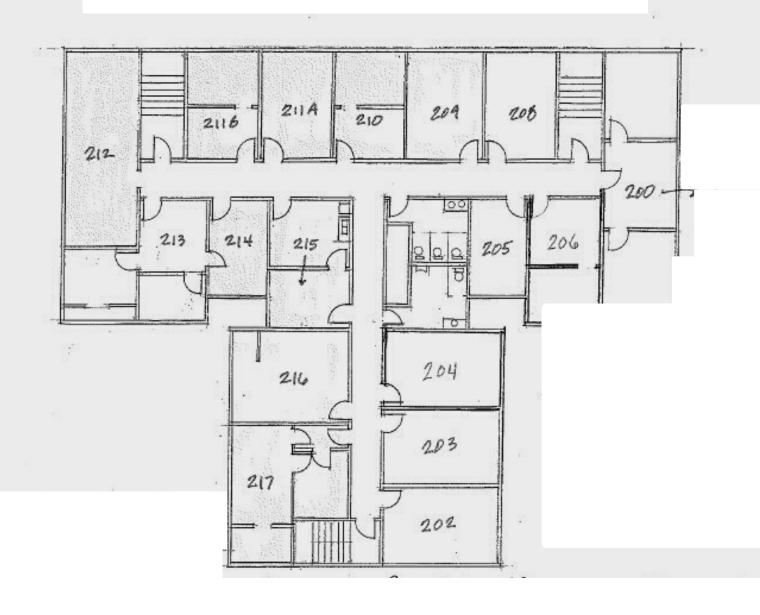

# Rahn Fountain Plaza Office Space

## FOR LEASE

5450 Far Hills Ave., 28 E Rahn Rd., and 42 E. Rahn Road.





- Conveniently located at the corner of Rahn Rd. and Far Hills Ave/SR 48.
- Full-service lease rates & local property management.
- First and second floor options.
- Variety of suite sizes available.
- Ample parking available behind the buildings.
- Close to restaurants & shopping.
- Easy access to I-675 & I-75!

### **Tony Taylor**

O 937-222-1600 Ext. 103 C 937-776-0419 ast@crestrealtyohio.com



#### Tim Albro

O 937-222-1600 Ext. 104 C 937-609-8071 talbro@crestrealtyohio.com







#### Rahn Fountain Plaza

5450 Far Hills Ave., 28 E Rahn Rd., and 42 E. Rahn Road.

























#### 28 E. Rahn Rd , 2nd Floor