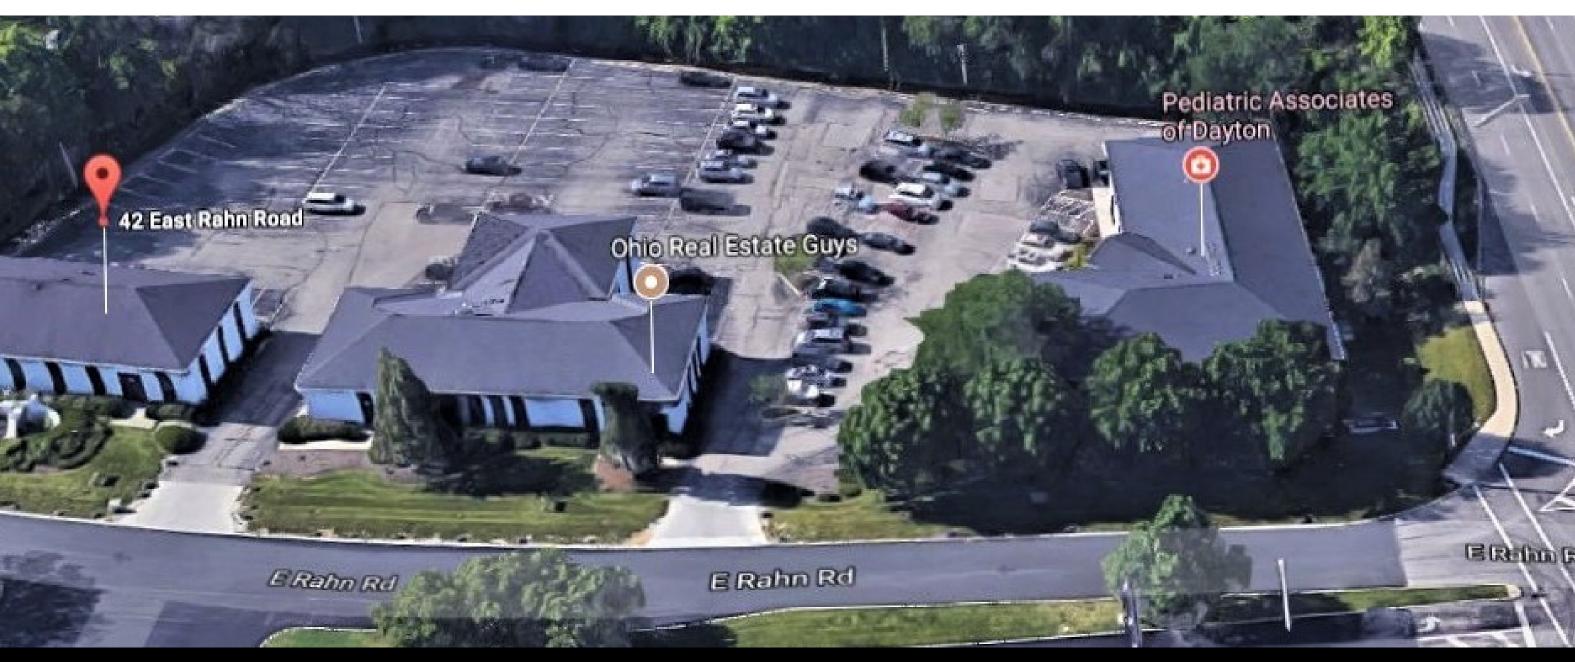

# Rahn Fountain Plaza Office Space

#### Rahn Fountain Plaza

5450 Far Hills Ave., 28 E Rahn Rd., and 42 E. Rahn Road.