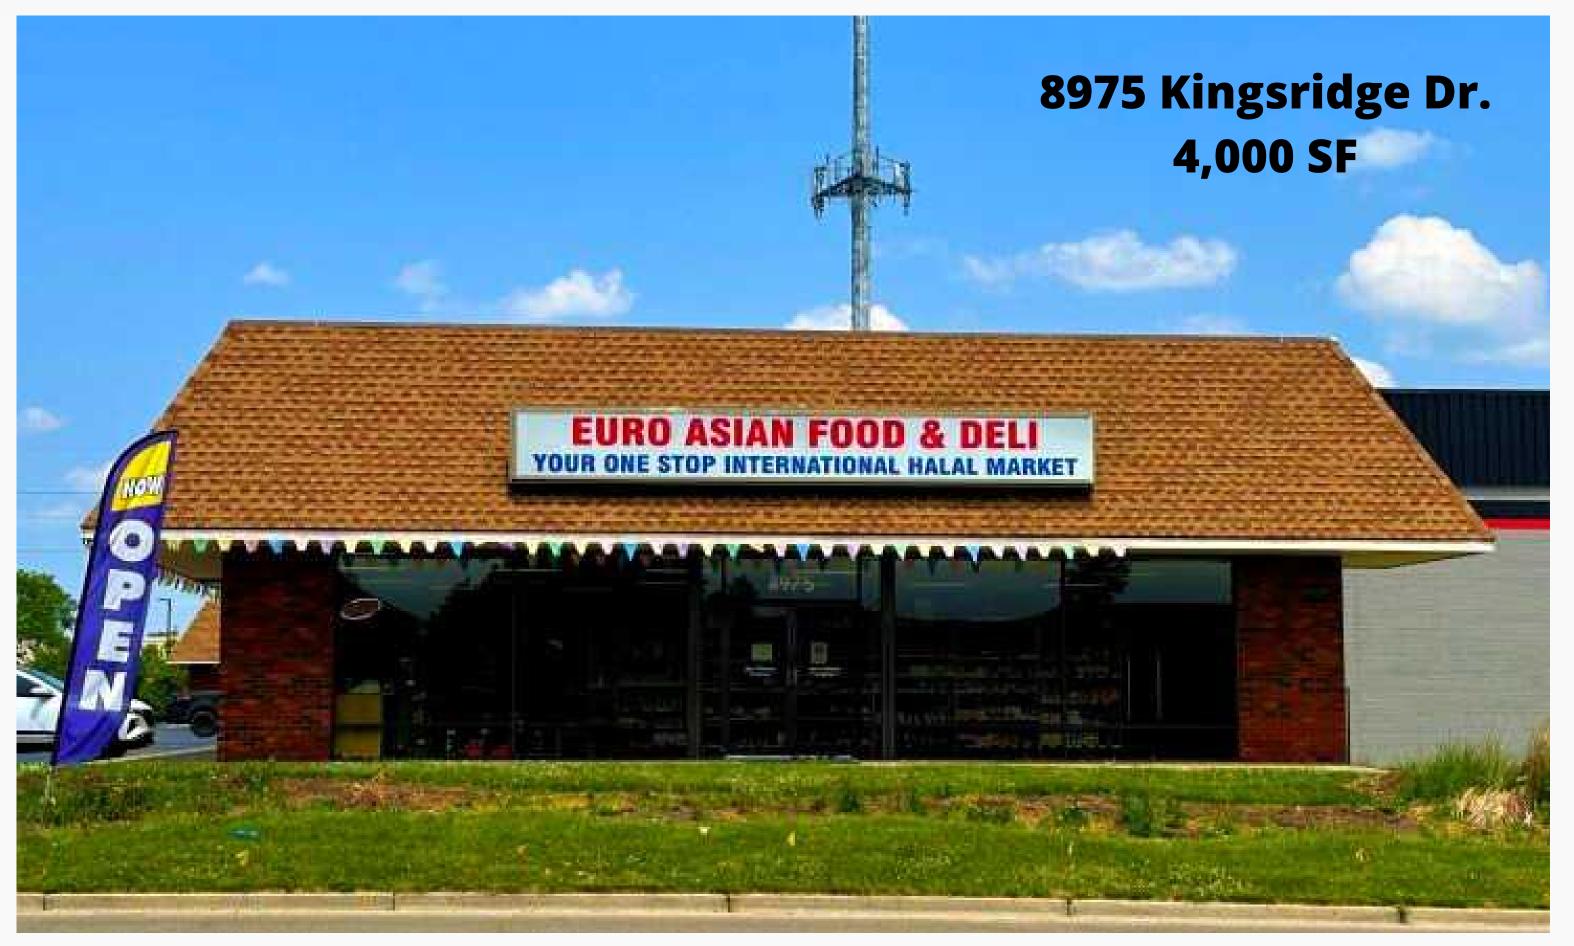

#### Two suites available:

- Suite 8967 ~ 4,025 SF
  - Large, open space with parking in front.
  - Tenant pays internet, utilities and interior maintenance.
- Suite 8975 ~ 4,000 SF
  - Corner location fronts
    Kingsridge Dr.
  - Tenant pays internet, utilities and interior maintenance.