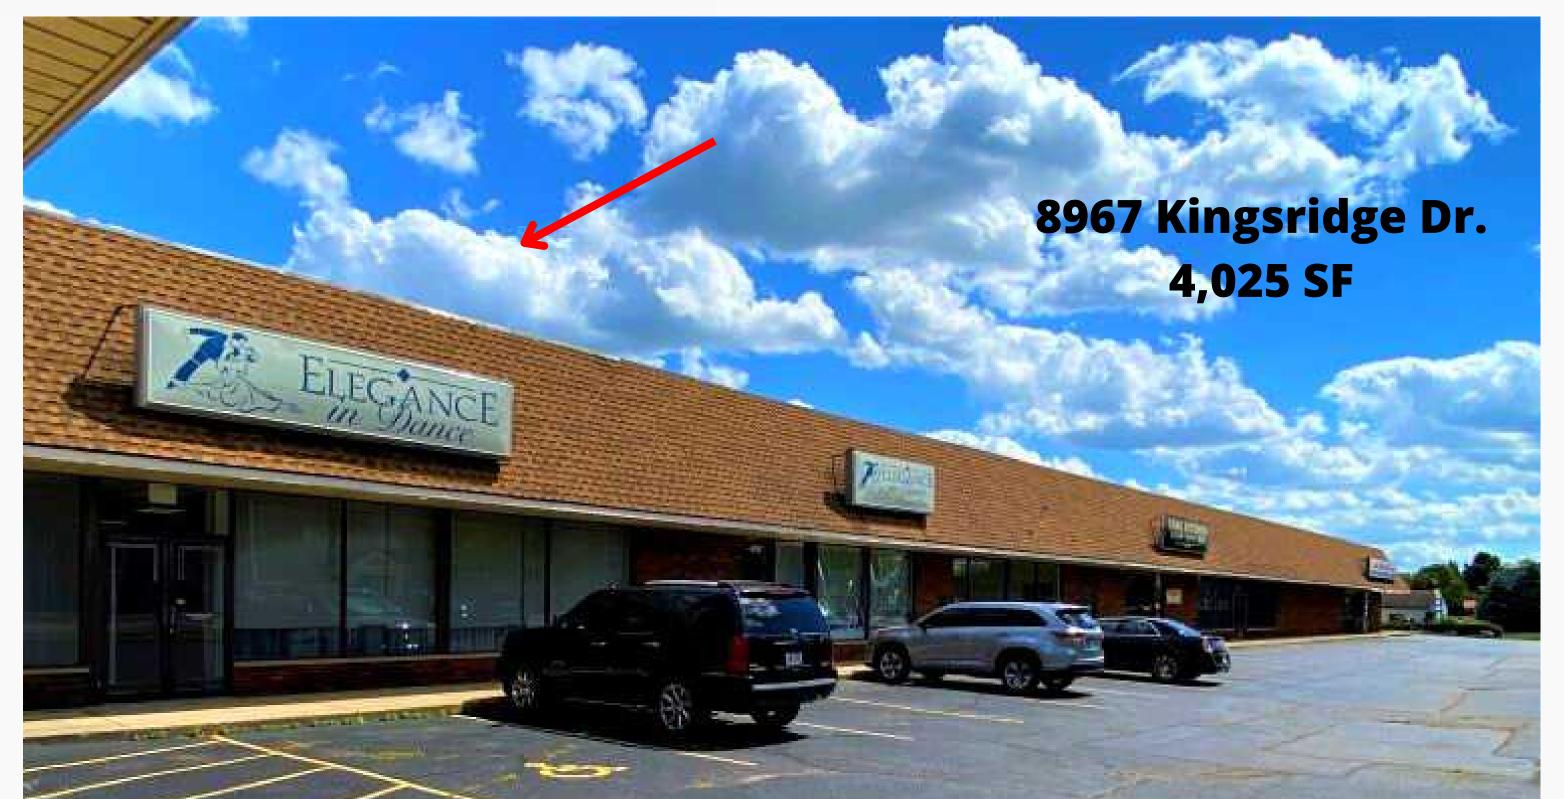

#### Two suites available:

- Suite 8967 ~ 4,025 SF
  - Large, open space with parking in front.
  - Tenant pays internet, utilities and interior maintenance.
- Suite 8975 ~ 4,000 SF
  - Corner location fronts
    Kingsridge Dr.
  - Tenant pays internet, utilities and interior maintenance.