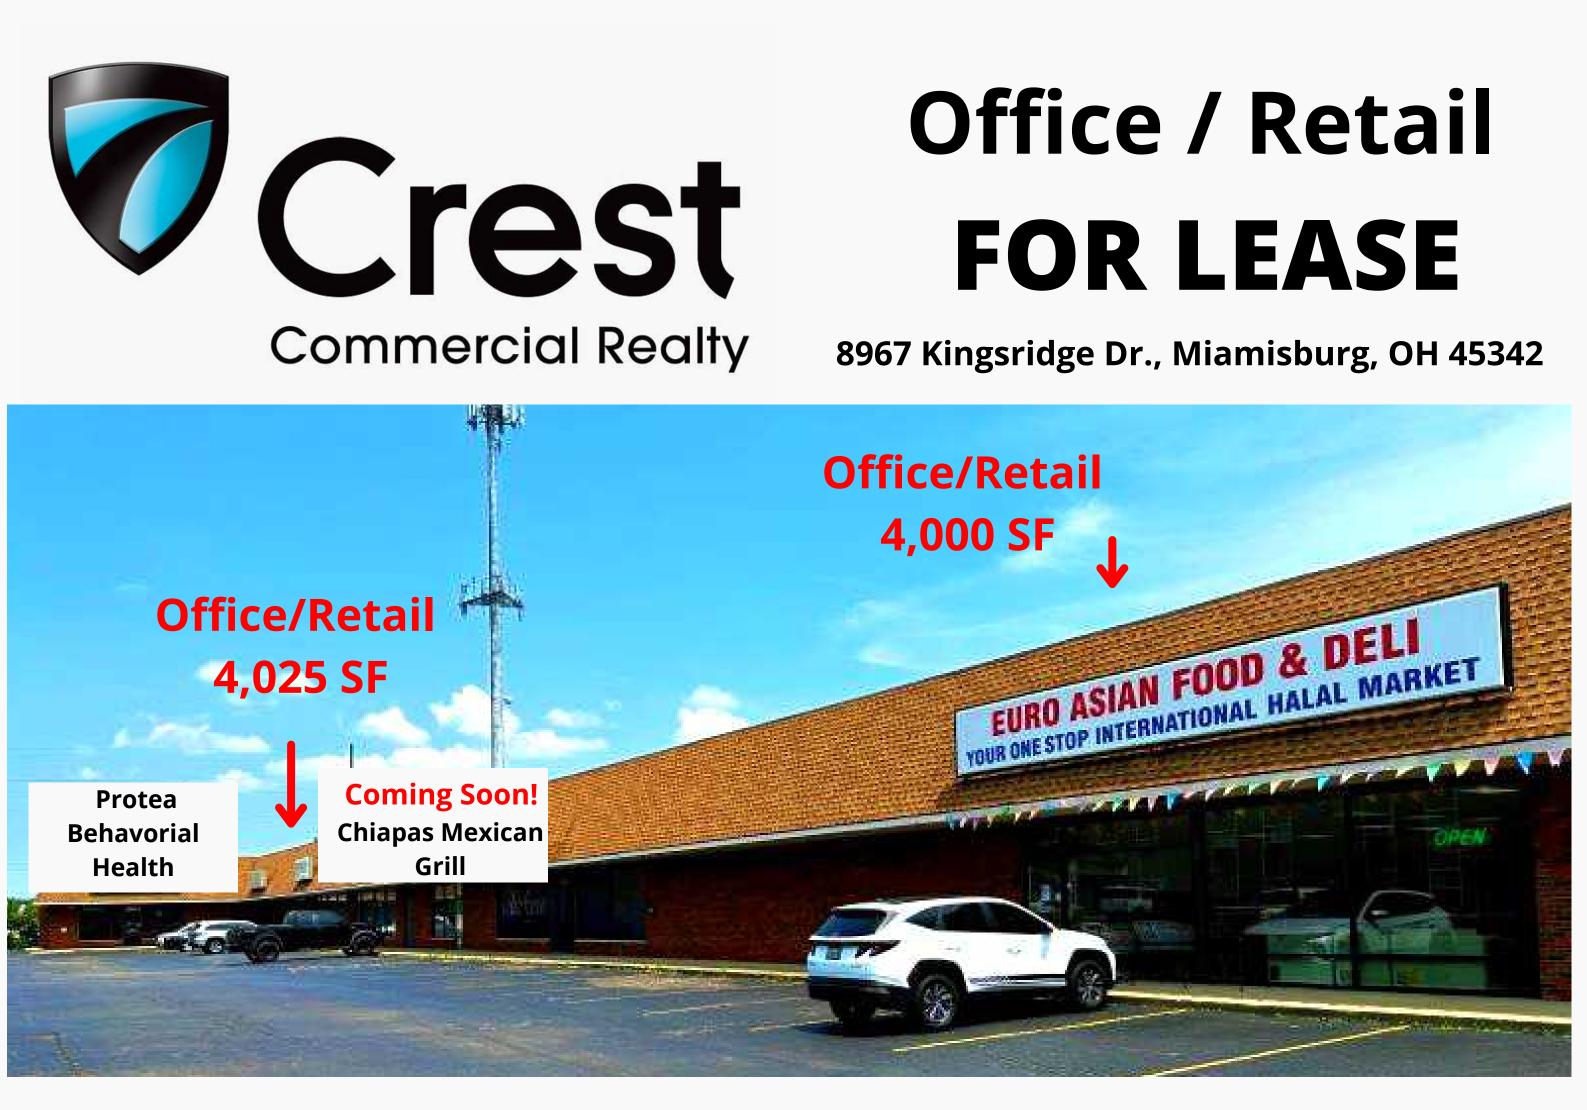

### Property Highlights:

#### Kingsridge Plaza is a 19,100 SF multi-unit, L-shaped

building located in the busy Dayton Mall area. Convenient parking and close access to I-75. Lease Rate: \$14.50/SF, MG.

#### Two suites available:

- Suite 8967 ~ 4,025 SF
  - Large, open space with parking in front.
  - Tenant pays internet, utilities and interior maintenance.
- Suite 8975 ~ 4,000 SF
  - Corner location fronts
    Kingsridge Dr.
  - Tenant pays internet, utilities and interior maintenance.