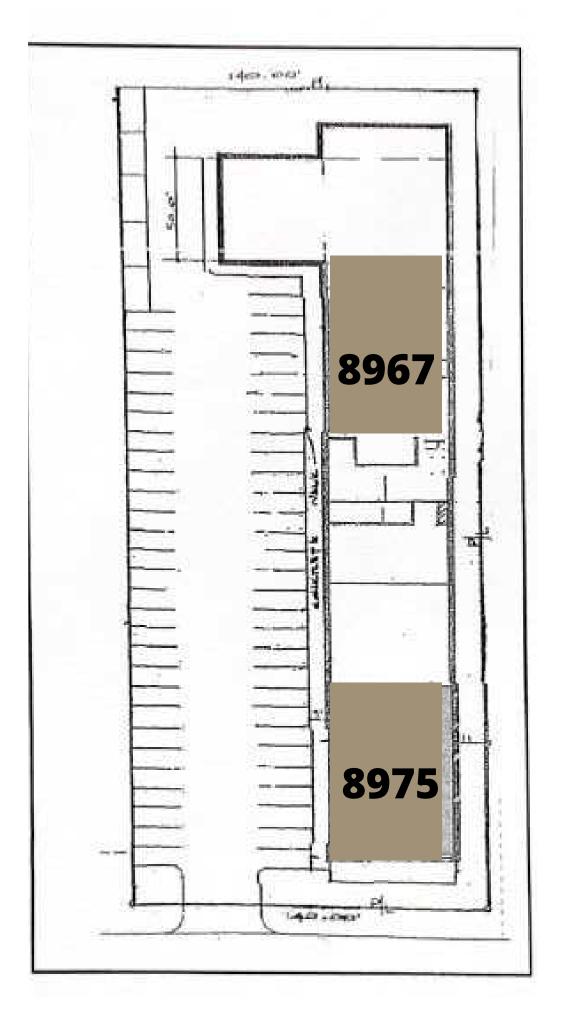

#### Kingsridge Plaza is a 19,100 SF multi-unit, L-shaped

building located in the busy Dayton Mall area. Convenient parking and close access to I-75. Lease Rate: \$14.50/SF, MG.

#### Two suites available:

- Suite 8967 ~ 4,025 SF
  - Large, open space with parking in front.
  - Tenant pays internet, utilities and interior maintenance.
- Suite 8975 ~ 4,000 SF
  - Corner location fronts
    Kingsridge Dr.
  - Tenant pays internet, utilities and interior maintenance.