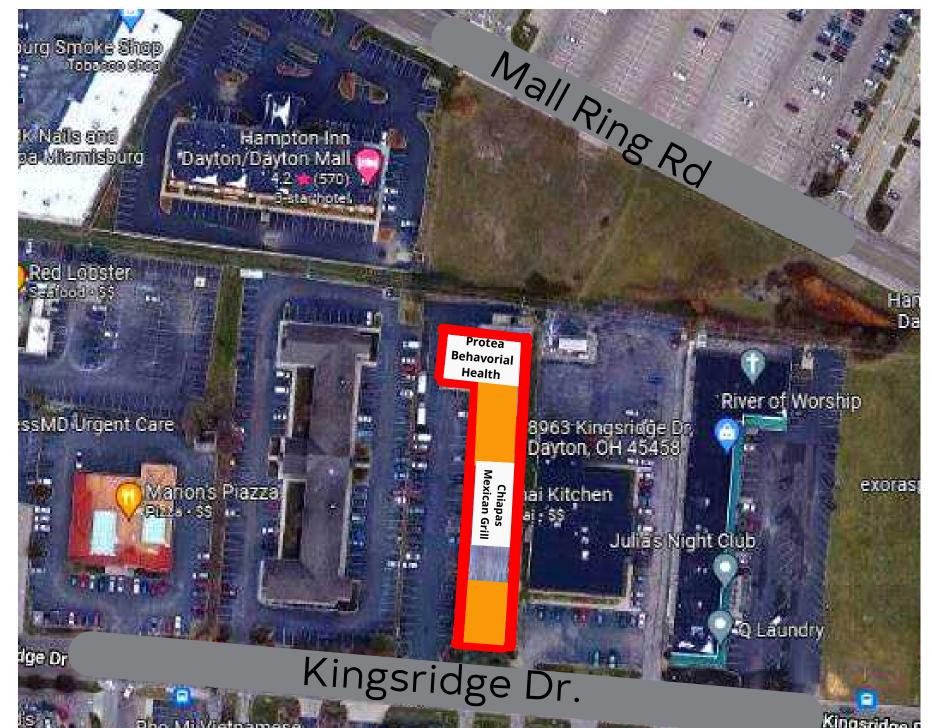

#### Kingsridge Plaza is a 19,100 SF multi-unit, L-shaped

building located in the busy Dayton Mall area. Convenient parking and close access to I-75. Lease Rate: \$14.50/SF, MG.

#### Two suites available:

- Suite 8967 ~ 4,025 SF
  - Large, open space with parking in front.
  - Tenant pays internet, utilities and interior maintenance.
- Suite 8975 ~ 4,000 SF
  - Corner location fronts
    Kingsridge Dr.
  - Tenant pays internet, utilities and interior maintenance.