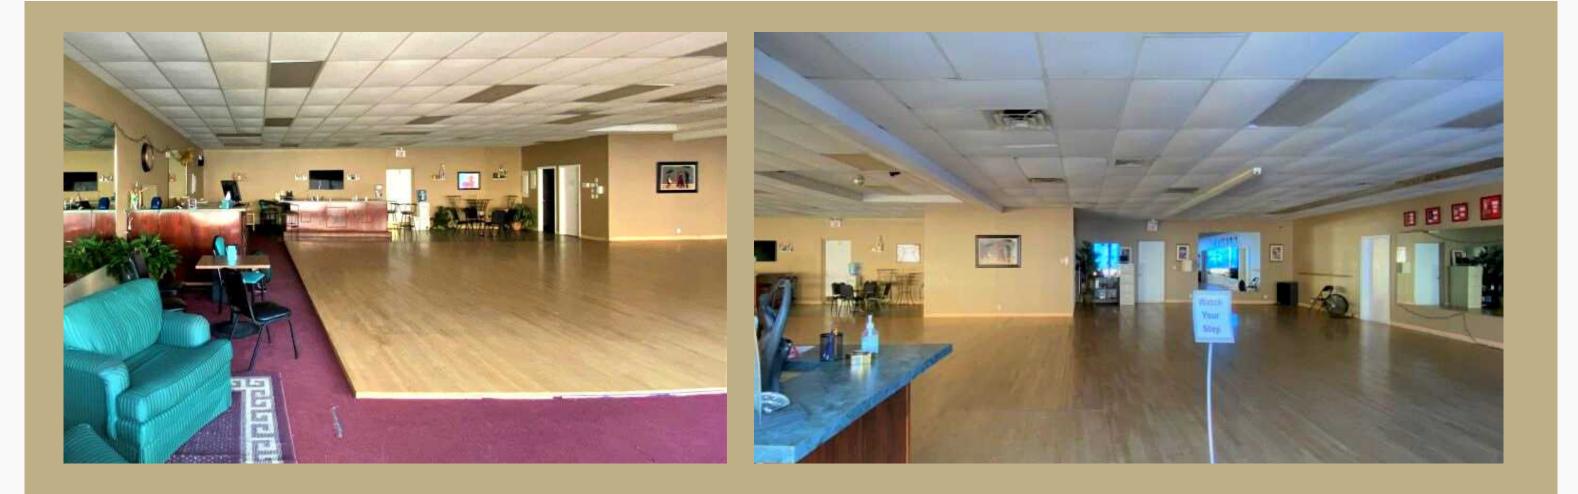

#### Kingsridge Plaza is a 19,100 SF multi-unit, L-shaped

building located in the busy Dayton Mall area. Convenient parking and close access to I-75. Lease Rate: \$14.50/SF, MG.

#### Two suites available:

- Suite 8967 ~ 4,025 SF
  - Large, open space with parking in front.
  - Tenant pays internet, utilities and interior maintenance.
- Suite 8975 ~ 4,000 SF
  - Corner location fronts
    Kingsridge Dr.
  - Tenant pays internet, utilities and interior maintenance.