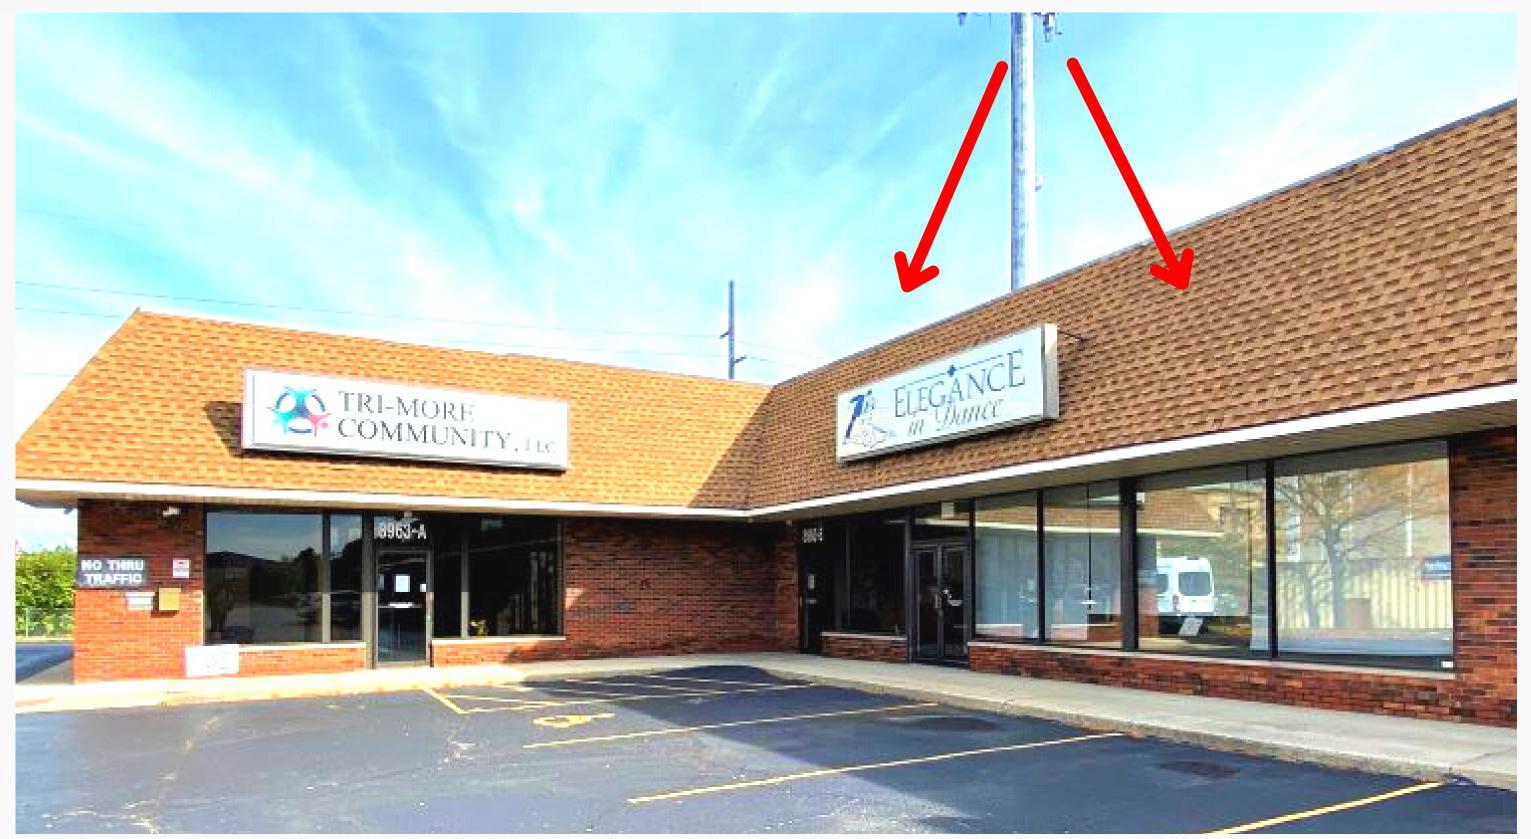

## Office / Retail FOR LEASE Kingsridge Plaza

8967 Kingsridge Dr., Miamisburg, OH 45342



For more information, please contact:

#### Tim Albro

O 937-222-1600 Ext. 104 C 937-609-8071 talbro@crestrealtyohio.com



### Nick Miller-Jacobson

O 937-222-1600 Ext. 105 C 937-631-6261 nick@crestrealtyohio.com



- Kingsridge Plaza is a 19,100 SF multi-unit, L-shaped building.
- Available suite is 4,025 SF
  - Large, open space in a corner location.
  - Convenient parking in front.
  - Close to many amenities.
  - Currently occupied by Elegance in Dance.
- Lease rate is \$11.50/SF, NNN.
- Tenant pays internet, utilities and interior maintenance.
- Near busy Dayton Mall area.
- Convenient parking.
- Easy access to I-75 & I-675.





#### 8967 Kingsridge Dr. 4,025 SF





#### Tim Albro

O 937-222-1600 Ext. 104 C 937-609-8071 talbro@crestrealtyohio.com





# Office/Retail FOR LEASE Kingsridge Plaza





#### **DEMOGRAPHICS**

| Population 2026 Projection 2021 Estimate | 1-mile<br>4,596<br>4,739 | 3-mile<br>58,377<br>60,810 | <b>5-mile</b><br>147,031<br>137,413 |                           |          |          |          |
|------------------------------------------|--------------------------|----------------------------|-------------------------------------|---------------------------|----------|----------|----------|
|                                          |                          |                            |                                     | Household Income          |          |          |          |
|