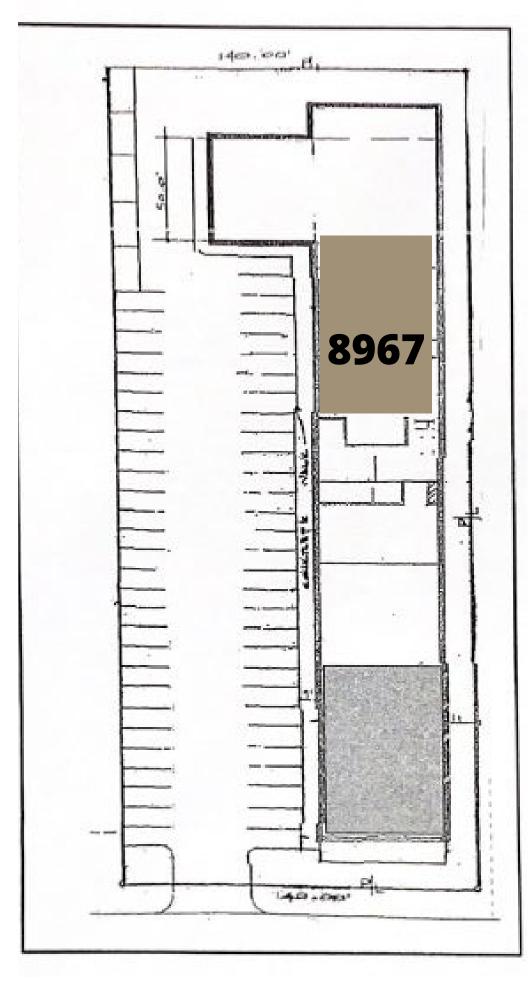

tion, please contact:

#### Tim Albro

O 937-222-1600 Ext. 104 C 937-609-8071 talbro@crestrealtyohio.com



### Nick Miller-Jacobson

O 937-222-1600 Ext. 105 C 937-631-6261 nick@crestrealtyohio.com



- Kingsridge Plaza is a 19,100 SF multi-unit, L-shaped building.
- Available suite is 4,025 SF
  - Large, open space in a corner location.
  - Convenient parking in front.
  - Close to many amenities.
  - Currently occupied by Elegance in Dance.
- Lease rate is \$11.50/SF, NNN.
- Tenant pays internet, utilities and interior maintenance.
- Near busy Dayton Mall area.
- Convenient parking.
- Easy access to I-75 & I-675.





#### 8967 Kingsridge Dr. 4,025 SF





#### Tim Albro

O 937-222-1600 Ext. 104 C 937-609-8071 talbro@crestrealtyohio.com





# Office/Retail FOR LEASE Kingsridge Plaza





#### **DEMOGRAPHICS**

| Population 2026 Projection 2021 Estimate | 1-mile<br>4,596<br>4,739 | 3-mile<br>58,377<br>60,810 | <b>5-mile</b><br>147,031<br>137,413 |                           |          |          |          |
|------------------------------------------|--------------------------|----------------------------|-------------------------------------|---------------------------|----------|----------|----------|
|                                          |                          |                            |                                     | Household Income          |          |          |          |
|                                          |                          |                            |                                     | 2021 Avg Household Income | \$80,288