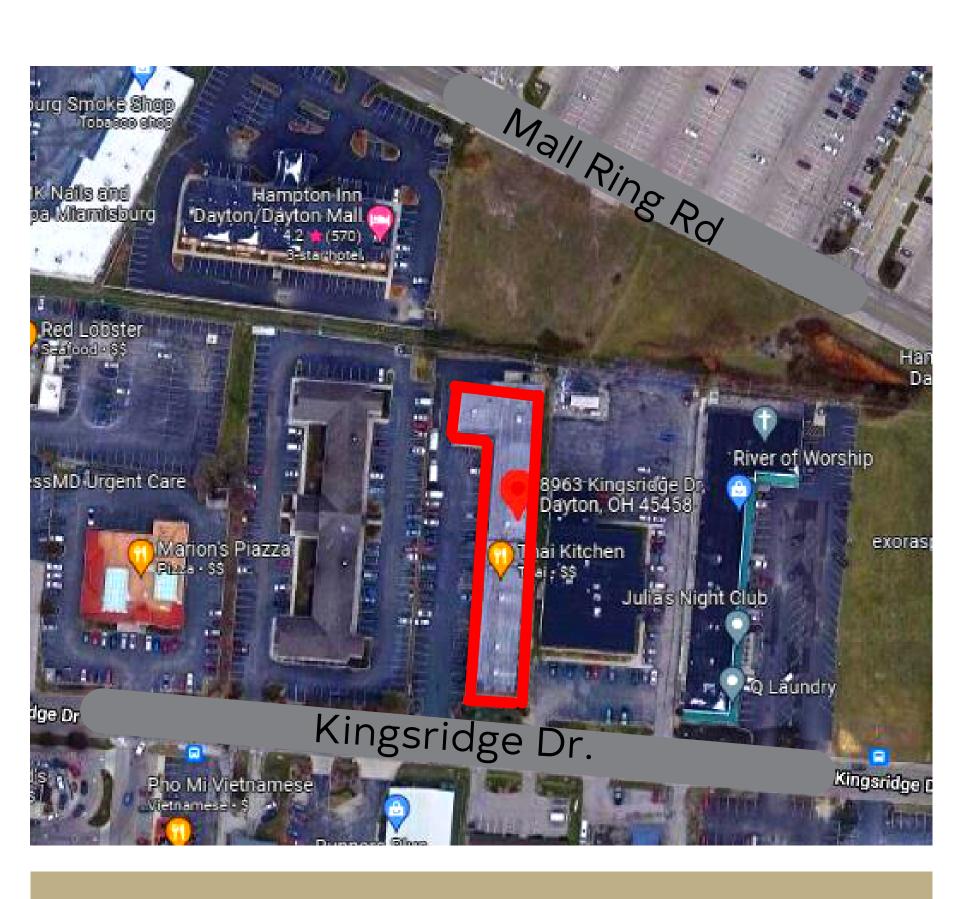

## Office / Retail FOR LEASE Kingsridge Plaza

8967 Kingsridge Dr., Miamisburg, OH 45342

For more information, please contact:

#### 8967 Kingsridge Dr. 4,025 SF