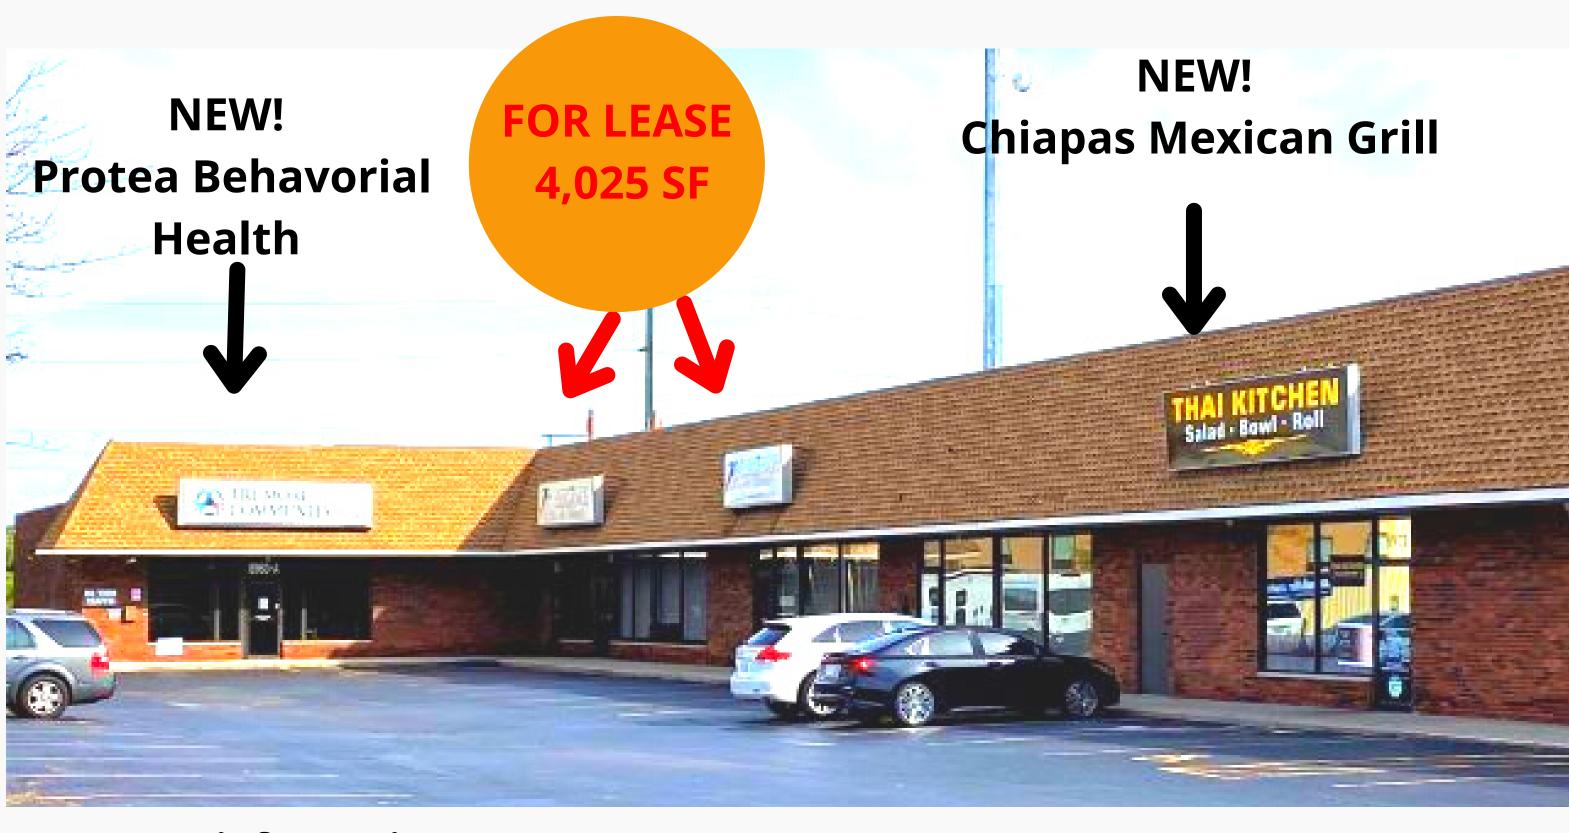

## Office / Retail FOR LEASE Kingsridge Plaza

8967 Kingsridge Dr., Miamisburg, OH 45342

For more information, please contact:

#### 8967 Kingsridge Dr. 4,025 SF