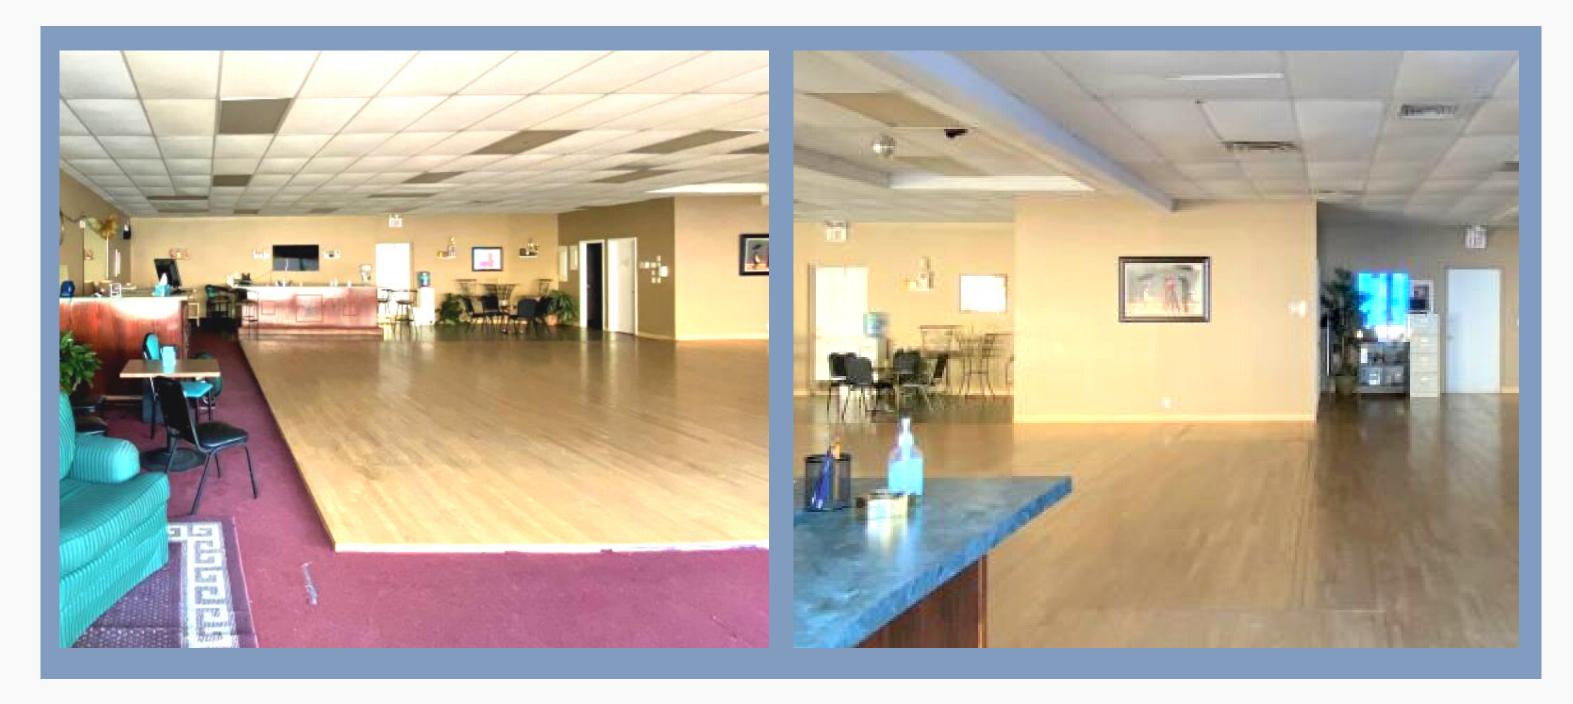

## Office / Retail FOR LEASE Kingsridge Plaza

8967 Kingsridge Dr., Miamisburg, OH 45342



For more information, please contact:

#### Tim Albro

O 937-222-1600 Ext. 104 C 937-609-8071 talbro@crestrealtyohio.com



### Nick Miller-Jacobson

O 937-222-1600 Ext. 105 C 937-631-6261 nick@crestrealtyohio.com



- Kingsridge Plaza is a 19,100 SF multi-unit, L-shaped building.
- Available suite is 4,025 SF
  - Large, open space in a corner location.
  - Convenient parking in front.
  - Close to many amenities.
  - Currently occupied by Elegance in Dance.
- Lease rate is \$11.50/SF, NNN.
- Tenant pays internet, utilities and interior maintenance.
- Near busy Dayton Mall area.
- Convenient parking.
- Easy access to I-75 & I-675.





#### 8967 Kingsridge Dr. 4,025 SF





#### Tim Albro

O 937-222-1600 Ext. 104 C 937-609-8071 talbro@crestrealtyohio.com





# Office/Retail FOR LEASE Kingsridge Plaza





#### **DEMOGRAPHICS**

| Population 2026 Projection 2021 Estimate | 1-mile<br>4,596<br>4,739 | 3-mile<br>58,377<br>60,810 | <b>5-mile</b><br>147,031<br>137,413 |                           |          |          |          |
|------------------------------------------|--------------------------|----------------------------|-------------------------------------|---------------------------|----------|----------|----------|
|                                          |                          |                            |                                     | Household Income          |          |          |          |
|