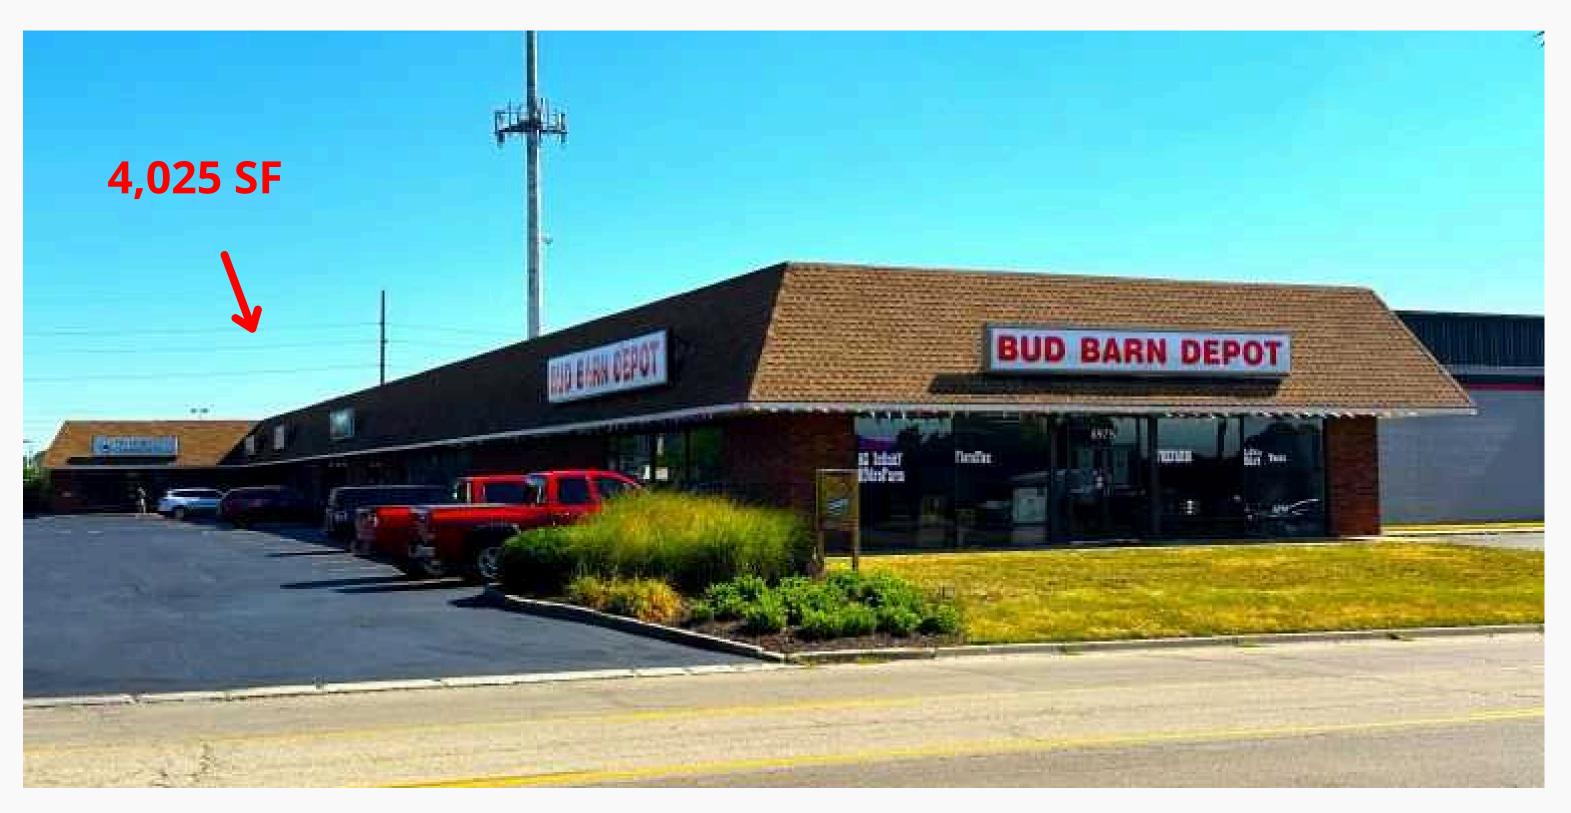

# **Property Highlights**

- Kingsridge Plaza is a 19,100 SF multi-unit, L-shaped building located near the Dayton Mall.
- Nearby amenities include national tenants.
- The location offers convenient parking and proximity to I-75!
- Available suite is 4,025 SF.
  - Large open area with two entrance/exits.
  - Lease Rate: \$14.50/SF, MG
  - Tenant pays internet, utilities and interior maintenance.