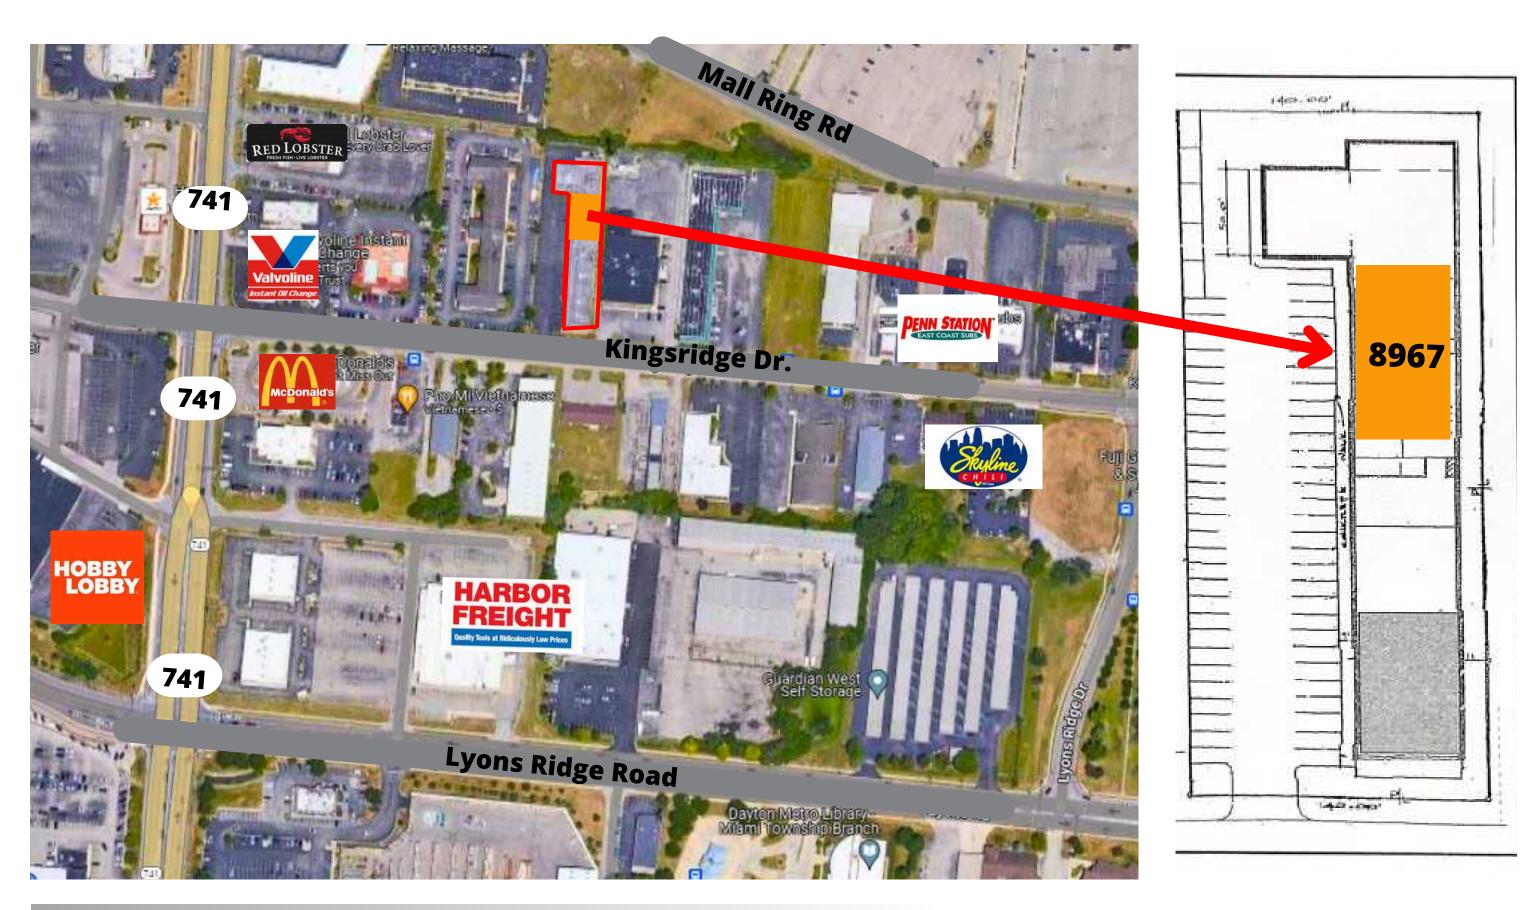

# FOR LEASE

8967 Kingsridge Dr., Miamisburg, OH 45342

# **Property Highlights**

- Kingsridge Plaza is a 19,100 SF multi-unit, L-shaped building located near the Dayton Mall.
- Nearby amenities include national tenants.
- The location offers convenient parking and proximity to I-75!
- Available suite is 4,025 SF.
  - Large open area with two entrance/exits.
  - Lease Rate: \$14.50/SF, MG
  - Tenant pays internet, utilities and interior maintenance.