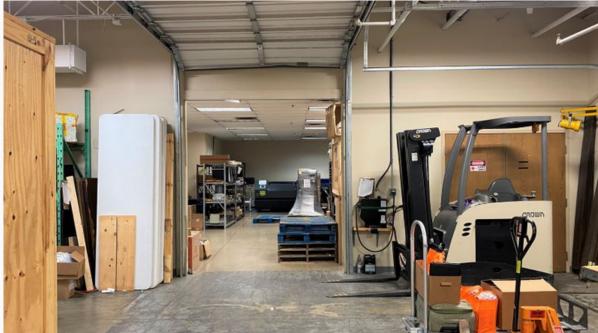

aces.
- Surrounded by trees and green space.
- Close proximity to Miamisburg-Centerville Rd.
- Easy access to I-675 and I-75.
- Office / Flex available.
- Easy access to dock and drive-in doors.
- Swipe card access system.
- Open floor plans and high ceilings.
- Private offices, conference and kitchenette.
- Plentiful and convenient surface parking.
- 3 units / Up to 23,000 SF available.
- Competitive Lease Rates
- Negotiable Tenant Allowance.



For more information, please contact:

## Tony Taylor







8555 Gander Creek Drive, Miamisburg, OH 45342

8555 ~ 7,500 SF

#### **Gander Creek Office Park**











For more information, please contact:

### Tony Taylor







8535 Gander Creek Drive, Miamisburg, OH 45342

#### 8535 ~ Unit C ~ 8,300 SF

#### **Gander Creek Office Park**









For more information, please contact:

### Tony Taylor







8555 Gander Creek Drive, Miamisburg, OH 45342

#### **Gander Creek Office Park**

#### 8535~ Unit B ~ 7,200 SF











For more information, please contact:

### Tony Taylor