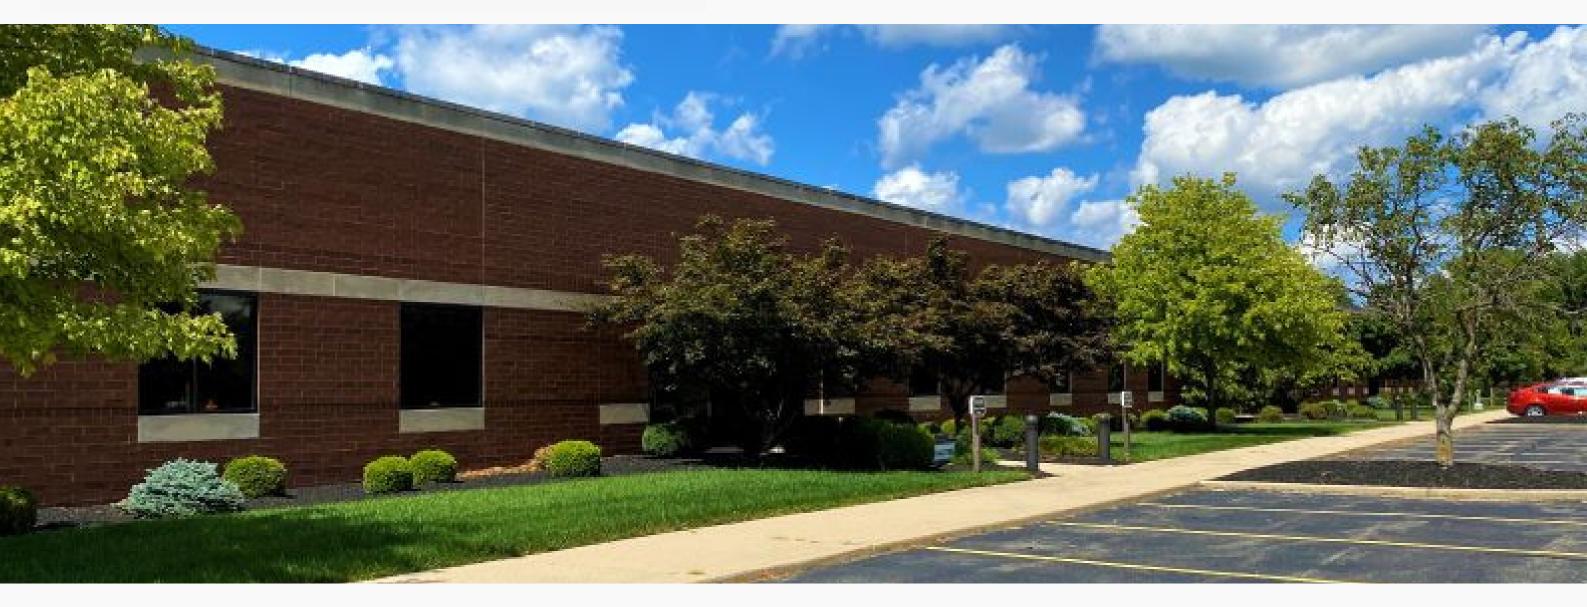

**Gander Creek Office Park** 

### **Building Highlights**

- Well-situated office park in Miamisburg.
- 75,000 SF building/350 parking spaces.
- Surrounded by trees and green space.
- Close proximity to Miamisburg-Centerville Rd.
- Easy access to I-675 and I-75.
- Office / Flex available.
- Easy access to dock and drive-in doors.
- Swipe card access system.
- Open floor plans and high ceilings.
- Private offices, conference and kitchenette.
- Plentiful and convenient surface parking.
- 3 units / Up to 23,000 SF available.
- Competitive Lease Rates
- Negotiable Tenant Allowance.