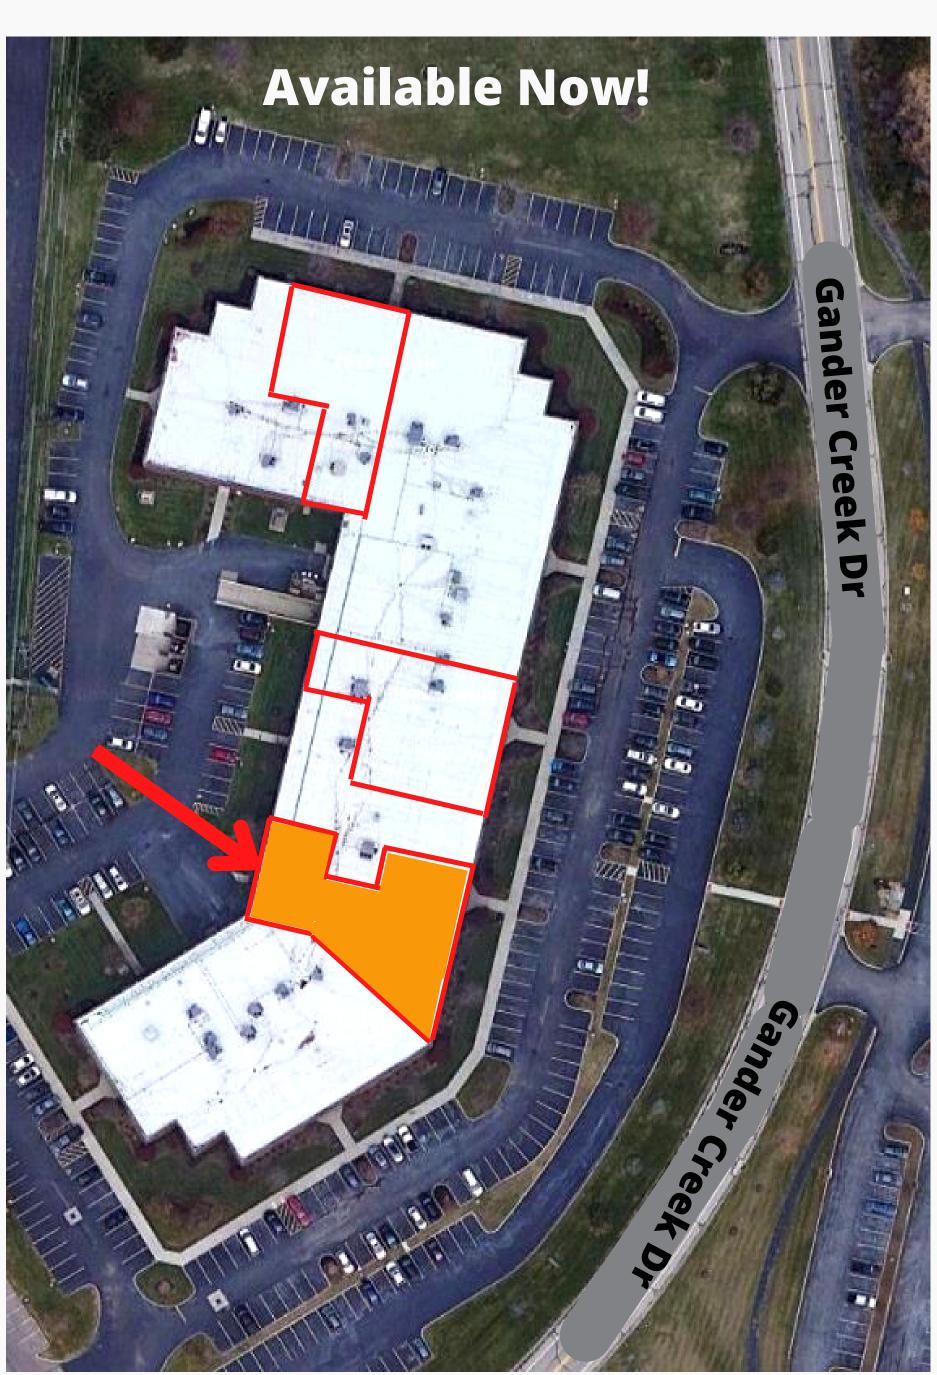

**Gander Creek Office Park** 

### **Building Highlights**

- Well-situated office park in Miamisburg.
- 75,000 SF building/350 parking spaces.
- Surrounded by trees and green space.
- Close proximity to Miamisburg-Centerville Rd.
- Easy access to I-675 and I-75.
- Office / Flex available.
- Easy access to dock and drive-in doors.
- Swipe card access system.
- Open floor plans and high ceilings.
- Private offices, conference and kitchenette.
- Plentiful and convenient surface parking.
- 3 units / Up to 23,000 SF available.
- Competitive Lease Rates
- Negotiable Tenant Allowance.