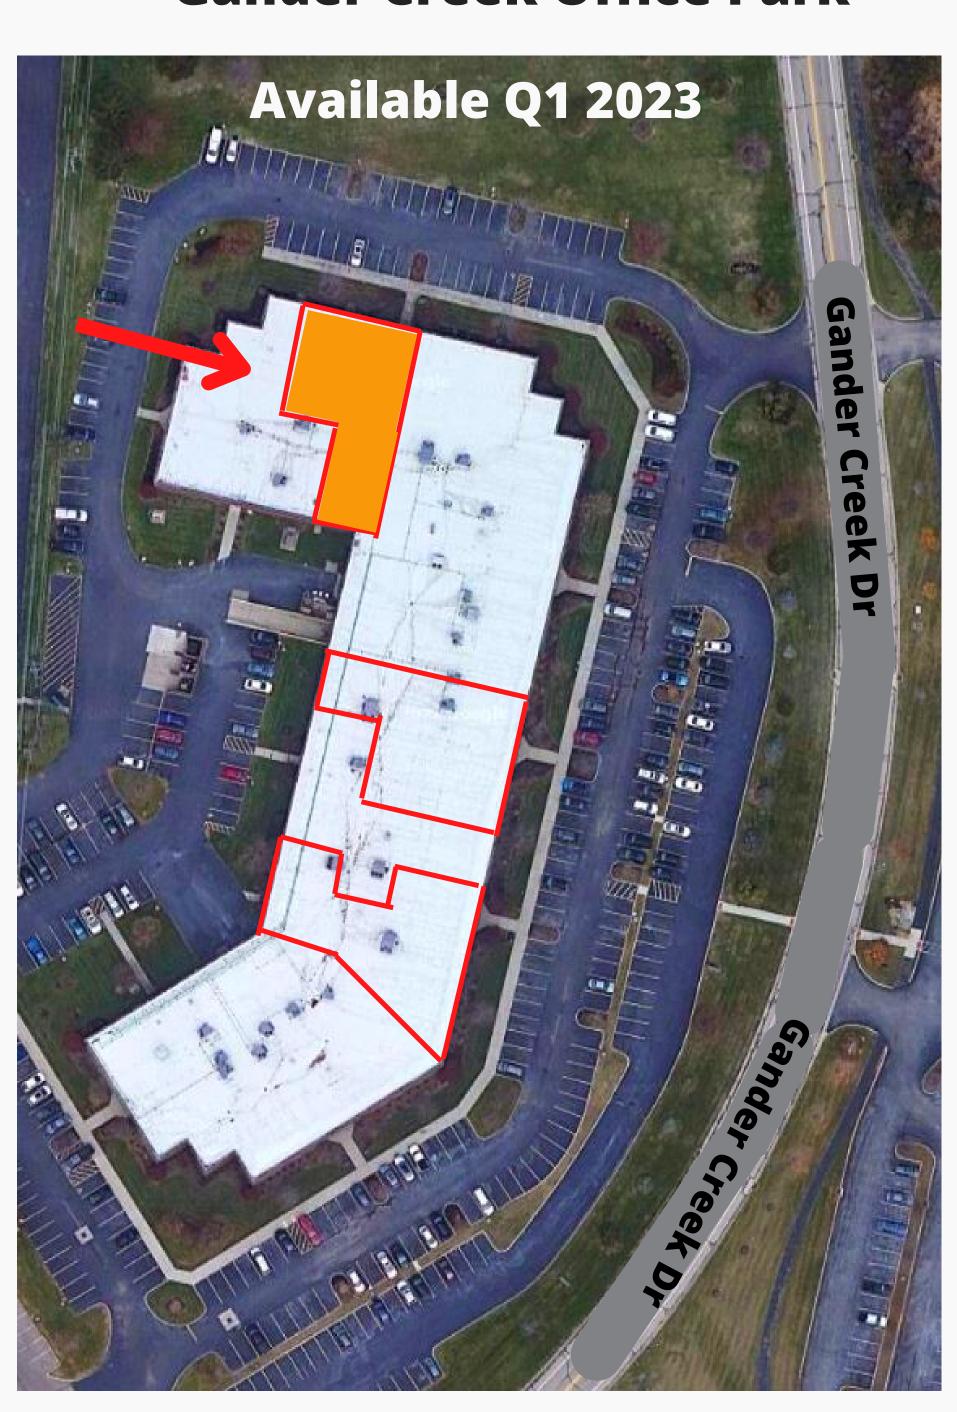

## Tony Taylor

8555 Gander Creek Drive, Miamisburg, OH 45342

8555 ~ 7,500 SF

#### **Gander Creek Office Park**

For more information, please contact: