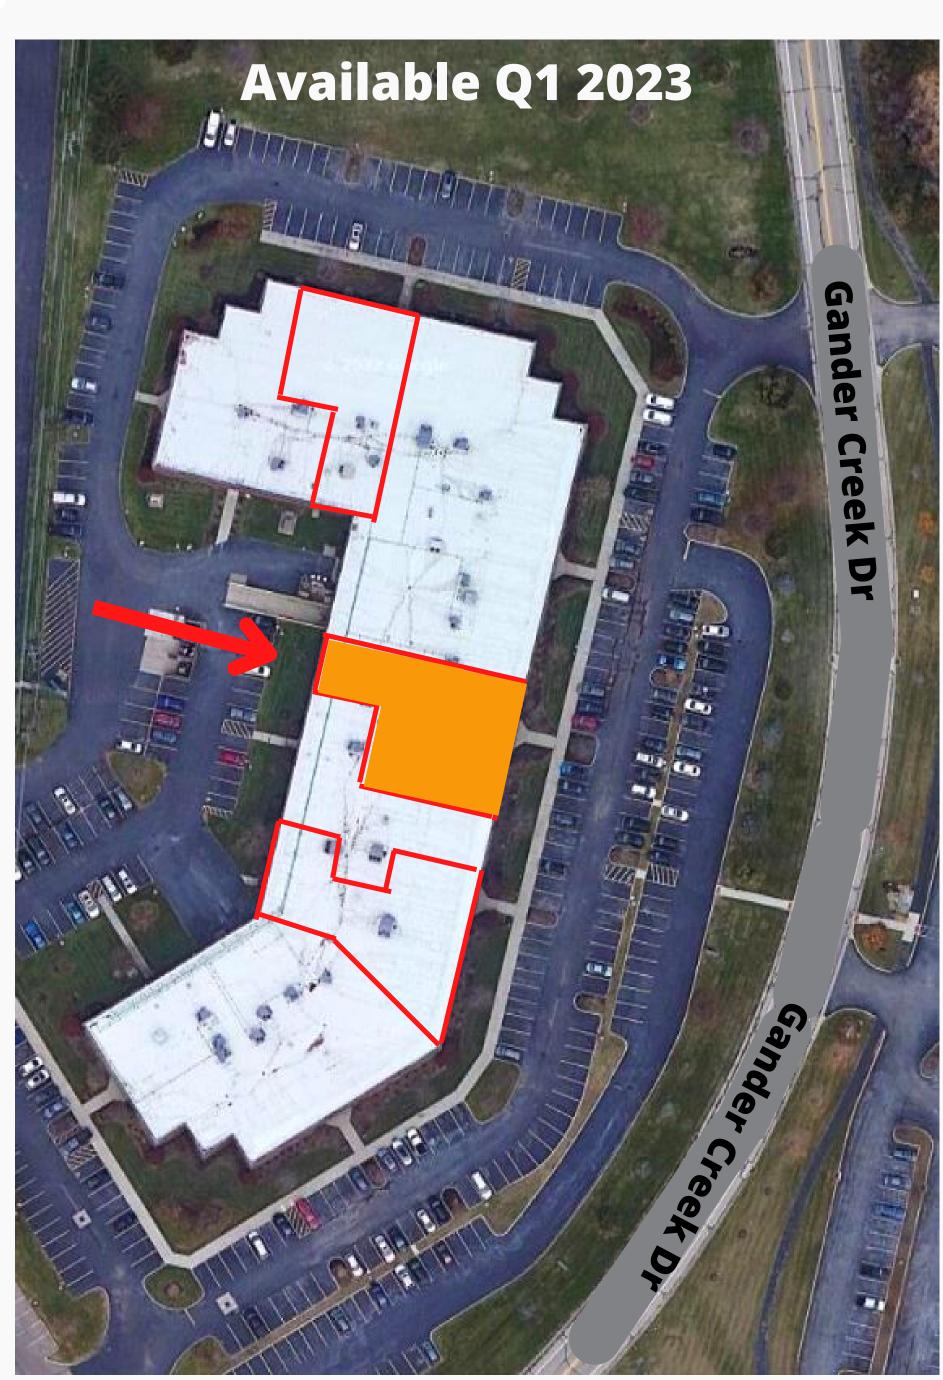

**Gander Creek Office Park** 

### **Building Highlights**

- Well-situated office park in Miamisburg.
- 75,000 SF building/350 parking spaces.
- Surrounded by trees and green space.
- Close proximity to Miamisburg-Centerville Rd.
- Easy access to I-675 and I-75.
- Office / Flex available.
- Easy access to dock and drive-in doors.
- Swipe card access system.
- Open floor plans and high ceilings.
- Private offices, conference and kitchenette.
- Plentiful and convenient surface parking.
- 3 units / Up to 23,000 SF available.
- Competitive Lease Rates
- Negotiable Tenant Allowance.