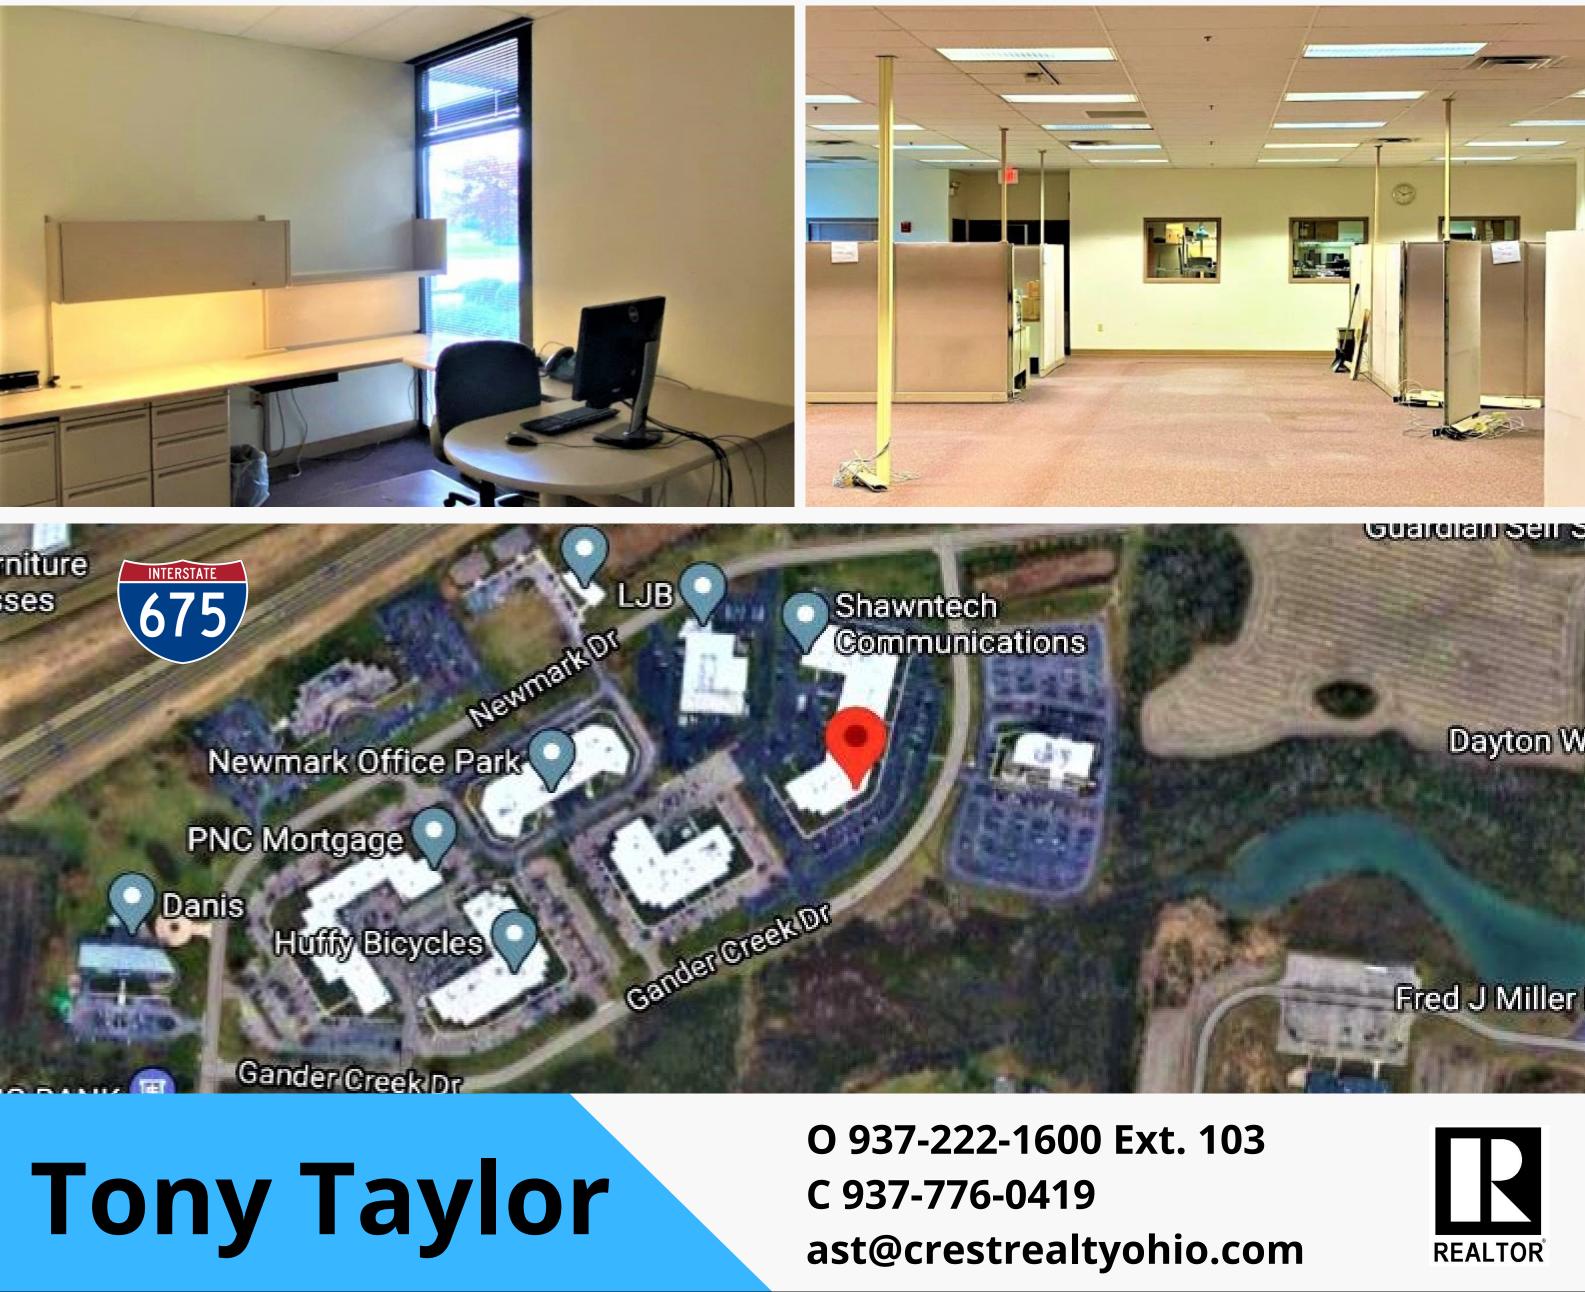

## Tony Taylor

O 937-222-1600 Ext. 103 C 937-776-0419 ast@crestrealtyohio.com

- 15,268 SF available, may be divided.
- 75,000 SF building/350 parking spaces.
- One level with open floor plan, high ceilings and natural light.
- Swipe card access system.
- Existing reception area.
- Kitchenette and updated bathrooms.
- Rear entrance and delivery area.
- Surrounded by trees and green space.
- Minutes away from Miamisburg-Centerville Road and Dayton Mall area.
- Convenient access to I-675 and I-75.
- Full service lease rate.
- Negotiable tenant allowance available.
- No Earnings Tax!