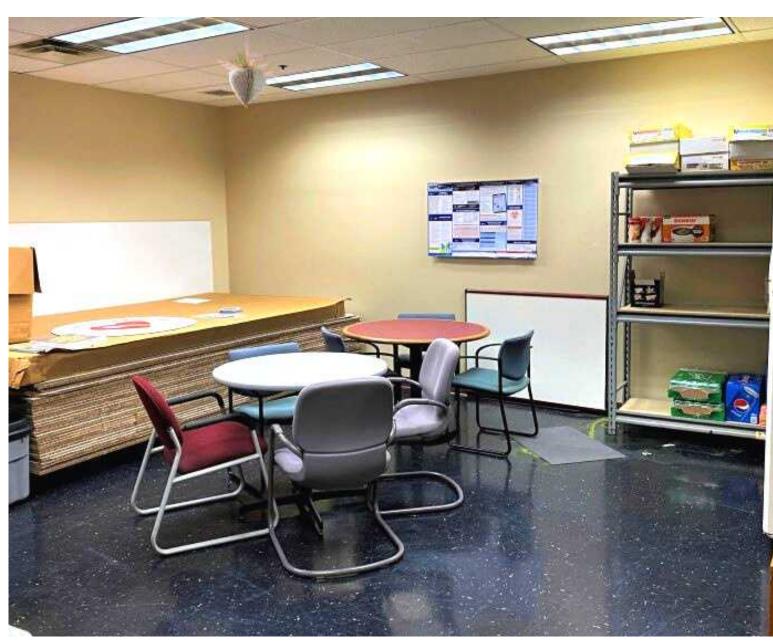

### **Property Highlights**

- Well-situated office park offers flexible space in a great location.
- Perfect for mix of showroom, operations/office and warehouse use.
- 2 units offer up to 14,700 SF.
- Easy access to dock and drive-in doors.
- Flexible space may be customized.
- Negotiable tenant allowance available, space may be divided.
- Located in Miami Township.
- No Earnings Tax.
- Ample parking surrounds the building.
- Close proximity to I-675 & I-75.
- Close to many amenities, just minutes from busy Dayton Mall area.
- Lease rate: \$9/SF, MG (includes utilities).