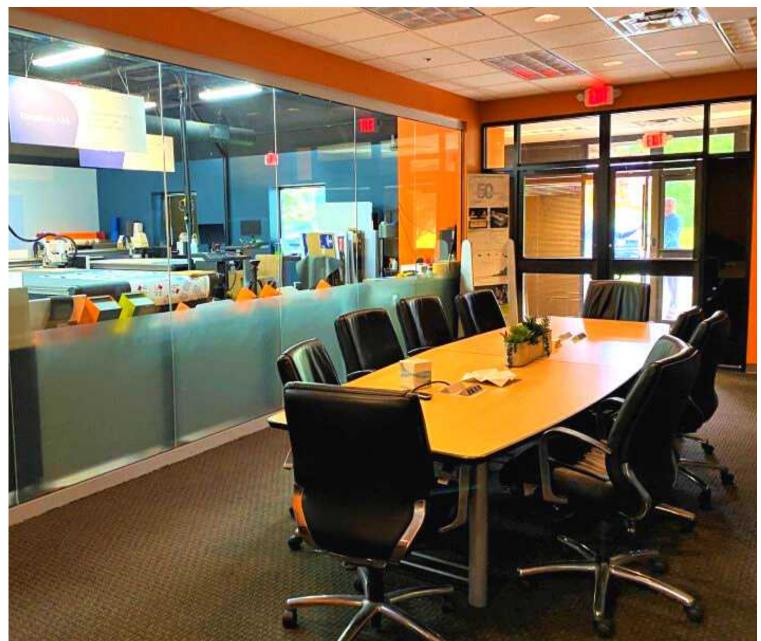

### **Property Highlights**

- Well-situated office park offers flexible space in a great location.
- Perfect for mix of showroom, operations/office and warehouse use.
- 2 units offer up to 14,700 SF.
- Easy access to dock and drive-in doors.
- Flexible space may be customized.
- Negotiable tenant allowance available, space may be divided.
- Located in Miami Township.
- No Earnings Tax.
- Ample parking surrounds the building.
- Close proximity to I-675 & I-75.
- Close to many amenities, just minutes from busy Dayton Mall area.
- Lease rate: \$9/SF, MG (includes utilities).