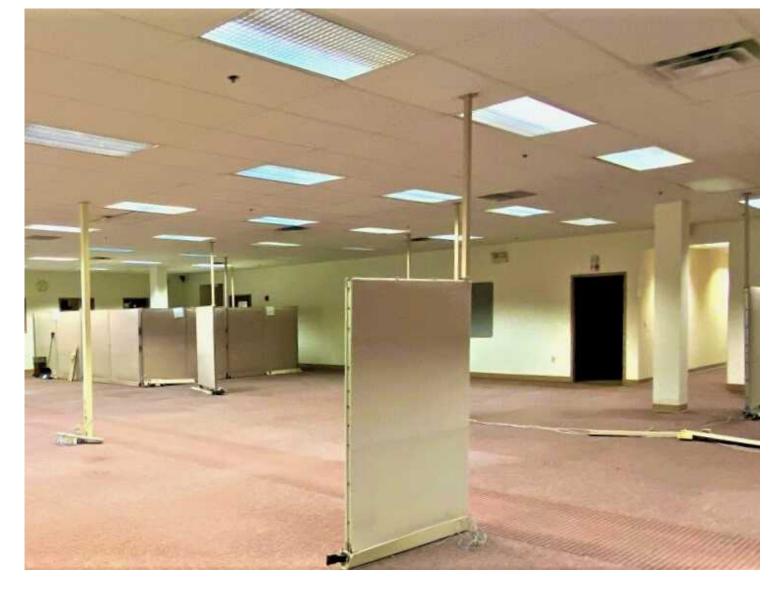

#### Flex / Warehouse / Office

### **Property Highlights**

- Well-situated office park offers flexible space in a great location.
- Perfect for mix of showroom, operations/office and warehouse use.
- 2 units offer up to 14,700 SF.
- Easy access to dock and drive-in doors.
- Flexible space may be customized.
- Negotiable tenant allowance available, space may be divided.
- Located in Miami Township.
- No Earnings Tax.
- Ample parking surrounds the building.
- Close proximity to I-675 & I-75.
- Close to many amenities, just minutes from busy Dayton Mall area.
- Lease rate: \$9/SF, MG (includes utilities).