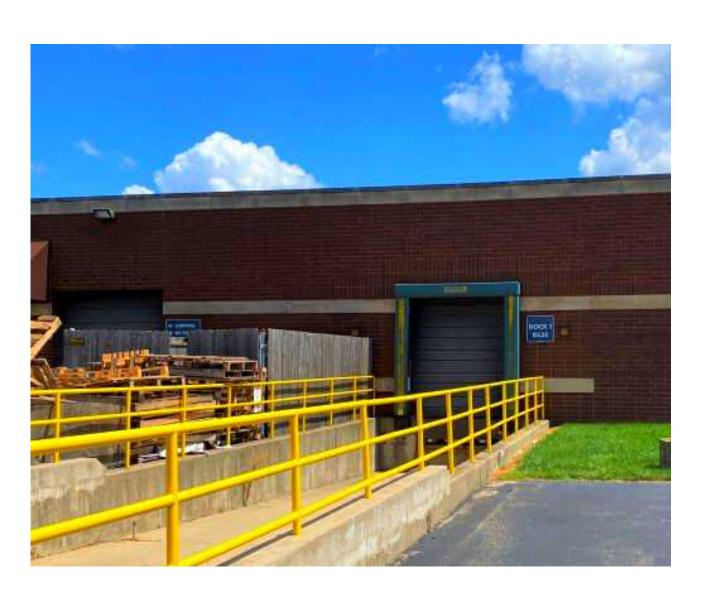

### **DOCK AVAILABLE**

### **Property Highlights**

- Well-situated office park offers flexible space in a great location.
- Perfect for mix of showroom, operations/office and warehouse use.
- 2 units offer up to 14,700 SF.
- Easy access to dock and drive-in doors.
- Flexible space may be customized.
- Negotiable tenant allowance available, space may be divided.
- Located in Miami Township.
- No Earnings Tax.
- Ample parking surrounds the building.
- Close proximity to I-675 & I-75.
- Close to many amenities, just minutes from busy Dayton Mall area.
- Lease rate: \$9/SF, MG (includes utilities).