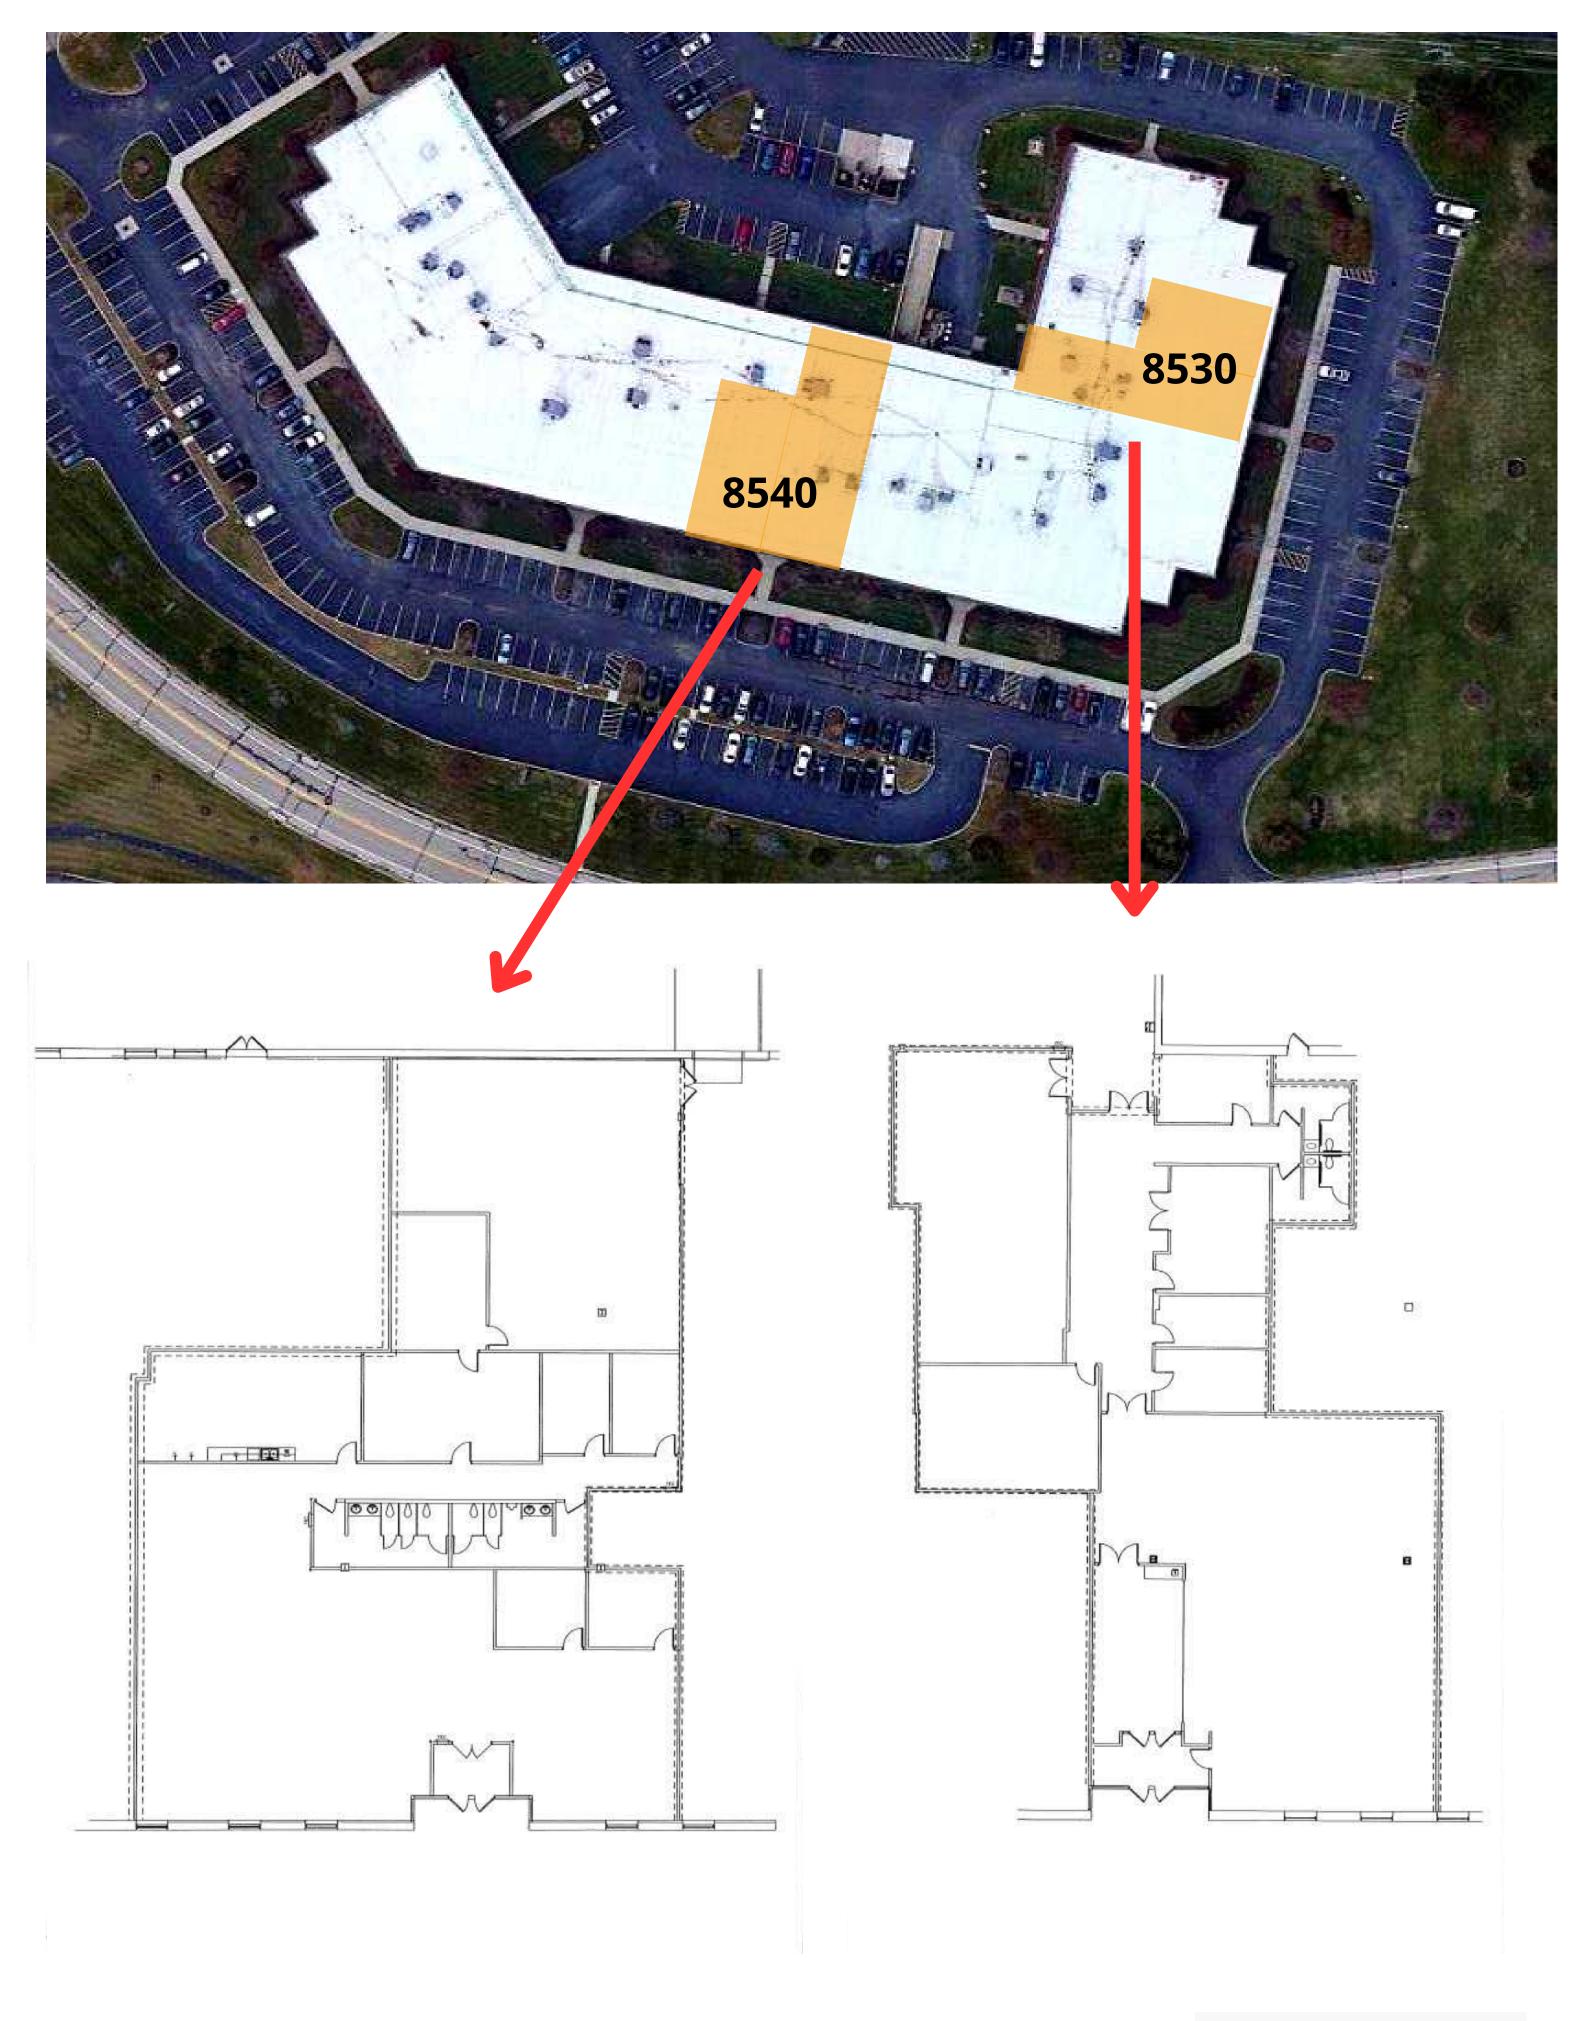

## FOR LEASE

8530 and 8540 Gander Creek Dr. Miamisburg, OH 45342

### 8530 Gander Creek Dr.

### 8540 Gander Creek Dr.

Tony Taylor

Convenient access to I-675 & I-75!

O 937-222-1600 Ext. 103 C 937-776-0419 talbro@crestrealtyohio.com