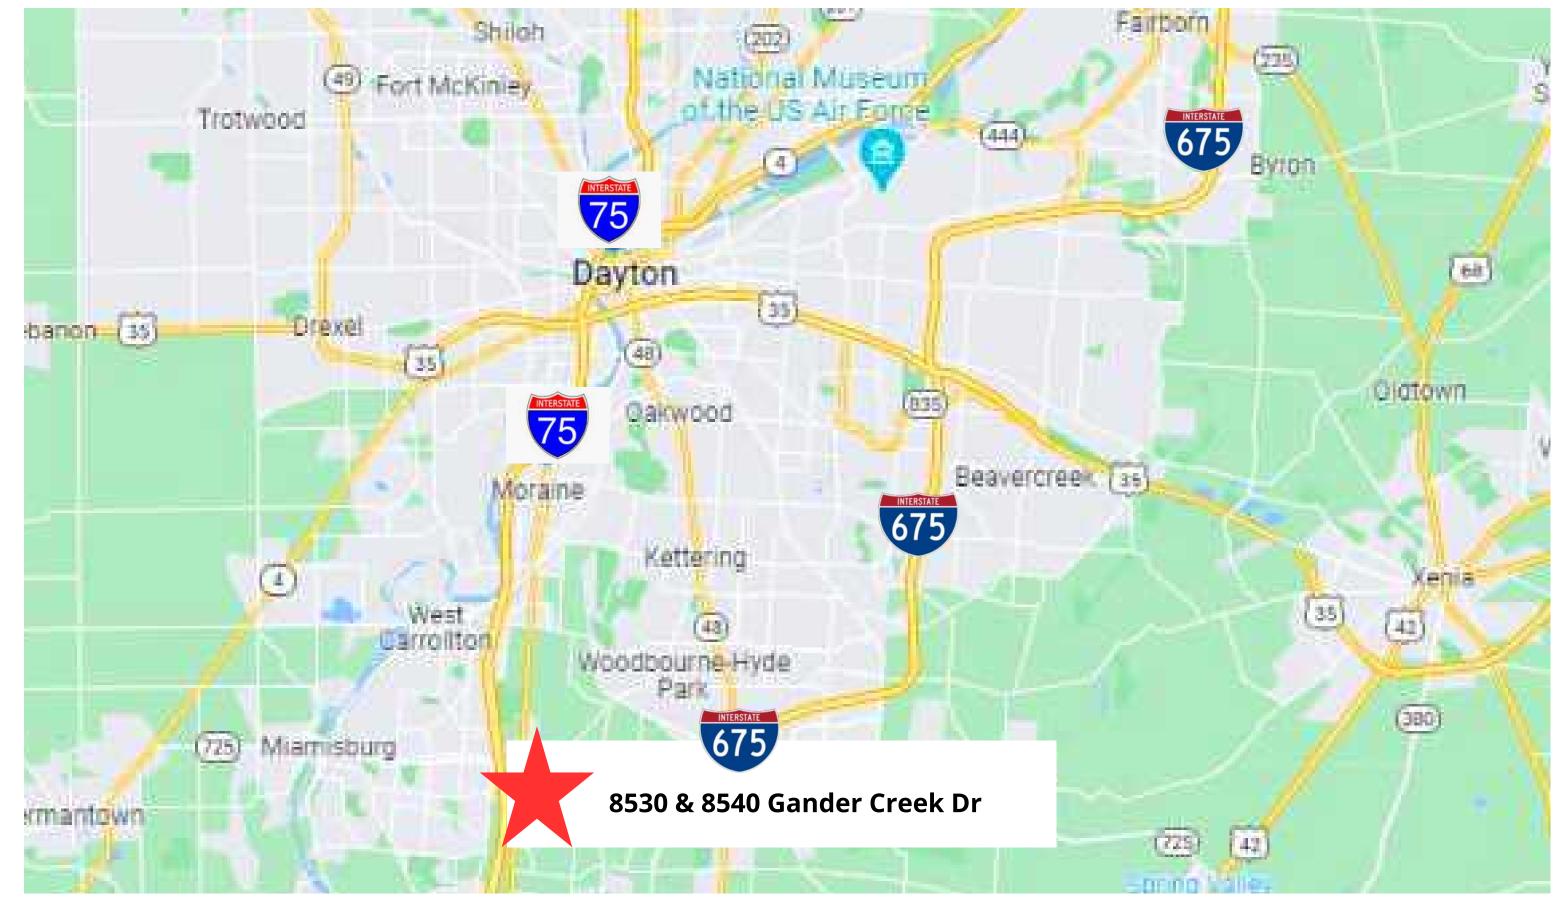

## FOR LEASE

8530 and 8540 Gander Creek Dr. Miamisburg, OH 45342

### **Property Highlights**

- Well-situated office park offers flexible space in a great location.
- Perfect for mix of showroom, operations/office and warehouse use.
- 2 units offer up to 14,700 SF.
- Easy access to dock and drive-in doors.
- Flexible space may be customized.
- Negotiable tenant allowance available, space may be divided.
- Located in Miami Township.
- No Earnings Tax.
- Ample parking surrounds the building.
- Close proximity to I-675 & I-75.
- Close to many amenities, just minutes from busy Dayton Mall area.
- Lease rate: \$9/SF, MG (includes utilities).

### 8540 Gander Creek Dr.

Tony Taylor

Convenient access to I-675 & I-75!

O 937-222-1600 Ext. 103 C 937-776-0419 talbro@crestrealtyohio.com