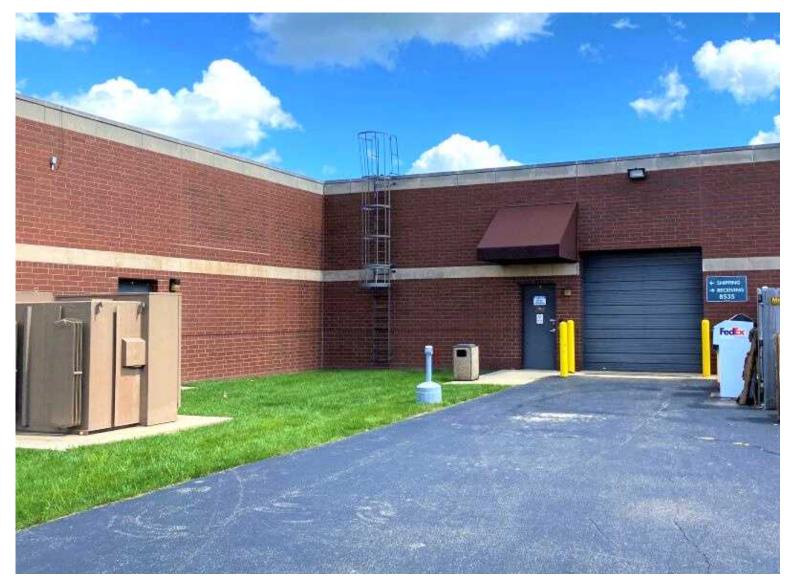

### **DOCK AVAILABLE**

### **Property Highlights**

- Well-situated office park offers flexible space in a great location.
- Perfect for mix of showroom, operations/office and warehouse use.
- 2 units offer up to 14,700 SF.
- Easy access to dock and drive-in doors.
- Flexible space may be customized.
- Negotiable tenant allowance available, space may be divided.
- Located in Miami Township.
- No Earnings Tax.
- Ample parking surrounds the building.
- Close proximity to I-675 & I-75.
- Close to many amenities, just minutes from busy Dayton Mall area.
- Lease rate: \$9/SF, MG (includes utilities).