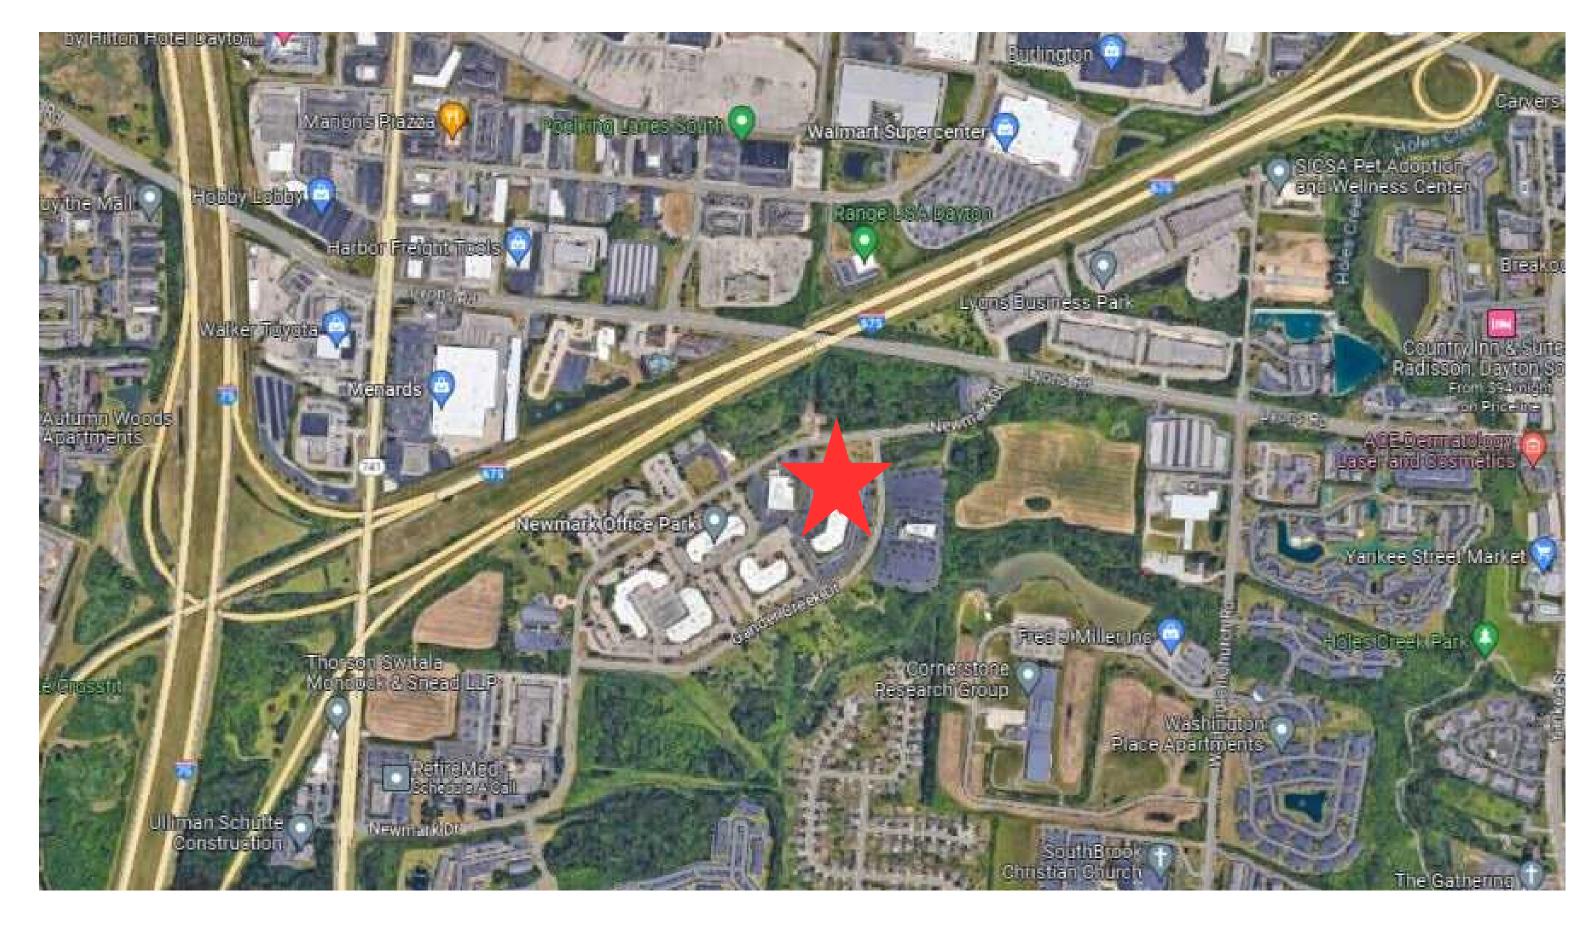

## FOR LEASE

8530 and 8540 Gander Creek Dr. Miamisburg, OH 45342

### **Property Highlights**

- Well-situated office park offers flexible space in a great location.
- Perfect for mix of showroom, operations/office and warehouse use.
- 2 units offer up to 14,700 SF.
- Easy access to dock and drive-in doors.
- Flexible space may be customized.
- Negotiable tenant allowance available, space may be divided.
- Located in Miami Township.
- No Earnings Tax.
- Ample parking surrounds the building.
- Close proximity to I-675 & I-75.
- Close to many amenities, just minutes from busy Dayton Mall area.
- Lease rate: \$9/SF, MG (includes utilities).