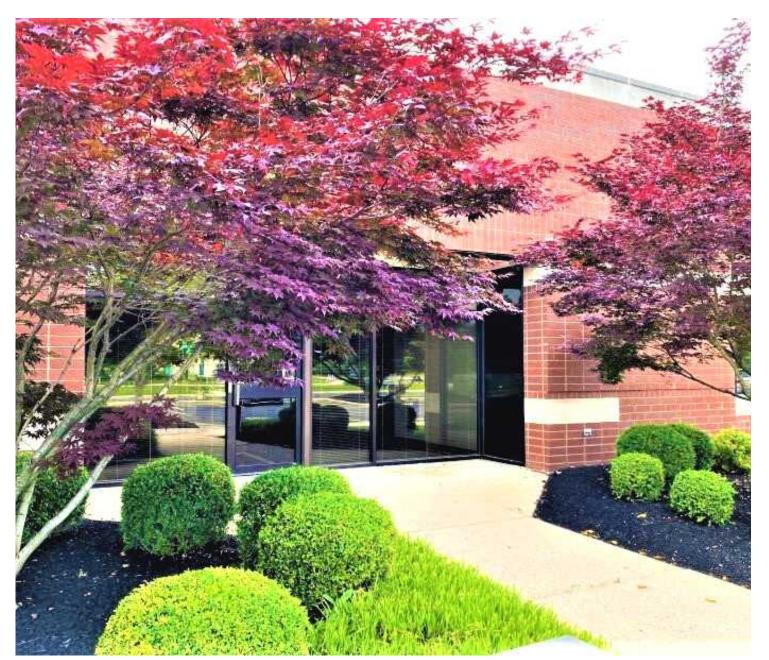

#### Flex / Warehouse / Office

## FOR LEASE

8530 and 8540 Gander Creek Dr. Miamisburg, OH 45342

### **Property Highlights**

- Well-situated office park offers flexible space in a great location.
- Perfect for mix of showroom, operations/office and warehouse use.
- 2 units offer up to 14,700 SF.
- Easy access to dock and drive-in doors.
- Flexible space may be customized.
- Negotiable tenant allowance available, space may be divided.
- Located in Miami Township.
- No Earnings Tax.
- Ample parking surrounds the building.
- Close proximity to I-675 & I-75.
- Close to many amenities, just minutes from busy Dayton Mall area.
- Lease rate: \$9/SF, MG (includes utilities).