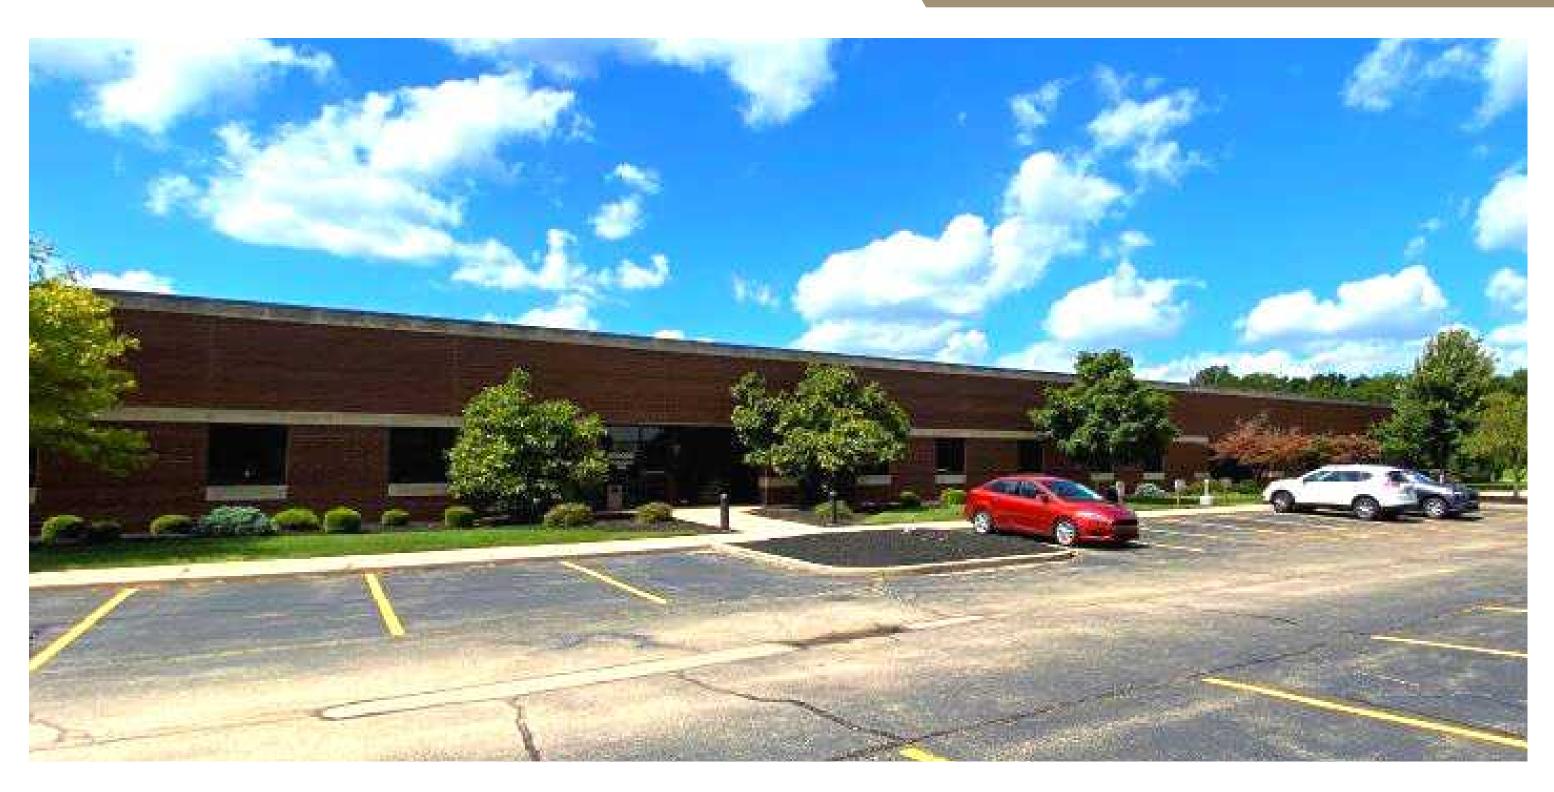

#### Flex / Warehouse / Office

## FOR LEASE

8530 and 8540 Gander Creek Dr. Miamisburg, OH 45342

### **Property Highlights**

- Well-situated office park offers flexible space in a great location.
- Perfect for mix of showroom, operations/office and warehouse use.
- 2 units offer up to 14,700 SF.
- Easy access to dock and drive-in doors.
- Flexible space may be customized.
- Negotiable tenant allowance available, space may be divided.
- Located in Miami Township.
- No Earnings Tax.
- Ample parking surrounds the building.
- Close proximity to I-675 & I-75.
- Close to many amenities, just minutes from busy Dayton Mall area.
- Lease rate: \$9/SF, MG (includes utilities).