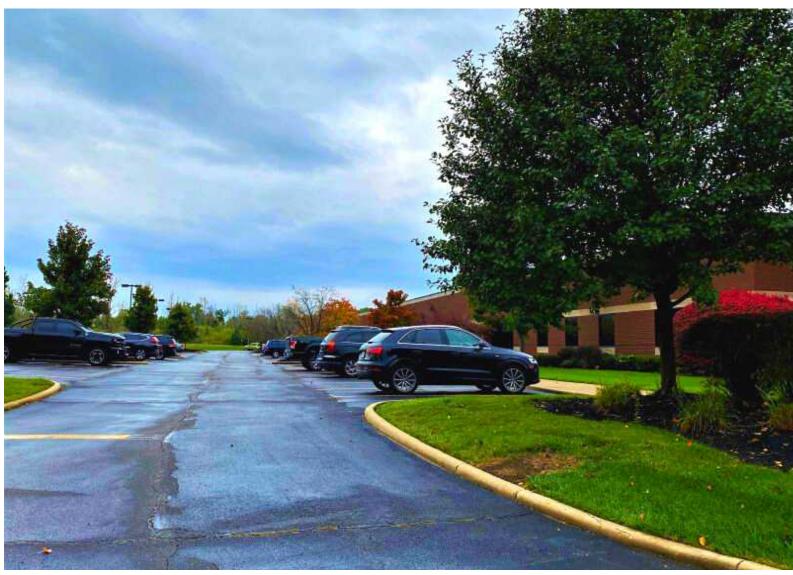

### **Property Highlights**

- Well-situated office park offers flexible space in a great location.
- Perfect for mix of showroom, operations/office and warehouse use.
- 2 units offer up to 14,700 SF.
- Easy access to dock and drive-in doors.
- Flexible space may be customized.
- Negotiable tenant allowance available, space may be divided.
- Located in Miami Township.
- No Earnings Tax.
- Ample parking surrounds the building.
- Close proximity to I-675 & I-75.
- Close to many amenities, just minutes from busy Dayton Mall area.
- Lease rate: \$9/SF, MG (includes utilities).