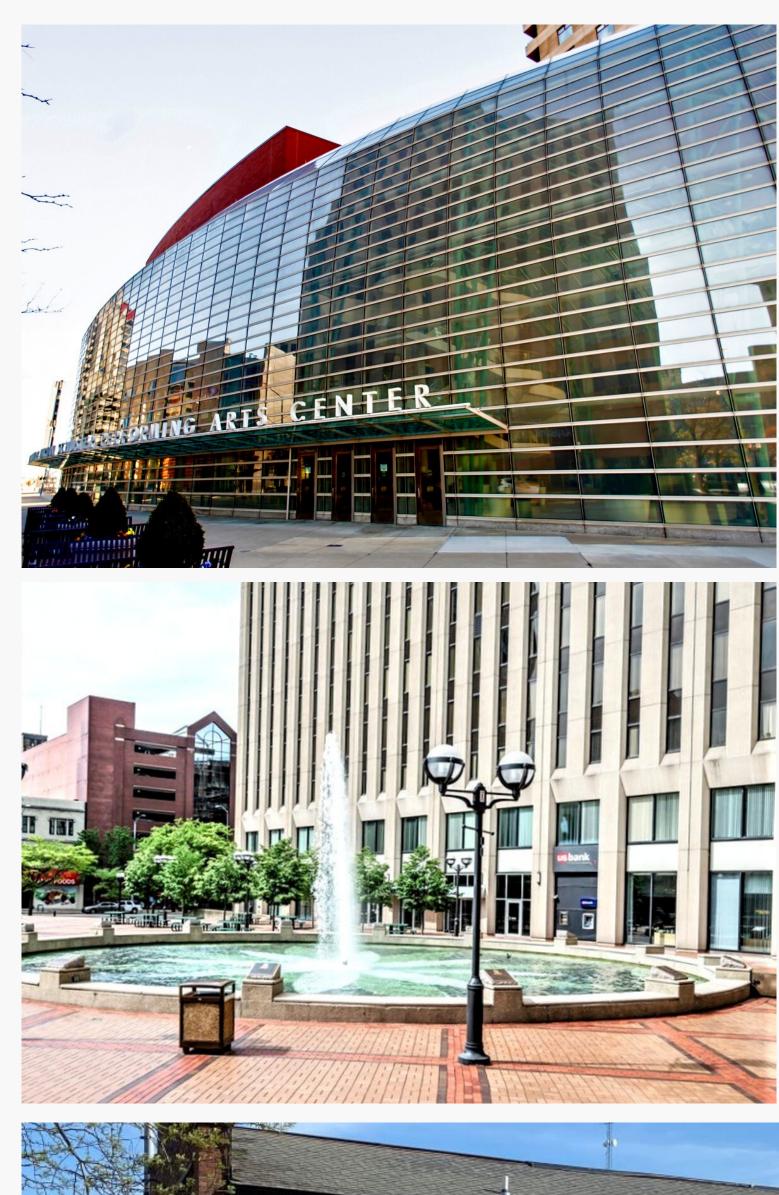

#### **Courthouse Plaza SW**

At the center of where you want to be.

Overlooking Courthouse Square, and adjacent to Shuster Performing Arts Center, and the Arcade, Courthouse Plaza SW offers a desirable downtown location.