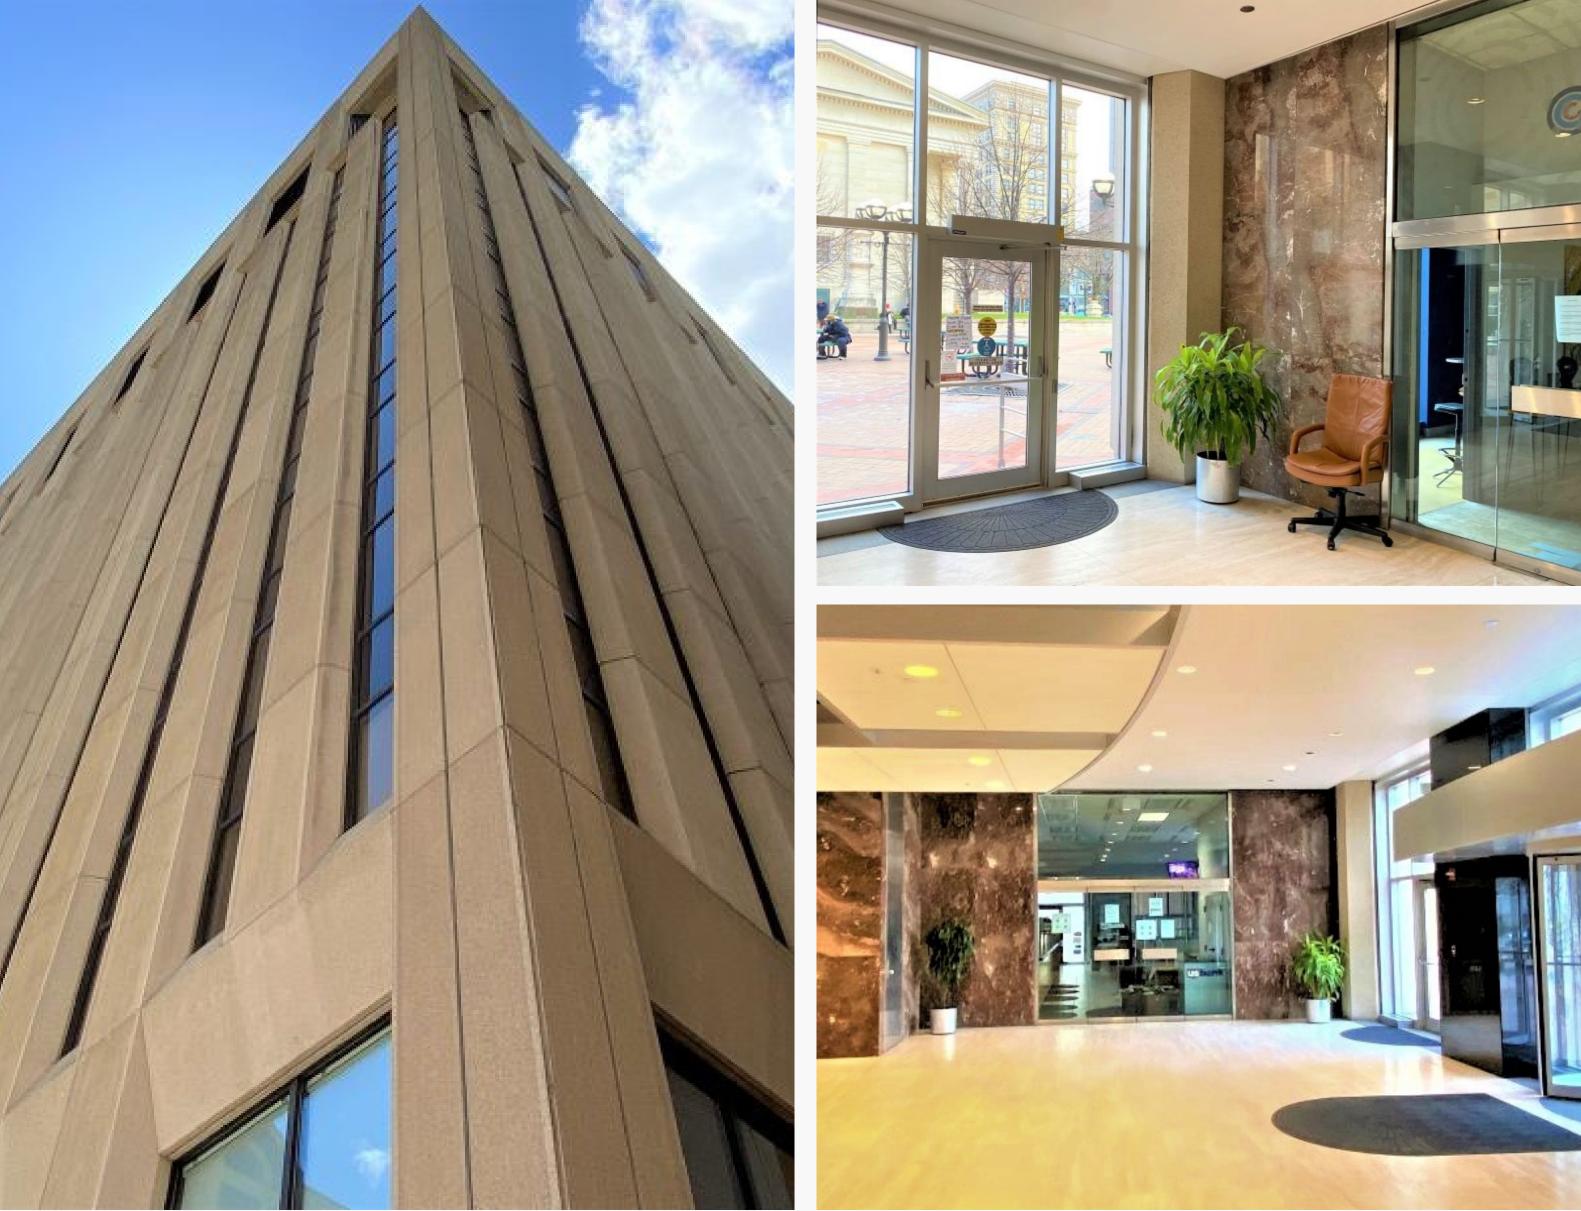

#### **Total SF** Class A Office Space

**11 Stories** Contiguous Floors Available.

**Security** Staffed security desk

24/7

#### **Building Highlights:**

- Location overlooks Courthouse Square, a popular gathering spot in the heart of downtown, offering year-round attractions and special events.
- Glass and marble lobby features classic design and high-end finishes.
- Large windows offer abundant natural light throughout the building.
- Available floor plates offer flexible, open space with great city views.
- Building offers an on-site workout facility.
- Convenient covered parking and surface lots available nearby.
- Close proximity to downtown living, arts & entertainment.
- Locally owned and professionally managed.
- Easy access to I-75, I-675 and US-35.