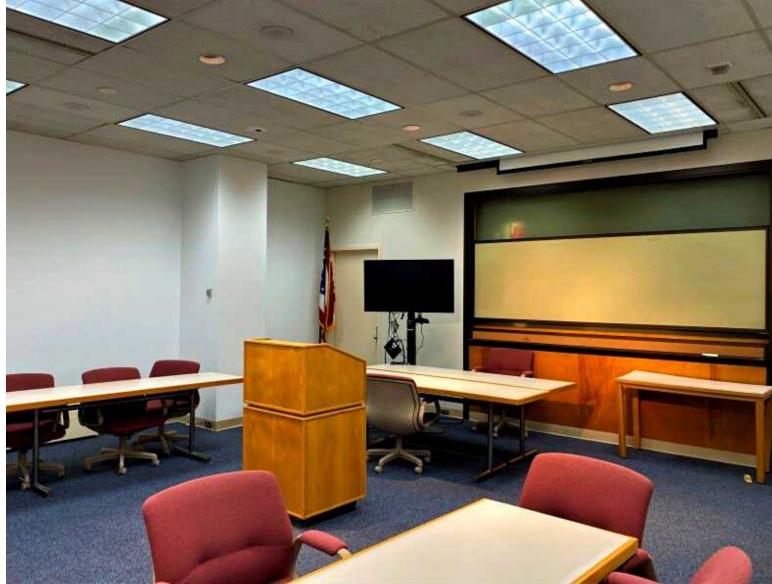

### **160,000 Total SF** Class A Office Space

11

**Stories** Contiguous Floors Available.

24/7

**Security** Staffed security desk

### **Building Highlights:**

- NEW home to The Dayton Peace Museum!
- Glass and marble lobby features classic design and high-end finishes.
- Large windows offer abundant natural light throughout the building.
- Available floor plates offer flexible, open space with great city views.
- Building offers spacious conference room and on-site workout facility.
- Convenient covered parking and surface lots available nearby.
- Close proximity to downtown living, arts & entertainment.
- Locally owned and professionally managed.
- Easy access to I-75, I-675 and US-35.