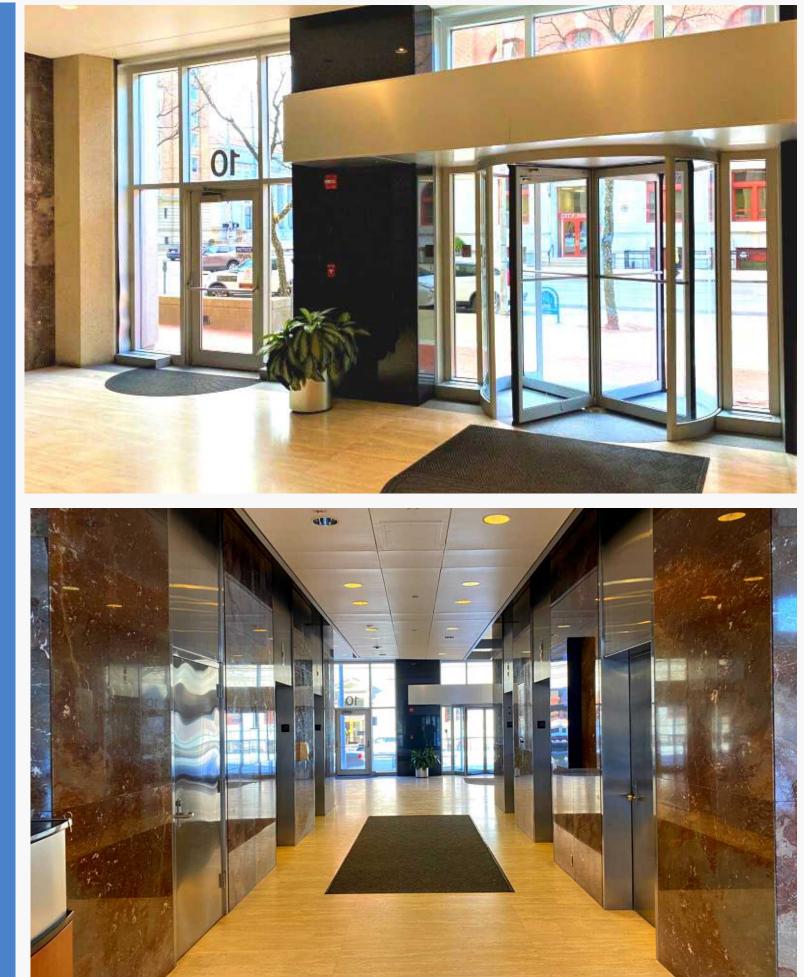

### **Building Highlights:**

- NEW home to The Dayton Peace Museum!
- Glass and marble lobby features classic design and high-end finishes.
- Large windows offer abundant natural light throughout the building.
- Available floor plates offer flexible, open space with great city views.
- Building offers spacious conference room and on-site workout facility.
- Convenient covered parking and surface lots available nearby.
- Close proximity to downtown living, arts & entertainment.
- Locally owned and professionally managed.
- Easy access to I-75, I-675 and US-35.