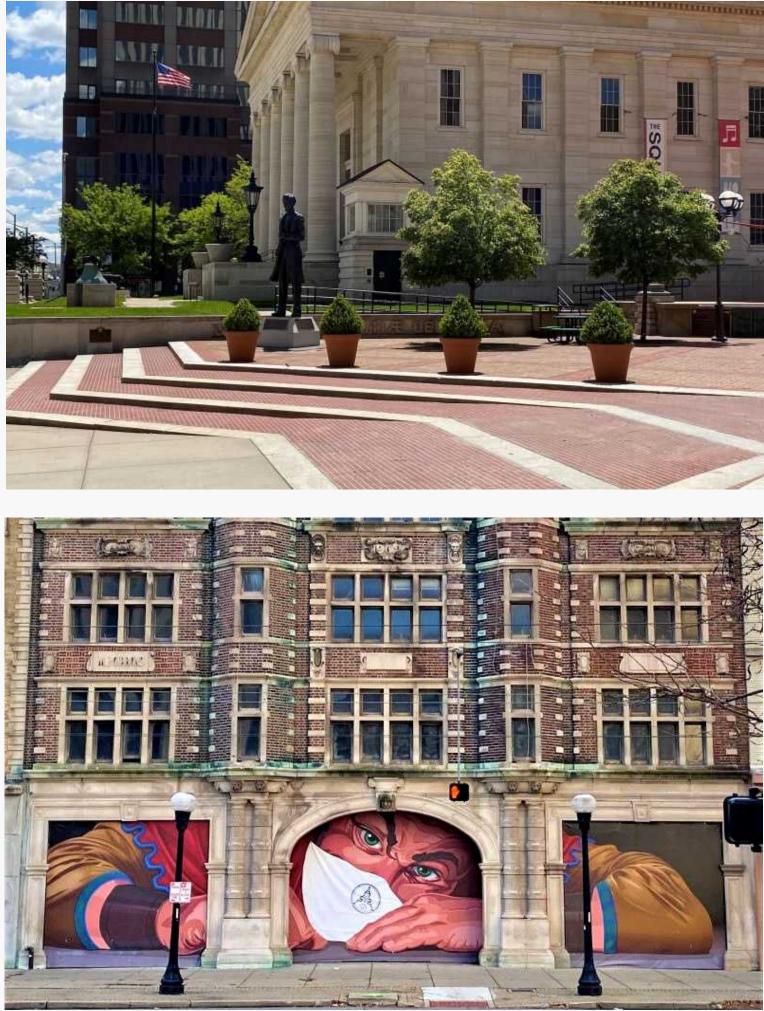

### Located in heart of the Downtown CBD!

Overlooks Courthouse Plaza!

### **Downtown Benefits**

Located in the epicenter of downtown and overlooking Courthouse Square, 10 N. Ludlow offers a central location in the heart of the CBD.

The prime location is walking distance to many new downtown lofts, apartments, restaurants, shopping, entertainment, cultural events, and more!

# Courthouse Plaza SW offers a great location in the heart of downtown!

Overlooking the historic Courthouse Plaza and across from the Arcade, Dayton's revitalized, one-of-a-kind hybrid downtown space, CHPSW offers easy access to the best of downtown Dayton.