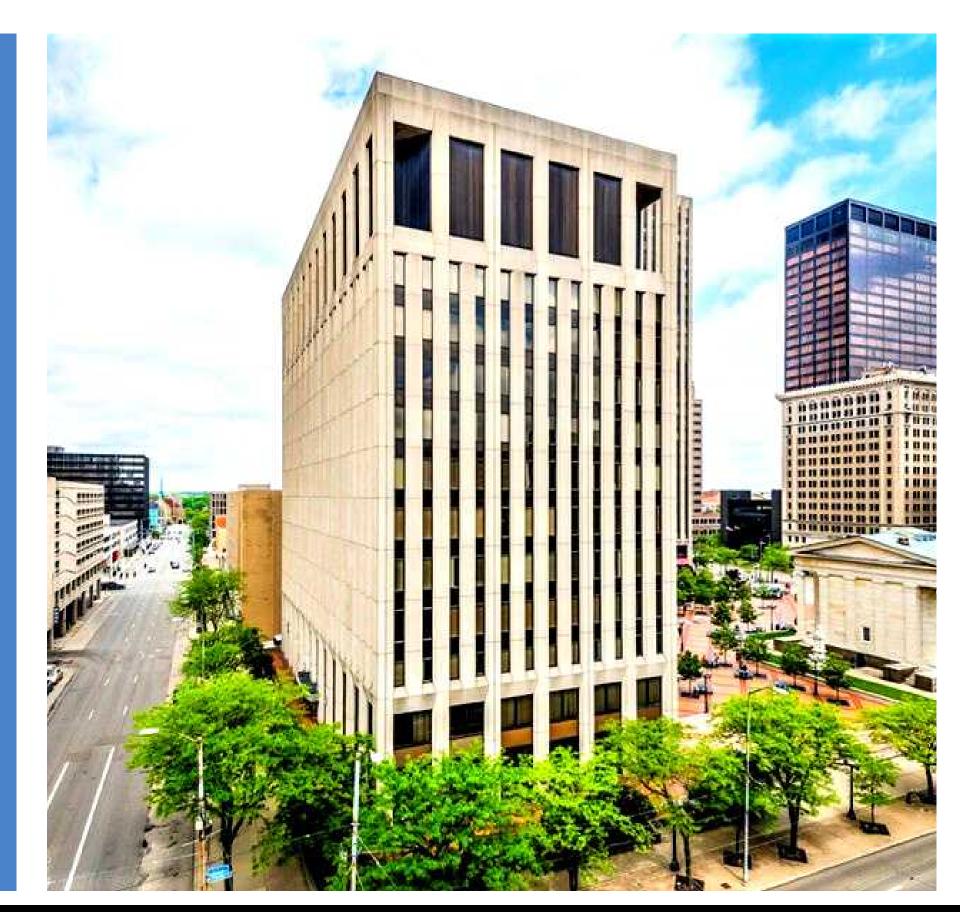

### Located in heart of the Downtown CBD!

Overlooks Courthouse Plaza!

### **Downtown Benefits**

Located in the epicenter of downtown and overlooking Courthouse Square, 10 N. Ludlow offers a central location in the heart of the CBD.

The prime location is walking distance to many new downtown lofts, apartments, restaurants, shopping, entertainment, cultural events, and more!

# Courthouse Plaza SW offers a great location in the heart of downtown!

Overlooking the historic Courthouse Plaza and across from the Arcade, Dayton's revitalized, one-of-a-kind hybrid downtown space, CHPSW offers easy access to the best of downtown Dayton.