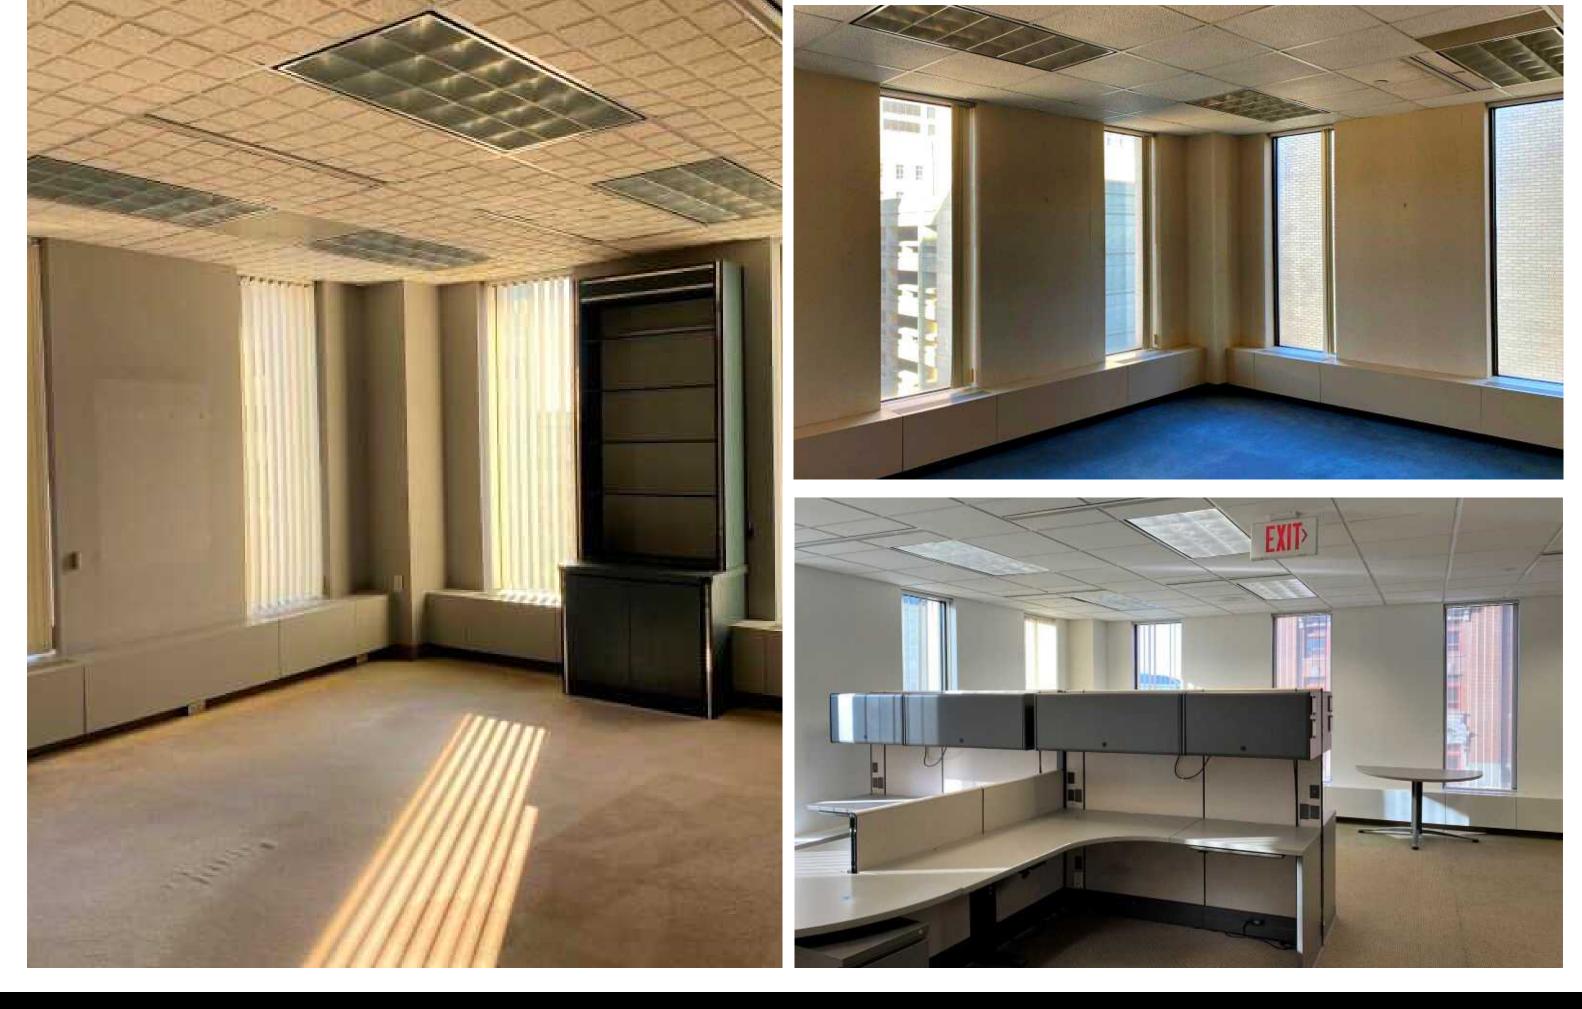

### **160,000 Total SF** Class A Office Space

11

**Stories** Contiguous Floors Available.

24/7

**Security** Staffed security desk

### **Building Highlights:**

- NEW home to The Dayton Peace Museum!
- Glass and marble lobby features classic design and high-end finishes.
- Large windows offer abundant natural light throughout the building.
- Available floor plates offer flexible, open space with great city views.
- Building offers spacious conference room and on-site workout facility.
- Convenient covered parking and surface lots available nearby.
- Close proximity to downtown living, arts & entertainment.
- Locally owned and professionally managed.
- Easy access to I-75, I-675 and US-35.