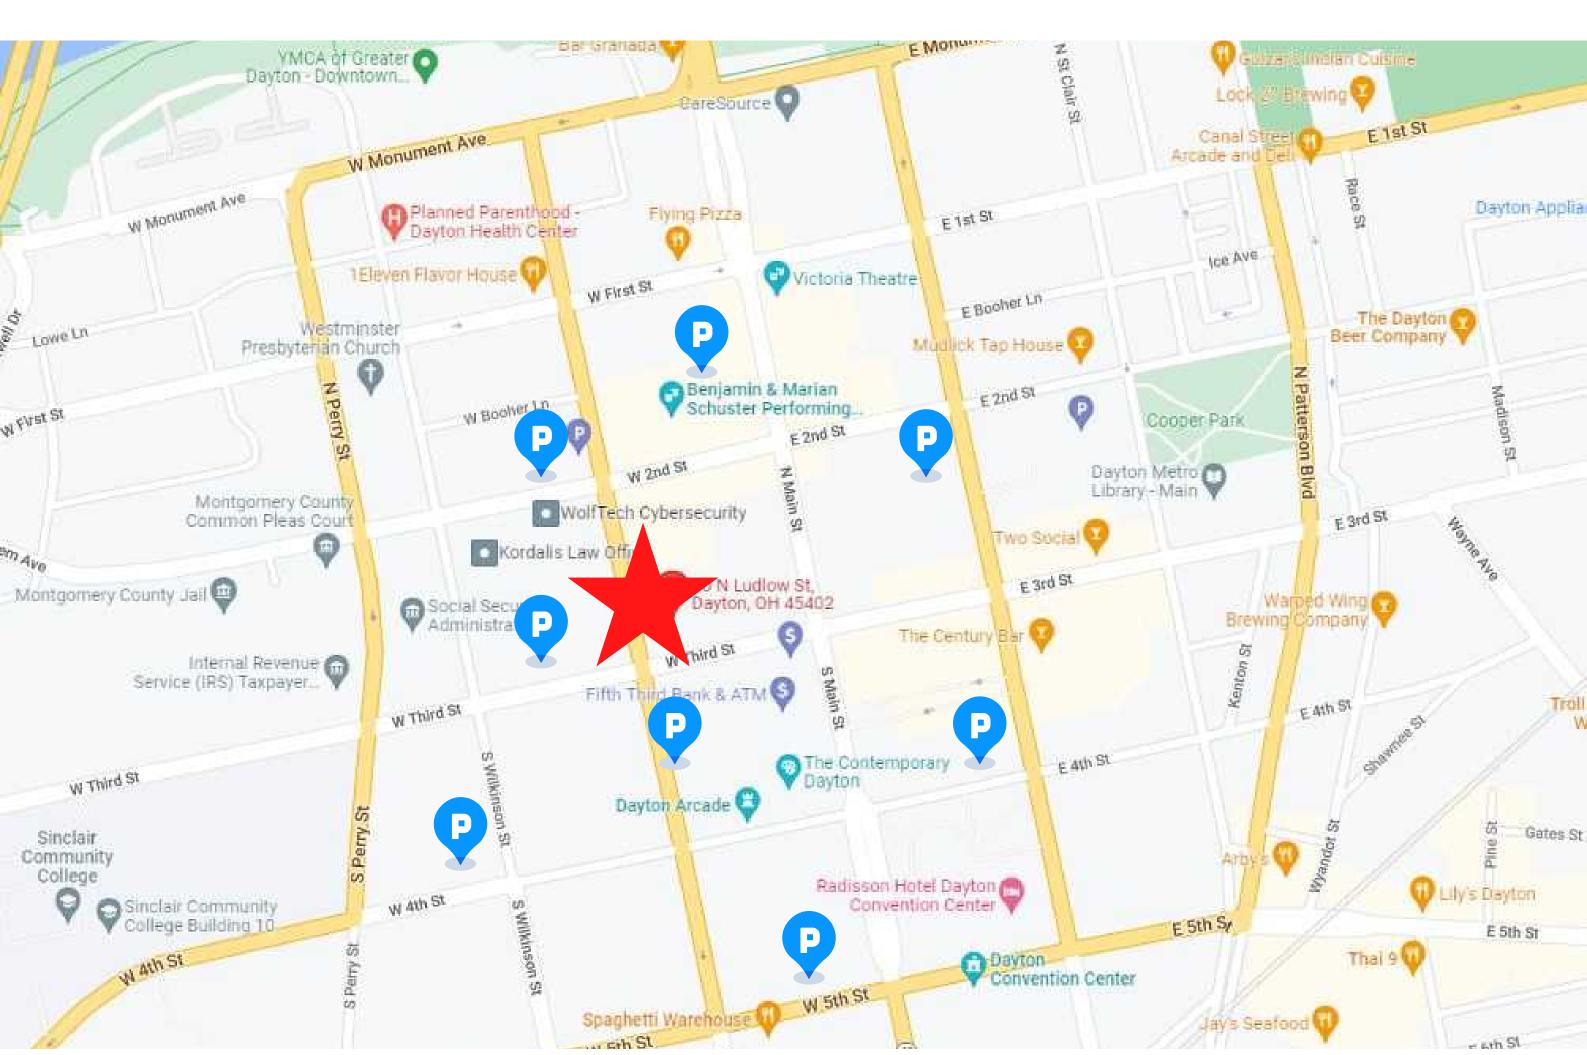

10 N. Ludlow St., Dayton, OH 45402

### **Downtown Parking**

- Air City Garage
- Arts Garage
- City of Dayton Municipal Parking
- Dayton Arcade
- N. Main St. Parking
- Reibold Garage
- S. Wilkinson St. Parking
- Stratacache Parking Garage