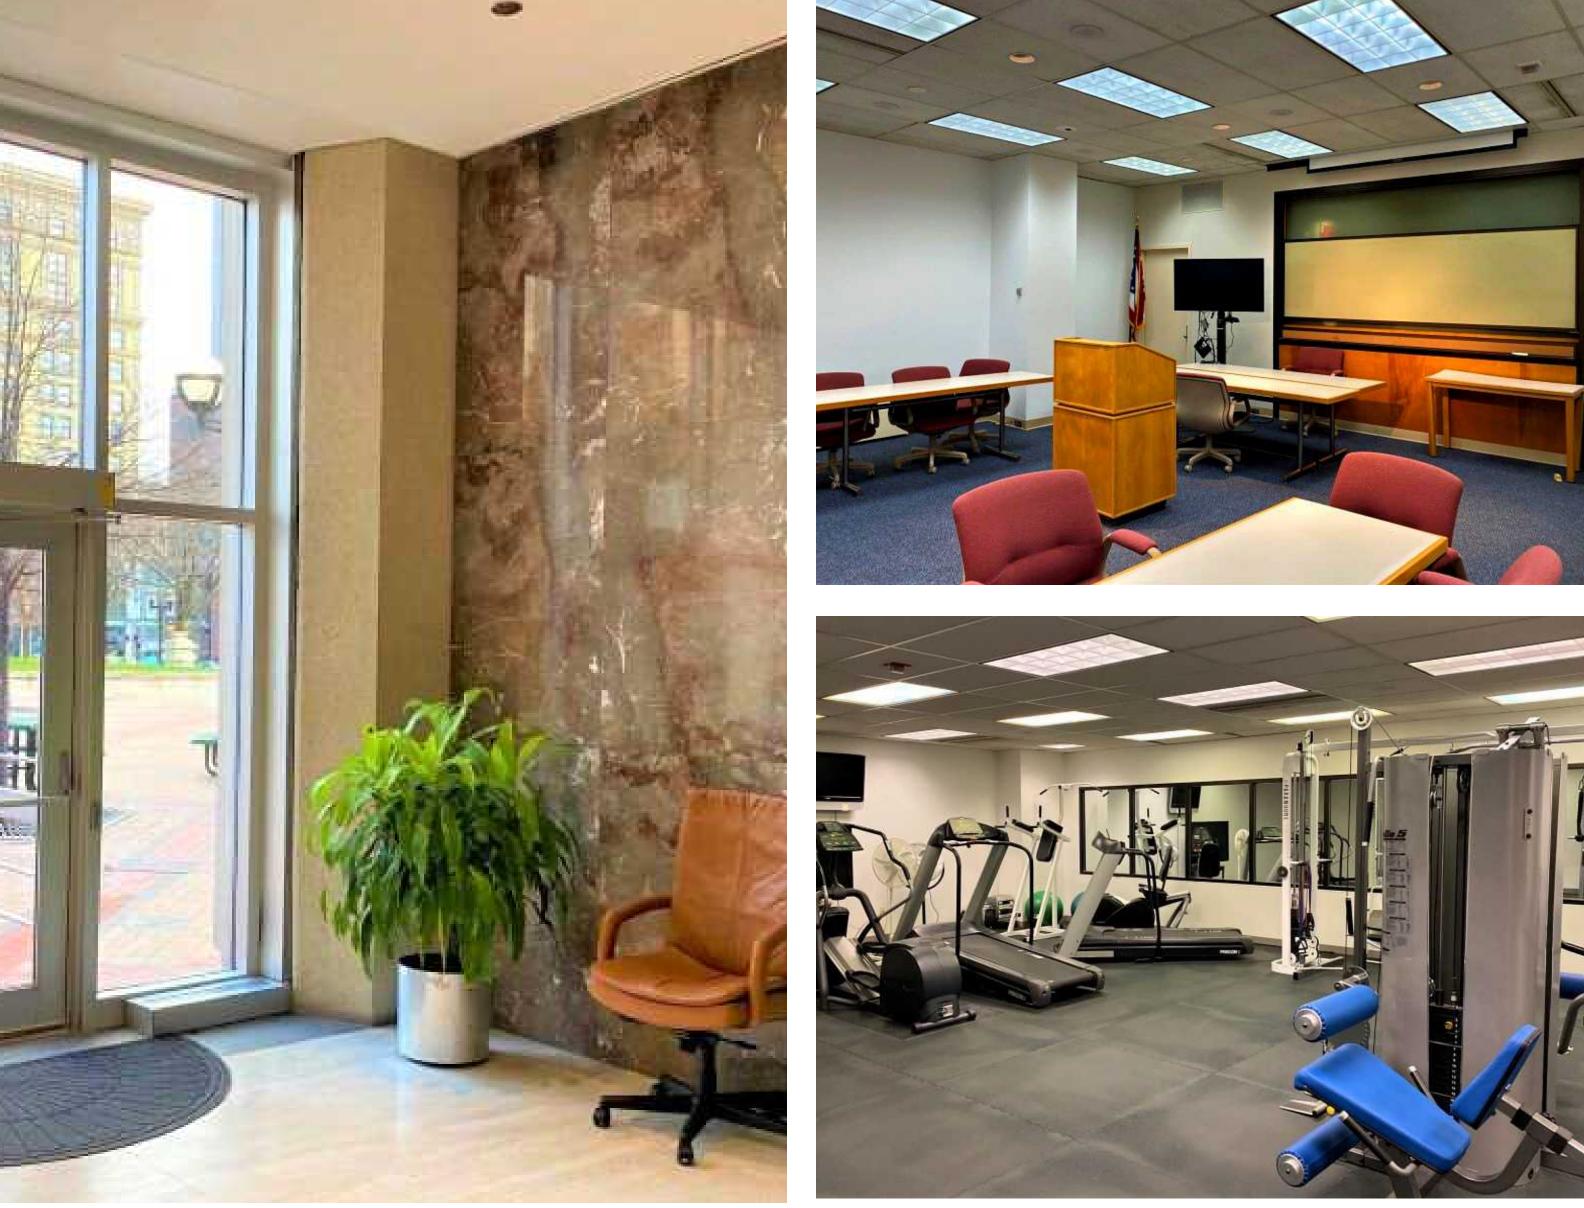

### **Building Highlights:**

- NEW home to The Dayton Peace Museum!
- Glass and marble lobby features classic design and high-end finishes.
- Large windows offer abundant natural light throughout the building.
- Available floor plates offer flexible, open space with great city views.
- Building offers spacious conference room and on-site workout facility.
- Convenient covered parking and surface lots available nearby.
- Close proximity to downtown living, arts & entertainment.
- Locally owned and professionally managed.
- Easy access to I-75, I-675 and US-35.