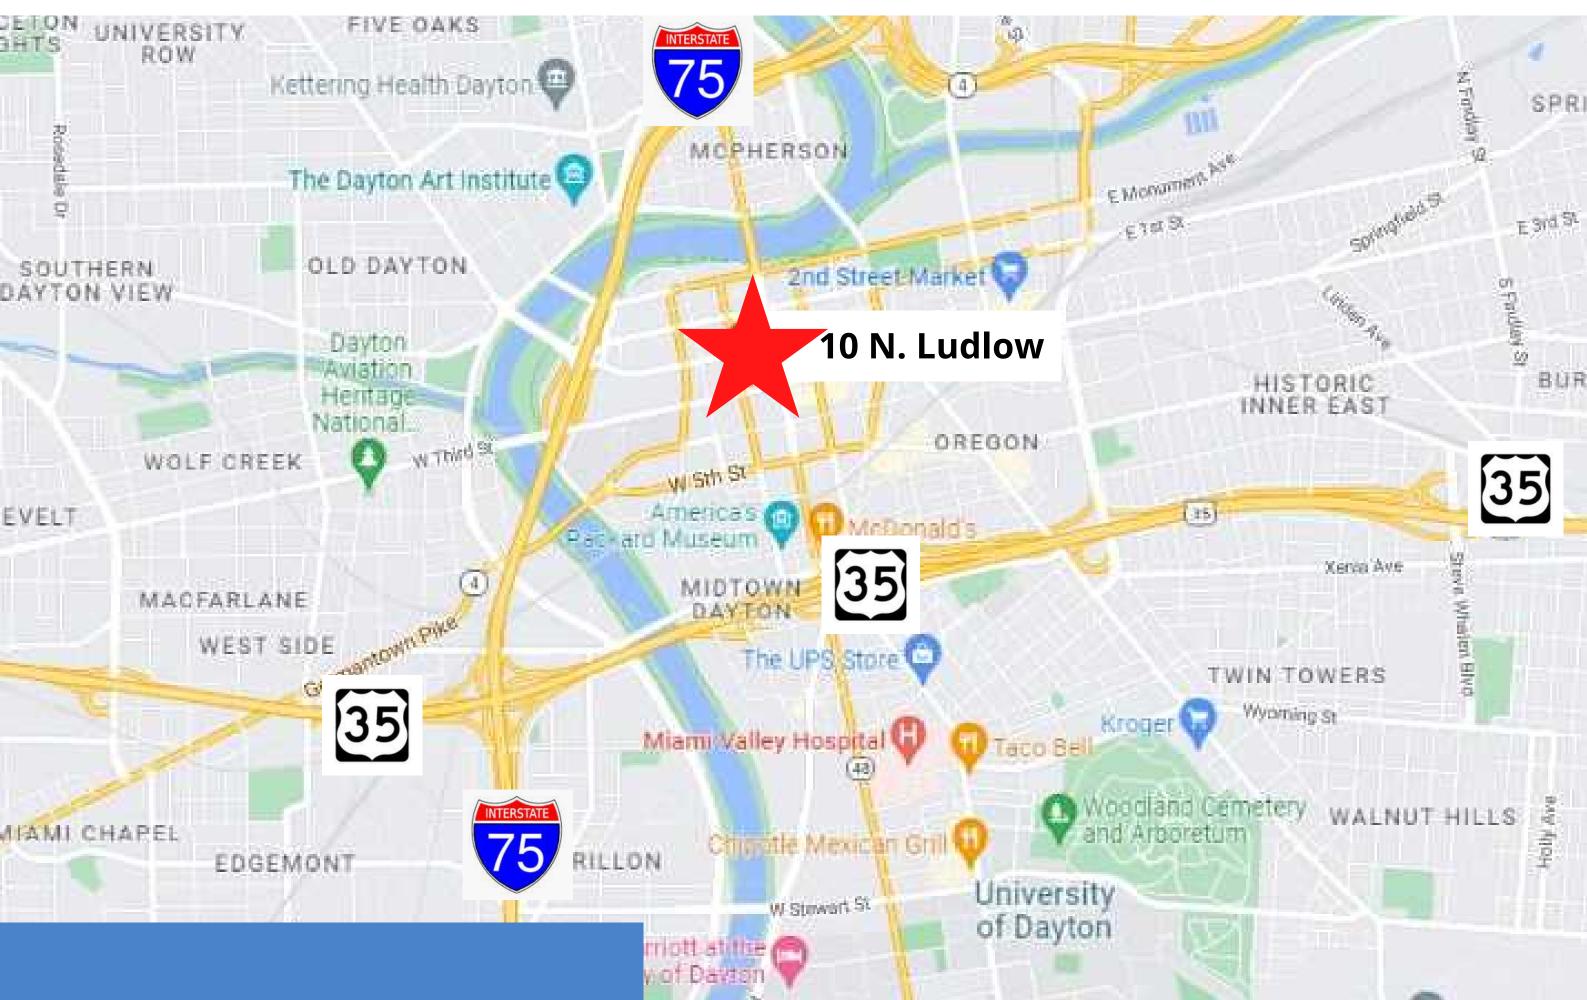

10 N. Ludlow St., Dayton, OH 45402

### **Building Highlights:**

- NEW home to The Dayton Peace Museum!
- Glass and marble lobby features classic design and high-end finishes.
- Large windows offer abundant natural light throughout the building.
- Available floor plates offer flexible, open space with great city views.
- Building offers spacious conference room and on-site workout facility.
- Convenient covered parking and surface lots available nearby.
- Close proximity to downtown living, arts & entertainment.
- Locally owned and professionally managed.
- Easy access to I-75, I-675 and US-35.